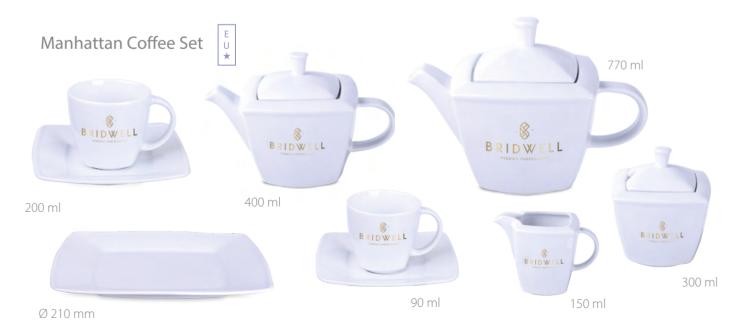

Tomek Magic Matt 300 ml







N E W



## Mugs 2 Go

Let yourself be carried away by the latest trends and choose our 2 Go mugs.

Choose 2 Go mugs that perfectly fit your current active lifestyle life. In addition to being fashionable and handy, they accentuate perfectly ecological values that are important for more and more companies.





Coffee 2 Go Lock 350 ml







**Spark** 320 ml



Coffee 2 Go Trend 350 ml

E U ★









# Cups

Cups made of thin, delicate porcelain or classic ceramics will emphasize the character of each meeting and are a subtle alternative to a standard mug







#### Cups









# Sets

Classic coffee or tea tableware should be found in every home or office. Offer customers an exclusive set that will elevate their brand above the competition.







Sets







# Bowls & plates

Complete your offer with interesting models of plates and bowls. You will find both classic models and those with more specialized use, e.g. pizza plates. Thanks to the wide possibilities in the field of decorations, these products will perfectly strengthen the marketing message of the promoted brand.









Victor talerz

Ø 215 mm

E U ★



# Glass

#### Crystal clear brand message

To strengthen your brand message, choose gifts made of high-quality glass. Over 80% of our glass is produced in the EU. Our decorations guarantee durability and highlight the uniqueness of a brand.



#### Glass





















Snow Queen 300 ml













b



## Highlight your brand values with color

Unlimited possibilities of coloring selected products can be stro