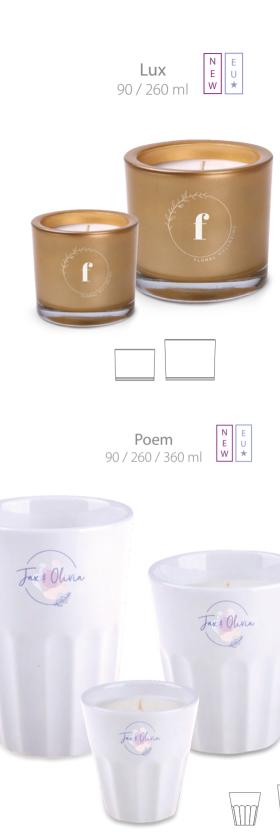

#### Advertising candles

### Ecological, vegan soy wax or paraffin wax

with the possibility of coloring in one of 15 shades - give your client the opportunity to customize the filling according to his preferences.

Take advantage of the possibility of **customizing the scent** and match the aroma of the candle to the philosophy of the promoted brand.

**Packaging branding** gives your customer an additional option in terms of logo placement and brand values.

And finally... strengthen your marketing message with a masterful fusion of two highly effective gifts. Combine a unique candle with a reliable mug and rise above the competition.

As an interesting and practical addition to Candlesphere candles, you can choose a lid, thanks to which the fragrance essence contained in them retains its properties even longer.

Wooden lid

Cork lid