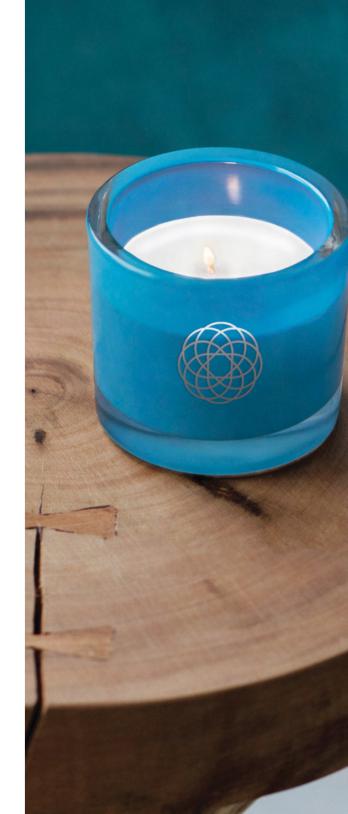

# Advertising Candles

When you enter the world of Candlesphere, you get unlimited possibilities in terms of highlighting, branding and customization.

Get inspired by the multitude of **spectacular glass forms** and choose the perfect one to promote your client's brand.

Choose from phenomenal coloring effects in **any Pantone color**: stunning gloss, noble matte or elegant Soft Touch.

Give the candle a unique character thanks to **stunning decorations**. Among them you will find noble sandblasting, an exclusive metallic effect or interesting forms of printing.

#### Advertising candles