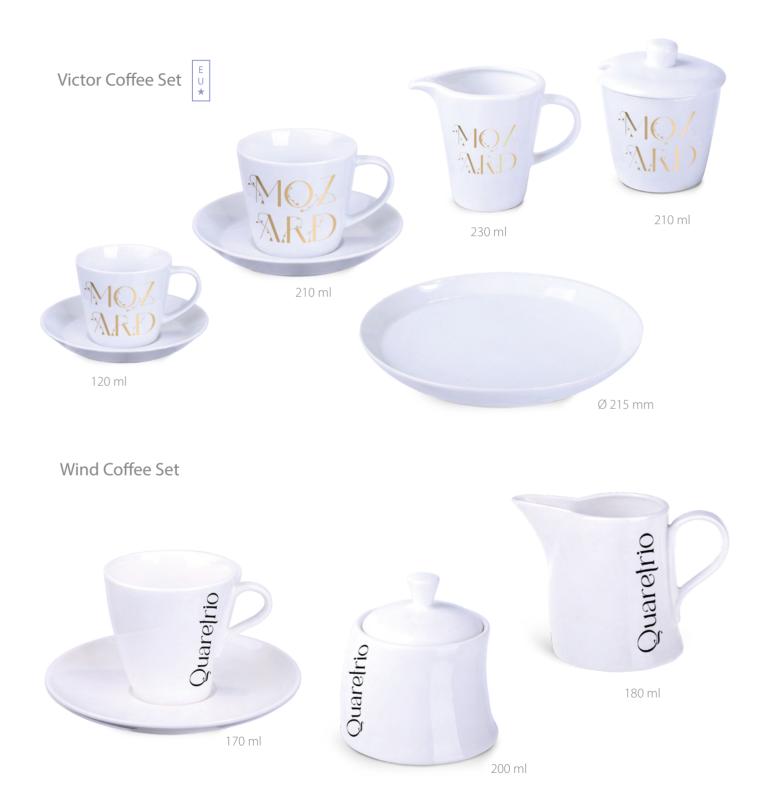

# Sets

Classic coffee or tea tableware should be found in every home or office. Offer customers an exclusive set that will elevate their brand above the competition.

Sets