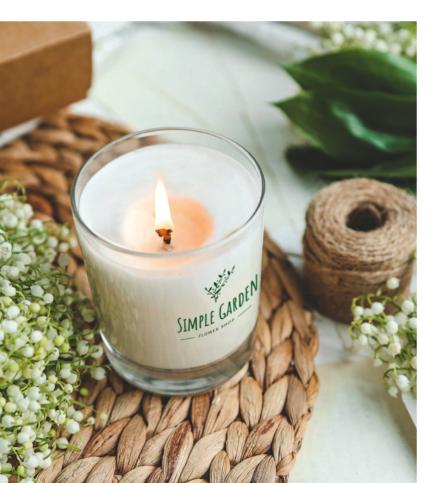

# Advertising Candles

When you enter the world of Candlesphere, you get unlimited possibilities in terms of highlighting, branding and customization.

Get inspired by the multitude of **spectacular glass forms** and choose the perfect one to promote your client's brand.

Choose from phenomenal coloring effects in **any Pantone color**: stunning gloss, noble matte or elegant Soft Touch.

Give the candle a unique character thanks to **stunning decorations**. Among them you will find noble sandblasting, an exclusive metallic effect or interesting forms of printing.

### Ecological, vegan soy wax or paraffin wax

with the possibility of coloring in one of 15 shades - give your client the opportunity to customize the filling according to his preferences.

Take advantage of the possibility of **customizing the scent** and match the aroma of the candle to the philosophy of the promoted brand.

**Packaging branding** gives your customer an additional option in terms of logo placement and brand values.

And finally... strengthen your marketing message with a masterful fusion of two highly effective gifts. Combine a unique candle with a reliable mug and rise above the competition.