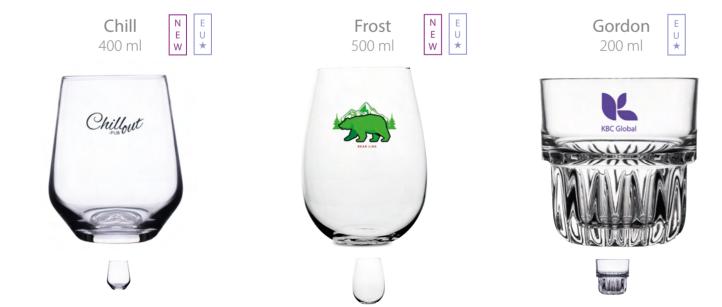

# Glass

#### Crystal clear brand message

To strengthen your brand message, choose gifts made of high-quality glass. Over 80% of our glass is produced in the EU. Our decorations guarantee durability and highlight the uniqueness of a brand.

#### Glass

Snow Queen 300 ml

b