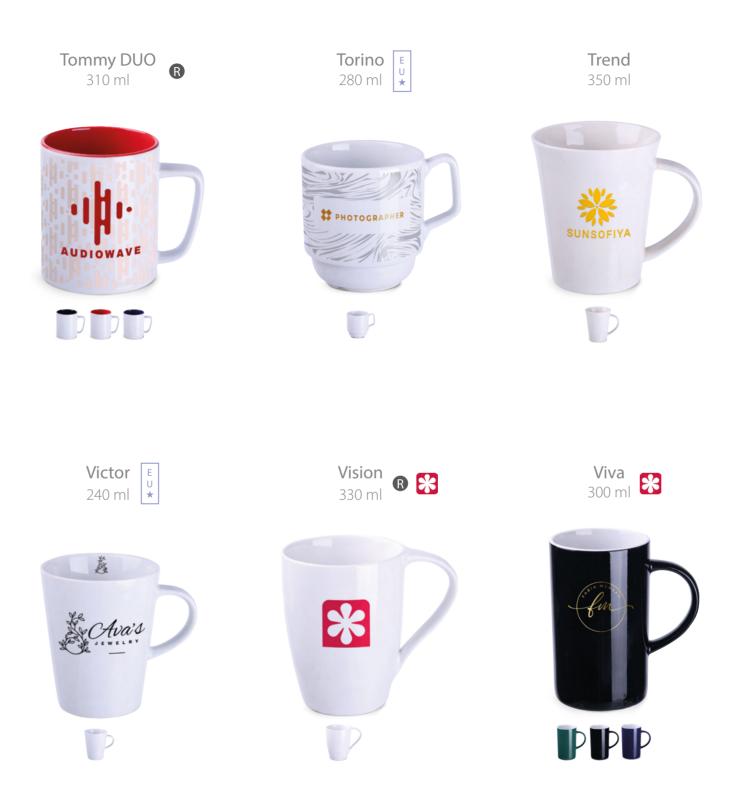

## Mugs

### Discover our extensive collection of mugs.

Choose from interesting materials, various shapes, products of European origin, fashionable mats or novelties in line with the latest trends.

Aster 350 ml 🛚 🔀