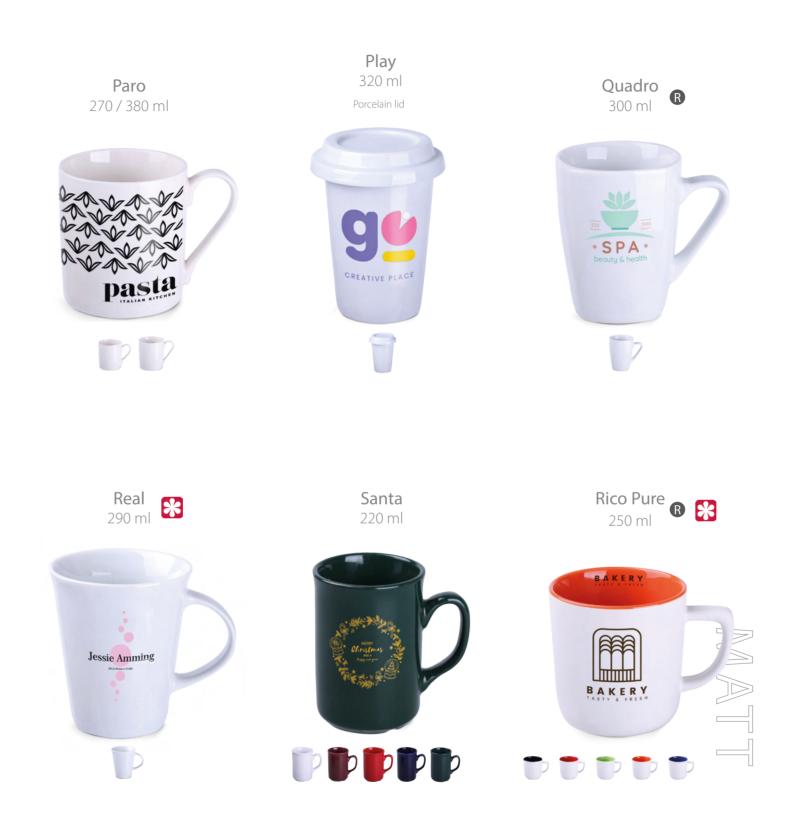

of high class European products that can help distinguish a brand and will raise it over-the-top.



ROWN

## Mugs

### Discover our extensive collection of mugs.

Choose from interesting materials, various shapes, products of European origin, fashionable mats or novelties in line with the latest trends.

















Aster 350 ml 🛚 🔀



Barrel 8 250 ml



ELST GANT

Barrel Pure 250 ml





















#### Mugs













#### Mugs















Loft Supreme 310 ml





Lucas
Lucas Set

75 / 200 / 350 ml
T

S50 ml

\*

\*

\*

\*

\*

\*

\*

\*

\*

\*

\*

\*

\*

\*

\*

\*

\*

\*

\*

\*

\*

\*

\*

\*

\*

\*

\*

\*

\*

\*

\*

\*

\*

\*

\*

\*

\*

\*

\*

\*

\*

\*

\*

\*

\*

\*

\*

\*

\*

\*

\*

\*

\*

\*

\*

\*

<



Mini Specta 280 ml







### Mugs











**Tomek Small** 170 ml Tomek Supreme 300 ml











## Sublimation

## mugs

Our sublimation mugs allow you to transfer even the most creative and demanding projects to the selected model.

### Familiarize yourself with the extended offer of sublimation mugs.







Latte Art 300 ml



















### Magic mugs

Discover our magical Magic mugs collection, thanks to which creative branding will emerge under the influence of heat, as if by magic.















Tomek Magic Matt 300 ml







N E W



## Mugs 2 Go

Let yourself be carried away by the latest trends and choose our 2 Go mugs.

Choose 2 Go mugs that perfectly fit your current active lifestyle life. In addition to being fashionable and handy, they accentuate perfectly ecological values that are important for more a