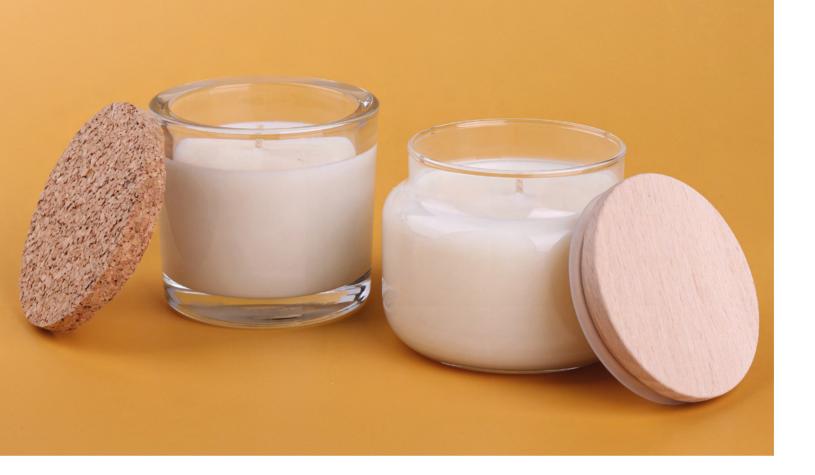

### Ecological, vegan soy wax or paraffin wax

with the possibility of coloring in one of 15 shades - give your client the opportunity to customize the filling according to his preferences.

Take advantage of the possibility of **customizing the scent** and match the aroma of the candle to the philosophy of the promoted brand.

As an interesting and practical addition to Candlesphere candles, you can choose a lid, thanks to which the fragrance essence contained in them retains its properties even longer.

Wooden lid

Cork lid