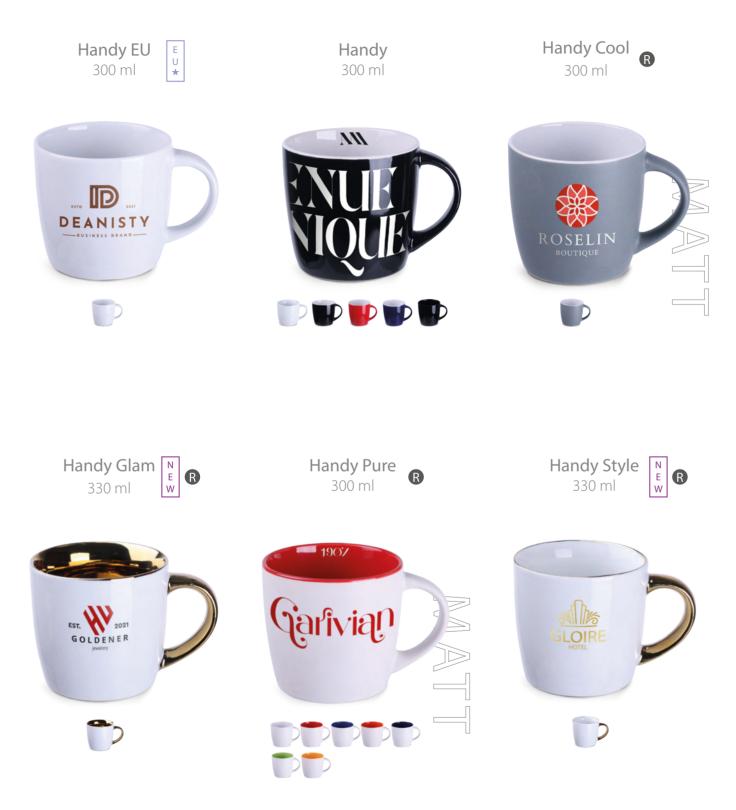

## Mugs

### Discover our extensive collection of mugs.

Choose from interesting materials, various shapes, products of European origin, fashionable mats or novelties in line with the latest trends.

Aster 350 ml 🛚 🔀