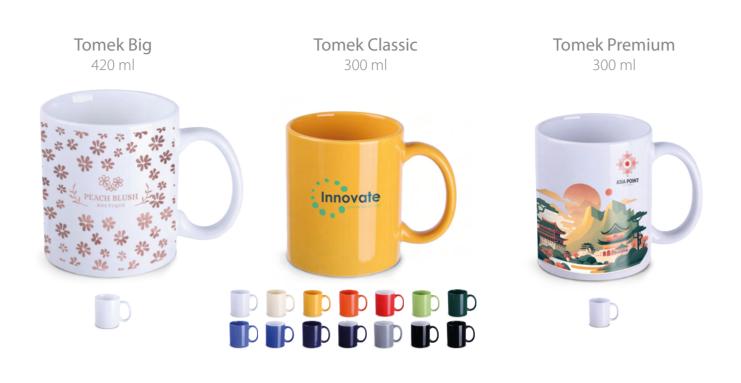

## Mugs

### Discover our extensive collection of mugs.

Choose from interesting materials, various shapes, products of European origin, fashionable mats or novelties in line with the latest trends.

Aster 350 ml 🛚 🔀

### Mugs

**Tomek Small** 170 ml Tomek Supreme 300 ml