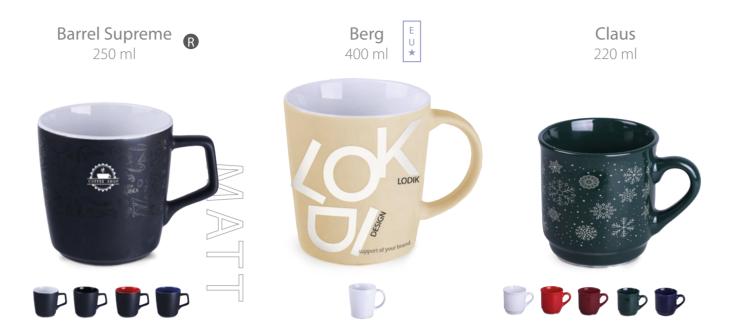

## Mugs

### Discover our extensive collection of mugs.

Choose from interesting materials, various shapes, products of European origin, fashionable mats or novelties in line with the latest trends.

Aster 350 ml 🛚 🔀

Barrel 8 250 ml

ELST GANT

Barrel Pure 250 ml

#### Mugs

#### Mugs

Loft Supreme 310 ml

Lucas
Lucas Set

75 / 200 / 350 ml
T

S50 ml

\*

\*

\*