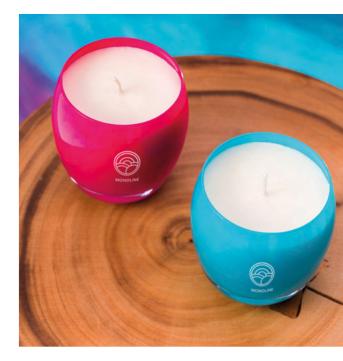

# Advertising Candles

When you enter the world of Candlesphere, you get unlimited possibilities in terms of highlighting, branding and customization.

Get inspired by the multitude of **spectacular glass forms** and choose the perfect one to promote your client's brand.

Choose from phenomenal coloring effects in **any Pantone color**: stunning gloss, noble matte or elegant Soft Touch.

Give the candle a unique character thanks to **stunning decorations**. Among them you will find noble sandblasting, an exclusive metallic effect or interesting forms of printing.