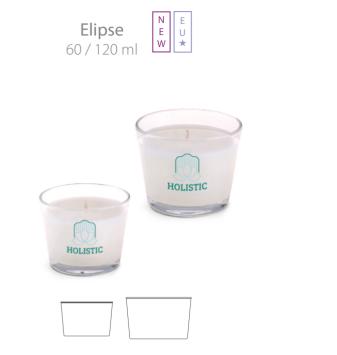

# Advertising Candles

When you enter the world of Candlesphere, you get unlimited possibilities in terms of highlighting, branding and customization.

Get inspired by the multitude of **spectacular glass forms** and choose the perfect one to promote your client's brand.

Choose from phenomenal coloring effects in **any Pantone color**: stunning gloss, noble matte or elegant Soft Touch.

Give the candle a unique character thanks to **stunning decorations**. Among them you will find noble sandblasting, an exclusive metallic effect or interesting forms of printing.

#### Advertising candles