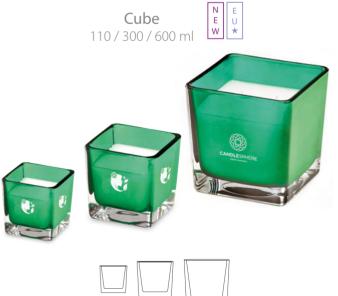

# Advertising Candles

When you enter the world of Candlesphere, you get unlimited possibilities in terms of highlighting, branding and customization.

Get inspired by the multitude of **spectacular glass forms** and choose the perfect one to promote your client's brand.

Choose from phenomenal coloring effects in **any Pantone color**: stunning gloss, noble matte or elegant Soft Touch.

Give the candle a unique character thanks to **stunning decorations**. Among them you will find noble sandblasting, an exclusive metallic effect or interesting forms of printing.