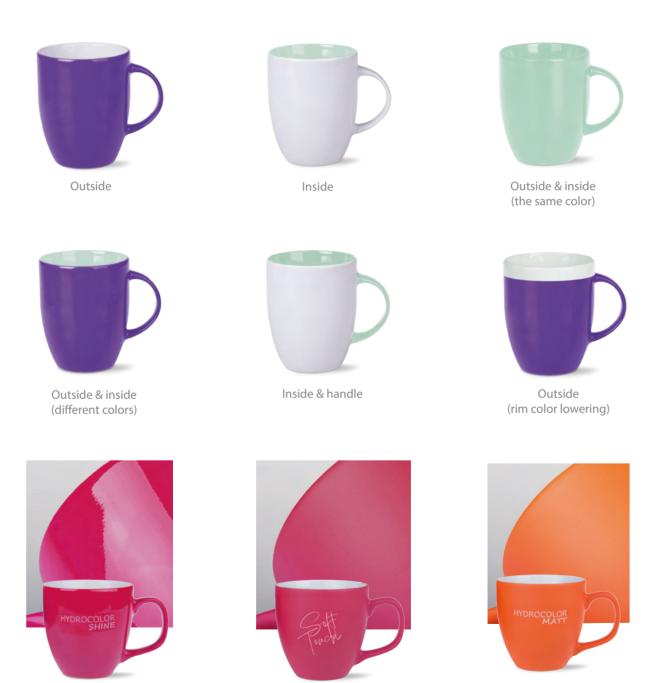

## Highlight your brand values with color

Unlimited possibilities of coloring selected products can be strong reinforcement of the brand message

Shiny finishing

Soft Touch finishing

Matte finishing