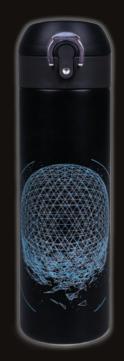

# GPLPXY

## **COLLECTION**

Discover the infinite possibilities of reliable thermal products from the Galaxy collectionn combined with decoration techniques and make them your companion for special missions.

## Available from 12 pieces!

**IMPROVED** SCRATCH RESISTANCE

LEAK PROOF

VACUUM INSULATION

## KEEP OPEN

The double-walled design of the body made of stainless steel in the Vacuum Insulation Technology, ensures temperature maintenance and protects the hands of the user from excessive heat. The Galaxy vacuum flasks maintain hot or cold temperature up to 15 hours.