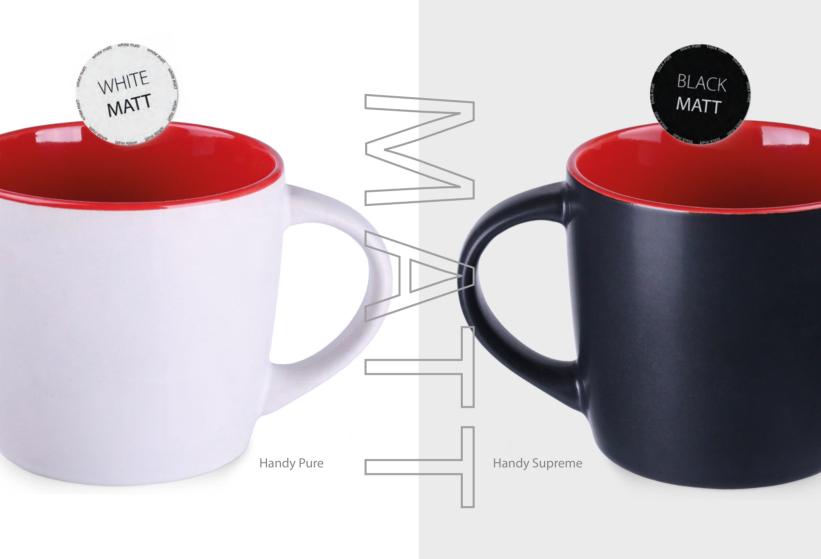

# looking for trendy novelties?

Fashionable shapes and forms combined with creative decoration options will make your offer stand out from the others.

Handy Small Supreme

**Glen Supreme** 

# Subtle touch of elegance

If you are looking for an unique effect, now you can get extremely stylish mug with a luxurious surface. The satin touch exterior bring to mind the exclusivity of a brand and perfectly emphasizes its power.

Search for more products marked MATT