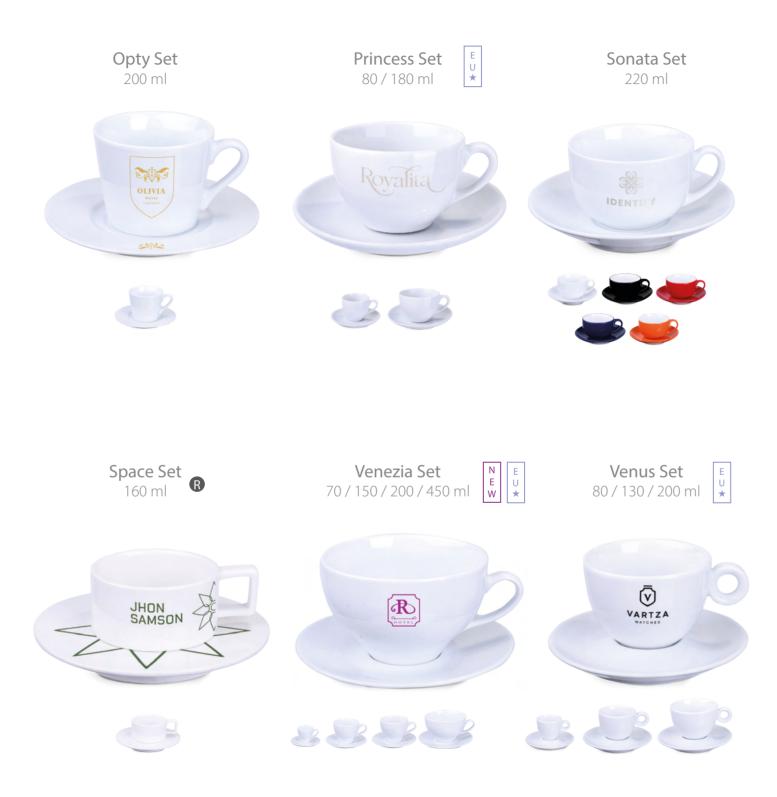

# Sets

Classic coffee or tea tableware should be found in every home or office. Offer customers an exclusive set that will elevate their brand above the competition.

Sets