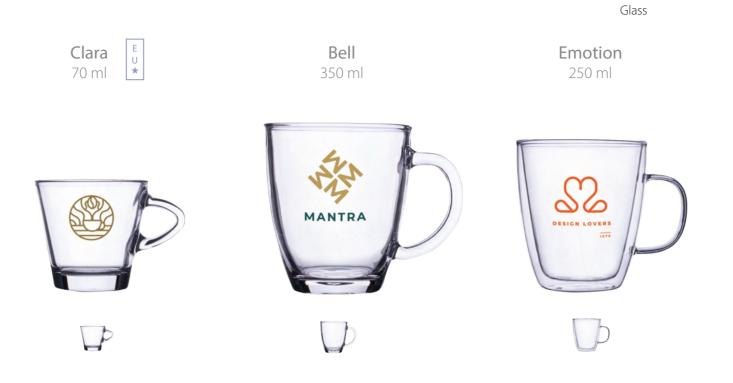

## Mugs

### Discover our extensive collection of mugs.

Choose from interesting materials, various shapes, products of European origin, fashionable mats or novelties in line with the latest trends.

Aster 350 ml 🛚 🔀