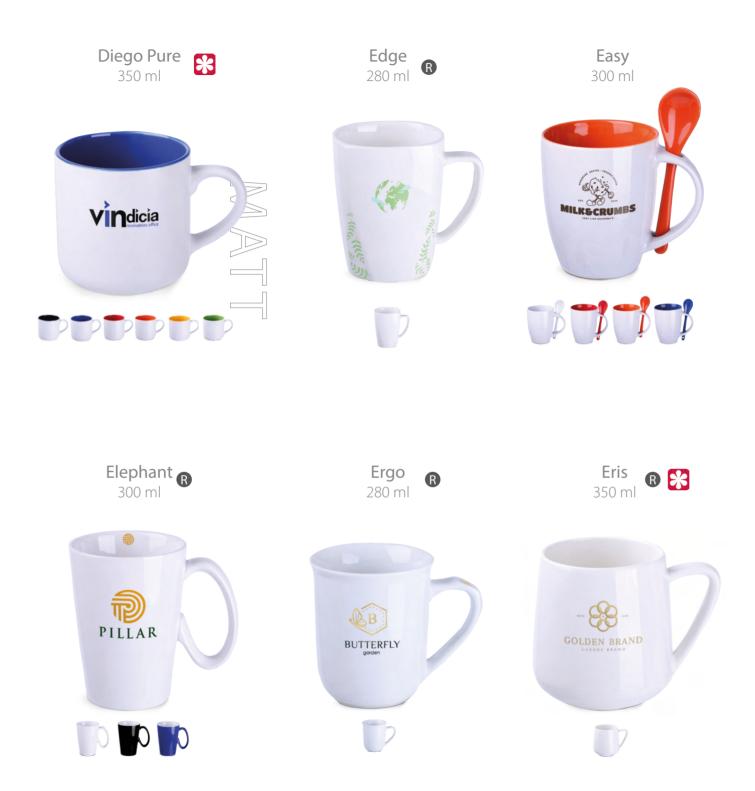

## Mugs

### Discover our extensive collection of mugs.

Choose from interesting materials, various shapes, products of European origin, fashionable mats or novelties in line with the latest trends.

Aster 350 ml 🛚 🔀