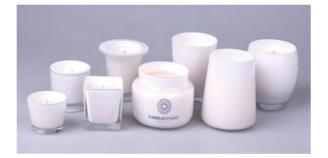

# Advertising Candles

When you enter the world of Candlesphere, you get unlimited possibilities in terms of highlighting, branding and customization.

Get inspired by the multitude of **spectacular glass forms** and choose the perfect one to promote your client's brand.

Choose from phenomenal coloring effects in **any Pantone color**: stunning gloss, noble matte or elegant Soft Touch.

Give the candle a unique character thanks to **stunning decorations**. Among them you will find noble sandblasting, an exclusive metallic effect or interesting forms of printing.

### Ecological, vegan soy wax or paraffin wax

with the possibility of coloring in one of 15 shades - give your client the opportunity to customize the filling according to his preferences.

Take advantage of the possibility of **customizing the scent** and match the aroma of the candle to the philosophy of the promoted brand.