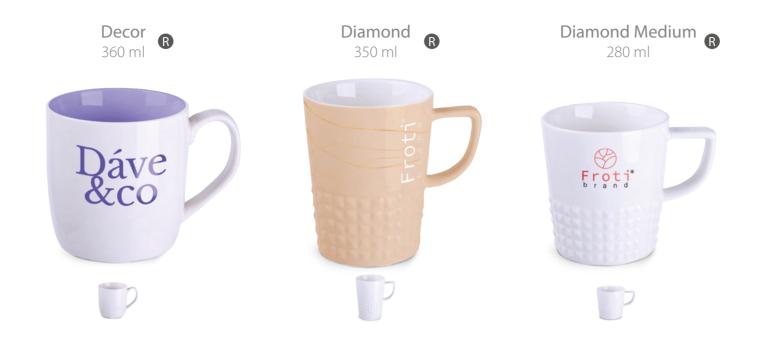

## Mugs

### Discover our extensive collection of mugs.

Choose from interesting materials, various shapes, products of European origin, fashionable mats or novelties in line with the latest trends.

Aster 350 ml 🛚 🔀

#### Mugs

#### Mugs

Loft Supreme 310 ml

Lucas
Lucas Set

75 / 200 / 350 ml
T

S50 ml

\*

\*

\*