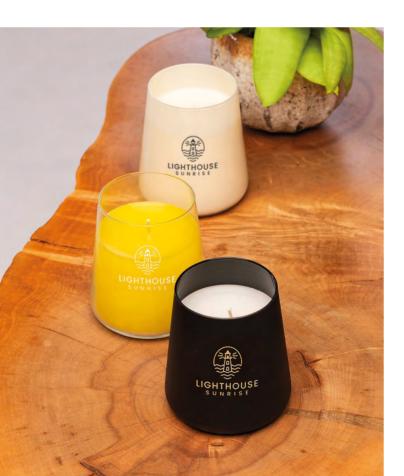

# Advertising Candles

When you enter the world of Candlesphere, you get unlimited possibilities in terms of highlighting, branding and customization.

Get inspired by the multitude of **spectacular glass forms** and choose the perfect one to promote your client's brand.

Choose from phenomenal coloring effects in **any Pantone color**: stunning gloss, noble matte or elegant Soft Touch.

Give the candle a unique character thanks to **stunning decorations**. Among them you will find noble sandblasting, an exclusive metallic effect or interesting forms of printing.