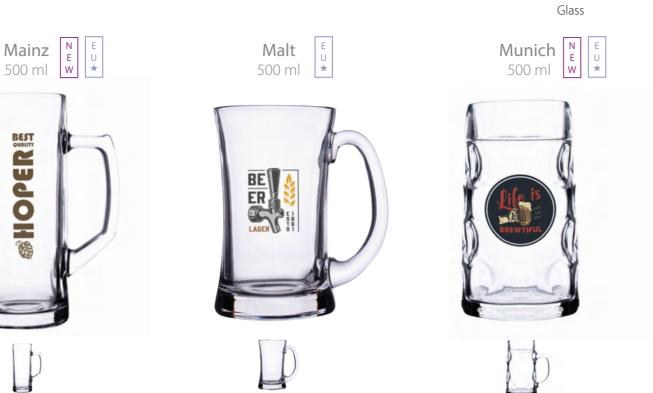

# Glass

#### Crystal clear brand message

To strengthen your brand message, choose gifts made of high-quality glass. Over 80% of our glass is produced in the EU. Our decorations guarantee durability and highlight the uniqueness of a brand.

#### Glass

Snow Queen 300 ml

b