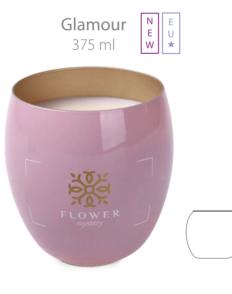

# Advertising Candles

When you enter the world of Candlesphere, you get unlimited possibilities in terms of highlighting, branding and customization.

Get inspired by the multitude of **spectacular glass forms** and choose the perfect one to promote your client's brand.

Choose from phenomenal coloring effects in **any Pantone color**: stunning gloss, noble matte or elegant Soft Touch.

Give the candle a unique character thanks to **stunning decorations**. Among them you will find noble sandblasting, an exclusive metallic effect or interesting forms of printing.

#### Advertising candles