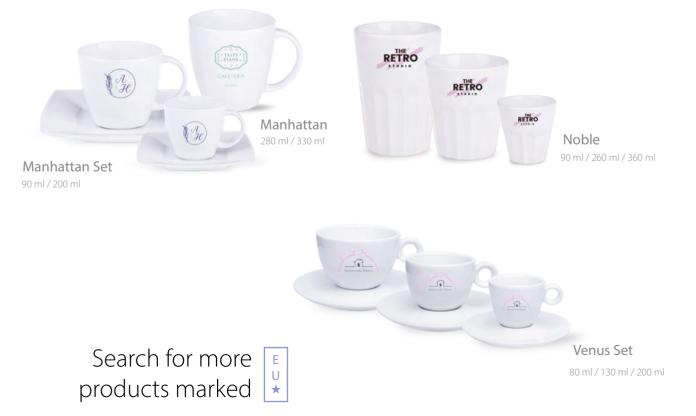

# Sets

Classic coffee or tea tableware should be found in every home or office. Offer customers an exclusive set that will elevate their brand above the competition.

Sets