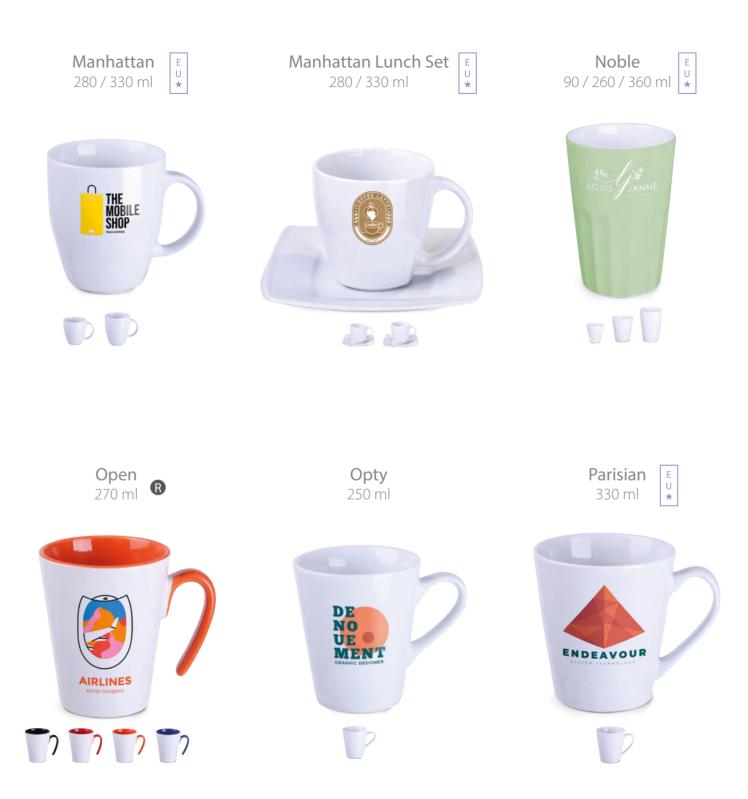

## Mugs

### Discover our extensive collection of mugs.

Choose from interesting materials, various shapes, products of European origin, fashionable mats or novelties in line with the latest trends.

Aster 350 ml 🛚 🔀