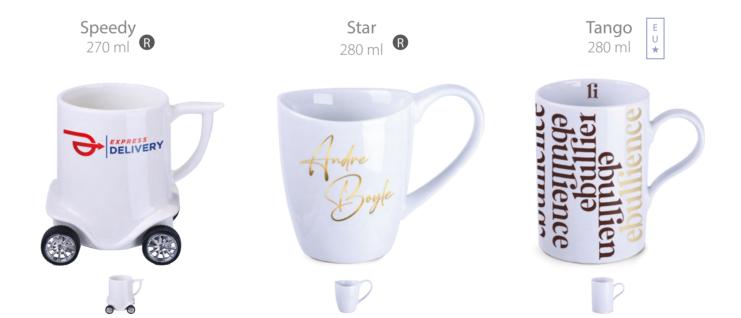

high class European products that can help distinguish a brand and will raise it over-the-top.



ROWN

## Mugs

### Discover our extensive collection of mugs.

Choose from interesting materials, various shapes, products of European origin, fashionable mats or novelties in line with the latest trends.

















Aster 350 ml 🛚 🔀



Barrel 8 250 ml



ELST GANT

Barrel Pure 250 ml





















#### Mugs













#### Mugs















Loft Supreme 310 ml





Lucas
Lucas Set

75 / 200 / 350 ml
T

S50 ml

\*

\*

\*

\*

\*

\*

\*

\*

\*

\*

\*

\*

\*

\*

\*

\*

\*

\*

\*

\*

\*

\*

\*

\*

\*

\*

\*

\*

\*

\*

\*

\*

\*

\*

\*

\*

\*

\*

\*

\*

\*

\*

\*

\*

\*

\*

\*

\*

\*

\*

\*

\*

\*

\*

\*

\*

<



Mini Specta 280 ml







### Mugs











**Tomek Small** 170 ml Tomek Supreme 300 ml











## Sublimation

## mugs

Our sublimation mugs allow you to transfer even the most creative and demanding projects to the selected model.

### Familiarize yourself with the extended offer of sublimation mugs.







Latte Art 300 ml



















### Magic mugs

Discover our magical Magic mugs collection, thanks to which creative branding will emerge under the influence of heat, as if by magic.















Tomek Magic Matt 300 ml







N E W



## Mugs 2 Go

Let yourself be carried away by the latest trends and choose our 2 Go mugs.

Choose 2 Go mugs that perfectly fit your current active lifestyle life. In addition to being fashionable and handy, they accentuate perfectly ecological values that are important for more and m