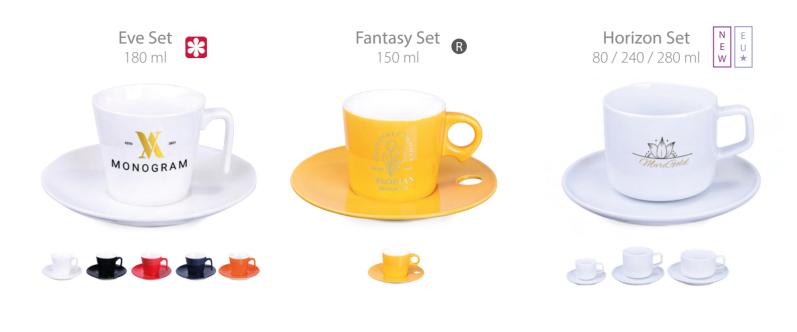

# Sets

Classic coffee or tea tableware should be found in every home or office. Offer customers an exclusive set that will elevate their brand above the competition.

Sets