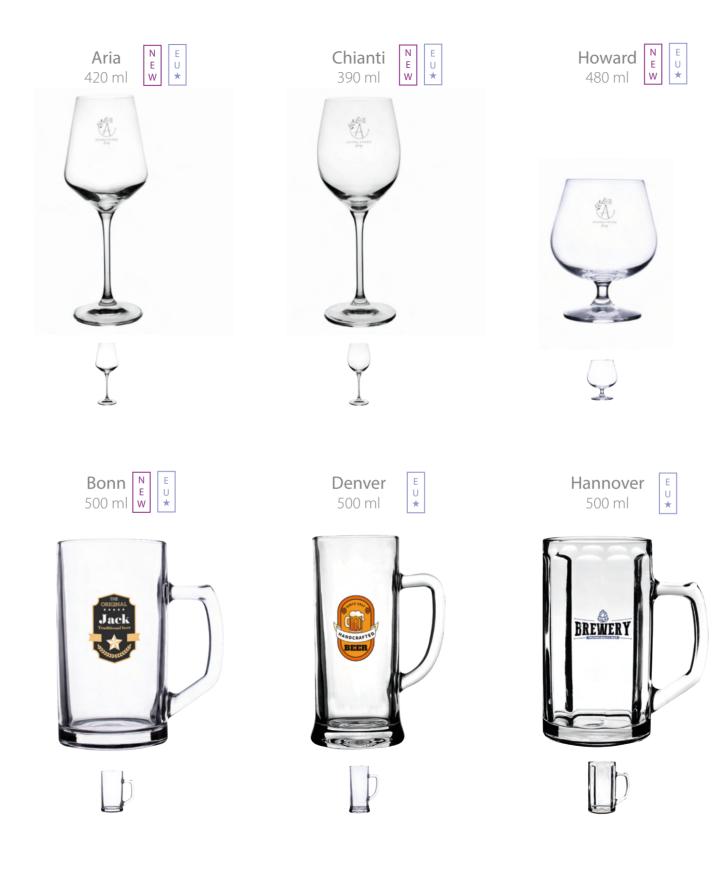

# Glass

#### Crystal clear brand message

To strengthen your brand message, choose gifts made of high-quality glass. Over 80% of our glass is produced in the EU. Our decorations guarantee durability and highlight the uniqueness of a brand.

#### Glass

Snow Queen 300 ml

b