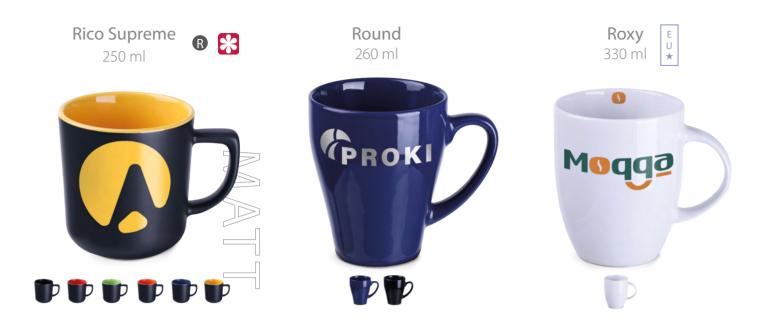

f high class European products that can help distinguish a brand and will raise it over-the-top.



ROWN

## Mugs

### Discover our extensive collection of mugs.

Choose from interesting materials, various shapes, products of European origin, fashionable mats or novelties in line with the latest trends.

















Aster 350 ml 🛚 🔀



Barrel 8 250 ml



ELST GANT

Barrel Pure 250 ml





















#### Mugs













#### Mugs















Loft Supreme 310 ml





Lucas
Lucas Set

75 / 200 / 350 ml
T

S50 ml

\*

\*

\*

\*

\*

\*

\*

\*

\*

\*

\*

\*

\*

\*

\*

\*

\*

\*

\*

\*

\*

\*

\*

\*

\*

\*

\*

\*

\*

\*

\*

\*

\*

\*

\*

\*

\*

\*

\*

\*

\*

\*

\*

\*

\*

\*

\*

\*

\*

\*

\*

\*

\*

\*

\*

\*

<



Mini Specta 280 ml







### Mugs











**Tomek Small** 170 ml Tomek Supreme 300 ml











## Sublimation

## mugs

Our sublimation mugs allow you to transfer even the most creative and demanding projects to the selected model.

### Familiarize yourself with the extended offer of sublimation mugs.







Latte Art 300 ml



















### Magic mugs

Discover our magical Magic mugs collection, thanks to which creative branding will emerge under the influence of heat, as if by magic.















Tomek Magic Matt 300 ml







N E W



## Mugs 2 Go

Let yourself be carried away by the latest trends and choose our 2 Go mugs.

Choose 2 Go mugs that perfectly fit your current active lifestyle life. In addition to being fashionable and handy, they accentuate perfectly ecological values that are important for more and