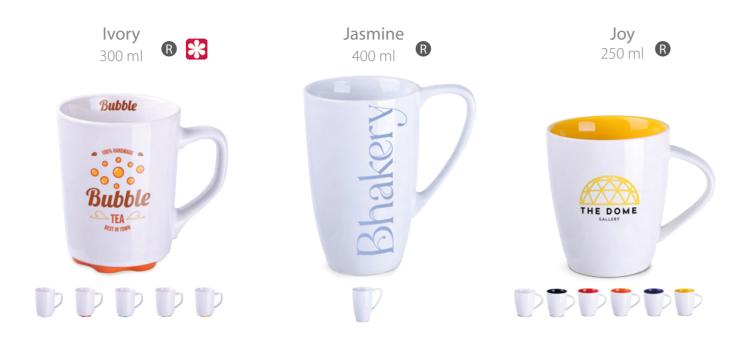

#### Mugs

#### Mugs

Loft Supreme 310 ml

Lucas
Lucas Set

75 / 200 / 350 ml
T

S50 ml

\*

\*

\*