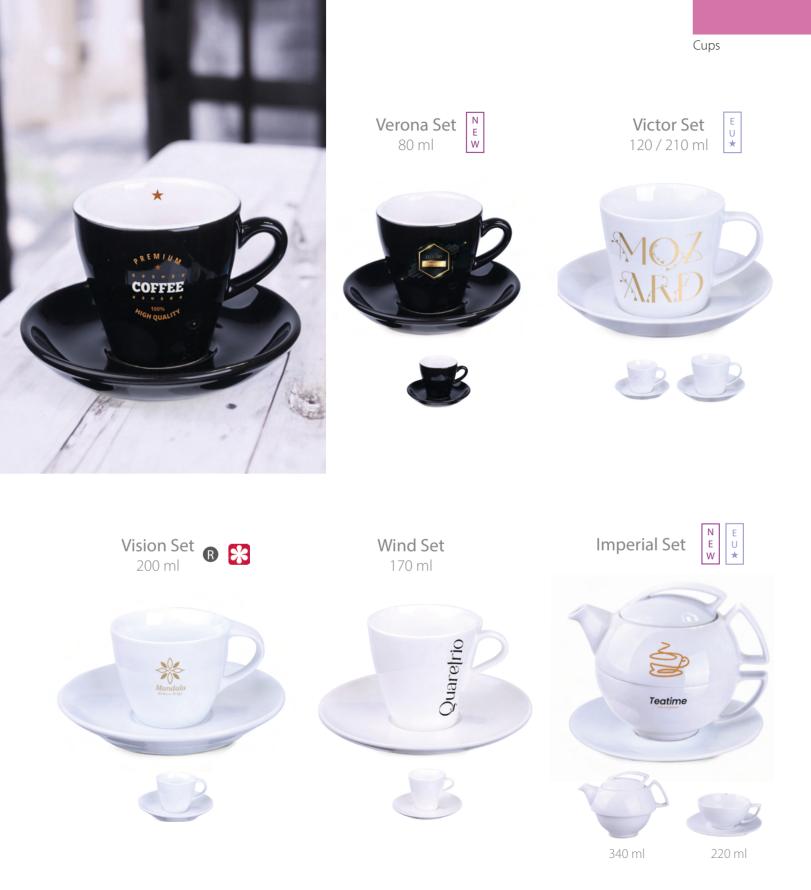

# Cups

Cups made of thin, delicate porcelain or classic ceramics will emphasize the character of each meeting and are a subtle alternative to a standard mug

#### Cups