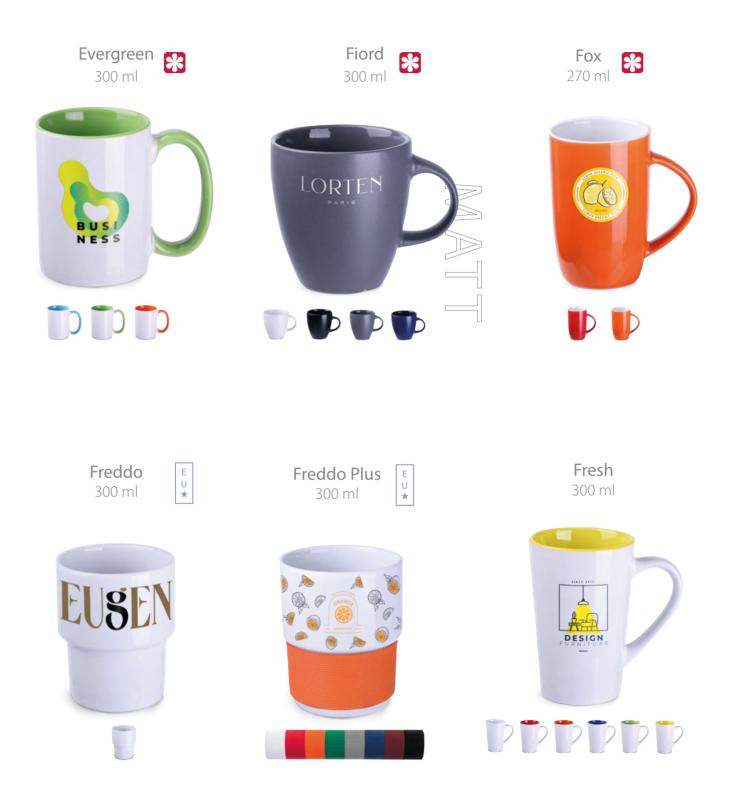

## Mugs

### Discover our extensive collection of mugs.

Choose from interesting materials, various shapes, products of European origin, fashionable mats or novelties in line with the latest trends.

Aster 350 ml 🛚 🔀