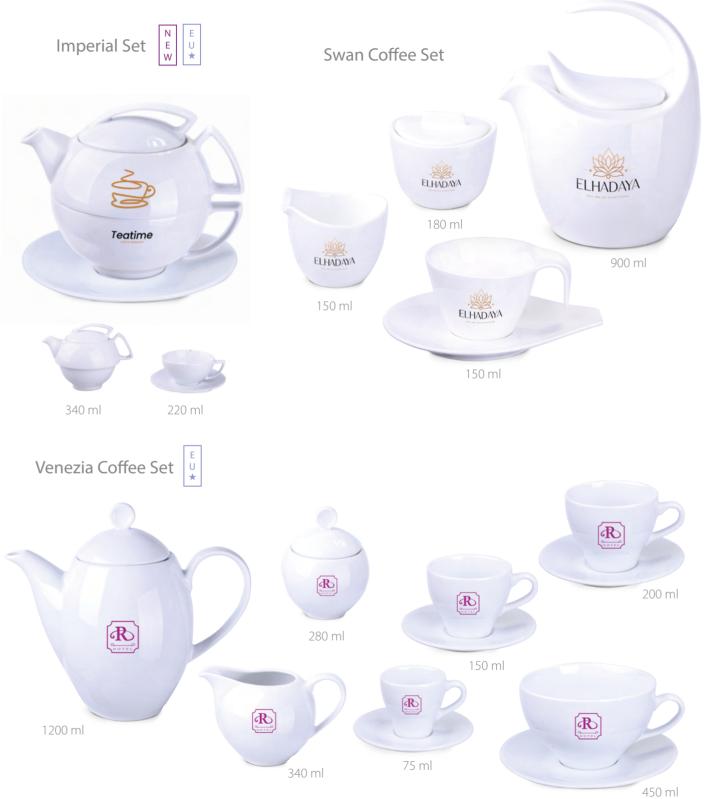

# Sets

Classic coffee or tea tableware should be found in every home or office. Offer customers an exclusive set that will elevate their brand above the competition.

Sets