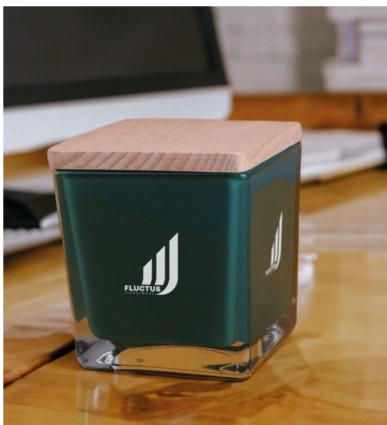

# Advertising Candles

When you enter the world of Candlesphere, you get unlimited possibilities in terms of highlighting, branding and customization.

Get inspired by the multitude of **spectacular glass forms** and choose the perfect one to promote your client's brand.

As an interesting and practical addition to Candlesphere candles, you can choose a lid, thanks to which the fragrance essence contained in them retains its properties even longer.

Wooden lid

Cork lid