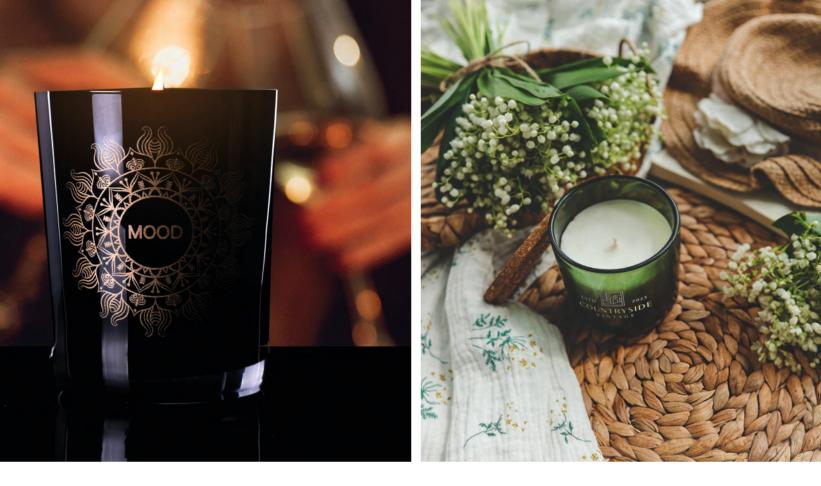

# Advertising Candles

When you enter the world of Candlesphere, you get unlimited possibilities in terms of highlighting, branding and customization.

Get inspired by the multitude of **spectacular glass forms** and choose the perfect one to promote your client's brand.

Choose from phenomenal coloring effects in **any Pantone color**: stunning gloss, noble matte or elegant Soft Touch.

Give the candle a unique character thanks to **stunning decorations**. Among them you will find noble sandblasting, an exclusive metallic effect or interesting forms of printing.

#### Advertising candles