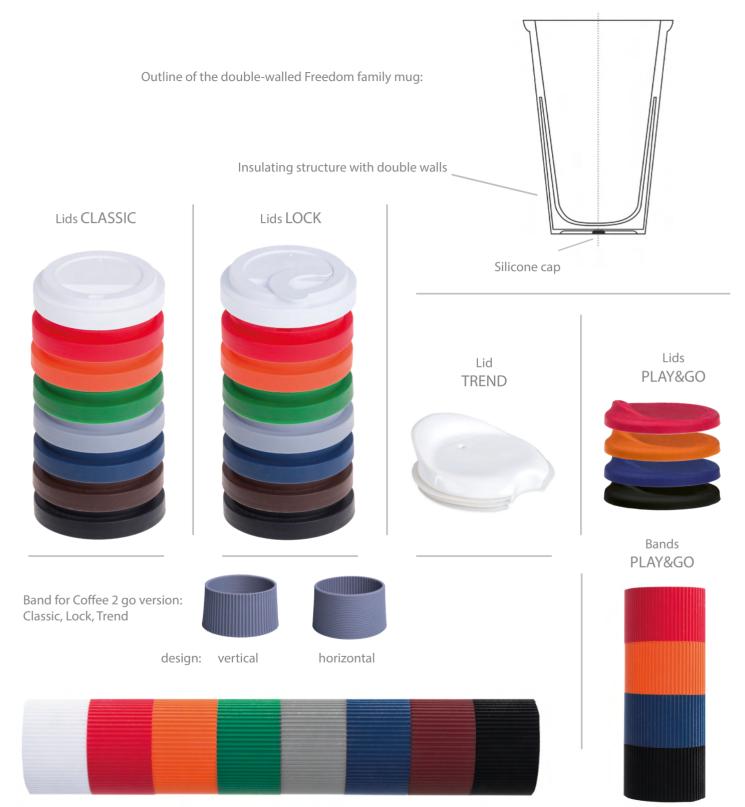

# Trendy, ecofriendly & mobile lifestyle

Choose 2 Go mugs that perfectly fit into the current active lifestyle. Besides being fashionable and handy, they excellently emphasize the ecological values that are important to more and more companies.

Give your products a unique character by taking advantage of:

- endless possibilities of product coloring,
- variety of decoration effects,
- convenient spill-proof lids available in 8 colors,

- wide range of color bands, which can be mixed with different lid colors,

See all 2 Go products on pages 34-37