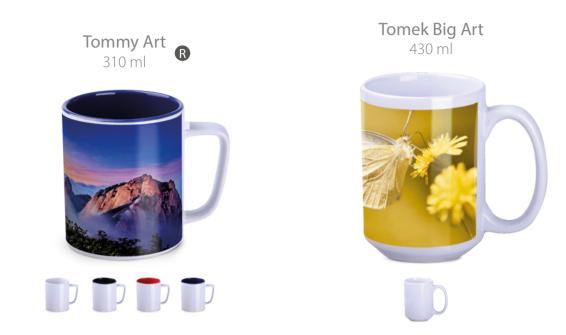

### Discover our extensive collection of mugs.

Choose from interesting materials, various shapes, products of European origin, fashionable mats or novelties in line with the latest trends.

Aster 350 ml 🛚 🔀

### Mugs

**Tomek Small** 170 ml Tomek Supreme 300 ml