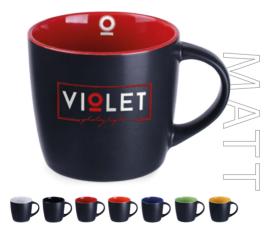

# Subtle touch of elegance

If you are looking for an unique effect, now you can get extremely stylish mug with a luxurious surface. The satin touch exterior bring to mind the exclusivity of a brand and perfectly emphasizes its power.

Search for more products marked MATT