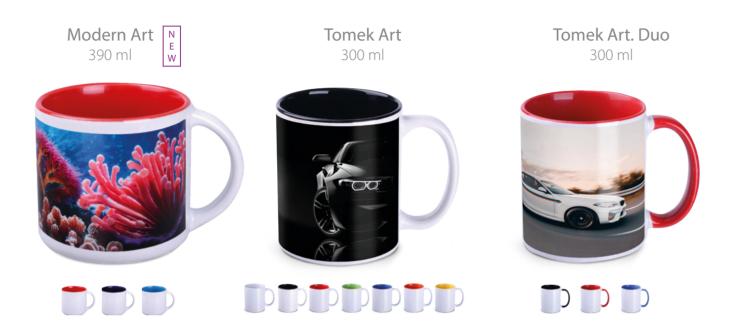

## Mugs

### Discover our extensive collection of mugs.

Choose from interesting materials, various shapes, products of European origin, fashionable mats or novelties in line with the latest trends.

Aster 350 ml 🛚 🔀