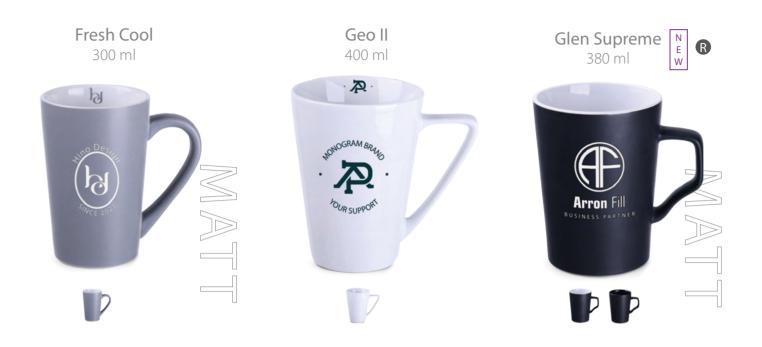

# looking for trendy novelties?

Fashionable shapes and forms combined with creative decoration options will make your offer stand out from the others.

Handy Small Supreme

**Glen Supreme** 

# Subtle touch of elegance

If you are looking for an unique effect, now you can get extremely stylish mug with a luxurious surface. The satin touch exterior bring to mind the exclusivity of a brand and perfectly emphasizes its power.

Search for more products marked MATT