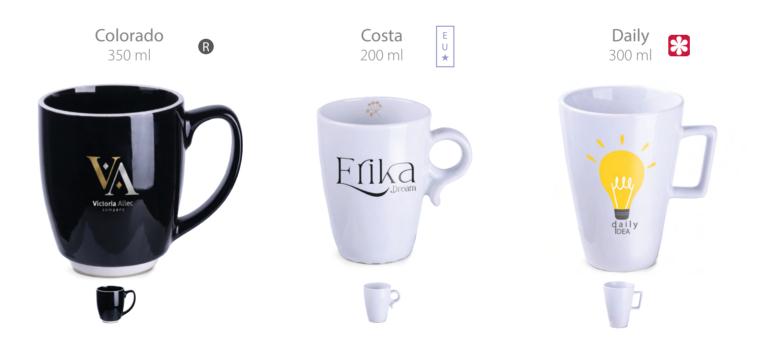

## Mugs

### Discover our extensive collection of mugs.

Choose from interesting materials, various shapes, products of European origin, fashionable mats or novelties in line with the latest trends.

Aster 350 ml 🛚 🔀

#### Mugs

#### Mugs

Loft Supreme 310 ml

Lucas
Lucas Set

75 / 200 / 350 ml
T

S50 ml

\*

\*

\*