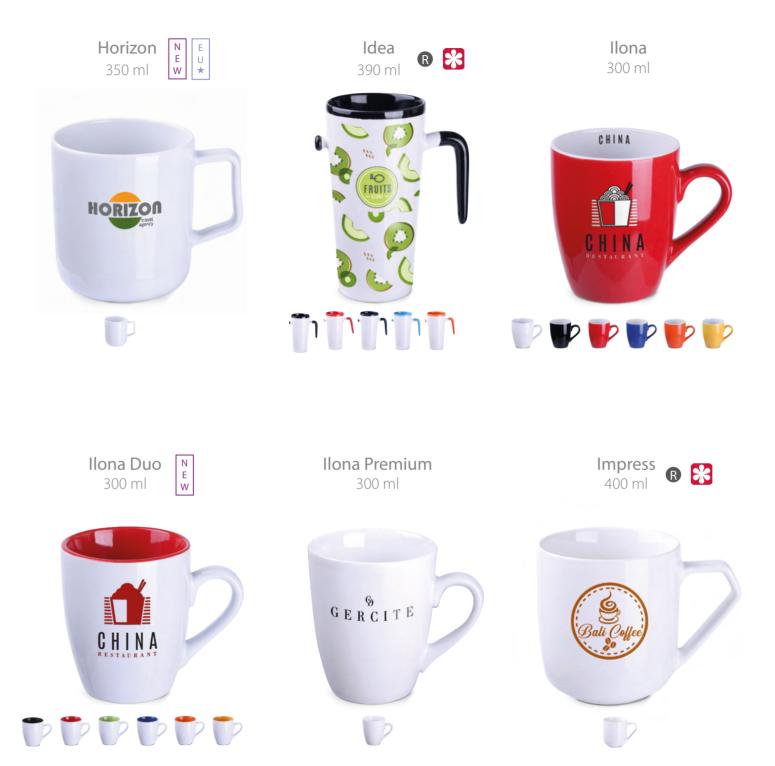

### Discover our extensive collection of mugs.

Choose from interesting materials, various shapes, products of European origin, fashionable mats or novelties in line with the latest trends.

Aster 350 ml 🛚 🔀

#### Mugs