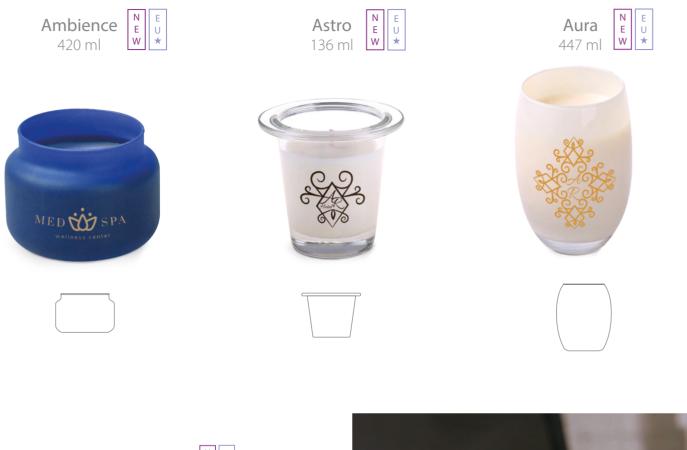

# Advertising Candles

When you enter the world of Candlesphere, you get unlimited possibilities in terms of highlighting, branding and customization.

Get inspired by the multitude of **spectacular glass forms** and choose the perfect one to promote your client's brand.

Choose from phenomenal coloring effects in **any Pantone color**: stunning gloss, noble matte or elegant Soft Touch.

Give the candle a unique character thanks to **stunning decorations**. Among them you will find noble sandblasting, an exclusive metallic effect or interesting forms of printing.