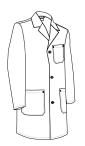

comfort.

- An inner velcro pocket for convenient storage.

-Suitable marking methods: screen printing, vinyl application, transfer printing, embroidery.

-Ideal as workwear and food industry uniforms.









\* Female complement T-Shirt TIFFANY (page 47).

### LAB COAT **FALCON**

-Long Sleeve Lab Coat with Straight Cuffs.

- Made of 100% cotton twill fabric that provides durability, strength,

breathability and a comfortable feel.

- Shirt collar with wide V-neck, for optimal comfort and a refreshing feel.

- Button front closure and a waistband with sewn-on tape at the back for added comfort.

- Two front pockets, a left chest patch pocket for convenient storage and showcase the branding.

-Suitable marking methods: screen printing, vinyl application, transfer printing, embroidery.









\* Female complement Trousers STANFORD (page 237)Scrub Top OSLO (page 248) Chef Trousers SPICE (page 239).



# T-SHIRT SENDAL

- -Enhanced Visibility Short Sleeve Crewneck T-Shirt.
- Made of 100% ring spun cotton knitted fabric, ensuring a soft and comfortable feel, includes two thermo-fixed elastic reflective tapes on torso and back for enhanced visibility and unrestricted movement.
- Garment certified as IPE category II Enhanced Visibility based on standards 13688 and 17353, type B3 for night visibility.
- -Elasticated ribbed crewneck for comfortably fitting and an inner shoulder to shoulder tape that reinforces its structure and keeps its shape.
- Double stitching on neck, bottom hem and sleeves for added strength and durability.
- -Suitable marking methods: screen printing, em