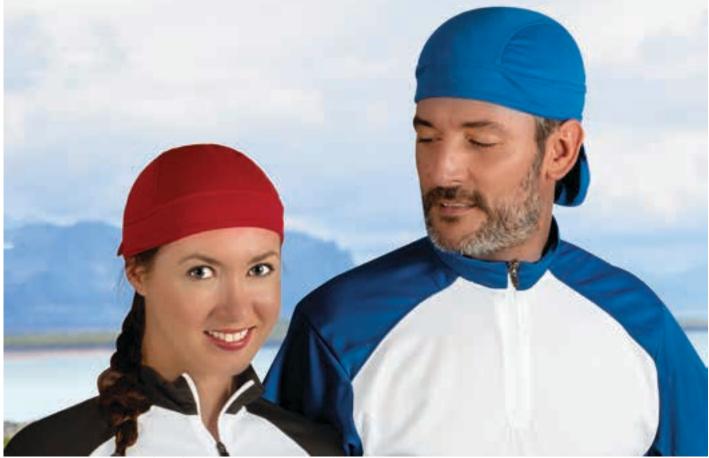

transfer application.

- Ideal as sportswear and for a corporate gift.





### PIRATE BANDANA **SPARROW**

-Pirate Bandana.

- Made of Bird-Eye breathable technical fabric, that promotes sweat wicking and quick-drying,

ensuring optimal comfort.

-Wide band around the contour, peak-shaped at the back, for a snug and adjustable fit by knotted fastening.

-Overlocked inner seams for added strength and durability.

- It is wearable under a sports helmet to prevent direct contact with the head and can also be stowed in a pocket.

-Suitable marking methods: sublimation on white, screen printing, transfer application.

- Ideal for sports use and outdoor activities.

|         | 🛉 ADULT |  |
|---------|---------|--|
| SIZES   | ADULT   |  |
| HIGH    | 60      |  |
| CONTOUR | 17.5    |  |







\* Female complement Cycling jersey GIRO (page 81). \* Male complement Cycling jersey GIRO (page 81).



# CAP TORONTO

-6-Panel Baseball Cap.

-Made of thick twill fabric, 100% cotton, with a velvety soft touch, providing strength, durability and breathability.

-Six embroidered vents for better airflow, curved visor to prevent sunlight and provide freshness, an inner band around the contour for greater comfort.

- Curved front area with central stitching and thermo-fixed inner reinforcement to keep its shape, a

soft inner band around the edge to absorb sweat and provide a more comfortable fit.

- Semi-circular back opening with velcro fastening tab for a secure fit.

- Suitable marking methods: embroidery, stitching.
- Ideal as sportswear, for a corporate gift, souvenir, merchandising