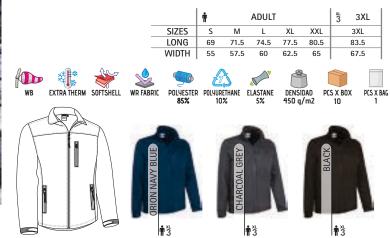

L JACKET **GRIZZLY**

#### -Softshell Jacket with Three Pockets.

- Made of extra thick three-layered stretch softshell fabric (a water-repellent outer layer, a breathable mid-layer and micro fleece inner layer) providing windproof and water-repellent properties, as well as excellent thermal insulation.

- Stand-up double layer collar with full-zip front closure including a chin guard for warmth and comfort.

-Adjustable cuffs with velcro, straight-cut waist with adjustable elastic drawstring and stopper for a better fit and added comfort.

- Two vertical waist pockets and a left chest pocket, all zippered, for a secure and convenient storage.

- Suitable marking methods: embroidery, stitching, and anti-sublimation heat-stickers.

-Ideal as workwear, promotional clothing and casual wear.



Male complement T-Shirt RACING (page 21)

#### SOFTSHELL JACKET **PEAK**

-Two-Tone Softshell Jacket with Three Pockets.

-Made of a three-layered softshell fabric (a water-repellent outer layer, a breathable mid-layer and micro fleece inner layer) providing windproof and water-repellent properties, as well as excellent thermal insulation.

- Stand-up double layer collar with full-zip front closure including a chin guard for warmth and comfort.

-Elasticated waistband and cuffs for comfortably fitting.

- Two slanted waist pockets and a vertical left chest pocket, all zippered, for a secure and convenient storage.

-Suitable marking methods: embroidery, stitching, and anti-sublimation heatstickers.

-Ideal as workwear, promotional clothing, sportswear, casual wear and for outdoor activit