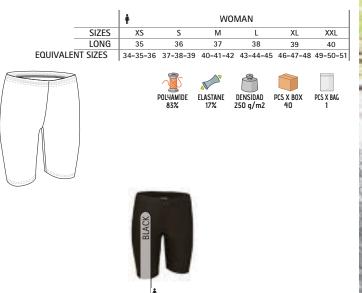

### WOMEN LEGGINGS ACTION

- -Stretchy Breathable Women' Short Sports Leggings.
- Made of stretch-tec stretch fabric with elastane for enhanced mobility.
- -Elasticated waistband for a better adjustment and a comfortable fit.
- An inner waist pocket for convenient storage.
- -Double stitching on leg cuffs for added strength and durability.
- Suitable marking methods: screen printing, transfer printing, vinyl application.
- Ideal as sportswear both indoors and outdoors.