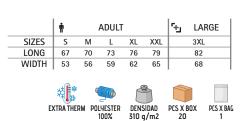

#### **CASUAL**

All kinds of garments, suitable both for work positions and for everyday use, which allow the user to create their own modern style without losing elegance.

- · Trousers ALESSIA.
- · Socks MIRLO.
- · Shirts GRADUATION. · Trousers MARTIN. · Belts BROOKLYN. · Socks MIRLO.
- · Sweatshirts ARIZONA. · Trousers GRAHAM. · Belts BROOKLYN. · Socks MIRLO.
- · Polo Shirt STRATEGY. · Bermuda Shorts MILAN. · Socks FENIX.
- · Jackets FLEETWOOD. · Trousers GRAHAM. · Socks MIRLO.