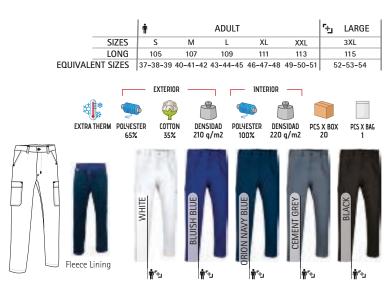

### THERMAL PANTS **ASTUN**

### -Thermal Fleece Trousers.

- -Made of micro fleece fabric with anti-pilling finish for a soft and comfortable feel against the skin.
- -Elasticated waistband for a better adjustment and a comfortable fit.
- -Elastic bands at the ankles providing a snug hold, keeping the trousers in place and preventing them from riding up.
- -Double stitching on the bottom hem for added strength and durability.
- Ideal as a base layer for outdoor activities and extreme cold conditions.