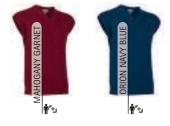

ncludes

a wide sewn-on-ribbon at the inside back for easy hanging.

- Front button closure, and a waistband with sewn-on-tape at the back for added comfort.

- Two front pockets and one left chest patch pocket for convenient storage and showcase the branding.

- Suitable marking methods: screen printing, vinyl application, transfer printing, embroidery.

- Ideal as a school uniform's complement.









# VEST **STAFF**

- -V-Neck Knitted Vest.
- -Made of 100% fine acrylic knitted fabric, soft to the touch, breathable and with excellent thermal insulation.
- -Ribbed V-neck, wide, comfortable and stylish.
- -Elasticated ribbed waistband and armholes for comfortably fitting.
- -Suitable marking methods: embroidery, stitching.
- Ideal as workwear, corporate uniform and school uniform.









\* Male complement L/S Shirt OPORTO (page 136)Chino trousers ALEXANDER (page 219).

# SWEATER PULLER

-Comfy and Versatile Crewneck Knitted Pullover.

-Made of 100% fine acrylic knitted fabric, for a soft and comfortable feel with excellent breathability and optimal thermal insulation.

- Elasticated ribbed neckline, waistband and cuffs for comfortably fitting.
- -Suitable marking methods: embroidery, stitching.
- Ideal as workwear, corporate uniform and school uniform.









# SWEATER **OFFICE**

- -Comfy and Versatile V-Neck Knitted Pullover.
- -Made of 100% fine acrylic knitted fabric, for a soft and comfortable feel with excellent
- breathability and optimal thermal insulation.
- Ribbed V-neck, wide, comfortable and stylish.
- -Elasticated ribbed waistband and armholes for comfo