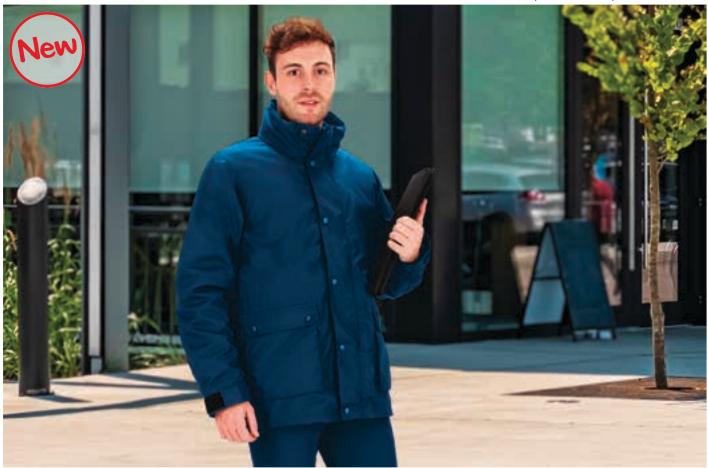

### T-SHIRT SERVER

- -Two-Tone Short Sleeve Crewneck Regular Fit T-Shirt, according to organisations such as Fire-fighters and Civil Defence.
- -Made of 100% cotton ring spun knitted fabric for a soft and comfortable feel. -Orion navy blue base with a horizontal contrasting colour tape sewn around the chest for enhanced visibility.
- -Double stitching on neck, bottom hem and sleeves for added strength and durability.
- -An inner shoulder-to-shoulder tape that reinforces its structure and keeps its shape.
- Suitable marking methods: screen printing, embroidery, transfer printing, vinyl application.
- Ideal as workwear for the mentioned organisations, the SERVER model is also available in short sleeve and long sleeve polo shirts.