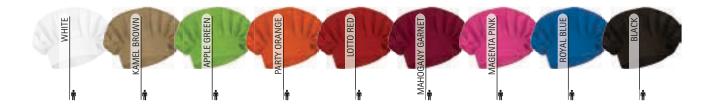

inner seams for added strength and durability.
- -Suitable marking methods: screen printing, embroidery, transfer printing, vinyl application.
- Ideal as workwear, hospitality clothing, and more.







\* Female complement Apron FLAMBE (page 370)T-Shirt WAVE (page 24).

# CHEF HAT COULANT

#### -French Chef's Hat.

- Made of a sturdy cotton twill fabric blended with polyester for strength and durability.
- -Pleated top that provides a puffed effect.
- Wide contour with back velcro fastening for a better fit.
- Overlocked inner seams for added strength and durability.
- -Suitable marking methods: screen printing, embroidery, transfer printing, vinyl application.
- Ideal as workwear, hospitality clothing, and more.





\* Male complement Apron CHEF (page 366)L/S Shirt OPORTO (page 136).





# CHEF HAT CORDON

#### -Chef's Hat with Top Mesh.

-Made of a sturdy cotton twill fabric blended with polyester for strength and durability, and top mesh for a better airflow.

-Tubular shape with double-folded pleats and inner reinforcement interlining for added strength and durability.

-Wide contour with back opening and velcro fastening for better fit.

- Suitable marking methods: screen printing, embroidery, transfer printing, vinyl application.

- Ideal as workwear, hospitality clothing, and more.





Female complement Polo VALLEY (page 95).

## CHEF HAT RATATOUILLE

-Pinstripe Chef's Hat.

-Made of a sturdy cotton twill fabric blended with polyester for strength and durability.

- -Pleated top that creates a voluminous effect.
- -Wide contour with velcro fastening for better f