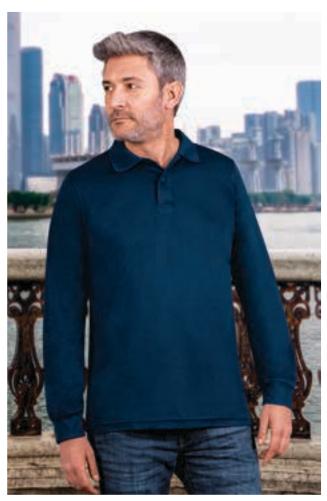

### T-SHIRT SERVER

- -Two-Tone Short Sleeve Crewneck Regular Fit T-Shirt, according to organisations such as Fire-fighters and Civil Defence.
- -Made of 100% cotton ring spun knitted fabric for a soft and comfortable feel. -Orion navy blue base with a horizontal contrasting colour tape sewn around the chest for enhanced visibility.
- -Double stitching on neck, bottom hem and sleeves for added strength and durability.
- -An inner shoulder-to-shoulder tape that reinforces its structure and keeps its shape.
- Suitable marking methods: screen printing, embroidery, transfer printing, vinyl application.
- Ideal as workwear for the mentioned organisations, the SERVER model is also available in short sleeve and long sleeve polo shirts.