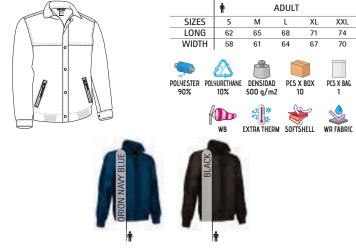

T MAIDU

#### -Mesh Lined Softshell Jacket.

-Made of extra thick three-layered stretch softshell fabric (a water-repellent outer layer, a breathable mid-layer and micro fleece inner layer) providing windproof and water-repellent properties, as well as excellent thermal insulation, also includes an inner back mesh lining for improved breathability and a better airflow.

-Stand-up collar with full-zip flap and snap matching button front closure, for warmth and comfort.

- Elasticated waistband and cuffs with snap buttons closure for a secure and comfortable fit.

-Two slanted waist pockets and an inner pocket, all zippered, for a secure and convenient storage.

-Suitable marking methods: embroidery, stitching, and anti-sublimation heatstickers.

- Ideal as workwear and corporate uniforms.





\* Male complement Shirt PRESIDENT (page 144)Chino trousers MARTIN (page 219).



Male complement Trousers LEWIS (page 230)Polo YACHT (page 94).

### SECURITY GUARD SOFTSHELL JACKET KEEPER

-Softshell Jacket with features designed for Security Guards.

- Made of extra thick three-layered stretch softshell fabric (a water-repellent outer layer, a breathable mid-layer and micro fleece inner layer) providing windproof and water-repellent properties, as well as excellent thermal insulation.

-Stand-up double layer collar with full-zip flap and snap matching button front closure for warmth and comfort, cuffs with hook-and-eye fastening for better adjustment.

- Shoulders with tunnel for attaching rigid epaulettes, braids or insignias.

-Two zippered waist pockets for a secure and convenient