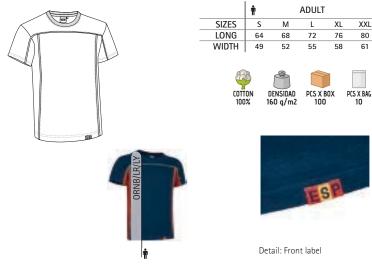

# T-SHIRT FURIA

- -Three-Tone Short Sleeve Crewneck T-Shirt with a distinctive Spanish Flag Detail.
- Made of 100% cotton ring spun knitted fabric for a soft and comfortable feel. -Elastic ribbed crewneck for comfortably fitting.
- -Orion navy blue base with red side panels and yellow piping, complemented by a Spanish flag detail on the front bottom hem.
- Double stitching on neck, bottom hem and sleeves for added strength and durability.
- -Suitable marking methods: screen printing, embroidery, transfer printing, vinyl application.

-Ideal for cheering on the Spanish national teams in various sporting disciplines.

Garments containing different colours must be washed with care, in cold water, using a suitable laundry detergent and to dry immediatly after washing.