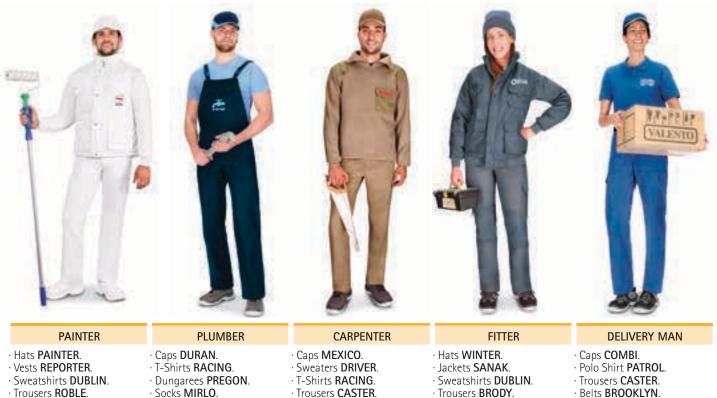

### MISCELLANEOUS WORKERS Nº1

We cover the widest possible range in terms of workwear, offering garments and accessories for all types of sectors and all types of needs.

· Socks FENIX.

· Socks MIRLO.

· Trousers CASTER. · Belts BROOKLYN. · Socks MIRLO.

· Trousers BRODY. · Belts BROOKLYN. · Socks MIRLO.

· Belts BROOKLYN.

ſμ

#### · Socks MIRLO.