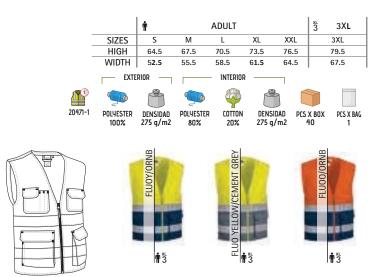

#### **HIGH VISIBILITY**

Garments designed and certified according to the PPE standard EN 20471, indicated to signal and make the user visible, both day and night, in risk situations, thanks to its fluorescent fabrics and retroreflective bands.