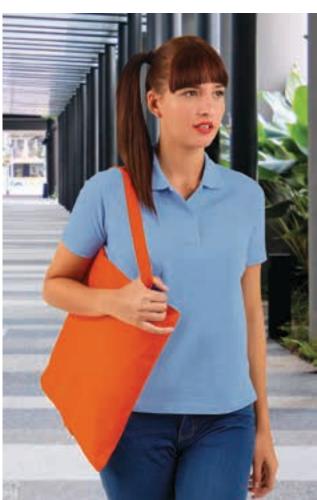

onal clothing.





\* Male complement Chino trousers MARTIN (page 219).

## POLO WISCONSIN

-Short Sleeve Sports Polo Shirt.

-Made of polyester technical fabric with lobular fibres that promote sweat wicking through its channels, quick-drying, ensuring all-day comfort with an antibacterial finish that minimizes the growth of odour-causing bacteria.

- Shirt collar with flap and two matching button opening for a more personalised fit.

- Outer hem on sleeves and double stitching on bottom hem for added strength and durability.

-Pen holders hidden on both sleeves for convenient storage.

- Suitable marking methods: screen printing, embroidery, transfer printing, badges, shields.

- Ideal as workwear, uniforms and promotional clothing.







\* Male complement Trousers ROBLE (page 224).



\* Female complement Bag EXPO (page 394).

#### POLO VEGA

-Women' Sleeveless Slim Fit Polo Shirt.

-Made of 100% cotton pique fabric for a soft and comfortable feel.

-Flap and two matching button opening for a more personalised fit, right to left fastening.

- Knitted collar and armholes for comfortably fitting.

-Double stitching on bottom hem and side slits for enhanced mobility and greater comfort.

-Includes a pocket for sewing and showcasing different suitable marking methods: screen printing, embroidery, transfer printing, badges, shields.

- Ideal as workwear, casual wear and promotional clothing.



### POLO VALLEY

-Women' Short Sleeve Slim Fit Polo Shirt.

-Made of 100% cotton pique fabric for a soft and comfortable feel.

-Flap and two matching button opening for a more pers