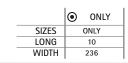

- Ideal for multiple uses: workwear, sports school uniform, promotional clothing, souvenir, for a personalised gift, merchandising, events, festive clothing, and more.

|       | 0   | CHILD |       | <b>n</b> |    | ADULT |    |     | LARGE |  |
|-------|-----|-------|-------|----------|----|-------|----|-----|-------|--|
| SIZES | 4/5 | 6/8   | 10/12 | S        | М  | L     | XL | XXL | 3XL   |  |
| LONG  | 48  | 53    | 58    | 62       | 66 | 70    | 74 | 78  | 82    |  |
| WIDTH | 38  | 41    | 44    | 47       | 51 | 55    | 58 | 61  | 64    |  |