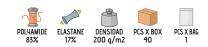

### T-SHIRT PIN-UP

-Women's Sleeveless T-Shirt with a Relaxed Fit and a Draped Neckline.

- Made of polyamide elastic knitted fabric with soft and shiny elastane to enhance mobility.
- Features a draped or hammock neckline for a unique an elegant touch.
- Trimmed straps and armholes for a better finish.
- -Double stitching at the bottom hem for added strength and durability.
- Suitable marking methods: screen printing, transfer printing, vinyl application. - Ideal as casual wear.