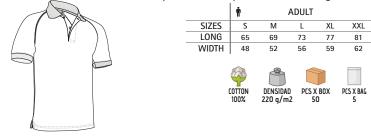

#### T-SHIRT **BIKE**

- -Short Sleeve Crewneck Regular Fit 100% Cotton T-shirt, lightweight and affordable while maintaining quality.
- Made of 100% ring spun cotton knitted fabric, ensuring a soft and comfortable feel.
- Elastic ribbed crewneck for comfortably fitting.
- Double stitching on neck, sleeves and bottom hem for added strength and durability.
- An inner shoulder-to-shoulder tape that reinforces its structure and keeps its shape.
- Suitable marking methods: screen printing, transfer printing, vinyl application.

- Ideal for multiple uses: workwear, sports school uniform, promotional clothing, souvenir, for a personalised gift, merchandising, events, festive clothing, and more.

|       | 0   | CHILD |       | <b>n</b> |    | ADULT |    |     | LARGE |  |
|-------|-----|-------|-------|----------|----|-------|----|-----|-------|--|
| SIZES | 4/5 | 6/8   | 10/12 | S        | М  | L     | XL | XXL | 3XL   |  |
| LONG  | 48  | 53    | 58    | 62       | 66 | 70    | 74 | 78  | 82    |  |
| WIDTH | 38  | 41    | 44    | 47       | 51 | 55    | 58 | 61  | 64    |  |

DENSIDAD

PCS X BAG

COTTON

100%