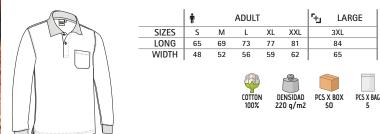

### T-SHIRT SERVER

- -Two-Tone Short Sleeve Crewneck Regular Fit T-Shirt, according to organisations such as Fire-fighters and Civil Defence.
- -Made of 100% cotton ring spun knitted fabric for a soft and comfortable feel. -Orion navy blue base with a horizontal contrasting colour tape sewn around the chest for enhanced visibility.
- -Double stitching on neck, bottom hem and sleeves for added strength and durability.
- -An inner shoulder-to-shoulder tape that reinforces its structure and keeps its shape.
- Suitable marking methods: screen printing, embroidery, transfer printing, vinyl application.
- Ideal as workwear for the mentioned organisations, the SERVER model is also available in short sleeve and long sleeve polo shirts.