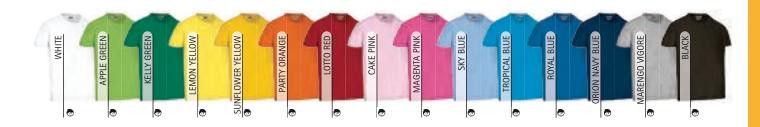

\* Child complement Cap PROMOTION (page 286).

\*Grey vigore: 98% cotton, 2% viscose.

**T-SHIRTS** 

PCS X BAG

PCS X BOX

DENSIDAD