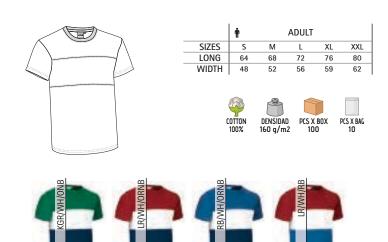

#### T-SHIRT VARSITY

-Three-Tone Short Sleeve Crewneck Regular Fit 100% Cotton T-ShirtMade of 100% cotton ring spun knitted fabric for a soft and comfortable feel.

- Made of interlocked and sewn pieces in different colours, with double stitching for a better finish.
- Elastic ribbed crewneck for comfortably fitting.
- An inner shoulder-to-shoulder tape that reinforces its structure and keeps its shape.
- Suitable marking methods: screen printing, embroidery, transfer printing, vinyl application.
- Ideal as promotional clothing and casual wear.

- Ideal for multiple uses: workwear, sports school uniform, promotional clothing, souvenir, for a personalised gift, merchandising, events, festive clothing, and more.

|       | 0   | CHILD |       | <b>n</b> |    | ADULT |    |     | LARGE |  |
|-------|-----|-------|-------|----------|----|-------|----|-----|-------|--|
| SIZES | 4/5 | 6/8   | 10/12 | S        | М  | L     | XL | XXL | 3XL   |  |
| LONG  | 48  | 53    | 58    | 62       | 66 | 70    | 74 | 78  | 82    |  |
| WIDTH | 38  | 41    | 44    | 47       | 51 | 55    | 58 | 61  | 64    |  |