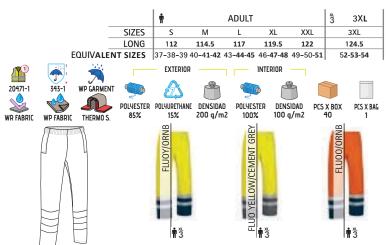

### ENHANCED VISIBILITY

Garments designed and certified according to the PPE regulation EN 17353, indicated to signal and make the user visible in situations of risk due to dark conditions, thanks to its retroreflective bands.

#### **HIGH VISIBILITY**

Garments designed and certified according to the PPE standard EN 20471, indicated to signal and make the user visible, both day and night, in risk situations, thanks to its fluorescent fabrics and retroreflective bands.