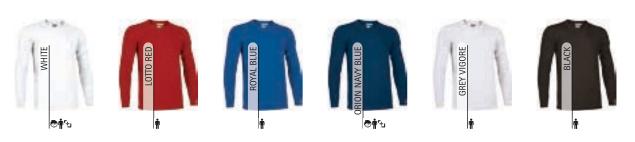

### T-SHIRT **ARROW**

-Long Sleeve Crewneck Regular Fit T-Shirt.

- Made of 100% cotton ring spun tubular knitted fabric for a soft and comfortable feel.
- -Elastic ribbed crewneck and cuffs for comfortably fitting.
- -Double stitching on neck, bottom hem and sleeves for added strength and durability.
- -An inner shoulder-to-shoulder tape that reinforces its structure and keeps its shape.
- Suitable marking methods: screen printing, embroidery, transfer printing, vinyl application.
- -Ideal as promotional clothing, sportswear, sports school uniform, workwear and more.

|       | 0   | CHILD |       | <b>n</b> |    | ADULT |    |     | <u>م</u> | LARGE |
|-------|-----|-------|-------|----------|----|-------|----|-----|----------|-------|
| SIZES | 4/5 | 6/8   | 10/12 | S        | М  | L     | XL | XXL |          | 3XL   |
| LONG  | 50  | 55    | 60    | 64       | 68 | 72    | 76 | 80  |          | 84    |
| WIDTH | 39  | 42    | 45    | 48       | 52 | 56    | 59 | 62  |          | 66    |

\* Child complement Cap PROMOTION (page 286).

\*Grey vigore: 98% cotton, 2% viscose.

**T-SHIRTS** 

PCS X BAG

PCS X BOX

DENSIDAD