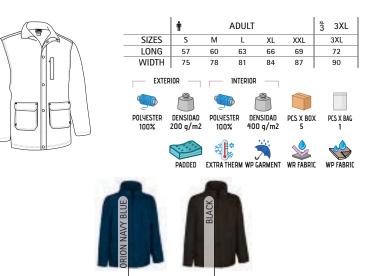

rousers MARTIN (page 219).

## PARKA **DEREK**

-Waterproof Hooded Parka.

-Made of canvas outer waterproof fabric, smooth inner lining and inner quilting for ensuring excellent thermal insulation.

- Thermo-sealed seams that prevent water leaks and hidden hood that can be easily opened and closed by velcro closure and also can be used as a raincoat.

- Straight-cut waist with adjustable elastic drawstring and stopper, elasticated cuffs for a better fit and added comfort.

- Two front flap pockets, a vertical left chest pocket and an inner pocket, both zippered, for a secure and convenient storage.

- Includes an inside back zip for easy marking with different methods: screen printing, embroidery, transfer printing, shields, vinyl application.

- Ideal as workwear and corporate uniforms.



ÎЗ

ŵ٩

abin

## PARKA 3 IN 1 **AVENUE**

-3-in-1 multifunctional parka: as a warm garment, the fleece jacket can be used as a separated garment by unzipping and button fastening leaving a lightweight, waterproof parka with removable hood.

-Outer part made of high-resistance, waterproof, breathable and water-repellent fabric, while the inner part features a thick and dense fleece jacket with anti-pilling outer fabric and inner sherpa-lining for optimal thermal insulation.

- Stand-up fleece-lined collar including a chin guard for warmth and comfort, double-pull zipper with flap and matching button front closure, straight cuffs with velcro closure, straight-cut waist with elastic drawstring and stopper for a better fit and added comfort.

- Thermo sealed seams to prevent water leaks and