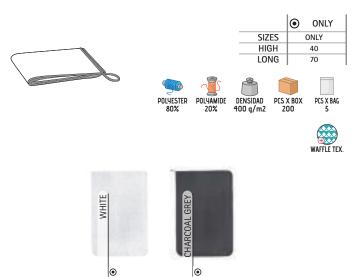

#### T-SHIRT **BIKE**

- -Short Sleeve Crewneck Regular Fit 100% Cotton T-shirt, lightweight and affordable while maintaining quality.
- Made of 100% ring spun cotton knitted fabric, ensuring a soft and comfortable feel.
- Elastic ribbed crewneck for comfortably fitting.
- Double stitching on neck, sleeves and bottom hem for added strength and durability.
- An inner shoulder-to-shoulder tape that reinforces its structure and keeps its shape.
- Suitable marking methods: screen printing, transfer printing, vinyl application.

- Ideal for multiple uses: workwear, sports school uniform, promotional clothing, souvenir, for a personalised gift, merchandising, events, festive clothing, and more.

|       | 0   | CHILD |       | <b>n</b> |    | ADULT |    |     | LARGE |  |
|-------|-----|-------|-------|----------|----|-------|----|-----|-------|--|
| SIZES | 4/5 | 6/8   | 10/12 | S        | М  | L     | XL | XXL | 3XL   |  |
| LONG  | 48  | 53    | 58    | 62       | 66 | 70    | 74 | 78  | 82    |  |
| WIDTH | 38  | 41    | 44    | 47       | 51 | 55    | 58 | 61  | 64    |  |

DENSIDAD

PCS X BAG

COTTON

100%