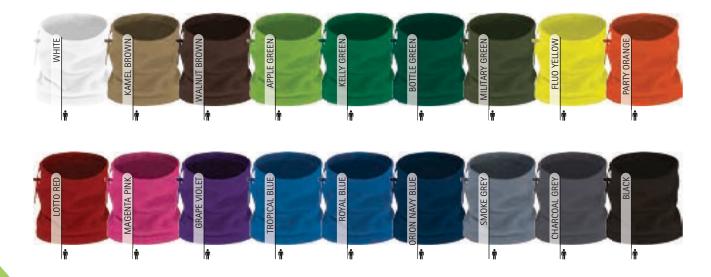

et JAMES (page 157).



DENSIDAD 150 g/m2 PCS X BOX 200 PCS X BAG 25

### PRACTIC POLAR FLEECE **ALPINE**

#### -Fleece Buff or Neck Warmer.

- -Made of fleece fabric with anti-pilling finish for excellent thermal insulation.
- -One end has an adjustable drawstring with stopper for a better fit and greater comfort.
- -Can be worn as a buff or as a hat by adjusting the drawstring.
- -Double stitching and hemmed ends for added strength and durability.
- -Suitable marking methods: embroidery, stitching.
- Ideal as a warm accessory, workwear and sportswear.

|       | Ť  | ADULT |
|-------|----|-------|
| SIZES |    | ADULT |
| HIGH  | 30 |       |
| WIDTH | 27 |       |
|       |    |       |



漱



\* Female complement Parka BOREAL (page 202). \* Male complement Parka ARKANSAS (page 203).





\* Female complement Softshell Jacket PEAK (page 167). \* Male complement Fleece Jacket DAKOTA (page 155).

#### GLOVES DANUBIO

-Fleece Gloves.

-Made of micro fleece fabric with outer anti-pilling finish and an inner brushed

- for optimal thermal insulation and extra comfort.
- -Elasticated wristband for comfortable fitting.
- -A plastic hook to keep the pair together.

- Including a wrist tape for easy marking methods: screen printing, transfer printing, vinyl application.

-Ideal as a coat accessory and for a corporate gift.



### FLEECE SCARF **GLACIAL**

#### -Fleece Scarf for winter.

- -Made of fleece fabric with anti-pilling finish for excellent thermal insulation. -A rectangular scarf with 6 cm fringe on each end.
- -Suitable marking methods: embroidery, stitching.

- Ideal