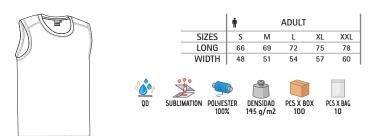

### T-SHIRT ATLETIC

-Crewneck Regular Fit 100% Cotton Sleeveless T-shirt.

- Made of 100% cotton ring spun tubular knitted fabric for a soft and comfortable feel.
- Wide ribbed crewneck and underarms for a better airflow.
- Double stitching on neck, bottom hem and shoulder straps for added strength and durability.
- Suitable marking methods: screen printing, embroidery, transfer printing, vinyl application.
- Ideal as workwear, promotional clothing and casual wear.

|       | n ADULT |    |    |      |      |     |  |  |  |
|-------|---------|----|----|------|------|-----|--|--|--|
| SIZES | XS      | S  | М  | L    | XL   | XXL |  |  |  |
| LONG  | 57      | 61 | 65 | 68.5 | 72.5 | 76  |  |  |  |
| WIDTH | 45      | 48 | 52 | 56   | 59   | 62  |  |  |  |