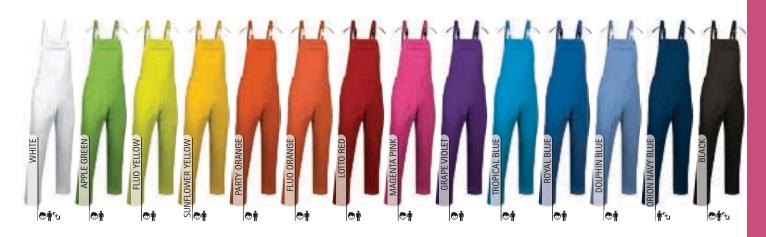

#### PARTY AND POPULAR FESTIVALS

Specific garments and accessories in bright colours, totally combinable with each other, which facilitate the creation of a new wardrobe for any supporters club or adapt to the existing and traditional ones of each locality.