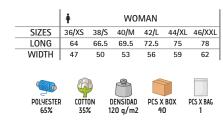

creen printing, embroidery, transfer printing, badges, shields.

- Ideal as workwear, corporate uniforms and hospitality clothing.





## WOMEN SHIRT SHARON

-Women's Long Sleeve Slim Fit Shirt with a Pocket.

-Made of a lightweight 210 yarn cotton-polyester blend poplin fabric for strength and durability.

-Mandarin collar, matching button front closure and cuffs, from right to left, for better adjustment and greater comfort.

- A reinforced left chest pocket showcase the branding.

- Double-stitched bottom and reinforced seams on sides, shoulders, sleeves and underarms for added strength and durability.

- Suitable marking methods: screen printing, embroidery, transfer printing, badges, shields.

- Ideal as workwear, promotional clothing, corporate uniforms and hospitality clothing.









\* Female complement Women chino trousers ALESSIA (page 220).

# KIDS SMOCK **NOTES**

-Kids' Smock with a Shirt Collar, Large Button Fastening and Spacious Pockets.

- Made of lightweight and long-lasting cotton fabric blended with polyester flat weave, using dyed yarn and checkered design, ensuring strength and durability.

- Contrasting shirt collar, includes a wide sewn-in ribbon on the inside back for easy hanging.

- Elastic ribbed crewneck for comfortably fitting.

- Two sizable front pockets with a plain-coloured panel, ensuring easy accessibility.

- Suitable marking methods: screen printing, vinyl application, transfer printing, embroidery.

- Ideal for nursery schools and kindergartens.





\* Child complement Polo PREDATOR (page 110).

Garments containing different colou