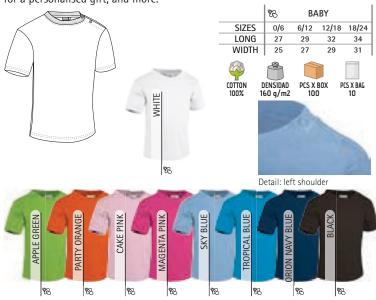

### BABY T-SHIRT PUPY

-Short Sleeve Crewneck Regular Fit 100% Cotton Baby T-shirt.

– Made of 100% ring spun cotton knitted fabric for a soft and comfortable feel.

- Elastic ribbed crewneck for comfortably fitting.

-Double stitching on neck, sleeves and bottom hem for added strength and durability.

- Left shoulder opening with two snap buttons for easy dressing and undressing.

- Suitable marking methods: screen printing, embroidery, transfer printing, vinyl application.

- Ideal for multiple uses: daily, merchandising, souvenir, promotional clothing, for a personalised gift, and more.

DRESSES