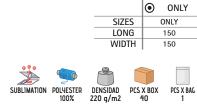

#### T-SHIRT **BIKE**

- -Short Sleeve Crewneck Regular Fit 100% Cotton T-shirt, lightweight and affordable while maintaining quality.
- Made of 100% ring spun cotton knitted fabric, ensuring a soft and comfortable feel.
- Elastic ribbed crewneck for comfortably fitting.
- Double stitching on neck, sleeves and bottom hem for added strength and durability.
- An inner shoulder-to-shoulder tape that reinforces its structure and keeps its shape.
- Suitable marking methods: screen printing, transfer printing, vinyl application.

- Ideal for multiple uses: workwear, sports school uniform, promotional clothing, souvenir, for a personalised gift, merchandising, events, festive clothing, and more.

|       | 0   | CHILD |       | <b>n</b> |    | ADULT |    |     | LARGE |  |
|-------|-----|-------|-------|----------|----|-------|----|-----|-------|--|
| SIZES | 4/5 | 6/8   | 10/12 | S        | М  | L     | XL | XXL | 3XL   |  |
| LONG  | 48  | 53    | 58    | 62       | 66 | 70    | 74 | 78  | 82    |  |
| WIDTH | 38  | 41    | 44    | 47       | 51 | 55    | 58 | 61  | 64    |  |