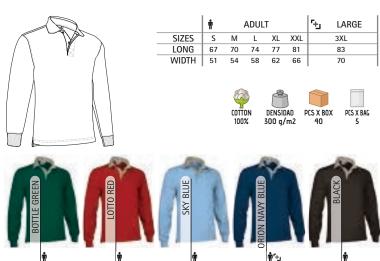

### T-SHIRT SERVER

- -Two-Tone Short Sleeve Crewneck Regular Fit T-Shirt, according to organisations such as Fire-fighters and Civil Defence.
- -Made of 100% cotton ring spun knitted fabric for a soft and comfortable feel. -Orion navy blue base with a horizontal contrasting colour tape sewn around the chest for enhanced visibility.
- -Double stitching on neck, bottom hem and sleeves for added strength and durability.
- -An inner shoulder-to-shoulder tape that reinforces its structure and keeps its shape.
- Suitable marking methods: screen printing, embroidery, transfer printing, vinyl application.
- Ideal as workwear for the mentioned organisations, the SERVER model is also available in short sleeve and long sleeve polo shirts.

### T-SHIRT **ARROW**

-Long Sleeve Crewneck Regular Fit T-Shirt.

- Made of 100% cotton ring spun tubular knitted fabric for a soft and comfortable feel.
- -Elastic ribbed crewneck and cuffs for comfortably fitting.
- -Double stitching on neck, bottom hem and sleeves for added strength and durability.
- -An inner shoulder-to-shoulder tape that reinforces its structure and keeps its shape.
- Suitable marking methods: screen printing, embroidery, transfer printing, vinyl application.
- -Ideal as promotional clothing, sportswear, sports school uniform, workwear and more.

|       | 0   | CHILD |       | <b>n</b> |    | ADULT |    |     | <u>م</u> | LARGE |
|-------|-----|-------|-------|----------|----|-------|----|-----|----------|-------|
| SIZES | 4/5 | 6/8   | 10/12 | S        | М  | L     | XL | XXL |          | 3XL   |
| LONG  | 50  | 55    | 60    | 64       | 68 | 72    | 76 | 80  |          | 84    |
| WIDTH | 39  | 42    | 45    | 48       | 52 | 56    | 59 | 62  |          | 66    |

\* Child complement Cap PROMOTION (page 286).

\*Grey vigore: 98% cotton, 2% viscose.

**T-SHIRTS** 

PCS X BAG

PCS X BOX

DENSIDAD