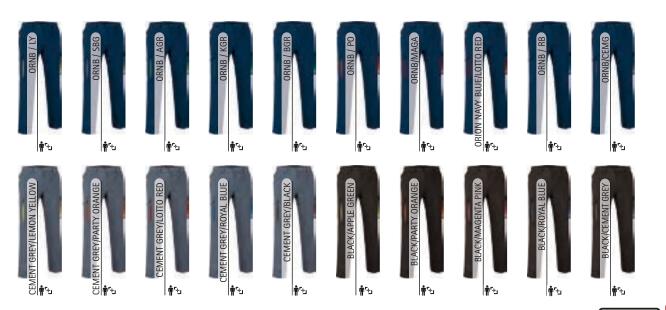

trength and durability.

-Button-and-zipped flap fastening, back elasticated waistbands and belt loops for a better adjustment and a comfortable fit.

-Two slanted hip pockets, two back pockets and two side pockets, all four with velcro flap closure for a secure and convenient storage, and a puller for easy opening.

- Double main seams and extra high-wear reinforcements with safety bartacks, ensuring long-lasting strength and durability.

-Suitable marking methods: screen printing, embroidery, transfer printing, vinyl application.

-Ideal as workwear and uniforms, this pair of trousers matches all THUNDER line items (sweatshirt, T-Shirt, fleece jacket, polo shirts, softshell jacket, and vest).





\* Male complement Polo THUNDER (page 105). \* Female complement Polo THUNDER (page 105).



Garments containing different colours must be washed with care, in cold water, using a suitable laundry detergent and to dry immediatly after washing.

TROUSERS

# TROUSERS FORCE

-Multi-Pocket Work Trousers.

-Made of 100% cotton twill fabric that provides durability, strength, breathability and a comfortable feel.

- Button-and-zipped flap fastening, back and sides elasticated waistbands and belt loops for a better adjustment and a comfortable fit.
- -Two slanted hip pockets, two back pockets and two side cargo pockets (the right one with a cutter pocket), all four with flap and velcro closure for a secure and convenient storage.

- Double main seams and extra high-wear reinforcements with safety bartacks, ensuring longlasting strength and durability.

- Suitable marking methods: scree