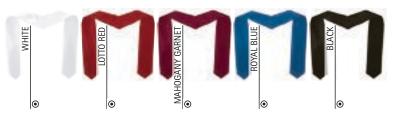

Garments suitable for marking by sublimation.

Fabric of quadrangular structure with thicker threads that increase its tensile strength and antitears.

Padding added to the middle layer of the garment providing high thermal insulation.