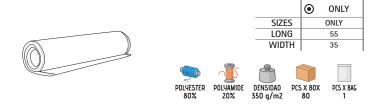

tour for added strength and durability.

-The SPINNING, FITNESS and BOXING towels complement each other to create a complete set.

-Suitable marking methods: sublimation on white, screen printing, embroidery, stitching, vinyl application.

-Ideal for face drying, indoor training, and more.





Female complement T-Shirt AMANDA (page 47)

### TOWEL ENEA

- -Face Towel.
- -Made with absorbent and quick-drying microfiber terry fabric for a fresh feeling all day long.
- -Cotton cloud touch for extra softness.

- Hemmed contour with decorative thread for a superior finish and added strength and durability.

-The NENUFAR and LIRIO towels complement each other to create a complete set.

-Suitable marking methods: embroidery, stitching.

- Ideal for bathroom, spa, hair and face drying, and more.







# TOWEL LYRA

#### -Face Towel.

-Made with soft and absorbent high-quality 100% cotton terry fabric for a fresh feeling all day long.

- -Textured with terry loops for extra softness.
- -Hemmed contour with decorative thread for a superior finish and added strength and durability.
- -The CEIBA and BORA towels complement each other to create a complete set.
- -Suitable marking methods: embroidery, stitching.
- Ideal for bathroom use, spa, hair and face drying, workout buddy, and more.









\* Female complement T-Shirt WAVE (page 24).



#### TOWEL BUBBLE

-Face Towel.

-Made with absorbent high-quality 100% cotton terry fabric for a fresh feeling all day long.

-Textured with terry loops for extra softness.

-Features a decorative Jacquard border at one end and hemmed edges for a