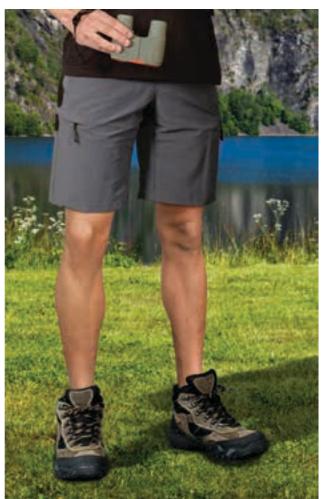

l application. -Ideal as workwear and summer uniforms.







\* Male complement T-Shirt RACING (page 21).

#### BERMUDA SHORTS DESERT

-Multi-Pocket Work Shorts.

- Made of a sturdy cotton twill fabric blended with polyester for strength and durability.

-fastening, back elasticated waistband and belt loops for a better adjustment and a comfortable fit.

-Two slanted hip pockets, a back patch pocket and two side velcro flap cargo pockets for a secure and convenient storage.

- Double main seams and extra high-wear reinforcements with safety bartacks, ensuring long-lasting strength and durability.

- Suitable marking methods: screen printing, embroidery, transfer printing, vinyl application.

-Ideal as workwear and summer uniforms.





Male complement T-Shirt RACING (page 21).

BERMUDAS



Male complement Polo PATROL (page 92). \* Female complement T-Shirt PARIS (page 46)

Garments containing different colours must be washed with care, in cold water, using a suitable laundry detergent and to dry immediatly after washing

#### BERMUDA SHORTS **ADVENTURE**

-Trekking Bermuda Shorts.

-Made of lightweight and breathable Ripstop fabric with water-repellent finish providing quick-drying and ensuring optimal comfort.

-Button-and-zipped flap fastening, side elasticated waistbands and belt loops for a better adjustment and a comfortable fit.

-Two slanted pockets and two back pockets, all with zip fastening and piping, for a secure and convenient storage.

- Suitable marking methods: screen printing, embroidery, transfer printing, shields, vinyl application.

- Ideal as work trou