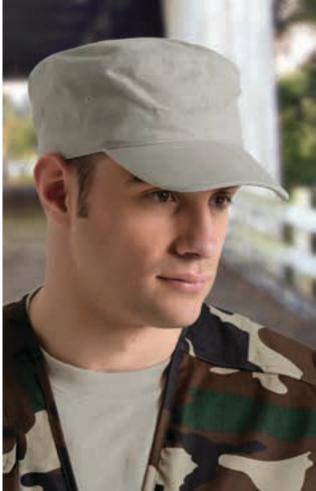

\* Male complement Polo CALIFORNIA (page 96)

Garments containing different colours must be washed with care, in cold water, using a suitable laundry detergent and to dry immediatly after washing.



Male complement Technical T-Shirt SPRINT (page 65).

# CAP **SPORT**

- -6-Panel Sports Baseball Cap.
- -Made of double layer: outer breathable polyester mesh fabric and inner cotton fabric for a soft and comfortable feel.
- Curved visor to prevent sunlight and provide freshness.
- -An inner band around the contour for greater comfort.
- -Curved front area with central seam for increased flexibility and comfort.
- -Suitable marking methods: stitching, badges, shields.

 Ideal as sportswear, casual wear, merchandising, for a personalised gift, a corporate gift, a souvenir, and more.







Male complement T-Shirt RACING (page 21)Vest SAFARI (page 188)

#### -Military-Style Cap.

CAP **ARMY** 

-Made of thick twill fabric, 100% cotton, with a soft touch, providing strength, durability and breathability.

-Four embroidered vents for better airflow and curved visor to prevent sunlight and provide freshness.

- Smooth crown, seamless contour and perimeter tape to keep its shape.

-Semi-circular back opening with velcro fastening tab for a secure fit. - Suitable marking methods: screen printing, embroidery, stitching.

-Ideal as sportswear, casual wear, merchandising, for a personalised gift, a corporate gift, a souvenir, and more.











-Bucket Hat with All-Around Brim.

- Made of 100% cotton fabric that provides durability, strength, breathability and a comfortable feel.