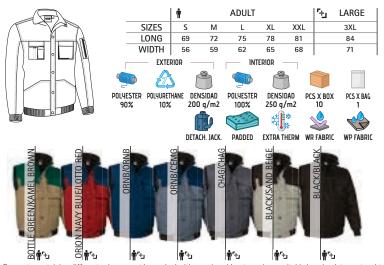

Detachable Sleeves, so you can easily convert into a Multi-Pocket Vest in seconds.

-Made of sturdy cotton twill blended with polyester outer fabric for strength and durability, smooth inner lining and inner quilting for ensuring excellent thermal insulation.

-A jacket that can be easily converted into a vest unzipping the sleeves when you need to.

- Elasticated waistband and cuffs for comfortably fitting.

- Two front gusseted pockets, two upper velcro flap pockets, two slanted pockets, two at intermediate height zippered pockets, a pen holder and an inner velcro pocket for a secure and convenient storage.

- Includes an inside back zip for easy marking with different methods: screen printing, embroidery, transfer printing, badges, vinyl application.

- Ideal as workwear and uniforms.





\* Male complement Trousers ROBLE (page 224)Fleece Hat SLIDE (page 300).

Garments containing different colours must be washed with care, in cold water, using a suitable laundry detergent and to dry immediatly after washing.

# JACKET **ISLANDIA**

- -Quilted Jacket with Thermal Effect.
- Made of water-repellent flat weave outer Loft fabric, smooth inner lining and inner quilting for
- ensuring excellent thermal insulation through channels.

- Stand-up double layer collar with full-zip front closure including a chin guard for warmth and comfort.

-Straight-cut waist with adjustable elastic drawstring and stopper for a better fit and added comfort.

- Two vertical zippered waist pockets and an inner velcro pocket for a secure and convenient storage.

-Includes an inside back zip for eas