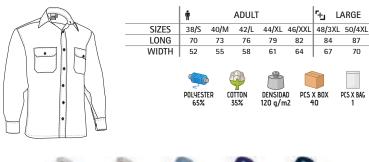

### T-SHIRT SERVER

- -Two-Tone Short Sleeve Crewneck Regular Fit T-Shirt, according to organisations such as Fire-fighters and Civil Defence.
- -Made of 100% cotton ring spun knitted fabric for a soft and comfortable feel. -Orion navy blue base with a horizontal contrasting colour tape sewn around the chest for enhanced visibility.
- -Double stitching on neck, bottom hem and sleeves for added strength and durability.
- -An inner shoulder-to-shoulder tape that reinforces its structure and keeps its shape.
- Suitable marking methods: screen printing, embroidery, transfer printing, vinyl application.
- Ideal as workwear for the mentioned organisations, the SERVER model is also available in short sleeve and long sleeve polo shirts.