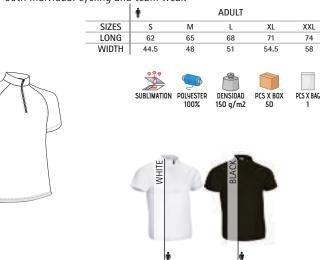

rments containing different colours must be washed with care, in cold water, using a suitable laundry detergent and to dry immediatly after washing.

#### CYCLING JERSEY BENASQUE

-Half-Zip Short Sleeve Cycling Jersey.

- Made of breathable Bird-Eye technical fabric, that promotes sweat wicking and quick-drying, ensuring optimal comfort.

- An elastic band with non-slip silicone strip on the inner waist, providing excellent lumbar support and garment stability.

- A spacious back pocket divided into three compartments for convenient storage.

- Double stitching on bottom hem and sleeves for added strength and durability.

- Suitable marking methods: sublimation on white, screen printing, embroidery, transfer printing, vinyl application.

- Ideal for both individual cycling and team wear.





\* Male complement Cycling Shorts HUEZ (page 82).

#### CYCLING SHORTS HUEZ

CYCLING SH -Cycling Shorts.

- Made of breathable and stretch polyester fabric infused with elastane to enhance mobility.
- -Featuring two high-density gel pads for maximum cushioning.
- -Elasticated waistband for a better fitting.

-Elastic leg loops with anti-slip silicone bands providing a secure fit and

- superior grip for excellent support and comfort.
- -Suitable marking methods: screen printing, transfer printing, vinyl application.
- Ideal for both individual cycling and team wear.







\* Male complement Technical T-Shirt RESISTANCE (page 56).



\* Male complement Leggings DRICEPS (page 53).

# WINDBREAKER **BOSTON**

-Lightweight, breathable windbreaker jacket.

- Made of microfiber fabric that e