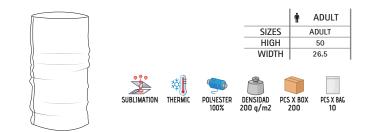

tions, including balaclava, scarf, band, neck warmer, and more.
- Suitable marking methods: sublimation on white, screen printing, transfer printing.
- Ideal for outdoor sports activities.





<sup>•</sup> Male complement L/S Half-Zip Polo EUROPA (page 115).



\* Male complement Sweatshirt WOOD (page 123).

#### TUBULAR SCARF **JERRY**

-Long Buff or Neck Warmer.

-Made of double fabric: half micro fleece fabric with anti-pilling finish for excellent thermal insulation, and the other half in a smooth polyester fabric with a soft cotton-like touch for a comfortable feel.

- Seamless at the ends for greater comfort.

-Extra length of 50 cm for greater functionality.

-Suitable marking methods: screen printing, sublimation on white, transfer. -Ideal as a workwear and sportswear accessory.





**NECK WARMERS** 

#### TUBULAR SCARF **STONE**

#### -Buff or Tubular Scarf.

- -Made of Move-Dry breathable technical fabric that promotes sweat wicking and quick drying.
- -Double stitching and hemmed ends for added strength and durability.
- -Can be worn in a variety of positions, including balaclava, scarf, band, neck warmer, and more.
- Suitable marking methods: screen printing, sublimation on white, transfer.
- -Ideal as a sportswear accessory and for a corporate gift.





\* Male complement Fleece Jacket JAMES (page 157).



DENSIDAD 150 g/m2 PCS X BOX 200 PCS X BAG 25

### PRACTIC POLAR FLEECE **ALPINE**

#### -Fleece Buff or Neck Warmer.

- -Made of fleece fabric with anti-pilling finish for excellent thermal insulation.
- -One end has an adjustable drawstring with stopper f