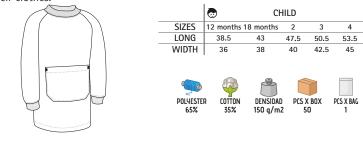

ments containing different colours must be washed with care, in cold water, using a suitable laundry detergent and to dry immediatly after washing.

### KIDS SMOCK **GARDEN**

-Crewneck Buttonless Kids' Smock with Spacious Central Pocket.

- Made of lightweight and long-lasting cotton fabric blended with polyester flat weave, using dyed yarn and checkered design, ensuring strength and durability.

- Elastic ribbed crewneck for comfortably fitting, includes a wide sewn-in ribbon on the inside back for easy hanging.

- Spacious front pocket, in a contrasting plain colour, ensuring easy accessibility.

- Suitable marking methods: screen printing, vinyl application, transfer printing, embroidery.

- Ideal for babies and toddlers in nurseries as it can be effortlessly worn over their clothes.









# BAG **SNACK**

- -Rectangular Lunch/Snack Drawstring Cloth Bag.
- Made of flat weave in a checkered design, using dyed yarn, cotton twill fabric blended with polyester for strength and durability.
- Drawstring closure to keep belongings securely stored.

- Suitable marking methods: screen printing, embroidery, transfer printing, badges.

- Ideal for nursery or kindergartens use, as well as promotional clothing and for a personalised gift.





Garments containing different colours must be washed with care, in cold water, using a suitable laundry detergent and to dry immediatly after washing.

#### KIDS LAB COAT CHALK

-Long Sleeve School Kids' Smock.

- Made of a sturdy cotton twill fabric blended with polyester for strength and durability.

- A wide V-neck shirt collar, for opti