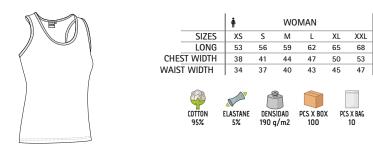

|      |          | N WOMAN |      |      |      |      |      |  |  |
|------|----------|---------|------|------|------|------|------|--|--|
|      | SIZES    | XS      | S    | М    | L    | XL   | XXL  |  |  |
|      | LONG     | 59      | 62   | 65   | 68   | 71   | 74   |  |  |
| CHE  | ST WIDTH | 41      | 44   | 47   | 50   | 53   | 56   |  |  |
| WAIS | t width  | 38.5    | 41.5 | 44.5 | 47.5 | 50.5 | 53.5 |  |  |