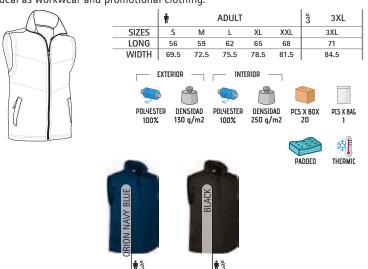

sic industry, and more.







\* Male complement Cap TORONTO (page 291)Sweatshirt STEVEN (page 118)Trousers CHISPA (page 227).

## VEST PORTLAND

-Quilted Vest with Three Pockets.

- Made of microfiber outer fabric with inner quilting and smooth inner lining for excellent thermal insulation.

-Herringbone stitching reinforcements for a better finish and greater warmth and comfort.

-Reinforced seams on neck, shoulders, armholes and bottom hem for added strength and durability.

- Two slanted zippered waist pockets and an inner pocket with velcro closure for a secure and convenient storage.

-Includes an inside back zip for easy marking with different methods: screen printing, embroidery, transfer printing, vinyl application, badges, shields.
- Ideal as workwear and promotional clothing.





\* Male complement Sweatshirt DUBLIN (page 119)Trousers CHISPA (page 227).

VESTS



Male complement Trousers FORCE (page 226)Sweatshirt DUBLIN (page 119).

# VEST FABRIC

-Quilted Multi-Pocket Work Vest.

- Made of a sturdy cotton twill fabric blended with polyester for strength and durability, smooth inner lining and inner quilting for ensuring excellent thermal insulation.

-Stand-up collar with full-zip front closure for effortless functionality and practicality.

- Two front gusseted pockets and side slits leading to two more pockets, a right velcro flap chest pocket to showcase the branding, a pen holder and an inner velcro pocket for a secure and convenient storage.

-Includes an inside back zip for easy marking with different methods: screen printing, embroidery, transfer print