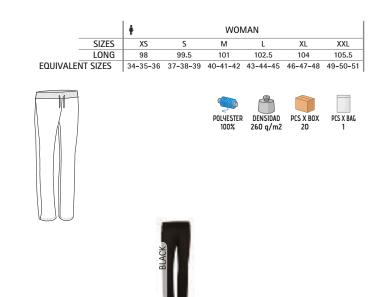

### WOMEN MATT LEGGINGS KATY

- -Elastic Women's Long Leggings with Matte Finish.
- Made of smooth stretch knitted fabric for enhanced mobility.
- Elasticated waistband for a better adjustment and a comfortable fit.
- -Double stitching on leg cuffs for added strength and durability.
- Suitable marking methods: screen printing, transfer printing, vinyl application.
- Ideal for wearing as trousers and also under other garments.

\* Female complement T-Shirt TIFFANY (page 47).

### WOMEN SHINY LEGGING LARA

-Elastic Women's Long Leggings with Shiny Finish.

- Made of smooth stretch knitted fabric for enhanced mobility.
- Elasticated waistband for a better adjustment and a comfortable fit.
- -Double stitching on leg cuffs for added strength and durability.
- Suitable marking methods: screen printing, transfer printing, vinyl application.
- Ideal for wearing as trousers and also under other garments.

\* Female complement Women S/S shirt STAR (page 137).

### WOMEN LEGGINGS ACTION

- -Stretchy Breathable Women' Short Sports Leggings.
- Made of stretch-tec stretch fabric with elastane for enhanced mobility.
- -Elasticated waistband for a better adjustment and a comfortable fit.
- An inner waist pocket for convenient storage.
- -Double stitching on leg cuffs for added strength and durability.
- Suitable marking methods: screen printing, transfer printing, vinyl application.
- Ideal as sportswear both indoors and outdoors.

### Complement T-Shirt TIFFANY (page 47).

### WOMEN LEGGINGS PILATES

- -Stretchy Breathable Women's Three-Quarter Sports Leggings.
- Made of stretch-tec elastic fabric with elastane for enhanced mobility.
- -Elasticated waistband for a better adjustment and a comfortable fit.
- -An inner waist pocket for convenient storage.
- -Double stitching on leg cuffs for added strength and durability.
- Suitable marking methods: screen printing, transfer printing, vinyl application.
- Ideal as sportswear both indoors and outdoors.

### WOMEN LEGGINGS WONDER

- -Stretchy Breathable Women's Long Sports Leggings.
- Made of stretch-tec elastic fabric with elastane for enhanced mobility.

LEGGINGS

- -Elasticated waistband for a better adjustment and a comfortable fit.
- -An inner waist pocket for convenient storage.

-Double stitching on leg cuffs for added strength and durability. - Suitable marking methods: screen printing, transfer printing, vinyl application.

- Ideal as sportswear both indoors and outdoors.

\* Female complement T-Shirt AMANDA (page 47).