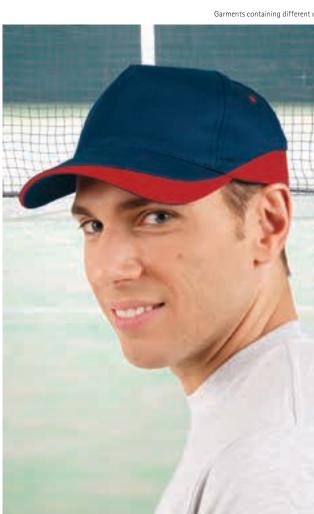

#### **FIREMEN**

A specific clothing for fire departments, easily identifiable by its red and navy blue colors, which allow the firefighter to wear a complete clothing, matching in any other daily activity outside of their action against fire.

### T-SHIRT SERVER

- -Two-Tone Short Sleeve Crewneck Regular Fit T-Shirt, according to organisations such as Fire-fighters and Civil Defence.
- -Made of 100% cotton ring spun knitted fabric for a soft and comfortable feel. -Orion navy blue base with a horizontal contrasting colour tape sewn around the chest for enhanced visibility.
- -Double stitching on neck, bottom hem and sleeves for added strength and durability.
- -An inner shoulder-to-shoulder tape that reinforces its structure and keeps its shape.
- Suitable marking methods: screen printing, embroidery, transfer printing, vinyl application.
- Ideal as workwear for the mentioned organisations, the SERVER model is also available in short sleeve and long sleeve polo shirts.