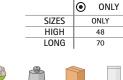

- Ideal for multiple uses: workwear, sports school uniform, promotional clothing, souvenir, for a personalised gift, merchandising, events, festive clothing, and more.

|       | 0   | CHILD |       | <b>n</b> |    | ADULT |    |     | LARGE |  |
|-------|-----|-------|-------|----------|----|-------|----|-----|-------|--|
| SIZES | 4/5 | 6/8   | 10/12 | S        | М  | L     | XL | XXL | 3XL   |  |
| LONG  | 48  | 53    | 58    | 62       | 66 | 70    | 74 | 78  | 82    |  |
| WIDTH | 38  | 41    | 44    | 47       | 51 | 55    | 58 | 61  | 64    |  |