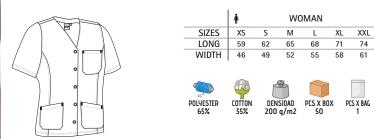

|      |          | N WOMAN |      |      |      |      |      |  |  |
|------|----------|---------|------|------|------|------|------|--|--|
|      | SIZES    | XS      | S    | М    | L    | XL   | XXL  |  |  |
|      | LONG     | 59      | 62   | 65   | 68   | 71   | 74   |  |  |
| CHE  | ST WIDTH | 41      | 44   | 47   | 50   | 53   | 56   |  |  |
| WAIS | t width  | 38.5    | 41.5 | 44.5 | 47.5 | 50.5 | 53.5 |  |  |