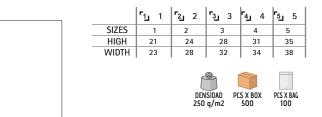

- Ideal for multiple uses: workwear, sports school uniform, promotional clothing, souvenir, for a personalised gift, merchandising, events, festive clothing, and more.

|       | 0   | CHILD |       | <b>n</b> |    | ADULT |    |     | LARGE |  |
|-------|-----|-------|-------|----------|----|-------|----|-----|-------|--|
| SIZES | 4/5 | 6/8   | 10/12 | S        | М  | L     | XL | XXL | 3XL   |  |
| LONG  | 48  | 53    | 58    | 62       | 66 | 70    | 74 | 78  | 82    |  |
| WIDTH | 38  | 41    | 44    | 47       | 51 | 55    | 58 | 61  | 64    |  |