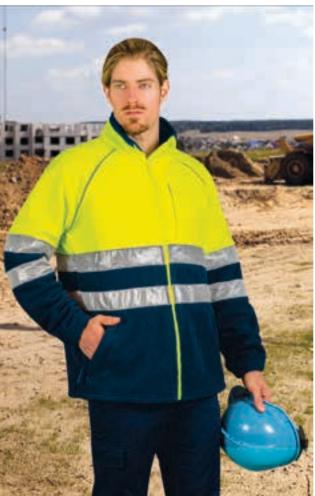

#### **HIGH VISIBILITY**

Garments designed and certified according to the PPE standard EN 20471, indicated to signal and make the user visible, both day and night, in risk situations, thanks to its fluorescent fabrics and retroreflective bands.