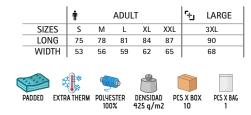

#### **FIREMEN**

A specific clothing for fire departments, easily identifiable by its red and navy blue colors, which allow the firefighter to wear a complete clothing, matching in any other daily activity outside of their action against fire.

- · Polo Shirt SERVER
- · Trousers NAOS.
- · Belts GREGORY.
- · T-Shirts SERVER. · Trousers LEWIS. · Belts PATRIC.

· Jackets DARION. · Trousers TRITON.

#### · Polo Shirt SERVER. · Trousers LEWIS. · Belts GREGORY.

- · Belts GREGORY.