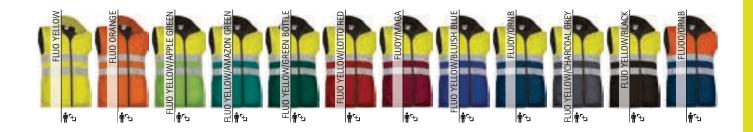

### ENHANCED VISIBILITY

Garments designed and certified according to the PPE regulation EN 17353, indicated to signal and make the user visible in situations of risk due to dark conditions, thanks to its retroreflective bands.

#### **HIGH VISIBILITY**

Garments designed and certified according to the PPE standard EN 20471, indicated to signal and make the user visible, both day and night, in risk situations, thanks to its fluorescent fabrics and retroreflective bands.