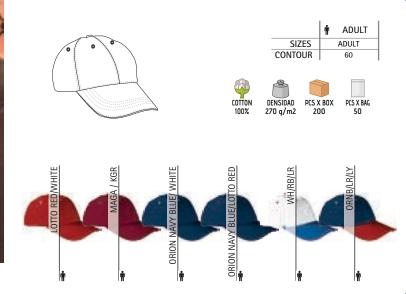

\* Child complement Cap PROMOTION (page 286).

\*Grey vigore: 98% cotton, 2% viscose.

**T-SHIRTS** 

PCS X BAG

PCS X BOX

DENSIDAD