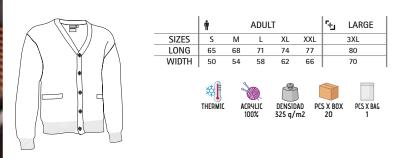

fitting.
- -Two front waist pockets for convenient storage.
- Suitable marking methods: embroidery, stitching.
- Ideal as workwear, corporate uniform and school uniform.







 Female complement Women S/S shirt STAR (page 137)Women chino trousers ALESSIA (page 220).

# JACKET CARDIGAN

-Knitted Cardigan with Pockets.

- Made of 100% acrylic knitted fabric, for a soft and comfortable feel with excellent breathability and optimal thermal insulation.
- Ribbed V-neck, wide, comfortable and stylish, matching button front closure for a more personalised fit.
- -Elasticated ribbed waistband and cuffs for comfortably fitting.
- -Two front waist pockets for convenient storage.
- Suitable marking methods: embroidery, stitching, and more.
- Ideal as workwear, corporate uniform and school uniform.







\* Male complement S/S Shirt OPORTO (page 135)Chino trousers ALEXANDER (page 219).



Male complement Trousers CHISPA (page 227).

#### SWEATER **RANDY**

-Half-Zip Reinforced Knitted Work Jumper.

-Made of knitted fabric with an inner brushed for optimal thermal insulation and extra comfort.

-Half-zip collar opening providing extra warmth or additional ventilation, depending on the season.

-A zippered left chest Napoleon pocket for a secure and convenient storage, and showcase the branding.

- Flat weave reinforcements on elbows, shoulders and pocket, for added strength and durability in high-wear areas.

-Suitable marking methods: embroidery, stitching, vinyl application, screen printing.

-Ideal as workwear and uniforms.





SWEATER COMANDO

-Crewneck Reinforced Work Jumper.

-