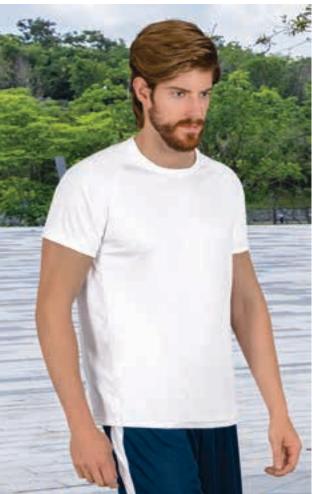

#### T-SHIRT **BIKE**

- -Short Sleeve Crewneck Regular Fit 100% Cotton T-shirt, lightweight and affordable while maintaining quality.
- Made of 100% ring spun cotton knitted fabric, ensuring a soft and comfortable feel.
- Elastic ribbed crewneck for comfortably fitting.
- Double stitching on neck, sleeves and bottom hem for added strength and durability.
- An inner shoulder-to-shoulder tape that reinforces its structure and keeps its shape.
- Suitable marking methods: screen printing, transfer printing, vinyl application.