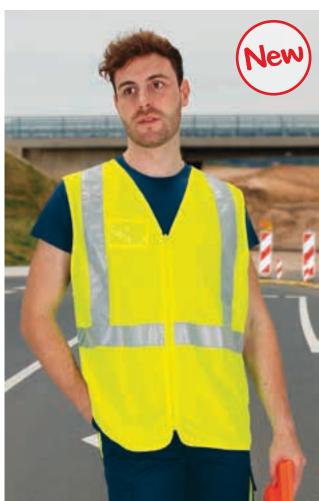

#### **HIGH VISIBILITY**

Garments designed and certified according to the PPE standard EN 20471, indicated to signal and make the user visible, both day and night, in risk situations, thanks to its fluorescent fabrics and retroreflective bands.

### ENHANCED VISIBILITY

Garments designed and certified according to the PPE regulation EN 17353, indicated to signal and make the user visible in situations of risk due to dark conditions, thanks to its retroreflective bands.