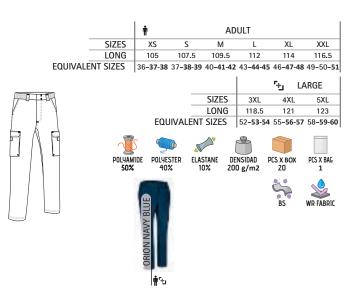

r outdoor activities and also as workwear.



Male complement T-Shirt BRET (page 27).

#### TROUSERS WALDY

-Stretchy Multi-Pocket Work Trousers.

- Made of complex bi-stretch fabric that enhances mobility with repellent finish that reduces stains.

-Hidden button-and-zipped flap fastening, side elasticated waistbands and belt loops for a better adjustment and a comfortable fit.

-Two slanted hip pockets, two back zippered pockets and two side velcro flap pockets for a secure and convenient storage, a puller for easy opening.

- Double main seams and extra high-wear reinforcements with safety bartacks, ensuring long-lasting strength and durability.

- Suitable marking methods: embroidery, stitching, and anti-sublimation heat-stickers.

-Ideal as workwear, uniforms and outdoor activities.





\* Male complement Polo KRITAN (page 111).

VALENTO 229

## TROUSERS LEWIS

-Stretchy Multi-Pocket Work Trousers.

- Made of complex bi-stretch fabric that enhances mobility with repellent finish that reduces stains.

-Button-and-zipped flap fastening, wide belt loops with buttons to accommodate a tactical belt and an elastic waistband with inner anti-slip silicone bands for a secure fit.

- Two slanted hip pockets, two buttonhole closure back pockets for easy access, two side zippered pockets for a secure and convenient storage.

- Elasticated and adjustable ankle straps, double main seams and extra highwear reinforcements with safety bartacks, ensuring long-lasting strength and durability.

-Suitable marking methods: embroidery, stitching, and anti-sublimation heatstickers.

-Ideal a