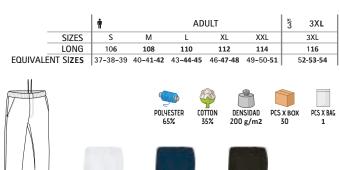

s to prevent contamination.

- Reinforced main seams for added strength and durability.

-Suitable marking methods: screen printing, embroidery, transfer printing, vinyl application.

-Ideal as workwear and for food industry uniforms.



\* Male complement Polo ULISES (page 91).



## CHEF TROUSERS SPICE

#### -Pocket Trousers.

- Made of a sturdy cotton twill fabric blended with polyester for strength and durability.
- -Elasticated waistband with adjustable drawstring for a better fitting and added comfort.
- Two hip pockets and a right back patch pocket for convenient storage.
- -Double-stitched reinforced seams for added strength and durability.
- -Suitable marking methods: screen printing, embroidery, transfer printing, vinyl application.
- Ideal as workwear and hospitality clothing.





\* Male complement Chef Jacket ROAST (page 376).

## CHEF TROUSERS SIRLOIN

-Pinstripe and Houndstooth Checks Chef's Trousers.

-Made of a sturdy cotton twill fabric blended with polyester for strength and durability.

-Elasticated waistband with adjustable drawstring for a better fitting and added comfort.

- Two hip pockets for convenient storage.

-Double-stitched reinforced seams for added strength and durability. -Suitable marking methods: screen printing, embroidery, transfer printing, vinyl application.

- Ideal as workwear and hospitality clothing.





\* Male complement Chef Jacket S/S CAYENNE (page 376).

VALENTO 239

# JACKET CHISPA

#### -Work Jacket.

- Made of 100% cotton twill fabric that provides durability, strength, and breathability.
- Stand-up collar with full-zip