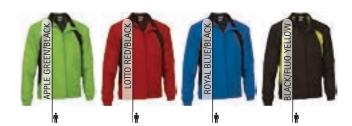

ting, transfer printing, vinyl application.
- Ideal for both individual cycling and team wear.







\* Male complement Technical T-Shirt RESISTANCE (page 56).



\* Male complement Leggings DRICEPS (page 53).

# WINDBREAKER **BOSTON**

-Lightweight, breathable windbreaker jacket.

- Made of microfiber fabric that effectively blocks wind penetration for added protection.

-Includes a mesh opening at the back for improved breathability and a better airflow.

- Straight-cut waist with adjustable elastic drawstring and stopper for a better fit and added comfort.

- Two slanted zippered waist pockets for a secure and convenient storage.

- Suitable marking methods: screen printing, embroidery, transfer printing, vinyl application.

- Ideal for running, cycling and outdoor sports.





ADULT





\* Male complement Trail T-Shirt NEPAL (page 65)Sport Shorts TITAN (page 76).

#### WINDBREAKER CANFRANC

-Windbreaker Jacket.

-Made of bi-stretch and breathable polyester fabric infused with elastane to enhance mobility, includes a mesh opening at the back and underarms for improved breathability and a better airflow.

- Stand-up collar with full-zip front closure and a chin guard for warmth and comfort.

- Straight-cut waist and sleeves with elasticated piping finish on cuffs for a better fitting and added comfort.

-Two slanted zippered waist pockets for a secure and convenient storage.

- Suitable marking methods: screen printing, transfer printing, vinyl application. -Ideal for running and outdoor sports.





WB



#### WINDBREAKER **QUINCY**

- -Windbreaker Hooded Jacket.
- Mad