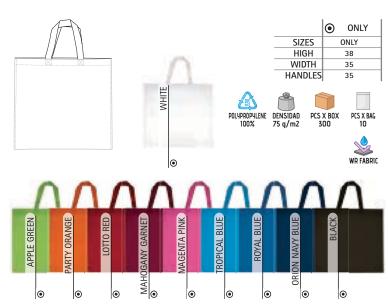

Resistant, durable and recyclable material of synthetic origin.

Processed sheet of vegetable origin, dried and

Fiber of synthetic origin lightweight, breathable,

flexible, comfortable and versatile.

MICROFIBER

hardened.

Very versatile material of synthetic origin, good waterproof barrier.

Material of synthetic origin, resistant, waterproof and breathable

Value that indicates the number of units in a complete bag in its original packaging.

DENSIDAD

PCS X BAG

COTTON

100%