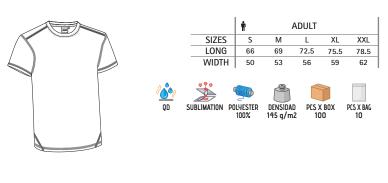

- Ideal for multiple uses: workwear, sports school uniform, promotional clothing, souvenir, for a personalised gift, merchandising, events, festive clothing, and more.

|       | 0   | CHILD |       | <b>n</b> |    | ADULT |    |     | LARGE |  |
|-------|-----|-------|-------|----------|----|-------|----|-----|-------|--|
| SIZES | 4/5 | 6/8   | 10/12 | S        | М  | L     | XL | XXL | 3XL   |  |
| LONG  | 48  | 53    | 58    | 62       | 66 | 70    | 74 | 78  | 82    |  |
| WIDTH | 38  | 41    | 44    | 47       | 51 | 55    | 58 | 61  | 64    |  |