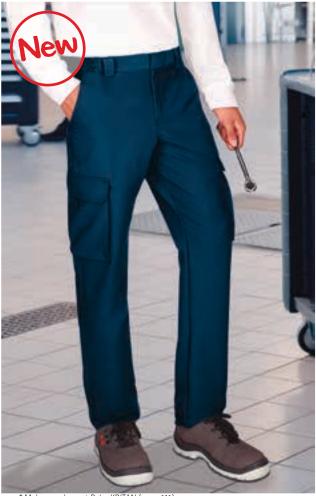

### THERMAL PANTS **ASTUN**

### -Thermal Fleece Trousers.

- -Made of micro fleece fabric with anti-pilling finish for a soft and comfortable feel against the skin.
- -Elasticated waistband for a better adjustment and a comfortable fit.
- -Elastic bands at the ankles providing a snug hold, keeping the trousers in place and preventing them from riding up.
- -Double stitching on the bottom hem for added strength and durability.
- Ideal as a base layer for outdoor activities and extreme cold conditions.