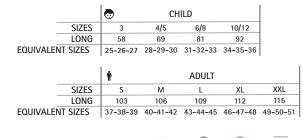

- Ideal for multiple uses: workwear, sports school uniform, promotional clothing, souvenir, for a personalised gift, merchandising, events, festive clothing, and more.

|       | 0   | CHILD |       | <b>n</b> |    | ADULT |    |     | LARGE |  |
|-------|-----|-------|-------|----------|----|-------|----|-----|-------|--|
| SIZES | 4/5 | 6/8   | 10/12 | S        | М  | L     | XL | XXL | 3XL   |  |
| LONG  | 48  | 53    | 58    | 62       | 66 | 70    | 74 | 78  | 82    |  |
| WIDTH | 38  | 41    | 44    | 47       | 51 | 55    | 58 | 61  | 64    |  |