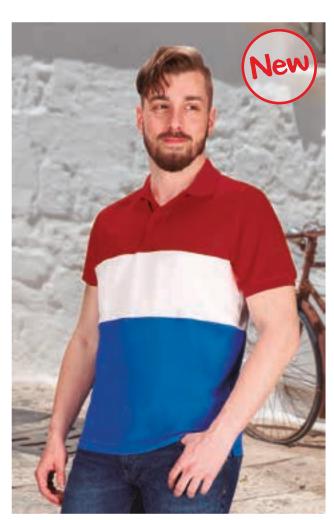

# T-SHIRT FURIA

- -Three-Tone Short Sleeve Crewneck T-Shirt with a distinctive Spanish Flag Detail.
- Made of 100% cotton ring spun knitted fabric for a soft and comfortable feel. -Elastic ribbed crewneck for comfortably fitting.
- -Orion navy blue base with red side panels and yellow piping, complemented by a Spanish flag detail on the front bottom hem.
- Double stitching on neck, bottom hem and sleeves for added strength and durability.
- -Suitable marking methods: screen printing, embroidery, transfer printing, vinyl application.