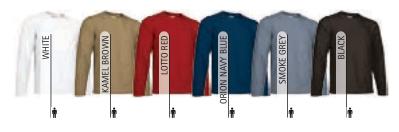

### T-SHIRT **ARROW**

-Long Sleeve Crewneck Regular Fit T-Shirt.

- Made of 100% cotton ring spun tubular knitted fabric for a soft and comfortable feel.
- -Elastic ribbed crewneck and cuffs for comfortably fitting.
- -Double stitching on neck, bottom hem and sleeves for added strength and durability.
- -An inner shoulder-to-shoulder tape that reinforces its structure and keeps its shape.
- Suitable marking methods: screen printing, embroidery, transfer printing, vinyl application.
- -Ideal as promotional clothing, sportswear, sports school uniform, workwear and more.

|       | 0   | CHILD |       | <b>n</b> |    | ADULT |    |     | <u>م</u> | LARGE |
|-------|-----|-------|-------|----------|----|-------|----|-----|----------|-------|
| SIZES | 4/5 | 6/8   | 10/12 | S        | М  | L     | XL | XXL |          | 3XL   |
| LONG  | 50  | 55    | 60    | 64       | 68 | 72    | 76 | 80  |          | 84    |
| WIDTH | 39  | 42    | 45    | 48       | 52 | 56    | 59 | 62  |          | 66    |

\* Child complement Cap PROMOTION (page 286).

\*Grey vigore: 98% cotton, 2% viscose.

**T-SHIRTS** 

PCS X BAG

PCS X BOX

DENSIDAD