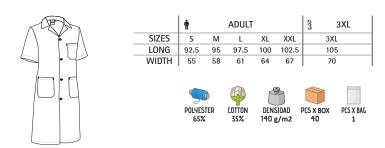

### DRESS **LINDA**

-Women' Sleeveless Dress.

- Made of a soft and long-lasting cotton-polyester blend fabric, with elastane to enhance mobility.

-Wide straps and wide crewneck for optimal comfort and a refreshing feel. -Ribbed neck and armholes for a superior finish.

- Double stitching at the bottom hem for added strength and durability.

-Suitable marking methods: screen printing, embroidery, transfer printing, vinyl application.

-Ideal as casual wear, summer essential, promotional clothing, souvenir, and more.