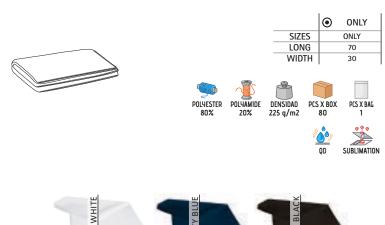

### TECHNICAL T-SHIRT **RESISTANCE**

-Short Sleeve Crewneck Sports T-Shirt, our top-selling Sports T-Shirt, is a great value for money and comes in a wide range of colours and sizes.

-Made of Bird-Eye breathable technical fabric, that promotes sweat wicking and quick-drying, ensuring optimal comfort.

- Split raglan sleeves for enhanced comfort and freedom of movement.
- Flat seams on armholes, sides and sleeves for reduced friction and enhanced comfort.
- Double stitching on neck, bottom hem and sleeves for added strength and durability.
- -Suitable marking methods: sublimation on white, screen printing, embroidery, transfer printing, vinyl application.
- Ideal as sportswear and workout activities.

Child complement Shorts COLLEGE (page 72). \* Female complement Shorts COLLEGE (page 72). \* Male complement Shorts COLLEGE (page 72).