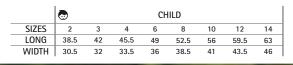

#### T-SHIRT RACING

-Short Sleeve Crewneck Regular Fit 100% Cotton T-Shirt, our top-selling T-shirt, is a great value for money and comes in a wide range of colours and sizes.

- Made of 100% cotton ring spun tubular knitted fabric for a soft and comfortable feel.
- Elastic ribbed crewneck for comfortably fitting.
- -Double stitching on neck, bottom hem and sleeves for added strength and durability.
- An inner shoulder-to-shoulder tape that reinforces its structure and keeps its shape.
- Suitable marking methods: screen printing, embroidery, transfer printing, vinyl application.

- Ideal for multiple uses: workwear, sports school uniform, promotional clothing, merchandising, souvenir, festive clothing, and more.

|       | 0  |    | СН | ILD |     |       | ń  |    | ADULT |    |     | 3 3XL | 4 4XL |
|-------|----|----|----|-----|-----|-------|----|----|-------|----|-----|-------|-------|
| SIZES | 1  | 2  | 3  | 4/5 | 6/8 | 10/12 | S  | М  | L     | XL | XXL | 3XL   | 4XL   |
| LONG  | 35 | 40 | 45 | 50  | 55  | 60    | 64 | 68 | 72    | 76 | 80  | 84    | 88    |
| WIDTH | 30 | 33 | 36 | 39  | 42  | 45    | 48 | 52 | 56    | 59 | 62  | 66    | 70    |