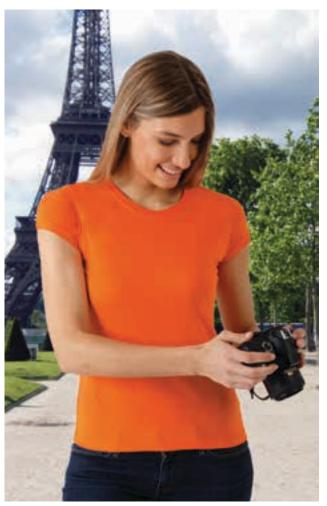

### T-SHIRT PARIS

-Women' Short Sleeve Crewneck Slim Fit T-Shirt, our popular RACING T-Shirt Women's Version.

- Made of 100% ring spun cotton knitted fabric for a soft and comfortable feel.
- Elastic ribbed crewneck for comfortably fitting.

- Double stitching on neck, bottom hem and sleeves for added strength and durability.

- Suitable marking methods: screen printing, embroidery, transfer printing, vinyl application.

- Ideal for multiple uses: promotional clothing, workwear, merchandising, souvenir, casual wear, and more.