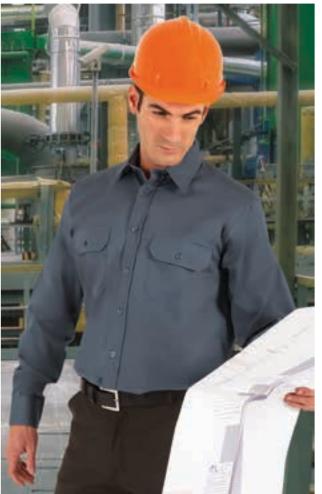

er printing, badges, shields.

- Ideal as workwear, corporate uniforms and security uniforms.





\* Male complement Belt PATRIC (page 352)Trousers ROBLE (page 224).

# SHIRT PRESIDENT

#### -Long Sleeve Shirt with a Pocket.

-Made of 200 yarn 100% cotton poplin fabric for a soft and comfortable feel. - Matching button front closure and cuffs for a better adjustment and greater comfort.

- A reinforced left chest pocket for convenient storage and showcase the branding.

-Double-stitched bottom and reinforced seams on sides, shoulders, sleeves and underarms for added strength and durability.

-Suitable marking methods: screen printing, embroidery, transfer printing, badges, shields.

- Ideal as workwear and corporate uniforms.









\* Male complement Chino trousers MARTIN (page 219).



\* Male complement Belt RUDOLF (page 346)Trousers ROBLE (page 224).

# SHIRT CONDOR

-Long Sleeve Shirt with Two Pockets.

-Made of 100% cotton twill fabric that provides durability, strength,

breathability and a comfortable feel.

- Matching button front closure and cuffs for a better adjustment and greater comfort.

-Two chest pockets with flap and matching button fastening for convenient storage and showcase the branding.

-Double-stitched bottom and reinforced seams on sides, shoulders, sleeves and underarms for added strength and durability.

-Suitable marking methods: screen printing, embroidery, transfer printing, badges, shields.

- Ideal as workwear and uniforms.









# WOMEN L/S SHIRT VENEZIA

-Women's Long Sleeve Slim Fit Shirt with a Pocket.

-Made of lightweight crepe f