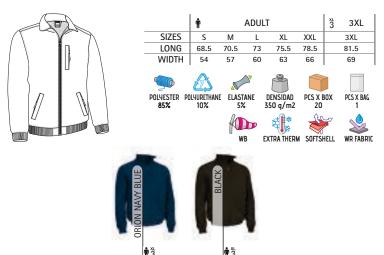

YACHT (page 94).



\* Male complement Trousers DYNAMITE (page 235).

#### SOFTSHELL JACKET EPSILON

-Multi-Pocket Softshell Jacket.

-Made of a three-layered softshell fabric (a water-repellent outer layer, a breathable mid-layer and micro fleece inner layer) providing windproof and water-repellent properties, as well as excellent thermal insulation. - Stand-up collar with full-zip front closure for effortless functionality and

practicality.

-Elasticated waistband and cuffs for comfortably fitting.

- Two slanted waist pockets and a vertical left chest pocket, all zippered and fleece-lined, for a secure and convenient storage, and extra warmth.

-Suitable marking methods: embroidery, stitching, and anti-sublimation heat seal.

- Ideal as workwear, promotional clothing and sportswear.



# SOFTSHELL JACKET THUNDER

-Two-Tone Softshell Jacket with Three Pockets.

- Made of a three-layered softshell fabric (a water-repellent outer layer, a breathable mid-layer and micro fleece inner layer) providing windproof and water-repellent properties, as well as excellent thermal insulation.

- Stand-up collar with full-zip front closure for effortless functionality and practicality.

-Adjustable cuffs with rubber fastening with hook function (mushroom system) and straight-cut waist with elastic drawstring and stopper for a better fit and added comfort.

- Two slanted waist pockets and a vertical left chest pocket, all zippered and fleece-lined, for a secure and convenient storage, and extra warmth.

-Suitable marking methods: embroidery, stitching, and anti-sublimation heat seal.

-