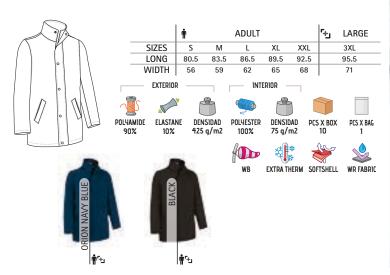

ing, embroidery, badges.

- Ideal for corporate uniforms, as workwear and casual wear.









\* Male complement Chino trousers MARTIN (page 219)L/S Shirt VIGILANT (page 142).

## OVERCOAT DALLAS

#### -Stylish and Smart Softshell Jacket.

- Made of a three-layered softshell fabric (a bi-stretch twill outer layer, a breathable mid-layer and micro fleece inner layer) providing windproof and water-repellent properties, as well as excellent thermal insulation.

- Stand-up collar with full-zip flap and matching button front closure, for warmth and comfort.

- Two slanted pockets and an inner zippered left chest pocket for a secure and convenient storage.

- Suitable marking methods: embroidery, stitching, and anti-sublimation heatstickers.

-Ideal as formal clothing and corporate uniforms.





\* Male complement Chino trousers MARTIN (page 219)S/S Shirt OPORTO (page 135) Sweater PULLER (page 148).



\* Male complement Tie MONACO (page 355)Shirt PRESIDENT (page 144)Chino trousers MARTIN (page 219).

## PARKA **DEREK**

-Waterproof Hooded Parka.

-Made of canvas outer waterproof fabric, smooth inner lining and inner quilting for ensuring excellent thermal insulation.

- Thermo-sealed seams that prevent water leaks and hidden hood that can be easily opened and closed by velcro closure and also can be used as a raincoat.

- Straight-cut waist with adjustable elastic drawstring and stopper, elasticated cuffs for a better fit and added comfort.

- Two front flap pockets, a vertical left chest pocket and an inner pocket, both zippered, for a secure and convenient storage.

- Inclu