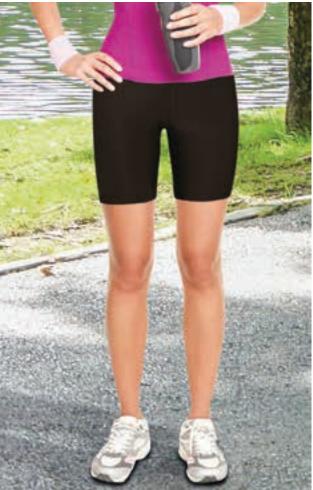

### WOMEN LEGGINGS ACTION

- -Stretchy Breathable Women' Short Sports Leggings.
- Made of stretch-tec stretch fabric with elastane for enhanced mobility.
- -Elasticated waistband for a better adjustment and a comfortable fit.
- An inner waist pocket for convenient storage.
- -Double stitching on leg cuffs for added strength and durability.
- Suitable marking methods: screen printing, transfer printing, vinyl application.
- Ideal as sportswear both indoors and outdoors.