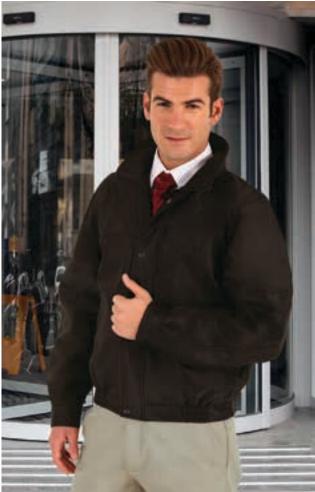

MAIDU

#### -Mesh Lined Softshell Jacket.

-Made of extra thick three-layered stretch softshell fabric (a water-repellent outer layer, a breathable mid-layer and micro fleece inner layer) providing windproof and water-repellent properties, as well as excellent thermal insulation, also includes an inner back mesh lining for improved breathability and a better airflow.

-Stand-up collar with full-zip flap and snap matching button front closure, for warmth and comfort.

- Elasticated waistband and cuffs with snap buttons closure for a secure and comfortable fit.

-Two slanted waist pockets and an inner pocket, all zippered, for a secure and convenient storage.

-Suitable marking methods: embroidery, stitching, and anti-sublimation heatstickers.

- Ideal as workwear and corporate uniforms.





\* Male complement Shirt PRESIDENT (page 144)Chino trousers MARTIN (page 219).



Male complement Trousers LEWIS (page 230)Polo YACHT (page 94).

### SECURITY GUARD SOFTSHELL JACKET KEEPER

-Softshell Jacket with features designed for Security Guards.

- Made of extra thick three-layered stretch softshell fabric (a water-repellent outer layer, a breathable mid-layer and micro fleece inner layer) providing windproof and water-repellent properties, as well as excellent thermal insulation.

-Stand-up double layer collar with full-zip flap and snap matching button front closure for warmth and comfort, cuffs with hook-and-eye fastening for better adjustment.

- Shoulders with tunnel for attaching rigid epaulettes, braids or insignias.

-Two zippered waist pockets for a secure and convenient s