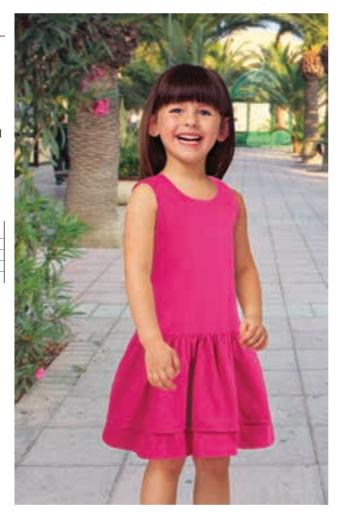

# DRESS **PARTY**

- -Children's Crewneck Sleeveless Dress with Double Skirt and Funny Design.
- Made of durable and long-lasting cotton-polyester blend fabric.
- Ribbed neck and armholes for a superior finish.
- Elasticated waistband for a better adjustment and a comfortable fit.

-Double stitching at the bottom hem for added strength and durability. -Suitable marking methods: screen printing, embroidery, transfer printing, vinyl application, and more.

- Ideal as a summer essential and for a personalised gift.