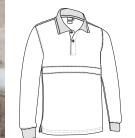

### T-SHIRT **ARROW**

-Long Sleeve Crewneck Regular Fit T-Shirt.

- Made of 100% cotton ring spun tubular knitted fabric for a soft and comfortable feel.
- -Elastic ribbed crewneck and cuffs for comfortably fitting.
- -Double stitching on neck, bottom hem and sleeves for added strength and durability.
- -An inner shoulder-to-shoulder tape that reinforces its structure and keeps its shape.
- Suitable marking methods: screen printing, embroidery, transfer printing, vinyl application.
- -Ideal as promotional clothing, sportswear, sports school uniform, workwear and more.