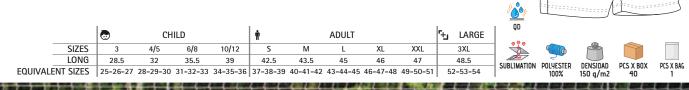

|          |          | •        | CHI      | LD       |          | Ť        |          | ADULT    |          |          |       |                      |                      |           |                |
|----------|----------|----------|----------|----------|----------|----------|----------|----------|----------|----------|-------|----------------------|----------------------|-----------|----------------|
|          | SIZES    | 3        | 4/5      | 6/8      | 10/12    | S        | М        | L        | XL       | XXL      | 2200  |                      | ß                    |           |                |
|          | LONG     | 24.5     | 28       | 31       | 34.5     | 38       | 39       | 40       | 41       | 42       |       | QD POLYESTER<br>100% | DENSIDAD<br>130 g/m2 | PCS X BOX | PCS X BAG<br>1 |
| EQUIVALE | NT SIZES | 25-26-27 | 28-29-30 | 31-32-33 | 34-35-36 | 37-38-39 | 40-41-42 | 43-44-45 | 46-47-48 | 49-50-51 | l fin |                      |                      |           |                |