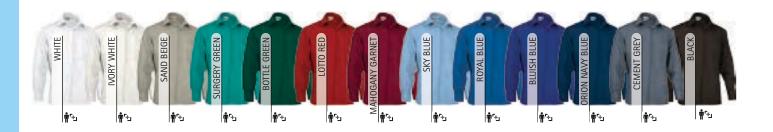

ear, corporate uniforms and hospitality clothing.



\* Male complement Belt RUDOLF (page 346).



# L/S SHIRT OPORTO

- -Long Sleeve Shirt with a Pocket.
- Made of a lightweight 210 yarn cotton-polyester blend poplin fabric for strength and durability.
- Matching button front closure and cuffs, two back pleats to enhance mobility.
- -A reinforced left chest pocket for convenient storage and showcase the branding.

-Double-stitched bottom and reinforced seams on sides, shoulders, sleeves and underarms for added strength and durability.

- -Suitable marking methods: screen printing, embroidery, transfer printing, badges, shields.
- Ideal as workwear, corporate uniforms and hospitality clothing.





PCS X BAG



\* Male complement Belt RUDOLF (page 346)Chino trousers ALEXANDER (page 219).



# WOMEN S/S SHIRT **STAR**

-Women' Short Sleeve Slim Fit Shirt with a Pocket.

- -Made of a lightweight 210 yarn cotton-polyester blend poplin fabric for strength and durability.
- -Matching button front closure and cuffs for a better adjustment and greater comfort.
- A reinforced left chest pocket for convenient storage and showcase the branding.

-Double-stitched bottom and reinforced seams on sides, shoulders, sleeves and underarms for added strength and durability.

- -Suitable marking methods: screen printing, embroidery, transfer printing, badges, shields.
- Ideal as workwear, corporate uniforms and casual wear.







# WOMEN L/S SHIRT **STAR**

-Women's Long Sleeve Slim Fit Shirt with a Pocket.

-Made of a lightweight 210 yarn cotton-polyester blend poplin fabric for strength an