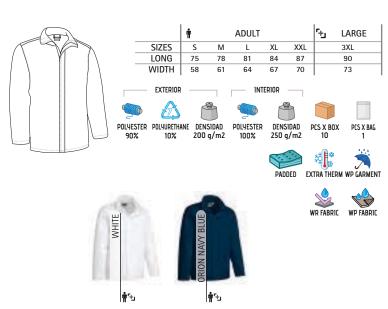

Industry: zipless, pocketless and buttonless to prevent contamination.
- Suitable marking methods: screen printing, embroidery, badges.
- Ideal as food industry uniforms.







#### PARKA **DOUGH**

-Waterproof Parka designed specifically for the Food Industry.

- Made of waterproof Canvas outer fabric, smooth inner lining and inner
- quilting for ensuring excellent thermal insulation.
- Thermo-sealed seams that prevent water leaks.
- -Stand-up double layer fleece lined collar, front placket closure using velcro from top to bottom, offering warmth, comfort and practicality.
- An inner left chest pocket with velcro closure for convenient storage.
  Suitable marking methods: screen printing, embroidery, vinyl application,

transfer printing. -Ideal as food industry workwear and uniforms.





## RAINCOAT **RAIN**

- RAINWEAR
- -Foldable Raincoat in Pouch.
- Made of flat weave with water-repellent finish for extra comfort.
- -The neck pocket is the perfect place to store the hood when it's not in use.
- -Straight-cut waist with adjustable elastic drawstring and stopper, elasticated cuffs for a better fit and added comfort.
- Two slanted zippered waist pockets, one of which has an elastic band with a snap fastener that
- allows the raincoat to be easily stored and carryed.
- Suitable marking methods: screen printing, vinyl application, transfer printing.
   -Ideal for outdoor activities.



|     |           | •       | CHILD | )      | <b>†</b> |              | ADULT |       |        | ъ     | LARGE       |
|-----|-----------|---------|-------|--------|----------|-----------