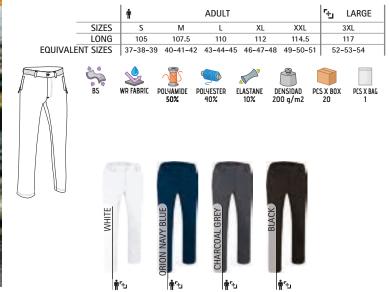

sting strength and durability.

-Suitable marking methods: screen printing, embroidery, transfer printing, vinyl application.

-Ideal as workwear and uniforms.



228 VALENTO



## TROUSERS **GRAHAM**

#### -Stretchy Trousers.

- Made of complex bi-stretch fabric that enhances mobility with repellent finish that reduces stains.

-Button-and-zipped flap fastening, side elasticated waistbands and belt loops for a better adjustment and a comfortable fit.

-Two vertical hip pockets and two back patch pockets for convenient storage.

-Double main seams and extra high-wear reinforcements with safety

bartacks, ensuring long-lasting strength and durability.

-Suitable marking methods: embroidery, stitching, and anti-sublimation heat-stickers.

-Ideal for outdoor activities and also as workwear.



Male complement T-Shirt BRET (page 27).

#### TROUSERS WALDY

-Stretchy Multi-Pocket Work Trousers.

- Made of complex bi-stretch fabric that enhances mobility with repellent finish that reduces stains.

-Hidden button-and-zipped flap fastening, side elasticated waistbands and belt loops for a better adjustment and a comfortable fit.

-Two slanted hip pockets, two back zippered pockets and two side velcro flap pockets for a secure and convenient storage, a puller for easy opening.

- Double main seams and extra high-wear reinforcements with safety bartacks, ensuring long-lasting strength and durability.

- Suitable marking methods: embroidery, stitching, and anti-sublimation heat-stickers.

-Ideal as workwear, uniforms and outdoor activities.





\* Male complement Polo KRITAN (page 111