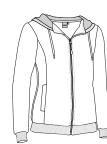

### DRESS **LINDA**

-Women' Sleeveless Dress.

- Made of a soft and long-lasting cotton-polyester blend fabric, with elastane to enhance mobility.

-Wide straps and wide crewneck for optimal comfort and a refreshing feel. -Ribbed neck and armholes for a superior finish.

- Double stitching at the bottom hem for added strength and durability.

-Suitable marking methods: screen printing, embroidery, transfer printing, vinyl application.

-Ideal as casual wear, summer essential, promotional clothing, souvenir, and more.