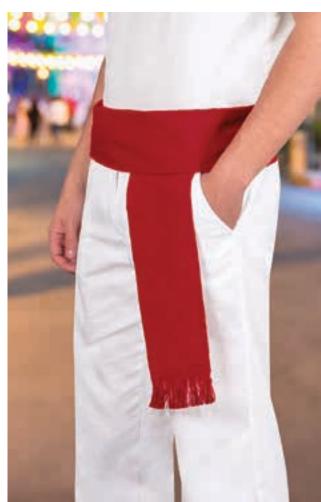

hods: screen printing, embroidery, transfer printing, vinyl application.

- Ideal as festive clothing for local festivities, street bands' dressing and more.



\* Female complement T-Shirt TIFFANY (page 47).

|                   | 😓 CHILD              | ) 🛉 ADULT                         |
|-------------------|----------------------|-----------------------------------|
| SIZES             | child                | adult                             |
| WIDTH             | 80                   | 100                               |
| LONG 1            | 57                   | 70                                |
| LONG 2            | 57                   | 70                                |
| POLYESTER<br>100% | DENSIDAD<br>125 g/m2 | PCS X BOX<br>500 PCS X BAG<br>100 |



SCARVES AND SASHES



\* Male complement Trousers FERIA (page 280)T-Shirt COMIC (page 24).

### SASH VERBENA

-Rectangular Sash.

-Made of a lightweight cotton-polyester blend poplin fabric for strength and durability.

- Stitching all around with a 6 mm hem for added strength and durability.
- -Suitable marking methods: screen printing, transfer printing, vinyl application.
- Ideal as festive clothing for local festivities, street bands' dressing and more.



SASH LYRIC

#### -Fringed Sash.

- -Made of double-thread woven-structured long-lasting 100% cotton fabric for a soft and comfortable feel.
- -Rectangular shape with fringe trim on the ends.
- -Overlocked side inner seams for added strength and durability.

-Suitable marking methods: screen printing, embroidery, transfer printing, vinyl application.

-