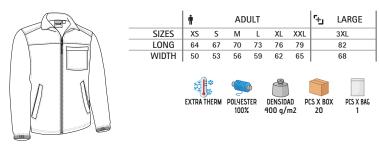

as workwear and promotional clothing.



FLEECE JACKET **NEVADA** 

-Two-Tone Reinforced Fleece Jacket.

-Made of thick micro fleece double-layer fabric with anti-pilling finish on both sides for a superior finish and optimal thermal insulation.

-Contrasting colour Ripstop fabric reinforcements on elbows, shoulders and pocket, for added strength and durability in high-wear areas.

-Elasticated cuffs and straight-cut waist with elastic drawstring and stopper for a better fit and added comfort.

- Two slanted waist pockets and a vertical left chest pocket, all flap zippered, for a secure and convenient storage, and showcase the branding.

- Suitable marking methods: embroidery, stitching, badges, shields.

-Ideal as workwear, sportswear, promotional clothing and outdoor activities outfit.







\* Complement Trousers DARKO (page 236).

### FLEECE SWEATER **WILLIE**

#### -Reinforced Half-Zip Fleece Sweatshirt.

-Made of dense micro fleece fabric with outer anti-pilling finish and an inner brushed for optimal thermal insulation and extra comfort, softshell fabric reinforcements on the yoke, and bi-stretch fabric reinforcements on the elbow pads.

-Stand-up double layer collar with half-zip opening for warmth and comfort. -Elasticated cuffs and waistband for comfortably fitting.

-Features two pen holders on the upper side panel of the sleeves for improved accessibility.

-Suitable marking methods: embroidery, stitching, screen printing, badges, shields.

-Ideal as workwear, uniforms and promotional clothing.









\* Complement Trousers BRODY (page 232). \* Male complemen