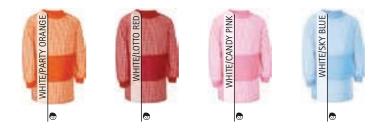

nts containing different colours must be washed with care, in cold water, using a suitable laundry detergent and to dry immediatly after washing.

### KIDS SMOCK **GARDEN**

-Crewneck Buttonless Kids' Smock with Spacious Central Pocket.

- Made of lightweight and long-lasting cotton fabric blended with polyester flat weave, using dyed yarn and checkered design, ensuring strength and durability.

- Elastic ribbed crewneck for comfortably fitting, includes a wide sewn-in ribbon on the inside back for easy hanging.

- Spacious front pocket, in a contrasting plain colour, ensuring easy accessibility.

- Suitable marking methods: screen printing, vinyl application, transfer printing, embroidery.

- Ideal for babies and toddlers in nurseries as it can be effortlessly worn over their clothes.









# BAG **SNACK**

- -Rectangular Lunch/Snack Drawstring Cloth Bag.
- Made of flat weave in a checkered design, using dyed yarn, cotton twill fabric blended with polyester for strength and durability.
- Drawstring closure to keep belongings securely stored.

- Suitable marking methods: screen printing, embroidery, transfer printing, badges.

- Ideal for nursery or kindergartens use, as well as promotional clothing and for a personalised gift.





Garments containing different colours must be washed with care, in cold water, using a suitable laundry detergent and to dry immediatly after washing.

#### KIDS LAB COAT CHALK

-Long Sleeve School Kids' Smock.

- Made of a sturdy cotton twill fabric blended with polyester for strength and durability.

- A wide V-neck shirt collar, for optima