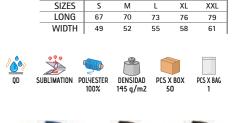

#### T-SHIRT **BIKE**

- -Short Sleeve Crewneck Regular Fit 100% Cotton T-shirt, lightweight and affordable while maintaining quality.
- Made of 100% ring spun cotton knitted fabric, ensuring a soft and comfortable feel.
- Elastic ribbed crewneck for comfortably fitting.
- Double stitching on neck, sleeves and bottom hem for added strength and durability.
- An inner shoulder-to-shoulder tape that reinforces its structure and keeps its shape.
- Suitable marking methods: screen printing, transfer printing, vinyl application.

- Ideal for multiple uses: workwear, sports school uniform, promotional clothing, souvenir, for a personalised gift, merchandising, events, festive clothing, and more.

|       | 0   | CHILD |       | <b>n</b> |    | ADULT |    |     | LARGE |  |
|-------|-----|-------|-------|----------|----|-------|----|-----|-------|--|
| SIZES | 4/5 | 6/8   | 10/12 | S        | М  | L     | XL | XXL | 3XL   |  |
| LONG  | 48  | 53    | 58    | 62       | 66 | 70    | 74 | 78  | 82    |  |
| WIDTH | 38  | 41    | 44    | 47       | 51 | 55    | 58 | 61  | 64    |  |

DENSIDAD

PCS X BAG

COTTON

100%