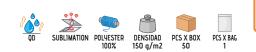

Garments suitable for marking by sublimation.

Fabric of quadrangular structure with thicker threads that increase its tensile strength and antitears.

Padding added to the middle layer of the garment providing high thermal insulation.