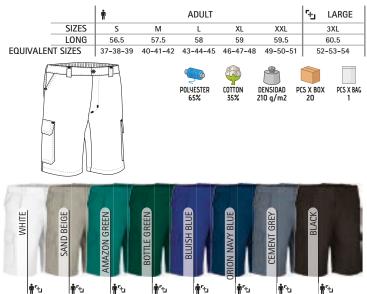

|          |          | •        | CHI      | LD       |          | Ť        |          | ADULT    |          |          |       |                      |                      |           |                |
|----------|----------|----------|----------|----------|----------|----------|----------|----------|----------|----------|-------|----------------------|----------------------|-----------|----------------|
|          | SIZES    | 3        | 4/5      | 6/8      | 10/12    | S        | М        | L        | XL       | XXL      | 2200  |                      | ß                    |           |                |
|          | LONG     | 24.5     | 28       | 31       | 34.5     | 38       | 39       | 40       | 41       | 42       |       | QD POLYESTER<br>100% | DENSIDAD<br>130 g/m2 | PCS X BOX | PCS X BAG<br>1 |
| EQUIVALE | NT SIZES | 25-26-27 | 28-29-30 | 31-32-33 | 34-35-36 | 37-38-39 | 40-41-42 | 43-44-45 | 46-47-48 | 49-50-51 | l fin |                      |                      |           |                |