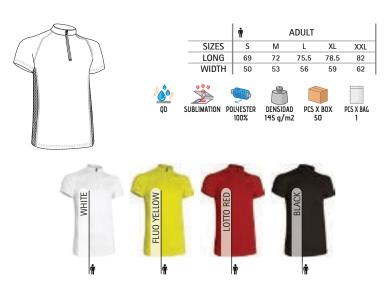

### T-SHIRT SERVER

- -Two-Tone Short Sleeve Crewneck Regular Fit T-Shirt, according to organisations such as Fire-fighters and Civil Defence.
- -Made of 100% cotton ring spun knitted fabric for a soft and comfortable feel. -Orion navy blue base with a horizontal contrasting colour tape sewn around the chest for enhanced visibility.
- -Double stitching on neck, bottom hem and sleeves for added strength and durability.
- -An inner shoulder-to-shoulder tape that reinforces its structure and keeps its shape.
- Suitable marking methods: screen printing, embroidery, transfer printing, vinyl application.
- Ideal as workwear for the mentioned organisations, the SERVER model is also available in short sleeve and long sleeve polo shirts.