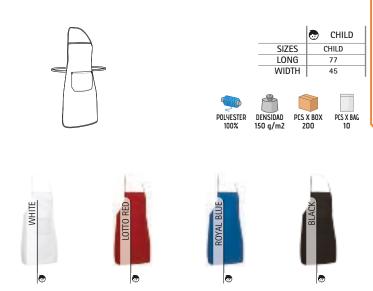

#### **HOSPITALITY AND RESTORATION**

We dress any professional in the hospitality sector: waiters, cooks, bakers, pastry chefs... with elegant and functional clothing, which includes a wide range of aprons and specific headwear for the sector.

#### **KITCHEN**

â

We have new clothing collections for the hospitality industry: new chef jackets, aprons, caps, pinstripe pants, and much more.