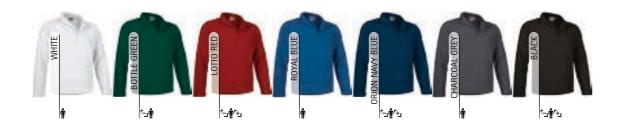

### T-SHIRT **ARROW**

-Long Sleeve Crewneck Regular Fit T-Shirt.

- Made of 100% cotton ring spun tubular knitted fabric for a soft and comfortable feel.
- -Elastic ribbed crewneck and cuffs for comfortably fitting.
- -Double stitching on neck, bottom hem and sleeves for added strength and durability.
- -An inner shoulder-to-shoulder tape that reinforces its structure and keeps its shape.
- Suitable marking methods: screen printing, embroidery, transfer printing, vinyl application.
- -Ideal as promotional clothing, sportswear, sports school uniform, workwear and more.

|       | 0   | CHILD |       | <b>n</b> |    | ADULT |    |     | <u>م</u> | LARGE |
|-------|-----|-------|-------|----------|----|-------|----|-----|----------|-------|
| SIZES | 4/5 | 6/8   | 10/12 | S        | М  | L     | XL | XXL |          | 3XL   |
| LONG  | 50  | 55    | 60    | 64       | 68 | 72    | 76 | 80  |          | 84    |
| WIDTH | 39  | 42    | 45    | 48       | 52 | 56    | 59 | 62  |          | 66    |

\* Child complement Cap PROMOTION (page 286).

\*Grey vigore: 98% cotton, 2% viscose.

**T-SHIRTS** 

PCS X BAG

PCS X BOX

DENSIDAD