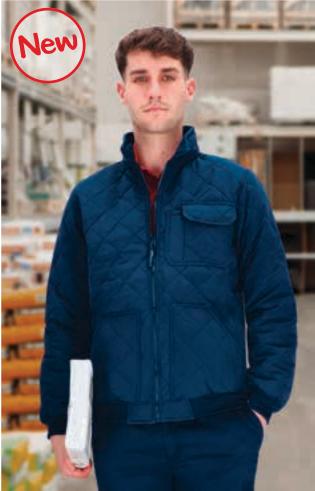

ide back zip for easy marking with different methods: screen printing, embroidery, transfer printing, badges, vinyl application. -Ideal as workwear and uniforms.





\* Male complement Sweatshirt STEVEN (page 118)Trousers ROBLE (page 224)

## QUILTED JACKET ARES

#### -Multi-Pocket Husky Jacket.

-Made of diamond-patterned outer fabric, smooth inner lining and inner quilting for ensuring excellent thermal insulation.

- Stand-up double layer collar with full-zip front closure for warmth and comfort.

- Thick elasticated ribbed cuffs and waistband for comfortably fitting.

-Two large split kangaroo front pockets and a left chest flap pocket for convenient storage, including pen holder.

- Suitable marking methods: screen printing, embroidery, badges.
- Ideal as workwear and uniforms.







\* Male complement Polo PREDATOR (page 110)Trousers ORION (page 234).

## JACKET **BALAK**

-Fleece-Lined Jacket.

- Made of outer waterproof Canvas fabric and anti-pilling micro fleece lining for excellent thermal insulation.

-Stand-up collar with full-zip front closure for effortless functionality and practicality.

- Elasticated waistband and cuffs for comfortably fitting.

- Two slanted zippered waist pockets and an inner velcro pocket for a secure and convenient storage.

- Includes an inside back zip for easy marking with different methods: screen

- printing, embroidery, transfer printing, badges, vinyl application.
- Ideal as promotional clothing, workwear and outdoor activities.



1<sup>°</sup>3

n 3





## REVERSIBLE JACKET **GLASGOW**

-Reversible Jacket with Great Value fo