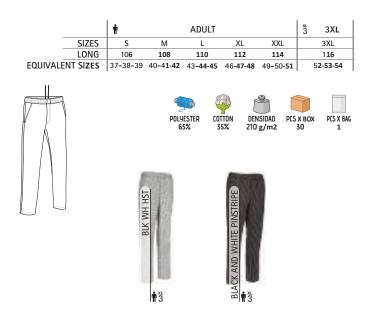

nvenient storage.
- -Double-stitched reinforced seams for added strength and durability.
- -Suitable marking methods: screen printing, embroidery, transfer printing, vinyl application.
- Ideal as workwear and hospitality clothing.





\* Male complement Chef Jacket ROAST (page 376).

## CHEF TROUSERS SIRLOIN

-Pinstripe and Houndstooth Checks Chef's Trousers.

-Made of a sturdy cotton twill fabric blended with polyester for strength and durability.

-Elasticated waistband with adjustable drawstring for a better fitting and added comfort.

- Two hip pockets for convenient storage.

-Double-stitched reinforced seams for added strength and durability. -Suitable marking methods: screen printing, embroidery, transfer printing, vinyl application.

- Ideal as workwear and hospitality clothing.





\* Male complement Chef Jacket S/S CAYENNE (page 376).

VALENTO 239

# JACKET CHISPA

#### -Work Jacket.

- Made of 100% cotton twill fabric that provides durability, strength, and breathability.
- Stand-up collar with full-zip front closure for effortless functionality and practicality.
- Elasticated waistband and cuffs for comfortably fitting.
- Two slanted waist pockets and a reinforced left chest pocket, all zippered, for a secure and convenient storage, and showcase the branding.
- Suitable marking methods: screen printing, embroidery, transfer printing, vinyl application.
- Ideal as workwear and uniforms, pairs well with CHISPA trousers.







\* Male complement T-Shirt EAGLE (page 23)Trousers (



# JACKET **GALEN**

#### -Work Jacket.

- Made of a sturdy cotton twill fabric bl