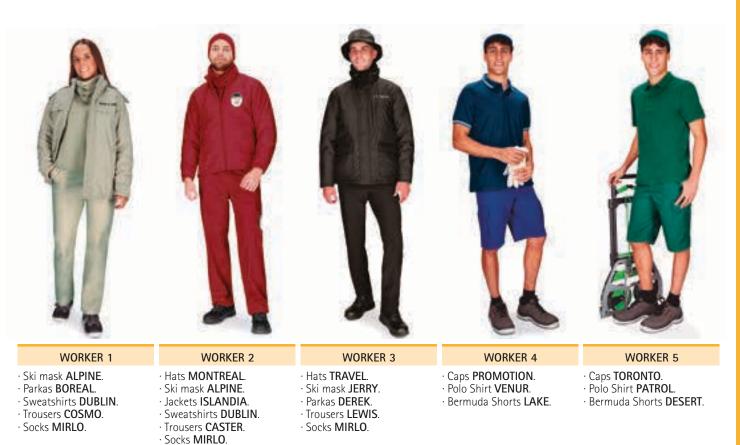

#### MISCELLANEOUS WORKERS Nº2

Garments prepared for the most demanding jobs and made with highly resistant fabrics and with reinforced seams for maximum durability. They allow continuous washing with hardly any degradation.

### MISCELLANEOUS WORKERS N°3

A wide collection of specific garments for work use in the most demanding cold and rainy weather conditions, both indoors and outdoors.