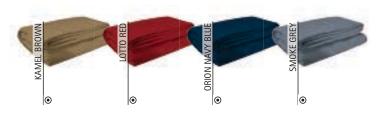

.

- -Made of a pleasant quilted fleece fabric on both sides for extra softness, warmth and excellent thermal insulation.
- -Plaid or tartan print with chequered and lines.
- -Rectangular shape with rounded corners and hemmed contour with decorative thread for an elegant finish.
- -Suitable marking methods: embroidery, stitching.
- Ideas as a stylish winter accessory for both home and car.









#### BLANKET **REST**

-Oversized Fleece Blanket.

-Made of a pleasant quilted fleece fabric on both sides for extra softness, warmth and excellent thermal insulation.

-Rectangular shape with rounded corners and hemmed contour with decorative thread for a superior finish.

- -Suitable marking methods: embroidery, stitching.
- Ideal for a personalised gift and as a winter and home accessory.





BLANKETS

#### BABY BLANKET **CRIB**

-Coral Blanket for Babies.

- -Made of soft and pleasant extra thick coral fleece fabric with excellent thermal insulation.
- -Its texture with long filaments provides extra warmth, comfort and volume.
- -Rectangular shape with double stitching for added strength and durability.
- Suitable marking methods: embroidery, stitching.
- Ideal as a winter accessory for baby strollers, carrycots, or cots.





# BLANKET CUSHION

- -Medium-Sized Coral Blanket.
- Made of soft and pleasant extra thick coral fleece fabric with excellent thermal insulation.
- -Its texture with long filaments provides extra warmth, comfort and volume.
- -Rectangular shape with double stitching for added strength and durability.
- Suitable marking methods: embroidery, stitching.
-