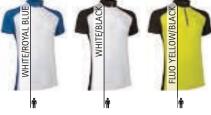

, shields.

- Ideal as sportswear and daily use, pairs well with JENNY Jacket.



\* Female complement T-Shirt CINDY (page 999).



#### CYCLING JERSEY **GIRO**

- -Two-Tone Half-Zip Short Sleeve Cycling Jersey.
- Made of Bird-Eye breathable technical fabric, that promotes sweat wicking and quick-drying, ensuring optimal comfort.
- An elastic band with non-slip silicone strip on the inner waist, providing excellent lumbar support and garment stability.
- A spacious back pocket divided into three compartments for convenient storage.
- Double stitching on bottom hem and sleeves for added strength and durability.
- Suitable marking methods: sublimation on white, screen printing,
- embroidery, transfer printing, vinyl application.
- Ideal for both individual cycling and team wear.





ADULT



Garments containing different colours must be washed with care, in cold water, using a suitable laundry detergent and to dry immediatly after washing.

#### CYCLING JERSEY BENASQUE

-Half-Zip Short Sleeve Cycling Jersey.

- Made of breathable Bird-Eye technical fabric, that promotes sweat wicking and quick-drying, ensuring optimal comfort.

- An elastic band with non-slip silicone strip on the inner waist, providing excellent lumbar support and garment stability.

- A spacious back pocket divided into three compartments for convenient storage.

- Double stitching on bottom hem and sleeves for added strength and durability.

- Suitable marking methods: sublimation on white, screen printing, embroidery, transfer printing, vinyl application.

- Ideal for both individual cycling and team wea