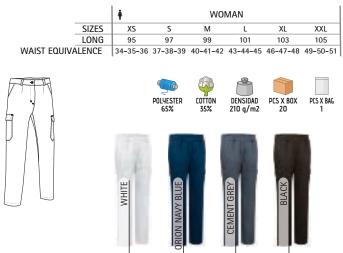

ess uniform and hospitality clothing.





\* Female complement Women L/S shirt STAR (page 138).



-Women's Multi-Pocket Work Trousers.

- Made of a sturdy cotton twill fabric blended with polyester for strength and durability.

-Right to left button-and-zipped flap fastening, back elasticated women's waistband, belt loops and front darts for a comfortable fit and a better adjustment.

-Two slanted hip pockets, two side velcro flap cargo pockets and a right back patch pocket for a secure and convenient storage and showcase the branding.

- Double main seams and extra high-wear reinforcements with safety bartacks, ensuring long-lasting strength and durability.

- Suitable marking methods: screen printing, embroidery, transfer printing, vinyl application.

-Ideal as workwear and uniforms.





\* Female complement T-Shirt PARIS (page 46).



# TROUSERS **MONTERREY**

#### -Multi-Pocket Work Trousers.

-Made of a sturdy cotton twill fabric blended with polyester for strength and durability.

-Button-and-zipped flap fastening, back elasticated waistband and belt loops for a better adjustment and a comfortable fit.

-Two slanted hip pockets, two side gusseted cargo pockets and two back pockets, all four with velcro flap closure and a puller for easy opening and convenient storage.

-Double main seams and extra high-wear reinforcements with safety bartacks, ensuring long-lasting strength and durability.

- Suitable marking methods: screen printing, embroidery, transfer printing, vinyl application.

-Ideal as workwear and uniforms.



Male complement Sweatshirt DUBLIN (page 119).