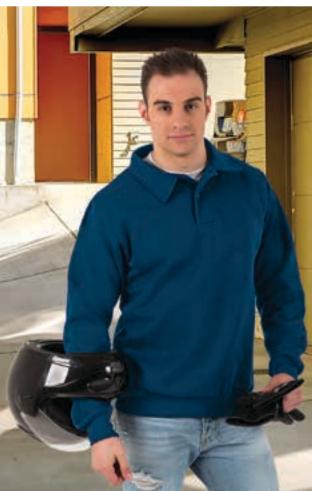

# <image>

Male complement Base layer LANDAL (page 61).

### BASE LAYER **SKYNET**

- -Long Sleeve Crewneck Thermal Base Layer T-Shirt with Second Skin Effect and High Thermal Insulation.
- -Made of intarsia 2D fabric offering excellent breathability and elasticity.
- Seamless and flat seam assembly techniques for reduced friction and enhanced comfort.
- Anatomical and dynamic design enhances user mobility during activities.
- Ideal as a base layer T-Shirt for high-intensity activities.