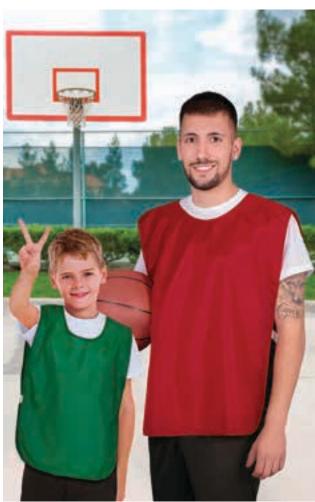

### SPORT BIB WEMBLEY

-Versatile Sports Bib designed for Easy Identification of Teams, Groups, or Individuals when Worn Over Clothing.

-Made of breathable Move Dry technical fabric, promoting quick-drying and sweat wicking.

- Double stitching on neck, bottom hem and armholes for added strength and durability.

- Suitable marking methods: sublimation on white, screen printing,

embroidery, transfer printing, vinyl application.

- Ideal for training sessions, games, matches, events, or any activities requiring visual identification of participants.

Male complement Technical T-Shirt RESISTANCE (page 63)Shorts COLLEGE (page 72).