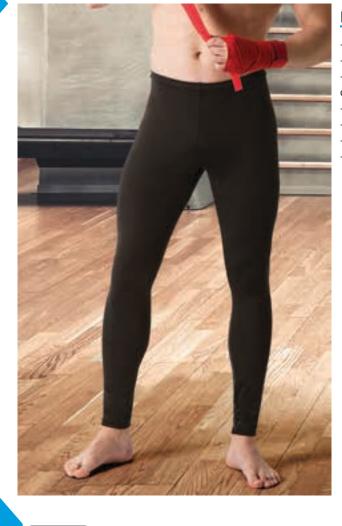

### LEGGINGS DRICEPS

- -Stretchy Breathable Men's Long Sports Leggings.
- Made of stretch-tec stretchy fabric with elastane for enhanced mobility.
   Elasticated waistband with drawstrings for a better adjustment and a comfortable fit.
- -An inner waist pocket for convenient storage.
- -Double stitching on leg cuffs for added strength and durability.
- Suitable marking methods: screen printing, transfer printing, vinyl application.
- Ideal as sportswear both indoors and outdoors.

\* Male complement Trousers ROBLE (page 224)T-Shirt COBRA (page 33).