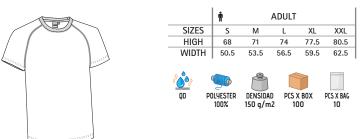

- Ideal for multiple uses: workwear, sports school uniform, promotional clothing, souvenir, for a personalised gift, merchandising, events, festive clothing, and more.

|       | 0   | CHILD |       | <b>n</b> |    | ADULT |    |     | LARGE |  |
|-------|-----|-------|-------|----------|----|-------|----|-----|-------|--|
| SIZES | 4/5 | 6/8   | 10/12 | S        | М  | L     | XL | XXL | 3XL   |  |
| LONG  | 48  | 53    | 58    | 62       | 66 | 70    | 74 | 78  | 82    |  |
| WIDTH | 38  | 41    | 44    | 47       | 51 | 55    | 58 | 61  | 64    |  |

DENSIDAD

PCS X BAG

COTTON

100%