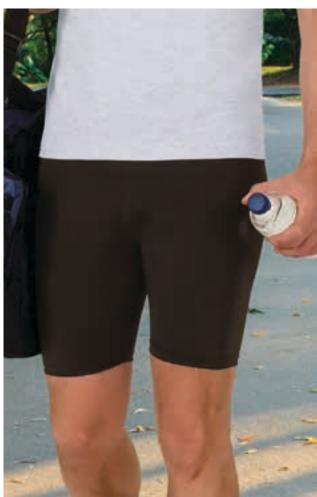

### WOMEN LEGGINGS ACTION

- -Stretchy Breathable Women' Short Sports Leggings.
- Made of stretch-tec stretch fabric with elastane for enhanced mobility.
- -Elasticated waistband for a better adjustment and a comfortable fit.
- An inner waist pocket for convenient storage.
- -Double stitching on leg cuffs for added strength and durability.
- Suitable marking methods: screen printing, transfer printing, vinyl application.
- Ideal as sportswear both indoors and outdoors.