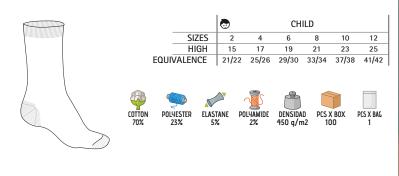

ay comfort.

-Stretchy contours in the upper area to provide optimal support and a secure fit.

-Polyamide reinforcements on heel and toe for added strength and durability. - Suitable marking methods: stitching, embroidery.

-Ideal for use with dress shoes, workwear and corporate uniforms.





## CHILDREN SOCKS CUCO

-Medium Height Children' Socks.

- Made of cotton-rich, soft and breathable fabric for a better airflow, blended with soft and long-lasting polyester and infused with flexible and adjustable elastane for a snug fit.

-Stretchy contours in the upper area to provide optimal grip and a secure fit. -Polyamide reinforcements on heel and toe for added strength and durability.

- Suitable marking methods: stitching, embroidery.

- Ideal for use with dress shoes and school uniform.







# CHILDREN SOCKS GAVIA

#### -Long Height Children' Socks.

SOCKS

- Made of cotton-rich, soft and breathable fabric for a better airflow, blended with soft and long-lasting polyester and infused with flexible and adjustable elastane for a snug fit.

- -Stretchy contours in the upper area to provide optimal grip and a secure fit.
- -Polyamide reinforcements on heel and toe for added strength and durability.
- Suitable marking methods: stitching, embroidery.
- Ideal for use with dress shoes and school uniform.









## LEOTARDS MARTINETE

-Children's Leotards.

- Made of cotton-rich, soft and breathable fabric for a better airflow, blended with soft and long-lasting polyester and infused with flexible and adjustable elastane for a snug fit.
- -Elasticated waistband for comfortably