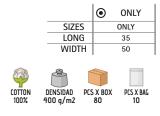

#### T-SHIRT **BIKE**

- -Short Sleeve Crewneck Regular Fit 100% Cotton T-shirt, lightweight and affordable while maintaining quality.
- Made of 100% ring spun cotton knitted fabric, ensuring a soft and comfortable feel.
- Elastic ribbed crewneck for comfortably fitting.
- Double stitching on neck, sleeves and bottom hem for added strength and durability.
- An inner shoulder-to-shoulder tape that reinforces its structure and keeps its shape.
- Suitable marking methods: screen printing, transfer printing, vinyl application.

- Ideal for multiple uses: workwear, sports school uniform, promotional clothing, souvenir, for a personalised gift, merchandising, events, festive clothing, and more.

|       | 0   | CHILD |       | <b>n</b> |    | ADULT |    |     | LARGE |  |
|-------|-----|-------|-------|----------|----|-------|----|-----|-------|--|
| SIZES | 4/5 | 6/8   | 10/12 | S        | М  | L     | XL | XXL | 3XL   |  |
| LONG  | 48  | 53    | 58    | 62       | 66 | 70    | 74 | 78  | 82    |  |
| WIDTH | 38  | 41    | 44    | 47       | 51 | 55    | 58 | 61  | 64    |  |

DENSIDAD

PCS X BAG

COTTON

100%