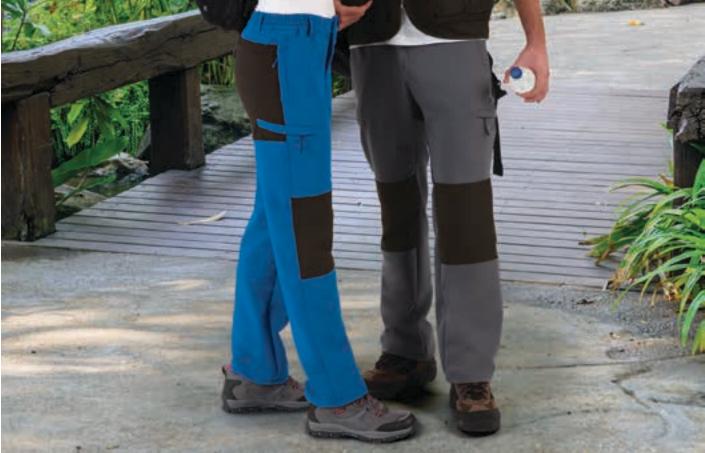

#### TREKKING, MOUNTAIN

Garments made with the most suitable fabrics for activity in nature: technical, breathable, lightweight, multilayer, waterproof fabrics... that allow you to enjoy outdoor activities in any season of the year.

**ADVENTURE, NATURE, MILITARY** 

· Socks FENIX.

The colors of nature and camouflage patterns are present in many of our garments, some of them specifically designed for outdoor use and designed for the most demanding activities: mountaineering, hiking, hunting, fishing, adventure tourism...

#### FOREST

Our garments designed for forest and nature agents are designed in colors according to the environment such as military green, black or beige. Garments made with technical, light, breathable fabrics... that protect from adverse weather conditions and allow great freedom of movement.