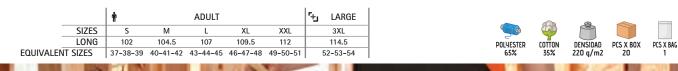

TTON 35%

PCS X BOX 20

PCS X BAG

\* Male complement Polo HAWK (page 97).



235 VALENTO

TROUSERS

### TROUSERS DARKO

-Two-Tone and Three-Tone Multi-Pocket Work Trousers.

-Made of a sturdy cotton twill fabric blended with polyester for strength and durability.

-Button-and-zipped flap fastening, back elasticated waistband, belt loops and front darts for a comfortable fit and a better adjustment.

-Contrasting colour back and knee pad with top access for easy attachment of knee protectors (optional). -Two slanted hip pockets, two side gusseted velcro flap cargo pockets, a right back patch pocket for a secure and convenient storage, and showcase the branding.

-Suitable marking methods: screen printing, embroidery, transfer printing, vinyl application.

-Ideal as workwear and uniforms.





\* Male complement Belt BROOKLYN (page 346)Polo THUNDER (page 105).





\* Male complement Scrub Top LINK (page 250). \* Female complement Scrub Top LINK (page 250).

## TROUSERS STANFORD

-Straight-Cut Work Trousers.

- Made of a sturdy cotton twill fabric blended with polyester for strength and durability.

-Full elasticated waistband for a comfortable fit and a better adjustment.

-Two slanted hip pockets and a right back patch pocket for convenient storage and showcase the branding.

-Reinforced main seams for added strength and durability.

-Suitable marking methods: screen printing, embroidery, transfer printing, vinyl application.

-Ideal as workwear and uniforms.



## TROUSERS **PIXEL**

- -Straight-Cut Scrub Pants.
- Made of a sturdy cotton twill fabric blended with polyeste