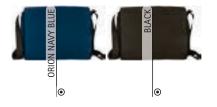

nts, a mobile phone, or other items.

- Suitable marking methods: screen printing, vinyl application, transfer printing.

-Ideal for a corporate gift and as casual wear.





\* Male complement T-Shirt WAVE (page 24)



CROSSBODY BAG CLIFFORD

-Rectangular Crossbody Bag.

- Made of thick and durable outer waterproof fabric with smooth inner lining.

- Spacious interior with zip closure and a front flap secured by two velcro

fasteners to convenient storage.

- A back zippered outer pocket and front compartments for storing personal items and accessories.

- Adjustable shoulders straps with a slider for comfortably carrying.

- Suitable marking methods: screen printing, vinyl application, transfer printing.

-Ideal for a corporate gift, for academic use, and as a complement to workwear.





\* Male complement S/S Shirt OPORTO (page 135)Chino trousers ALEXANDER (page 219).



## DOCUMENT HOLDER DOCUMENT

#### -Big-Sized Document Holder.

-Made of thick, durable and waterproof fabric, with foam and smooth inner lining.

-Three inner compartments to organise essentials: a left side mesh compartment and a right double compartment, one of them zippered for a better grip.

- A central thick elastic textile tape for hanging pens.
- Zip closure for a secure storage.

- Suitable marking methods: screen printing, transfer printing, vinyl application.

-Ideal for a corporate gift and to carry documents when traveling.



Male complement T-Shirt COBRA (page 33).

## DOCUMENT HOLDER VOYAGE

-Medium-Sized Document Holder.

-Made of thick, durable and waterproof fabric, with foam and smoo