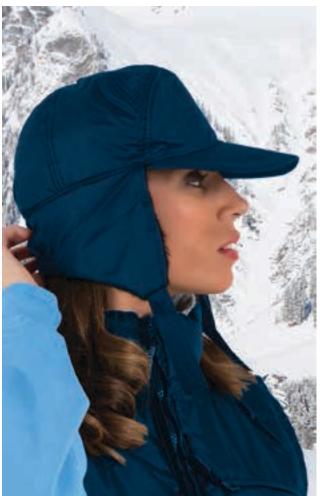

-Ideal as a warm accessory.





#### -Beanie.

- -Made of thick 100% acrylic knitted fabric, for a soft and comfortable feel providing excellent thermal insulation.
- Elasticated hem for a better and personalised fit.
- Suitable marking methods: embroidery, stitching.
- -Ideal as an accessory for coats and workwear.



301

# CAP MOUNTAIN

#### -Warm Earflap Cap.

-Made with double fabric: anti-pilling fleece on one side for excellent thermal insulation and on the other side, water-repellent flat weave for greater comfort.

-Wide visor to protect from the wind and sun providing extra comfort.

- -Wide side earflaps with velcro fastening for extra warmth.
- -Suitable marking methods: screen printing, transfer printing, vinyl application. -Ideal for outdoor activities in the winter.









\* Female complement Reversible Vest ASPEN (page 178).

#### BALACLAVA FOREST

-Balaclava.

-Made of thick 100% acrylic knitted fabric, for a soft and comfortable feel providing excellent thermal insulation.

- A visor with an eye and nose opening providing a better facial covering and grip.

-Suitable marking methods: embroidery, stitching.

-Ideal for outdoor activities in the winter.







WINTER CAPS AND HATS



# BALACLAVA EVEREST

#### -Fleece Balaclava.

-Made of micro fleece fabric with outer anti-pilling finish and an inner brushed for optimal thermal insulation and extra comfort.

-An eye and nose opening providing a better facial covering and grip, with piping for a better finish.

- Double stitching on the bottom hem for added strength and durability.
- Suitable marking meth