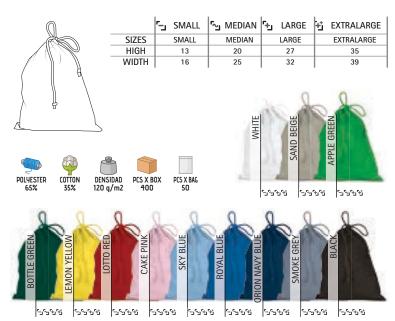

tres (large) and 3 litres (extra-large).
- Suitable marking methods: screen printing, transfer printing.
- Ideal for organizing small items within a larger bag or backpack, for a
- personalised gift and a corporate gift.



#### BAG METRO

-Multi-purpose Drawstring Cloth Bag.

- Made of a sturdy cotton twill fabric blended with polyester for strength and durability.

- Hemmed top contour and overlocked interior seams for enhanced durability.
- Drawstring closure to keep belongings securely stored.
- Available in various sizes with a volume of 0,5 litres (small), 1 litre (medium),
- 2, 5 litres (large) and 4 litres (extra-large).
- Suitable marking methods: screen printing, transfer printing, vinyl application.
- Ideal for storing small items, for a personalised gift and a corporate gift.





#### CASE **NEBULOUS**

-Flat Zippered Pencil Case.

BAGS

- -Made of thick and durable waterproof Canvas fabric for strength and durability.
- -Matching zippered top closure for an easy and secure storage.
- -Suitable marking methods: screen printing, transfer printing, vinyl application.
- Ideal for storing accessories, pens, office supplies, school items and for a corporate gift.







#### CASE **FLOWER**

-Front Zippered Pencil Case.

-Made of thick and durable waterproof Canvas fabric for strength and durability.

-Matching zippered top closure for an easy and secure storage.

-Suitable marking methods: screen printing, transfer printing, vinyl application.

- Ideal for storing accessories, pens, office supplies, school items and for a corporate gift.



#### ORGANZA BAG QUEEN