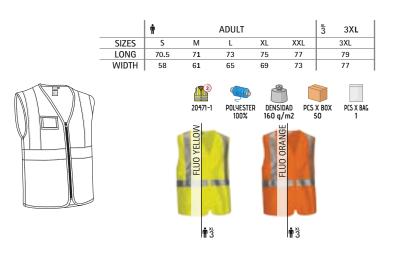

#### **HIGH VISIBILITY**

Garments designed and certified according to the PPE standard EN 20471, indicated to signal and make the user visible, both day and night, in risk situations, thanks to its fluorescent fabrics and retroreflective bands.