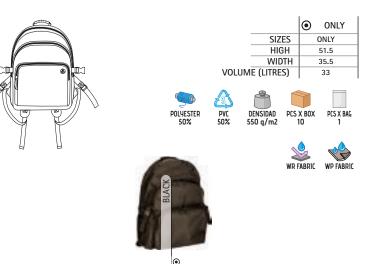

### POOL AND BEACH

All kinds of totally customizable swimsuits, shorts, t-shirts, dresses and accessories to enjoy the sun and the summer.

• Caps **PROMOTION**. • T-Shirts **RESISTANCE**. • Swimsuits **BUCANAN**. CLEANING · Hats SPARROW. · T-Shirts ROCKSPEED. · Bermuda Shorts COLLEGE. BATHER · Caps TORONTO. · T-Shirts MAURICE. · Bermuda Shorts BAYWATCH. · Backpacks MATTHEW. BATHER
• Dresses LINDA.
• Backpacks JANIRO.