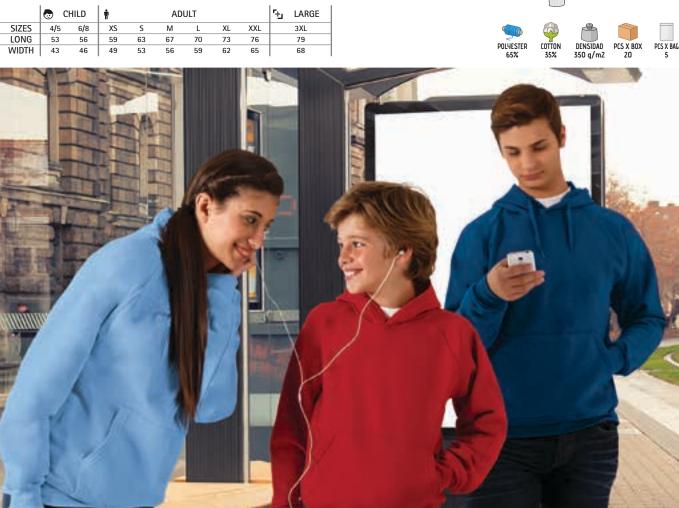

lasticated ribbed cuffs and waistband for comfortably fitting.

-Double layer hood with regulable drawstring for a better adjustment and a comfortable fit.

-A large central kangaroo pocket for convenient storage.

- Suitable marking methods: screen printing, embroidery, transfer printing, badges, shields.

- Ideal as promotional clothing, daily use, school uniform, merchandising, workwear, for a personalised gift and more.

|       | 🕭 с | HILD | <b>†</b> |    | AD | ULT |    |     | Fu | LARGE |
|-------|-----|------|----------|----|----|-----|----|-----|----|-------|
| SIZES | 4/5 | 6/8  | XS       | S  | М  | L   | XL | XXL |    | 3XL   |
| LONG  | 53  | 56   | 59       | 63 | 67 | 70  | 73 | 76  |    | 79    |
| WIDTH | 43  | 46   | 49       | 53 | 56 | 59  | 62 | 65  |    | 68    |







# SWEATSHIRT **RIDE**

#### -Full-Zip Hoodie with Pockets.

-Made of durable and long-lasting plush cotton-polyester blend fabric with an inner brushed for optimal thermal insulation and extra comfort. -Elasticated ribbed cuffs and waistband for comfortably fitting.

-Double layer hood with regulable drawstring for a better adjustment and a comfortable fit, full-zip front closure for effortless functionality and practicality.

- -Two slanted split kangaroo waist pockets for convenient storage.
- Suitable marking methods: screen printing, embroidery, transfer printing, badges, shields.
- Ideal as promotional clothing and casual wear.





# SWEATSHIRT **STEAL**

-Full-Zip Hoodie with Pockets.

-Made of durable and long-lasting plush cotton-polyester blend fabric with an inner brushed