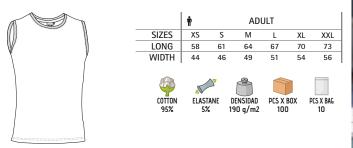

### T-SHIRT ATLETIC

-Crewneck Regular Fit 100% Cotton Sleeveless T-shirt.

- Made of 100% cotton ring spun tubular knitted fabric for a soft and comfortable feel.
- Wide ribbed crewneck and underarms for a better airflow.
- Double stitching on neck, bottom hem and shoulder straps for added strength and durability.
- Suitable marking methods: screen printing, embroidery, transfer printing, vinyl application.
- Ideal as workwear, promotional clothing and casual wear.

|       | n ADULT |    |    |      |      |     |  |  |  |
|-------|---------|----|----|------|------|-----|--|--|--|
| SIZES | XS      | S  | М  | L    | XL   | XXL |  |  |  |
| LONG  | 57      | 61 | 65 | 68.5 | 72.5 | 76  |  |  |  |
| WIDTH | 45      | 48 | 52 | 56   | 59   | 62  |  |  |  |