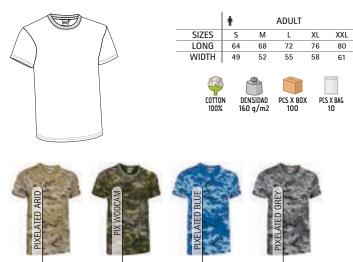

#### T-SHIRT SOLDIER

- **T-SHIRTS**
- -Short Sleeve Crewneck Regular Fit T-Shirt featuring a Pixelated Camouflage Design.
- Made of 100% cotton ring spun knitted fabric for a soft and comfortable feel.
- Elastic ribbed crewneck for comfortably fitting.
- Double stitching on neck, bottom hem and sleeves for added strength and durability.
- An inner shoulder-to-shoulder tape that reinforces its structure and keeps its shape.
- Suitable marking methods: screen printing, embroidery, transfer printing, vinyl application.
- Ideal for adventure sports, military training, airsoft and outdoor activities.