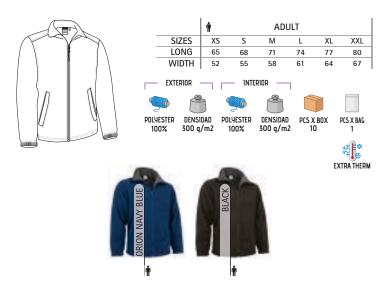

nal clothing.









\* Male complement Trousers ROBLE (page 224)Sweatshirt DUBLIN (page 119)



\* Male complement Hat WINTER (page 301)Fleece Scarf GLACIAL (page 307).

#### FLEECE JACKET **SIBERIAN**

-Thick Fleece Jacket with Sherpa Lining.

- Made of thick micro fleece double-layer fabric with outer anti-pilling finish and inner sherpa lining for excellent thermal insulation.

-Stand-up collar with full-zip front closure for effortless functionality and practicality.

-Elasticated cuffs and straight-cut waist with adjustable elastic drawstring and stopper for a better fit and added comfort.

- Two slanted zippered waist pockets for a secure and convenient storage.
- Suitable marking methods: embroidery, stitching, badges.
- -Ideal as workwear, promotional clothing and casual wear.





\* Male complement Trekking trousers HILL (page 215)Sweatshirt OPEN (page 118). \* Female complement Trekking trousers HILL (page 215)Sweatshirt DUBLIN (page 119).

Garments containing different colours must be washed with care, in cold water, using a suitable laundry detergent and to dry immediatly after washing

### FLEECE JACKET BASSET

-Reinforced Fleece Jacket with Three Pockets.

- Made of dense micro fleece fabric with outer anti-pilling finish and an inner brushed for optimal thermal insulation and extra comfort.

-Stand-up collar with full-zip front closure for effortless functionality and practicality.

-Flat weave reinforcements on elbows, shoulders and pocket, for added strength and durability in high-wear areas.

-Two slanted waist pockets and a vertical left chest pocket,