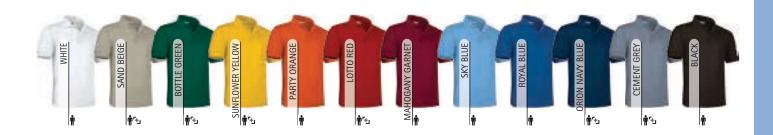

ability.

-Suitable marking methods: sublimation on white, screen printing, embroidery, transfer printing, badges, shields.

- Ideal for physical activities and as workwear, sportswear and promotional clothing.



<sup>\*</sup> Male complement Backpack MATTHEW (page 341).



# POLO ULISES

-Short Sleeve Polo Shirt.

- Made of durable and long-lasting cotton-polyester blend pique fabric.
- -Flap and two matching button opening for a more personalised fit.
- Knitted collar and sleeve cuffs for comfortably fitting.
- -Double stitching on bottom hem and sleeves for added strength and durability.
- -Includes a pocket for sewing and showcasing different suitable marking methods: screen printing,
- embroidery, transfer printing, badges, shields.
- Ideal as workwear and promotional clothing.







COTTON 50%

POLYESTER 50% DENSIDAD 180 g/m2 PCS X BOX 50

# POLO **PATROL**

-Short Sleeve Polo Shirt, our top-selling S/S polo shirt, is a great value for money and comes in a wide range of colours and sizes.

- -Made of 100% cotton pique fabric for a soft and comfortable feel.
- -Flap and two matching button opening for a more personalised fit.
- Knitted collar and sleeve cuffs for comfortably fitting.
- -Double stitching on bottom hem and side slits for enhanced mobility and greater comfort.
- -Includes a pocket for sewing and showcasing different Suitable marking methods: screen printing,
- embroidery, transfer printing, badges, shields.
- Ideal as workwear, casual wear and promotional clothing.







DENSIDAD 220 g/m2 PCS X BOX

COTTON 100%

# POLO HAMBURGO

#### -Short Sleeve Polo