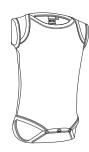

### BABY BODYSUIT **KIDDY**

-Sleeveless Baby Bodysuit for a Fresh Feeling.

- Made of 100% ring spun cotton interlock knitted fabric for a soft and comfortable feel.

- Crewneck and shoulders assembled to enhance mobility.

- Ribbed seams on neck, armholes and bottom for added strength and durability.

- Snap buttons at the bottom for easy placement of the nappy.

- Suitable marking methods: screen printing, embroidery, transfer printing, vinyl application.

- Ideal for a personalised gift, daily use, merchandising, souvenir, and more.

### BABY BODYSUIT **TEDDY**

-Short Sleeve Baby Bodysuit.

- Made of 100% ring spun cotton interlock knitted fabric for a soft and comfortable feel.
- Crewneck and shoulders assembled to enhance mobility.
- Ribbed seams on the neck, sleeves and bottom for added strength and durability.
- Snap buttons at the bottom for easy placement of the nappy.

- Suitable marking methods: screen printing, embroidery, transfer printing, vinyl application.

- Ideal for a personalised gift, merchandising, souvenir, as an undergarment, and more.

BABY

### BABY BODYSUIT PICCOLO

- -Long Sleeve Baby Bodysuit.
- Made of 100% ring spun cotton interlock knitted fabric for a soft and comfortable feel.
- Crewneck and shoulders assembled to enhance mobility.
- Ribbed seams on the neck, cuffs and bottom for added strength and durability.
- Snap buttons at the bottom for easy placement of the nappy.
- Suitable marking methods: screen printing, embroidery, transfer printing, vinyl application.
- Ideal for a personalised gift, daily use, merchandising, souvenir, and more.