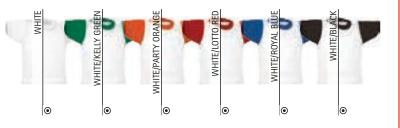

WRISTBAND **IBIZA**

- -Hook-and-loop Wristband.
- -Made of lightweight and breathable polyamide fabric.
- Plastic buckle with double function: to adjust to the wrist and to hang small
- objects such as keys, locker tokens, and more.
- Includes special area to facilitate different marking methods: screen printing, vinyl application.
- -Ideal for events, for a corporate gift and as a sportswear accessory.







# **MINICAMISETA**

- -Mini Promotional T-Shirt.
- -Made of durable 100% polyester flat knit fabric.
- Two-Tone design on neckline and sleeves, also available in plain white.
- Suitable marking methods: sublimation on white, screen printing, transfer printing, vinyl application.

-Ideal for placing on the MINIPERCHA with suction cup and hanging on windows, car windows or tiles.





\* Complement With suction cup MINIPERCHA (page 361).

# MINIPERCHA WITH SUCTION CUP

-Mini Clothes Hanger with Suction Cup.

- Made of durable and resistant polypropylene.
- Includes suction cup that allows for hanging on smooth or polished surfaces.

- ideal for holding the MINICAMISETA and hanging it on windows, car windows or tiles.



TRANSPARENT

0







## INNER BAG TRAVELLER

#### -Travel Document Bag.

- Made of a sturdy cotton twill fabric blended with polyester for strength and durability.

- Long textile elasticated straps handle for a comfortable shoulder carrying.
- Overlocked interior seams for enhanced durability.
- A velcro closure to keep belongings securely stored.

- Suitable marking methods: screen printing, transfer printing, vinyl

application, stitching.

- Ideal