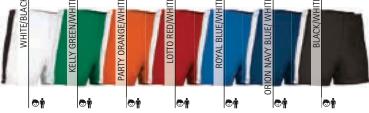

## SHORTS COLLEGE

-Sports Shorts with a Wide Variety of Colours allowing easy coordination with other sports garments.

- Made of Move Dry breathable technical fabric, promoting quick-drying and sweat wicking.
- Elasticated waistband with drawstrings for a better adjustment and a comfortable fit.
- Double stitching on the bottom hem for added strength and durability.
- Suitable marking methods: sublimation on white, screen printing, embroidery, transfer printing,
- vinyl application.
  - Ideal for creating sports kits.

|          |          | •        | CHI      | LD       |          | Ť        |          | ADULT    |          |          |       |                      |                      |           |                |
|----------|----------|----------|----------|----------|----------|----------|----------|----------|----------|----------|-------|----------------------|----------------------|-----------|----------------|
|          | SIZES    | 3        | 4/5      | 6/8      | 10/12    | S        | М        | L        | XL       | XXL      | 2200  |                      | ß                    |           |                |
|          | LONG     | 24.5     | 28       | 31       | 34.5     | 38       | 39       | 40       | 41       | 42       |       | QD POLYESTER<br>100% | DENSIDAD<br>130 g/m2 | PCS X BOX | PCS X BAG<br>1 |
| EQUIVALE | NT SIZES | 25-26-27 | 28-29-30 | 31-32-33 | 34-35-36 | 37-38-39 | 40-41-42 | 43-44-45 | 46-47-48 | 49-50-51 | l fin |                      |                      |           |                |