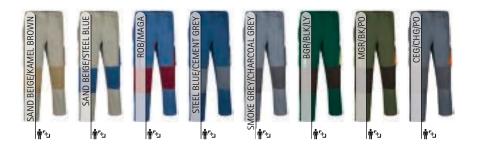

.



235 VALENTO

TROUSERS

### TROUSERS DARKO

-Two-Tone and Three-Tone Multi-Pocket Work Trousers.

-Made of a sturdy cotton twill fabric blended with polyester for strength and durability.

-Button-and-zipped flap fastening, back elasticated waistband, belt loops and front darts for a comfortable fit and a better adjustment.

-Contrasting colour back and knee pad with top access for easy attachment of knee protectors (optional). -Two slanted hip pockets, two side gusseted velcro flap cargo pockets, a right back patch pocket for a secure and convenient storage, and showcase the branding.

-Suitable marking methods: screen printing, embroidery, transfer printing, vinyl application.

-Ideal as workwear and uniforms.





\* Male complement Belt BROOKLYN (page 346)Polo THUNDER (page 105).





\* Male complement Scrub Top LINK (page 250). \* Female complement Scrub Top LINK (page 250).

## TROUSERS STANFORD

-Straight-Cut Work Trousers.

- Made of a sturdy cotton twill fabric blended with polyester for strength and durability.

-Full elasticated waistband for a comfortable fit and a better adjustment.

-Two slanted hip pockets and a right back patch pocket for convenient storage and showcase the branding.

-Reinforced main seams for added strength and durability.

-Suitable marking methods: screen printing, embroidery, transfer printing, vinyl application.

-Ideal as workwear and uniforms.



## TROUSERS **PIXEL**

- -Straight-Cut Scrub Pants.
- Made of a sturdy cotton twill fabric blended with polyester for strength and durability.
- -Button-and-zipped flap fastening and el