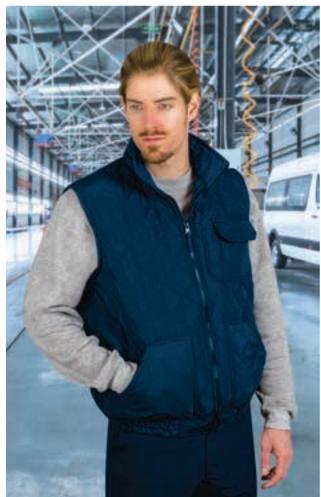

e.

-Includes an inside back zip for easy marking with different methods: screen printing, embroidery, transfer printing, badges, vinyl application.

- Ideal as workwear and uniforms.



### VEST HERACLIO

-Diamond-Patterned Quilted Work Vest with Three Pockets.

- Made of three-layered quilted fabric: outer diamond-patterned microfiber, wadding middle and taffeta inner, which provides excellent thermal insulation.

- Stand-up double layer collar with full-zip front closure for warmth and comfort.

- Elasticated waistband for a secure and comfortable fit.

-Two large split kangaroo waist pockets and a left chest pocket for convenient storage, including a pen holder.

- Suitable marking methods: screen printing, embroidery, transfer printing, badges.

- Ideal as workwear and uniforms.







Male complement Sweatshirt DUBLIN (page 119)Trousers GRAHAM (page 229).

## VEST **RICHARD**

VESTS

-Multi-Pocket 100% Cotton Work Vest.

- Made of 100% cotton twill outer fabric that provides durability, strength, breathability and a comfortable feel, smooth inner lining and inner quilting for ensuring excellent thermal insulation.

- Stand-up collar with full-zip flap and snap button front closure, which provides warmth and comfort.

-Adjustable waist with side snap button fastening for a better fit, a tailpiece that covers the lumbar zone for added comfort and also provides a large printing area.

-Six velcro flap front pockets, two pen holders and an inner velcro pocket for a secure and convenient storage.

 Includes an inside back zip for easy marking with different methods: screen