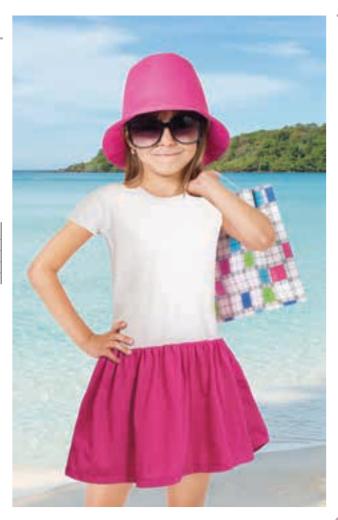

### DRESS **LINDA**

-Women' Sleeveless Dress.

- Made of a soft and long-lasting cotton-polyester blend fabric, with elastane to enhance mobility.

-Wide straps and wide crewneck for optimal comfort and a refreshing feel. -Ribbed neck and armholes for a superior finish.