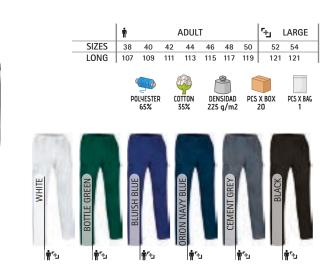

pplication.

-Ideal as workwear and uniforms.





\* Female complement T-Shirt PARIS (page 46).



# TROUSERS **MONTERREY**

#### -Multi-Pocket Work Trousers.

-Made of a sturdy cotton twill fabric blended with polyester for strength and durability.

-Button-and-zipped flap fastening, back elasticated waistband and belt loops for a better adjustment and a comfortable fit.

-Two slanted hip pockets, two side gusseted cargo pockets and two back pockets, all four with velcro flap closure and a puller for easy opening and convenient storage.

-Double main seams and extra high-wear reinforcements with safety bartacks, ensuring long-lasting strength and durability.

- Suitable marking methods: screen printing, embroidery, transfer printing, vinyl application.

-Ideal as workwear and uniforms.



Male complement Sweatshirt DUBLIN (page 119).

#### TROUSERS MILLER

-Multi-Pocket Work Trousers.

-Made of cotton blended with polyester Canvas fabric, for strength and durability.

-Button-and-zipped flap fastening, back elasticated waistband and belt loops for a better adjustment and a comfortable fit.

-Two slanted hip pockets, two side velcro flap pockets and a right back patch pocket for convenient storage.

- Double main seams and extra high-wear reinforcements with safety bartacks, ensuring long-lasting strength and durability.

- Suitable marking methods: screen printing, embroidery, transfer printing, vinyl application.

-Ideal as workwear and uniforms.





\* Male complement Sweatshirt DUBLIN (page 119).

VALENTO 221

## TROUSERS CASTER

-Multi-Pocket Work Trousers, our best-