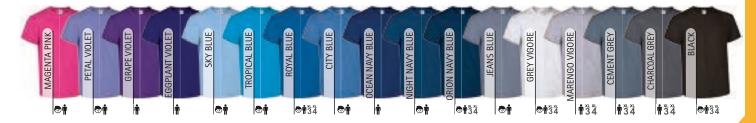

strength and durability.
- An inner shoulder-to-shoulder tape that reinforces its structure and keeps its shape.
- Suitable marking methods: screen printing, embroidery, transfer printing, vinyl application.

- Ideal for multiple uses: workwear, sports school uniform, promotional clothing, merchandising, souvenir, festive clothing, and more.

|       | 0  |    | СН | ILD |     |       | ń  |    | ADULT |    |     | 3 3XL | 4 4XL |
|-------|----|----|----|-----|-----|-------|----|----|-------|----|-----|-------|-------|
| SIZES | 1  | 2  | 3  | 4/5 | 6/8 | 10/12 | S  | М  | L     | XL | XXL | 3XL   | 4XL   |
| LONG  | 35 | 40 | 45 | 50  | 55  | 60    | 64 | 68 | 72    | 76 | 80  | 84    | 88    |
| WIDTH | 30 | 33 | 36 | 39  | 42  | 45    | 48 | 52 | 56    | 59 | 62  | 66    | 70    |







#### T-SHIRT **SUN**

- T-SHIRTS
- -Short Sleeve V-Neck Regular Fit T-Shirt.
- Made of 100% cotton ring spun tubular knitted fabric for a soft and comfortable feel.
- Ribbed V-neck for optimal comfort and a refreshing feel.
- Double stitching on neck, bottom hem and sleeves for added strength and durability.
- An inner shoulder-to-shoulder tape that reinforces its structure and keeps its shape.
- Suitable marking methods: screen printing, embroidery, transfer printing, vinyl application.
- Ideal as workwear and promotional clothing.









#### T-SHIRT MOON

- -Short Sleeve V-Neck Regular Fit T-shirt with a Pocket.
- Made of 100% cotton ring spuntubular knitted fabric for a soft and comfortable feel.
- Ribbed V-neck for optimal comfort and a refreshing feel.
- -An inner shoulder-to-sho