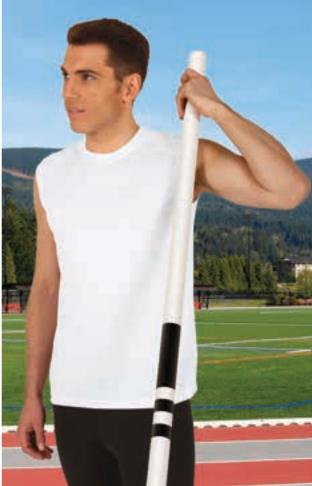

### T-SHIRT ATLETIC

-Crewneck Regular Fit 100% Cotton Sleeveless T-shirt.

- Made of 100% cotton ring spun tubular knitted fabric for a soft and comfortable feel.
- Wide ribbed crewneck and underarms for a better airflow.
- Double stitching on neck, bottom hem and shoulder straps for added strength and durability.
- Suitable marking methods: screen printing, embroidery, transfer printing, vinyl application.
- Ideal as workwear, promotional clothing and casual wear.

|       | n ADULT |    |    |      |      |     |  |  |  |
|-------|---------|----|----|------|------|-----|--|--|--|
| SIZES | XS      | S  | М  | L    | XL   | XXL |  |  |  |
| LONG  | 57      | 61 | 65 | 68.5 | 72.5 | 76  |  |  |  |
| WIDTH | 45      | 48 | 52 | 56   | 59   | 62  |  |  |  |