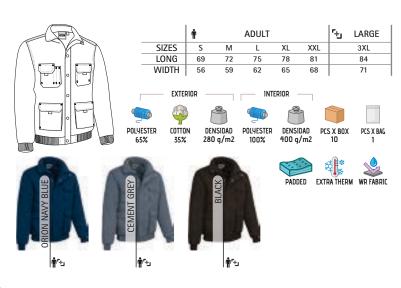

#### **FIREMEN**

A specific clothing for fire departments, easily identifiable by its red and navy blue colors, which allow the firefighter to wear a complete clothing, matching in any other daily activity outside of their action against fire.

#### **CIVIL PROTECTION**

Specific clothing and according to the corporate colors of Civil Protection: orange and navy blue, which can be used and combined with all the official clothing for this public service body.