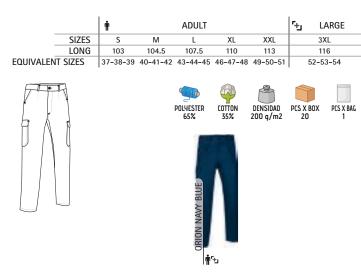

table marking methods: screen printing, embroidery, transfer printing, vinyl application.

-Ideal as workwear and uniforms.



Male complement Sweatshirt DUBLIN (page 119).

#### TROUSERS MILLER

-Multi-Pocket Work Trousers.

-Made of cotton blended with polyester Canvas fabric, for strength and durability.

-Button-and-zipped flap fastening, back elasticated waistband and belt loops for a better adjustment and a comfortable fit.

-Two slanted hip pockets, two side velcro flap pockets and a right back patch pocket for convenient storage.

- Double main seams and extra high-wear reinforcements with safety bartacks, ensuring long-lasting strength and durability.

- Suitable marking methods: screen printing, embroidery, transfer printing, vinyl application.

-Ideal as workwear and uniforms.





\* Male complement Sweatshirt DUBLIN (page 119).

VALENTO 221

## TROUSERS CASTER

-Multi-Pocket Work Trousers, our best-selling pair of trousers is a great value for money and comes in a wide range of colours and sizes.

- Made of a sturdy cotton twill fabric blended with polyester for strength and durability.
- -Button-and-zipped flap fastening, back elasticated waistband, belt loops and front darts for a comfortable fit and a better adjustment.

-Two slanted hip pockets, two side velcro flap pockets and a right back patch pocket for a secure and convenient storage, and showcase the branding.

- Double main seams and extra high-wear reinforcements with safety bartacks, ensuring longlasting strength and durability.

-Suitable marking methods: screen printing, embroidery, transfer prin