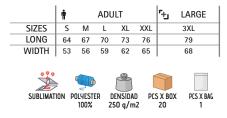

#### T-SHIRT **BIKE**

- -Short Sleeve Crewneck Regular Fit 100% Cotton T-shirt, lightweight and affordable while maintaining quality.
- Made of 100% ring spun cotton knitted fabric, ensuring a soft and comfortable feel.
- Elastic ribbed crewneck for comfortably fitting.
- Double stitching on neck, sleeves and bottom hem for added strength and durability.
- An inner shoulder-to-shoulder tape that reinforces its structure and keeps its shape.
- Suitable marking methods: screen printing, transfer printing, vinyl application.

- Ideal for multiple uses: workwear, sports school uniform, promotional clothing, souvenir, for a personalised gift, merchandising, events, festive clothing, and more.

|       | 0   | CHILD |       | <b>n</b> |    | ADULT |    |     | LARGE |  |
|-------|-----|-------|-------|----------|----|-------|----|-----|-------|--|
| SIZES | 4/5 | 6/8   | 10/12 | S        | М  | L     | XL | XXL | 3XL   |  |
| LONG  | 48  | 53    | 58    | 62       | 66 | 70    | 74 | 78  | 82    |  |
| WIDTH | 38  | 41    | 44    | 47       | 51 | 55    | 58 | 61  | 64    |  |

DENSIDAD

PCS X BAG

COTTON

100%