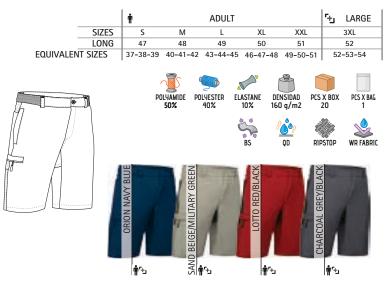

#### BERMUDA SHORTS CAMPUS

- -Quick-Drying Breathable Shorts.
- Made of quick-drying and breathable microfiber fabric.
- Elasticated waistband with drawstrings for a better adjustment and a comfortable fit.
- Two hip pockets and a back velcro pocket for convenient storage.
- Reinforced stitching on the fly and sides increases durability.
- Suitable marking methods: screen printing, embroidery, transfer printing, vinyl application.
- Ideal as sportswear.

74

PCS X BAG

10/12

39

34-35-36

\* Complement Technical T-Shirt RESISTANCE (page 63)football socks KRAMER (page 330).