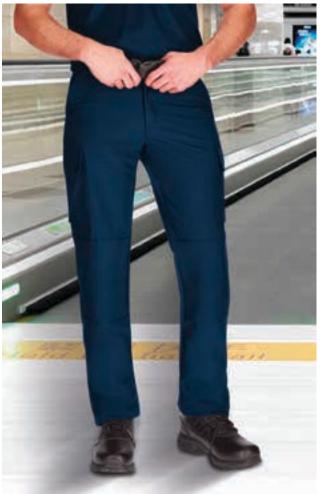

Multi-Pocket Work Trousers.

- Made of complex bi-stretch fabric that enhances mobility with repellent finish that reduces stains.

-Button-and-zipped flap fastening, wide belt loops with buttons to accommodate a tactical belt and an elastic waistband with inner anti-slip silicone bands for a secure fit.

- Two slanted hip pockets, two buttonhole closure back pockets for easy access, two side zippered pockets for a secure and convenient storage.

- Elasticated and adjustable ankle straps, double main seams and extra highwear reinforcements with safety bartacks, ensuring long-lasting strength and durability.

-Suitable marking methods: embroidery, stitching, and anti-sublimation heatstickers.

-Ideal as workwear and security uniforms.





\* Male complement L/S Shirt VIGILANT (page 142).



## TROUSERS **BULL**

-Multi-Pocket Work Trousers with Knee Pad.

- Made of complex bi-stretch fabric that enhances mobility with repellent finish that reduces stains.

-Hook-and-eye and zipped flap fastening, wide belt loops with buttons to accommodate a tactical belt, high-rise rear and side elasticated waistbands for a better adjustment and a comfortable fit.

-Two slanted hip pockets and two back pockets, all four zippered and two side velcro flap cargo pockets for a secure and convenient storage.

- Elastic and adjustable ankle strap, double main seams and extra high-wear reinforcements with safety bartacks, ensuring long-lasting strength and durability.

-Suitable marking methods: embroidery, stitching, and anti-sublimation heatstickers.

-Ideal as workwear and security uniforms.