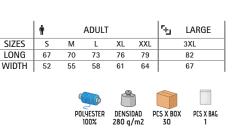

### BASE LAYER **SKYNET**

- -Long Sleeve Crewneck Thermal Base Layer T-Shirt with Second Skin Effect and High Thermal Insulation.
- -Made of intarsia 2D fabric offering excellent breathability and elasticity.
- Seamless and flat seam assembly techniques for reduced friction and enhanced comfort.
- Anatomical and dynamic design enhances user mobility during activities.
- Ideal as a base layer T-Shirt for high-intensity activities.

PCS X BAG

DENSIDAD

145 a/m/

POLYESTER 100% PCS X BOX 100

SUBLIMATION