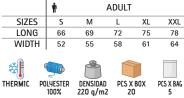

|       | 0   | CHILD |       | <b>n</b> |    | ADULT |    |     | <u>م</u> | LARGE |
|-------|-----|-------|-------|----------|----|-------|----|-----|----------|-------|
| SIZES | 4/5 | 6/8   | 10/12 | S        | М  | L     | XL | XXL |          | 3XL   |
| LONG  | 50  | 55    | 60    | 64       | 68 | 72    | 76 | 80  |          | 84    |
| WIDTH | 39  | 42    | 45    | 48       | 52 | 56    | 59 | 62  |          | 66    |

\* Child complement Cap PROMOTION (page 286).

\*Grey vigore: 98% cotton, 2% viscose.

**T-SHIRTS** 

PCS X BAG

PCS X BOX

DENSIDAD