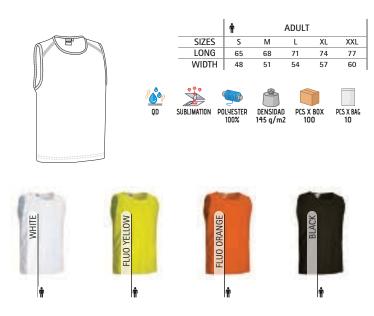

### SLEEVELESS SPORTS T-SHIRT **SPEEDY**

-Sleeveless Sports T-Shirt.

-Made of Bird-Eye breathable technical fabric, that promotes sweat wicking and quick-drying, ensuring optimal comfort.

-Wide ribbed crewneck and armholes for a better airflow and a superior finish. -Overlocked side inner seams and double stitching on bottom hem for added strength and durability.

-Suitable marking methods: sublimation on white, screen printing, embroidery, transfer printing, vinyl application.

- Ideal for training sessions, games, matches, events, or any physical activity.

\* Male complement Shorts MILAN (page 75).