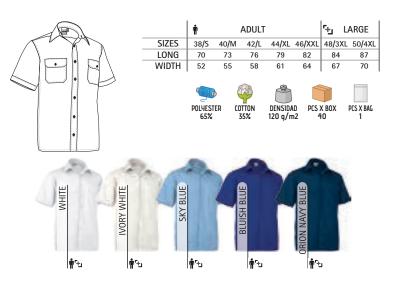

### T-SHIRT SERVER

- -Two-Tone Short Sleeve Crewneck Regular Fit T-Shirt, according to organisations such as Fire-fighters and Civil Defence.
- -Made of 100% cotton ring spun knitted fabric for a soft and comfortable feel. -Orion navy blue base with a horizontal contrasting colour tape sewn around the chest for enhanced visibility.
- -Double stitching on neck, bottom hem and sleeves for added strength and durability.
- -An inner shoulder-to-shoulder tape that reinforces its structure and keeps its shape.
- Suitable marking methods: screen printing, embroidery, transfer printing, vinyl application.
- Ideal as workwear for the mentioned organisations, the SERVER model is also available in short sleeve and long sleeve polo shirts.