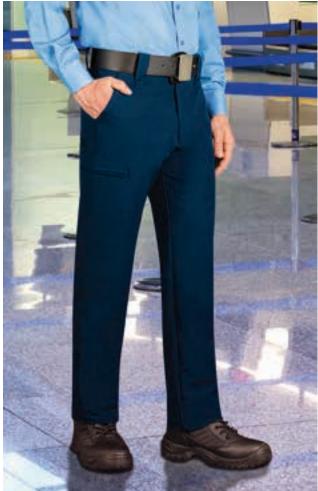

age 111).

VALENTO 229

## TROUSERS LEWIS

-Stretchy Multi-Pocket Work Trousers.

- Made of complex bi-stretch fabric that enhances mobility with repellent finish that reduces stains.

-Button-and-zipped flap fastening, wide belt loops with buttons to accommodate a tactical belt and an elastic waistband with inner anti-slip silicone bands for a secure fit.

- Two slanted hip pockets, two buttonhole closure back pockets for easy access, two side zippered pockets for a secure and convenient storage.

- Elasticated and adjustable ankle straps, double main seams and extra highwear reinforcements with safety bartacks, ensuring long-lasting strength and durability.

-Suitable marking methods: embroidery, stitching, and anti-sublimation heatstickers.

-Ideal as workwear and security uniforms.





\* Male complement L/S Shirt VIGILANT (page 142).



## TROUSERS **BULL**

-Multi-Pocket Work Trousers with Knee Pad.

- Made of complex bi-stretch fabric that enhances mobility with repellent finish that reduces stains.

-Hook-and-eye and zipped flap fastening, wide belt loops with buttons to accommodate a tactical belt, high-rise rear and side elasticated waistbands for a better adjustment and a comfortable fit.

-Two slanted hip pockets and two back pockets, all four zippered and two side velcro flap cargo pockets for a secure and convenient storage.

- Elastic and adjustable ankle strap, double main seams and extra high-wear reinforcements with safety bartacks, ensuring long-lasting strength and durability.

-Suitable marking methods: embroidery, stitching, and anti-sublimation heats