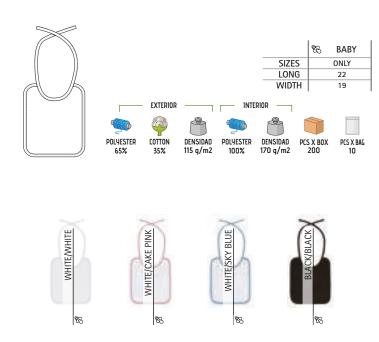

### BABY BIB **TENDER**

-Baby Bib with Neck Ties.

- Made with double-layered fabric: a smooth poplin layer that allows for easy printing and an absorbent towelling layer that effectively retains and soaks up liquids.

- Ties for easy attachment around the back of the neck.
- Ribbed seams all around for added strength and durability.
- Suitable marking methods: screen printing, transfer printing, vinyl application.
- Ideal for a personalised gift, daily use, merchandising, souvenir, and more.

\* Complement girl Baby Bodysuit TEDDY (page 54).