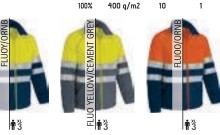

#### **HIGH VISIBILITY**

Garments designed and certified according to the PPE standard EN 20471, indicated to signal and make the user visible, both day and night, in risk situations, thanks to its fluorescent fabrics and retroreflective bands.

Certified garment as Personal Protection Equipment (PPE) according to EN 20471 Standard - High visibility clothing, class 1.

Certified garment as Personal Protection Equipment (PPE) according to EN 20471 Standard - High visibility clothing, class 2.

Certified garment certified as Personal Protective Equipment (PPE) according to Standard EN 20471 - High visibility clothing, class 2.

Certified garment certified as Personal Protective Equipment (PPE) according to Standard EN 20471 - High visibility clothing, class 3.