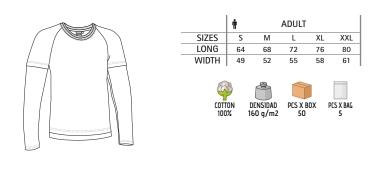

### T-SHIRT **ARROW**

-Long Sleeve Crewneck Regular Fit T-Shirt.

- Made of 100% cotton ring spun tubular knitted fabric for a soft and comfortable feel.
- -Elastic ribbed crewneck and cuffs for comfortably fitting.
- -Double stitching on neck, bottom hem and sleeves for added strength and durability.
- -An inner shoulder-to-shoulder tape that reinforces its structure and keeps its shape.
- Suitable marking methods: screen printing, embroidery, transfer printing, vinyl application.
- -Ideal as promotional clothing, sportswear, sports school uniform, workwear and more.

|       | 0   | CHILD |       | <b>n</b> |    | ADULT |    |     | <u>م</u> | LARGE |
|-------|-----|-------|-------|----------|----|-------|----|-----|----------|-------|
| SIZES | 4/5 | 6/8   | 10/12 | S        | М  | L     | XL | XXL |          | 3XL   |
| LONG  | 50  | 55    | 60    | 64       | 68 | 72    | 76 | 80  |          | 84    |
| WIDTH | 39  | 42    | 45    | 48       | 52 | 56    | 59 | 62  |          | 66    |