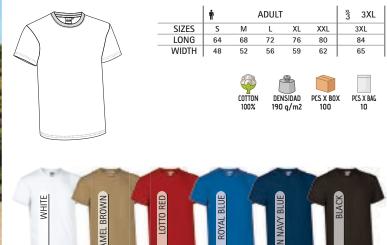

#### T-SHIRT **BIKE**

- -Short Sleeve Crewneck Regular Fit 100% Cotton T-shirt, lightweight and affordable while maintaining quality.
- Made of 100% ring spun cotton knitted fabric, ensuring a soft and comfortable feel.
- Elastic ribbed crewneck for comfortably fitting.
- Double stitching on neck, sleeves and bottom hem for added strength and durability.
- An inner shoulder-to-shoulder tape that reinforces its structure and keeps its shape.
- Suitable marking methods: screen printing, transfer printing, vinyl application.

- Ideal for multiple uses: workwear, sports school uniform, promotional clothing, souvenir, for a personalised gift, merchandising, events, festive clothing, and more.

|       | 0   | CHILD |       | <b>n</b> |    | ADULT |    |     | LARGE |  |
|-------|-----|-------|-------|----------|----|-------|----|-----|-------|--|
| SIZES | 4/5 | 6/8   | 10/12 | S        | М  | L     | XL | XXL | 3XL   |  |
| LONG  | 48  | 53    | 58    | 62       | 66 | 70    | 74 | 78  | 82    |  |
| WIDTH | 38  | 41    | 44    | 47       | 51 | 55    | 58 | 61  | 64    |  |

DENSIDAD

PCS X BAG

COTTON

100%