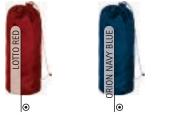

ed fleece fabric on both sides for extra warmth and softness. -Rectangular shape with rounded corners and hemmed contour with decorative thread for an elegant finish.

- -Suitable marking methods: embroidery, stitching.
- Ideal as a winter and home accessory.













\* Female complement Women L/S shirt STAR (page 138)Women chino trousers ALESSIA (page 220).

#### BLANKET CARRIER COVER

-Blanket Holder Bag.

-Made of durable water-repellent flat weave for long-lasting use.

-Cylindrical shape designed for easy rolling and storage.

-An adjustable drawstring closure with a stopper for a secure fit. -Double cord handles for comfortable carrying.

-Suitable marking methods: screen printing, transfer, vinyl, stitching. -Ideal for carrying the KODIAK, DREAMS, CRIB and TERRAIN blankets.







۲

#### BLANKET HOLDER COMFY

-Blanket Holder with Handle.

-Made of durable and long-lasting Canvas fabric textile tape.

-A convenient handle for easy carrying and hook-and-loop fasteners for secure blanket storage.

-A central fabric panel for easy personalisation.

-Suitable marking methods: screen printing, transfer printing, vinyl application, stitching.

-Ideal for carrying the KODIAK, DREAMS, CRIB, TERRAIN and CUSHION blanket models.









\* Female complement Women L/S shirt STAR (page 138)Women chino trousers ALESSIA (page 220).

### BLANKET **TERRAIN**

#### -Plaid or Tartan Blanket.

- -Made of a pleasant quilted fleece fabric on both sides for extra softness, warmth and excellent thermal insulation.
- -Plaid or tartan print with chequered and lines.
- -Rectangular shape