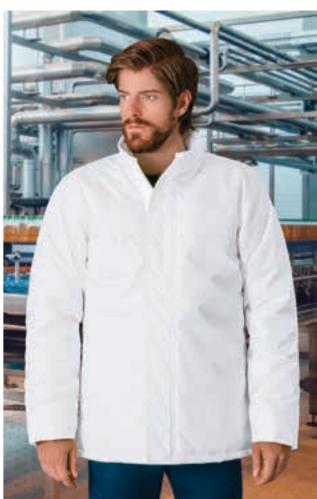

ndustry: zipless, pocketless and buttonless to prevent contamination.
- Suitable marking methods: screen printing, embroidery, badges.
- Ideal as food industry uniforms.







#### PARKA **DOUGH**

-Waterproof Parka designed specifically for the Food Industry.

- Made of waterproof Canvas outer fabric, smooth inner lining and inner
- quilting for ensuring excellent thermal insulation.
- Thermo-sealed seams that prevent water leaks.
- -Stand-up double layer fleece lined collar, front placket closure using velcro from top to bottom, offering warmth, comfort and practicality.
- An inner left chest pocket with velcro closure for convenient storage.
  Suitable marking methods: screen printing, embroidery, vinyl application,

transfer printing. -Ideal as food industry workwear and uniforms.





## RAINCOAT **RAIN**

- RAINWEAR
- -Foldable Raincoat in Pouch.
- Made of flat weave with water-repellent finish for extra comfort.
- -The neck pocket is the perfect place to store the hood when it's not in use.
- -Straight-cut waist with adjustable elastic drawstring and stopper, elasticated cuffs for a better fit and added comfort.
- Two slanted zippered waist pockets, one of which has an elastic band with a snap fastener that
- allows the raincoat to be easily stored and carryed.
- Suitable marking methods: screen printing, vinyl application, transfer printing.
   -Ideal for outdoor activities.



|     |           | •       | CHILD | )      | <b>†</b> |              | ADULT |       |        | ъ     | LARGE       |
|-----|-----------|---------|-------|--------|----------|-------------