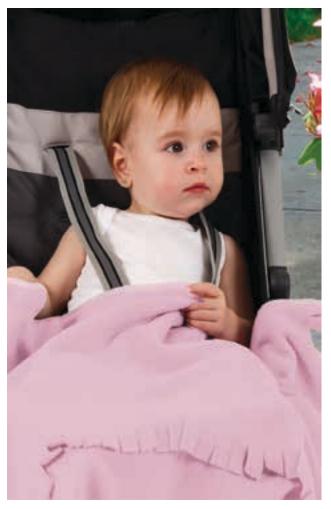

### BABY T-SHIRT PUPY

-Short Sleeve Crewneck Regular Fit 100% Cotton Baby T-shirt.

– Made of 100% ring spun cotton knitted fabric for a soft and comfortable feel.

- Elastic ribbed crewneck for comfortably fitting.

-Double stitching on neck, sleeves and bottom hem for added strength and durability.

- Left shoulder opening with two snap buttons for easy dressing and undressing.

- Suitable marking methods: screen printing, embroidery, transfer printing, vinyl application.

- Ideal for multiple uses: daily, merchandising, souvenir, promotional clothing, for a personalised gift, and more.

DRESSES