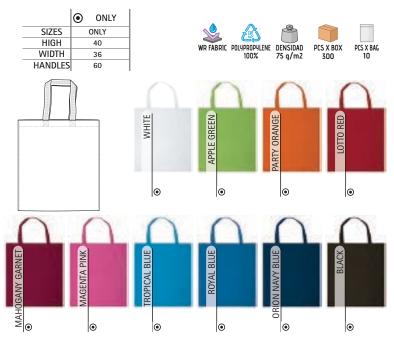

olume of 9 litres and a load capacity of approximately 8 kg.
- -Suitable marking methods: screen printing.
- Ideal for a corporate gift, a personalised gift and daily use.





\* Male complement Women L/S shirt VENEZIA (page 145). \* Female complement Women chino trousers ALESSIA (page 220).

# BAG MALL

-Elongated Medium-Handled Non-Woven Fabric Bag.

- Made of lightweight and water-repellent non-woven fabric with embossed finish.

- Seamless bottom and heat-sealed side seams for enhanced durability.
- Hemmed top contour and handles with heat-sealed cross-shaped
- reinforcement at the junction point for added strength.
- With volume of 10 litres and a load capacity of approximately 11 kg.
- Suitable marking methods: screen printing.
- Ideal for a corporate gift and a personalised gift.





\* Male complement T-Shirt RICKY (page 30).



Male complement L/S Shirt OPORTO (page 136).

#### BAG **EXPO**

- -Flat Long-Handled Non-Woven Fabric Bag.
- Made of lightweight and water-repellent non-woven fabric with embossed finish.
- Seamless bottom and side seams sewn with strong thread for enhanced durability.
- Hemmed top contour and handles with heat-sealed cross-shaped
- reinforcement at the junction point for added strength.
- With volume of 14 litres and a load capacity of approximately 25kg.
- -Suitable marking methods: screen printing.
- Ideal for a corporate gift and personalised gift.





#### SUBLIMATION CLOTH BAG HELEN

#### -Sublimation Tote Bag.

-Made of durable and long-lasting polyester flat weave.

- -Seamless bottom and overlocked side seams for enhanced durabi