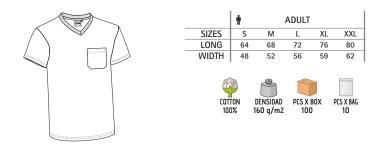

#### T-SHIRT **BIKE**

- -Short Sleeve Crewneck Regular Fit 100% Cotton T-shirt, lightweight and affordable while maintaining quality.
- Made of 100% ring spun cotton knitted fabric, ensuring a soft and comfortable feel.
- Elastic ribbed crewneck for comfortably fitting.
- Double stitching on neck, sleeves and bottom hem for added strength and durability.
- An inner shoulder-to-shoulder tape that reinforces its structure and keeps its shape.
- Suitable marking methods: screen printing, transfer printing, vinyl application.

- Ideal for multiple uses: workwear, sports school uniform, promotional clothing, souvenir, for a personalised gift, merchandising, events, festive clothing, and more.

|       | 0   | CHILD |       | <b>n</b> |    | ADULT |    |     | LARGE |  |
|-------|-----|-------|-------|----------|----|-------|----|-----|-------|--|
| SIZES | 4/5 | 6/8   | 10/12 | S        | М  | L     | XL | XXL | 3XL   |  |
| LONG  | 48  | 53    | 58    | 62       | 66 | 70    | 74 | 78  | 82    |  |
| WIDTH | 38  | 41    | 44    | 47       | 51 | 55    | 58 | 61  | 64    |  |

DENSIDAD

PCS X BAG

COTTON

100%