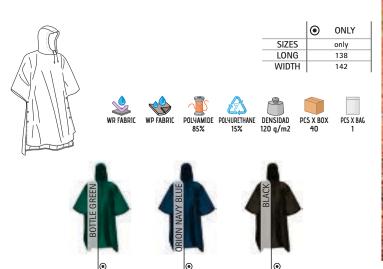

pockets.

-Wide ankles that allow for easy fitting with footwear.

-Suitable marking methods: screen printing, vinyl application, transfer printing. -Ideal for outdoor activities, pairs well with the WALTER Rain Jacket.





Male complement Rain Jacket WALTER (page 209). \* Complement T-Shirt EAGLE (page 23).

## RAIN LAYER **FERROL**

#### -Raincoat in pouch.

-Made of durable and long-lasting lightweight and taffeta waterproof fabric. -High-necked hood for extra rain protection with adjustable drawstring for a better fitting.

- -Sides with buttoned closure and ample arm space.
- -Hemmed contour for added strength and durability.

-Suitable marking methods: screen printing, transfer printing, vinyl application. -Ideal for outdoor and nature activities and hiking (also covers backpack).







#### RAIN TROUSERS TRITON

-Waterproof Rain Trousers.

-Made of three-layered waterproof fabric: waterproof Ottoman outer fabric, breathable PU membrane and lightweight inner mesh lining that blocks water. -Thermo-sealed seams that prevent water leaks.

-Elasticated waistband for a better adjustment and a comfortable fit.

-Featuring side hip flap openings which allow access to the inner trousers pockets, wide ankles that allow for easy fitting with footwear.

-Suitable marking methods: screen printing, vinyl application, transfer printing. -Ideal for outdoor activities, pairs well with the DARION Rain Jacket.



RAINWEAR

## RAIN JACKET DARION

-Hooded Waterproof Rain Jacket.

-Made of three-layered waterproof fabric: waterproof Ottoman outer fabric, breathable PU

membrane and ligh