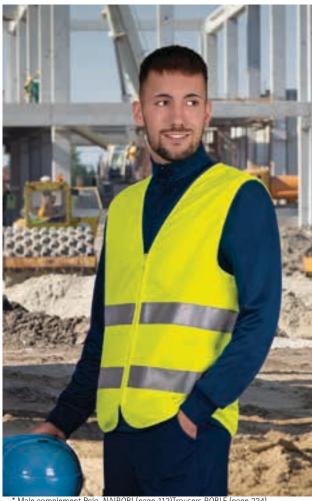

#### **HIGH VISIBILITY**

Garments designed and certified according to the PPE standard EN 20471, indicated to signal and make the user visible, both day and night, in risk situations, thanks to its fluorescent fabrics and retroreflective bands.

### ENHANCED VISIBILITY

Garments designed and certified according to the PPE regulation EN 17353, indicated to signal and make the user visible in situations of risk due to dark conditions, thanks to its retroreflective bands.