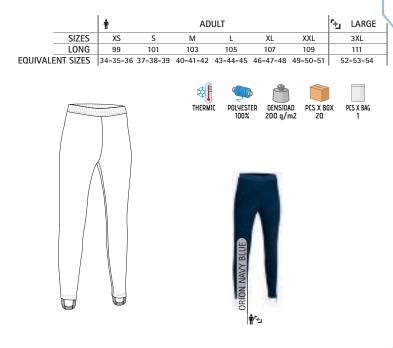

### THERMAL PANTS **ASTUN**

### -Thermal Fleece Trousers.

- -Made of micro fleece fabric with anti-pilling finish for a soft and comfortable feel against the skin.
- -Elasticated waistband for a better adjustment and a comfortable fit.
- -Elastic bands at the ankles providing a snug hold, keeping the trousers in place and preventing them from riding up.
- -Double stitching on the bottom hem for added strength and durability.
- Ideal as a base layer for outdoor activities and extreme cold conditions.