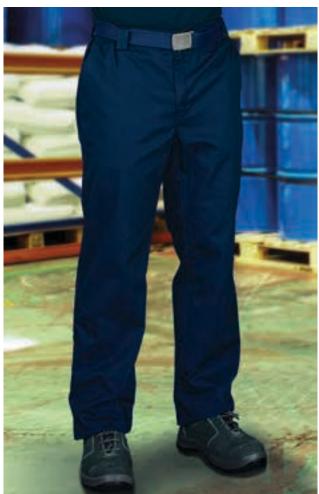

complement T-Shirt WAVE (page 24).



TROUSERS **METIER** 

-Multi-Pocket Work Trousers with Knee Pad and Crotch Gusset.

- Made of thick cotton twill fabric blended with polyester for strength and durability.

-Button-and-zipped flap fastening, belt loops and an inner anti-slip silicone bands for a better adjustment and a comfortable fit.

-Two slanted hip pockets, two back pockets and two side gusseted cargo pockets, all four with velcro flap closure for a secure and convenient storage, and a puller for easy opening,.

- Double main seams and extra high-wear reinforcements with safety bartacks, ensuring long-lasting strength and durability.

- Suitable marking methods: screen printing, embroidery, transfer printing, vinyl application.

-Ideal as workwear and uniforms.



**IROUSERS** 



\* Male complement Belt BROOKLYN (page 346)Polo PREDATOR (page 110).

# TROUSERS COSMO

#### -Straight Cut Work Trousers.

- -Made of thick cotton twill fabric blended with polyester for strength and durability.
- -Button-and-zipped flap fastening, back and sides elasticated waistbands and belt loops for a better adjustment and a comfortable fit.
- -Two slanted hip pockets and a buttonhole closure back pocket for easy acces and convenient storage.
- Double main seams and extra high-wear reinforcements with safety
- bartacks, ensuring long-lasting strength and durability.
- -Suitable marking methods: screen printing, embroidery, transfer printing, vinyl application.
- -Ideal as workwear and uniforms.





-Multi-Pocket Work Trousers.

- Made of a sturdy cotton twill fabric blended with po