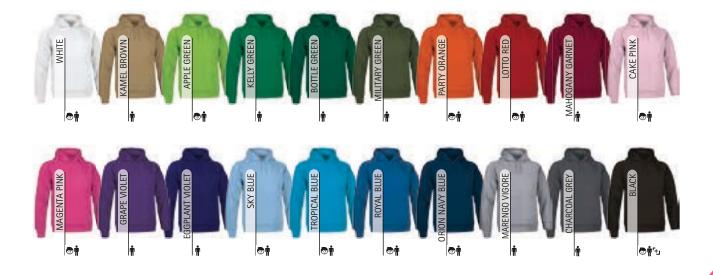

kangaroo pocket for convenient storage.

- Suitable marking methods: screen printing, embroidery, transfer printing, badges, shields.

- Ideal as promotional clothing, daily use, school uniform, merchandising, for a personalised gift and more.

|       | •    | CHILD |      | THILD |    | <b>†</b> | ADULT |    |     |  | 5   | LARGE |
|-------|------|-------|------|-------|----|----------|-------|----|-----|--|-----|-------|
| SIZES | 3    | 4/5   | 6/8  | 10/12 | S  | М        | L     | XL | XXL |  | 3XL |       |
| LONG  | 46.5 | 51.5  | 53.5 | 61.5  | 66 | 69       | 72    | 75 | 78  |  | 81  |       |
| WIDTH | 35   | 39    | 43   | 47    | 52 | 55       | 58    | 61 | 64  |  | 67  |       |
|       | -    |       |      |       | -  |          |       |    |     |  |     |       |





# SWEATSHIRT **STREET**

-Hoodie with Kangaroo Pocket.

-Made of durable and long-lasting plush cotton-polyester blend fabric with an inner brushed for

optimal thermal insulation and extra comfort.

-Elasticated ribbed cuffs and waistband for comfortably fitting.

-Double layer hood with regulable drawstring for a better adjustment and a comfortable fit.

-A large central kangaroo pocket for convenient storage.

- Suitable marking methods: screen printing, embroidery, transfer printing, badges, shields.

- Ideal as promotional clothing, daily use, school uniform, merchandising, workwear, for a personalised gift and more.

|       | 🕭 с | HILD | <b>†</b> |    | AD | ULT |    |     | Fu | LARGE |
|-------|-----|------|----------|----|----|-----|----|-----|----|-------|
| SIZES | 4/5 | 6/8