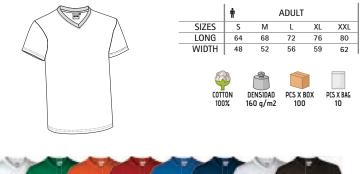

#### T-SHIRT **BIKE**

- -Short Sleeve Crewneck Regular Fit 100% Cotton T-shirt, lightweight and affordable while maintaining quality.
- Made of 100% ring spun cotton knitted fabric, ensuring a soft and comfortable feel.
- Elastic ribbed crewneck for comfortably fitting.
- Double stitching on neck, sleeves and bottom hem for added strength and durability.
- An inner shoulder-to-shoulder tape that reinforces its structure and keeps its shape.
- Suitable marking methods: screen printing, transfer printing, vinyl application.

- Ideal for multiple uses: workwear, sports school uniform, promotional clothing, souvenir, for a personalised gift, merchandising, events, festive clothing, and more.

|       | 0   | CHILD |       | <b>n</b> |    | ADULT |    |     | LARGE |  |
|-------|-----|-------|-------|----------|----|-------|----|-----|-------|--|
| SIZES | 4/5 | 6/8   | 10/12 | S        | М  | L     | XL | XXL | 3XL   |  |
| LONG  | 48  | 53    | 58    | 62       | 66 | 70    | 74 | 78  | 82    |  |
| WIDTH | 38  | 41    | 44    | 47       | 51 | 55    | 58 | 61  | 64    |  |

DENSIDAD

PCS X BAG

COTTON

100%