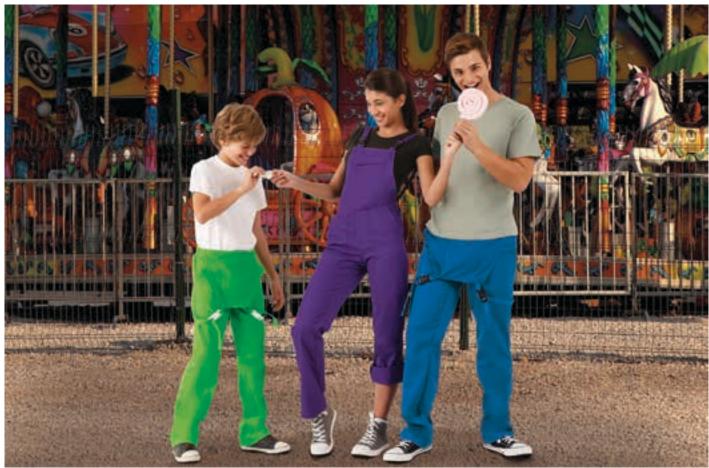

#### PARTY AND POPULAR FESTIVALS

Specific garments and accessories in bright colours, totally combinable with each other, which facilitate the creation of a new wardrobe for any supporters club or adapt to the existing and traditional ones of each locality.