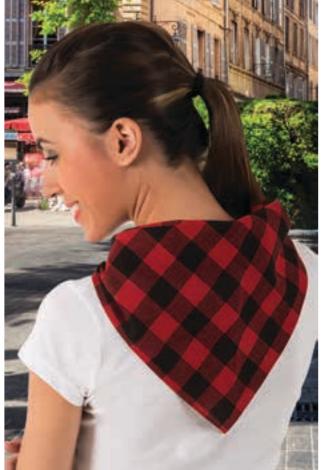

raditional checkered design with blue and white stripes.
- -Stitching all around with a 3 mm hem for added strength and durability.
- -Suitable marking methods: screen printing, embroidery, transfer printing, vinyl application.
- Ideal as festive clothing, street bands' dressing and more.









\* Male complement T-Shirt COOL (page 29).

### TRIANGULAR SCARF CACHIRULO

-Cachirulo Triangular Festival Scarf.

-Made of dyed yarn breathable, lightweight and long-lasting 100% polyester fabric.

- Traditional red and black checkered design.
- -Stitching all around with a 6 mm hem for added strength and durability.

-Suitable marking methods: screen printing, embroidery, transfer printing, vinyl application.

- Ideal as festive clothing for local festivities, street bands' dressing and more.



\* Female complement T-Shirt TIFFANY (page 47).

|                   | 😓 CHILD              | ) 🛉 ADULT                         |
|-------------------|----------------------|-----------------------------------|
| SIZES             | child                | adult                             |
| WIDTH             | 80                   | 100                               |
| LONG 1            | 57                   | 70                                |
| LONG 2            | 57                   | 70                                |
| POLYESTER<br>100% | DENSIDAD<br>125 g/m2 | PCS X BOX<br>500 PCS X BAG<br>100 |



SCARVES AND SASHES



\* Male complement Trousers FERIA (page 280)T-Shirt COMIC (page 24).

### SASH VERBENA

-Rectangular Sash.

-Made of a lightweight cotton-polyester blend pop