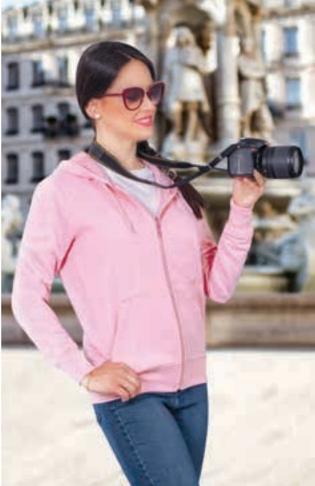

badges, shields.

- Ideal as promotional clothing, daily use, merchandising, for a personalised gift and more.





# WOMEN SWEATSHIRT **BONDI**

#### -Women's Full-Zip Hoodie.

-Made of plush polyester fabric with a soft cotton-like touch for a comfortable feel with an inner brushed for optimal thermal insulation and extra comfort. -Elasticated ribbed cuffs and waistband for comfortably fitting.

-Double layer hood with regulable drawstring for a better adjustment, full-zip front closure for effortless functionality and practicality.

-Two slanted split kangaroo waist pockets for convenient storage.

- Suitable marking methods: screen printing, embroidery, transfer printing, badges, shields.

- Ideal as sportswear, casual wear, for a personalised gift and as promotional clothing.









\* Female complement T-Shirt BELICE (page 49).

# Frade complement T-Shirt WAYE (page 24)

### WOMEN SWEATSHIRT TOBAGO

-Women's Fitted Hoodie with Kangaroo Pocket.

-Made of plush polyester fabric with a soft cotton-like touch for a comfortable feel with an inner brushed for optimal thermal insulation and extra comfort. -Elasticated ribbed cuffs and waistband for comfortably fitting.

-Double layer hood with regulable drawstring for a better adjustment and a comfortable fit.

-A large central kangaroo pocket for convenient storage.

- Suitable marking methods: screen printing, embroidery, transfer printing, badges, shields.

- Ideal as workwear, casual wear and promotional clothing.





**SWEATSHIRTS** 



# WOMEN SWEATSHIRT **JENNY**

#### -Women's Velvet Full-Zip Hoodie.

- -Made of