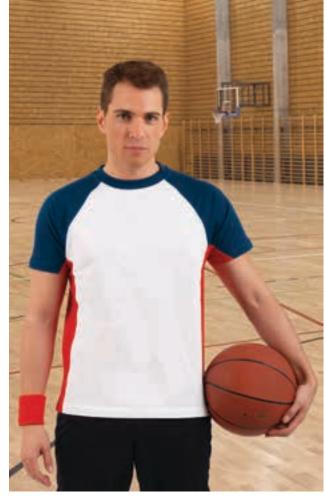

# T-SHIRT FURIA

- -Three-Tone Short Sleeve Crewneck T-Shirt with a distinctive Spanish Flag Detail.
- Made of 100% cotton ring spun knitted fabric for a soft and comfortable feel. -Elastic ribbed crewneck for comfortably fitting.
- -Orion navy blue base with red side panels and yellow piping, complemented by a Spanish flag detail on the front bottom hem.
- Double stitching on neck, bottom hem and sleeves for added strength and durability.
- -Suitable marking methods: screen printing, embroidery, transfer printing, vinyl application.

-Ideal for cheering on the Spanish national teams in various sporting disciplines.

Garments containing different colours must be washed with care, in cold water, using a suitable laundry detergent and to dry immediatly after washing.