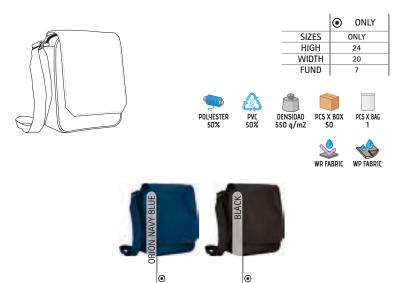

ing methods: screen printing, transfer printing, vinyl application, embroidery.

-Ideal for sports clubs and individual use.





\* Female complement T-Shirt BRENDA (page 46)Women Leggings WONDER (page 59)

VALENTO 34

# CROSSBODY BAG RACTUR

#### -Crossbody Bag.

Made of thick and durable outer waterproof fabric with smooth inner lining.
An adjustable strap with sliders that allows the user to adjust the length of the shoulder strap to their liking.

-Spacious interior with zip closure and a front flap secured by two velcro fasteners for convenient storage.

- A back zippered outer pocket for convenient access to documents, a mobile phone, or other items.

- Suitable marking methods: screen printing, vinyl application, transfer printing.

-Ideal for a corporate gift and as casual wear.





\* Male complement T-Shirt WAVE (page 24)



CROSSBODY BAG CLIFFORD

-Rectangular Crossbody Bag.

- Made of thick and durable outer waterproof fabric with smooth inner lining.

- Spacious interior with zip closure and a front flap secured by two velcro

fasteners to convenient storage.

- A back zippered outer pocket and front compartments for storing personal items and accessories.

- Adjustable shoulders straps with a slider for comfortably carrying.

- Suitable marking methods: screen printing, vinyl application, transfer printing.

-Ideal for a corporate gift, for academic use, and as a complement to workwear.





\* Male complement S/S Shirt OPORTO (page 135)Chino trousers ALEXANDER (page 219).



## DOCUMENT HOLDER DOCUMENT

#### -Big-Sized Document Holder.

-Made of thick, dura