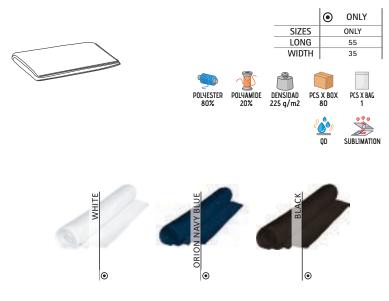

### T-SHIRT BORACAY

-Women' Slim Fit Sleeveless T-shirt for Sublimation.

- Made of flat knit 100% polyester fabric with a soft cotton-like touch for a comfortable feel.
- Trimmed straps, neck, and underarms for a superior finish.

Double stitching on the bottom hem for added strength and durability.
 Suitable marking methods: sublimation, screen printing, embroidery, transfer printing, vinyl application.

 - Ideal for multiple uses: promotional clothing, merchandising, festive clothing, souvenir, for a personalised gift, and more.