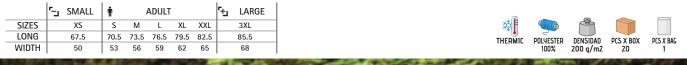

ft chest pocket, all zippered, for a secure and convenient storage, and showcase the branding.

- Suitable marking methods: embroidery, stitching, badges.

-Ideal as workwear.









160

# FLEECE TREKKING

-Half-Zip Fleece Sweatshirt.

-Made of lightweight micro fleece fabric with outer anti-pilling finish and an inner brushed for optimal thermal insulation and extra comfort.

-Stand-up double layer collar with half-zip opening, offering versatility for warmth or additional ventilation based on the season, including a chin guard for warmth and comfort.

-Double stitching on neck, shoulders, underarms, cuffs and bottom hem for added strength and durability.

-Suitable marking methods: embroidery, stitching, badges, shields.

-Ideal as workwear, promotional clothing and casual wear.









Male complement Trekking trousers DATOR (page 214). \* Female complement Trekking trousers HILL (page 215).



# FLEECE CALGARY

#### -Crewneck Fleece Sweatshirt.

- Made of lightweight fleece fabric with outer anti-pilling finish and an inner brushed for optimal thermal insulation and extra comfort.

-Wide and straight sleeves without cuffs providing spaciousness and comfort. -Straight-cut waist with double stitching on bottom hem for added strength and durability.

-Suitable marking methods: embroidery, stitching, badges, shields. -Ideal as casual wear, workwear, sportswear and promotional clothing.











FLEECE SWEATER **IDAHO** 

-Half-Zip Fleece Sweatshirt.

-Made of fleece fabric with outer anti-pilling finish and an inner brushed for optimal thermal insulation.

- Stand-up