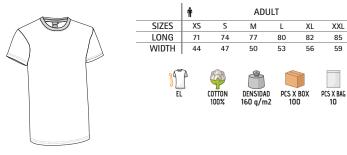

|       | n ADULT |    |    |      |      |     |  |  |  |
|-------|---------|----|----|------|------|-----|--|--|--|
| SIZES | XS      | S  | М  | L    | XL   | XXL |  |  |  |
| LONG  | 57      | 61 | 65 | 68.5 | 72.5 | 76  |  |  |  |
| WIDTH | 45      | 48 | 52 | 56   | 59   | 62  |  |  |  |