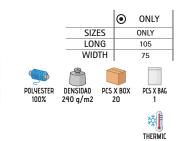

- Ideal for multiple uses: workwear, sports school uniform, promotional clothing, souvenir, for a personalised gift, merchandising, events, festive clothing, and more.

|       | 0   | CHILD |       | <b>n</b> |    | ADULT |    |     | LARGE |  |
|-------|-----|-------|-------|----------|----|-------|----|-----|-------|--|
| SIZES | 4/5 | 6/8   | 10/12 | S        | М  | L     | XL | XXL | 3XL   |  |
| LONG  | 48  | 53    | 58    | 62       | 66 | 70    | 74 | 78  | 82    |  |
| WIDTH | 38  | 41    | 44    | 47       | 51 | 55    | 58 | 61  | 64    |  |