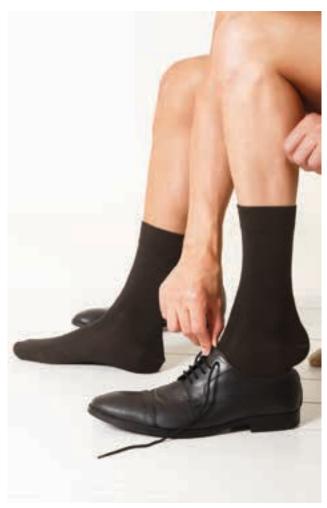

lent thermal insulation.

-Stretchy contours in the upper area to provide optimal support and a secure fit.

- -Polyamide reinforcements on heel and toe for added strength and durability.
- Suitable marking methods: stitching, embroidery.
- Ideal as workwear and winter uniforms.









## WINTER SOCKS **REGUS**

-Thermal Socks.

- Made of very thick, soft, stretchy acrylic knitted fabric with an inner brushed for excellent thermal insulation.

- Thick inner quilting throughout providing comfort and excellent thermal insulation.

-Stretchy contours in the upper area to provide optimal grip and a secure fit.

- -Polyamide reinforcements on heel and toe for added strength and durability.
- Suitable marking methods: stitching, embroidery.

-Ideal as workwear and winter uniforms.





SOCKS



#### SCOTLAND THREAD SOCKS **AZOR**

#### -Scotland Thread Socks.

- Made of premium-quality, soft, elastic and breathable cotton yarn, for a better airflow thanks to its structure providing all-day comfort.

-Stretchy contours in the upper area to provide optimal support and a secure fit.

-Polyamide reinforcements on heel and toe for added strength and durability. - Suitable marking methods: stitching, embroidery.

-Ideal for use with dress shoes, workwear and corporate uniforms.





## CHILDREN SOCKS CUCO

-Medium Height Children' Socks.

- Made of cotton-rich, soft and breathable fabric for a better airflow, blended with soft and long-lasting polyester and infused with flexible and adjustable elastane for a snug fit.

-Stretchy contours in the upper area to provide optimal grip and