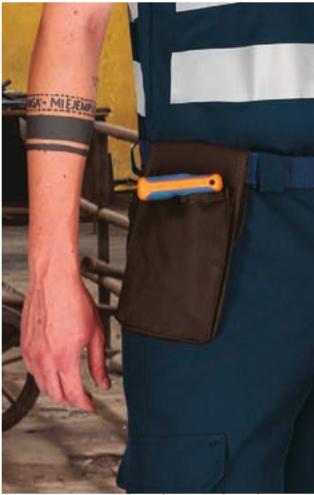

REGORY model, in security uniforms.









\* Male complement L/S Shirt CONGRESS (page 143)Trousers LEWIS (page 230).

## PORTFOLIO **BILL**

-Belt-Mounted Wallet.

Made of thick and durable Canvas waterproof fabric, with soft foam inside.
 It contains two sturdy back textile straps, designed to securely attach the wallet to a belt using velcro fasteners.

- Featuring a front velcro closure to keep all items safely stored.

- Interior storage compartments for accessories, as well as a back pocket for documents or cards.

 $\odot$ 

- Suitable marking methods: screen printing, transfer printing, vinyl application, embroidery.

- Ideal for security uniforms belts.



 Image: Solution of the solution of the





Male complement Trousers LEWIS (page 230)L/S Shirt ACADEMY (page 141).

BELTS



# CARRIER TELKOS

-Belt-Mounted Mobile Phone Pouch.

-Made of thick and durable waterproof Canvas fabric with smooth inner lining.

-A hook-and-loop closure allows the pouch to be hung from the belt. -Suitable marking methods: screen printing, transfer printing, vinyl application, embroidery.

- Ideal accessory for jobs that use mobile phone or PDAs and for a corporate gift.





Male complement Polo KERRY (page 257)Trousers ROBLE (page 224).

## CARRIER **GARLAN**

-Belt-Mounted Mobile Phone Pouch.

-Made of thick and durable waterproof Canvas fabric with smooth inner lining.

-A hook-and-loop closure allows the pouch to be hung from the belt.

-Features two pen holders for easy access.

- Suitable marking methods: screen printing, transfer printing, vinyl application, embroidery.

- Id