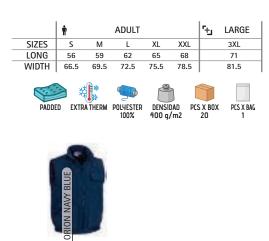

age.

-Includes an inside back zip for easy marking with different methods: screen printing, embroidery, transfer printing, badges, vinyl application.

- Ideal as workwear and uniforms.



### VEST HERACLIO

-Diamond-Patterned Quilted Work Vest with Three Pockets.

- Made of three-layered quilted fabric: outer diamond-patterned microfiber, wadding middle and taffeta inner, which provides excellent thermal insulation.

- Stand-up double layer collar with full-zip front closure for warmth and comfort.

- Elasticated waistband for a secure and comfortable fit.

-Two large split kangaroo waist pockets and a left chest pocket for convenient storage, including a pen holder.

- Suitable marking methods: screen printing, embroidery, transfer printing, badges.

- Ideal as workwear and uniforms.







Male complement Sweatshirt DUBLIN (page 119)Trousers GRAHAM (page 229).

## VEST **RICHARD**

VESTS

-Multi-Pocket 100% Cotton Work Vest.

- Made of 100% cotton twill outer fabric that provides durability, strength, breathability and a comfortable feel, smooth inner lining and inner quilting for ensuring excellent thermal insulation.

- Stand-up collar with full-zip flap and snap button front closure, which provides warmth and comfort.

-Adjustable waist with side snap button fastening for a better fit, a tailpiece that covers the lumbar zone for added comfort and also provides a large printing area.

-Six velcro flap front pockets, two pen holders and an inner velcro pocket for a secure and convenient storage.

 Includes an inside back zip for easy marking with different methods: scre