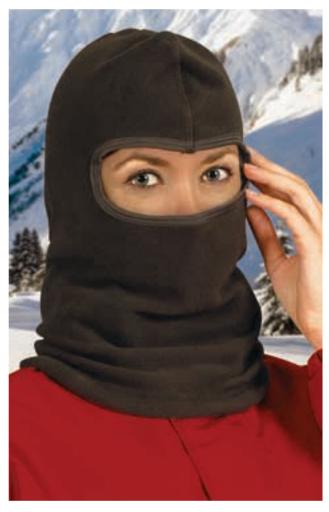

side for excellent thermal insulation and on the other side, water-repellent flat weave for greater comfort.

-Wide visor to protect from the wind and sun providing extra comfort.

- -Wide side earflaps with velcro fastening for extra warmth.
- -Suitable marking methods: screen printing, transfer printing, vinyl application. -Ideal for outdoor activities in the winter.









\* Female complement Reversible Vest ASPEN (page 178).

#### BALACLAVA FOREST

-Balaclava.

-Made of thick 100% acrylic knitted fabric, for a soft and comfortable feel providing excellent thermal insulation.

- A visor with an eye and nose opening providing a better facial covering and grip.

-Suitable marking methods: embroidery, stitching.

-Ideal for outdoor activities in the winter.







WINTER CAPS AND HATS



# BALACLAVA EVEREST

#### -Fleece Balaclava.

-Made of micro fleece fabric with outer anti-pilling finish and an inner brushed for optimal thermal insulation and extra comfort.

-An eye and nose opening providing a better facial covering and grip, with piping for a better finish.

- Double stitching on the bottom hem for added strength and durability.
- Suitable marking methods: embroidery, stitching.
- Ideal as a warm accessory, workwear and sportswear.





#### BALACLAVA **FROST**

-Fleece-Lined Balaclava.

-Made of double fabric: a sturdy cotton twill outer fabric blended with polyester for strength and durability and a fleece lining for excellent thermal insulation.

-An eye and nose opening providing a better facial covering and grip.

-A velcro fastening under the chin for easy op