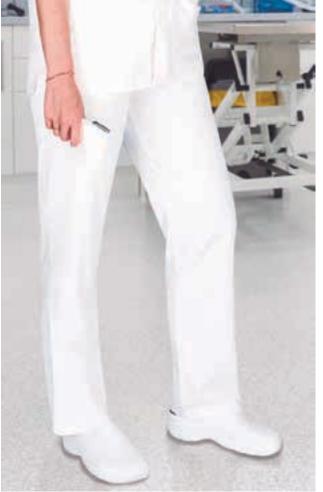

### SANITARY

Comfortable and versatile garments for health professionals, which facilitate movement and their continued use during long working hours. Presented in the most common colors in the sector.