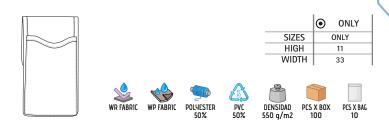

velcro closure to keep all items safely stored.

- Interior storage compartments for accessories, as well as a back pocket for documents or cards.

 $\odot$ 

- Suitable marking methods: screen printing, transfer printing, vinyl application, embroidery.

- Ideal for security uniforms belts.



 Image: Solution of the solution of the





Male complement Trousers LEWIS (page 230)L/S Shirt ACADEMY (page 141).

BELTS



# CARRIER TELKOS

-Belt-Mounted Mobile Phone Pouch.

-Made of thick and durable waterproof Canvas fabric with smooth inner lining.

-A hook-and-loop closure allows the pouch to be hung from the belt. -Suitable marking methods: screen printing, transfer printing, vinyl application, embroidery.

- Ideal accessory for jobs that use mobile phone or PDAs and for a corporate gift.





Male complement Polo KERRY (page 257)Trousers ROBLE (page 224).

## CARRIER **GARLAN**

-Belt-Mounted Mobile Phone Pouch.

-Made of thick and durable waterproof Canvas fabric with smooth inner lining.

-A hook-and-loop closure allows the pouch to be hung from the belt.

-Features two pen holders for easy access.

- Suitable marking methods: screen printing, transfer printing, vinyl application, embroidery.

- Ideal accessory for jobs that use mobile phone or PDAs and for a corporate gift.









\* Male complement Trousers BRODY (page 232)Polo KENTUCKY (page 90).

## GLOVE CARRIER **MEGAN**

#### -Belt-Mounted Glove Holster.

-Made of thick and durable waterproof Canvas fabric with smooth inner lining. -Button fastening allows the glove holster to be easily hung on the belt. -Rigid o