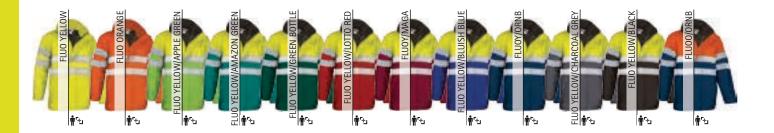

II, High Visibility, class 3 for single-colour models and class 1 for twotone models, protection against cold environments, class 3-x-x-x and protection against rain, class 1-x-x: based on 13688, 20471, 14058 and 343 standards.

- Fleece-lined stand-up collar, full-zip with protective cover and velcro closure, retractable hood and double cuffs with inner elastic for improved fit and comfort.

- Two slanted fleece-lined waist pockets and an inner pocket, all zippered for a secure and convenient storage, and extra warmth.

-Includes an inside back zip for easy marking with different methods: screen printing, embroidery, transfer printing, badges, vinyl application.

- Ideal as workwear and uniforms.





\* Male complement Hi-Vis Trousers TRAIN (page 272)Hi-Vis Sweatshirt ROAD (page 267).



#### -Dungarees.

- Made of a sturdy cotton twill fabric blended with polyester for strength and durability.

-Front bib with adjustable straps with snap fasteners for a better fit.

-Lower trousers with concealed fly under flap, left side button fastening and elasticated waistband on back half for easy donning and better fit.

-Two large front hip pockets, a right patch back pocket and a zippered central pocket at the top for convenient storage and showcase the branding.

- Suitable marking methods: screen printing, embroidery, transfer printing, vinyl application.

-Ideal as festive clothing and also as workwear.

|                  | •        | СН       | ILD      |          | <b>n</b> |          | ADULT    |          |          | LARGE    |                  | -             |