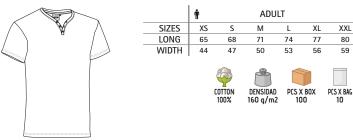

#### T-SHIRT RACING

-Short Sleeve Crewneck Regular Fit 100% Cotton T-Shirt, our top-selling T-shirt, is a great value for money and comes in a wide range of colours and sizes.

- Made of 100% cotton ring spun tubular knitted fabric for a soft and comfortable feel.
- Elastic ribbed crewneck for comfortably fitting.
- -Double stitching on neck, bottom hem and sleeves for added strength and durability.
- An inner shoulder-to-shoulder tape that reinforces its structure and keeps its shape.
- Suitable marking methods: screen printing, embroidery, transfer printing, vinyl application.

- Ideal for multiple uses: workwear, sports school uniform, promotional clothing, merchandising, souvenir, festive clothing, and more.

|       | 0  |    | СН | ILD |     |       | ń  |    | ADULT |    |     | 3 3XL | 4 4XL |
|-------|----|----|----|-----|-----|-------|----|----|-------|----|-----|-------|-------|
| SIZES | 1  | 2  | 3  | 4/5 | 6/8 | 10/12 | S  | М  | L     | XL | XXL | 3XL   | 4XL   |
| LONG  | 35 | 40 | 45 | 50  | 55  | 60    | 64 | 68 | 72    | 76 | 80  | 84    | 88    |
| WIDTH | 30 | 33 | 36 | 39  | 42  | 45    | 48 | 52 | 56    | 59 | 62  | 66    | 70    |