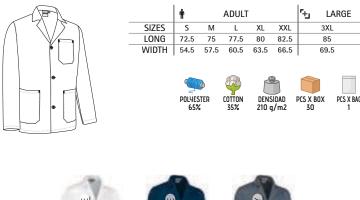

# SPORT SHORTS AEROPLANE

-Lightweight Multi-Pocket Work Shorts.

- -Made of durable and long-lasting cotton-polyester blend fabric.
- -Elasticated waistband with regulable drawstrings for a better adjustment and a comfortable fit.
- -Two slant hip pockets and two back pockets for convenient storage.
- -Overlocked inner seams and double stitching on bottom hem for added strength and durability.

-Suitable marking methods: sublimation on white, screen printing, embroidery, transfer printing, vinyl application.

- Ideal as workwear.

\* Male complement Polo THUNDER (page 105).

\* Male complement Technical T-Shirt CHALLENGE (page 64).