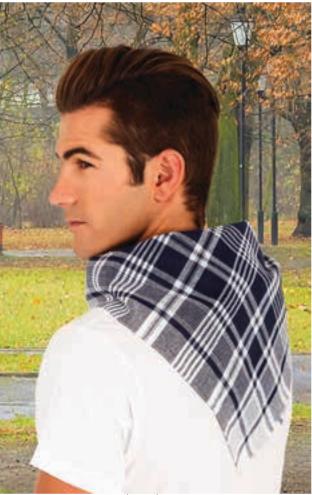

blend poplin fabric for strength and durability.

- Stitching all around with a 6 mm hem for added strength and durability. -Suitable marking methods: screen printing, embroidery, transfer printing, vinyl application.

- Ideal as festive clothing for local festivities, street bands' dressing and more.







\* Male complement T-Shirt MATRIX (page 26).

VALENTO 2

# SQUARE SCARF **HIERBAS**

#### -Squared Festival Scarf.

- -Made of dyed yarn 100% cotton fabric for a soft and comfortable feel.
- -Traditional checkered design with blue and white stripes.
- -Stitching all around with a 3 mm hem for added strength and durability.
- -Suitable marking methods: screen printing, embroidery, transfer printing, vinyl application.
- Ideal as festive clothing, street bands' dressing and more.









\* Male complement T-Shirt COOL (page 29).

### TRIANGULAR SCARF CACHIRULO

-Cachirulo Triangular Festival Scarf.

-Made of dyed yarn breathable, lightweight and long-lasting 100% polyester fabric.

- Traditional red and black checkered design.
- -Stitching all around with a 6 mm hem for added strength and durability.

-Suitable marking methods: screen printing, embroidery, transfer printing, vinyl application.

- Ideal as festive clothing for local festivities, street bands' dressing and more.



\* Female complement T-Shirt TIFFANY (page 47).

|                   | 😓 CHILD              | ) 🛉 ADULT                         |
|-------------------|----------------------|-----------------------------------|
| SIZES             | child                | adult                             |
| W