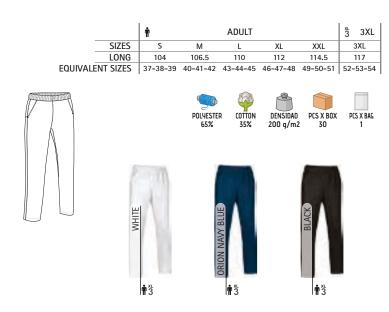

### SANITARY

Comfortable and versatile garments for health professionals, which facilitate movement and their continued use during long working hours. Presented in the most common colors in the sector.

**CLEANING** 

Specific clothing for cleaning employees, which enhances the appearance and image of the professional without losing comfort and functionality in the performance of their tasks. They offer high durability and resistance to use and washing.