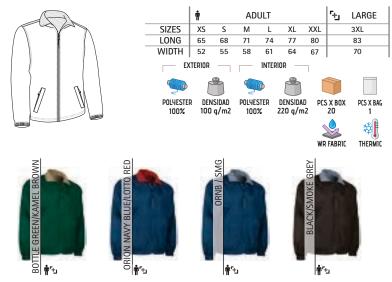

dges, vinyl application.
- Ideal as promotional clothing, workwear and outdoor activities.



1<sup>°</sup>3

n 3





## REVERSIBLE JACKET **GLASGOW**

-Reversible Jacket with Great Value for Money.

-Made with double fabric: anti-pilling fleece on one side for excellent thermal insulation and on the other side, water-repellent flat weave for greater comfort.

-Stand-up double layer collar with full-zip front closure on both sides for warmth and comfort.

- Two slanted zippered waist pockets on both sides for a secure and convenient storage.

- Double stitching on bottom hem for added strength and durability.

-Suitable marking methods: screen printing, vinyl application.

-Ideal for different uses: promotional clothing, workwear, sportswear and for outdoor activities or in cold places.



Male complement Sweatshirt STEVEN (page 118).

Garments containing different colours must be washed with care, in cold water, using a suitable laundry detergent and to dry immediatly after washing

## JACKET **SCOOT**

-This Two-Tone Multi-Pocket Jacket has Detachable Sleeves, so you can easily convert into a Multi-Pocket Vest in seconds.

-Made of sturdy cotton twill blended with polyester outer fabric for strength and durability, smooth inner lining and inner quilting for ensuring excellent thermal insulation.

-A jacket that can be easily converted into a vest unzipping the sleeves when you need to.

- Elasticated waistband and cuffs for comfortably fitting.

- Two front gusseted pockets, two upper velcro flap pockets, two slanted pockets, two at intermediate height zippered pockets,