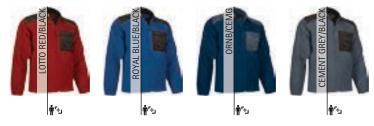

workwear and promotional clothing.



FLEECE JACKET **NEVADA** 

-Two-Tone Reinforced Fleece Jacket.

-Made of thick micro fleece double-layer fabric with anti-pilling finish on both sides for a superior finish and optimal thermal insulation.

-Contrasting colour Ripstop fabric reinforcements on elbows, shoulders and pocket, for added strength and durability in high-wear areas.

-Elasticated cuffs and straight-cut waist with elastic drawstring and stopper for a better fit and added comfort.

- Two slanted waist pockets and a vertical left chest pocket, all flap zippered, for a secure and convenient storage, and showcase the branding.

- Suitable marking methods: embroidery, stitching, badges, shields.

-Ideal as workwear, sportswear, promotional clothing and outdoor activities outfit.







\* Complement Trousers DARKO (page 236).

### FLEECE SWEATER **WILLIE**

#### -Reinforced Half-Zip Fleece Sweatshirt.

-Made of dense micro fleece fabric with outer anti-pilling finish and an inner brushed for optimal thermal insulation and extra comfort, softshell fabric reinforcements on the yoke, and bi-stretch fabric reinforcements on the elbow pads.

-Stand-up double layer collar with half-zip opening for warmth and comfort. -Elasticated cuffs and waistband for comfortably fitting.

-Features two pen holders on the upper side panel of the sleeves for improved accessibility.

-Suitable marking methods: embroidery, stitching, screen printing, badges, shields.

-Ideal as workwear, uniforms and promotional clothing.









\* Complement Trousers BRODY (page 232). \* Male complement