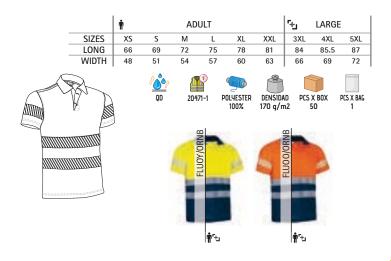

### T-SHIRT SERVER

- -Two-Tone Short Sleeve Crewneck Regular Fit T-Shirt, according to organisations such as Fire-fighters and Civil Defence.
- -Made of 100% cotton ring spun knitted fabric for a soft and comfortable feel. -Orion navy blue base with a horizontal contrasting colour tape sewn around the chest for enhanced visibility.
- -Double stitching on neck, bottom hem and sleeves for added strength and durability.
- -An inner shoulder-to-shoulder tape that reinforces its structure and keeps its shape.
- Suitable marking methods: screen printing, embroidery, transfer printing, vinyl application.
- Ideal as workwear for the mentioned organisations, the SERVER model is also available in short sleeve and long sleeve polo shirts.