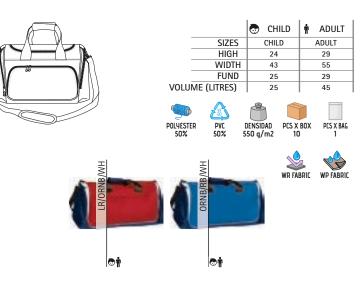

Sports Kits MARACANA.
 Socks KRAMER.

FOOTBALL

· Sports Bibs TRAINING.
· Bermuda Shorts COLLEGE.
· Socks FENIX.

• T-Shirts LEOPARD. • Bermuda Shorts MILAN. • Socks FENIX. Jackets TOURNAMENT.
 Trousers TOURNAMENT.
 Socks FENIX.
 Sport Bags SQUAD.

Jackets MATCHPOINT.

A

Trousers MATCHPOINT.
 Socks FENIX.
 Sport Bags SQUAD.