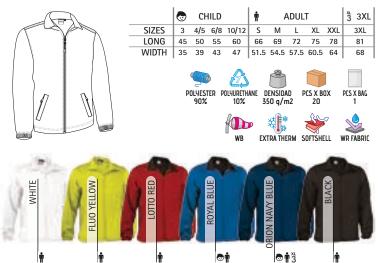

Child complement Polo PREDATOR (page 110).

#### SOFTSHELL JACKET RONCES

-Softshell Jacket with Two Pockets.

77

61

-Made of a three-layered softshell fabric (a water-repellent outer layer, a breathable mid-layer and micro fleece inner layer) providing windproof and water-repellent properties, as well as excellent thermal insulation.

- Stand-up double layer collar with full-zip front closure including a chin guard for warmth and comfort.

-Straight-cut waist with adjustable elastic drawstring and stopper for a better fit and added comfort.

- Two slanted zippered waist pockets for a secure and convenient storage.

- Suitable marking methods: embroidery, stitching, and anti-sublimation heatstickers.

-Ideal as workwear, promotional clothing, casual wear and for outdoor activities.





#### SOFTSHELL JACKET **GRIZZLY**

#### -Softshell Jacket with Three Pockets.

- Made of extra thick three-layered stretch softshell fabric (a water-repellent outer layer, a breathable mid-layer and micro fleece inner layer) providing windproof and water-repellent properties, as well as excellent thermal insulation.

- Stand-up double layer collar with full-zip front closure including a chin guard for warmth and comfort.

-Adjustable cuffs with velcro, straight-cut waist with adjustable elastic drawstring and stopper for a better fit and added comfort.

- Two vertical waist pockets and a left chest pocket, all zippered, for a secure and convenient storage.

- Suitable marking methods: embroidery, stitching, and anti-sublimation heat-stickers.

-Ideal as workwear, promotional clothing a