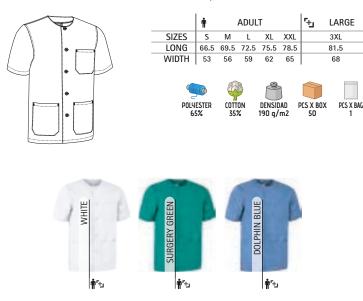

### SANITARY

Comfortable and versatile garments for health professionals, which facilitate movement and their continued use during long working hours. Presented in the most common colors in the sector.

**CLEANING** 

Specific clothing for cleaning employees, which enhances the appearance and image of the professional without losing comfort and functionality in the performance of their tasks. They offer high durability and resistance to use and washing.