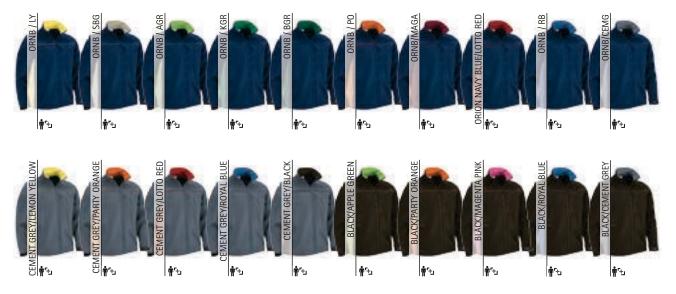

ted waist pockets and a vertical left chest pocket, all zippered and fleece-lined, for a secure and convenient storage, and extra warmth.

-Suitable marking methods: embroidery, stitching, and anti-sublimation heat seal.

- Ideal as workwear and uniforms, this Softshell Jacket matches all THUNDER line items (sweatshirt,

trousers, T-shirt, polo shirts, fleece jacket, and vest).

|       | Ť  |      | ADULT |    |     | ъ | LARGE |  |
|-------|----|------|-------|----|-----|---|-------|--|
| SIZES | S  | М    | L     | XL | XXL |   | 3XL   |  |
| LONG  | 69 | 72   | 75    | 78 | 81  |   | 84    |  |
| WIDTH | 49 | 51.5 | 54    | 57 | 59  |   | 62    |  |



\* EXTRA THERM SOFTSHELL

WR FABRIC

PCS X BOX 20

PCS X BAG

\* Male complement Trousers THUNDER (page 225)T-Shirt DENVER (page 42).



### SOFTSHELL JACKET MAIDU

#### -Mesh Lined Softshell Jacket.

-Made of extra thick three-layered stretch softshell fabric (a water-repellent outer layer, a breathable mid-layer and micro fleece inner layer) providing windproof and water-repellent properties, as well as excellent thermal insulation, also includes an inner back mesh lining for improved breathability and a better airflow.

-Stand-up collar with full-zip flap and snap matching button front closure, for warmth and comfort.

- Elasticated waistband and cuffs with snap buttons closure for a secure and comfortable fit.

-Two slanted waist pockets and an inner pocket, all zippered, for a secure and convenient storage.

-Suitable marking methods: embroidery, stitching, and anti-sublimation heatstickers.

- Ideal as workwear and