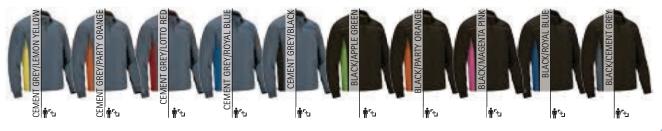

**ADVENTURE, NATURE, MILITARY** 

· Socks FENIX.

The colors of nature and camouflage patterns are present in many of our garments, some of them specifically designed for outdoor use and designed for the most demanding activities: mountaineering, hiking, hunting, fishing, adventure tourism...

· Socks FENIX.

(B

· Socks FENIX.

· Socks FENIX.