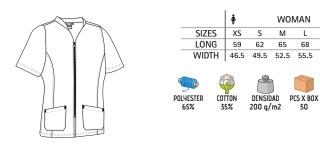

### SANITARY

Comfortable and versatile garments for health professionals, which facilitate movement and their continued use during long working hours. Presented in the most common colors in the sector.

**CLEANING** 

Specific clothing for cleaning employees, which enhances the appearance and image of the professional without losing comfort and functionality in the performance of their tasks. They offer high durability and resistance to use and washing.