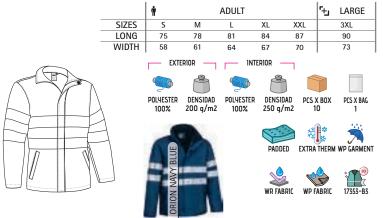

### ENHANCED VISIBILITY

Garments designed and certified according to the PPE regulation EN 17353, indicated to signal and make the user visible in situations of risk due to dark conditions, thanks to its retroreflective bands.

#### **HIGH VISIBILITY**

Garments designed and certified according to the PPE standard EN 20471, indicated to signal and make the user visible, both day and night, in risk situations, thanks to its fluorescent fabrics and retroreflective bands.