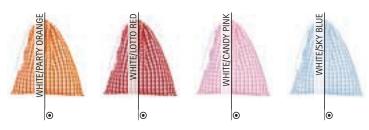

udes a wide sewn-in ribbon on the inside back for easy hanging.

- Spacious front pocket, in a contrasting plain colour, ensuring easy accessibility.

- Suitable marking methods: screen printing, vinyl application, transfer printing, embroidery.

- Ideal for babies and toddlers in nurseries as it can be effortlessly worn over their clothes.









# BAG **SNACK**

- -Rectangular Lunch/Snack Drawstring Cloth Bag.
- Made of flat weave in a checkered design, using dyed yarn, cotton twill fabric blended with polyester for strength and durability.
- Drawstring closure to keep belongings securely stored.

- Suitable marking methods: screen printing, embroidery, transfer printing, badges.

- Ideal for nursery or kindergartens use, as well as promotional clothing and for a personalised gift.





Garments containing different colours must be washed with care, in cold water, using a suitable laundry detergent and to dry immediatly after washing.

#### KIDS LAB COAT CHALK

-Long Sleeve School Kids' Smock.

- Made of a sturdy cotton twill fabric blended with polyester for strength and durability.

- A wide V-neck shirt collar, for optimal comfort and a refreshing feel, includes

a wide sewn-on-ribbon at the inside back for easy hanging.

- Front button closure, and a waistband with sewn-on-tape at the back for added comfort.

- Two front pockets and one left chest patch pocket for convenient storage and showcase the branding.

- Suitable marking methods: screen printing, vinyl application, transfer printing, embroidery.

- Ideal as a school uniform's complement.









# VEST **ST