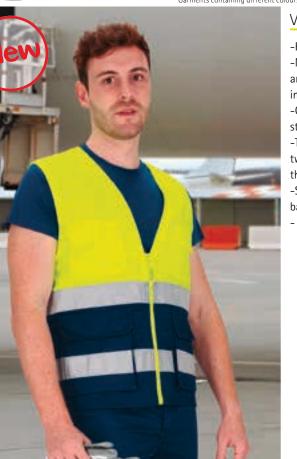

#### **HIGH VISIBILITY**

Garments designed and certified according to the PPE standard EN 20471, indicated to signal and make the user visible, both day and night, in risk situations, thanks to its fluorescent fabrics and retroreflective bands.