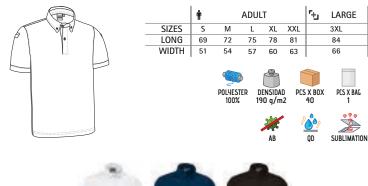

### T-SHIRT SERVER

- -Two-Tone Short Sleeve Crewneck Regular Fit T-Shirt, according to organisations such as Fire-fighters and Civil Defence.
- -Made of 100% cotton ring spun knitted fabric for a soft and comfortable feel. -Orion navy blue base with a horizontal contrasting colour tape sewn around the chest for enhanced visibility.
- -Double stitching on neck, bottom hem and sleeves for added strength and durability.
- -An inner shoulder-to-shoulder tape that reinforces its structure and keeps its shape.
- Suitable marking methods: screen printing, embroidery, transfer printing, vinyl application.
- Ideal as workwear for the mentioned organisations, the SERVER model is also available in short sleeve and long sleeve polo shirts.