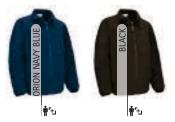

#### **CASUAL**

All kinds of garments, suitable both for work positions and for everyday use, which allow the user to create their own modern style without losing elegance.

- · Trousers ALESSIA.
- · Socks MIRLO.
- · Shirts GRADUATION. · Trousers MARTIN. · Belts BROOKLYN. · Socks MIRLO.
- · Sweatshirts ARIZONA. · Trousers GRAHAM. · Belts BROOKLYN. · Socks MIRLO.
- · Polo Shirt STRATEGY. · Bermuda Shorts MILAN. · Socks FENIX.
- · Jackets FLEETWOOD. · Trousers GRAHAM. · Socks MIRLO.