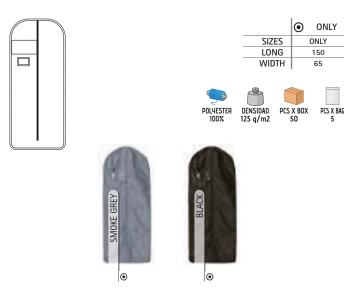

t Women chino trousers ALESSIA (page 220)Women L/S shirt STAR (page 138).

#### SUIT COVER ATELIER

-Suit Cover and Dress Cover with Transparent Window.

- Made of durable, long-lasting and repellent Oxford fabric.

- Full-zip front closure, upper opening for hanger passage that allows the cover to be hung easily, and a bottom loop that allows it to be used extended or folded and make it easy to carry.

- Large transparent window that allows you to see the garment stored without having to open the cover.

- Small transparent window for garment identifier, storage date or any other relevant information.

- Suitable marking methods: screen printing, transfer printing, vinyl application.

- Ideal for storing long dresses or wedding, communion or party dresses, long suits or coats, and more.





\* Female complement Women chino trousers ALESSIA (page 220)Women L/S shirt VENEZIA (page 145).

#### SUIT COVER ORIENT

-Travel Suit Cover.

-..

-Made of durable, long-lasting and repellent Oxford fabric.

- Short handles on both sides that allows it to be used extended or folded and make it easy to carry, with cross-shaped reinforcement sewn for added strength and durability.

- Metal upper opening for hanger passage that allows the cover to be hung easily.

- Double-pull zipper closure that allow the cover to be opened in a fan and on both sides.

Suitable marking methods: screen printing, transfer printing, vinyl application.Ideal for storing suits, coats, jackets, shirts, and more.







\* Female complement Women chino trousers ALESSIA (page 220)Women L/S shirt STAR (page 138).