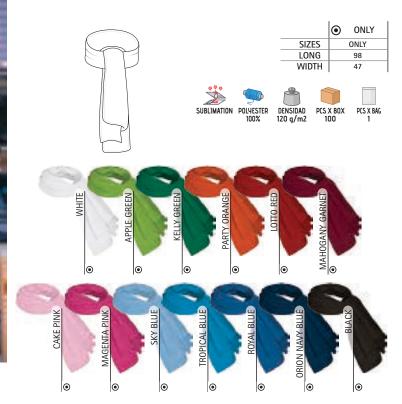

.

tying the knot.

liking.



# BOW TIE **CAPRI**

- -Adjustable Bow Tie.
- Made of soft and pleasant tailor's twill fabric.
- Fixed sewn bow for easy use.
- Back plastic hook for easy opening and closing.
- Fabric tape with adjustable pin for better fit.
- Suitable marking methods: screen printing, transfer printing, vinyl application.
- Ideal as an accessory for hospitality clothing, formal suits, and more.







\* Male complement L/S Shirt OPORTO (page 136).

# SCARF CARLA

-Short Neckerchief.

- -Made of soft and pleasant fine and light crepe fabric.
- Hem-stitched contour for added strength and durability.
- Suitable marking methods: screen printing, transfer printing, vinyl application, sublimation on white.
- Ideal as a complement to corporate uniforms and hospitality clothing.





Female complement Women L/S shirt STAR (page 138).

# SCARF BRIGITTE

-Long Neckerchief.

- Made of soft and pleasant fine and light crepe fabric.
- Hem-stitched contour for added strength and durability.
- Suitable marking methods: screen printing, transfer printing, vinyl application, sublimation on white.
- Ideal as a complement to corporate uniforms and hospitality clothing.

|       | ONLY |
|-------|------|
| SIZES | ONLY |
| LONG  | 158  |
| WIDTH | 47   |





DENSIDAD 125 g/m2

PCS X BOX 100

PCS X BAG

# SASH UNIVERSITY

-Graduation Sash.

- Made of compacted felt material.
- Flexible and dense felt that fits comfortably to the shoulder shape.
- Suitable marking methods: screen printing, vinyl application, transfer printing, embroidery.
- Ideal for university or school gradua