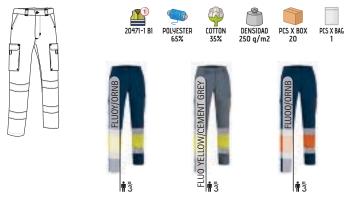

and durability.

- Two slanted hip pockets, two gusseted side pockets and two back pockets, all four with velcro flap closure and a two-tone reflective puller for easy opening and a secure and convenient storage.

-Suitable marking methods: screen printing, embroidery, transfer printing, vinyl application.

- Ideal as workwear and uniforms.

|           |          | <b>n</b> |          | ADULT    |          |          | 3 3XL    |
|-----------|----------|----------|----------|----------|----------|----------|----------|
|           | SIZES    | S        | М        | L        | XL       | XXL      | 3XL      |
|           | LONG     | 111      | 113.5    | 115      | 116      | 118.5    | 120.5    |
| EQUIVALEN | IT SIZES | 37-38-39 | 40-41-42 | 43-44-45 | 46-47-48 | 49-50-51 | 52-53-54 |



Male complement Polo LONGFORD (page 260)

### HI-VIS TROUSERS **RIGEL**

-High Visibility Two-Tone Multi-Pocket Trousers.

- Made of complex bi-stretch fabric that provides mobility, with a repellent finish for added comfort, includes two sewn reflective tapes on leg cuffs to enhance user visibility.

- Garment certified as IPE category II High Visibility based on 13688 and 20471 standards. Class 1.

-Back and sides elasticated waistband for a better fitting, double main seams and extra high-wear reinforcements with safety bartacks, ensuring long-lasting strength and durability.

-Two slanted hip pockets, two gusseted side pockets and two back pockets, all four with velcro flap closure and a two-tone reflective puller for easy opening and a secure and convenient storage.

-uitable markin