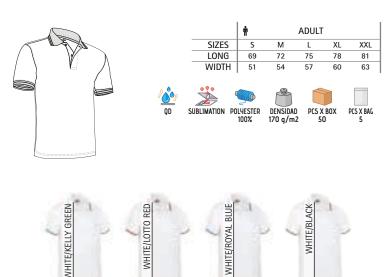

pocket for convenient storage and showcase the branding.
- -Suitable marking methods: screen printing, embroidery, transfer printing, badges, shields.
- Ideal as workwear and promotional clothing.







# POLO **SAGANO**

-Short Sleeve Sports Polo Shirt with Contrasting Coloured Stripes on the Collar and Sleeves.

-Made of breathable technical fabric, that promotes sweat wicking and quickdrying, ensuring optimal comfort.

-Flap and two matching button opening for a more personalised fit.

- Knitted collar and sleeve cuffs for comfortably fitting.

-Double stitching on bottom hem for added strength and durability.

-Suitable marking methods: sublimation, screen printing, embroidery, transfer printing, badges, shields.

- Ideal for physical activities, sportswear and promotional clothing.





Garments containing different colours must be washed with care, in cold water, using a suitable laundry detergent and to dry immediatly after washing.

### POLO JAGUAR

-Short Sleeve Sports Polo Shirt with Contrasting Coloured Stripes on the Collar and Sleeves.

-Made of breathable technical fabric, that promotes sweat wicking and quickdrying, ensuring optimal comfort.

- -Flap and two matching button opening for a more personalised fit.
- Knitted collar and sleeve cuffs for comfortably fitting.

-Double stitching on bottom hem for added strength and durability.

-Suitable marking methods: sublimation on white, screen printing, embroidery, transfer printing, badges, shields.

- Ideal for physical activities, sportswear, workwear and promotional clothing.





# POLO SHIRTS

SUBLIMATION