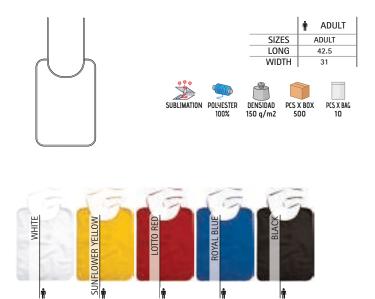

### BABY BIB **TENDER**

-Baby Bib with Neck Ties.

- Made with double-layered fabric: a smooth poplin layer that allows for easy printing and an absorbent towelling layer that effectively retains and soaks up liquids.

- Ties for easy attachment around the back of the neck.
- Ribbed seams all around for added strength and durability.
- Suitable marking methods: screen printing, transfer printing, vinyl application.
- Ideal for a personalised gift, daily use, merchandising, souvenir, and more.