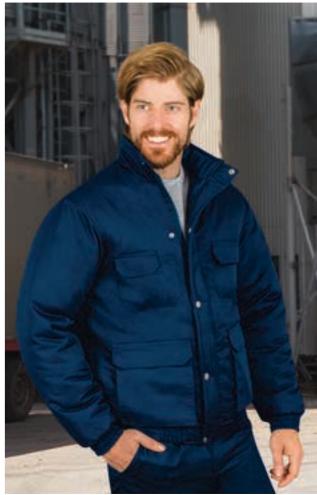

### T-SHIRT SERVER

- -Two-Tone Short Sleeve Crewneck Regular Fit T-Shirt, according to organisations such as Fire-fighters and Civil Defence.
- -Made of 100% cotton ring spun knitted fabric for a soft and comfortable feel. -Orion navy blue base with a horizontal contrasting colour tape sewn around the chest for enhanced visibility.
- -Double stitching on neck, bottom hem and sleeves for added strength and durability.
- -An inner shoulder-to-shoulder tape that reinforces its structure and keeps its shape.
- Suitable marking methods: screen printing, embroidery, transfer printing, vinyl application.
- Ideal as workwear for the mentioned organisations, the SERVER model is also available in short sleeve and long sleeve polo shirts.