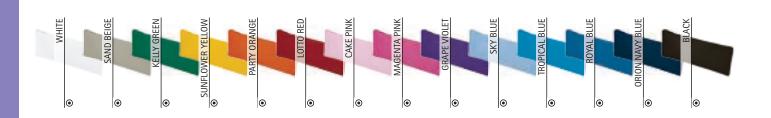

d overlocked interior seams for enhanced durability.
- Drawstring closure to keep belongings securely stored.
- Available in various sizes with a volume of 0,5 litres (small), 1 litre (medium),
- 2, 5 litres (large) and 4 litres (extra-large).
- Suitable marking methods: screen printing, transfer printing, vinyl application.
- Ideal for storing small items, for a personalised gift and a corporate gift.





#### CASE **NEBULOUS**

-Flat Zippered Pencil Case.

BAGS

- -Made of thick and durable waterproof Canvas fabric for strength and durability.
- -Matching zippered top closure for an easy and secure storage.
- -Suitable marking methods: screen printing, transfer printing, vinyl application.
- Ideal for storing accessories, pens, office supplies, school items and for a corporate gift.







#### CASE **FLOWER**

-Front Zippered Pencil Case.

-Made of thick and durable waterproof Canvas fabric for strength and durability.

-Matching zippered top closure for an easy and secure storage.

-Suitable marking methods: screen printing, transfer printing, vinyl application.

- Ideal for storing accessories, pens, office supplies, school items and for a corporate gift.



#### ORGANZA BAG QUEEN

-Fantasy Multi-Purpose Bag.

- Made of organza fabric with shiny and metallic finish.

- Decorative bow closure that can be adjusted by pulling on both sides for a secure storage.

-Approximate capacity of 0,04 litres (small size), 0,2 litres (medium size) and 0,3 litres (large size).

-Ideal for storing and wrapping details, for a personalised gift, jewellery or decorative objects.





##