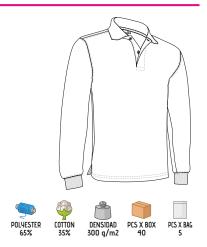

.

-Made of durable and long-lasting plush cotton-polyester blend fabric with an inner brushed for optimal thermal insulation and extra comfort.

-Polo neck with flap and two matching button opening for a personalised fit.

-Elasticated ribbed cuffs for comfortably fitting.

-Straight-cut waist providing spaciousness and comfort, side slits on bottom hem for enhanced mobility.

- Suitable marking methods: screen printing, embroidery, transfer printing, badges, shields.
- Ideal as workwear, casual wear and promotional clothing.

|       | 1  | ADULT |    |    |     | ъ   | LARGE |
|-------|----|-------|----|----|-----|-----|-------|
| SIZES | S  | М     | L  | XL | XXL | 3XL |       |
| LONG  | 66 | 69    | 72 | 75 | 78  | 81  |       |
| WIDTH | 52 | 55    | 58 | 61 | 64  |     | 67    |





\* Male complement T-Shirt WAVE (page 24).



# SWEATSHIRT CHESTER

#### -Polo Sweatshirt.

-Made of durable and long-lasting plush cotton-polyester blend fabric with an input bruched for antimal thermal inculation and action courses.

inner brushed for optimal thermal insulation and extra comfort.

-Polo neck with flap and two matching button opening for a more personalised fit.

- Elasticated ribbed cuffs and waistband for comfortably fitting.
- -Double stitching on bottom hem, neck, shoulders and underarms for added strength and durability.

-Suitable marking methods: screen printing, embroidery, transfer printing, badges, shields.

- Ideal as workwear, casual wear and promotional clothing.









\* Male complement T-Shirt KOBIN (page 27).

## SWEATSHIRT CARL

-Half-Zip Sweatshir