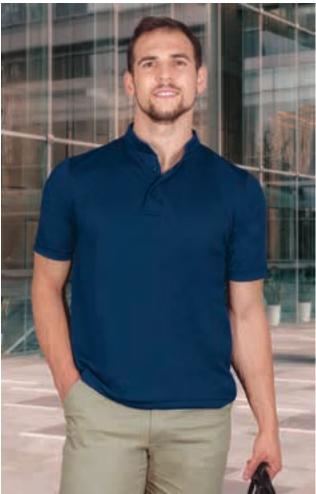

### T-SHIRT SERVER

- -Two-Tone Short Sleeve Crewneck Regular Fit T-Shirt, according to organisations such as Fire-fighters and Civil Defence.
- -Made of 100% cotton ring spun knitted fabric for a soft and comfortable feel. -Orion navy blue base with a horizontal contrasting colour tape sewn around the chest for enhanced visibility.
- -Double stitching on neck, bottom hem and sleeves for added strength and durability.
- -An inner shoulder-to-shoulder tape that reinforces its structure and keeps its shape.
- Suitable marking methods: screen printing, embroidery, transfer printing, vinyl application.
- Ideal as workwear for the mentioned organisations, the SERVER model is also available in short sleeve and long sleeve polo shirts.