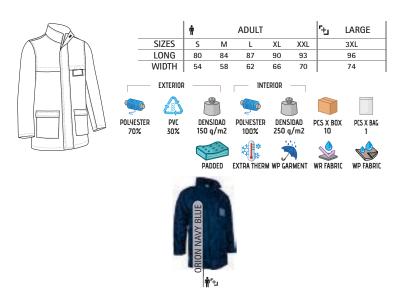

S X | AL |



\* Male complement Trousers BULL (page 230).



# PARKA **MUNICH**

#### -Waterproof Hooded Parka.

-Made of outer waterproof flat weave, smooth inner lining and inner quilting for ensuring excellent thermal insulation.

- Thermo-sealed seams that prevent water leaks and hidden hood that can be
- easily opened and closed by velcro closure and also can be used as a raincoat.

- Straight-cut waist with adjustable elastic drawstring and stopper, elasticated cuffs for a better fit and added comfort.

- Two front and two velcro flap chest pockets, an inner zippered left chest pocket for a secure and convenient storage, including a removable transparent badge holder on the left chest.

- Suitable marking methods: screen printing, embroidery, vinyl application. -Ideal as workwear.





\* Male complement Sweatshirt OPEN (page 118)Trousers FORCE (page 226).



#### \* Male complement Trousers RONDA (page 228).

### PARKA HAMPSHIRE

-Waterproof Hooded Parka with features designed for Security Guards.

- Made of outer waterproof Canvas fabric, smooth inner lining and inner quilting for ensuring excellent thermal insulation.

- Thermo-sealed seams that prevent water leaks and hidden hood that can be easily opened and closed by velcro closure and also can be used as a raincoat.

- Straight-cut waist with elastic drawstring and stopper and adjustable cuffs with velcro for a better fit and added comfort.

- An inner left chest pocket and two slanted waist pockets for convenient storage, all zippered, features side slits for easy access to tactical belt without unbuttoning t