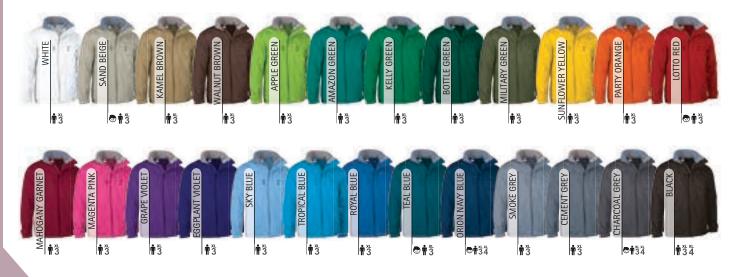

| L     | XL | XXL | 3XL     | 4XL                | .00.     | A THERM WP GARMENT | · 🧐       | B        |          |           |          |           |           |
| _ | LONG  | 59  | 64   | 69    | 73       | 76 | 79    | 82 | 85  | 88      | 91                 |          |                    | POLYESTER | PVC      | DENSIDAD | POLYESTER | DENSIDAD | PCS X BOX | PCS X BAG |
|   | WIDTH | 45  | 49   | 53    | 57       | 60 | 63    | 66 | 69  | 72      | 75                 | RIPSTOP  | WR FABRIC          | 70%       | 30%      | 200 g/m2 | 100%      | 250 g/m2 | 10        | 1         |



\* Child complement Fleece Scarf GLACIAL (page 307). \* Male complement Cap MOUNTAIN (page 302)Fleece Scarf GLACIAL (page 307). \* Female complement Fleece Scarf GLACIAL (page 307)Hat WINTER (page 301).



# PARKA **ARKANSAS**

-Two-Tone Waterproof Hooded Parka.

- Made of long-lasting Ripstop outer waterproof fabric with smooth inner lining, inner quilting and anti-pilling fleece lining on neck and pockets for ensuring excellent thermal insulation.

Thermo-sealed seams that prevent water leaks and hidden hood that can be easily opened and closed by velcro closure and also can be used as a raincoat.
Straight-cut waist with elastic drawstring and stopper, adjustable cuffs with velcro fastening for a better fit and added comfort.

- Two slanted waist pockets, two chest pockets and an inner left chest pocket, all zippered, for a secure and convenient storage.

- Includes an inside back zip for easy marking with different methods: screen printing, embroidery, transfer printing, shields, vinyl