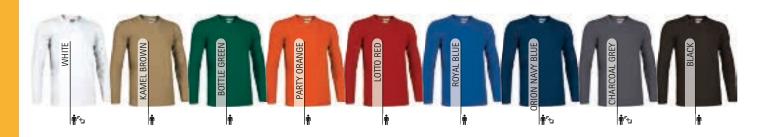

### T-SHIRT **ARROW**

-Long Sleeve Crewneck Regular Fit T-Shirt.

- Made of 100% cotton ring spun tubular knitted fabric for a soft and comfortable feel.
- -Elastic ribbed crewneck and cuffs for comfortably fitting.
- -Double stitching on neck, bottom hem and sleeves for added strength and durability.
- -An inner shoulder-to-shoulder tape that reinforces its structure and keeps its shape.
- Suitable marking methods: screen printing, embroidery, transfer printing, vinyl application.
- -Ideal as promotional clothing, sportswear, sports school uniform, workwear and more.

|       | 0   | CHILD |       | <b>n</b> |    | ADULT |    |     | <u>م</u> | LARGE |
|-------|-----|-------|-------|----------|----|-------|----|-----|----------|-------|
| SIZES | 4/5 | 6/8   | 10/12 | S        | М  | L     | XL | XXL |          | 3XL   |
| LONG  | 50  | 55    | 60    | 64       | 68 | 72    | 76 | 80  |          | 84    |
| WIDTH | 39  | 42    | 45    | 48       | 52 | 56    | 59 | 62  |          | 66    |

\* Child complement Cap PROMOTION (page 286).

\*Grey vigore: 98% cotton, 2% viscose.

**T-SHIRTS** 

PCS X BAG

PCS X BOX

DENSIDAD