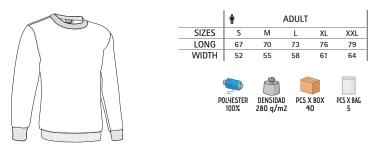

- Ideal for multiple uses: workwear, sports school uniform, promotional clothing, souvenir, for a personalised gift, merchandising, events, festive clothing, and more.

|       | 0   | CHILD |       | <b>n</b> |    | ADULT |    |     | LARGE |  |
|-------|-----|-------|-------|----------|----|-------|----|-----|-------|--|
| SIZES | 4/5 | 6/8   | 10/12 | S        | М  | L     | XL | XXL | 3XL   |  |
| LONG  | 48  | 53    | 58    | 62       | 66 | 70    | 74 | 78  | 82    |  |
| WIDTH | 38  | 41    | 44    | 47       | 51 | 55    | 58 | 61  | 64    |  |

DENSIDAD

PCS X BAG

COTTON

100%