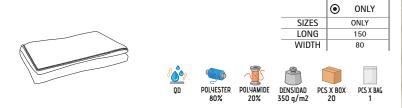

ooth and compact texture for easy and space-saving storage.

-Decorative overlocked contour for added strength and durability.

-The FITNESS, AEROBIC and BOXING towels complement each other to create a complete set.

-Suitable marking methods: sublimation on white, screen printing, embroidery, stitching, vinyl application.

-Ideal as an all-in-one towel, from face drying to machine workouts.



ORIO

0

 $\odot$ 



\* Male complement Shorts COLLEGE (page 72).

**VALENTO** 3

32

# TOWEL **TAHITI**

- Made of quick-drying, breathable and absorbent microfiber fabric that is
- lightweight and portable.
- Texture with curly loops for extra softness.
- Decorative overlocked contour for added strength and durability.
- Suitable marking methods: stitching, embroidery.
- Ideal for bathroom use.









#### TOWEL LIRIO

-Bath Towel.

-Made with absorbent and quick-drying microfiber terry fabric for a fresh feeling all day long.

-Cotton cloud touch for extra softness.

- Hemmed contour with decorative thread for a superior finish and added strength and durability.

-The ENEA and NENUFAR towels complement each other to create a complete set.

-Suitable marking methods: embroidery, stitching.

- Ideal for bathroom, spa, body drying, and more.





TOWELS AND BATHROBES



### TOWEL CRAWL

#### -Bath Towel.

-Made of quick-drying, breathable and absorbent microfiber fabric that is lightweight and portable.

-Smooth and compact texture for easy and space-saving storage.

-Decorative overlocked contour for added strength and durability.

-Suitable marking methods: sublimation on white,