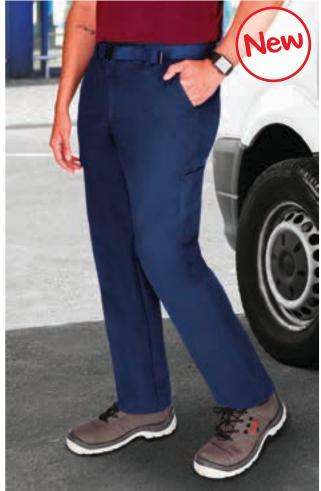

ng, embroidery, transfer printing, vinyl application.
- -Ideal as workwear and uniforms.





-Multi-Pocket Work Trousers.

- Made of a sturdy cotton twill fabric blended with polyester for strength and durability.

-Button-and-zipped flap fastening, back and sides elasticated waistbands and belt loops for a better adjustment and a comfortable fit.

-Two slanted hip pockets, two buttonhole closure back pockets for easy access, a left side cutter pocket, a right side velcro cargo pocket and puller for easy opening and convenient storage.

-Double main seams and extra high-wear reinforcements with safety bartacks, ensuring long-lasting strength and durability.

-Suitable marking methods: screen printing, embroidery, transfer printing, vinyl application.

- Ideal as workwear and uniforms.





Male complement Polo HAMBURGO (page 93)Belt BROOKLYN (page 346).

## TROUSERS ORION

#### -Multi-Pocket Work Trousers.

*TROUSERS* 

- Made of a sturdy cotton twill fabric blended with polyester for strength and durability.

-Button-and-zipped flap fastening, back elasticated waistband and belt loops for a better adjustment and a comfortable fit.

-Two slanted hip pockets, a right back one, a right side velcro flap cargo

pocket and a puller for easy opening, a left side accessories compartment for convenient storage.

-Double main seams and extra high-wear reinforcements with safety bartacks, ensuring long-lasting strength and durability.

-Suitable marking methods: screen printing, embroidery, transfer printing, vinyl application.

- Ideal as workwear and uniforms.







\* Male compl