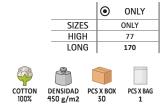

el.
- Kimono-style neckline with decorative stitching for added style and durability.
- -Wide decorative hemmed sleeves that can be rolled up for extra comfort.
- Adjustable waist belt with decorative stitching for a personalised fitting.
- -Two spacious front pockets for convenient storage.
- Suitable marking methods: stitching, embroidery.
- Ideal for use in bathrooms, hotels, gyms and spas.



# TOWEL **POOL**

-Cabana Towel.

- Made of premium soft and absorbent terry cotton fabric.
- -Vertical striped dyed fabric that brings originality.
- Hemmed seams and thread-reinforced corners for added strength and durability.

-Suitable marking methods: embroidery, stitching.

-Ideal for hotels, gym, swimming pool use, camping, beach use and as promotional clothing and for a corporate gift.









\* Female complement Dress LINDA (page 50).



# SLIP BRIEFS ZEUS

#### -Seamless Slip Briefs.

- Made of lightweight, breathable stretch fabric providing all-day comfort.
- Elasticated waistband for excellent grip and a secure fit.
- Double stitching on the leg contour for added strength and durability.
- Suitable marking methods: screen printing, vinyl application, transfer printing.
- Ideal as a workwear and sportswear complement.









## BOXER BRIEFS DISCOVERY

-Seamless Boxer Briefs.

- Made of lightweight, breathable stretch fabric providing all-day comfort.
- Elasticated waistband for excellent grip and a secure fit.
- Elastic leg bands to enhance both fit and comfort.
- Suitable marking methods: screen printing, vinyl application, transfer printing.
- Ideal as a workwear