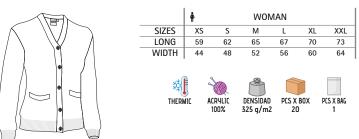

71    | 74 | 77  |    | 80    |
| WIDTH | 41  | 44    | 47    | 51 | 54 | 58    | 61 | 64  |    | 68    |



\*

THERMIC

\* Complement girl Polo PATROL (page 92). \* Female complement Women S/S shirt STAR (page 137).



PCS X BAG

PCS X BOX

# WOMEN JACKET CARDIGAN

-Women's Knitted Cardigan with Pockets.

- Made of 100% acrylic knitted fabric, for a soft and comfortable feel with
- excellent breathability and optimal thermal insulation.
- Ribbed V-neck, wide, comfortable and stylish, matching button front closure for a more personalised fit, from right to left.
- -Elasticated ribbed waistband and cuffs for comfortably fitting.
- -Two front waist pockets for convenient storage.
- Suitable marking methods: embroidery, stitching.
- Ideal as workwear, corporate uniform and school uniform.







 Female complement Women S/S shirt STAR (page 137)Women chino trousers ALESSIA (page 220).

# JACKET CARDIGAN

-Knitted Cardigan with Pockets.

- Made of 100% acrylic knitted fabric, for a soft and comfortable feel with excellent breathability and optimal thermal insulation.
- Ribbed V-neck, wide, comfortable and stylish, matching button front closure for a more personalised fit.
- -Elasticated ribbed waistband and cuffs for comfortably fitting.
- -Two front waist pockets for convenient storage.
- Suitable marking methods: embroidery, stitching, and more.
- Ideal as workwear, corporate uniform and school uniform.







\* Male complement S/S Shirt OPORTO (page 135)Chino trousers ALEXANDER (page 219).



Male complement Trousers CHISPA (page 227).

#### SWEATER **RANDY**

-Half-Zip R