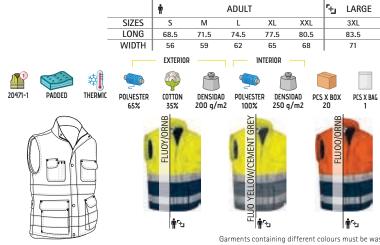

High thermal insulation fabric that keeps body warmth thanks its structure.

Lightweight and padded fabric that provides thermal insulation thanks to its structure through channels.

Certified garment as Personal Protective Equipment (PPE) according to Standard EN 14058 - Protective clothing against cold environments.

Garments suitable for marking by sublimation.

Fabric of quadrangular structure with thicker threads that increase its tensile strength and antitears.

Padding added to the middle layer of the garment providing high thermal insulation.