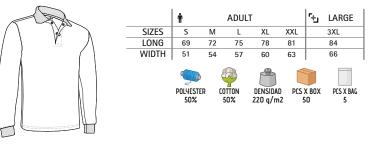

### T-SHIRT SERVER

- -Two-Tone Short Sleeve Crewneck Regular Fit T-Shirt, according to organisations such as Fire-fighters and Civil Defence.
- -Made of 100% cotton ring spun knitted fabric for a soft and comfortable feel. -Orion navy blue base with a horizontal contrasting colour tape sewn around the chest for enhanced visibility.
- -Double stitching on neck, bottom hem and sleeves for added strength and durability.
- -An inner shoulder-to-shoulder tape that reinforces its structure and keeps its shape.
- Suitable marking methods: screen printing, embroidery, transfer printing, vinyl application.
- Ideal as workwear for the mentioned organisations, the SERVER model is also available in short sleeve and long sleeve polo shirts.