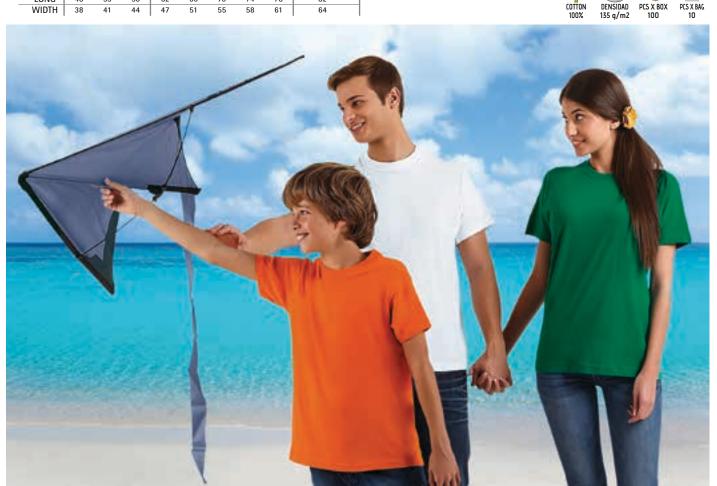

#### T-SHIRT **BIKE**

- -Short Sleeve Crewneck Regular Fit 100% Cotton T-shirt, lightweight and affordable while maintaining quality.
- Made of 100% ring spun cotton knitted fabric, ensuring a soft and comfortable feel.
- Elastic ribbed crewneck for comfortably fitting.
- Double stitching on neck, sleeves and bottom hem for added strength and durability.
- An inner shoulder-to-shoulder tape that reinforces its structure and keeps its shape.
- Suitable marking methods: screen printing, transfer printing, vinyl application.

- Ideal for multiple uses: workwear, sports school uniform, promotional clothing, souvenir, for a personalised gift, merchandising, events, festive clothing, and more.

|       | 0   | CHILD |       | <b>n</b> |    | ADULT |    |     | LARGE |  |
|-------|-----|-------|-------|----------|----|-------|----|-----|-------|--|
| SIZES | 4/5 | 6/8   | 10/12 | S        | М  | L     | XL | XXL | 3XL   |  |
| LONG  | 48  | 53    | 58    | 62       | 66 | 70    | 74 | 78  | 82    |  |
| WIDTH | 38  | 41    | 44    | 47       | 51 | 55    | 58 | 61  | 64    |  |