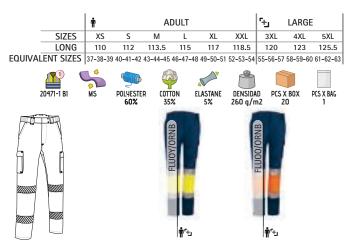

#### **HIGH VISIBILITY**

Garments designed and certified according to the PPE standard EN 20471, indicated to signal and make the user visible, both day and night, in risk situations, thanks to its fluorescent fabrics and retroreflective bands.