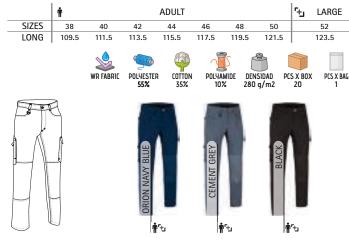

yester Canvas fabric, for strength and durability, polyamide fabric knee reinforcements, both with water-repellent finish for extra comfort.

-Metal button-and-zipped flap fastening, belt loops with an accessory ring on the right front and an elastic waistband with inner anti-slip silicone bands for a secure fit.

-Two American pockets, a right cutter pocket, two back pockets, a left side cargo pocket, all three with velcro flap closure and puller for easy opening, all pockets with anti-puncture system for a secure and convenient storage. -Triple main seams and extra high-wear reinforcements with safety bartacks,

ensuring long-lasting strength and durability.

- Suitable marking methods: screen printing, embroidery, transfer printing, vinyl application.

-Ideal as workwear and uniforms.





\* Male complement T-Shirt WAVE (page 24).



TROUSERS **METIER** 

-Multi-Pocket Work Trousers with Knee Pad and Crotch Gusset.

- Made of thick cotton twill fabric blended with polyester for strength and durability.

-Button-and-zipped flap fastening, belt loops and an inner anti-slip silicone bands for a better adjustment and a comfortable fit.

-Two slanted hip pockets, two back pockets and two side gusseted cargo pockets, all four with velcro flap closure for a secure and convenient storage, and a puller for easy opening,.

- Double main seams and extra high-wear reinforcements with safety bartacks, ensuring long-lasting strength and durability.

- Suitable marking methods: screen printing, embroidery, transfer printing, vinyl application.

-Ideal as workwear and uniforms.



**IR