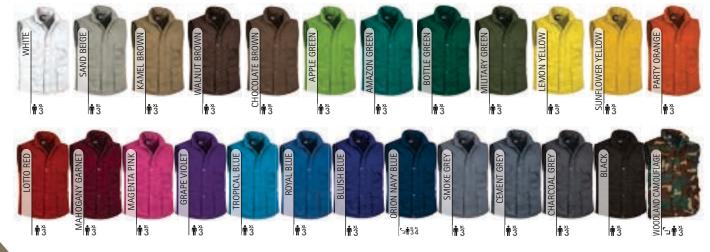

asticated waistband and armholes for a secure and comfortable fit, adjustable waist with side snap button fastening for a better fit, a tailpiece that covers the lumbar zone for added comfort and also provides a large printing area.

-Two front gusseted pockets, two upper velcro flap pockets, two slanted pockets, two zippered pockets at intermediate height, a pen holder and an inner velcro pocket for a secure and convenient storage.

- Includes an inside back zip for easy marking with different methods: screen printing, embroidery, transfer printing, badges, shields, vinyl application.

- Ideal as workwear, uniforms and versatile use.





\* Male complement Sweatshirt DUBLIN (page 119)Trousers CASTER (page 222). \* Female complement Sweatshirt STEVEN (page 118)Trousers ROBLE (page 224).





# VEST **PRINTER**

-Multi-Pocket Work Vest.

- Made of microfiber outer fabric, smooth inner lining and inner quilting for ensuring excellent thermal insulation.

-Stand-up collar with full-zip velcro flap front closure, which provides warmth and comfort.

- A tailpiece that covers the lumbar zone for added comfort and also provides a large printing area.

- Six outer velcro flap pockets, and an inner velcro pocket for convenient storage, also include two pen holders.

-Includes an inside back zip for easy marking with different methods: screen printing, embroidery, transfer printing, badges, shields, vinyl application.

- Ideal as workwear for different types of industry due to its comfort and functionality.





-Work Vest with Great Value for Money.

- Made of sturdy cotton twill b