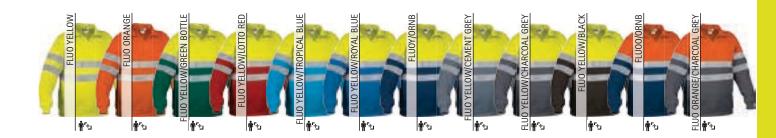

#### **HIGH VISIBILITY**

Garments designed and certified according to the PPE standard EN 20471, indicated to signal and make the user visible, both day and night, in risk situations, thanks to its fluorescent fabrics and retroreflective bands.