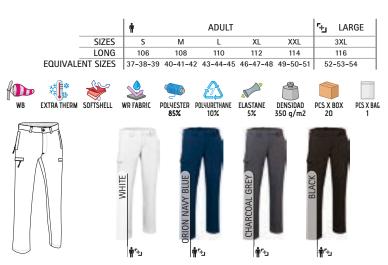

kers.

-Ideal as workwear and security uniforms.





\* Male complement T-Shirt BRET (page 27).

TROUSERS



### TROUSERS **RUGO**

#### -Multi-Pocket Softshell Trousers.

-Made of a three-layered softshell fabric (a water-repellent outer layer, a breathable mid-layer and micro fleece inner layer) providing windproof and water-repellent properties, as well as excellent thermal insulation.

- Button-and-zipped flap fastening, back elasticated waistband and belt loops for a better adjustment and a comfortable fit.

-Two vertical hip pockets, two side pockets and two back pockets, all with zip closure and piping, for a secure and convenient storage.

- Suitable marking methods: embroidery, stitching, and anti-sublimation heat-stickers.

-Ideal as workwear and uniforms in cold environments.



Male complement Jacket WINTERFELL (page 242).

#### TROUSERS WINTERFELL

-Fleece-Lined Work Trousers with Thermal Effect.

-Made of a sturdy cotton twill fabric blended with polyester for strength and durability and fleece lining for excellent thermal insulation.

-Button-and-zipped flap fastening, back elasticated waistband, belt loops and front darts for a comfortable fit and a better adjustment.

-Two slanted hip pockets, two side velcro flap closure pockets and a right back patch pocket for convenient storage and showcase the branding.

- Double main seams and extra high-wear reinforcements with safety bartacks, ensuring long-lasting strength and durability.

-Suitable marking methods: screen printing, embroidery, transfer printing, vinyl application.

-Ideal as workwear and uniforms