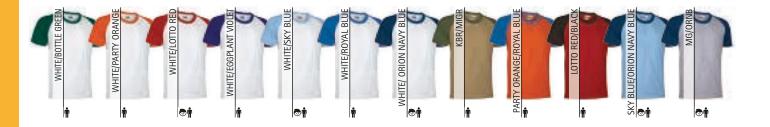

and comfortable feel.
- -Elastic ribbed crewneck for comfortably fitting.
- -Double stitching on neck, bottom hem and sleeves for added strength and durability.
- -An inner neck tape that reinforces its structure and keeps its shape.
- -Suitable marking methods: screen printing, embroidery, transfer printing, vinyl application.
- Ideal as promotional clothing, casual wear and souvenir use.

|       | 0   | CHILD | <b>n</b> | ADULT |    |    |    |     |  |
|-------|-----|-------|----------|-------|----|----|----|-----|--|
| SIZES | 4/5 | 6/8   | XS       | S     | М  | L  | XL | XXL |  |
| LONG  | 46  | 52    | 58       | 64    | 68 | 72 | 76 | 80  |  |
| WIDTH | 37  | 41    | 45       | 49    | 52 | 55 | 58 | 61  |  |
|       |     |       |          |       |    |    |    |     |  |





F

#### T-SHIRT COMBI

-Two-Tone Short Sleeve Crewneck Regular Fit 100% Cotton T-shirt.

- Made of 100% cotton ring spun knitted fabric for a soft and comfortable feel.

-Ribbed elastic neck and sleeves trim for comfortably fitting, with a wide range of colour combinations to choose from.

- Double stitching on neck, bottom hem and sleeves for added strength and durability.

-An inner shoulder-to-shoulder tape that reinforces its structure and keeps its shape.

- Suitable marking methods: screen printing, embroidery, transfer printing, vinyl application.

-Ideal as promotional clothing, casual wear, sportswear, workwear, souvenir, merchandising, and more.







PCS X BAG

DENSIDAD 160 g/m2

100%

PCS X BOX 100

#### T-SHIRT THUNDER

- -Two-Tone Short Sleeve Crewneck Regular Fit T-Shirt