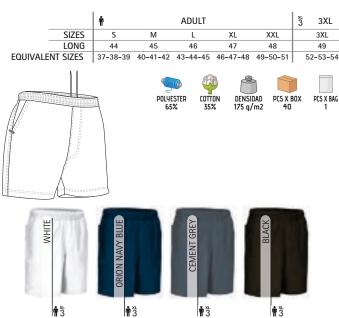

## SHORTS COLLEGE

-Sports Shorts with a Wide Variety of Colours allowing easy coordination with other sports garments.

- Made of Move Dry breathable technical fabric, promoting quick-drying and sweat wicking.
- Elasticated waistband with drawstrings for a better adjustment and a comfortable fit.
- Double stitching on the bottom hem for added strength and durability.
- Suitable marking methods: sublimation on white, screen printing, embroidery, transfer printing,
- vinyl application.
  - Ideal for creating sports kits.

|          |          | •        | CHI      | LD       |          | Ť        |          | ADULT    |          |          |       |                      |                      |           |                |
|----------|----------|----------|----------|----------|----------|----------|----------|----------|----------|----------|-------|----------------------|----------------------|-----------|----------------|
|          | SIZES    | 3        | 4/5      | 6/8      | 10/12    | S        | М        | L        | XL       | XXL      | 2200  |                      | ß                    |           |                |
|          | LONG     | 24.5     | 28       | 31       | 34.5     | 38       | 39       | 40       | 41       | 42       |       | QD POLYESTER<br>100% | DENSIDAD<br>130 g/m2 | PCS X BOX | PCS X BAG<br>1 |
| EQUIVALE | NT SIZES | 25-26-27 | 28-29-30 | 31-32-33 | 34-35-36 | 37-38-39 | 40-41-42 | 43-44-45 | 46-47-48 | 49-50-51 | l fin |                      |                      |           |                |