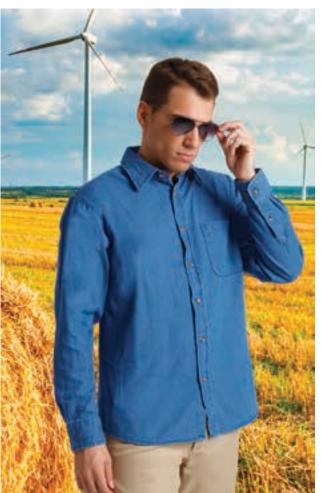

, shields.

- Ideal as workwear, corporate uniforms and casual wear.





\* Male complement Belt RUDOLF (page 346)Chino trousers ALEXANDER (page 219).

# WOMEN SHIRT **PANTER**

SHIRTS

-Women's Long Sleeve Slim Fit Denim Shirt with a Pocket.

-Made of pre-washed 100% cotton denim fabric for a soft and comfortable feel.

-Cuffs and front closure with bone effect buttons, from right to left, and a back central pleat to enhance mobility.

-A reinforced left chest pocket for convenient storage and showcase the branding.

-Double-stitched bottom and reinforced seams on sides, shoulders, sleeves and underarms for added strength and durability.

-Suitable marking methods: screen printing, embroidery, transfer printing, badges, shields.

- Ideal as casual wear and promotional clothing.











Male complement Chino trousers MARTIN (page 219).

VALENTO

# SHIRT LION

-Long Sleeve Denim Shirt with a Pocket.

-Made of pre-washed 100% cotton denim fabric for a soft and comfortable feel.

-Cuffs and front closure with bone effect buttons and a back central pleat to enhance mobility.

- A reinforced left chest pocket for convenient storage and showcase the branding.

-Double-stitched bottom and reinforced seams on sides, shoulders, sleeves and underarms for added strength and durability.

-Suitable marking methods: screen printing, embroidery, transfer printing, badges, shields.

- Ideal as casual wear and promotional clothing.











# S/S SHIRT ACADEMY

- -Short Sleeve Shirt with Two Pockets.
- Made of a lightweight 210 yarn cotton-polyester blend poplin fabric for strength an