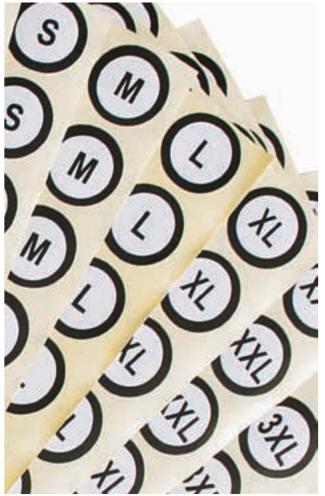

- Ideal for multiple uses: workwear, sports school uniform, promotional clothing, souvenir, for a personalised gift, merchandising, events, festive clothing, and more.

|       | 0   | CHILD |       | <b>n</b> |    | ADULT |    |     | LARGE |  |
|-------|-----|-------|-------|----------|----|-------|----|-----|-------|--|
| SIZES | 4/5 | 6/8   | 10/12 | S        | М  | L     | XL | XXL | 3XL   |  |
| LONG  | 48  | 53    | 58    | 62       | 66 | 70    | 74 | 78  | 82    |  |
| WIDTH | 38  | 41    | 44    | 47       | 51 | 55    | 58 | 61  | 64    |  |