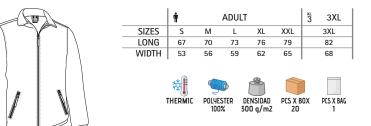

omotional clothing and casual wear.







\* Male complement T-Shirt SUN (page 22). \* Child complement T-Shirt BIKE (page 20)

Garments containing different colours must be washed with care, in cold water, using a suitable laundry detergent and to dry immediatly after washing.

# FLEECE JACKET BUFFALO

-Fleece Jacket with Two Pockets.

- Made of micro fleece fabric with outer anti-pilling for a superior finish.
- Stand-up collar with full-zip front closure for effortless functionality and practicality.
- -Contrasting colour trimmed cuffs and waistband for comfortably fitting.
- -Two slanted zippered waist pockets for a secure and convenient storage.
- Suitable marking methods: screen printing, embroidery, badges.

- Ideal as sportswear, workwear, casual wear and promotional clothing.







# SOFTSHELL JACKET HORIZON

-Softshell Jacket: Our best-selling softshell jacket is a great value for money and comes in a wide range of colours and sizes.

- Made of a three-layered softshell fabric (a water-repellent outer layer, a breathable mid-layer and micro fleece inner layer) providing windproof and water-repellent properties, as well as excellent thermal insulation.

- Stand-up double layer collar with full-zip front closure including a chin guard for warmth and comfort. -Straight cuffs and straight-cut waist with adjustable elastic drawstring and stopper for a better fit and added comfort.

- Two slanted zippered waist pockets for a secure and convenient storage.
- -Suitable marking methods: embroidery, stitching, and anti-sublimation heat-stickers.
- -Ideal as workwear, prom