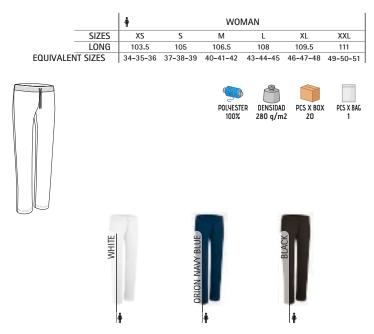

two patch back pockets for convenient storage.

-Overlocked inner seams and double stitching on bottom hem for added strength and durability.

-Suitable marking methods: screen printing, embroidery, transfer printing, badges, shields.

- Ideal as sportswear and daily use.





\* Male complement Technical T-Shirt LANDING (page 68).

## TROUSERS **MEADOW**

#### -Women's Sweatpants.

- -Made of plush polyester fabric with a cotton-like touch and an inner brushed
- for optimal thermal insulation and extra comfort. - Elasticated ribbed waistband with adjustable drawstring for a better fitting.
- -Double stitching on bottom hem for added strength and durability.

-Suitable marking methods: screen printing, embroidery, transfer printing, badges, shields.

- Ideal as sportswear and daily use.







# WOMEN TROUSERS PATY

-Women's Straight-Cut Sweatpants.

- -Made of stetchy velvety fabric, soft and pleasant to the touch.
- -Elasticated ribbed waistband with adjustable drawstring for a better fitting.

-Double stitching on bottom hem for added strength and durability. -Suitable marking methods: screen printing, embroidery, transfer printing,

-suitable marking methods: screen printing, embroidery, transfer printing, badges, shields.

- Ideal as sportswear and daily use, pairs well with JENNY Jacket.



\* Female complement T-Shirt CINDY (page 999).



#### CYCLING JERSEY **GIRO**

- -Two-Tone Half-Zip Short Sleeve Cycling Jersey.
- Made of Bird-Eye breathable technical fabric, that promotes sweat wicking and quick-drying, ensuring optimal comfort.
- An elastic band with non-slip