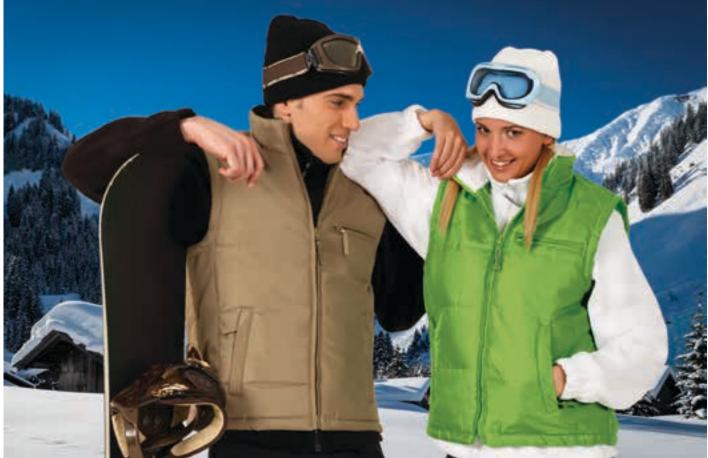

ont closure for warmth and comfort.

-Straight-cut waist with adjustable elastic drawstring and stopper for a better fit and added comfort.

- Two slanted waist pockets, a left chest pocket, all zippered and an inner velcro pocket for a secure and convenient storage.

-Includes an inside back zip for easy marking with different methods: screen printing, embroidery, transfer printing, badges, vinyl application.

- Ideal for physical activities, as workwear and casual wear in cold environments.

|       | <b>n</b> |      | ADULT |      |      |
|-------|----------|------|-------|------|------|
| SIZES | S        | М    | L     | XL   | XXL  |
| ONG   | 71.5     | 74.5 | 77.5  | 80.5 | 83.5 |
| WIDTH | 57       | 60   | 63    | 66   | 69   |
|       |          |      |       |      |      |



\* Male complement Hat WINTER (page 301)Fleece Jacket DAKOTA (page 155). \* Female complement Hat WINTER (page 301)Fleece Jacket DAKOTA (page 155).



VESTS



\* Female complement Fleece CALGARY (page 162). \* Male complement Sweatshirt OPEN (page 118).

# VEST ARCTIC

- -Lightweight Quilted Vest with a Thermal Effect.
- Made of outer waterproof fabric, smooth inner lining and inner quilting for ensuring excellent thermal insulation.

-Stand-up collar with full-zip and velcro flap front closure, which provides warmth and comfort.

- Elasticated windbreaker on armholes and elastic side bands for a better fit, a tailpiece that covers the lumbar zone for added comfort and also provides a large printing area.

-Two slanted flap zippered waist pockets, a left zippered chest pocket and an inn