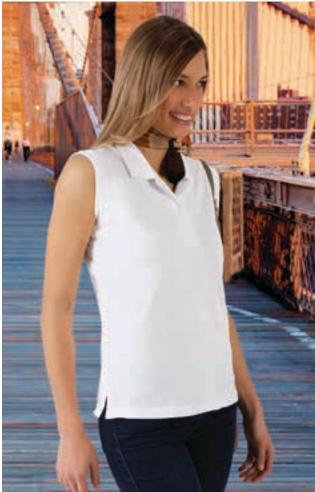

### T-SHIRT **AMANDA**

-Women's Crewneck Slim Fit Sleeveless T-Shirt.

- Made of ring spun cotton knitted fabric for a soft and comfortable feel, with elastane to enhance mobility.

- A swimmer's back that fits to the body ensuring enhanced freedom of movement.

- Trimmed straps, neck, and underarms for a better finish.

- Double stitching on the bottom hem for added strength and durability.

- Suitable marking methods: screen printing, embroidery, vinyl application, transfer printing.

- Ideal as promotional clothing, casual wear, workwear, merchandising, festive clothing, and more.