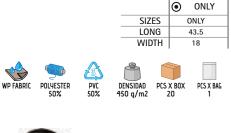

.







Female complement T-Shirt WAVE (page 24).

## BACKPACK CITICORT

-Business Laptop Backpack.

ADULT ADULT

45.5

35.5

PCS X BAG 20

SIZES LONG

WIDTH

PCS X BOX 200

-Made of thick and durable outer waterproof fabric with PU inner lining and mesh back, mesh shoulder straps and mess carrying handle for a better airflow. - Ergonomic reinforcements with inside foam in the dorsal and lumbar areas for greater comfort.

-Padded inner pocket and hook-and-loop tape fastener to store securely laptop or table.

- Three spacious outer zippered pockets for a secure and convenient storage, two side pockets for bottles or other items.

-Suitable marking methods: screen printing, transfer printing, vinyl application, embroidery.

-Ideal as a corporate gift, academic use, and more.

WR FABRIC

















<sup>+</sup> Female complement Women L/S shirt VENEZIA (page 145).

BACKPACKS

# BACKPACKS

# BACKPACK **MATTHEW**

#### -Classic Backpack.

- Made of thick and durable outer waterproof fabric with PU inner lining.
- Back and shoulder straps with foam padding inside for greater comfort.
- Top handle for easy hand carrying.
- Large main compartment with double-pull zipper that allows opening on both sides, an exterior
- zippered pocket for convenient storage and cable outlet.
- Suitable marking methods: screen printing, transfer printing, vinyl application, embroidery.
- -Ideal for sports, school and for a corporate gift.

|       |            | 0 | CHILD | † | ADULT |
|-------|------------|---|-------|---|-------|
|       | SIZES      |   | CHILD |   | ADULT |
|       | LONG