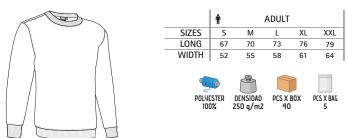

Straight-cut waist and sleeves providing spaciousness and comfort.

-Double stitching on bottom hem, neck, shoulders and underarms for added strength and durability.

-Suitable marking methods: screen printing, embroidery, transfer printing, badges, shields.

- Ideal as workwear, promotional clothing and casual wear.







# SWEATSHIRT ENJOY

-Crewneck Sweatshirt.

-Made of plush polyester fabric with inner an brushed for optimal thermal insulation and extra comfort.

Elasticated ribbed crewneck, cuffs and waistband for comfortably fitting.
 Double stitching on bottom hem, neck, shoulders and underarms for added strength and durability.

-Suitable marking methods: screen printing, embroidery, transfer printing, badges, shields.

- Ideal as workwear, promotional clothing and casual wear.







# SWEATSHIRT **STEVEN**

#### -Crewneck Sweatshirt.

-Made of plush polyester fabric with a soft cotton-like touch for a comfortable feel with an inner brushed for optimal thermal insulation and extra comfort. -Elasticated ribbed crewneck, cuffs and waistband for comfortably fitting. -Double stitching on bottom hem, neck, shoulders and underarms for added strength and durability.

-Suitable marking methods: screen printing, embroidery, transfer printing, badges, shields.

- Ideal as workwear, promotional clothing and casual wear.









# SWEATSHIRT OPEN

-Crewneck Sweatshirt.

-Made of durable and long-lasting plush cotton-polyester blend fabric with an inner brushed for optimal thermal insulation and extra comfort.

-Elasticated ribbed crewneck for comfortably fitting.

-Straight