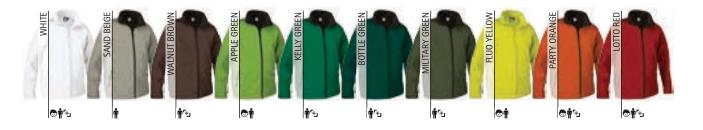

|----|-----|---------|------------------------------------------------------------------------------------------------------------|-----------|----------------|
| SIZES | 3  | 4/5 | 6/8  | 10/12 | S  | Μ  | L    | XL | XXL | 3XL     |                                                                                                            |           |                |
| LONG  | 48 | 53  | 58   | 63    | 67 | 70 | 73   | 76 | 79  | 82      | WB EXTRA THERM SOFTSHELL WR FABRIC POLYURETHANE ELASTANE DENSIDAD                                          | PCS X BOX | PCS X BAG      |
| WIDTH | 38 | 42  | 46   | 50    | 54 | 57 | 60   | 63 | 66  | 69      | we extra therm sufficiently we reduce pulsifier pulsification elevation $85\%$ 10% 5% 350 g/m <sup>2</sup> |           | PLS X DAG<br>1 |







# SOFTSHELL JACKET CECILE

#### -Women' Slim Fit Softshell Jacket.

- Made of a three-layered softshell fabric (a water-repellent outer layer, a breathable mid-layer and micro fleece inner layer) providing windproof and water-repellent properties, as well as excellent thermal insulation.

- Stand-up double layer collar with full-zip front closure including a chin guard for warmth and comfort.

-Straight cuffs and straight-cut waist with adjustable elastic drawstring and stopper for a better fit and added comfort.

- Two slanted zippered waist pockets for a secure and convenient storage. -Suitable marking methods: embroidery, stitching, and anti-sublimation heatstickers.

-Ideal as workwear, promotional clothing, casual wear and for outdoor activities.







Child complement Polo PREDA