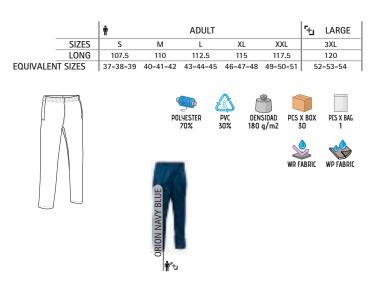

# SPORT SHORTS AEROPLANE

-Lightweight Multi-Pocket Work Shorts.

- -Made of durable and long-lasting cotton-polyester blend fabric.
- -Elasticated waistband with regulable drawstrings for a better adjustment and a comfortable fit.
- -Two slant hip pockets and two back pockets for convenient storage.
- -Overlocked inner seams and double stitching on bottom hem for added strength and durability.

-Suitable marking methods: sublimation on white, screen printing, embroidery, transfer printing, vinyl application.

- Ideal as workwear.

\* Male complement Polo THUNDER (page 105).

\* Male complement Technical T-Shirt CHALLENGE (page 64).