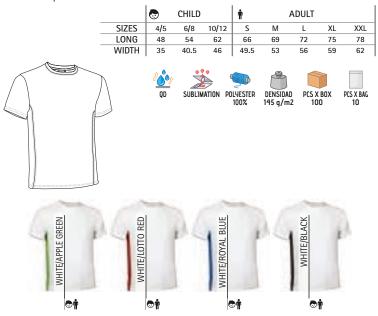

#### T-SHIRT **BIKE**

- -Short Sleeve Crewneck Regular Fit 100% Cotton T-shirt, lightweight and affordable while maintaining quality.
- Made of 100% ring spun cotton knitted fabric, ensuring a soft and comfortable feel.
- Elastic ribbed crewneck for comfortably fitting.
- Double stitching on neck, sleeves and bottom hem for added strength and durability.
- An inner shoulder-to-shoulder tape that reinforces its structure and keeps its shape.
- Suitable marking methods: screen printing, transfer printing, vinyl application.

- Ideal for multiple uses: workwear, sports school uniform, promotional clothing, souvenir, for a personalised gift, merchandising, events, festive clothing, and more.

|       | 0   | CHILD |       | <b>n</b> |    | ADULT |    |     | LARGE |  |
|-------|-----|-------|-------|----------|----|-------|----|-----|-------|--|
| SIZES | 4/5 | 6/8   | 10/12 | S        | М  | L     | XL | XXL | 3XL   |  |
| LONG  | 48  | 53    | 58    | 62       | 66 | 70    | 74 | 78  | 82    |  |
| WIDTH | 38  | 41    | 44    | 47       | 51 | 55    | 58 | 61  | 64    |  |

DENSIDAD

PCS X BAG

COTTON

100%