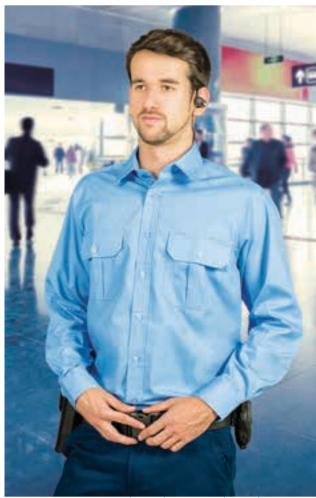

### T-SHIRT SERVER

- -Two-Tone Short Sleeve Crewneck Regular Fit T-Shirt, according to organisations such as Fire-fighters and Civil Defence.
- -Made of 100% cotton ring spun knitted fabric for a soft and comfortable feel. -Orion navy blue base with a horizontal contrasting colour tape sewn around the chest for enhanced visibility.
- -Double stitching on neck, bottom hem and sleeves for added strength and durability.
- -An inner shoulder-to-shoulder tape that reinforces its structure and keeps its shape.
- Suitable marking methods: screen printing, embroidery, transfer printing, vinyl application.
- Ideal as workwear for the mentioned organisations, the SERVER model is also available in short sleeve and long sleeve polo shirts.