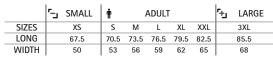

|       | n ADULT |    |    |      |      |     |  |  |  |
|-------|---------|----|----|------|------|-----|--|--|--|
| SIZES | XS      | S  | М  | L    | XL   | XXL |  |  |  |
| LONG  | 57      | 61 | 65 | 68.5 | 72.5 | 76  |  |  |  |
| WIDTH | 45      | 48 | 52 | 56   | 59   | 62  |  |  |  |