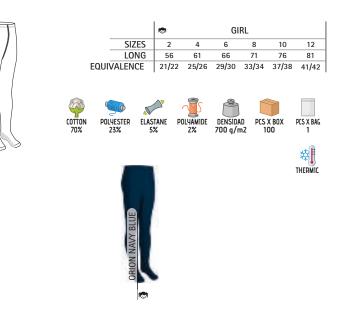

- Ideal for multiple uses: workwear, sports school uniform, promotional clothing, souvenir, for a personalised gift, merchandising, events, festive clothing, and more.

|       | 0   | CHILD |       | <b>n</b> |    | ADULT |    |     | LARGE |  |
|-------|-----|-------|-------|----------|----|-------|----|-----|-------|--|
| SIZES | 4/5 | 6/8   | 10/12 | S        | М  | L     | XL | XXL | 3XL   |  |
| LONG  | 48  | 53    | 58    | 62       | 66 | 70    | 74 | 78  | 82    |  |
| WIDTH | 38  | 41    | 44    | 47       | 51 | 55    | 58 | 61  | 64    |  |