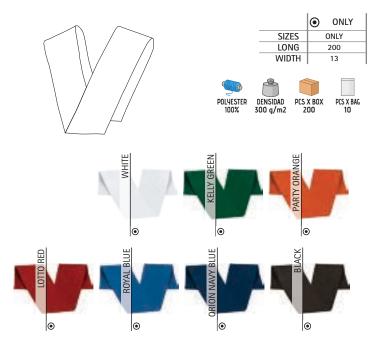

ent Women L/S shirt STAR (page 138).

# SCARF BRIGITTE

-Long Neckerchief.

- Made of soft and pleasant fine and light crepe fabric.
- Hem-stitched contour for added strength and durability.
- Suitable marking methods: screen printing, transfer printing, vinyl application, sublimation on white.
- Ideal as a complement to corporate uniforms and hospitality clothing.

|       | ONLY |
|-------|------|
| SIZES | ONLY |
| LONG  | 158  |
| WIDTH | 47   |





DENSIDAD 125 g/m2

PCS X BOX 100

PCS X BAG

# SASH UNIVERSITY

-Graduation Sash.

- Made of compacted felt material.
- Flexible and dense felt that fits comfortably to the shoulder shape.
- Suitable marking methods: screen printing, vinyl application, transfer printing, embroidery.
- Ideal for university or school graduation ceremonies.





\* Male complement Tie STELLAR (page 355).



\* Female complement Women chino trousers ALESSIA (page 220)Women L/S shirt VENEZIA (page 145).

## SASH HONORIS

-Graduation Sash.

- Made of polyester fabric, soft and pleasant to the touch.
- Diagonally shoulder seam that fits comfortably.
- -Suitable marking methods: sublimation on white, embroidery, screen printing, transfer printing, vinyl application.
- Ideal for university or school graduation ceremonies.





# SASH **LAUDE**

#### -Open Graduation Sash.

-Made of double-layered 100% polyester satin weave with a shiny, soft and pleasant finish.

- -It is worn in a V-shape at the front and fits comfortably on the shoulders. -Double-stitched contour for added strength and durability.
- Suitable marking methods: sublimation on white,