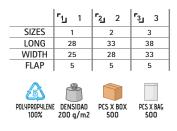

- Ideal for multiple uses: workwear, sports school uniform, promotional clothing, souvenir, for a personalised gift, merchandising, events, festive clothing, and more.

|       | 0   | CHILD |       | <b>n</b> |    | ADULT |    |     | LARGE |  |
|-------|-----|-------|-------|----------|----|-------|----|-----|-------|--|
| SIZES | 4/5 | 6/8   | 10/12 | S        | М  | L     | XL | XXL | 3XL   |  |
| LONG  | 48  | 53    | 58    | 62       | 66 | 70    | 74 | 78  | 82    |  |
| WIDTH | 38  | 41    | 44    | 47       | 51 | 55    | 58 | 61  | 64    |  |

DENSIDAD

PCS X BAG

COTTON

100%