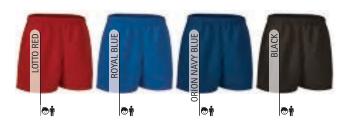

### SHORTS BAYWATCH

-Quick-Drying Shorts for Dual Use: Swim Shorts or Sports Shorts.

- Made of quick-drying and breathable microfiber fabric.
- Elasticated waistband with drawstrings for a better adjustment and a comfortable fit.
- -Two hip pockets for convenient storage.

- Includes an inner net, allowing it to be used as swimwear without the need for additional underwear.

- Suitable marking methods: screen printing, embroidery, transfer printing, vinyl application.

- Ideal for aquatic activities: lifeguards and water sports instructors' workwear, as well as swim shorts for personal use.

|          |          | •        | CHI      | LD       |          | Ť        |          | ADULT    |          |          |       |                      |                      |           |                |
|----------|----------|----------|----------|----------|----------|----------|----------|----------|----------|----------|-------|----------------------|----------------------|-----------|----------------|
|          | SIZES    | 3        | 4/5      | 6/8      | 10/12    | S        | М        | L        | XL       | XXL      | 2200  |                      | ß                    |           |                |
|          | LONG     | 24.5     | 28       | 31       | 34.5     | 38       | 39       | 40       | 41       | 42       |       | QD POLYESTER<br>100% | DENSIDAD<br>130 g/m2 | PCS X BOX | PCS X BAG<br>1 |
| EQUIVALE | NT SIZES | 25-26-27 | 28-29-30 | 31-32-33 | 34-35-36 | 37-38-39 | 40-41-42 | 43-44-45 | 46-47-48 | 49-50-51 | l fin |                      |                      |           |                |