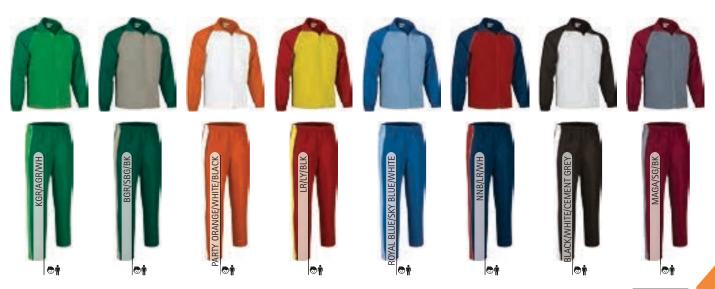

#### **DIFFERENT COLLECTIVES**

All our garments and accessories follow a uniform range of colors and designs, which makes it very easy to create combinations of garments to fully equip any group, easily following the same visual image.

#### PARTY AND POPULAR FESTIVALS

Specific garments and accessories in bright colours, totally combinable with each other, which facilitate the creation of a new wardrobe for any supporters club or adapt to the existing and traditional ones of each locality.