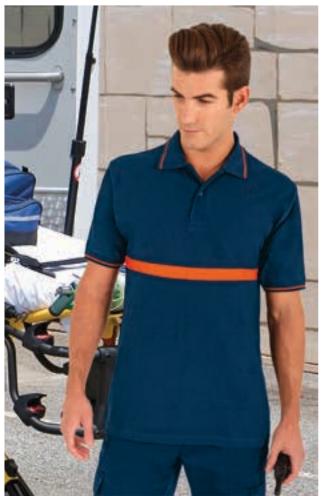

### T-SHIRT SERVER

- -Two-Tone Short Sleeve Crewneck Regular Fit T-Shirt, according to organisations such as Fire-fighters and Civil Defence.
- -Made of 100% cotton ring spun knitted fabric for a soft and comfortable feel. -Orion navy blue base with a horizontal contrasting colour tape sewn around the chest for enhanced visibility.
- -Double stitching on neck, bottom hem and sleeves for added strength and durability.
- -An inner shoulder-to-shoulder tape that reinforces its structure and keeps its shape.
- Suitable marking methods: screen printing, embroidery, transfer printing, vinyl application.
- Ideal as workwear for the mentioned organisations, the SERVER model is also available in short sleeve and long sleeve polo shirts.