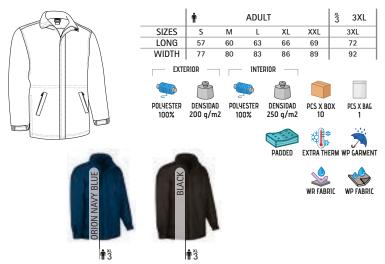

### MISCELLANEOUS WORKERS N°3

A wide collection of specific garments for work use in the most demanding cold and rainy weather conditions, both indoors and outdoors.