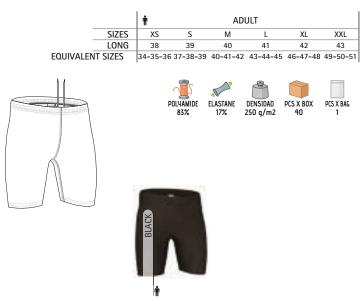

### LEGGINGS RECORD

-Stretchy Breathable Men' Short Sports Leggings.

- Made of stretch-tec elastic fabric with elastane for enhanced mobility. -Elasticated waistband with drawstrings for a better adjustment and a comfortable fit.

-An inner waist pocket for convenient storage.

-Double stitching on leg cuffs for added strength and durability.

- Suitable marking methods: screen printing, transfer printing, vinyl application, and more.

- Ideal as sportswear both indoors and outdoors.

\* Male complement T-Shirt ATLETIC (page 25).