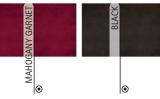

#### T-SHIRT **BIKE**

- -Short Sleeve Crewneck Regular Fit 100% Cotton T-shirt, lightweight and affordable while maintaining quality.
- Made of 100% ring spun cotton knitted fabric, ensuring a soft and comfortable feel.
- Elastic ribbed crewneck for comfortably fitting.
- Double stitching on neck, sleeves and bottom hem for added strength and durability.
- An inner shoulder-to-shoulder tape that reinforces its structure and keeps its shape.
- Suitable marking methods: screen printing, transfer printing, vinyl application.

- Ideal for multiple uses: workwear, sports school uniform, promotional clothing, souvenir, for a personalised gift, merchandising, events, festive clothing, and more.

|       | 0   | CHILD |       | <b>n</b> |    | ADULT |    |     | LARGE |  |
|-------|-----|-------|-------|----------|----|-------|----|-----|-------|--|
| SIZES | 4/5 | 6/8   | 10/12 | S        | М  | L     | XL | XXL | 3XL   |  |
| LONG  | 48  | 53    | 58    | 62       | 66 | 70    | 74 | 78  | 82    |  |
| WIDTH | 38  | 41    | 44    | 47       | 51 | 55    | 58 | 61  | 64    |  |

DENSIDAD

PCS X BAG

COTTON

100%