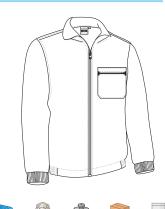

convenient storage, and showcase the branding.
- Suitable marking methods: screen printing, embroidery, transfer printing, vinyl application.
- Ideal as workwear and uniforms, pairs well with CHISPA trousers.







\* Male complement T-Shirt EAGLE (page 23)Trousers (



# JACKET **GALEN**

#### -Work Jacket.

- Made of a sturdy cotton twill fabric blended with polyester for strength and durability.
- Stand-up collar with full-zip front closure for effortless functionality and practicality.

- A reinforced left chest zippered pocket for a secure and convenient storage, and showcase the branding.

- Elasticated cuffs and side waistband for a better fit and added comfort.
- Suitable marking methods: screen printing, embroidery, transfer printing, badges.
- Ideal as workwear and uniforms.







\* Male complement Trousers FORCE (page 202)T-Shirt ARROW (page 37).



# JACKET WINTERFELL

-Fleece-Lined Work Jacket with Thermal Effect.

-Made of a sturdy cotton twill fabric blended with polyester for strength and durability and fleece lining for excellent thermal insulation.

-Stand-up fleece-lined collar with full-zip front closure for warmth and comfort.

- -Elasticated cuffs and side waistband for a better fit and added comfort.
- Two slanted waist pockets and a reinforced left chest pocket, all zippered, for
- a secure and convenient storage, and showcase the branding.
- Suitable marking methods: screen printing, embroidery, transfer printing, badges.
- Ideal as workwear and uniforms.





Male complement Trousers WINTERFELL (page 203)Sweatshirt STEVEN (page 105)



#### \* M