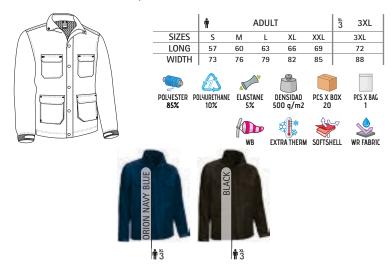

nd micro fleece inner layer) providing windproof and water-repellent properties, as well as excellent thermal insulation, also includes an inner back mesh lining for improved breathability and a better airflow.

- Stand-up double layer collar with full-zip flap and matching button front closure for warmth and comfort.

-Adjustable cuffs with velcro, straight-cut waist with adjustable elastic drawstring and stopper for a better fit and added comfort.

- An inner pocket, two front gusseted pockets and side slits leading to two more pockets, two upper pockets, all with velcro closure, for a secure and convenient storage.

-Includes an inside back zip for easy marking with different methods: embroidery, stitching, and anti-sublimation heat-stickers. -Ideal as workwear and corporate uniforms.





219)

# SOFTSHELL JACKET AIRFORCE

#### -Softshell Jacket with Three Pockets.

-Made of a three-layered softshell fabric (a water-repellent outer layer, a breathable mid-layer and micro fleece inner layer) providing windproof and water-repellent properties, as well as excellent thermal insulation. - Stand-up collar and full-zip flap and matching button front closure for

greater comfort. - Adjustable cuffs with velcro fastening, straight-cut waist with adjustable elastic drawstring and stopper for a better fit and added comfort.

- Two slanted waist pockets and a vertical left chest pocket, all zippered, for a secure and convenient storage.

-Suitable marking methods: embroidery, stitching, and anti-sublimation heatstickers.

-Ideal as workwear, promotional clothing and sportswear.