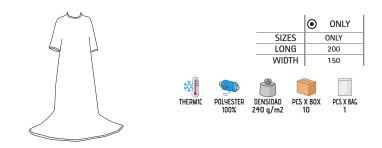

and excellent thermal insulation.

-Rectangular shape with rounded corners and 4 cm cut fringes for a superior finish.

- -Available in small and large sizes.
- -Suitable marking methods: embroidery, stitching.
- Ideal as a winter accessory for baby strollers, carrycots, or cots.







Detail: FRINGES







### FLEECE SLEEVED BLANKET **MOVIE**

-Fleece Sleeved Blanket.

0

-Made of ultra-soft fleece fabric with anti-pilling quilting for extra softness, warmth and excellent thermal insulation.

-Curved neckline and sleeve openings for comfortable fitting.

- Contrasting colour decorative piping for a superior finish and added strength and durability.

-Suitable marking methods: embroidery, stitching.

- Ideal for snuggling up on the sofa or relaxing at home, also as a personalised gift.





BLANKETS



\* Female complement T-Shirt FUNKY (page 50)Trousers COURT (page 86).

#### TOWEL AEROBIC

-Sports Face Towel.

-Made of quick-drying, breathable and absorbent microfiber fabric that is lightweight and portable.

-Smooth and compact texture for easy and space-saving storage.

-Decorative overlocked contour for added strength and durability.

-The SPINNING, FITNESS and BOXING towels complement each other to create a complete set.

-Suitable marking methods: sublimation on white, screen printing, embroidery, stitching, vinyl application.

-Ideal for face drying, indoor training, and more.





Female complement T-Shirt AMANDA (page 47)

### TOWEL ENEA

- -Face Towel.
- -Made with absorbent and quick-drying microfiber terry fabric for a fresh feeling all day long.
- -Cotton cl