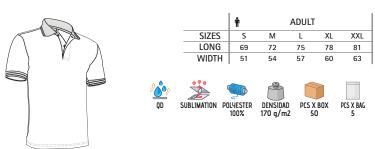

- Ideal for multiple uses: workwear, sports school uniform, promotional clothing, souvenir, for a personalised gift, merchandising, events, festive clothing, and more.

|       | 0   | CHILD |       | <b>n</b> |    | ADULT |    |     | LARGE |  |
|-------|-----|-------|-------|----------|----|-------|----|-----|-------|--|
| SIZES | 4/5 | 6/8   | 10/12 | S        | М  | L     | XL | XXL | 3XL   |  |
| LONG  | 48  | 53    | 58    | 62       | 66 | 70    | 74 | 78  | 82    |  |
| WIDTH | 38  | 41    | 44    | 47       | 51 | 55    | 58 | 61  | 64    |  |