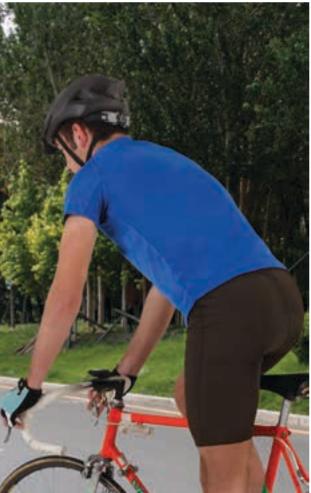

### WOMEN LEGGINGS ACTION

- -Stretchy Breathable Women' Short Sports Leggings.
- Made of stretch-tec stretch fabric with elastane for enhanced mobility.
- -Elasticated waistband for a better adjustment and a comfortable fit.
- An inner waist pocket for convenient storage.
- -Double stitching on leg cuffs for added strength and durability.
- Suitable marking methods: screen printing, transfer printing, vinyl application.
- Ideal as sportswear both indoors and outdoors.

### LEGGINGS RECORD

-Stretchy Breathable Men' Short Sports Leggings.

- Made of stretch-tec elastic fabric with elastane for enhanced mobility. -Elasticated waistband with drawstrings for a better adjustment and a comfortable fit.