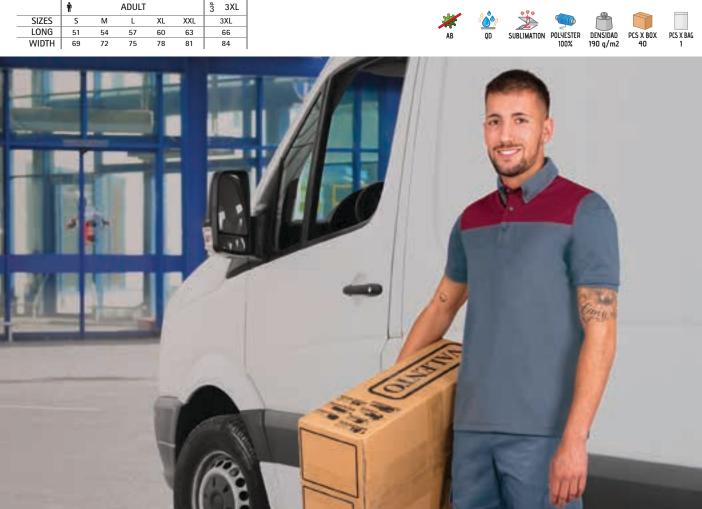

### T-SHIRT SERVER

- -Two-Tone Short Sleeve Crewneck Regular Fit T-Shirt, according to organisations such as Fire-fighters and Civil Defence.
- -Made of 100% cotton ring spun knitted fabric for a soft and comfortable feel. -Orion navy blue base with a horizontal contrasting colour tape sewn around the chest for enhanced visibility.
- -Double stitching on neck, bottom hem and sleeves for added strength and durability.
- -An inner shoulder-to-shoulder tape that reinforces its structure and keeps its shape.
- Suitable marking methods: screen printing, embroidery, transfer printing, vinyl application.
- Ideal as workwear for the mentioned organisations, the SERVER model is also available in short sleeve and long sleeve polo shirts.