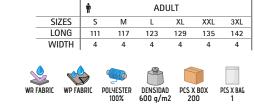

et adaptable throughout the perimeter that distributes the weight of the accessories over the entire belt.

- Suitable marking methods: pad printing, resin drop.

- Ideal for security uniforms and to be worn over the inner belt, RALPH or ALBERT models.





1100 g/m2

100

100%





\* Male complement L/S Shirt ACADEMY (page 141)Trousers LEWIS (page 230).

# BELT **RALPH**

-Semi-Rigid inner Tactical Belt.

- Made with outer waterproof fabric and adaptable inner foam for greater comfort.

-Outer hook-and-loop to attach to the outer belt.

- Inner hook-and-loop at the ends that allows the belt to be adjusted to the right or left.

- Reinforcement on the contours with Canvas tape for added strength and durability.

-Ideal for use under the outer belt, GREGORY model, in security uniforms.









\* Male complement L/S Shirt CONGRESS (page 143)Trousers LEWIS (page 230).

## PORTFOLIO **BILL**

-Belt-Mounted Wallet.

Made of thick and durable Canvas waterproof fabric, with soft foam inside.
 It contains two sturdy back textile straps, designed to securely attach the wallet to a belt using velcro fasteners.

- Featuring a front velcro closure to keep all items safely stored.

- Interior storage compartments for accessories, as well as a back pocket for documents or cards.

 $\odot$ 

- Suitable marking methods: screen printing, transfer printing, vinyl application, embroidery.

- Ideal for security uniforms belts.



 Image: Solution of the solution of the





Male complement Trousers LEWIS (page 230)L/S Shirt ACADEMY (page 141).

BELTS



# CARRIER TELKOS

-Belt-Mounted Mobil