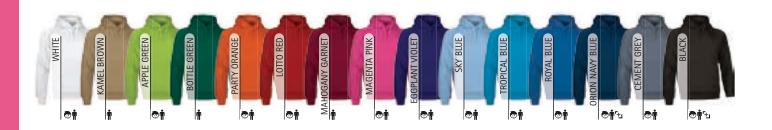

sticated ribbed cuffs and waistband for comfortably fitting.

-Double layer hood with regulable drawstring for a better adjustment and a comfortable fit.

-A large central kangaroo pocket for convenient storage.

- Suitable marking methods: screen printing, embroidery, transfer printing, badges, shields.

- Ideal as promotional clothing, daily use, school uniform, merchandising, workwear, for a personalised gift and more.

|       | 🕭 с | HILD | <b>†</b> |    | AD | ULT |    |     | Fu | LARGE |
|-------|-----|------|----------|----|----|-----|----|-----|----|-------|
| SIZES | 4/5 | 6/8  | XS       | S  | М  | L   | XL | XXL |    | 3XL   |
| LONG  | 53  | 56   | 59       | 63 | 67 | 70  | 73 | 76  |    | 79    |
| WIDTH | 43  | 46   | 49       | 53 | 56 | 59  | 62 | 65  |    | 68    |







# SWEATSHIRT **RIDE**

#### -Full-Zip Hoodie with Pockets.

-Made of durable and long-lasting plush cotton-polyester blend fabric with an inner brushed for optimal thermal insulation and extra comfort. -Elasticated ribbed cuffs and waistband for comfortably fitting.

-Double layer hood with regulable drawstring for a better adjustment and a comfortable fit, full-zip front closure for effortless functionality and practicality.

- -Two slanted split kangaroo waist pockets for convenient storage.
- Suitable marking methods: screen printing, embroidery, transfer printing, badges, shields.
- Ideal as promotional clothing and casual wear.





# SWEATSHIRT **STEAL**

-Full-Zip Hoodie with Pockets.

-Made of durable and long-lasting plush cotton-polyester blend fabric with an inner brushed fo