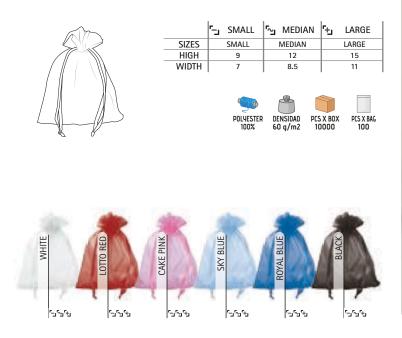

t.







#### CASE **FLOWER**

-Front Zippered Pencil Case.

-Made of thick and durable waterproof Canvas fabric for strength and durability.

-Matching zippered top closure for an easy and secure storage.

-Suitable marking methods: screen printing, transfer printing, vinyl application.

- Ideal for storing accessories, pens, office supplies, school items and for a corporate gift.



#### ORGANZA BAG QUEEN

-Fantasy Multi-Purpose Bag.

- Made of organza fabric with shiny and metallic finish.

- Decorative bow closure that can be adjusted by pulling on both sides for a secure storage.

-Approximate capacity of 0,04 litres (small size), 0,2 litres (medium size) and 0,3 litres (large size).

-Ideal for storing and wrapping details, for a personalised gift, jewellery or decorative objects.





#### SUIT COVER TAILOR

- -Non-Woven Fabric Suit Cover.
- Made of non-woven fabric with embossed and repellent finish.
- Short handles on both sides, which allow it to be used extended or folded and make it easy to
- carry, with cross-shaped reinforcement, sewn with thread for added strength and durability.
- Upper opening for hanger passage that allows the cover to be hung easily.
- -Bottom zipper for better storage of garments.
- Suitable marking methods: screen printing.
- Ideal for storing suits, coats, jackets, shirts, and more.

|       | $\odot$ | ONLY |
|-------|---------|------|
| SIZES |         | ONLY |
| HIGH  |         | 100  |
| WIDTH |         | 65   |





\* Male complement Belt RUDOLF (page 346)Chino trousers ALEXANDER (page 219)L/S Shirt ACADEMY (page 141).





\* F