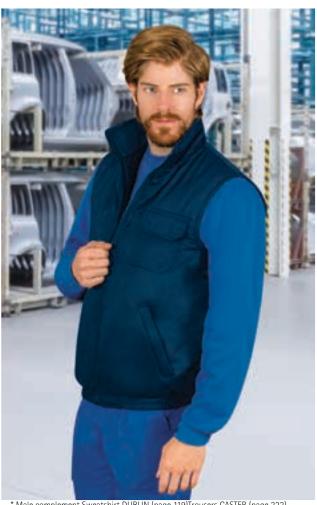

ndustry due to its comfort and functionality.





-Work Vest with Great Value for Money.

- Made of sturdy cotton twill blended with polyester outer fabric for strength and durability, smooth inner lining and inner quilting for ensuring excellent thermal insulation.

\* Male complement Sweatshirt WOOD (page 123)Trousers FORCE (page 226).

- Stand-up collar with full-zip front closure for effortless functionality and practicality.

- Elasticated waistband for a comfortable fit.

-Two slanted zippered waist pockets and a left chest velcro pocket for a secure and convenient storage, also including pen holder.

- Includes an inside back zip for easy marking with different methods: screen printing, embroidery, transfer printing, badges, vinyl application.

- Ideal as workwear and uniforms.





\* Male complement Sweatshirt DUBLIN (page 119)Trousers CASTER (page 222).

VESTS

# VEST WORKER

- -Diamond-Patterned Work Vest.
- Made of diamond-patterned outer flat weave, smooth inner lining and inner quilting for ensuring excellent thermal insulation.
- Stand-up collar and full-zip front closure to the beginning of the neckline for added ventilation.
- -Elasticated waistband and windbreaker on armholes for a secure and comfortable fit.
- -Two front side pockets, a pen holder, a left chest pocket and an inner velcro pocket for a secure and convenient storage.
- Includes an inside back zip for easy marking with different methods: screen printing, embroidery, transfer printing, shields, vinyl application.
- Ideal as workwear in different sectors: warehouse, logistics, transport, basic