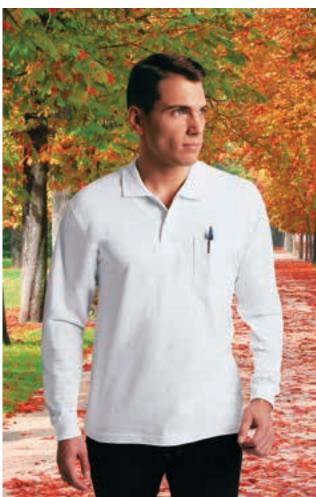

### T-SHIRT SERVER

- -Two-Tone Short Sleeve Crewneck Regular Fit T-Shirt, according to organisations such as Fire-fighters and Civil Defence.
- -Made of 100% cotton ring spun knitted fabric for a soft and comfortable feel. -Orion navy blue base with a horizontal contrasting colour tape sewn around the chest for enhanced visibility.
- -Double stitching on neck, bottom hem and sleeves for added strength and durability.
- -An inner shoulder-to-shoulder tape that reinforces its structure and keeps its shape.
- Suitable marking methods: screen printing, embroidery, transfer printing, vinyl application.
- Ideal as workwear for the mentioned organisations, the SERVER model is also available in short sleeve and long sleeve polo shirts.