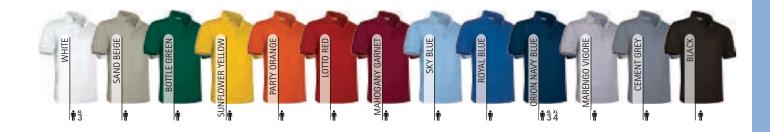

t storage and showcase the branding.

-Suitable marking methods: screen printing, embroidery, transfer printing, badges, shields.

- Ideal as workwear and promotional clothing.







\* Male complement Chino trousers MARTIN (page 219).

# POLO **HAWK**

-Short Sleeve Polo Shirt with Pocket.

-Made of 100% cotton pique fabric for a soft and comfortable feel.

-Knitted collar and cuffs for comfortably fitting, flap and two matching button opening for a more personalised fit.

-Double stitching on bottom hem and side slits for enhanced mobility and greater comfort.

- -A reinforced left chest pocket for convenient storage and showcase the branding.
- -Suitable marking methods: screen printing, embroidery, transfer printing, badges, shields.
- Ideal as workwear and promotional clothing.







# POLO **SAGANO**

-Short Sleeve Sports Polo Shirt with Contrasting Coloured Stripes on the Collar and Sleeves.

-Made of breathable technical fabric, that promotes sweat wicking and quickdrying, ensuring optimal comfort.

-Flap and two matching button opening for a more personalised fit.

- Knitted collar and sleeve cuffs for comfortably fitting.

-Double stitching on bottom hem for added strength and durability.

-Suitable marking methods: sublimation, screen printing, embroidery, transfer printing, badges, shields.

- Ideal for physical activities, sportswear and promotional clothing.





Garments containing different colours must be washed with care, in cold water, using a suitable laundry detergent and to dry immediatly after washing.

### POLO JAGUAR

-Short Sleeve Sports Polo Shi