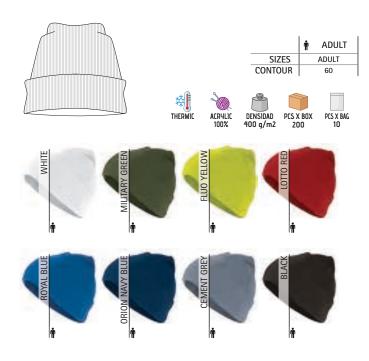

ry.







Male complement Parka BOREAL (page 202).



\* Male complement Parka ONTARIO (page 201)Sweatshirt OPEN (page 118).

#### FLEECE HAT **MONTREAL**

-6-Panel Fleece Hat.

-Made of micro fleece fabric with outer anti-pilling finish and an inner brushed

- for optimal thermal insulation and extra comfort.
- -Elasticated hem for a better and personalised fit.
- Overlocked inner seams for added strength and durability.
- -Suitable marking methods: embroidery, stitching.

-Ideal as a warm accessory.





#### -Beanie.

- -Made of thick 100% acrylic knitted fabric, for a soft and comfortable feel providing excellent thermal insulation.
- Elasticated hem for a better and personalised fit.
- Suitable marking methods: embroidery, stitching.
- -Ideal as an accessory for coats and workwear.



301

# CAP MOUNTAIN

#### -Warm Earflap Cap.

-Made with double fabric: anti-pilling fleece on one side for excellent thermal insulation and on the other side, water-repellent flat weave for greater comfort.

-Wide visor to protect from the wind and sun providing extra comfort.

- -Wide side earflaps with velcro fastening for extra warmth.
- -Suitable marking methods: screen printing, transfer printing, vinyl application. -Ideal for outdoor activities in the winter.









\* Female complement Reversible Vest ASPEN (page 178).

#### BALACLAVA FOREST

-Balaclava.

-Made of thick 100% acrylic knitted fabric, for a soft and comfortable feel providing excellent thermal insulation.

- A visor with an eye and nose opening providing a better facial covering and grip.

-Suitable marking method