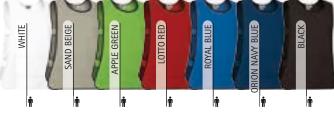

de of breathable, lightweight and durable ketten flat weave.
- Ribbed neckline and armholes for enhanced mobility.
- Two front and a left chest patch pockets for convenient storage and showcase the branding.
- Suitable marking methods: sublimation on white, screen printing, embroidery, transfer printing, vinyl application.





\* Female complement Trousers PIXEL (page 237).

# TABARD **WIPER**

- Made of lightweight, breathable and flexible microfiber fabric.
- Ribbed neckline and armholes for enhanced mobility.
- Adjustable side straps with three-position buttons for a better adjustment and a comfortable fit.
- -A large compartmentalized pocket for convenient storage.
- Suitable marking methods: screen printing, embroidery, vinyl application,
- transfer printing.

-Ideal as workwear.







\* Female complement T-Shirt PARIS (page 46)Trousers PIXEL (page 237). \* Male complement Trousers PIXEL (page 237)T-Shirt RACING (page 21).

Garments containing different colours must be washed with care, in cold water, using a suitable laundry detergent and to dry immediatly after washing.

# TABARD **CREW**

-Adjustable Work Tabard with Pocket.

- Made of a sturdy cotton twill fabric blended with polyester for strength and durability.

- -Wide ribbed neckline and contours for enhanced mobility.
- Adjustable sides with button fastening for a better adjustment and a comfortable fit.
- -A large compartmentalised pocket for convenient storage.

- Suitable marking methods: screen printing, embroidery, transfer printing, vinyl application.

-Ideal as workwear, healthcare uniforms, cleanin