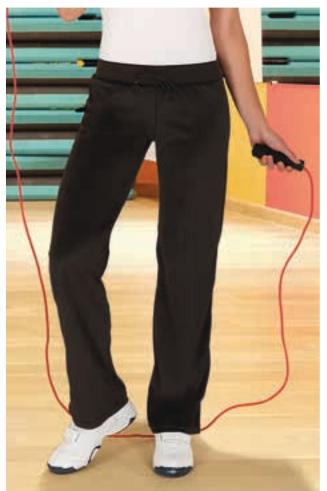

patch back pockets for convenient storage.

-Overlocked inner seams and double stitching on bottom hem for added strength and durability.

-Suitable marking methods: screen printing, embroidery, transfer printing, badges, shields.

- Ideal as sportswear and daily use.





\* Male complement Technical T-Shirt LANDING (page 68).

## TROUSERS **MEADOW**

#### -Women's Sweatpants.

- -Made of plush polyester fabric with a cotton-like touch and an inner brushed
- for optimal thermal insulation and extra comfort. - Elasticated ribbed waistband with adjustable drawstring for a better fitting.
- -Double stitching on bottom hem for added strength and durability.

-Suitable marking methods: screen printing, embroidery, transfer printing, badges, shields.

- Ideal as sportswear and daily use.







# WOMEN TROUSERS PATY

-Women's Straight-Cut Sweatpants.

- -Made of stetchy velvety fabric, soft and pleasant to the touch.
- -Elasticated ribbed waistband with adjustable drawstring for a better fitting.

-Double stitching on bottom hem for added strength and durability. -Suitable marking methods: screen printing, embroidery, transfer printing,

-suitable marking methods: screen printing, embroidery, transfer printing, badges, shields.

- Ideal as sportswear and daily use, pairs well with JENNY Jacket.



\* Female complement T-Shirt CINDY (page 999).



#### CYCLING JERSEY **GIRO**

- -Two-Tone Half-Zip Short Sleeve Cycling Jersey.
- Made of Bird-Eye breathable technical fabric, that promotes sweat wicking and quick-drying, ensuring optimal comfort.
- An elastic band with non-slip sil