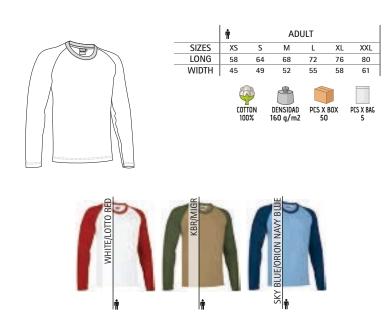

# T-SHIRT FURIA

- -Three-Tone Short Sleeve Crewneck T-Shirt with a distinctive Spanish Flag Detail.
- Made of 100% cotton ring spun knitted fabric for a soft and comfortable feel. -Elastic ribbed crewneck for comfortably fitting.
- -Orion navy blue base with red side panels and yellow piping, complemented by a Spanish flag detail on the front bottom hem.
- Double stitching on neck, bottom hem and sleeves for added strength and durability.
- -Suitable marking methods: screen printing, embroidery, transfer printing, vinyl application.

-Ideal for cheering on the Spanish national teams in various sporting disciplines.

Garments containing different colours must be washed with care, in cold water, using a suitable laundry detergent and to dry immediatly after washing.