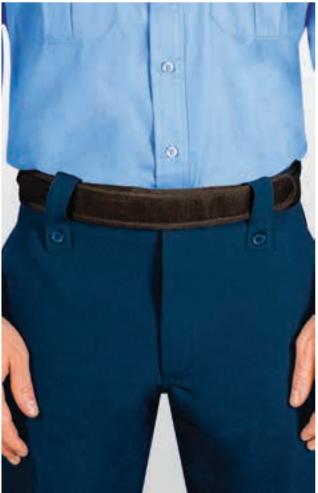

daptable throughout the perimeter that distributes the weight of the accessories over the entire belt.

- Suitable marking methods: pad printing, resin drop.

- Ideal for security uniforms and to be worn over the inner belt, RALPH or ALBERT models.





1100 g/m2

100

100%





\* Male complement L/S Shirt ACADEMY (page 141)Trousers LEWIS (page 230).

# BELT **RALPH**

-Semi-Rigid inner Tactical Belt.

- Made with outer waterproof fabric and adaptable inner foam for greater comfort.

-Outer hook-and-loop to attach to the outer belt.

- Inner hook-and-loop at the ends that allows the belt to be adjusted to the right or left.

- Reinforcement on the contours with Canvas tape for added strength and durability.

-Ideal for use under the outer belt, GREGORY model, in security uniforms.









\* Male complement L/S Shirt CONGRESS (page 143)Trousers LEWIS (page 230).

## PORTFOLIO **BILL**

-Belt-Mounted Wallet.

Made of thick and durable Canvas waterproof fabric, with soft foam inside.
 It contains two sturdy back textile straps, designed to securely attach the wallet to a belt using velcro fasteners.

- Featuring a front velcro closure to keep all items safely stored.

- Interior storage compartments for accessories, as well as a back pocket for documents or cards.

 $\odot$ 

- Suitable marking methods: screen printing, transfer printing, vinyl application, embroidery.

- Ideal for security uniforms belts.



 Image: Solution of the solution of the





Male complement Trousers LEWIS (page 230)L/S Shirt ACADEMY (page 141).

BELTS



# CARRIER TELKOS

-Belt-Mounted Mobile Ph