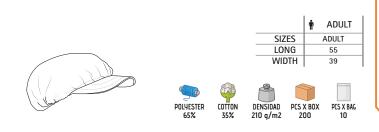

\* Child complement Cap PROMOTION (page 286).

\*Grey vigore: 98% cotton, 2% viscose.

**T-SHIRTS** 

PCS X BAG

PCS X BOX

DENSIDAD