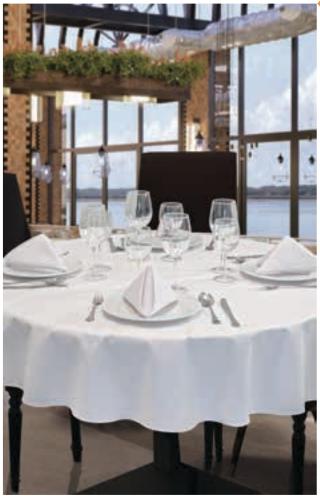

ECLOTH BRUNCH

-Round Tablecloth.

- Made of durable and long-lasting 100% polyester satin fabric with both sides brushed and bright and absorbent finish.

-Hem-stitched decorative contour for added strength and durability.

-Suitable marking methods: sublimation on white, screen printing, embroidery, transfer printing.

-Ideal for use in restaurants and hospitality industry supplies.



## TABLECLOTH **DINNER**

#### -Square Tablecloth.

- Made of durable and long-lasting 100% polyester satin fabric with both sides brushed and bright and absorbent finish.

-Hem-stitched decorative contour for added strength and durability. -Suitable marking methods: sublimation on white, screen printing, embroidery, transfer printing.

-Ideal for use in restaurants and hospitality industry supplies.







\* Complement Napkin MENU (page 384).

# TABLECLOTH MUFFIN

-Big-Sized Squared Tablecloth.

-Made of durable and long-lasting 100% polyester satin fabric with bright and absorbent finish.

-Hem-stitched decorative contour for added strength and durability.

-Suitable marking methods: sublimation on white, screen printing, embroidery, transfer printing.

-Ideal for use in restaurants and hospitality industry supplying.









\* Complement Napkin ICECREAM (page 384).

#### TABLECLOTH SAUCE

-Squared Tablecloth.

-Made of durable and long-lasting 100% polyester satin fabric with bright and absorbent finish.

-Hem-stitched decorative contour for added strength and durability.

-Suitable marking methods: sublimation on white, screen printing, embroidery, transfer printing.

-Ideal for use