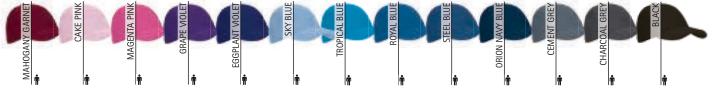

\* Child complement Cap PROMOTION (page 286).

\*Grey vigore: 98% cotton, 2% viscose.

**T-SHIRTS** 

PCS X BAG

PCS X BOX

DENSIDAD