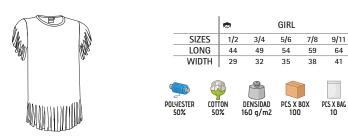

### DRESS SEVILLANA

9/11

41.5

68

37

PCS X BAG

10

-Children's Crewneck Short Sleeve Printed Dress with Double Ruffle and Funny Design.

- Made of durable and long-lasting cotton-polyester blend fabric.
- Contrasting white polka dots print on sleeves and ruffles, adding a touch of originality.
- -Elasticated waistband for a better adjustment and a comfortable fit.

-Two-tiered and double stitching at the bottom hem for added strength and durability.

-Suitable marking methods: screen printing, embroidery, transfer printing, vinyl application.

C W

- Ideal as a summer essential and for a personalised gift

| Jonung   | cu gi |      |      |      |      |
|----------|-------|------|------|------|------|
|          |       | ۲    | G    |      |      |
| SI       | ZES   | 3/4  | 5/6  | 7/8  | 9/11 |
| LC       | DNG   | 34   | 36.5 | 39   | 41.5 |
| CHEST WI | DTH   | 52   | 58   | 64.5 | 71   |
| AIST WID | DTH   | 30.5 | 32.5 | 35   | 37   |
|          |       |      |      |      |      |
|          |       |      |      |      |      |