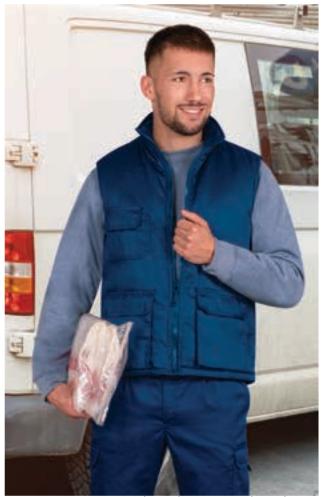

EN (page 118)Trousers CHISPA (page 227).

## VEST PORTLAND

-Quilted Vest with Three Pockets.

- Made of microfiber outer fabric with inner quilting and smooth inner lining for excellent thermal insulation.

-Herringbone stitching reinforcements for a better finish and greater warmth and comfort.

-Reinforced seams on neck, shoulders, armholes and bottom hem for added strength and durability.

- Two slanted zippered waist pockets and an inner pocket with velcro closure for a secure and convenient storage.

-Includes an inside back zip for easy marking with different methods: screen printing, embroidery, transfer printing, vinyl application, badges, shields.
- Ideal as workwear and promotional clothing.





\* Male complement Sweatshirt DUBLIN (page 119)Trousers CHISPA (page 227).

VESTS



Male complement Trousers FORCE (page 226)Sweatshirt DUBLIN (page 119).

# VEST FABRIC

-Quilted Multi-Pocket Work Vest.

- Made of a sturdy cotton twill fabric blended with polyester for strength and durability, smooth inner lining and inner quilting for ensuring excellent thermal insulation.

-Stand-up collar with full-zip front closure for effortless functionality and practicality.

- Two front gusseted pockets and side slits leading to two more pockets, a right velcro flap chest pocket to showcase the branding, a pen holder and an inner velcro pocket for a secure and convenient storage.

-Includes an inside back zip for easy marking with different methods: screen printing, embroidery, transfer printing, badges, vinyl application.

- Ideal as workwear and uniforms.



### VEST HERACLIO