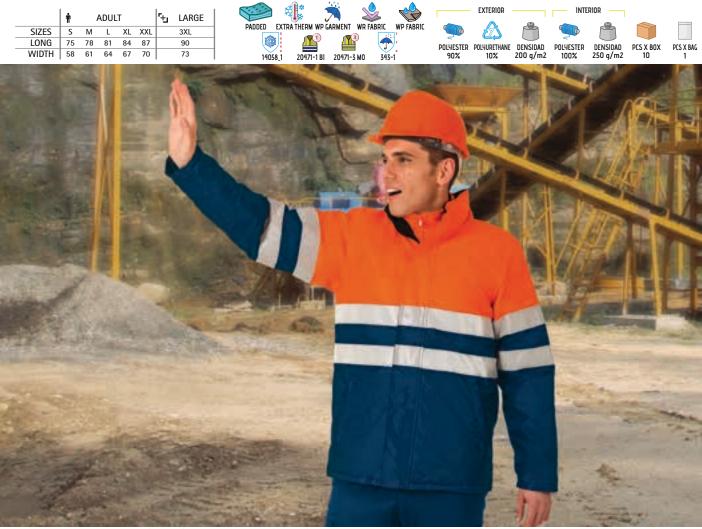

n sleeves, torso and back to enhance user visibility.

-Garment certified as IPE category II, High Visibility, class 3 for single-colour models and class 1 for twotone models, protection against cold environments, class 3-x-x-x and protection against rain, class 1-x-x: based on 13688, 20471, 14058 and 343 standards.

- Fleece-lined stand-up collar, full-zip with protective cover and velcro closure, retractable hood and double cuffs with inner elastic for improved fit and comfort.

- Two slanted fleece-lined waist pockets and an inner pocket, all zippered for a secure and convenient storage, and extra warmth.

-Includes an inside back zip for easy marking with different methods: screen printing, embroidery, transfer printing, badges, vinyl application.

- Ideal as workwear and uniforms.





\* Male complement Hi-Vis Trousers TRAIN (page 272)Hi-Vis Sweatshirt ROAD (page 267).



#### -Dungarees.

- Made of a sturdy cotton twill fabric blended with polyester for strength and durability.

-Front bib with adjustable straps with snap fasteners for a better fit.

-Lower trousers with concealed fly under flap, left side button fastening and elasticated waistband on back half for easy donning and better fit.

-Two large front hip pockets, a right patch back pocket and a zippered central pocket at the top for convenient storage and showcase the branding.

- Suitable marking methods: screen printing, embroidery, transfer printing, vinyl application.

-Ideal as festive clothing and also as workwear.

|                  | •        | СН       | ILD      |          | <b>n</b> |