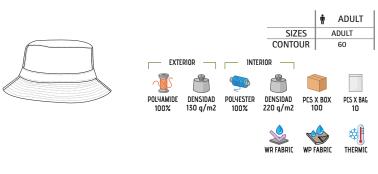

l fabric that provides durability, strength,

- An inner band around the contour for greater comfort.

embroidery, vinyl application, transfer printing. -Ideal as workwear and for a corporate gift.

- Smooth crown and side seams along the contour for added strength and

-Seamless front for easy marking with different methods: screen printing,

-Painter's Cap.

durability.

#### REVERSIBLE HAT TRAVEL

-Waterproof Reversible Hat.

-Made with double fabric: anti-pilling fleece on one side for excellent thermal insulation and on the other side, water-repellent flat weave for greater comfort.

- -Smooth crown featuring a perimeter tape to keep its shape.
- Suitable marking methods: screen printing, transfer printing, vinyl application.
- -Ideal for a corporate gift and for outdoor activities.







\* Female complement Softshell Jacket MAKALU (page 169).

# CHRISTMAS HAT **NOEL**

#### -Christmas Hat.

- -Made of fleece fabric with outer anti-pilling finish and an inner brushed for optimal thermal insulation and extra comfort.
- -Red Santa hat whit white hem and pom-pom.
- Suitable marking methods: embroidery, stitching.
- -Ideal for Christmas parties, fancy dressing, for a corporate gift or a personalised gift.









# FLEECE HAT **SLIDE**

-Fleece Hat.

- -Made of fleece fabric with outer anti-pilling finish and an inner brushed for optimal thermal insulation and extra comfort.
- -6-panel design with reinforced seams to improve its structure.
- -Overlocked inner seams for added strength and durability.
- -Compact enough to fit comfortably in a pocket.
- -Suitable marking m