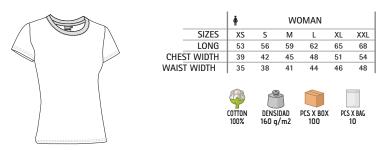

### T-SHIRT BRENDA

- -Women' Short Sleeve Crewneck Slim Fit Sports T-shirt offering excellent value for money.
- Made of Bird-Eye breathable technical fabric, that promotes sweat wicking
- and quick-drying, ensuring optimal comfort.
- Elastic ribbed crewneck for comfortably fitting.
- Flat seams on shoulders and armholes for reduced friction and enhanced comfort.
- Double stitching on neck, sleeves and bottom hem for added strength and durability.
- Suitable marking methods: sublimation on white, screen printing, embroidery, transfer printing, vinyl application.
- Ideal as sportswear, physical and workout activities, races, events, tournaments, and more.

\* Female complement Women Leggings ACTION (page 58).

### T-SHIRT PARIS

-Women' Short Sleeve Crewneck Slim Fit T-Shirt, our popular RACING T-Shirt Women's Version.

- Made of 100% ring spun cotton knitted fabric for a soft and comfortable feel.
- Elastic ribbed crewneck for comfortably fitting.

- Double stitching on neck, bottom hem and sleeves for added strength and durability.

- Suitable marking methods: screen printing, embroidery, transfer printing, vinyl application.

- Ideal for multiple uses: promotional clothing, workwear, merchandising, souvenir, casual wear, and more.

### T-SHIRT TIFFANY

- -Women' Short Sleeve Crewneck Slim Fit T-Shirt.
- Made of stretch ring spun cotton knitted fabric for a soft and comfortable feel, with elastane to enhance mobility.
- Elastic ribbed crewneck for comfortably fitting.

- Double stitching on neck, bottom hem and sleeves for added strength and durability.

- Suitable marking methods: screen printing, embroidery, transfer printing, vinyl application.

- Ideal for multiple uses: promotional clothing, merchandising, souvenir, casual wear, and more.