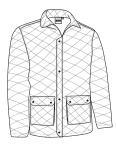

#### **FIREMEN**

A specific clothing for fire departments, easily identifiable by its red and navy blue colors, which allow the firefighter to wear a complete clothing, matching in any other daily activity outside of their action against fire.

- · Polo Shirt SERVER
- · Trousers NAOS.
- · Belts GREGORY.
- · T-Shirts SERVER. · Trousers LEWIS. · Belts PATRIC.

· Jackets DARION. · Trousers TRITON.

#### · Polo Shirt SERVER. · Trousers LEWIS. · Belts GREGORY.

- · Belts GREGORY.