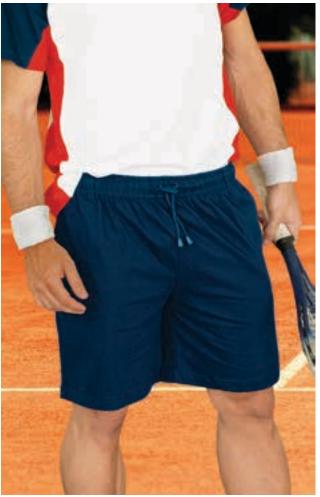

## SHORTS COLLEGE

-Sports Shorts with a Wide Variety of Colours allowing easy coordination with other sports garments.

- Made of Move Dry breathable technical fabric, promoting quick-drying and sweat wicking.
- Elasticated waistband with drawstrings for a better adjustment and a comfortable fit.
- Double stitching on the bottom hem for added strength and durability.
- Suitable marking methods: sublimation on white, screen printing, embroidery, transfer printing,
- vinyl application.
  - Ideal for creating sports kits.

\* Complement Technical T-Shirt RESISTANCE (page 63).