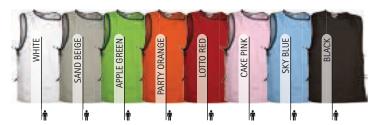

- Specifically designed for Food Industry: zipless, pocketless and buttonless to prevent contamination.

- Suitable marking methods: screen printing, embroidery, vinyl application, transfer printing.

-Ideal as workwear and for food industry uniforms.





\* Female complement Towel SOAP (page 320)T-Shirt TIFFANY (page 47)Trousers PIXEL (page 237).

### TABARD LINCE

-Adjustable Work Tabard.

- Made of a lightweight cotton-polyester blend poplin fabric for strength and durability.

- Ribbed neckline and armholes for enhanced mobility.
- Adjustable side straps, tied with a knot, for a better adjustment and a comfortable fit.
- -A large front pocket for convenient storage.

- Suitable marking methods: screen printing, embroidery, vinyl application, transfer printing.

-Ideal as workwear.





# TABARD COSTA

- -Work Tabard with Pockets.
- Made of breathable, lightweight and durable ketten flat weave.
- Ribbed neckline and armholes for enhanced mobility.
- Two front and a left chest patch pockets for convenient storage and showcase the branding.
- Suitable marking methods: sublimation on white, screen printing, embroidery, transfer printing, vinyl application.





\* Female complement Trousers PIXEL (page 237).

# TABARD **WIPER**

- Made of lightweight, breathable and flexible microfiber fabric.
- Ribbed neckline and armholes for enhanced mobility.
- Adjustable side straps with three-position buttons for a better adjustment and a comfortable fit.
- -A large compartmentalized pocket for convenient storage.
- Suitable marking methods: screen printing, embroidery, vinyl applica