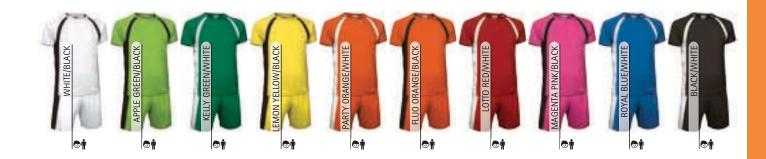

### TEAM SPORTS

We have a wide section of garments designed for team sports, easily combined with the rest of our garments and accessories. A wide variety of colors and combinations that will allow you to define the image of your team completely to your liking.

#### **DIFFERENT COLLECTIVES**

All our garments and accessories follow a uniform range of colors and designs, which makes it very easy to create combinations of garments to fully equip any group, easily following the same visual image.