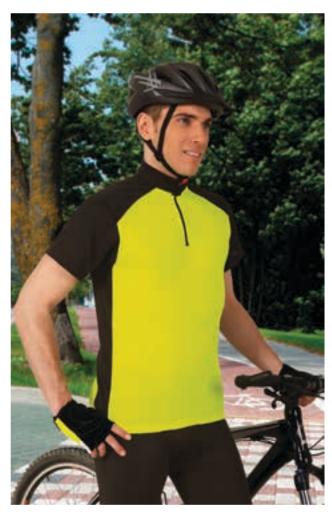

#### T-SHIRT **BIKE**

- -Short Sleeve Crewneck Regular Fit 100% Cotton T-shirt, lightweight and affordable while maintaining quality.
- Made of 100% ring spun cotton knitted fabric, ensuring a soft and comfortable feel.
- Elastic ribbed crewneck for comfortably fitting.
- Double stitching on neck, sleeves and bottom hem for added strength and durability.
- An inner shoulder-to-shoulder tape that reinforces its structure and keeps its shape.
- Suitable marking methods: screen printing, transfer printing, vinyl application.