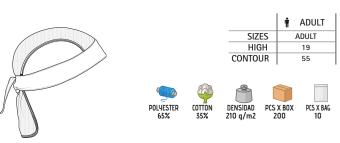

hods: screen printing, vinyl, transfer, embroidery.
- Ideal as workwear, hospitality clothing, and more.







Female complement Apron FLAMBE (page 370)Women L/S shirt STAR (page 138).

## PIRATE BANDANA WOK

#### -Mesh Pirate Bandana.

- Made of a sturdy cotton twill fabric blended with polyester for strength and durability, and top mesh for a better airflow.

-Wide band around the entire perimeter with inner absorbent terry fabric to prevent sweat from reaching the face, and a peak at the back that allows for tying, providing a personalised fit and allowing for hair to be tied up. -Overlocked inner seams for added strength and durability.

-Suitable marking methods: screen printing, embroidery, transfer printing, vinyl application.

- Ideal as workwear, hospitality clothing, and more.







\* Male complement Apron FLAMBE (page 370)T-Shirt WAVE (page 24).

#### COOKING HAT BOWER

-Hemmed Mesh Chef's Hat.

- Made of a sturdy cotton twill fabric blended with polyester for strength and durability, and top mesh for a better airflow.

-Decorative wide hem contour, back with opening and velcro closure for a better fit and hold.

- Hem-stitched contour seams for added strength and durability.

-Suitable marking methods: screen printing, embroidery, transfer printing, vinyl application.

- Ideal as workwear, hospitality clothing, and more.





\* Male complement T-Shirt ARROW (page 39)Apron CHEF (page 366).





Female complement Polo VALLEY (page 95)Apron OVEN (page 371).

### CAP **SMOOTHY**

-Visor Mesh Hair Net.

-Made of a sturdy cotton twill fabric blended with polyester