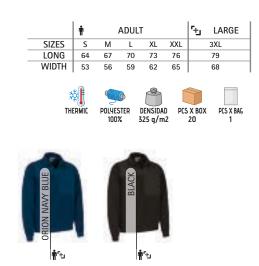

al as workwear, corporate uniform and school uniform.







\* Male complement S/S Shirt OPORTO (page 135)Chino trousers ALEXANDER (page 219).



Male complement Trousers CHISPA (page 227).

#### SWEATER **RANDY**

-Half-Zip Reinforced Knitted Work Jumper.

-Made of knitted fabric with an inner brushed for optimal thermal insulation and extra comfort.

-Half-zip collar opening providing extra warmth or additional ventilation, depending on the season.

-A zippered left chest Napoleon pocket for a secure and convenient storage, and showcase the branding.

- Flat weave reinforcements on elbows, shoulders and pocket, for added strength and durability in high-wear areas.

-Suitable marking methods: embroidery, stitching, vinyl application, screen printing.

-Ideal as workwear and uniforms.





SWEATER COMANDO

-Crewneck Reinforced Work Jumper.

-Made of thick 100% acrylic tricot fabric, for a soft and comfortable feel and excellent thermal insulation.

- A twill velcro flap left chest pocket (includes a pen holder opening), for convenient storage and showcase the branding.

- Elasticated ribbed waistband, neckline and cuffs for comfortably fitting.

- Twill reinforcements on elbows, shoulders and pocket, for added strength and durability in high-wear areas.

-Suitable marking methods: embroidery, stitching, vinyl application, screen printing.

-Ideal as workwear and uniforms.







\* Male complement Trousers ROBLE (page 224).

# SWEATER **DRIVER**

-Half-Zip Reinforced Work Jumper.

-Made of thick 100% acrylic tricot fabric, for a soft and comfortable feel with excellent bre