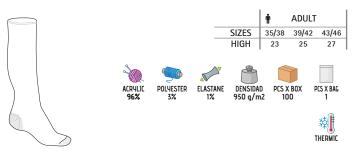

t and excellent thermal insulation.

-Stretchy contours in the upper area to provide optimal support and a secure fit.

- -Polyamide reinforcements on heel and toe for added strength and durability.
- Suitable marking methods: stitching, embroidery.
- Ideal as workwear and winter uniforms.









## WINTER SOCKS **REGUS**

-Thermal Socks.

- Made of very thick, soft, stretchy acrylic knitted fabric with an inner brushed for excellent thermal insulation.

- Thick inner quilting throughout providing comfort and excellent thermal insulation.

-Stretchy contours in the upper area to provide optimal grip and a secure fit.

- -Polyamide reinforcements on heel and toe for added strength and durability.
- Suitable marking methods: stitching, embroidery.

-Ideal as workwear and winter uniforms.





SOCKS



#### SCOTLAND THREAD SOCKS **AZOR**

#### -Scotland Thread Socks.

- Made of premium-quality, soft, elastic and breathable cotton yarn, for a better airflow thanks to its structure providing all-day comfort.

-Stretchy contours in the upper area to provide optimal support and a secure fit.

-Polyamide reinforcements on heel and toe for added strength and durability. - Suitable marking methods: stitching, embroidery.

-Ideal for use with dress shoes, workwear and corporate uniforms.





## CHILDREN SOCKS CUCO

-Medium Height Children' Socks.

- Made of cotton-rich, soft and breathable fabric for a better airflow, blended with soft and long-lasting polyester and infused with flexible and adjustable elastane for a snug fit.

-Stretchy contours in the upper area to provide optima