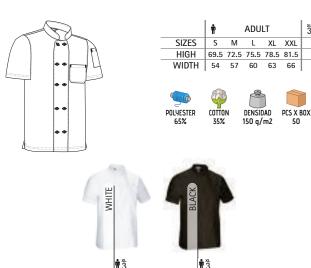

#### **HOSPITALITY AND RESTORATION**

We dress any professional in the hospitality sector: waiters, cooks, bakers, pastry chefs... with elegant and functional clothing, which includes a wide range of aprons and specific headwear for the sector.

#### **KITCHEN**

â

We have new clothing collections for the hospitality industry: new chef jackets, aprons, caps, pinstripe pants, and much more.