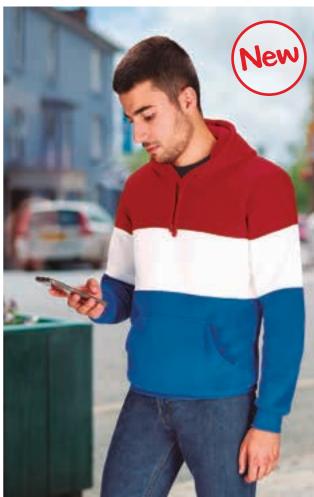

#### T-SHIRT RAINBOW

-Short Sleeve Crewneck Regular Fit Rainbow-Coloured T-Shirt.

Made of 100% cotton ring spun knitted fabric for a soft and comfortable feel.
 Made of interlocked and sewn pieces in different colours, with double stitching for a better finish.

Elastic ribbed crewneck for comfortably fitting.

-An inner shoulder-to-shoulder tape that reinforces its structure and keeps its shape.

- Suitable marking methods: screen printing, embroidery, transfer printing, vinyl application.

- Ideal as casual wear.