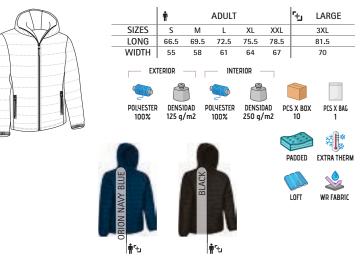

# <image>

Male complement Base layer LANDAL (page 61).

### BASE LAYER **SKYNET**

- -Long Sleeve Crewneck Thermal Base Layer T-Shirt with Second Skin Effect and High Thermal Insulation.
- -Made of intarsia 2D fabric offering excellent breathability and elasticity.
- Seamless and flat seam assembly techniques for reduced friction and enhanced comfort.
- Anatomical and dynamic design enhances user mobility during activities.
- Ideal as a base layer T-Shirt for high-intensity activities.