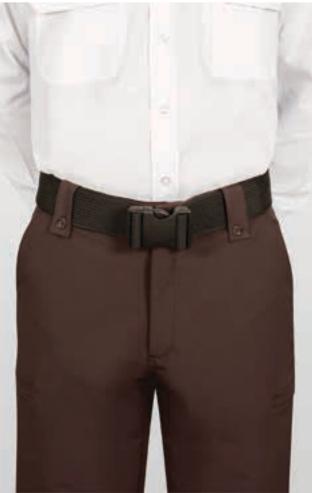

#### **SECURITY GUARDIAN**

Garments made with specific elements for guards, such as side openings or belt loops, made with the most suitable materials for this activity: comfortable and resistant fabrics, technical fabrics that facilitate perspiration or bi-elastic fabrics for maximum comfort in movements.