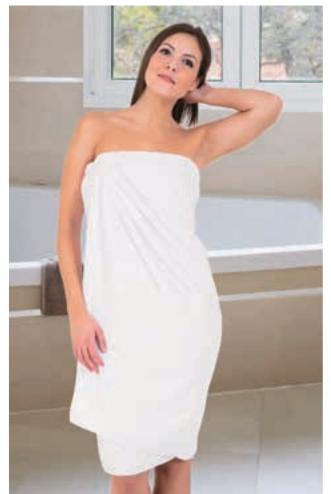

### DRESS **LINDA**

-Women' Sleeveless Dress.

- Made of a soft and long-lasting cotton-polyester blend fabric, with elastane to enhance mobility.

-Wide straps and wide crewneck for optimal comfort and a refreshing feel. -Ribbed neck and armholes for a superior finish.

- Double stitching at the bottom hem for added strength and durability.

-Suitable marking methods: screen printing, embroidery, transfer printing, vinyl application.

-Ideal as casual wear, summer essential, promotional clothing, souvenir, and more.