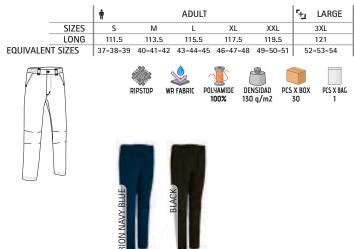

#### TROUSERS **PLAYER**

#### -Solid Coloured Sweatpants.

-Made of micro corduroy fabric with outer sheared for excellent thermal insulation and extra comfort.

- Elasticated waistband with adjustable drawstring for a better fitting. -Two hip pockets for convenient storage.
- Suitable marking methods: embroidery, stitching, badges, shields.

-Ideal as sportswear, sports school uniform and promotional clothing.

Male complement T-Shirt RACING (page 21).