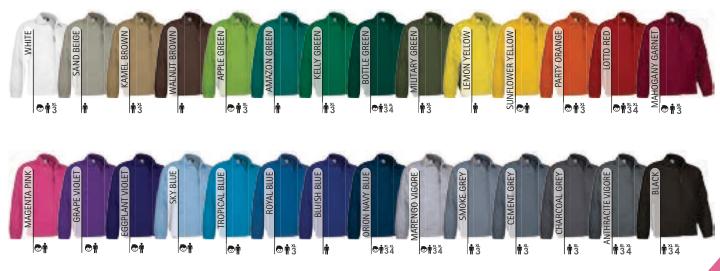

\* Child complement Cap PROMOTION (page 286).

\*Grey vigore: 98% cotton, 2% viscose.

**T-SHIRTS** 

PCS X BAG

PCS X BOX

DENSIDAD