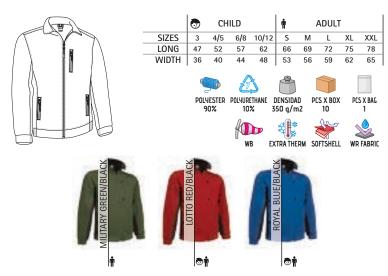

complement T-Shirt RACING (page 21)

#### SOFTSHELL JACKET **PEAK**

-Two-Tone Softshell Jacket with Three Pockets.

-Made of a three-layered softshell fabric (a water-repellent outer layer, a breathable mid-layer and micro fleece inner layer) providing windproof and water-repellent properties, as well as excellent thermal insulation.

- Stand-up double layer collar with full-zip front closure including a chin guard for warmth and comfort.

-Elasticated waistband and cuffs for comfortably fitting.

- Two slanted waist pockets and a vertical left chest pocket, all zippered, for a secure and convenient storage.

-Suitable marking methods: embroidery, stitching, and anti-sublimation heatstickers.

-Ideal as workwear, promotional clothing, sportswear, casual wear and for outdoor activities.





\* Male complement Trekking trousers HILL (page 215). \* Female complement Trekking trousers HILL (page 215).

# SOFTSHELL JACKET SAPONI

-Two-Tone Softshell Jacket with Three Pockets.

- Made of a three-layered softshell fabric (a water-repellent outer layer, a breathable mid-layer and micro fleece inner layer) providing windproof and water-repellent properties, as well as excellent thermal insulation.
- Stand-up double layer collar with full-zip front closure including a chin guard for warmth and comfort.
- Adjustable cuffs with hook-and-loop fastening, straight-cut waist with adjustable elastic drawstring and stopper for a better fit and added comfort.
- Two slanted waist pockets and a vertical left chest pocket, all zippered, for a secure and convenient storage.
- Suitable marking