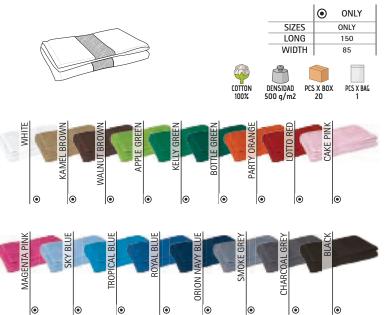

day long.

-Textured with terry loops for extra softness.

-Hemmed contour with decorative thread for a superior finish and added strength and durability.

-The LYRA and CEIBA towels complement each other to create a complete set. -Suitable marking methods: embroidery, stitching.

- Ideal for bathroom use, spa, poolside use, and more.





# TOWEL SPONGE

#### -Bath Towel.

-Made with absorbent high-quality 100% cotton terry fabric for a fresh feeling all day long.

- -Textured with terry loops for extra softness.
- -Features a decorative Jacquard border at one end and hemmed edges for added strength and durability.

-The BUBBLE and SOAP towels complement each other to create a complete set.

-Suitable marking methods: embroidery, stitching.

- Ideal for sports use, and everyday bathing.







### TOWEL **REEF**

-Face Towel.

-Made of high-density 100% cotton fabric with highly absorbent terry for added comfort.

-Textured with curly microfilaments for extra softness.

-Features a classic Greek-style decorative border on one end and hemmed contours for added strength and durability.

-The STELLA, SIRIUS, MEDUSA and CORAL towels complement each other to create a complete set.

-Suitable marking methods: stitching, embroidery.

-Ideal for use in hospitality industry, hotels, gyms and suitable for industrial laundering.













# TOWEL STELLA

- -Hand Towel.
- -Made of high-density 100% cotton fabric with highly absorbent terry for added comfort.
- -Textured with curly microfilaments for extra softness.
- -Features a classic Greek-style decorative border on one end and