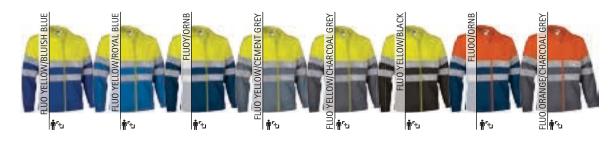

#### **HIGH VISIBILITY**

Garments designed and certified according to the PPE standard EN 20471, indicated to signal and make the user visible, both day and night, in risk situations, thanks to its fluorescent fabrics and retroreflective bands.