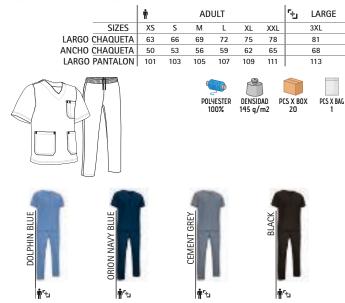

- Ideal for multiple uses: workwear, sports school uniform, promotional clothing, souvenir, for a personalised gift, merchandising, events, festive clothing, and more.

|       | 0   | CHILD |       | <b>n</b> |    | ADULT |    |     | LARGE |  |
|-------|-----|-------|-------|----------|----|-------|----|-----|-------|--|
| SIZES | 4/5 | 6/8   | 10/12 | S        | М  | L     | XL | XXL | 3XL   |  |
| LONG  | 48  | 53    | 58    | 62       | 66 | 70    | 74 | 78  | 82    |  |
| WIDTH | 38  | 41    | 44    | 47       | 51 | 55    | 58 | 61  | 64    |  |