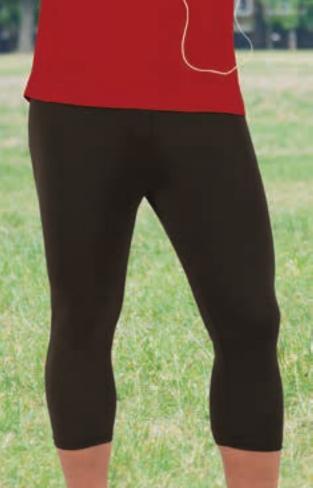

### WOMEN LEGGINGS PILATES

- -Stretchy Breathable Women's Three-Quarter Sports Leggings.
- Made of stretch-tec elastic fabric with elastane for enhanced mobility.
- -Elasticated waistband for a better adjustment and a comfortable fit.
- -An inner waist pocket for convenient storage.
- -Double stitching on leg cuffs for added strength and durability.
- Suitable marking methods: screen printing, transfer printing, vinyl application.
- Ideal as sportswear both indoors and outdoors.