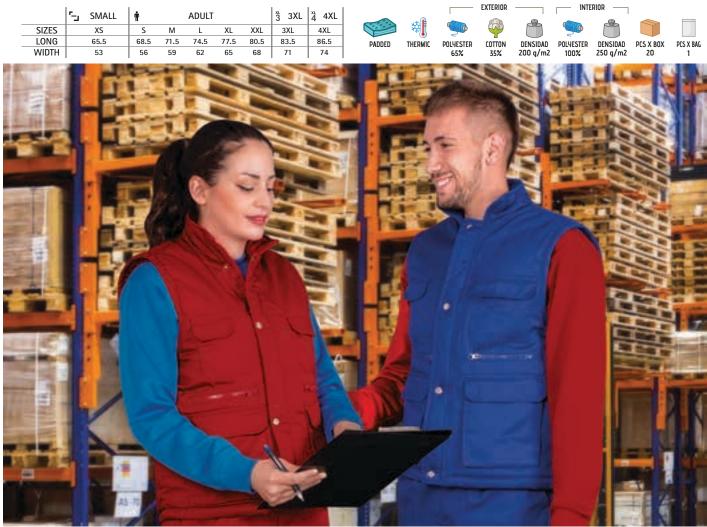

g for ensuring excellent thermal insulation.

- Stand-up collar with full-zip flap and snap button front closure, which provides warmth and comfort.

- Elasticated waistband and armholes for a secure and comfortable fit, adjustable waist with side snap button fastening for a better fit, a tailpiece that covers the lumbar zone for added comfort and also provides a large printing area.

-Two front gusseted pockets, two upper velcro flap pockets, two slanted pockets, two zippered pockets at intermediate height, a pen holder and an inner velcro pocket for a secure and convenient storage.

- Includes an inside back zip for easy marking with different methods: screen printing, embroidery, transfer printing, badges, shields, vinyl application.

- Ideal as workwear, uniforms and versatile use.





\* Male complement Sweatshirt DUBLIN (page 119)Trousers CASTER (page 222). \* Female complement Sweatshirt STEVEN (page 118)Trousers ROBLE (page 224).





# VEST **PRINTER**

-Multi-Pocket Work Vest.

- Made of microfiber outer fabric, smooth inner lining and inner quilting for ensuring excellent thermal insulation.

-Stand-up collar with full-zip velcro flap front closure, which provides warmth and comfort.

- A tailpiece that covers the lumbar zone for added comfort and also provides a large printing area.

- Six outer velcro flap pockets, and an inner velcro pocket for convenient storage, also include two pen holders.

-Includes an inside back zip for easy marking with different methods: screen printing, embroidery, transfer printing, badges, shields, vinyl application.

- Ideal as w