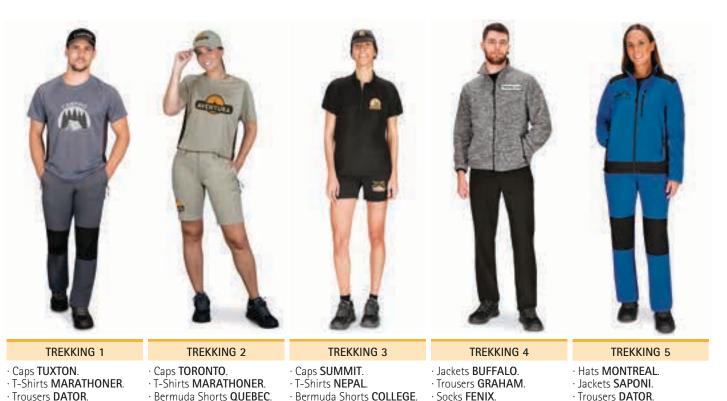

#### TREKKING, MOUNTAIN

Garments made with the most suitable fabrics for activity in nature: technical, breathable, lightweight, multilayer, waterproof fabrics... that allow you to enjoy outdoor activities in any season of the year.

Sports Kits MARACANA.
 Socks KRAMER.

FOOTBALL

· Sports Bibs TRAINING.
· Bermuda Shorts COLLEGE.
· Socks FENIX.

• T-Shirts LEOPARD. • Bermuda Shorts MILAN. • Socks FENIX. Jackets TOURNAMENT.
 Trousers TOURNAMENT.
 Socks FENIX.
 Sport Bags SQUAD.

Jackets MATCHPOINT.

A

Trousers MATCHPOINT.
 Socks FENIX.
 Sport Bags SQUAD.