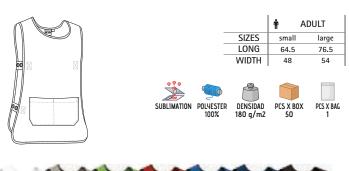

### TABARD IOWA

-Versatile Sports Bib designed for Easy Identification of Teams, Groups, or Individuals when Worn Over Clothing.

-Made of 100% polyester fabric, with a soft and pleasant feel.

-Side elasticated bands for comfortably fitting.

-Double stitching on neck, bottom hem and armholes for added strength and durability.

- Suitable marking methods: sublimation on white, screen printing, transfer printing, vinyl application.

- Ideal for training sessions, games, matches, events, or any activities requiring visual identification of participants.