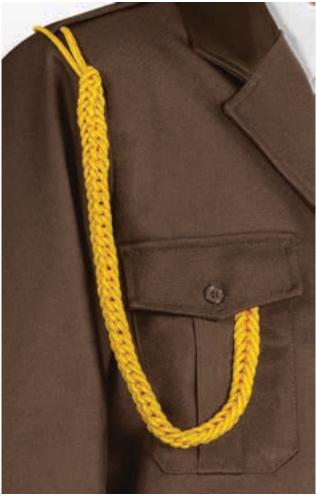

#### **FIREMEN**

A specific clothing for fire departments, easily identifiable by its red and navy blue colors, which allow the firefighter to wear a complete clothing, matching in any other daily activity outside of their action against fire.