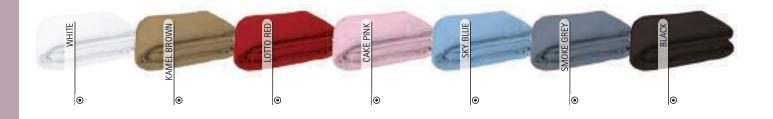

coral fleece fabric with excellent thermal insulation.
- -Its texture with long filaments provides extra warmth, comfort and volume.
- -Rectangular shape with double stitching for added strength and durability.
- Suitable marking methods: embroidery, stitching.
- Ideal as a winter and home accessory (sofa, armchair, single bed, and more).







BLANKETS

# BLANKET **KINGER**

#### -Oversized Coral Blanket.

- -Made of soft and pleasant extra thick coral fleece fabric with excellent thermal insulation.
- -Its texture with long filaments provides extra warmth, comfort and volume.
- -Rectangular shape with double stitching for added strength and durability.
- Suitable marking methods: embroidery, stitching.
- Ideal as a winter and home accessory (sofa, armchair, double bed, and more).







#### FLEECE BLANKET **SNOW**

-Fleece Fringed Blanket.

-Made of fleece fabric with anti-pilling quilting for extra softness, warmth and excellent thermal insulation.

-Rectangular shape with rounded corners and 4 cm cut fringes for a superior finish.

-Available in small and large sizes.

-Suitable marking methods: embroidery, stitching.

– Ideas as a stylish winter accessory for both home and car.

|       | SMALL | LARGE |
|-------|-------|-------|
| SIZES | SMALL | LARGE |
| LONG  | 125   | 150   |
| WIDTH | 150   | 200   |
|       |       |       |



\* THERMIC

POLYESTER 100% DENSIDAD 240 g/m2 PCS X BOX 20 PCS X BAG



\* Child complement Sport Socks FENIX (page 329). \* Female complement Sport Socks FENIX (page 329).



Detail: fringes

### BABY BLANKET DREAMS

- -Fleece Fringed