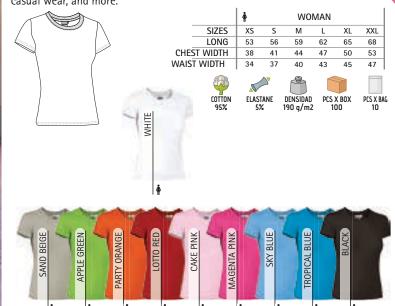

- Ideal for multiple uses: workwear, sports school uniform, promotional clothing, souvenir, for a personalised gift, merchandising, events, festive clothing, and more.

|       | 0   | CHILD |       | <b>n</b> |    | ADULT |    |     | LARGE |  |
|-------|-----|-------|-------|----------|----|-------|----|-----|-------|--|
| SIZES | 4/5 | 6/8   | 10/12 | S        | М  | L     | XL | XXL | 3XL   |  |
| LONG  | 48  | 53    | 58    | 62       | 66 | 70    | 74 | 78  | 82    |  |
| WIDTH | 38  | 41    | 44    | 47       | 51 | 55    | 58 | 61  | 64    |  |

DENSIDAD

PCS X BAG

COTTON

100%