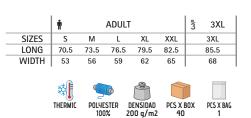

e and straight sleeves without cuffs providing spaciousness and comfort. -Straight-cut waist with double stitching on bottom hem for added strength and durability.

-Suitable marking methods: embroidery, stitching, badges, shields. -Ideal as casual wear, workwear, sportswear and promotional clothing.











FLEECE SWEATER **IDAHO** 

-Half-Zip Fleece Sweatshirt.

-Made of fleece fabric with outer anti-pilling finish and an inner brushed for optimal thermal insulation.

- Stand-up collar with half-zip opening including a chin guard for warmth and comfort.

-Double stitching on neck, shoulders, underarms, cuffs and bottom hem for added strength and durability.

-Suitable marking methods: embroidery, stitching, and more.

-Ideal as workwear, sportswear and outdoor physical activities.







\* Male complement T-Shirt WAVE (page 24).

# FLEECE

# FLEECE JACKET **THUNDER**

-Two-Tone Fleece Jacket with Pockets.

-Made of micro fleece fabric with outer anti-pilling finish and an inner brushed for optimal thermal insulation and extra comfort.

-Stand-up double layer collar with full-zip front closure for warmth and comfort.

-Straight-cut waist with adjustable elastic drawstring and stopper for a better fit and added comfort.

- Two slanted flap zippered waist pockets for a secure and convenient storage.

- Suitable marking methods: embroidery, stitching, badges, shields.

-Ideal as workwear and uniforms, this Fleece Jacket matches all THUNDER line items (sweatshirt, trousers, T-shirt, polo shirts, softshell jacket, and vest).





\*

THERMIC

POLYESTER 100% DENSIDAD 300 g/m