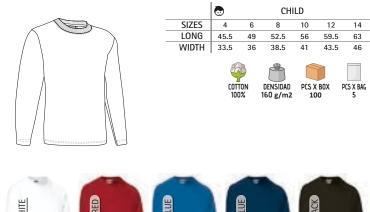

|       | 0   | CHILD |       | <b>n</b> |    | ADULT |    |     | <u>م</u> | LARGE |
|-------|-----|-------|-------|----------|----|-------|----|-----|----------|-------|
| SIZES | 4/5 | 6/8   | 10/12 | S        | М  | L     | XL | XXL |          | 3XL   |
| LONG  | 50  | 55    | 60    | 64       | 68 | 72    | 76 | 80  |          | 84    |
| WIDTH | 39  | 42    | 45    | 48       | 52 | 56    | 59 | 62  |          | 66    |

\* Child complement Cap PROMOTION (page 286).

\*Grey vigore: 98% cotton, 2% viscose.

**T-SHIRTS** 

PCS X BAG

PCS X BOX

DENSIDAD