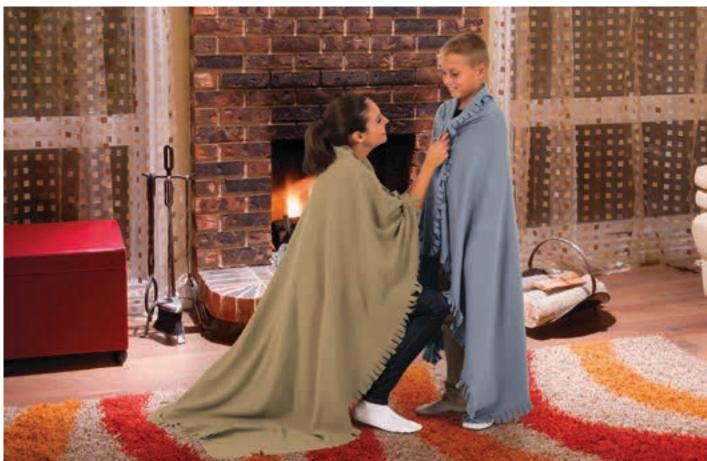

added strength and durability.
- Suitable marking methods: embroidery, stitching.
- Ideal as a winter and home accessory (sofa, armchair, double bed, and more).







#### FLEECE BLANKET **SNOW**

-Fleece Fringed Blanket.

-Made of fleece fabric with anti-pilling quilting for extra softness, warmth and excellent thermal insulation.

-Rectangular shape with rounded corners and 4 cm cut fringes for a superior finish.

-Available in small and large sizes.

-Suitable marking methods: embroidery, stitching.

– Ideas as a stylish winter accessory for both home and car.

|       | SMALL | LARGE |
|-------|-------|-------|
| SIZES | SMALL | LARGE |
| LONG  | 125   | 150   |
| WIDTH | 150   | 200   |
|       |       |       |



\* THERMIC

POLYESTER 100% DENSIDAD 240 g/m2 PCS X BOX 20 PCS X BAG



\* Child complement Sport Socks FENIX (page 329). \* Female complement Sport Socks FENIX (page 329).



Detail: fringes

### BABY BLANKET DREAMS

- -Fleece Fringed Blanket for Babies.
- Made of fleece fabric with anti-pilling quilting for extra softness, warmth and excellent thermal insulation.

-Rectangular shape with rounded corners and 4 cm cut fringes for a superior finish.

- -Available in small and large sizes.
- -Suitable marking methods: embroidery, stitching.
- Ideal as a winter accessory for baby strollers, carrycots, or cots.







Detail: FRINGES







### FLEECE SLEEVED BLANKET **MOVIE**

-Fleece Sleeved Blanket.

0

-Made of ultra-soft fleece fabric with anti-pilling quilting for extra softness, warmth and excellent thermal insulation.

-Curved neckline and sleeve opening