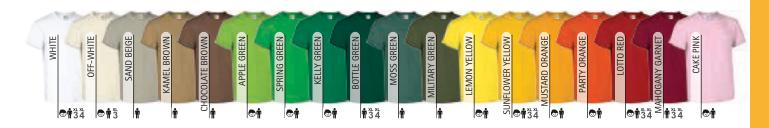

d strength and durability.
- An inner shoulder-to-shoulder tape that reinforces its structure and keeps its shape.
- Suitable marking methods: screen printing, embroidery, transfer printing, vinyl application.

- Ideal for multiple uses: workwear, sports school uniform, promotional clothing, merchandising, souvenir, festive clothing, and more.

|       | 0  |    | СН | ILD |     |       | ń  |    | ADULT |    |     | 3 3XL | 4 4XL |
|-------|----|----|----|-----|-----|-------|----|----|-------|----|-----|-------|-------|
| SIZES | 1  | 2  | 3  | 4/5 | 6/8 | 10/12 | S  | М  | L     | XL | XXL | 3XL   | 4XL   |
| LONG  | 35 | 40 | 45 | 50  | 55  | 60    | 64 | 68 | 72    | 76 | 80  | 84    | 88    |
| WIDTH | 30 | 33 | 36 | 39  | 42  | 45    | 48 | 52 | 56    | 59 | 62  | 66    | 70    |







#### T-SHIRT **SUN**

- T-SHIRTS
- -Short Sleeve V-Neck Regular Fit T-Shirt.
- Made of 100% cotton ring spun tubular knitted fabric for a soft and comfortable feel.
- Ribbed V-neck for optimal comfort and a refreshing feel.
- Double stitching on neck, bottom hem and sleeves for added strength and durability.
- An inner shoulder-to-shoulder tape that reinforces its structure and keeps its shape.
- Suitable marking methods: screen printing, embroidery, transfer printing, vinyl application.
- Ideal as workwear and promotional clothing.









#### T-SHIRT MOON

- -Short Sleeve V-Neck Regular Fit T-shirt with a Pocket.
- Made of 100% cotton ring spuntubular knitted fabric for a soft and comfortable feel.
- Ribbed V-neck for optimal comfort and a refreshing feel.
- -An inner shoulder-to-s