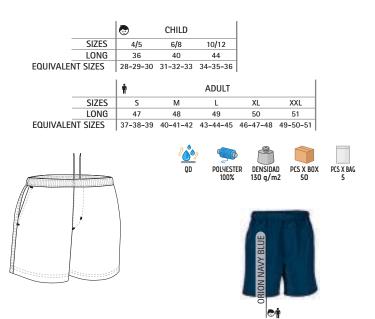

#### BERMUDA SHORTS CAMPUS

- -Quick-Drying Breathable Shorts.
- Made of quick-drying and breathable microfiber fabric.
- Elasticated waistband with drawstrings for a better adjustment and a comfortable fit.
- Two hip pockets and a back velcro pocket for convenient storage.
- Reinforced stitching on the fly and sides increases durability.
- Suitable marking methods: screen printing, embroidery, transfer printing, vinyl application.
- Ideal as sportswear.

74

PCS X BAG

10/12

39

34-35-36

\* Complement Technical T-Shirt RESISTANCE (page 63)football socks KRAMER (page 330).