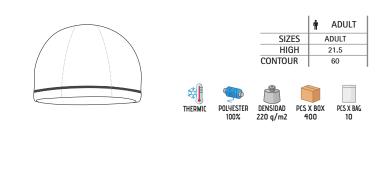

.

# CHRISTMAS HAT **NOEL**

#### -Christmas Hat.

- -Made of fleece fabric with outer anti-pilling finish and an inner brushed for optimal thermal insulation and extra comfort.
- -Red Santa hat whit white hem and pom-pom.
- Suitable marking methods: embroidery, stitching.
- -Ideal for Christmas parties, fancy dressing, for a corporate gift or a personalised gift.









# FLEECE HAT **SLIDE**

-Fleece Hat.

- -Made of fleece fabric with outer anti-pilling finish and an inner brushed for optimal thermal insulation and extra comfort.
- -6-panel design with reinforced seams to improve its structure.
- -Overlocked inner seams for added strength and durability.
- -Compact enough to fit comfortably in a pocket.
- -Suitable marking methods: embroidery, stitching.

-Ideal as a warm accessory.







Male complement Parka BOREAL (page 202).



\* Male complement Parka ONTARIO (page 201)Sweatshirt OPEN (page 118).

#### FLEECE HAT **MONTREAL**

-6-Panel Fleece Hat.

-Made of micro fleece fabric with outer anti-pilling finish and an inner brushed

- for optimal thermal insulation and extra comfort.
- -Elasticated hem for a better and personalised fit.
- Overlocked inner seams for added strength and durability.
- -Suitable marking methods: embroidery, stitching.

-Ideal as a warm accessory.





#### -Beanie.

- -Made of thick 100% acrylic knitted fabric, for a soft and comfortable feel providing excellent thermal insulation.
- Elasticated hem for a better and personalised fit.
- Suitable marking methods: embroidery, stitching.
- -Ideal as an accessory for coats and workwear.



301