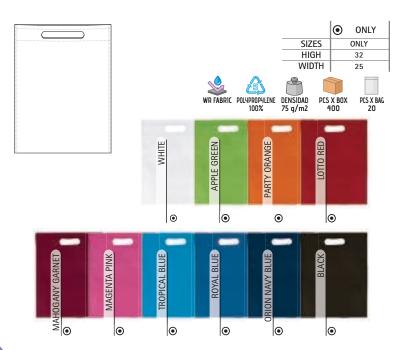

Hemmed top contour, double heat-sealed seams for added strength, and a die-cut handle for easy carrying.

- With volume of 20 litres and a load capacity of approximately 12 kg.
- -Suitable marking methods: screen printing.
- -Ideal for a corporate gift and a personalised gift.





#### BAG **JAYDEN**

BAGS

-Small-Sized Flat Non-Woven Fabric Bag with Die-Cut Handle.

-Made of lightweight and water-repellent non-woven fabric with embossed finish.

- Seamless bottom and heat-sealed side seams for enhanced durability.
- Hemmed top contour, double heat-sealed seams for added strength, and a die-cut handle for easy carrying.
- With volume of 5 litres and a load capacity of approximately 10 kg.
- -Suitable marking methods: screen printing.

-Ideal for a corporate gift and a personalised gift.





\* Female complement Dress LINDA (page 50).



#### BAG **SIRAH**

-Elongated Flat Non-Woven Fabric Bag with Die-Cut Handle for Easy Carrying. -Made of lightweight and water-repellent non-woven fabric with embossed finish.

- Seamless bottom and heat-sealed side seams for enhanced durability.

- Hemmed top contour, double heat-sealed seams for added strength, and a die-cut handle for easy carrying.

- With volume of 1 litre and a load capacity of approximately 4 kg.
- -Suitable marking methods: screen printing.
- -Ideal for a corporate gift, personalised gift and bottle packaging.









#### BAG TOUR

- -Versatile Zippered Bag.
- Made of strong and durable waterproof fabric.
- Overlocked side seams for enhanced durability.
- Zip closure to keep belongings securely stored.
- Availabl