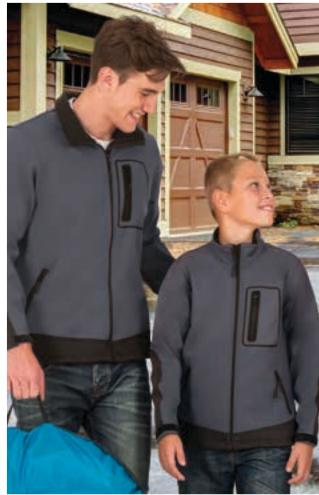

fabric (a water-repellent outer layer, a breathable mid-layer and micro fleece inner layer) providing windproof and water-repellent properties, as well as excellent thermal insulation, also includes Ripstop fabric reinforcements in high-wear areas for added durability.

-Stand-up double layer collar with inner sherpa lining and full-zip front closure for warmth and comfort.

- -Straight-cut waist with adjustable elastic drawstring and stopper,
- elasticated cuffs for a better fit and added comfort.
- Two slanted waist pockets and a vertical left chest pocket, all zippered, for a secure and convenient storage.
- -Includes an inside back zip for easy marking with different methods:
- embroidery, stitching, and anti-sublimation heat-stickers.
- -Ideal for adventure sports and as workwear.





### SOFTSHELL JACKET **AVALON**

#### -Multi-Pocket Softshell Jacket.

-Made of a three-layered softshell fabric (a water repellent outer layer, a breathable mid-layer and micro fleece inner layer) providing windproof and water-repellent properties, as well as excellent thermal insulation.

- Stand-up collar with full-zip front fastening for warmth and comfort.

- Elasticated waistband and cuffs with hook-and-loop closure for a secure and comfortable fit.

- Two slanted zippered waist pockets and two patch pockets with velcro closure, for convenient storage.

- Suitable marking methods: embroidery, stitching, and anti-sublimation heatstickers.

-Ideal as workwear and promotional clothing.





ADULT

3× 3XL 3XL

79

69

PCS X BAG



Male complement Sweatshirt STEVEN (page 118)Trousers MO