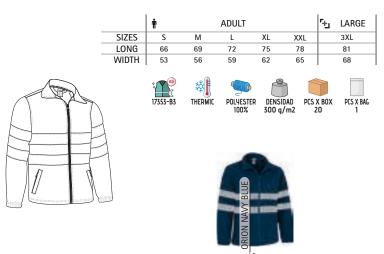

### ENHANCED VISIBILITY

Garments designed and certified according to the PPE regulation EN 17353, indicated to signal and make the user visible in situations of risk due to dark conditions, thanks to its retroreflective bands.

Certified garment as Personal Protective Equipment (PPE) according to Standard EN 17353 - Protective clothing - Enhanced visibility equipment for medium risk situations, type B2 for dark conditions.

20471-1

Certified garment as Personal Protection Equipment (PPE) according to Standard EN 17353 - Protective clothing - Enhanced visibility equipment for medium risk situations, type B3 for dark conditions.

5 POLYPROPYLENE