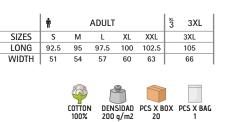

- Ideal for multiple uses: workwear, sports school uniform, promotional clothing, souvenir, for a personalised gift, merchandising, events, festive clothing, and more.

|       | 0   | CHILD |       | <b>n</b> |    | ADULT |    |     | LARGE |  |
|-------|-----|-------|-------|----------|----|-------|----|-----|-------|--|
| SIZES | 4/5 | 6/8   | 10/12 | S        | М  | L     | XL | XXL | 3XL   |  |
| LONG  | 48  | 53    | 58    | 62       | 66 | 70    | 74 | 78  | 82    |  |
| WIDTH | 38  | 41    | 44    | 47       | 51 | 55    | 58 | 61  | 64    |  |

DENSIDAD

PCS X BAG

COTTON

100%