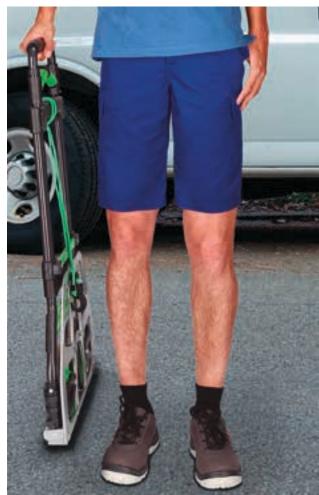

s: screen printing, embroidery, transfer printing, vinyl application. -Ideal as workwear and summer uniforms.







\* Male complement T-Shirt RACING (page 21).

#### BERMUDA SHORTS DESERT

-Multi-Pocket Work Shorts.

- Made of a sturdy cotton twill fabric blended with polyester for strength and durability.

-fastening, back elasticated waistband and belt loops for a better adjustment and a comfortable fit.

-Two slanted hip pockets, a back patch pocket and two side velcro flap cargo pockets for a secure and convenient storage.

- Double main seams and extra high-wear reinforcements with safety bartacks, ensuring long-lasting strength and durability.

- Suitable marking methods: screen printing, embroidery, transfer printing, vinyl application.

-Ideal as workwear and summer uniforms.





Male complement T-Shirt RACING (page 21).

BERMUDAS



Male complement Polo PATROL (page 92). \* Female complement T-Shirt PARIS (page 46)

Garments containing different colours must be washed with care, in cold water, using a suitable laundry detergent and to dry immediatly after washing

#### BERMUDA SHORTS **ADVENTURE**

-Trekking Bermuda Shorts.

-Made of lightweight and breathable Ripstop fabric with water-repellent finish providing quick-drying and ensuring optimal comfort.

-Button-and-zipped flap fastening, side elasticated waistbands and belt loops for a better adjustment and a comfortable fit.

-Two slanted pockets and two back pockets, all with zip fastening and piping, for a secure and convenient storage.

- Suitable marking methods: screen printing, embroidery, transfer prin