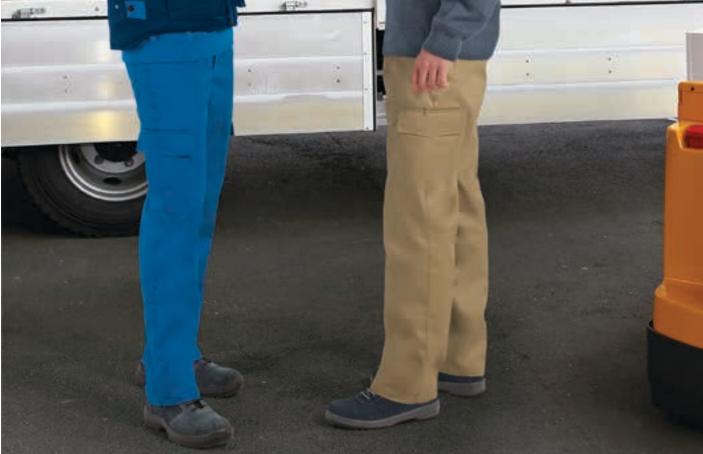

221

## TROUSERS CASTER

-Multi-Pocket Work Trousers, our best-selling pair of trousers is a great value for money and comes in a wide range of colours and sizes.

- Made of a sturdy cotton twill fabric blended with polyester for strength and durability.
- -Button-and-zipped flap fastening, back elasticated waistband, belt loops and front darts for a comfortable fit and a better adjustment.

-Two slanted hip pockets, two side velcro flap pockets and a right back patch pocket for a secure and convenient storage, and showcase the branding.

- Double main seams and extra high-wear reinforcements with safety bartacks, ensuring longlasting strength and durability.

-Suitable marking methods: screen printing, embroidery, transfer printing, vinyl application. -Ideal as workwear and uniforms.





COTTON 35%

POLYESTER 65% DENSIDAD 210 g/m2 PCS X BOX 20 PCS X BAG

\* Male complement Jacket ARCE (page 153). \* Female complement Vest THUNDER (page 185)T-Shirt TIGER (page 40).



## TROUSERS **QUARTZ**

-Multi-Pocket Work Trousers.

-Made of a sturdy cotton twill fabric blended with polyester for strength and durability.

-Button-and-zipped flap fastening, back elasticated waistband and belt loops for a better adjustment and a comfortable fit.

-Two slanted hip pockets, two side peak-shaped velcro flap pockets and a right back patch pocket for a secure and convenient storage, and showcase the branding.

- Double main seams and extra high-wear reinforcements with safety bartacks, ensuring long-lasting strength and durability.

- Suitable marking methods: screen printing, embroidery, t