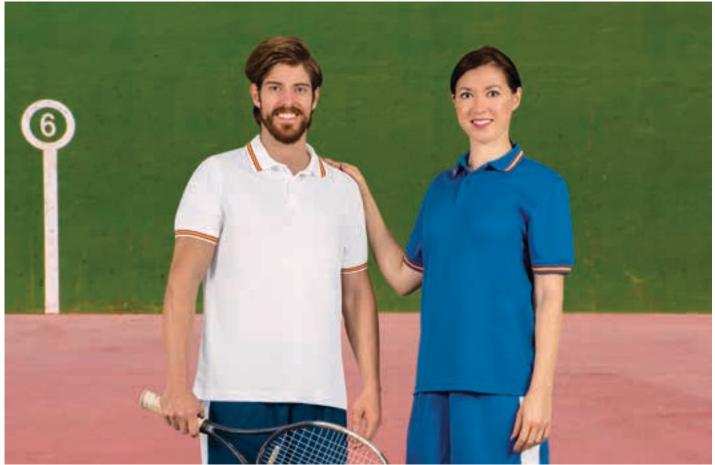

### T-SHIRT SERVER

- -Two-Tone Short Sleeve Crewneck Regular Fit T-Shirt, according to organisations such as Fire-fighters and Civil Defence.
- -Made of 100% cotton ring spun knitted fabric for a soft and comfortable feel. -Orion navy blue base with a horizontal contrasting colour tape sewn around the chest for enhanced visibility.
- -Double stitching on neck, bottom hem and sleeves for added strength and durability.
- -An inner shoulder-to-shoulder tape that reinforces its structure and keeps its shape.
- Suitable marking methods: screen printing, embroidery, transfer printing, vinyl application.
- Ideal as workwear for the mentioned organisations, the SERVER model is also available in short sleeve and long sleeve polo shirts.