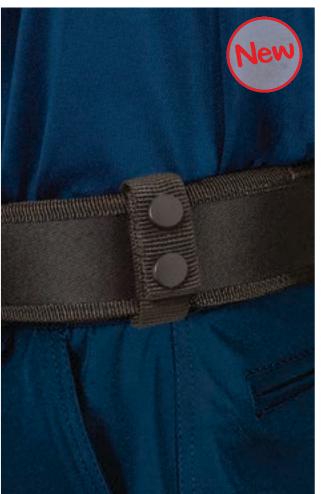

#### **SECURITY GUARDIAN**

Garments made with specific elements for guards, such as side openings or belt loops, made with the most suitable materials for this activity: comfortable and resistant fabrics, technical fabrics that facilitate perspiration or bi-elastic fabrics for maximum comfort in movements.