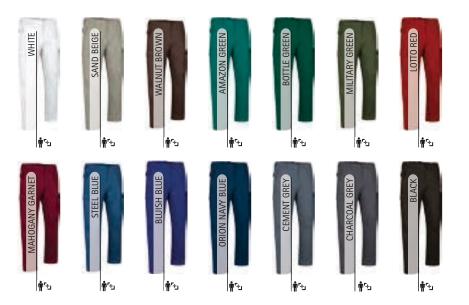

\* Male complement Trousers CASTER (page 222). \* Female complement Women trousers ADVANCE (page 220).

Garments containing different colours must be washed with care, in cold water, using a suitable laundry detergent and to dry immediatly after washing.

\* Male complement Trousers ROBLE (page 224)T-Shirt COBRA (page 33).

Child complement Shorts COLLEGE (page 72). \* Female complement Shorts COLLEGE (page 72). \* Male complement Shorts COLLEGE (page 72).

\* Male complement Shorts MILAN (page 75).

Male complement Sport Shorts TITAN (page 76).

\* Male complement Shorts COLLEGE (page 72).

\* Male complement Shorts COLLEGE (page 72). \* Child complement Shorts COLLEGE (page 72).

- Ideal for training sessions, games, matches, events, or any activities requiring visual identification of participants.

Male complement Technical T-Shirt RESISTANCE (page 63)Shorts COLLEGE (page 72).

\* Male complement Shorts MILAN (page 75)Technical T-Shirt CHALLENGE (page 64).

SPORTS BIBS

<sup>+</sup> Child complement Shorts COLLEGE (page 72)Technical T-Shirt RESISTANCE (page

63). Garments containing different colours must be washed with care, in cold water, using a suitable laundry detergent and to dry immediatly after washing.

ADULT

ADULT

68

67

PCS X BAG

PCS X BOX

- Suitable marking methods: screen printing, vinyl application.

\* Child complement Technical T-Shirt RESISTANCE (page 63)Shorts COLLEGE (page 72). \* Male complement Technical T-Shirt RESISTANCE (page 63)Shorts COLLEGE (page 72).

\* Complement Technical T-Shirt RESISTANCE (page 63).

74

PCS X BAG

10/12

39

34-35-36

\* Complement Technical T-Shirt RESISTANCE (page 63)football socks KRAMER (page 330).

-Suitable marking methods: sublimation on white, screen printing, embroidery, transfer printing, vinyl application.

- Ideal as workwear.

\* Male complement Polo THUNDER (page 105).

\* Male complement Technical T-Shirt CHALLENGE (page 64).