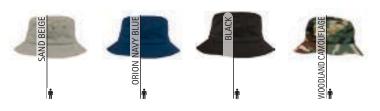

\* Child complement Cap PROMOTION (page 286).

\*Grey vigore: 98% cotton, 2% viscose.

**T-SHIRTS** 

PCS X BAG

PCS X BOX

DENSIDAD