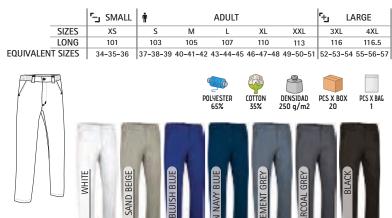

ansfer printing, vinyl application.

-Ideal as workwear and uniforms.



**IROUSERS** 



\* Male complement Belt BROOKLYN (page 346)Polo PREDATOR (page 110).

# TROUSERS COSMO

#### -Straight Cut Work Trousers.

- -Made of thick cotton twill fabric blended with polyester for strength and durability.
- -Button-and-zipped flap fastening, back and sides elasticated waistbands and belt loops for a better adjustment and a comfortable fit.
- -Two slanted hip pockets and a buttonhole closure back pocket for easy acces and convenient storage.
- Double main seams and extra high-wear reinforcements with safety
- bartacks, ensuring long-lasting strength and durability.
- -Suitable marking methods: screen printing, embroidery, transfer printing, vinyl application.
- -Ideal as workwear and uniforms.





-Multi-Pocket Work Trousers.

- Made of a sturdy cotton twill fabric blended with polyester for strength and durability.

-Button-and-zipped flap fastening, back and sides elasticated waistbands and belt loops for a better adjustment and a comfortable fit.

-Two slanted hip pockets, two buttonhole closure back pockets for easy access, a left side cutter pocket, a right side velcro cargo pocket and puller for easy opening and convenient storage.

-Double main seams and extra high-wear reinforcements with safety bartacks, ensuring long-lasting strength and durability.

-Suitable marking methods: screen printing, embroidery, transfer printing, vinyl application.

- Ideal as workwear and uniforms.





Male complement Polo HAMBURGO (page 93)Belt BROOKLYN (page 346).

## TROUSERS ORION

###