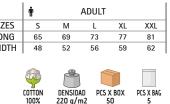

- Ideal for multiple uses: workwear, sports school uniform, promotional clothing, souvenir, for a personalised gift, merchandising, events, festive clothing, and more.

|       | 0   | CHILD |       | <b>n</b> |    | ADULT |    |     | LARGE |  |
|-------|-----|-------|-------|----------|----|-------|----|-----|-------|--|
| SIZES | 4/5 | 6/8   | 10/12 | S        | М  | L     | XL | XXL | 3XL   |  |
| LONG  | 48  | 53    | 58    | 62       | 66 | 70    | 74 | 78  | 82    |  |
| WIDTH | 38  | 41    | 44    | 47       | 51 | 55    | 58 | 61  | 64    |  |