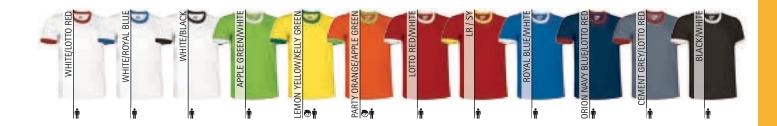

# LEGEND

Textile fiber of vegetable origin, soft, comfortable and breathable.

ELASTANE

~S

POLYAMIDE

Textile fiber of synthetic origin resistant, durable and breathable.

Textile fiber of synthetic origin that provides elasticity, flexibility and a better fit to the garments.

Textile fiber of synthetic origin with very good resistance to traction, friction and washing.

Textile fiber of breathable synthetic origin, with good thermal retention and pleasant to the touch.

Textile fiber made from vegetable cellulose, fresh, breathable and comfortable.