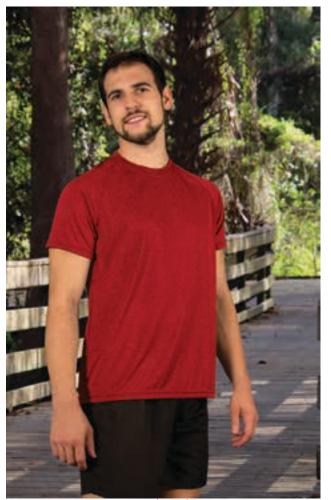

#### T-SHIRT RACING

-Short Sleeve Crewneck Regular Fit 100% Cotton T-Shirt, our top-selling T-shirt, is a great value for money and comes in a wide range of colours and sizes.

- Made of 100% cotton ring spun tubular knitted fabric for a soft and comfortable feel.
- Elastic ribbed crewneck for comfortably fitting.
- -Double stitching on neck, bottom hem and sleeves for added strength and durability.
- An inner shoulder-to-shoulder tape that reinforces its structure and keeps its shape.
- Suitable marking methods: screen printing, embroidery, transfer printing, vinyl application.

- Ideal for multiple uses: workwear, sports school uniform, promotional clothing, merchandising, souvenir, festive clothing, and more.

|       | 0  |    | СН | ILD |     |       | ń  |    | ADULT |    |     | 3 3XL | 4 4XL |
|-------|----|----|----|-----|-----|-------|----|----|-------|----|-----|-------|-------|
| SIZES | 1  | 2  | 3  | 4/5 | 6/8 | 10/12 | S  | М  | L     | XL | XXL | 3XL   | 4XL   |
| LONG  | 35 | 40 | 45 | 50  | 55  | 60    | 64 | 68 | 72    | 76 | 80  | 84    | 88    |
| WIDTH | 30 | 33 | 36 | 39  | 42  | 45    | 48 | 52 | 56    | 59 | 62  | 66    | 70    |