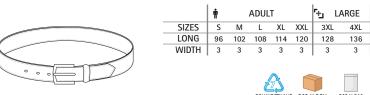

|       | 0   | CHILD |       | <b>n</b> |    | ADULT |    |     | <u>م</u> | LARGE |
|-------|-----|-------|-------|----------|----|-------|----|-----|----------|-------|
| SIZES | 4/5 | 6/8   | 10/12 | S        | М  | L     | XL | XXL |          | 3XL   |
| LONG  | 50  | 55    | 60    | 64       | 68 | 72    | 76 | 80  |          | 84    |
| WIDTH | 39  | 42    | 45    | 48       | 52 | 56    | 59 | 62  |          | 66    |

\* Child complement Cap PROMOTION (page 286).

\*Grey vigore: 98% cotton, 2% viscose.

**T-SHIRTS** 

PCS X BAG

PCS X BOX

DENSIDAD