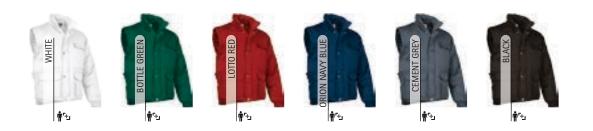

#### **FIREMEN**

A specific clothing for fire departments, easily identifiable by its red and navy blue colors, which allow the firefighter to wear a complete clothing, matching in any other daily activity outside of their action against fire.

#### **CIVIL PROTECTION**

Specific clothing and according to the corporate colors of Civil Protection: orange and navy blue, which can be used and combined with all the official clothing for this public service body.