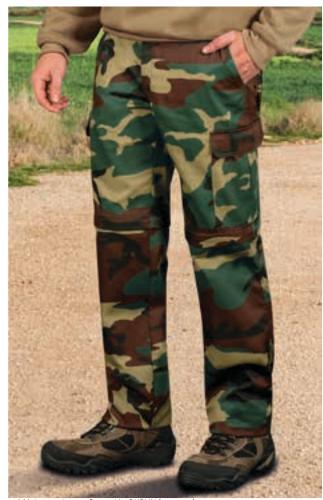

#### T-SHIRT SOLDIER

- **T-SHIRTS**
- -Short Sleeve Crewneck Regular Fit T-Shirt featuring a Pixelated Camouflage Design.
- Made of 100% cotton ring spun knitted fabric for a soft and comfortable feel.
- Elastic ribbed crewneck for comfortably fitting.
- Double stitching on neck, bottom hem and sleeves for added strength and durability.
- An inner shoulder-to-shoulder tape that reinforces its structure and keeps its shape.
- Suitable marking methods: screen printing, embroidery, transfer printing, vinyl application.
- Ideal for adventure sports, military training, airsoft and outdoor activities.

\* Male complement Trousers CASTER (page 222). \* Female complement Women trousers ADVANCE (page 220).

Garments containing different colours must be washed with care, in cold water, using a suitable laundry detergent and to dry immediatly after washing.

\* Complement Bermuda shorts LAKE (page 212).

## T-SHIRT JUNGLE

-Short Sleeve Crewneck Camouflage T-shirt.

- Made of 100% cotton ring spun knitted fabric for a soft and comfortable feel.Elastic ribbed crewneck for comfortably fitting.
- -Double stitching on neck, sleeves and bottom hem for added strength and durability.

- An inner shoulder-to-shoulder tape that reinforces its structure and keeps its shape.

- Suitable marking methods: screen printing, embroidery, transfer printing, vinyl application.

- Ideal for adventure sports, military training, airsoft and outdoor activities.