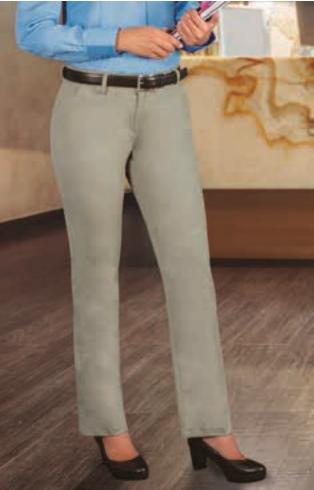

#### TROUSERS **PLAYER**

#### -Solid Coloured Sweatpants.

-Made of micro corduroy fabric with outer sheared for excellent thermal insulation and extra comfort.

- Elasticated waistband with adjustable drawstring for a better fitting. -Two hip pockets for convenient storage.
- Suitable marking methods: embroidery, stitching, badges, shields.

-Ideal as sportswear, sports school uniform and promotional clothing.

Male complement T-Shirt RACING (page 21).