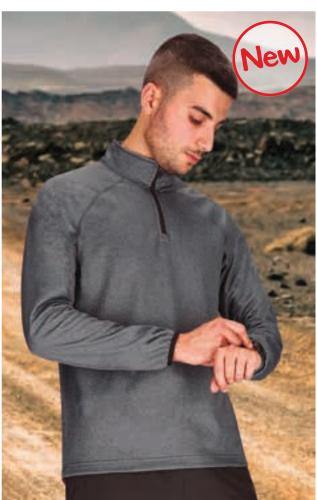

ventilation based on the season.

-Elasticated ribbed cuffs and waistband for comfortably fitting.

-Neutral base colours complemented by vibrant hues on side stripes, chest piping and inner collar, adding a striking contrast to this sweatshirt.

|       | <b>n</b> |    | ADULT |    |     | ъ | LARGE |  |
|-------|----------|----|-------|----|-----|---|-------|--|
| SIZES | S        | М  | L     | XL | XXL |   | 3XL   |  |
| LONG  | 63       | 67 | 70    | 73 | 76  |   | 79    |  |
| WIDTH | 53       | 56 | 59    | 62 | 65  |   | 68    |  |



\* Female complement Trousers THUNDER (page 225). \* Male complement T-Shirt EAGLE (page 23).



Garments containing different colours must be washed with care, in cold water, using a suitable laundry detergent and to dry immediatly after washing.



# SWEATSHIRT FORTUM

#### -Thermal Sports Sweatshirt.

- -Made of technical plush fabric with an inner brushed for optimal thermal insulation and extra comfort.
- Stand-up collar with half-zip opening offering versatility for warmth or additional ventilation based on the season.

-Elasticated piping finish on sleeves' cuffs for a better fitting and added comfort.

-Double stitching on bottom hem for added strength and durability.

-Suitable marking methods: screen printing, embroidery, transfer printing, badges, shields.

- Ideal as sportswear and workwear.





Male complement Sport Shorts TITAN (page 76).

# SWEATSHIRT EGER

-Full-Zip Sweatshirt with Pockets.

-Made of plush polyester fabric with a soft cotton-like touch for a comfortable feel with an inner brushed for optimal thermal