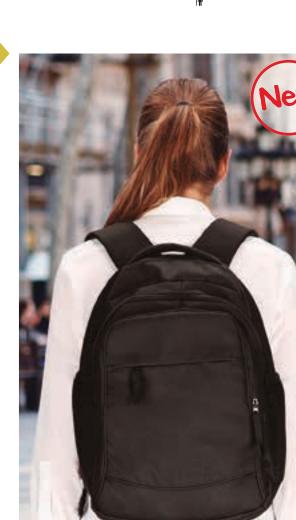

ale complement T-Shirt WAVE (page 24).

## BACKPACK CITICORT

-Business Laptop Backpack.

ADULT ADULT

45.5

35.5

PCS X BAG 20

SIZES LONG

WIDTH

PCS X BOX 200

-Made of thick and durable outer waterproof fabric with PU inner lining and mesh back, mesh shoulder straps and mess carrying handle for a better airflow. - Ergonomic reinforcements with inside foam in the dorsal and lumbar areas for greater comfort.

-Padded inner pocket and hook-and-loop tape fastener to store securely laptop or table.

- Three spacious outer zippered pockets for a secure and convenient storage, two side pockets for bottles or other items.

-Suitable marking methods: screen printing, transfer printing, vinyl application, embroidery.

-Ideal as a corporate gift, academic use, and more.

WR FABRIC

















<sup>+</sup> Female complement Women L/S shirt VENEZIA (page 145).

BACKPACKS

# BACKPACKS

# BACKPACK **MATTHEW**

#### -Classic Backpack.

- Made of thick and durable outer waterproof fabric with PU inner lining.
- Back and shoulder straps with foam padding inside for greater comfort.
- Top handle for easy hand carrying.
- Large main compartment with double-pull zipper that allows opening on both sides, an exterior
- zippered pocket for convenient storage and cable outlet.
- Suitable marking methods: screen printing, transfer printing, vinyl application, embroidery.
- -Ideal for sports, school and for a corporate gift.

|       |            | 0 | CHILD | † | ADULT |
|-------|------------|---|-------|---|-------|
|       | SIZES      |   | CHILD |   | ADULT |
|       | LONG       |   |