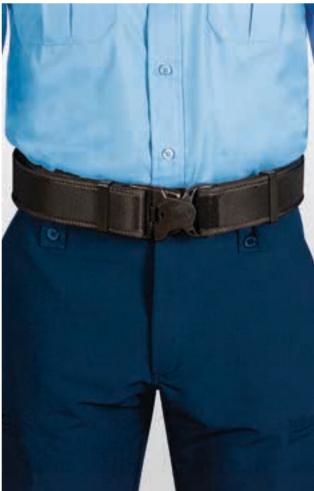

#### **SECURITY GUARDIAN**

Garments made with specific elements for guards, such as side openings or belt loops, made with the most suitable materials for this activity: comfortable and resistant fabrics, technical fabrics that facilitate perspiration or bi-elastic fabrics for maximum comfort in movements.

· Trousers LEWIS. · Belts GREGORY. · Belts GREGORY.

· Trousers METIER. · Belts PATRIC.

· Belts GORDON.

· Belts GREGORY.