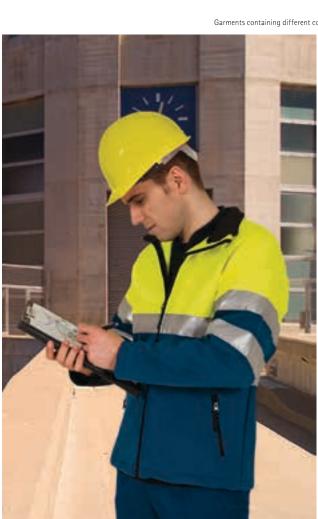

#### **HIGH VISIBILITY**

Garments designed and certified according to the PPE standard EN 20471, indicated to signal and make the user visible, both day and night, in risk situations, thanks to its fluorescent fabrics and retroreflective bands.