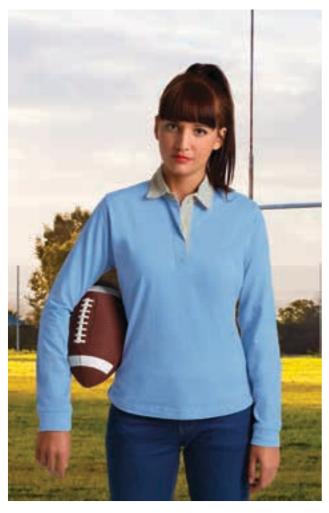

# T-SHIRT FURIA

- -Three-Tone Short Sleeve Crewneck T-Shirt with a distinctive Spanish Flag Detail.
- Made of 100% cotton ring spun knitted fabric for a soft and comfortable feel. -Elastic ribbed crewneck for comfortably fitting.
- -Orion navy blue base with red side panels and yellow piping, complemented by a Spanish flag detail on the front bottom hem.
- Double stitching on neck, bottom hem and sleeves for added strength and durability.
- -Suitable marking methods: screen printing, embroidery, transfer printing, vinyl application.

-Ideal for cheering on the Spanish national teams in various sporting disciplines.

Garments containing different colours must be washed with care, in cold water, using a suitable laundry detergent and to dry immediatly after washing.