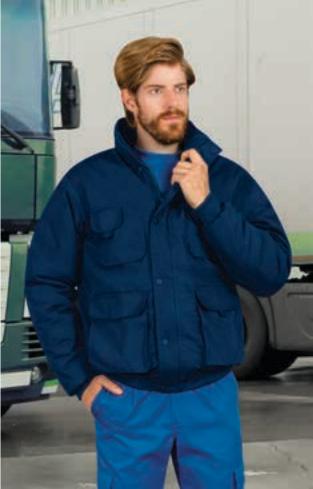

#### **FIREMEN**

A specific clothing for fire departments, easily identifiable by its red and navy blue colors, which allow the firefighter to wear a complete clothing, matching in any other daily activity outside of their action against fire.

#### **CIVIL PROTECTION**

Specific clothing and according to the corporate colors of Civil Protection: orange and navy blue, which can be used and combined with all the official clothing for this public service body.