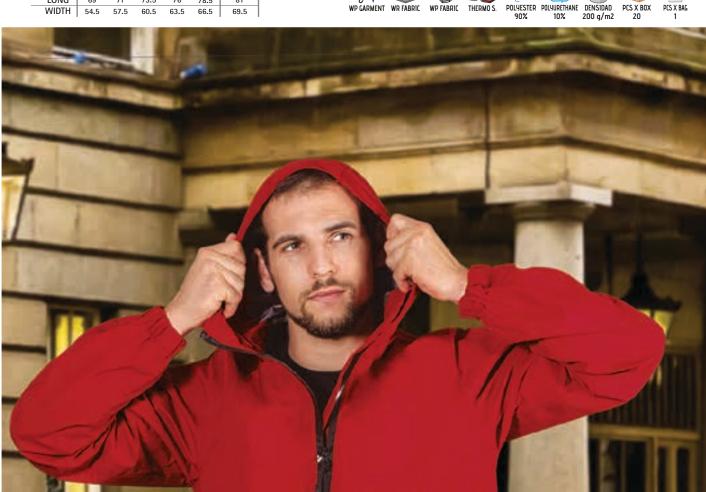

#### **RAIN CLOTHES**

Our rainwear collection expands with new garments featuring High Visibility Certification and Rain Protection, in addition to other simple items such as the raincoat.

### ENHANCED VISIBILITY

Garments designed and certified according to the PPE regulation EN 17353, indicated to signal and make the user visible in situations of risk due to dark conditions, thanks to its retroreflective bands.