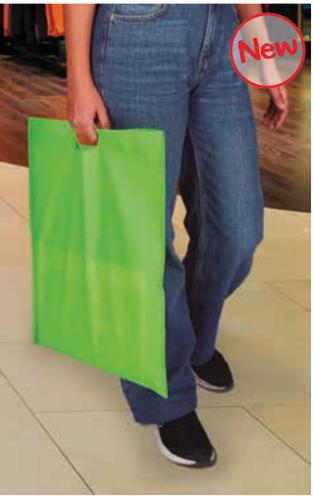

strength, and a die-cut handle for easy carrying.
- With volume of 7,5 litres and a load capacity of approximately 12 kg.
- -Suitable marking methods: screen printing.

-Ideal for a corporate gift and personalised gift.



\* Female complement Dress LINDA (page 50).

#### BAG GOSSIPGIRL

-Big-Sized Flat Non-Woven Fabric Bag with Die-Cut Handle for Easy Carrying. -Made of lightweight and water-repellent non-woven fabric with embossed finish.

- Seamless bottom and heat-sealed side seams for enhanced durability.

- Hemmed top contour, double heat-sealed seams for added strength, and a die-cut handle for easy carrying.

- With volume of 20 litres and a load capacity of approximately 12 kg.
- -Suitable marking methods: screen printing.
- -Ideal for a corporate gift and a personalised gift.





#### BAG **JAYDEN**

BAGS

-Small-Sized Flat Non-Woven Fabric Bag with Die-Cut Handle.

-Made of lightweight and water-repellent non-woven fabric with embossed finish.

- Seamless bottom and heat-sealed side seams for enhanced durability.
- Hemmed top contour, double heat-sealed seams for added strength, and a die-cut handle for easy carrying.
- With volume of 5 litres and a load capacity of approximately 10 kg.
- -Suitable marking methods: screen printing.

-Ideal for a corporate gift and a personalised gift.





\* Female complement Dress LINDA (page 50).



#### BAG **SIRAH**

-Elongated Flat Non-Woven Fabric Bag with Die-Cut Handle for Easy Carrying. -Made of lightweight and water-repellent non-woven fabric with embossed finish.

- Seamless bottom and heat-sealed side seams for enha