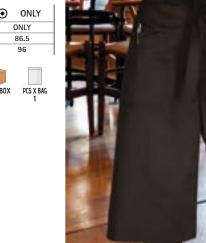

ket for convenient storage.

-Hemmed contour for a superior finish.

-Suitable marking methods: screen printing, embroidery, transfer printing, vinyl application.

-Ideal for a corporate gift and a personalised gift.



\* Complement girl Chef Hat COULANT (page 380).

#### APRON APPETIZER

-Waist Apron with a Front Opening.

-Made of a sturdy cotton twill fabric blended with polyester for strength and durability.

-Side straps and eyelets for optimal waist adjustment, tied with a knot. -Front opening for enhanced mobility and extra comfort.

-Two front pockets, the right one compartmentalised, for convenient storage.

- Suitable marking methods: screen printing, embroidery, transfer printing, vinyl application.

- Ideal as hospitality clothing, workwear and promotional clothing.



0









\* Female complement Bow tie CAPRI (page 356)Women L/S shirt STAR (page 138) Women chino trousers ALESSIA (page 220).

# APRON COFFEE

-Multi-Pocket Waist Apron.

-Made of a sturdy cotton twill fabric blended with polyester for strength and durability.

- -Side straps for optimal waist adjustment, tied with a knot.
- -A wide compartmentalised waist pocket including pen holder for convenient storage.

-Hem-stitched contour seams and high-wear reinforcements with bartacks to for added strength and durability.

- -Suitable marking methods: screen printing, embroidery, transfer printing, vinyl application.
- -Ideal as hospitality clothing and as promotional clothing.



|       | $\odot$ | ONLY |  |
|-------|---------|------|--|
| SIZES | ONLY    |      |  |
| LONG  | 31      |      |  |
|