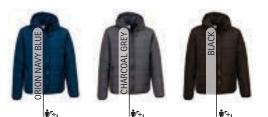

## JACKET FLEETWOOD

-Fleece-Lined Hooded Jacket.

-Made of water-repellent Ripstop outer fabric, inner quilting and anti-pilling micro fleece lining for ensuring excellent thermal insulation.

-Stand-up double layer collar with full-zip front closure including a chin guard for warmth and comfort.

-Elasticated cuffs and waistband for comfortably fitting.

-Two vertical zippered waist pockets and an inner velcro pocket for a secure and convenient storage.

-Includes an inside back zip for easy marking with different methods: screen printing, embroidery, transfer printing, shields, vinyl application.

- Ideal as promotional clothing and as casual wear.



INTERIOR DENSIDAD POLYESTER DENSIDAD 165 a/m2 100% 400 a/m;

ADULT

73

70



LARGE

3XL

XXL

68

XL

65

76



WD FARDIC WD F





\* Male complement Trekking trousers DATOR (page 214)Sweatshirt STEVEN (page 118).

### PARKA **MANITOBA**

-Waterproof Parka with Pockets.

-Made of outer waterproof flat weave, smooth inner lining and inner quilting for ensuring excellent thermal insulation.

- Stand-up collar with full-zip velcro flap front closure, for warmth and comfort.

- Hidden hood that can be easily opened and closed by velcro closure and also can be used as a raincoat.

- Two slanted zippered waist pockets and an inner left chest velcro pocket for a secure and convenient storage.

-Includes an inside back zip for easy marking with different methods: screen printing, embroidery, transfer printing, shields, vinyl application.

- Ideal as promotional clothing, workwear and outdoor activities.



## PARKA **ONTA