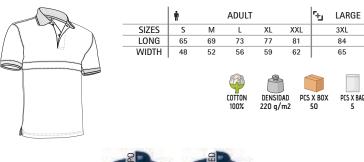

### T-SHIRT SERVER

- -Two-Tone Short Sleeve Crewneck Regular Fit T-Shirt, according to organisations such as Fire-fighters and Civil Defence.
- -Made of 100% cotton ring spun knitted fabric for a soft and comfortable feel. -Orion navy blue base with a horizontal contrasting colour tape sewn around the chest for enhanced visibility.
- -Double stitching on neck, bottom hem and sleeves for added strength and durability.
- -An inner shoulder-to-shoulder tape that reinforces its structure and keeps its shape.
- Suitable marking methods: screen printing, embroidery, transfer printing, vinyl application.
- Ideal as workwear for the mentioned organisations, the SERVER model is also available in short sleeve and long sleeve polo shirts.