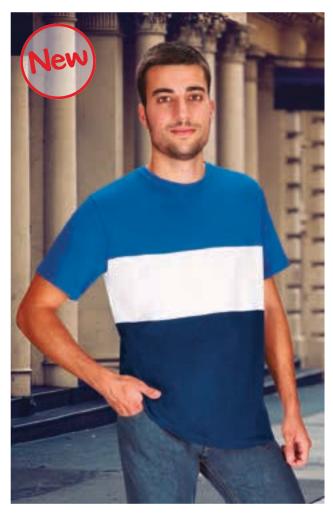

#### T-SHIRT VARSITY

-Three-Tone Short Sleeve Crewneck Regular Fit 100% Cotton T-ShirtMade of 100% cotton ring spun knitted fabric for a soft and comfortable feel.

- Made of interlocked and sewn pieces in different colours, with double stitching for a better finish.
- Elastic ribbed crewneck for comfortably fitting.
- An inner shoulder-to-shoulder tape that reinforces its structure and keeps its shape.
- Suitable marking methods: screen printing, embroidery, transfer printing, vinyl application.
- Ideal as promotional clothing and casual wear.