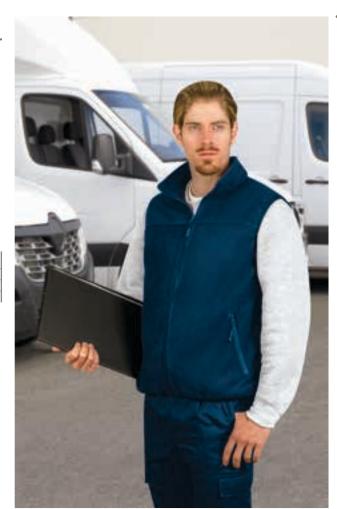

### T-SHIRT SERVER

- -Two-Tone Short Sleeve Crewneck Regular Fit T-Shirt, according to organisations such as Fire-fighters and Civil Defence.
- -Made of 100% cotton ring spun knitted fabric for a soft and comfortable feel. -Orion navy blue base with a horizontal contrasting colour tape sewn around the chest for enhanced visibility.
- -Double stitching on neck, bottom hem and sleeves for added strength and durability.
- -An inner shoulder-to-shoulder tape that reinforces its structure and keeps its shape.
- Suitable marking methods: screen printing, embroidery, transfer printing, vinyl application.
- Ideal as workwear for the mentioned organisations, the SERVER model is also available in short sleeve and long sleeve polo shirts.