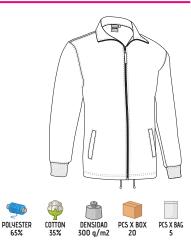

# <image>

Male complement Base layer LANDAL (page 61).

### BASE LAYER **SKYNET**

- -Long Sleeve Crewneck Thermal Base Layer T-Shirt with Second Skin Effect and High Thermal Insulation.
- -Made of intarsia 2D fabric offering excellent breathability and elasticity.
- Seamless and flat seam assembly techniques for reduced friction and enhanced comfort.
- Anatomical and dynamic design enhances user mobility during activities.
- Ideal as a base layer T-Shirt for high-intensity activities.

PCS X BAG

DENSIDAD

145 a/m/

POLYESTER 100% PCS X BOX 100

SUBLIMATION