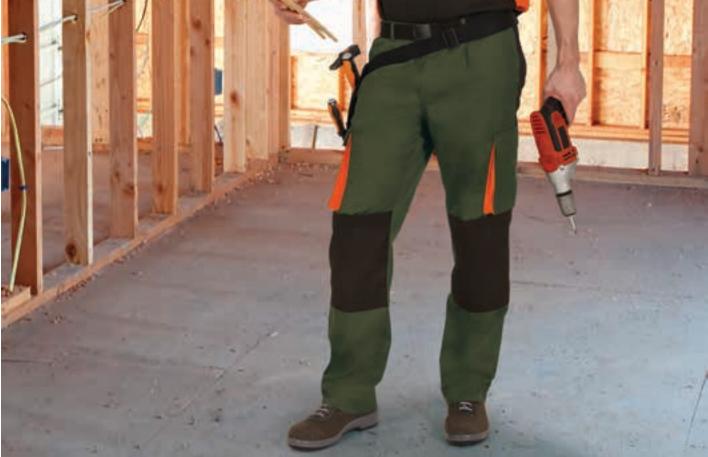

ON 35%

PCS X BOX 20

PCS X BAG

\* Male complement Polo HAWK (page 97).



235 VALENTO

TROUSERS

### TROUSERS DARKO

-Two-Tone and Three-Tone Multi-Pocket Work Trousers.

-Made of a sturdy cotton twill fabric blended with polyester for strength and durability.

-Button-and-zipped flap fastening, back elasticated waistband, belt loops and front darts for a comfortable fit and a better adjustment.

-Contrasting colour back and knee pad with top access for easy attachment of knee protectors (optional). -Two slanted hip pockets, two side gusseted velcro flap cargo pockets, a right back patch pocket for a secure and convenient storage, and showcase the branding.

-Suitable marking methods: screen printing, embroidery, transfer printing, vinyl application.

-Ideal as workwear and uniforms.





\* Male complement Belt BROOKLYN (page 346)Polo THUNDER (page 105).





\* Male complement Scrub Top LINK (page 250). \* Female complement Scrub Top LINK (page 250).

## TROUSERS STANFORD

-Straight-Cut Work Trousers.

- Made of a sturdy cotton twill fabric blended with polyester for strength and durability.

-Full elasticated waistband for a comfortable fit and a better adjustment.

-Two slanted hip pockets and a right back patch pocket for convenient storage and showcase the branding.

-Reinforced main seams for added strength and durability.

-Suitable marking methods: screen printing, embroidery, transfer printing, vinyl application.

-Ideal as workwear and uniforms.



## TROUSERS **PIXEL**

- -Straight-Cut Scrub Pants.
- Made of a sturdy cotton twill fabric blended with polyester