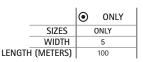

- Ideal for multiple uses: workwear, sports school uniform, promotional clothing, souvenir, for a personalised gift, merchandising, events, festive clothing, and more.

|       | 0   | CHILD |       | <b>n</b> |    | ADULT |    |     | LARGE |  |
|-------|-----|-------|-------|----------|----|-------|----|-----|-------|--|
| SIZES | 4/5 | 6/8   | 10/12 | S        | М  | L     | XL | XXL | 3XL   |  |
| LONG  | 48  | 53    | 58    | 62       | 66 | 70    | 74 | 78  | 82    |  |
| WIDTH | 38  | 41    | 44    | 47       | 51 | 55    | 58 | 61  | 64    |  |