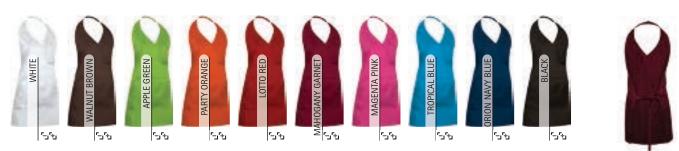

#### **HOSPITALITY AND RESTORATION**

We dress any professional in the hospitality sector: waiters, cooks, bakers, pastry chefs... with elegant and functional clothing, which includes a wide range of aprons and specific headwear for the sector.

#### **KITCHEN**

â

We have new clothing collections for the hospitality industry: new chef jackets, aprons, caps, pinstripe pants, and much more.