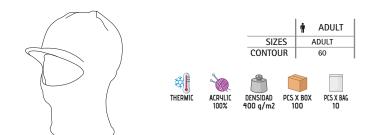

anti-pilling fleece on one side for excellent thermal insulation and on the other side, water-repellent flat weave for greater comfort.

-Wide visor to protect from the wind and sun providing extra comfort.

- -Wide side earflaps with velcro fastening for extra warmth.
- -Suitable marking methods: screen printing, transfer printing, vinyl application. -Ideal for outdoor activities in the winter.









\* Female complement Reversible Vest ASPEN (page 178).

#### BALACLAVA FOREST

-Balaclava.

-Made of thick 100% acrylic knitted fabric, for a soft and comfortable feel providing excellent thermal insulation.

- A visor with an eye and nose opening providing a better facial covering and grip.

-Suitable marking methods: embroidery, stitching.

-Ideal for outdoor activities in the winter.







WINTER CAPS AND HATS



# BALACLAVA EVEREST

#### -Fleece Balaclava.

-Made of micro fleece fabric with outer anti-pilling finish and an inner brushed for optimal thermal insulation and extra comfort.

-An eye and nose opening providing a better facial covering and grip, with piping for a better finish.

- Double stitching on the bottom hem for added strength and durability.
- Suitable marking methods: embroidery, stitching.
- Ideal as a warm accessory, workwear and sportswear.





#### BALACLAVA **FROST**

-Fleece-Lined Balaclava.

-Made of double fabric: a sturdy cotton twill outer fabric blended with polyester for strength and durability and a fleece lining for excellent thermal insulation.

-An eye and nose opening providing a better facial covering and grip.

-A velcro fastenin