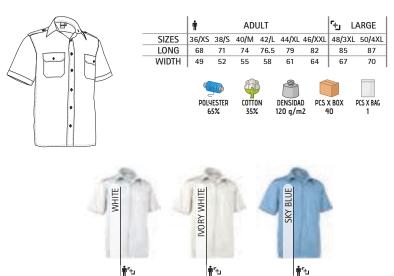

### T-SHIRT SERVER

- -Two-Tone Short Sleeve Crewneck Regular Fit T-Shirt, according to organisations such as Fire-fighters and Civil Defence.
- -Made of 100% cotton ring spun knitted fabric for a soft and comfortable feel. -Orion navy blue base with a horizontal contrasting colour tape sewn around the chest for enhanced visibility.
- -Double stitching on neck, bottom hem and sleeves for added strength and durability.
- -An inner shoulder-to-shoulder tape that reinforces its structure and keeps its shape.
- Suitable marking methods: screen printing, embroidery, transfer printing, vinyl application.
- Ideal as workwear for the mentioned organisations, the SERVER model is also available in short sleeve and long sleeve polo shirts.