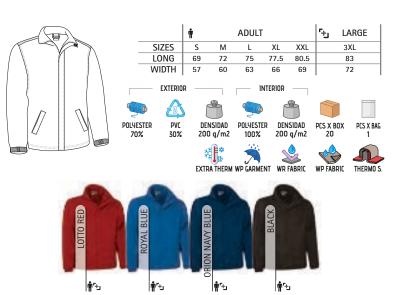

inting, embroidery, transfer printing, shields, vinyl application.

- Ideal as promotional clothing, workwear and outdoor activities.



## PARKA **ONTARIO**

-Fleece-Lined Waterproof Hooded Parka with Pockets.

- Made of waterproof outer flat weave, and anti-pilling micro fleece inner fabric that provides excellent thermal insulation.

-Stand-up collar with full-zip velcro flap front closure for warmth and comfort.

- Hidden hood that can be easily opened and closed by velcro closure and also can be used as a raincoat.

- Thermo-sealed seams that prevent water leaks.

-Includes an inside back zip for easy marking with different methods: screen

- $printing,\ embroidery,\ transfer\ printing,\ shields,\ vinyl\ application.$
- Ideal as promotional clothing, workwear and outdoor activities.





\* Male complement Trekking trousers DATOR (page 214)

# PARKA BOREAL

-Waterproof Hooded Parka: Our best-selling parka is a great value for money and comes in a wide range of colours and sizes.

- Made of long-lasting Ripstop outer waterproof fabric with smooth inner lining, inner quilting and antipilling fleece lining on neck and pockets for ensuring excellent thermal insulation.

- Thermo-sealed seams that prevent water leaks and hidden hood that can be easily opened and closed by velcro closure and also can be used as a raincoat.

- Straight-cut waist with elastic drawstring and stopper, adjustable cuffs with velcro for a better fit and added comfort.

- Two slanted waist pockets, two chest pockets and an inner left chest pocket, all zippered, for a secure and convenient storage.