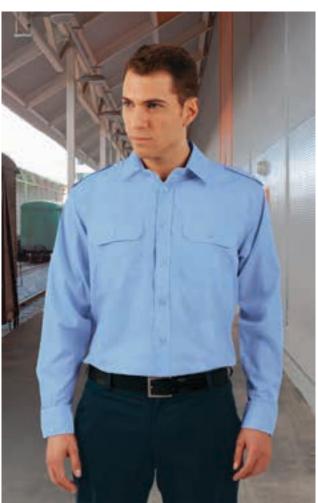

#### **SECURITY GUARDIAN**

Garments made with specific elements for guards, such as side openings or belt loops, made with the most suitable materials for this activity: comfortable and resistant fabrics, technical fabrics that facilitate perspiration or bi-elastic fabrics for maximum comfort in movements.

### T-SHIRT SERVER

- -Two-Tone Short Sleeve Crewneck Regular Fit T-Shirt, according to organisations such as Fire-fighters and Civil Defence.
- -Made of 100% cotton ring spun knitted fabric for a soft and comfortable feel. -Orion navy blue base with a horizontal contrasting colour tape sewn around the chest for enhanced visibility.
- -Double stitching on neck, bottom hem and sleeves for added strength and durability.
- -An inner shoulder-to-shoulder tape that reinforces its structure and keeps its shape.
- Suitable marking methods: screen printing, embroidery, transfer printing, vinyl application.
- Ideal as workwear for the mentioned organisations, the SERVER model is also available in short sleeve and long sleeve polo shirts.