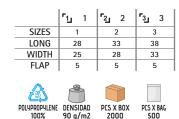

- Ideal for multiple uses: workwear, sports school uniform, promotional clothing, souvenir, for a personalised gift, merchandising, events, festive clothing, and more.

|       | 0   | CHILD |       | <b>n</b> |    | ADULT |    |     | LARGE |  |
|-------|-----|-------|-------|----------|----|-------|----|-----|-------|--|
| SIZES | 4/5 | 6/8   | 10/12 | S        | М  | L     | XL | XXL | 3XL   |  |
| LONG  | 48  | 53    | 58    | 62       | 66 | 70    | 74 | 78  | 82    |  |
| WIDTH | 38  | 41    | 44    | 47       | 51 | 55    | 58 | 61  | 64    |  |

DENSIDAD

PCS X BAG

COTTON

100%