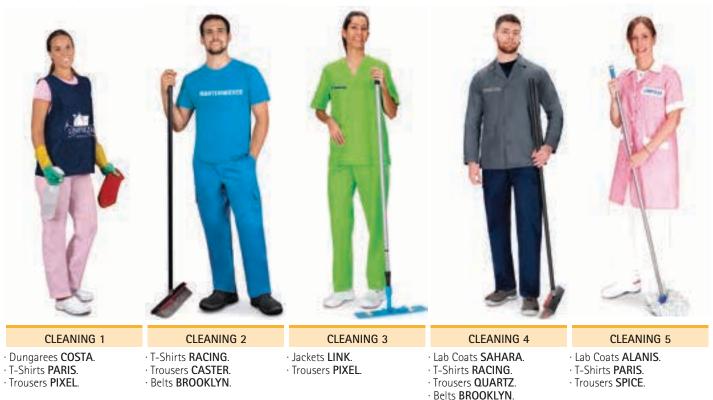

**CLEANING** 

Specific clothing for cleaning employees, which enhances the appearance and image of the professional without losing comfort and functionality in the performance of their tasks. They offer high durability and resistance to use and washing.