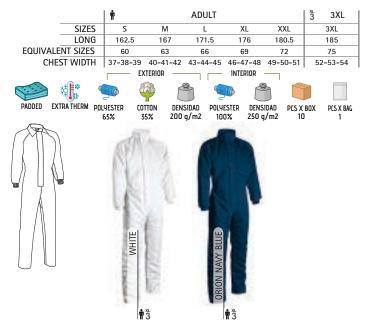

sfer printing.

- Ideal as workwear and uniforms.







\* Male complement T-Shirt RACING (page 21).



## FOOD INDUSTRY OVERALL AUSTIN

-Zipless, Buttonless and Pocketless Work Overall with Thermal Effect. -Made of sturdy cotton twill blended with polyester outer fabric for strength and durability and a double layer diamond-pattern inner quilting for excellent thermal insulation.

-Stand-up collar and velcro flap closure for greater comfort.

- Elasticated cuffs and waistband for comfortably fitting, raglan sleeves for enhanced mobility.

- Specifically designed for Food Industry: zipless, pocketless and buttonless to prevent contamination.

- Suitable marking methods: screen printing, embroidery, vinyl application, transfer printing.

-Ideal as workwear and for food industry uniforms.





\* Female complement Towel SOAP (page 320)T-Shirt TIFFANY (page 47)Trousers PIXEL (page 237).

### TABARD LINCE

-Adjustable Work Tabard.

- Made of a lightweight cotton-polyester blend poplin fabric for strength and durability.

- Ribbed neckline and armholes for enhanced mobility.
- Adjustable side straps, tied with a knot, for a better adjustment and a comfortable fit.
- -A large front pocket for convenient storage.

- Suitable marking methods: screen printing, embroidery, vinyl application, transfer printing.

-Ideal as workwear.





# TABARD COSTA

- -Work Tabard with Pockets.
- Made of breathable, lightweight and durable ketten flat weave.
- Ribbed neckline and armholes for enhanced mobility.
- Two front and a left chest patch pockets for convenient storage and showcase the bran