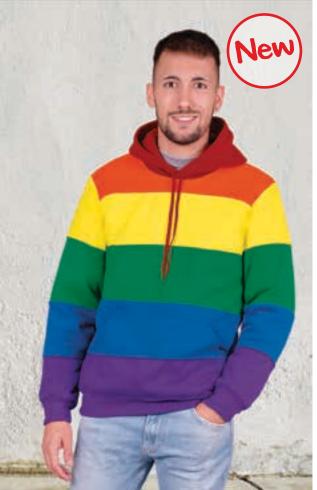

#### T-SHIRT RAINBOW

-Short Sleeve Crewneck Regular Fit Rainbow-Coloured T-Shirt.

Made of 100% cotton ring spun knitted fabric for a soft and comfortable feel.
 Made of interlocked and sewn pieces in different colours, with double stitching for a better finish.

Elastic ribbed crewneck for comfortably fitting.

-An inner shoulder-to-shoulder tape that reinforces its structure and keeps its shape.

- Suitable marking methods: screen printing, embroidery, transfer printing, vinyl application.

- Ideal as casual wear.