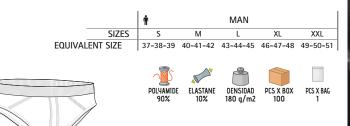

|          |          | •        | CHI      | LD       |          | Ť        |          | ADULT    |          |          |       |                      |                      |           |                |
|----------|----------|----------|----------|----------|----------|----------|----------|----------|----------|----------|-------|----------------------|----------------------|-----------|----------------|
|          | SIZES    | 3        | 4/5      | 6/8      | 10/12    | S        | М        | L        | XL       | XXL      | 2200  |                      | ß                    |           |                |
|          | LONG     | 24.5     | 28       | 31       | 34.5     | 38       | 39       | 40       | 41       | 42       |       | QD POLYESTER<br>100% | DENSIDAD<br>130 g/m2 | PCS X BOX | PCS X BAG<br>1 |
| EQUIVALE | NT SIZES | 25-26-27 | 28-29-30 | 31-32-33 | 34-35-36 | 37-38-39 | 40-41-42 | 43-44-45 | 46-47-48 | 49-50-51 | l fin |                      |                      |           |                |