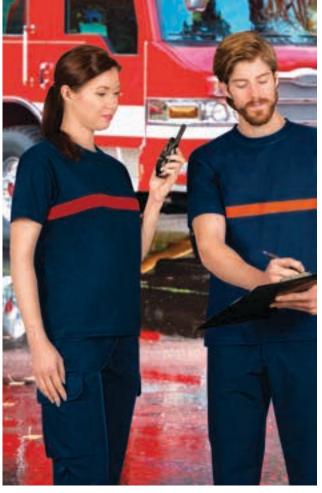

### T-SHIRT SERVER

- -Two-Tone Short Sleeve Crewneck Regular Fit T-Shirt, according to organisations such as Fire-fighters and Civil Defence.
- -Made of 100% cotton ring spun knitted fabric for a soft and comfortable feel. -Orion navy blue base with a horizontal contrasting colour tape sewn around the chest for enhanced visibility.
- -Double stitching on neck, bottom hem and sleeves for added strength and durability.
- -An inner shoulder-to-shoulder tape that reinforces its structure and keeps its shape.
- Suitable marking methods: screen printing, embroidery, transfer printing, vinyl application.
- Ideal as workwear for the mentioned organisations, the SERVER model is also available in short sleeve and long sleeve polo shirts.