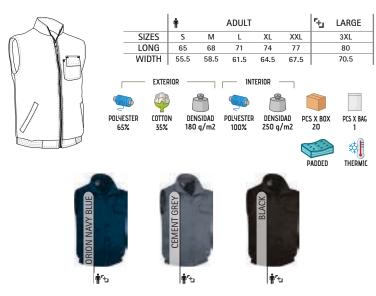

industry due to its comfort and functionality.





-Work Vest with Great Value for Money.

- Made of sturdy cotton twill blended with polyester outer fabric for strength and durability, smooth inner lining and inner quilting for ensuring excellent thermal insulation.

\* Male complement Sweatshirt WOOD (page 123)Trousers FORCE (page 226).

- Stand-up collar with full-zip front closure for effortless functionality and practicality.

- Elasticated waistband for a comfortable fit.

-Two slanted zippered waist pockets and a left chest velcro pocket for a secure and convenient storage, also including pen holder.

- Includes an inside back zip for easy marking with different methods: screen printing, embroidery, transfer printing, badges, vinyl application.

- Ideal as workwear and uniforms.





\* Male complement Sweatshirt DUBLIN (page 119)Trousers CASTER (page 222).

VESTS

# VEST WORKER

- -Diamond-Patterned Work Vest.
- Made of diamond-patterned outer flat weave, smooth inner lining and inner quilting for ensuring excellent thermal insulation.
- Stand-up collar and full-zip front closure to the beginning of the neckline for added ventilation.
- -Elasticated waistband and windbreaker on armholes for a secure and comfortable fit.
- -Two front side pockets, a pen holder, a left chest pocket and an inner velcro pocket for a secure and convenient storage.
- Includes an inside back zip for easy marking with different methods: screen printing, embroidery, transfer printing, shields, vinyl application.
- Ideal as workwear in different sectors: warehouse, logistics, transport, bas