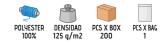

#### T-SHIRT **BIKE**

- -Short Sleeve Crewneck Regular Fit 100% Cotton T-shirt, lightweight and affordable while maintaining quality.
- Made of 100% ring spun cotton knitted fabric, ensuring a soft and comfortable feel.
- Elastic ribbed crewneck for comfortably fitting.
- Double stitching on neck, sleeves and bottom hem for added strength and durability.
- An inner shoulder-to-shoulder tape that reinforces its structure and keeps its shape.
- Suitable marking methods: screen printing, transfer printing, vinyl application.