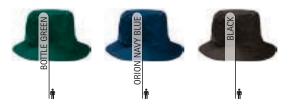

fabric that provides durability, strength,

- An inner band around the contour for greater comfort.

embroidery, vinyl application, transfer printing. -Ideal as workwear and for a corporate gift.

- Smooth crown and side seams along the contour for added strength and

-Seamless front for easy marking with different methods: screen printing,

-Painter's Cap.

durability.

#### REVERSIBLE HAT TRAVEL

-Waterproof Reversible Hat.

-Made with double fabric: anti-pilling fleece on one side for excellent thermal insulation and on the other side, water-repellent flat weave for greater comfort.

- -Smooth crown featuring a perimeter tape to keep its shape.
- Suitable marking methods: screen printing, transfer printing, vinyl application.
- -Ideal for a corporate gift and for outdoor activities.







\* Female complement Softshell Jacket MAKALU (page 169).

# CHRISTMAS HAT **NOEL**

#### -Christmas Hat.

- -Made of fleece fabric with outer anti-pilling finish and an inner brushed for optimal thermal insulation and extra comfort.
- -Red Santa hat whit white hem and pom-pom.
- Suitable marking methods: embroidery, stitching.
- -Ideal for Christmas parties, fancy dressing, for a corporate gift or a personalised gift.









# FLEECE HAT **SLIDE**

-Fleece Hat.

- -Made of fleece fabric with outer anti-pilling finish and an inner brushed for optimal thermal insulation and extra comfort.
- -6-panel design with reinforced seams to improve its structure.
- -Overlocked inner seams for added strength and durability.
- -Compact enough to fit comfortably in a pocket.
- -Suitable marking met