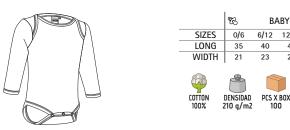

- Ideal for multiple uses: workwear, sports school uniform, promotional clothing, souvenir, for a personalised gift, merchandising, events, festive clothing, and more.

|       | 0   | CHILD |       | <b>n</b> |    | ADULT |    |     | LARGE |  |
|-------|-----|-------|-------|----------|----|-------|----|-----|-------|--|
| SIZES | 4/5 | 6/8   | 10/12 | S        | М  | L     | XL | XXL | 3XL   |  |
| LONG  | 48  | 53    | 58    | 62       | 66 | 70    | 74 | 78  | 82    |  |
| WIDTH | 38  | 41    | 44    | 47       | 51 | 55    | 58 | 61  | 64    |  |

DENSIDAD

PCS X BAG

COTTON

100%