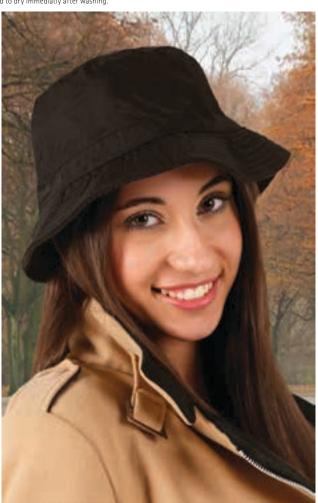

bric that provides durability, strength,

- An inner band around the contour for greater comfort.

embroidery, vinyl application, transfer printing. -Ideal as workwear and for a corporate gift.

- Smooth crown and side seams along the contour for added strength and

-Seamless front for easy marking with different methods: screen printing,

-Painter's Cap.

durability.

#### REVERSIBLE HAT TRAVEL

-Waterproof Reversible Hat.

-Made with double fabric: anti-pilling fleece on one side for excellent thermal insulation and on the other side, water-repellent flat weave for greater comfort.

- -Smooth crown featuring a perimeter tape to keep its shape.
- Suitable marking methods: screen printing, transfer printing, vinyl application.
- -Ideal for a corporate gift and for outdoor activities.







\* Female complement Softshell Jacket MAKALU (page 169).

# CHRISTMAS HAT **NOEL**

#### -Christmas Hat.

- -Made of fleece fabric with outer anti-pilling finish and an inner brushed for optimal thermal insulation and extra comfort.
- -Red Santa hat whit white hem and pom-pom.
- Suitable marking methods: embroidery, stitching.
- -Ideal for Christmas parties, fancy dressing, for a corporate gift or a personalised gift.









# FLEECE HAT **SLIDE**

-Fleece Hat.

- -Made of fleece fabric with outer anti-pilling finish and an inner brushed for optimal thermal insulation and extra comfort.
- -6-panel design with reinforced seams to improve its structure.
- -Overlocked inner seams for added strength and durability.
- -Compact enough to fit comfortably in a pocket.
- -Suitable marking metho