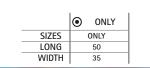

- Ideal for multiple uses: workwear, sports school uniform, promotional clothing, souvenir, for a personalised gift, merchandising, events, festive clothing, and more.

|       | 0   | CHILD |       | <b>n</b> |    | ADULT |    |     | LARGE |  |
|-------|-----|-------|-------|----------|----|-------|----|-----|-------|--|
| SIZES | 4/5 | 6/8   | 10/12 | S        | М  | L     | XL | XXL | 3XL   |  |
| LONG  | 48  | 53    | 58    | 62       | 66 | 70    | 74 | 78  | 82    |  |
| WIDTH | 38  | 41    | 44    | 47       | 51 | 55    | 58 | 61  | 64    |  |