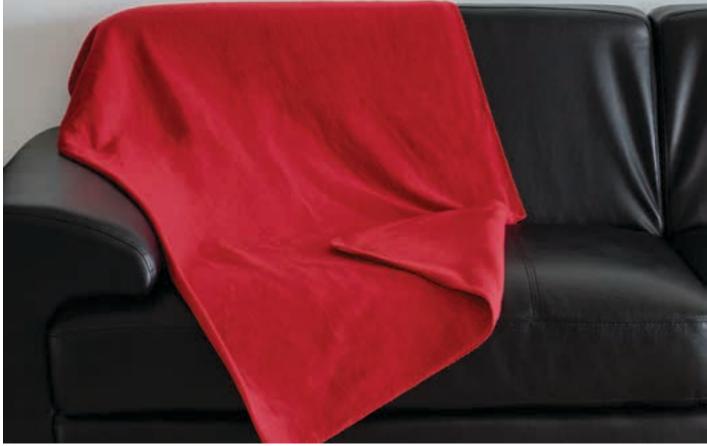

coat accessory and for a corporate gift.



### FLEECE SCARF **GLACIAL**

#### -Fleece Scarf for winter.

- -Made of fleece fabric with anti-pilling finish for excellent thermal insulation. -A rectangular scarf with 6 cm fringe on each end.
- -Suitable marking methods: embroidery, stitching.

- Ideal as a stylish coat accessory, for a corporate gift, or promotional clothing.







\* Male complement Fleece Scarf GLACIAL (page 307)Overcoat DALLAS (page 204).

# BLANKET **KODIAK**

#### -Fleece Blanket.

-Made of a pleasant quilted fleece fabric on both sides for extra warmth and softness. -Rectangular shape with rounded corners and hemmed contour with decorative thread for an elegant finish.

- -Suitable marking methods: embroidery, stitching.
- Ideal as a winter and home accessory.













\* Female complement Women L/S shirt STAR (page 138)Women chino trousers ALESSIA (page 220).

#### BLANKET CARRIER COVER

-Blanket Holder Bag.

-Made of durable water-repellent flat weave for long-lasting use.

-Cylindrical shape designed for easy rolling and storage.

-An adjustable drawstring closure with a stopper for a secure fit. -Double cord handles for comfortable carrying.

-Suitable marking methods: screen printing, transfer, vinyl, stitching. -Ideal for carrying the KODIAK, DREAMS, CRIB and TERRAIN blankets.







۲

#### BLANKET HOLDER COMFY

-Blanket Holder with Handle.

-Made of durable and long-lasting Canvas fabric textile tape.

-A convenient handle for easy carrying and hook-and-loop fasteners for secure blanket storage.

-A central fabric panel for easy personali