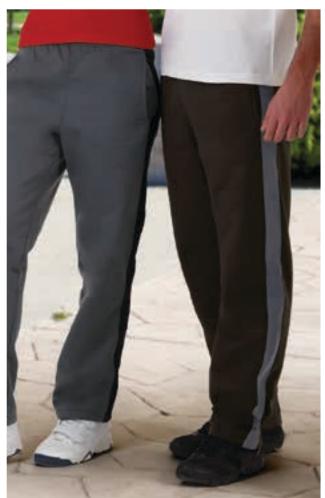

#### TROUSERS **PLAYER**

#### -Solid Coloured Sweatpants.

-Made of micro corduroy fabric with outer sheared for excellent thermal insulation and extra comfort.

- Elasticated waistband with adjustable drawstring for a better fitting. -Two hip pockets for convenient storage.
- Suitable marking methods: embroidery, stitching, badges, shields.

-Ideal as sportswear, sports school uniform and promotional clothing.

Male complement T-Shirt RACING (page 21).