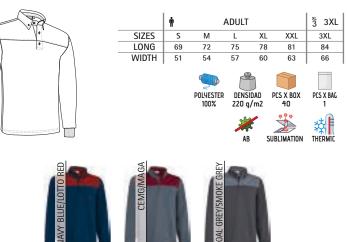

### T-SHIRT SERVER

- -Two-Tone Short Sleeve Crewneck Regular Fit T-Shirt, according to organisations such as Fire-fighters and Civil Defence.
- -Made of 100% cotton ring spun knitted fabric for a soft and comfortable feel. -Orion navy blue base with a horizontal contrasting colour tape sewn around the chest for enhanced visibility.
- -Double stitching on neck, bottom hem and sleeves for added strength and durability.
- -An inner shoulder-to-shoulder tape that reinforces its structure and keeps its shape.
- Suitable marking methods: screen printing, embroidery, transfer printing, vinyl application.
- Ideal as workwear for the mentioned organisations, the SERVER model is also available in short sleeve and long sleeve polo shirts.