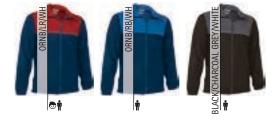

#### **FIREMEN**

A specific clothing for fire departments, easily identifiable by its red and navy blue colors, which allow the firefighter to wear a complete clothing, matching in any other daily activity outside of their action against fire.

#### **CIVIL PROTECTION**

Specific clothing and according to the corporate colors of Civil Protection: orange and navy blue, which can be used and combined with all the official clothing for this public service body.