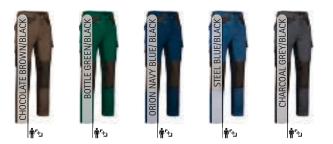

side cargo pocket, all three with velcro flap closure, and a puller for easy opening, all pockets with anti-puncture system for a secure and convenient storage.

-Triple main seams and extra high-wear reinforcements with safety bartacks, ensuring long-lasting strength and durability.

- Suitable marking methods: screen printing, embroidery, transfer printing, vinyl application.

-Ideal as workwear and uniforms.

|       | ŧ.  | ADULT |     |     |     |     |     | Գյ և  | ARGE  |
|-------|-----|-------|-----|-----|-----|-----|-----|-------|-------|
| SIZES | 38  | 40    | 42  | 44  | 46  | 48  | 50  | 52    | 54    |
| LONG  | 109 | 111   | 113 | 115 | 117 | 119 | 121 | 123.5 | 123.5 |



WR FABRIC

POLYESTER

COTTON 35%

PCS X BOX 20

PCS X BAG

\* Male complement Polo HAWK (page 97).



235 VALENTO

TROUSERS

### TROUSERS DARKO

-Two-Tone and Three-Tone Multi-Pocket Work Trousers.

-Made of a sturdy cotton twill fabric blended with polyester for strength and durability.

-Button-and-zipped flap fastening, back elasticated waistband, belt loops and front darts for a comfortable fit and a better adjustment.

-Contrasting colour back and knee pad with top access for easy attachment of knee protectors (optional). -Two slanted hip pockets, two side gusseted velcro flap cargo pockets, a right back patch pocket for a secure and convenient storage, and showcase the branding.

-Suitable marking methods: screen printing, embroidery, transfer printing, vinyl application.

-Ideal as workwear and uniforms.





\* Male complement Belt BROOKLYN (page 346)Polo THUNDER (page 105).