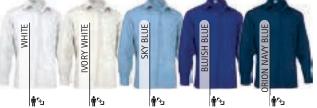

### T-SHIRT SERVER

- -Two-Tone Short Sleeve Crewneck Regular Fit T-Shirt, according to organisations such as Fire-fighters and Civil Defence.
- -Made of 100% cotton ring spun knitted fabric for a soft and comfortable feel. -Orion navy blue base with a horizontal contrasting colour tape sewn around the chest for enhanced visibility.
- -Double stitching on neck, bottom hem and sleeves for added strength and durability.
- -An inner shoulder-to-shoulder tape that reinforces its structure and keeps its shape.
- Suitable marking methods: screen printing, embroidery, transfer printing, vinyl application.
- Ideal as workwear for the mentioned organisations, the SERVER model is also available in short sleeve and long sleeve polo shirts.