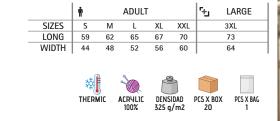

includes

a wide sewn-on-ribbon at the inside back for easy hanging.

- Front button closure, and a waistband with sewn-on-tape at the back for added comfort.

- Two front pockets and one left chest patch pocket for convenient storage and showcase the branding.

- Suitable marking methods: screen printing, vinyl application, transfer printing, embroidery.

- Ideal as a school uniform's complement.









# VEST **STAFF**

- -V-Neck Knitted Vest.
- -Made of 100% fine acrylic knitted fabric, soft to the touch, breathable and with excellent thermal insulation.
- -Ribbed V-neck, wide, comfortable and stylish.
- -Elasticated ribbed waistband and armholes for comfortably fitting.
- -Suitable marking methods: embroidery, stitching.
- Ideal as workwear, corporate uniform and school uniform.









\* Male complement L/S Shirt OPORTO (page 136)Chino trousers ALEXANDER (page 219).

# SWEATER PULLER

-Comfy and Versatile Crewneck Knitted Pullover.

-Made of 100% fine acrylic knitted fabric, for a soft and comfortable feel with excellent breathability and optimal thermal insulation.

- Elasticated ribbed neckline, waistband and cuffs for comfortably fitting.
- -Suitable marking methods: embroidery, stitching.
- Ideal as workwear, corporate uniform and school uniform.









# SWEATER **OFFICE**

- -Comfy and Versatile V-Neck Knitted Pullover.
- -Made of 100% fine acrylic knitted fabric, for a soft and comfortable feel with excellent
- breathability and optimal thermal insulation.
- Ribbed V-neck, wide, comfortable and stylish.
- -Elasticated ribbed waistband and armholes for com