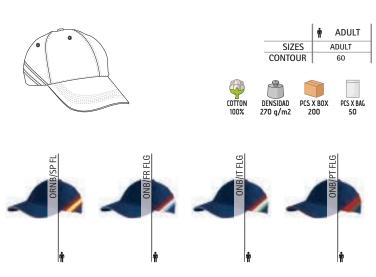

methods: embroidery, stitching.

- Ideal casual wear, merchandising, for a personalised gift, a corporate gift, a souvenir, and more.







# CAP FURIA

-6-Panel Flag Baseball Cap.

-Made of thick twill fabric, 100% cotton, with a velvety soft touch, providing strength, durability and breathability.

-Six embroidered vents for better airflow, curved visor to prevent sunlight and provide freshness, an inner band around the contour for greater comfort.

- Curved front area with central stitching and thermo-fixed inner

reinforcement to keep its shape.

- -Semi-circular back opening with velcro fastening tab for a secure fit.
- Suitable marking methods: embroidery, stitching.
- Ideal as sportswear, casual wear, for a corporate gift, a personalised gift, a souvenir, merchandising, and more.





\* Male complement Polo CALIFORNIA (page 96)

Garments containing different colours must be washed with care, in cold water, using a suitable laundry detergent and to dry immediatly after washing.



Male complement Technical T-Shirt SPRINT (page 65).

# CAP **SPORT**

- -6-Panel Sports Baseball Cap.
- -Made of double layer: outer breathable polyester mesh fabric and inner cotton fabric for a soft and comfortable feel.
- Curved visor to prevent sunlight and provide freshness.
- -An inner band around the contour for greater comfort.
- -Curved front area with central seam for increased flexibility and comfort.
- -Suitable marking methods: stitching, badges, shields.

 Ideal as sportswear, casual wear, merchandising, for a personalised gift, a corporate gift, a souvenir, and more.