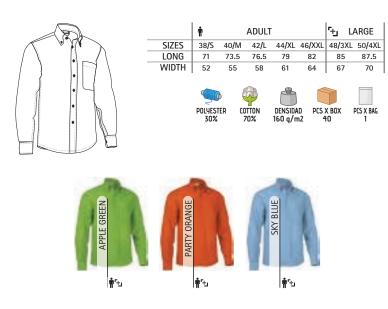

|       | Ť  |    | ADULT |    |     | 5 | LARGE |
|-------|----|----|-------|----|-----|---|-------|
| SIZES | S  | М  | L     | XL | XXL |   | 3XL   |
| LONG  | 64 | 68 | 72    | 76 | 80  |   | 84    |
| WIDTH | 48 | 52 | 56    | 59 | 62  |   | 65    |