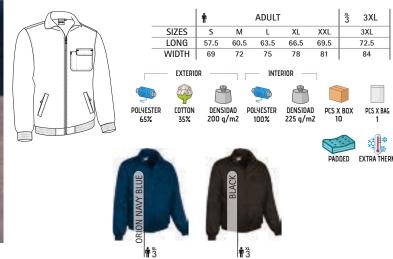

#### **THUNDER SERIES**

Our most popular range of garments, designed in multiple color combinations, recently expanded with new items. A guaranteed success for all types of jobs and groups.