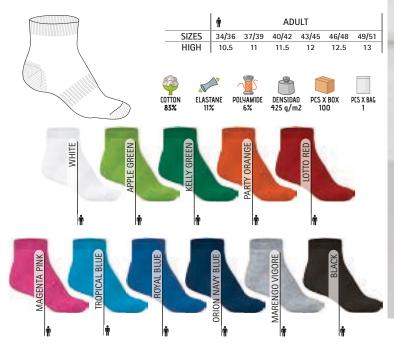

ade of thick and durable outer waterproof fabric with PU inner lining. - A convenient side handle for easy carrying.

-A large compartment and outside pocket, both zippered, to keep essentials securely stored.

-Suitable marking methods: screen printing, vinyl application, transfer printing.

-Ideal for travel, the gym, and the pool.





## SPORT SOCKS **FENIX**

-Short Sports Socks.

- Made of breathable and long-lasting polyester fabric for a better airflow,

infused with flexible and adjustable elastane for a snug fit.

- Stretchy contours in the midfoot and upper area to provide optimal grip and a secure fit.

- -Polyamide reinforcements on heel and toe for added strength and durability.
- Suitable marking methods: stitching, embroidery.
- Ideal for physical and sporting activities.





## ANKLE SPORT SOCKS **ANSAR**

#### -Ankle Sports Socks.

- Made of breathable and long-lasting polyester fabric for a better airflow, infused with flexible and adjustable elastane for a snug fit.

- Stretchy contours in the midfoot and upper area to provide optimal grip and a secure fit.
- -Polyamide reinforcements on heel and toe for added strength and durability.
- Suitable marking methods: stitching, embroidery.
- Ideal for physical and sporting activities.









\* Male complement Shorts MILAN (page 75).

**VALENTO** 

#### FOOTBALL SOCKS **KRAMER**

-Football Socks.

- Made of double fabric: soft and breathable cotton fabric in the lower area for a better airflow, infused with soft and long-lasting polyester in the upper area for strength and durability.

-Stretchy contours i