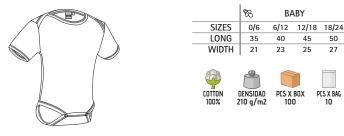

### BABY T-SHIRT PUPY

-Short Sleeve Crewneck Regular Fit 100% Cotton Baby T-shirt.

– Made of 100% ring spun cotton knitted fabric for a soft and comfortable feel.

- Elastic ribbed crewneck for comfortably fitting.

-Double stitching on neck, sleeves and bottom hem for added strength and durability.

- Left shoulder opening with two snap buttons for easy dressing and undressing.

- Suitable marking methods: screen printing, embroidery, transfer printing, vinyl application.

- Ideal for multiple uses: daily, merchandising, souvenir, promotional clothing, for a personalised gift, and more.

DRESSES