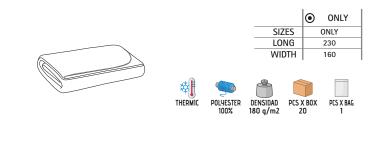

et.

- -Made of a pleasant quilted fleece fabric on both sides for extra softness, warmth and excellent thermal insulation.
- -Plaid or tartan print with chequered and lines.
- -Rectangular shape with rounded corners and hemmed contour with decorative thread for an elegant finish.
- -Suitable marking methods: embroidery, stitching.
- Ideas as a stylish winter accessory for both home and car.









#### BLANKET **REST**

-Oversized Fleece Blanket.

-Made of a pleasant quilted fleece fabric on both sides for extra softness, warmth and excellent thermal insulation.

-Rectangular shape with rounded corners and hemmed contour with decorative thread for a superior finish.

- -Suitable marking methods: embroidery, stitching.
- Ideal for a personalised gift and as a winter and home accessory.





BLANKETS

#### BABY BLANKET **CRIB**

-Coral Blanket for Babies.

- -Made of soft and pleasant extra thick coral fleece fabric with excellent thermal insulation.
- -Its texture with long filaments provides extra warmth, comfort and volume.
- -Rectangular shape with double stitching for added strength and durability.
- Suitable marking methods: embroidery, stitching.
- Ideal as a winter accessory for baby strollers, carrycots, or cots.





# BLANKET CUSHION

- -Medium-Sized Coral Blanket.
- Made of soft and pleasant extra thick coral fleece fabric with excellent thermal insulation.
- -Its texture with long filaments provides extra warmth, comfort and volume.
- -Rectangular shape with double stitching for added strength and durability.
- Suitable marking methods: embroidery, stitching.