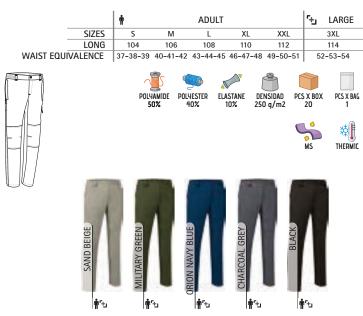

### THERMAL PANTS **ASTUN**

### -Thermal Fleece Trousers.

- -Made of micro fleece fabric with anti-pilling finish for a soft and comfortable feel against the skin.
- -Elasticated waistband for a better adjustment and a comfortable fit.
- -Elastic bands at the ankles providing a snug hold, keeping the trousers in place and preventing them from riding up.
- -Double stitching on the bottom hem for added strength and durability.
- Ideal as a base layer for outdoor activities and extreme cold conditions.