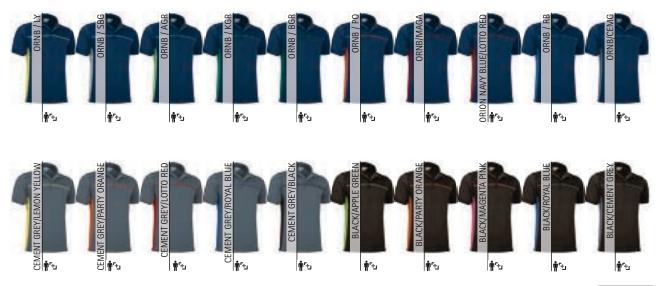

#### T-SHIRT THUNDER

- -Two-Tone Short Sleeve Crewneck Regular Fit T-Shirt with a Pocket.
- Made of 100% cotton ring spun knitted fabric for a soft and comfortable feel.
- -An inner shoulder-to-shoulder tape that reinforces its structure and keeps its shape.
- -A reinforced left chest pocket for convenient storage and showcase the branding.
- Suitable marking methods: screen printing, embroidery, transfer printing, vinyl application.
- -Ideal as workwear and uniforms, this T-Shirt matches all THUNDER line items (sweatshirt, trousers,
- fleece jacket, polo shirts, softshell jacket, and vest).

\* Female complement Trousers THUNDER (page 225).