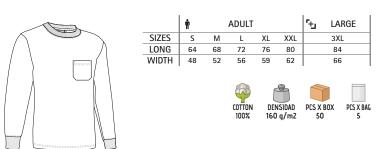

### T-SHIRT **ARROW**

-Long Sleeve Crewneck Regular Fit T-Shirt.

- Made of 100% cotton ring spun tubular knitted fabric for a soft and comfortable feel.
- -Elastic ribbed crewneck and cuffs for comfortably fitting.
- -Double stitching on neck, bottom hem and sleeves for added strength and durability.
- -An inner shoulder-to-shoulder tape that reinforces its structure and keeps its shape.
- Suitable marking methods: screen printing, embroidery, transfer printing, vinyl application.
- -Ideal as promotional clothing, sportswear, sports school uniform, workwear and more.

|       | 0   | CHILD |       | <b>n</b> |    | ADULT |    |     | <u>م</u> | LARGE |
|-------|-----|-------|-------|----------|----|-------|----|-----|----------|-------|
| SIZES | 4/5 | 6/8   | 10/12 | S        | М  | L     | XL | XXL |          | 3XL   |
| LONG  | 50  | 55    | 60    | 64       | 68 | 72    | 76 | 80  |          | 84    |
| WIDTH | 39  | 42    | 45    | 48       | 52 | 56    | 59 | 62  |          | 66    |

\* Child complement Cap PROMOTION (page 286).

\*Grey vigore: 98% cotton, 2% viscose.

**T-SHIRTS** 

PCS X BAG

PCS X BOX

DENSIDAD