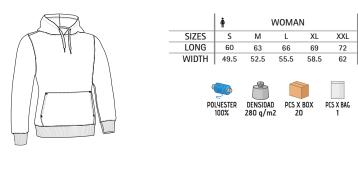

ields.

- Ideal as sportswear, casual wear, for a personalised gift and as promotional clothing.









\* Female complement T-Shirt BELICE (page 49).

# Frade complement T-Shirt WAYE (page 24)

### WOMEN SWEATSHIRT TOBAGO

-Women's Fitted Hoodie with Kangaroo Pocket.

-Made of plush polyester fabric with a soft cotton-like touch for a comfortable feel with an inner brushed for optimal thermal insulation and extra comfort. -Elasticated ribbed cuffs and waistband for comfortably fitting.

-Double layer hood with regulable drawstring for a better adjustment and a comfortable fit.

-A large central kangaroo pocket for convenient storage.

- Suitable marking methods: screen printing, embroidery, transfer printing, badges, shields.

- Ideal as workwear, casual wear and promotional clothing.





**SWEATSHIRTS** 



# WOMEN SWEATSHIRT **JENNY**

#### -Women's Velvet Full-Zip Hoodie.

- -Made of elastic velvety fabric, soft and pleasant to the touch.
- -Elasticated ribbed cuffs and waistband for comfortably fitting.
- -Double layer hood with regulable drawstring for a better adjustment and inner mesh lining for a better airflow.
- -Two vertical waist pockets for convenient storage.
- Suitable marking methods: embroidery, stitching, badges, shields.
- Ideal as sportswear, daily use and casual wear, pairs well with PATY
- sweatpants, sold separately.







# SWEATSHIRT VARSITY

-Three-Tone Hoodie with Kangaroo Pocket.

-Made of plush polyester fabric with a soft cotton-like touch for a comfortable feel with an inner brushed for optimal thermal insulation and extra comfort. -Made