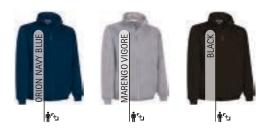

durability.

-Suitable marking methods: screen printing, embroidery, transfer printing, badges, shields.

- Ideal as sportswear and workwear.





Male complement Sport Shorts TITAN (page 76).

# SWEATSHIRT EGER

-Full-Zip Sweatshirt with Pockets.

-Made of plush polyester fabric with a soft cotton-like touch for a comfortable feel with an inner brushed for optimal thermal insulation and extra comfort. -Stand-up collar with full-zip front closure for effortless functionality and practicality.

- -Elasticated ribbed cuffs and waistband for comfortably fitting.
- -Two vertical zippered waist pockets for a secure and convenient storage. - Suitable marking methods: screen printing, embroidery, transfer printing,
- badges, shields. - Ideal as workwear, casual wear and promotional clothing.







\* Male complement Trousers CASTER (page 222)T-Shirt TIGER (page 40).

VALENTO 12

# SWEATSHIRT CACTUS

- -Full-Zip Sweatshirt with Pockets.
- -Made of durable and long-lasting plush cotton-polyester blend fabric with an inner brushed for
- optimal thermal insulation and extra comfort.
- -Stand-up collar with full-zip front closure for effortless functionality and practicality.
- -Elasticated ribbed cuffs and straight-cut waist with adjustable elastic drawstring and stopper for a better fit and added comfort.
- Two slanted waist pockets for convenient storage.
- Suitable marking methods: screen printing, embroidery, transfer printing, badges, shields.
- Ideal as workwear, casual wear and promotional clothing.







\* Male complement T-Shirt WAVE (page 24). \* Complement Backpack FEST