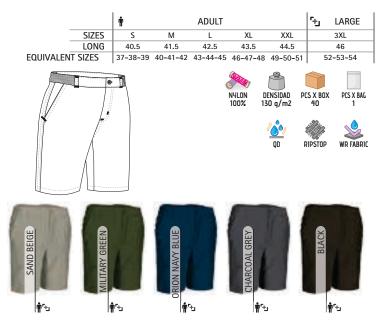

## SHORTS COLLEGE

-Sports Shorts with a Wide Variety of Colours allowing easy coordination with other sports garments.

- Made of Move Dry breathable technical fabric, promoting quick-drying and sweat wicking.
- Elasticated waistband with drawstrings for a better adjustment and a comfortable fit.
- Double stitching on the bottom hem for added strength and durability.
- Suitable marking methods: sublimation on white, screen printing, embroidery, transfer printing,
- vinyl application.
  - Ideal for creating sports kits.

\* Complement Technical T-Shirt RESISTANCE (page 63).

|          |          | •        | CHI      | LD       |          | Ť        |          | ADULT    |          |          |       |                      |                      |           |                |
|----------|----------|----------|----------|----------|----------|----------|----------|----------|----------|----------|-------|----------------------|----------------------|-----------|----------------|
|          | SIZES    | 3        | 4/5      | 6/8      | 10/12    | S        | М        | L        | XL       | XXL      | 2200  |                      | ß                    |           |                |
|          | LONG     | 24.5     | 28       | 31       | 34.5     | 38       | 39       | 40       | 41       | 42       |       | QD POLYESTER<br>100% | DENSIDAD<br>130 g/m2 | PCS X BOX | PCS X BAG<br>1 |
| EQUIVALE | NT SIZES | 25-26-27 | 28-29-30 | 31-32-33 | 34-35-36 | 37-38-39 | 40-41-42 | 43-44-45 | 46-47-48 | 49-50-51 | l fin |                      |                      |           |                |