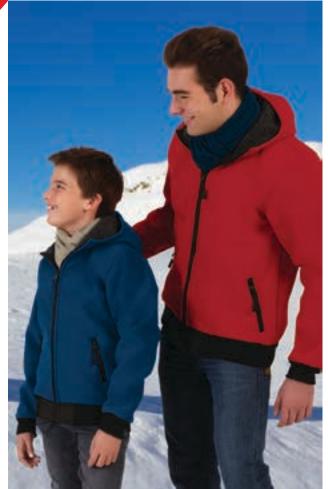

Female complement Fleece Scarf GLACIAL (page 307)Hat WINTER (page 301).

### SOFTSHELL JACKET BLUMMER

-Thick Softshell Hooded Jacket and Two Pockets.

- Made of extra thick three-layered stretch softshell fabric (a water-repellent outer layer, a breathable mid-layer and a sherpa lining inner layer) providing windproof and water-repellent properties, as well as excellent thermal insulation.

- Stand-up double layer hooded collar with full-zip front closure for warmth and comfort.

- Thick elasticated ribbed cuffs and waistband for comfortably fitting.

-Two slanted zippered waist pockets for a secure and convenient storage. -Suitable marking methods: embroidery, stitching, and anti-sublimation heatstickers.

-Ideal as sportswear, promotional clothing and workwear in cold environments.





\* Child complement Fleece Scarf GLACIAL (page 307). \* Male complement Fleece Scarf GLACIAL (page 307). \* Female complement Fleece Scarf GLACIAL (page 307).



\* Male complement Trekking trousers RENO (page 215)Sweatshirt OPEN (page 118).

#### SOFTSHELL JACKET BATAVIA

-Two-Tone Softshell Jacket.

-Made of a three-layered softshell fabric (a water-repellent outer layer, a breathable mid-layer and micro fleece inner layer) providing windproof and water-repellent properties, as well as excellent thermal insulation.

Ripstop fabric reinforcements in high-wear areas for added durability.
 Adjustable cuffs with rubber fastening with hook function (mushroom system) and straight-cut waist with adjustable elastic drawstring and stopper for a better fit and added comfort.

- Two slanted waist