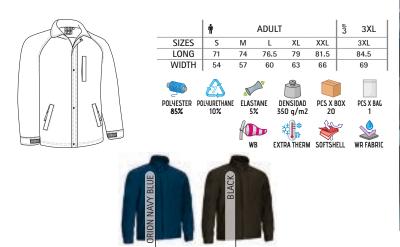

219)

# SOFTSHELL JACKET AIRFORCE

#### -Softshell Jacket with Three Pockets.

-Made of a three-layered softshell fabric (a water-repellent outer layer, a breathable mid-layer and micro fleece inner layer) providing windproof and water-repellent properties, as well as excellent thermal insulation. - Stand-up collar and full-zip flap and matching button front closure for

greater comfort. - Adjustable cuffs with velcro fastening, straight-cut waist with adjustable elastic drawstring and stopper for a better fit and added comfort.

- Two slanted waist pockets and a vertical left chest pocket, all zippered, for a secure and convenient storage.

-Suitable marking methods: embroidery, stitching, and anti-sublimation heatstickers.

-Ideal as workwear, promotional clothing and sportswear.





\* Male complement Trousers CHISPA (page 227)Polo YACHT (page 94).



\* Male complement Trousers DYNAMITE (page 235).

#### SOFTSHELL JACKET EPSILON

-Multi-Pocket Softshell Jacket.

-Made of a three-layered softshell fabric (a water-repellent outer layer, a breathable mid-layer and micro fleece inner layer) providing windproof and water-repellent properties, as well as excellent thermal insulation. - Stand-up collar with full-zip front closure for effortless functionality and

practicality.

-Elasticated waistband and cuffs for comfortably fitting.

- Two slanted waist pockets and a vertical left chest pocket, all zippered and fleece-lined, for a secure and convenient storage, and extra warmth.

-Suitable marking methods: embroidery, stitching, and anti-sublimation heat seal.

- Idea