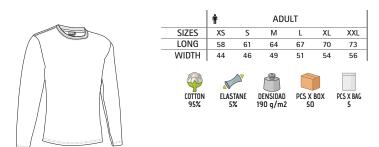

### T-SHIRT **ARROW**

-Long Sleeve Crewneck Regular Fit T-Shirt.

- Made of 100% cotton ring spun tubular knitted fabric for a soft and comfortable feel.
- -Elastic ribbed crewneck and cuffs for comfortably fitting.
- -Double stitching on neck, bottom hem and sleeves for added strength and durability.
- -An inner shoulder-to-shoulder tape that reinforces its structure and keeps its shape.
- Suitable marking methods: screen printing, embroidery, transfer printing, vinyl application.
- -Ideal as promotional clothing, sportswear, sports school uniform, workwear and more.

|       | 0   | CHILD |       | <b>n</b> |    | ADULT |    |     | <u>م</u> | LARGE |
|-------|-----|-------|-------|----------|----|-------|----|-----|----------|-------|
| SIZES | 4/5 | 6/8   | 10/12 | S        | М  | L     | XL | XXL |          | 3XL   |
| LONG  | 50  | 55    | 60    | 64       | 68 | 72    | 76 | 80  |          | 84    |
| WIDTH | 39  | 42    | 45    | 48       | 52 | 56    | 59 | 62  |          | 66    |

\* Child complement Cap PROMOTION (page 286).

\*Grey vigore: 98% cotton, 2% viscose.

**T-SHIRTS** 

PCS X BAG

PCS X BOX

DENSIDAD