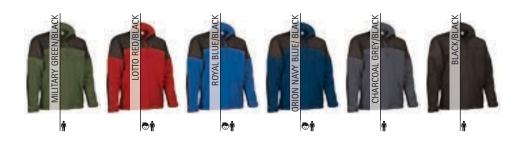

ng, and anti-sublimation heat-stickers.
- Ideal as workwear, promotional clothing, sportswear, casual wear and for outdoor activities.







#### SOFTSHELL JACKET MAKALU

-Two-Tone Reinforced Softshell Fleece Jacket.

- Made of three-layered stretch softshell fabric (micro fleece outer layer, breathable mid-layer and micro fleece inner layer) with windproof effect and high thermal insulation.

- Waterproof fabric reinforcements on shoulders and elbows for added durability and extra comfort. -Stand-up double layer collar with full-zip front closure including a chin guard for warmth and

comfort.

-Two slanted zippered waist pockets for a secure and convenient storage.

-Suitable marking methods: embroidery, stitching.

- Ideal as sportswear and workwear and for physical activities.









# SOFTSHELL JACKET ALASKA

#### -Thick Softshell Jacket with Two Pockets.

- Made of extra thick three-layered stretch softshell fabric (a water-repellent outer layer, a breathable mid-layer and a sherpa lining inner layer) providing windproof and water-repellent properties, as well as excellent thermal insulation.

- Stand-up double layer collar with full-zip front closure for warmth and comfort.

- Thick elasticated ribbed cuffs and waistband for comfortably fitting.

-Two slanted zippered waist pockets for a secure and convenient storage. -Suitable marking methods: embroidery, stitching, and anti-sublimation heatstickers.

-Ideal as sportswear, promotional clothing and workwear in cold environments.





\* Child complement Fleece Scarf GLACIAL (page 307). \* Male complement Fleece Sc