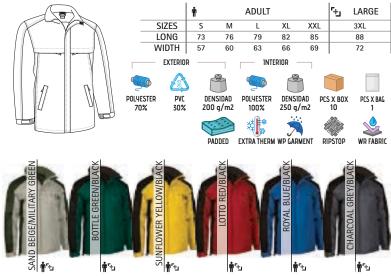

g Ripstop outer waterproof fabric with smooth inner lining, inner quilting and anti-pilling fleece lining on neck and pockets for ensuring excellent thermal insulation.

Thermo-sealed seams that prevent water leaks and hidden hood that can be easily opened and closed by velcro closure and also can be used as a raincoat.
Straight-cut waist with elastic drawstring and stopper, adjustable cuffs with velcro fastening for a better fit and added comfort.

- Two slanted waist pockets, two chest pockets and an inner left chest pocket, all zippered, for a secure and convenient storage.

- Includes an inside back zip for easy marking with different methods: screen printing, embroidery, transfer printing, shields, vinyl application.

- Ideal as promotional clothing, workwear and outdoor activities.



\* Male complement Hat WINTER (page 301)Fleece Scarf GLACIAL (page 307). \* Female complement Fleece Scarf GLACIAL (page 307).

Garments containing different colours must be washed with care, in cold water, using a suitable laundry detergent and to dry immediatly after washing

### HUSKY OVERCOAT BALTIMORE

-Classic-Style Husky Jacket.

- Made of diamond-patterned outer fabric, smooth inner lining and inner quilting for ensuring excellent thermal insulation.

- Stand-up collar with full-zip flap and snap button front closure, for warmth and comfort.

- Two flap and matching button front pockets for a secure and convenient storage.

- Suitable marking methods: screen printing, embroidery, badges.

- Ideal for corporate uniforms, as workwear and casual wear.









\* Male complement Chi