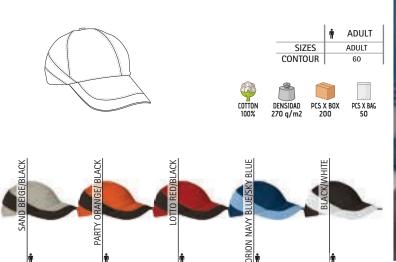

#### PARTY AND POPULAR FESTIVALS

Specific garments and accessories in bright colours, totally combinable with each other, which facilitate the creation of a new wardrobe for any supporters club or adapt to the existing and traditional ones of each locality.