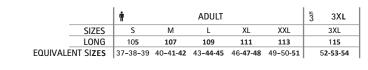

r and uniforms.





Male complement Polo HAMBURGO (page 93)Belt BROOKLYN (page 346).

## TROUSERS ORION

#### -Multi-Pocket Work Trousers.

*TROUSERS* 

- Made of a sturdy cotton twill fabric blended with polyester for strength and durability.

-Button-and-zipped flap fastening, back elasticated waistband and belt loops for a better adjustment and a comfortable fit.

-Two slanted hip pockets, a right back one, a right side velcro flap cargo

pocket and a puller for easy opening, a left side accessories compartment for convenient storage.

-Double main seams and extra high-wear reinforcements with safety bartacks, ensuring long-lasting strength and durability.

-Suitable marking methods: screen printing, embroidery, transfer printing, vinyl application.

- Ideal as workwear and uniforms.







\* Male complement Belt BROOKLYN (page 346)Polo KENTUCKY (page 90).



<sup>•</sup> Male complement Belt BROOKLYN (page 346)Polo ULISES (page 91).

#### TROUSERS NEBRASKA

-Multi-Pocket Work Trousers with Thermal Effect.

- Made of a sturdy cotton twill fabric blended with polyester for strength and durability and an inner brushed for excellent thermal insulation.

-Button-and-zipped flap fastening, back elasticated waistband and belt loops for a better adjustment and a comfortable fit.

-Two slanted hip pockets, two side pockets and two back pockets, all four with velcro flap closure and a puller for easy opening and convenient storage.

-Double main seams and extra high-wear reinforcements with safety bartacks, ensuring long-lasting strength and durability.

-Suitable marking metho