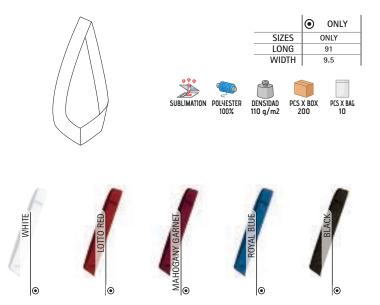

Garments suitable for marking by sublimation.

Fabric of quadrangular structure with thicker threads that increase its tensile strength and antitears.

Padding added to the middle layer of the garment providing high thermal insulation.