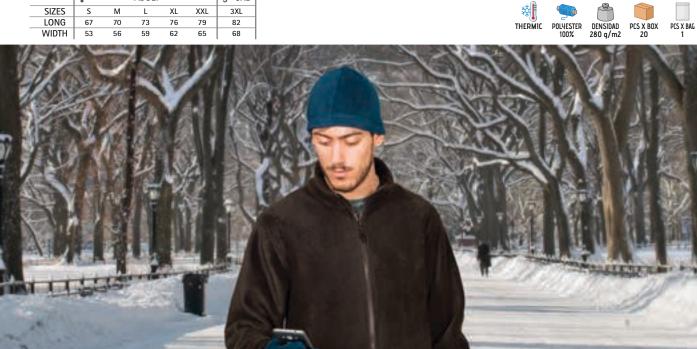

#### TREKKING, MOUNTAIN

Garments made with the most suitable fabrics for activity in nature: technical, breathable, lightweight, multilayer, waterproof fabrics... that allow you to enjoy outdoor activities in any season of the year.