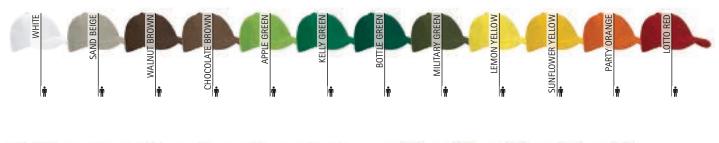

\* Child complement Cap PROMOTION (page 286).

\*Grey vigore: 98% cotton, 2% viscose.

**T-SHIRTS** 

PCS X BAG

PCS X BOX

DENSIDAD