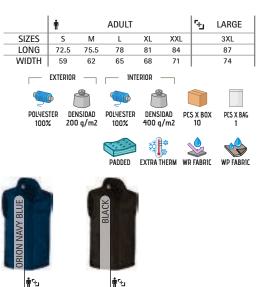

# <image>

Male complement Base layer LANDAL (page 61).

### BASE LAYER **SKYNET**

- -Long Sleeve Crewneck Thermal Base Layer T-Shirt with Second Skin Effect and High Thermal Insulation.
- -Made of intarsia 2D fabric offering excellent breathability and elasticity.
- Seamless and flat seam assembly techniques for reduced friction and enhanced comfort.
- Anatomical and dynamic design enhances user mobility during activities.
- Ideal as a base layer T-Shirt for high-intensity activities.

PCS X BAG

DENSIDAD

145 a/m/

POLYESTER 100% PCS X BOX 100

SUBLIMATION