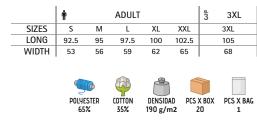

ent storage and showcase the branding, including a pen holder.

-Suitable marking methods: screen printing, vinyl application, transfer printing, embroidery.









\* Male complement Shirt PRESIDENT (page 144)Chino trousers MARTIN (page 219).

# LAB COAT CYCLONE

-Pocketless Long Sleeve Lab Coat.

-Made of a sturdy cotton twill fabric blended with polyester for strength and durability.

-A wide V-neck shirt collar, for optimal comfort and a refreshing feel, and elasticated cuffs that fits comfortably.

- Snap button front closure and a waistband with sewn-on tape at the back for added comfort.

- An inner velcro pocket for convenient storage.

-Suitable marking methods: screen printing, vinyl application, transfer printing, embroidery.

-Ideal as workwear and food industry uniforms.









\* Female complement T-Shirt TIFFANY (page 47).

### LAB COAT **FALCON**

-Long Sleeve Lab Coat with Straight Cuffs.

- Made of 100% cotton twill fabric that provides durability, strength,

breathability and a comfortable feel.

- Shirt collar with wide V-neck, for optimal comfort and a refreshing feel.

- Button front closure and a waistband with sewn-on tape at the back for added comfort.

- Two front pockets, a left chest patch pocket for convenient storage and showcase the branding.

-Suitable marking methods: screen printing, vinyl application, transfer printing, embroidery.









\* Female complement Trousers STANFORD (page 237)Scrub Top OSLO (page 248) Chef Trousers SPICE (page 239).



# T-SHIRT SENDAL

- -Enhanced Visibility Short Sleeve Crewneck T-Shirt.
- Made of 100% r