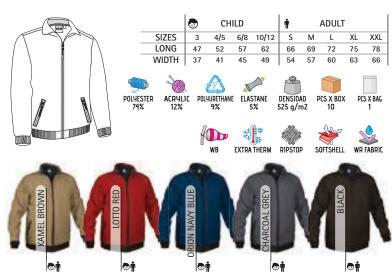

, stitching.

- Ideal as sportswear and workwear and for physical activities.









# SOFTSHELL JACKET ALASKA

#### -Thick Softshell Jacket with Two Pockets.

- Made of extra thick three-layered stretch softshell fabric (a water-repellent outer layer, a breathable mid-layer and a sherpa lining inner layer) providing windproof and water-repellent properties, as well as excellent thermal insulation.

- Stand-up double layer collar with full-zip front closure for warmth and comfort.

- Thick elasticated ribbed cuffs and waistband for comfortably fitting.

-Two slanted zippered waist pockets for a secure and convenient storage. -Suitable marking methods: embroidery, stitching, and anti-sublimation heatstickers.

-Ideal as sportswear, promotional clothing and workwear in cold environments.





\* Child complement Fleece Scarf GLACIAL (page 307). \* Male complement Fleece Scarf GLACIAL (page 307). \* Female complement Fleece Scarf GLACIAL (page 307)Hat WINTER (page 301).

### SOFTSHELL JACKET BLUMMER

-Thick Softshell Hooded Jacket and Two Pockets.

- Made of extra thick three-layered stretch softshell fabric (a water-repellent outer layer, a breathable mid-layer and a sherpa lining inner layer) providing windproof and water-repellent properties, as well as excellent thermal insulation.

- Stand-up double layer hooded collar with full-zip front closure for warmth and comfort.

- Thick elasticated ribbed cuffs and waistband for comfortably fitting.

-Two slanted zippered waist pockets for a secure and convenient storage. -Suitable marking methods: embroidery, stitching, and an