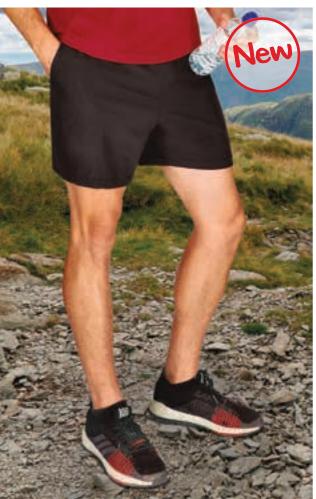

#### SPORT SHORTS TITAN

-Sports Shorts with Pockets.

- Made of bi-stretch and breathable polyester fabric infused with elastane to enhance mobility.
- Elasticated waistband with drawstrings for a better adjustment and a comfortable fit.
- Two slant hip pockets and a central rear zippered pocket for convenient and securely storage.
- Double stitching on the bottom hem for added strength and durability.
- Suitable marking methods: screen printing, transfer printing, vinyl application.
- Ideal as sportswear.