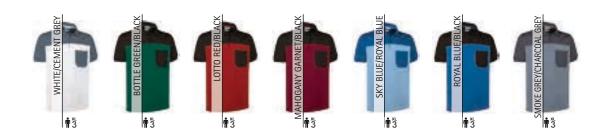

### T-SHIRT SERVER

- -Two-Tone Short Sleeve Crewneck Regular Fit T-Shirt, according to organisations such as Fire-fighters and Civil Defence.
- -Made of 100% cotton ring spun knitted fabric for a soft and comfortable feel. -Orion navy blue base with a horizontal contrasting colour tape sewn around the chest for enhanced visibility.
- -Double stitching on neck, bottom hem and sleeves for added strength and durability.
- -An inner shoulder-to-shoulder tape that reinforces its structure and keeps its shape.
- Suitable marking methods: screen printing, embroidery, transfer printing, vinyl application.
- Ideal as workwear for the mentioned organisations, the SERVER model is also available in short sleeve and long sleeve polo shirts.