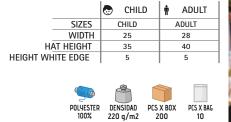

\* Child complement Cap PROMOTION (page 286).

\*Grey vigore: 98% cotton, 2% viscose.

**T-SHIRTS** 

PCS X BAG

PCS X BOX

DENSIDAD