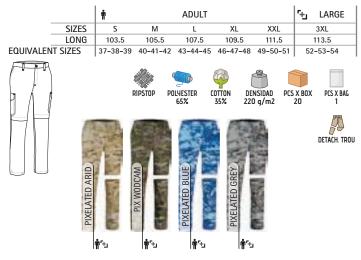

#### T-SHIRT SOLDIER

- **T-SHIRTS**
- -Short Sleeve Crewneck Regular Fit T-Shirt featuring a Pixelated Camouflage Design.
- Made of 100% cotton ring spun knitted fabric for a soft and comfortable feel.
- Elastic ribbed crewneck for comfortably fitting.
- Double stitching on neck, bottom hem and sleeves for added strength and durability.
- An inner shoulder-to-shoulder tape that reinforces its structure and keeps its shape.
- Suitable marking methods: screen printing, embroidery, transfer printing, vinyl application.
- Ideal for adventure sports, military training, airsoft and outdoor activities.

\* Male complement Trousers CASTER (page 222). \* Female complement Women trousers ADVANCE (page 220).

Garments containing different colours must be washed with care, in cold water, using a suitable laundry detergent and to dry immediatly after washing.

\* Complement Bermuda shorts LAKE (page 212).

## T-SHIRT JUNGLE

-Short Sleeve Crewneck Camouflage T-shirt.

- Made of 100% cotton ring spun knitted fabric for a soft and comfortable feel.Elastic ribbed crewneck for comfortably fitting.
- -Double stitching on neck, sleeves and bottom hem for added strength and durability.

- An inner shoulder-to-shoulder tape that reinforces its structure and keeps its shape.

- Suitable marking methods: screen printing, embroidery, transfer printing, vinyl application.

- Ideal for adventure sports, military training, airsoft and outdoor activities.