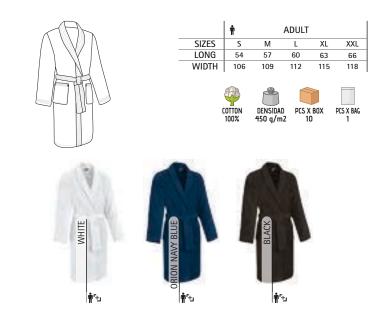

ed strength and durability.

-The REEF, STELLA, SIRIUS and MEDUSA towels complement each other to create a complete set.

-Suitable marking methods: stitching, embroidery.

-Ideal for use in hospitality industry, hotels, gyms and suitable for industrial laundering.









# BATHROBE **RELAX**

#### -Bathrobe.

- Made of high-quality, absorbent 100% cotton terry fabric for a soft and comfortable feel.
- Kimono-style neckline with decorative stitching for added style and durability.
- -Wide decorative hemmed sleeves that can be rolled up for extra comfort.
- Adjustable waist belt with decorative stitching for a personalised fitting.
- -Two spacious front pockets for convenient storage.
- Suitable marking methods: stitching, embroidery.
- Ideal for use in bathrooms, hotels, gyms and spas.



# TOWEL **POOL**

-Cabana Towel.

- Made of premium soft and absorbent terry cotton fabric.
- -Vertical striped dyed fabric that brings originality.
- Hemmed seams and thread-reinforced corners for added strength and durability.

-Suitable marking methods: embroidery, stitching.

-Ideal for hotels, gym, swimming pool use, camping, beach use and as promotional clothing and for a corporate gift.









\* Female complement Dress LINDA (page 50).



# SLIP BRIEFS ZEUS

#### -Seamless Slip Briefs.

- Made of lightweight, breathable stretch fabric providing all-day comfort.
- Elasticated waistband for excellent grip and a secure fit.
- Double stitching on the leg contour for added strength and durability.
- Suitable marking methods: screen printing, vinyl application, transfer printing.
- I