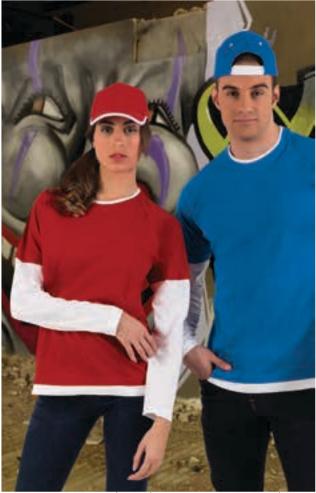

### T-SHIRT SERVER

- -Two-Tone Short Sleeve Crewneck Regular Fit T-Shirt, according to organisations such as Fire-fighters and Civil Defence.
- -Made of 100% cotton ring spun knitted fabric for a soft and comfortable feel. -Orion navy blue base with a horizontal contrasting colour tape sewn around the chest for enhanced visibility.
- -Double stitching on neck, bottom hem and sleeves for added strength and durability.
- -An inner shoulder-to-shoulder tape that reinforces its structure and keeps its shape.
- Suitable marking methods: screen printing, embroidery, transfer printing, vinyl application.
- Ideal as workwear for the mentioned organisations, the SERVER model is also available in short sleeve and long sleeve polo shirts.