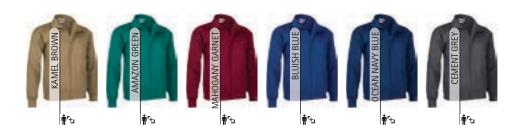

nsfer printing, vinyl application.

- Ideal as workwear and hospitality clothing.





\* Male complement Chef Jacket S/S CAYENNE (page 376).

VALENTO 239

# JACKET CHISPA

#### -Work Jacket.

- Made of 100% cotton twill fabric that provides durability, strength, and breathability.
- Stand-up collar with full-zip front closure for effortless functionality and practicality.
- Elasticated waistband and cuffs for comfortably fitting.
- Two slanted waist pockets and a reinforced left chest pocket, all zippered, for a secure and convenient storage, and showcase the branding.
- Suitable marking methods: screen printing, embroidery, transfer printing, vinyl application.
- Ideal as workwear and uniforms, pairs well with CHISPA trousers.







\* Male complement T-Shirt EAGLE (page 23)Trousers (



# JACKET **GALEN**

#### -Work Jacket.

- Made of a sturdy cotton twill fabric blended with polyester for strength and durability.
- Stand-up collar with full-zip front closure for effortless functionality and practicality.

- A reinforced left chest zippered pocket for a secure and convenient storage, and showcase the branding.

- Elasticated cuffs and side waistband for a better fit and added comfort.
- Suitable marking methods: screen printing, embroidery, transfer printing, badges.
- Ideal as workwear and uniforms.







\* Male complement Trousers FORCE (page 202)T-Shirt ARROW (page 37).



# JACKET WINTERFELL

-Fleece-Lined Work Jacket with Thermal Effect.

-Made of a sturdy cotton twill fabric blended with polyester for strength and durability and fleece lining for excellent ther