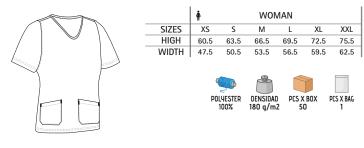

# WOMEN T-SHIRTS

----

DENSIDAD 160 g/m2

COTTON

PCS X BOX 100 PCS X BAG

|      |          | N WOMAN |      |      |      |      |      |  |  |
|------|----------|---------|------|------|------|------|------|--|--|
|      | SIZES    | XS      | S    | М    | L    | XL   | XXL  |  |  |
|      | LONG     | 59      | 62   | 65   | 68   | 71   | 74   |  |  |
| CHE  | ST WIDTH | 41      | 44   | 47   | 50   | 53   | 56   |  |  |
| WAIS | t width  | 38.5    | 41.5 | 44.5 | 47.5 | 50.5 | 53.5 |  |  |