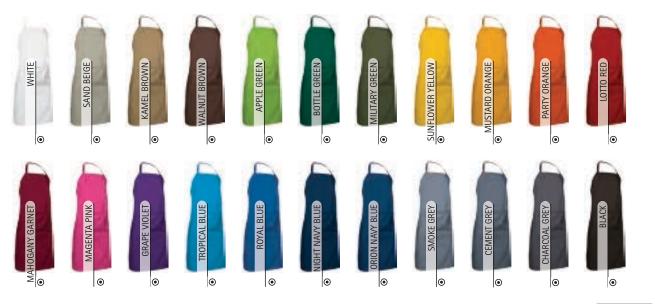

ing.







\* Female complement Women L/S shirt VENEZIA (page 145)

# APRON OVEN

-Pocket Bib Apron, it provides excellent value for money and is available in a wide range of colours, making it our top-selling Apron.

- Made of a sturdy cotton twill fabric blended with polyester for strength and durability.

-Side straps for optimal waist adjustment, tied with a knot and a thick neck strap for a better fit. -Wide front waist pocket for convenient storage.

-Hem-stitched contour seams and high-wear reinforcements with bartacks to for added strength and durability.

-Suitable marking methods: screen printing, embroidery, transfer printing, vinyl application.

-Ideal as hospitality clothing, promotional clothing and for a personalised gift.



Female complement Chef Hat COULANT (page 380).



**VALENTO** 

# APRON **BISTRO**

-Multi-Pocket V-Neck Bib Apron.

-Made of a sturdy cotton twill fabric blended with polyester for strength and durability.

-Wide V-Neck with a back pin for a better fit and thick side straps for optimal waist adjustment, tied with a knot.

-A left chest pocket to showcase the branding, including pen holder and a central kangaroo waist pocket for convenient storage.

- Hem-stitched contour seams and high-wear reinforcements with bartacks to for added strength and durability.

-Suitable marking methods: screen printing, embroidery, transfer printing, vinyl application.

-Ideal as hospitality clothing and as promotional clothing.

|       | SMALL | 🛨 LARGE |  |
|-------|-------|---------|--|
| SIZES | SMALL | LARGE   |  |
| LONG  | 84.5  | 100     |  |
| W