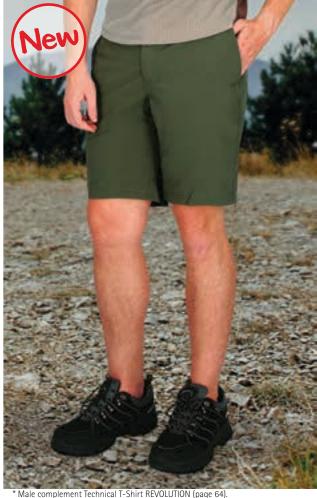

### TECHNICAL T-SHIRT REVOLUTION

-Short Sleeve Crewneck Sports T-Shirt.

- Made of breathable heathered vigore technical fabric, that promotes sweat
- wicking and quick-drying, ensuring optimal comfort.
- Elastic ribbed crewneck for comfortably fitting.
- Flat seams on armholes, sides and sleeves for reduced friction and enhanced comfort.

- Suitable marking methods: screen printing, embroidery, transfer printing, vinyl application.

- Ideal as sportswear and workout activities.