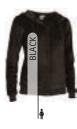

### TECHNICAL T-SHIRT **RESISTANCE**

-Short Sleeve Crewneck Sports T-Shirt, our top-selling Sports T-Shirt, is a great value for money and comes in a wide range of colours and sizes.

-Made of Bird-Eye breathable technical fabric, that promotes sweat wicking and quick-drying, ensuring optimal comfort.

- Split raglan sleeves for enhanced comfort and freedom of movement.
- Flat seams on armholes, sides and sleeves for reduced friction and enhanced comfort.
- Double stitching on neck, bottom hem and sleeves for added strength and durability.
- -Suitable marking methods: sublimation on white, screen printing, embroidery, transfer printing, vinyl application.
- Ideal as sportswear and workout activities.

Child complement Shorts COLLEGE (page 72). \* Female complement Shorts COLLEGE (page 72). \* Male complement Shorts COLLEGE (page 72).