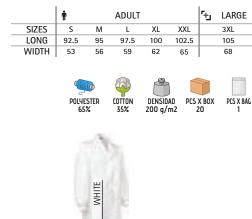

#### T-SHIRT **BIKE**

- -Short Sleeve Crewneck Regular Fit 100% Cotton T-shirt, lightweight and affordable while maintaining quality.
- Made of 100% ring spun cotton knitted fabric, ensuring a soft and comfortable feel.
- Elastic ribbed crewneck for comfortably fitting.
- Double stitching on neck, sleeves and bottom hem for added strength and durability.
- An inner shoulder-to-shoulder tape that reinforces its structure and keeps its shape.
- Suitable marking methods: screen printing, transfer printing, vinyl application.

- Ideal for multiple uses: workwear, sports school uniform, promotional clothing, souvenir, for a personalised gift, merchandising, events, festive clothing, and more.

|       | 0   | CHILD |       | <b>n</b> |    | ADULT |    |     | LARGE |  |
|-------|-----|-------|-------|----------|----|-------|----|-----|-------|--|
| SIZES | 4/5 | 6/8   | 10/12 | S        | М  | L     | XL | XXL | 3XL   |  |
| LONG  | 48  | 53    | 58    | 62       | 66 | 70    | 74 | 78  | 82    |  |
| WIDTH | 38  | 41    | 44    | 47       | 51 | 55    | 58 | 61  | 64    |  |

DENSIDAD

PCS X BAG

COTTON

100%