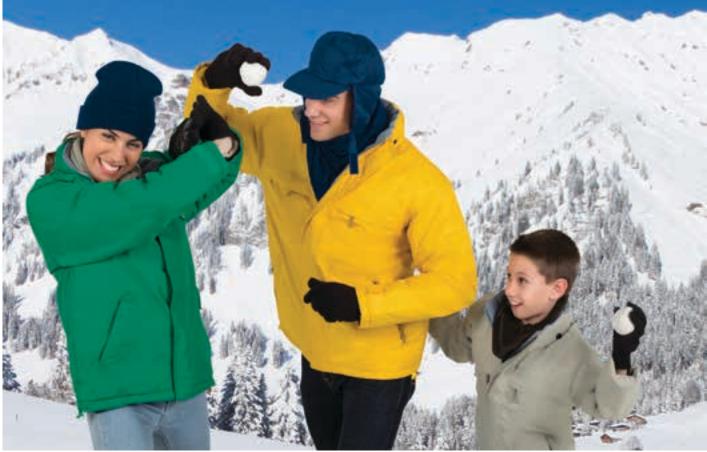

|----|-----|---------|--------------------|----------|--------------------|-----------|----------|----------|-----------|----------|-----------|-----------|
| _ | SIZES | 4/5 | 6/8  | 10/12 | S        | М  | L     | XL | XXL | 3XL     | 4XL                | .00.     | A THERM WP GARMENT | · 🧐       | B        |          |           |          |           |           |
| _ | LONG  | 59  | 64   | 69    | 73       | 76 | 79    | 82 | 85  | 88      | 91                 |          |                    | POLYESTER | PVC      | DENSIDAD | POLYESTER | DENSIDAD | PCS X BOX | PCS X BAG |
|   | WIDTH | 45  | 49   | 53    | 57       | 60 | 63    | 66 | 69  | 72      | 75                 | RIPSTOP  | WR FABRIC          | 70%       | 30%      | 200 g/m2 | 100%      | 250 g/m2 | 10        | 1         |



\* Child complement Fleece Scarf GLACIAL (page 307). \* Male complement Cap MOUNTAIN (page 302)Fleece Scarf GLACIAL (page 307). \* Female complement Fleece Scarf GLACIAL (page 307)Hat WINTER (page 301).



# PARKA **ARKANSAS**

-Two-Tone Waterproof Hooded Parka.

- Made of long-lasting Ripstop outer waterproof fabric with smooth inner lining, inner quilting and anti-pilling fleece lining on neck and pockets for ensuring excellent thermal insulation.

Thermo-sealed seams that prevent water leaks and hidden hood that can be easily opened and closed by velcro closure and also can be used as a raincoat.
Straight-cut waist with elastic drawstring and stopper, adjustable cuffs with velcro fastening for a better fit and added comfort.

- Two slanted waist pockets, two chest pockets and an inner