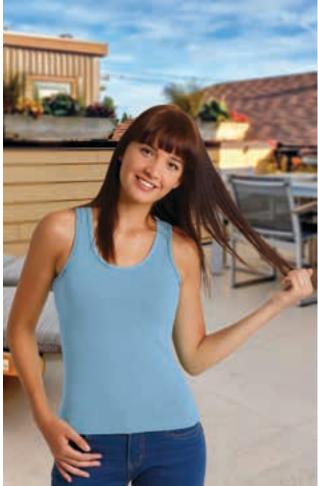

### T-SHIRT BRENDA

- -Women' Short Sleeve Crewneck Slim Fit Sports T-shirt offering excellent value for money.
- Made of Bird-Eye breathable technical fabric, that promotes sweat wicking
- and quick-drying, ensuring optimal comfort.
- Elastic ribbed crewneck for comfortably fitting.
- Flat seams on shoulders and armholes for reduced friction and enhanced comfort.
- Double stitching on neck, sleeves and bottom hem for added strength and durability.
- Suitable marking methods: sublimation on white, screen printing, embroidery, transfer printing, vinyl application.
- Ideal as sportswear, physical and workout activities, races, events, tournaments, and more.

\* Female complement Women Leggings ACTION (page 58).