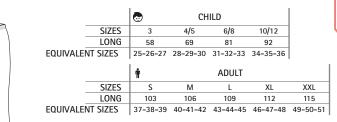

|          |          | •        | CHI      | LD       |          | Ť        |          | ADULT    |          |          |       |                      |                      |           |                |
|----------|----------|----------|----------|----------|----------|----------|----------|----------|----------|----------|-------|----------------------|----------------------|-----------|----------------|
|          | SIZES    | 3        | 4/5      | 6/8      | 10/12    | S        | М        | L        | XL       | XXL      | 2200  |                      | ß                    |           |                |
|          | LONG     | 24.5     | 28       | 31       | 34.5     | 38       | 39       | 40       | 41       | 42       |       | QD POLYESTER<br>100% | DENSIDAD<br>130 g/m2 | PCS X BOX | PCS X BAG<br>1 |
| EQUIVALE | NT SIZES | 25-26-27 | 28-29-30 | 31-32-33 | 34-35-36 | 37-38-39 | 40-41-42 | 43-44-45 | 46-47-48 | 49-50-51 | l fin |                      |                      |           |                |