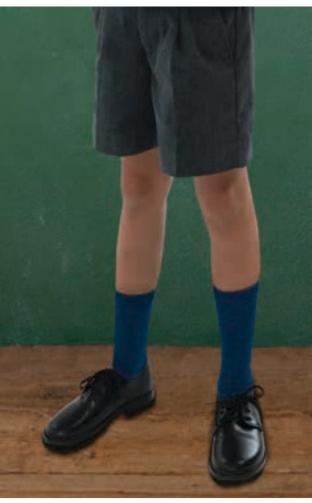

omfort.

-Stretchy contours in the upper area to provide optimal support and a secure fit.

-Polyamide reinforcements on heel and toe for added strength and durability. - Suitable marking methods: stitching, embroidery.

-Ideal for use with dress shoes, workwear and corporate uniforms.





## CHILDREN SOCKS CUCO

-Medium Height Children' Socks.

- Made of cotton-rich, soft and breathable fabric for a better airflow, blended with soft and long-lasting polyester and infused with flexible and adjustable elastane for a snug fit.

-Stretchy contours in the upper area to provide optimal grip and a secure fit. -Polyamide reinforcements on heel and toe for added strength and durability.

- Suitable marking methods: stitching, embroidery.

- Ideal for use with dress shoes and school uniform.







# CHILDREN SOCKS GAVIA

#### -Long Height Children' Socks.

SOCKS

- Made of cotton-rich, soft and breathable fabric for a better airflow, blended with soft and long-lasting polyester and infused with flexible and adjustable elastane for a snug fit.

- -Stretchy contours in the upper area to provide optimal grip and a secure fit.
- -Polyamide reinforcements on heel and toe for added strength and durability.
- Suitable marking methods: stitching, embroidery.
- Ideal for use with dress shoes and school uniform.









## LEOTARDS MARTINETE

-Children's Leotards.

- Made of cotton-rich, soft and breathable fabric for a better airflow, blended with soft and long-lasting polyester and infused with flexible and adjustable elastane for a snug fit.
- -Elasticated waistband for comfortably fitt