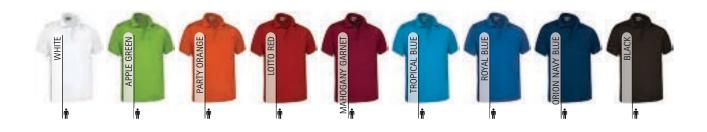

printing, embroidery, transfer printing, badges, shields.
- Ideal as sportswear and sports school uniform, pairs well with MATCH POINT jacket, sold separately.





# POLO KENTUCKY

-Short Sleeve Sports Polo Shirt.

-Made of breathable technical fabric that promotes sweat wicking and quick-drying, ensuring optimal comfort.

- -Flap and two matching button opening for a more personalised fit.
- Knitted collar and sleeve cuffs for comfortably fitting.
- -Double stitching on bottom hem and sleeves for added strength and durability.

-Suitable marking methods: sublimation on white, screen printing, embroidery, transfer printing, badges, shields.

- Ideal for physical activities and as workwear, sportswear and promotional clothing.



<sup>\*</sup> Male complement Backpack MATTHEW (page 341).



# POLO ULISES

-Short Sleeve Polo Shirt.

- Made of durable and long-lasting cotton-polyester blend pique fabric.
- -Flap and two matching button opening for a more personalised fit.
- Knitted collar and sleeve cuffs for comfortably fitting.
- -Double stitching on bottom hem and sleeves for added strength and durability.
- -Includes a pocket for sewing and showcasing different suitable marking methods: screen printing,
- embroidery, transfer printing, badges, shields.
- Ideal as workwear and promotional clothing.







COTTON 50%

POLYESTER 50% DENSIDAD 180 g/m2 PCS X BOX 50

# POLO **PATROL**

-Short Sleeve Polo Shirt, our top-selling S/S polo shirt, is a great value for money and comes in a wide range of colours and sizes.

- -Made of 100% cotton pique fabric for a soft and comfortabl