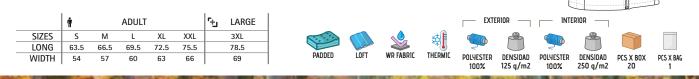

- Ideal for multiple uses: workwear, sports school uniform, promotional clothing, souvenir, for a personalised gift, merchandising, events, festive clothing, and more.

|       | 0   | CHILD |       | <b>n</b> |    | ADULT |    |     | LARGE |  |
|-------|-----|-------|-------|----------|----|-------|----|-----|-------|--|
| SIZES | 4/5 | 6/8   | 10/12 | S        | М  | L     | XL | XXL | 3XL   |  |
| LONG  | 48  | 53    | 58    | 62       | 66 | 70    | 74 | 78  | 82    |  |
| WIDTH | 38  | 41    | 44    | 47       | 51 | 55    | 58 | 61  | 64    |  |