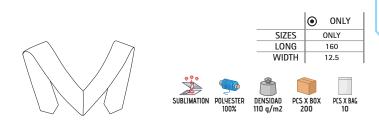

Garments suitable for marking by sublimation.

Fabric of quadrangular structure with thicker threads that increase its tensile strength and antitears.

Padding added to the middle layer of the garment providing high thermal insulation.