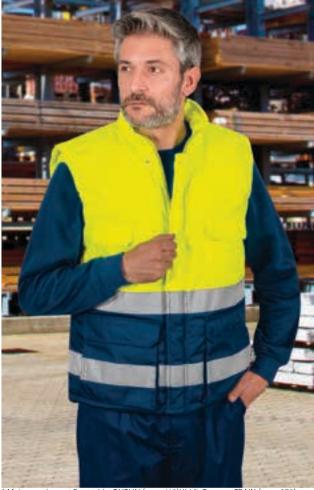

### ENHANCED VISIBILITY

Garments designed and certified according to the PPE regulation EN 17353, indicated to signal and make the user visible in situations of risk due to dark conditions, thanks to its retroreflective bands.

#### **HIGH VISIBILITY**

Garments designed and certified according to the PPE standard EN 20471, indicated to signal and make the user visible, both day and night, in risk situations, thanks to its fluorescent fabrics and retroreflective bands.