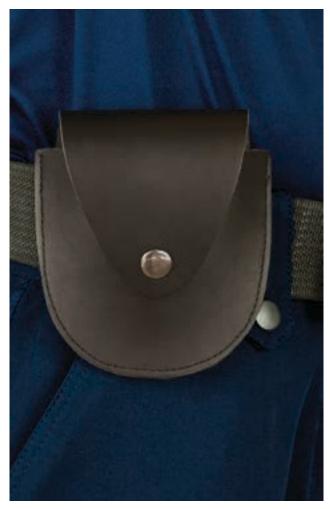

itable marking methods: screen printing, transfer printing, embroidery, vinyl application.

- Ideal for security uniforms and other uniforms.







\* Male complement Trousers BULL (page 230)Polo DARWIN (page 109).



Male complement Trousers LEWIS (page 230)L/S Shirt VIGILANT (page 142).

## GALA BELT **GORDON**

#### -Gala Belt.

-Made of durable and easy-to-clean synthetic leather.

- Adjustable length with multiples holes that allows adaptation in different positions for better support.
- Tab that allows the excess strap to be fixed for a better comfort.

- Shiny metallic buckle with mirror effect, detachable with snap buttons for easy removal and cleaning.

-Suitable marking methods: screen printing, vinyl application, pad printing, resin drop.

- Ideal for security uniforms.









# HANDCUFF HOLDER LOUIS

- -Belt-Mounted Handcuff Holder.
- -Made of durable and easy-to-clean synthetic leather.
- Back holes for belt passage and better carrying.
- -U-shaped, with a flap and snap button fastening to securely hold the handcuffs.
- Suitable marking methods: screen printing, vinyl application, transfer printing.
- Ideal for security uniforms.









# HANDCUFF HOLDER THAISS

-Belt-Mounted Handcuff Holder.

-Made of thick and durable waterproof Canvas fabric, with smooth inner lining and outer hem-stitching for a superior finish.

-U-shaped, with a flap and snap button fastening to securely hold the handcuffs.

- It contains a back rigid textile strap that allows for belt attachment through velcro closure.

-Suitable marking methods: screen printing, vinyl application,