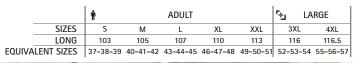

- Ideal for multiple uses: workwear, sports school uniform, promotional clothing, souvenir, for a personalised gift, merchandising, events, festive clothing, and more.

|       | 0   | CHILD |       | <b>n</b> |    | ADULT |    |     | LARGE |  |
|-------|-----|-------|-------|----------|----|-------|----|-----|-------|--|
| SIZES | 4/5 | 6/8   | 10/12 | S        | М  | L     | XL | XXL | 3XL   |  |
| LONG  | 48  | 53    | 58    | 62       | 66 | 70    | 74 | 78  | 82    |  |
| WIDTH | 38  | 41    | 44    | 47       | 51 | 55    | 58 | 61  | 64    |  |

- Ideal for multiple uses: workwear, sports school uniform, promotional clothing, merchandising, souvenir, festive clothing, and more.

|       | 0  |    | СН | ILD |     |       | ń  |    | ADULT |    |     | 3 3XL | 4 4XL |
|-------|----|----|----|-----|-----|-------|----|----|-------|----|-----|-------|-------|
| SIZES | 1  | 2  | 3  | 4/5 | 6/8 | 10/12 | S  | М  | L     | XL | XXL | 3XL   | 4XL   |
| LONG  | 35 | 40 | 45 | 50  | 55  | 60    | 64 | 68 | 72    | 76 | 80  | 84    | 88    |
| WIDTH | 30 | 33 | 36 | 39  | 42  | 45    | 48 | 52 | 56    | 59 | 62  | 66    | 70    |

|       | n ADULT |    |    |      |      |     |  |  |  |
|-------|---------|----|----|------|------|-----|--|--|--|
| SIZES | XS      | S  | М  | L    | XL   | XXL |  |  |  |
| LONG  | 57      | 61 | 65 | 68.5 | 72.5 | 76  |  |  |  |
| WIDTH | 45      | 48 | 52 | 56   | 59   | 62  |  |  |  |

T-SHIRTS

ADULT Ť XXL SIZES XS Μ XL LONG 65 68 71 74 77 80 WIDTH 44 47 50 56 59 53 PCS X BOX 100 PCS X BAG COTTON 100% DENSIDAD 160 g/m2

|       | 0   | CHILD | <b>n</b> | ADULT |    |    |    |     |  |
|-------|-----|-------|----------|-------|----|----|----|-----|--|
| SIZES | 4/5 | 6/8   | XS       | S     | М  | L  | XL | XXL |  |
| LONG  | 46  | 52    | 58       | 64    | 68 | 72 | 76 | 80  |  |
| WIDTH | 37  | 41    | 45       | 49    | 52 | 55 | 58 | 61  |  |
|       |     |       |          |       |    |    |    |     |  |

|       | 0   | CHILD |       | <b>n</b> |    | ADULT |    |     | <u>م</u> | LARGE |
|-------|-----|-------|-------|----------|----|-------|----|-----|----------|-------|
| SIZES | 4/5 | 6/8   | 10/12 | S        | М  | L     | XL | XXL |          | 3XL   |
| LONG  | 50  | 55    | 60    | 64       | 68 | 72    | 76 | 80  |          | 84    |
| WIDTH | 39  | 42    | 45    | 48       | 52 | 56    | 59 | 62  |          | 66    |

|       | Ť  |    | ADULT |    |     | 5 | LARGE |
|-------|----|----|-------|----|-----|---|-------|
| SIZES | S  | М  | L     | XL | XXL |   | 3XL   |
| LONG  | 64 | 68 | 72    | 76 | 80  |   | 84    |
| WIDTH | 48 | 52 | 56    | 59 | 62  |   | 65    |

|      |          | N WOMAN |      |      |      |      |      |  |  |
|------|----------|---------|------|------|------|------|------|--|--|
|      | SIZES    | XS      | S    | М    | L    | XL   | XXL  |  |  |
|      | LONG     | 59      | 62   | 65   | 68   | 71   | 74   |  |  |
| CHE  | ST WIDTH | 41      | 44   | 47   | 50   | 53   | 56   |  |  |
| WAIS | t width  | 38.5    | 41.5 | 44.5 | 47.5 | 50.5 | 53.5 |  |  |

| Jonung   | cu gi |      |      |      |      |
|----------|-------|------|------|------|------|
|          |       | ۲    | G    |      |      |
| SI       | ZES   | 3/4  | 5/6  | 7/8  | 9/11 |
| LC       | DNG   | 34   | 36.5 | 39   | 41.5 |
| CHEST WI | DTH   | 52   | 58   | 64.5 | 71   |
| AIST WID | DTH   | 30.5 | 32.5 | 35   | 37   |
|          |       |      |      |      |      |
|          |       |      |      |      |      |

|          |          | •        | CHI      | LD       |          | Ť        |          | ADULT    |          |          |       |                      |                      |           |                |
|----------|----------|----------|----------|----------|----------|----------|----------|----------|----------|----------|-------|----------------------|----------------------|-----------|----------------|
|          | SIZES    | 3        | 4/5      | 6/8      | 10/12    | S        | М        | L        | XL       | XXL      | 2200  |                      | ß                    |           |                |
|          | LONG     | 24.5     | 28       | 31       | 34.5     | 38       | 39       | 40       | 41       | 42       |       | QD POLYESTER<br>100% | DENSIDAD<br>130 g/m2 | PCS X BOX | PCS X BAG<br>1 |
| EQUIVALE | NT SIZES | 25-26-27 | 28-29-30 | 31-32-33 | 34-35-36 | 37-38-39 | 40-41-42 | 43-44-45 | 46-47-48 | 49-50-51 | l fin |                      |                      |           |                |

- Ideal for aquatic activities: lifeguards and water sports instructors' workwear, as well as swim shorts for personal use.

 S
 M
 L
 XL
 XXL

 42.5
 43.5
 45
 46
 47

 37-38-39
 40-41-42
 43-44-45
 46-47-48
 49-50-51

SIZES

LONG

EQUIVALENT SIZES

SIZES

LONG

EQUIVALENT SIZES

28.5

25-26-27