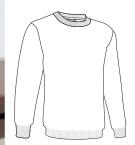

### T-SHIRT **ARROW**

-Long Sleeve Crewneck Regular Fit T-Shirt.

- Made of 100% cotton ring spun tubular knitted fabric for a soft and comfortable feel.
- -Elastic ribbed crewneck and cuffs for comfortably fitting.
- -Double stitching on neck, bottom hem and sleeves for added strength and durability.
- -An inner shoulder-to-shoulder tape that reinforces its structure and keeps its shape.
- Suitable marking methods: screen printing, embroidery, transfer printing, vinyl application.
- -Ideal as promotional clothing, sportswear, sports school uniform, workwear and more.