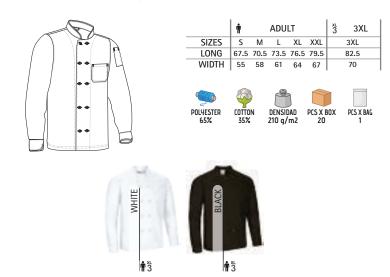

#### **HOSPITALITY AND RESTORATION**

We dress any professional in the hospitality sector: waiters, cooks, bakers, pastry chefs... with elegant and functional clothing, which includes a wide range of aprons and specific headwear for the sector.

#### **KITCHEN**

â

We have new clothing collections for the hospitality industry: new chef jackets, aprons, caps, pinstripe pants, and much more.