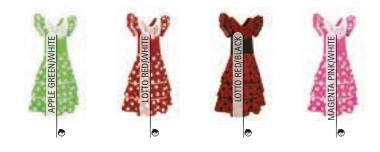

### DRESS BULERIA

-Sleeveless Children's Dress with Flamenco Print and Ruffles. -Made of polyester flat weave with polka dot print on ruffles and stretchy knit fabric on the body.

-Open V-neck with sewn fringes on the front and back for added originality. -Ruffles around the armholes and on the three-tiered skirt imitating the traditional flamenco style.

- Suitable marking methods: screen printing, transfer printing, embroidery, vinyl application.

- Ideal as a souvenir and as festive clothing.