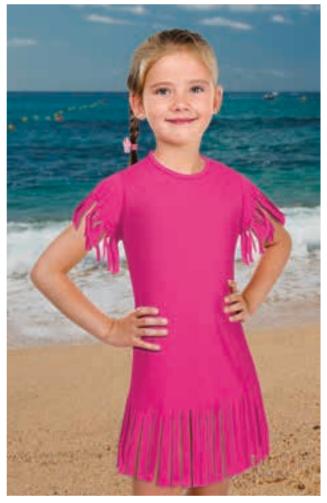

### CHILDREN DRESS INDIANA

-Children's Crewneck Fringed Short Sleeve T-Shirt Dress, offering a cheerful and playful style.

- Made of durable and long-lasting cotton-polyester blend fabric.
- Elastic ribbed crewneck for comfortably fitting.

- Suitable marking methods: screen printing, embroidery, transfer printing, vinyl application.

- Ideal as a summer essential and for a personalised gift.