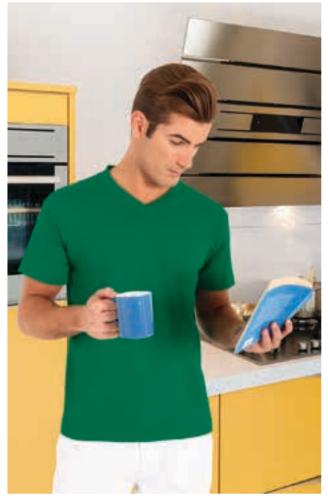

#### T-SHIRT **SUN**

- T-SHIRTS
- -Short Sleeve V-Neck Regular Fit T-Shirt.
- Made of 100% cotton ring spun tubular knitted fabric for a soft and comfortable feel.
- Ribbed V-neck for optimal comfort and a refreshing feel.
- Double stitching on neck, bottom hem and sleeves for added strength and durability.
- An inner shoulder-to-shoulder tape that reinforces its structure and keeps its shape.
- Suitable marking methods: screen printing, embroidery, transfer printing, vinyl application.
- Ideal as workwear and promotional clothing.