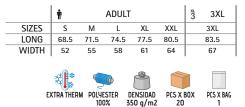

portswear, promotional clothing and outdoor activities outfit.







\* Complement Trousers DARKO (page 236).

### FLEECE SWEATER **WILLIE**

#### -Reinforced Half-Zip Fleece Sweatshirt.

-Made of dense micro fleece fabric with outer anti-pilling finish and an inner brushed for optimal thermal insulation and extra comfort, softshell fabric reinforcements on the yoke, and bi-stretch fabric reinforcements on the elbow pads.

-Stand-up double layer collar with half-zip opening for warmth and comfort. -Elasticated cuffs and waistband for comfortably fitting.

-Features two pen holders on the upper side panel of the sleeves for improved accessibility.

-Suitable marking methods: embroidery, stitching, screen printing, badges, shields.

-Ideal as workwear, uniforms and promotional clothing.









\* Complement Trousers BRODY (page 232). \* Male complement L/S Polo Shirt HURRICANE (page 112).



Male complement Trousers RONDA (page 228)T-Shirt WAVE (page 24).

### FLEECE JACKET **GLASTONBURY**

-Reinforced Fleece Jacket with Three Pockets.

- Made of thick Jacquard fleece fabric with an inner brushed for optimal thermal insulation and extra comfort, waterproof Canvas fabric reinforcements on high-wear areas for added strength and durability.

-Stand-up double layer collar with full-zip front closure for warmth and comfort.

-Elasticated piping finish on cuffs and waistband for a better fitting and added comfort.

-Two slanted fleece-lined waist pockets and a reinforced left chest pocket, all zippered, for a secure and convenient storage, and showcase the branding.

- Suitable