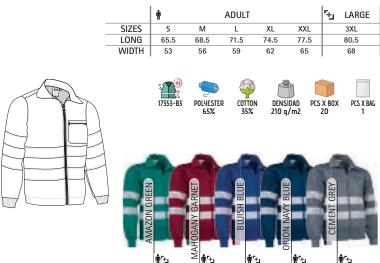

### ENHANCED VISIBILITY

Garments designed and certified according to the PPE regulation EN 17353, indicated to signal and make the user visible in situations of risk due to dark conditions, thanks to its retroreflective bands.

#### **HIGH VISIBILITY**

Garments designed and certified according to the PPE standard EN 20471, indicated to signal and make the user visible, both day and night, in risk situations, thanks to its fluorescent fabrics and retroreflective bands.