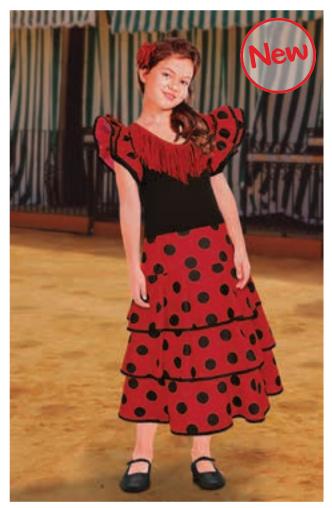

### DRESS BULERIA

-Sleeveless Children's Dress with Flamenco Print and Ruffles. -Made of polyester flat weave with polka dot print on ruffles and stretchy knit fabric on the body.

-Open V-neck with sewn fringes on the front and back for added originality. -Ruffles around the armholes and on the three-tiered skirt imitating the traditional flamenco style.

- Suitable marking methods: screen printing, transfer printing, embroidery, vinyl application.

- Ideal as a souvenir and as festive clothing.