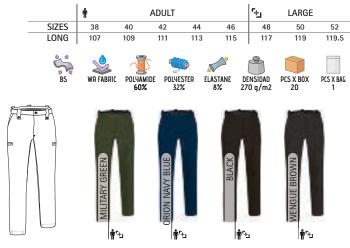

(page 111).

VALENTO 229

## TROUSERS LEWIS

-Stretchy Multi-Pocket Work Trousers.

- Made of complex bi-stretch fabric that enhances mobility with repellent finish that reduces stains.

-Button-and-zipped flap fastening, wide belt loops with buttons to accommodate a tactical belt and an elastic waistband with inner anti-slip silicone bands for a secure fit.

- Two slanted hip pockets, two buttonhole closure back pockets for easy access, two side zippered pockets for a secure and convenient storage.

- Elasticated and adjustable ankle straps, double main seams and extra highwear reinforcements with safety bartacks, ensuring long-lasting strength and durability.

-Suitable marking methods: embroidery, stitching, and anti-sublimation heatstickers.

-Ideal as workwear and security uniforms.





\* Male complement L/S Shirt VIGILANT (page 142).



## TROUSERS **BULL**

-Multi-Pocket Work Trousers with Knee Pad.

- Made of complex bi-stretch fabric that enhances mobility with repellent finish that reduces stains.

-Hook-and-eye and zipped flap fastening, wide belt loops with buttons to accommodate a tactical belt, high-rise rear and side elasticated waistbands for a better adjustment and a comfortable fit.

-Two slanted hip pockets and two back pockets, all four zippered and two side velcro flap cargo pockets for a secure and convenient storage.

- Elastic and adjustable ankle strap, double main seams and extra high-wear reinforcements with safety bartacks, ensuring long-lasting strength and durability.

-Suitable marking methods: embroidery, stitching, and anti-sublimation hea