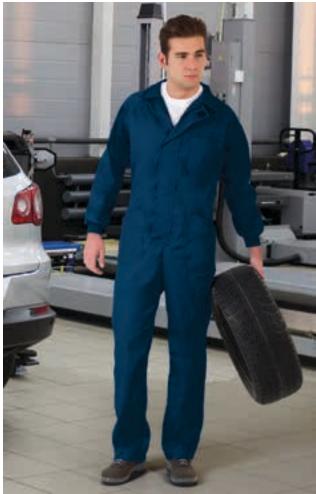

#### **FIREMEN**

A specific clothing for fire departments, easily identifiable by its red and navy blue colors, which allow the firefighter to wear a complete clothing, matching in any other daily activity outside of their action against fire.

- · Polo Shirt SERVER
- · Trousers NAOS.
- · Belts GREGORY.
- · T-Shirts SERVER. · Trousers LEWIS. · Belts PATRIC.

· Jackets DARION. · Trousers TRITON.

#### · Polo Shirt SERVER. · Trousers LEWIS. · Belts GREGORY.

- · Belts GREGORY.