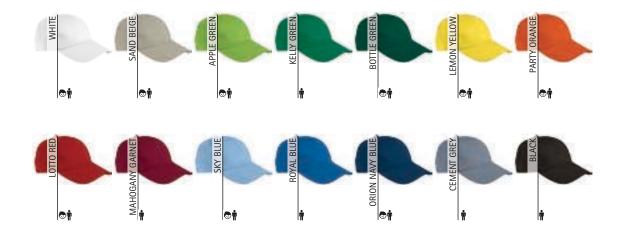

ability and breathability.

-Six embroidered vents for better airflow, curved visor to prevent sunlight and provide freshness, an inner band around the contour for greater comfort.

- Curved front area with central stitching and thermo-fixed inner reinforcement to keep its shape, a

soft inner band around the edge to absorb sweat and provide a more comfortable fit.

- Semi-circular back opening with velcro fastening tab for a secure fit.

- Suitable marking methods: embroidery, stitching.
- Ideal as sportswear, for a corporate gift, souvenir, merchandising, and more.

|         | 😓 CHILD | 🛉 ADULT |
|---------|---------|---------|
| SIZES   | CHILD   | ADULT   |
| CONTOUR | 55      | 60      |







\* Female complement T-Shirt PARIS (page 46). \* Male complement T-Shirt WAVE (page 24).



# CAP MINNEAPOLIS

-6-Panel Baseball Cap.

- Made of thick twill fabric, 100% cotton, with a velvety soft touch, providing strength, durability and breathability.

-Six embroidered vents for better airflow, curved visor to prevent sunlight and provide freshness, an inner band around the contour for greater comfort.

- Curved front area with central stitching and thermo-fixed inner reinforcement to keep its shape, a

- soft inner band around the contour to absorb sweat and provide a more comfortable fit.
- Semi-circular back opening with velcro fastening tab for a secure fit.
- Suitable marking methods: embroidery, stitching.
- Ideal as sportswear, merchandising, for a personalised gift, a corporate gift, a souvenir, and more.









\* Male complement T-Shirt BRET (page 27).







# C