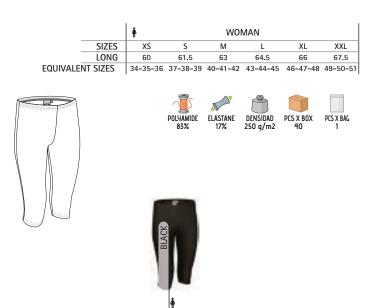

### WOMEN MATT LEGGINGS KATY

- -Elastic Women's Long Leggings with Matte Finish.
- Made of smooth stretch knitted fabric for enhanced mobility.
- Elasticated waistband for a better adjustment and a comfortable fit.
- -Double stitching on leg cuffs for added strength and durability.
- Suitable marking methods: screen printing, transfer printing, vinyl application.
- Ideal for wearing as trousers and also under other garments.

\* Female complement T-Shirt TIFFANY (page 47).

### WOMEN SHINY LEGGING LARA

-Elastic Women's Long Leggings with Shiny Finish.

- Made of smooth stretch knitted fabric for enhanced mobility.
- Elasticated waistband for a better adjustment and a comfortable fit.
- -Double stitching on leg cuffs for added strength and durability.
- Suitable marking methods: screen printing, transfer printing, vinyl application.
- Ideal for wearing as trousers and also under other garments.

\* Female complement Women S/S shirt STAR (page 137).