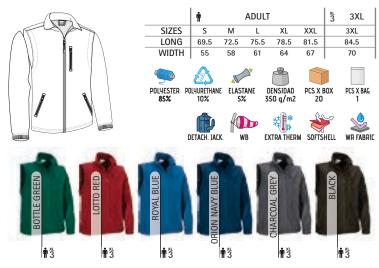

can easily convert into a Softshell Vest when you need to in a few seconds.

-Made of a three-layered softshell fabric (a water-repellent outer layer, a breathable mid-layer and micro fleece inner layer) providing windproof and water-repellent properties, as well as excellent thermal insulation.

- Stand-up double layer collar with full-zip front closure including a chin guard for warmth and comfort.

-Straight-cut waist with adjustable elastic drawstring and stopper,

elasticated cuffs for a better fit and added comfort.

- Two slanted waist pockets and a vertical left chest pocket, all zippered, for a secure and convenient storage.

-Suitable marking methods: embroidery, stitching, and anti-sublimation heatstickers.

-Ideal as workwear, promotional clothing, sportswear and casual wear.



#### SOFTSHELL JACKET **JEREMY**

-Multi-Pocket Softshell Jacket with inner back Mesh Lining.

- Made of extra thick three-layered stretch softshell fabric (a water-repellent outer layer, a breathable mid-layer and micro fleece inner layer) providing windproof and water-repellent properties, as well as excellent thermal insulation, also includes an inner back mesh lining for improved breathability and a better airflow.

- Stand-up double layer collar with full-zip flap and matching button front closure for warmth and comfort.

-Adjustable cuffs with velcro, straight-cut waist with adjustable elastic drawstring and stopper for a better fit and added comfort.

- An inner pocket, two front gusseted pockets and side slits leading to two more pockets, two upper pockets, all with velcro closur