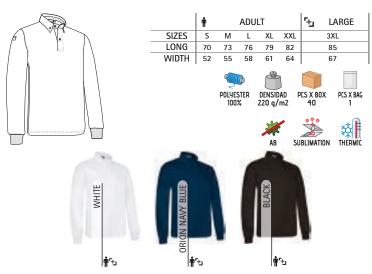

### T-SHIRT **ARROW**

-Long Sleeve Crewneck Regular Fit T-Shirt.

- Made of 100% cotton ring spun tubular knitted fabric for a soft and comfortable feel.
- -Elastic ribbed crewneck and cuffs for comfortably fitting.
- -Double stitching on neck, bottom hem and sleeves for added strength and durability.
- -An inner shoulder-to-shoulder tape that reinforces its structure and keeps its shape.
- Suitable marking methods: screen printing, embroidery, transfer printing, vinyl application.
- -Ideal as promotional clothing, sportswear, sports school uniform, workwear and more.

|       | 0   | CHILD |       | <b>n</b> |    | ADULT |    |     | <u>م</u> | LARGE |
|-------|-----|-------|-------|----------|----|-------|----|-----|----------|-------|
| SIZES | 4/5 | 6/8   | 10/12 | S        | М  | L     | XL | XXL |          | 3XL   |
| LONG  | 50  | 55    | 60    | 64       | 68 | 72    | 76 | 80  |          | 84    |
| WIDTH | 39  | 42    | 45    | 48       | 52 | 56    | 59 | 62  |          | 66    |

\* Child complement Cap PROMOTION (page 286).

\*Grey vigore: 98% cotton, 2% viscose.

**T-SHIRTS** 

PCS X BAG

PCS X BOX

DENSIDAD