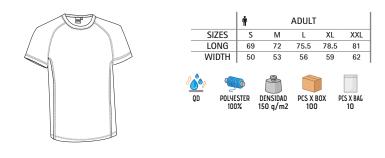

### TECHNICAL T-SHIRT **RESISTANCE**

-Short Sleeve Crewneck Sports T-Shirt, our top-selling Sports T-Shirt, is a great value for money and comes in a wide range of colours and sizes.

-Made of Bird-Eye breathable technical fabric, that promotes sweat wicking and quick-drying, ensuring optimal comfort.

- Split raglan sleeves for enhanced comfort and freedom of movement.
- Flat seams on armholes, sides and sleeves for reduced friction and enhanced comfort.
- Double stitching on neck, bottom hem and sleeves for added strength and durability.
- -Suitable marking methods: sublimation on white, screen printing, embroidery, transfer printing, vinyl application.
- Ideal as sportswear and workout activities.

Child complement Shorts COLLEGE (page 72). \* Female complement Shorts COLLEGE (page 72). \* Male complement Shorts COLLEGE (page 72).