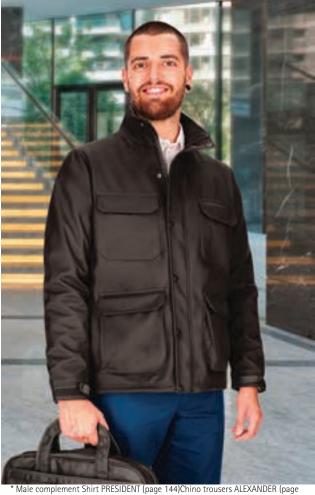

micro fleece inner layer) providing windproof and water-repellent properties, as well as excellent thermal insulation, also includes an inner back mesh lining for improved breathability and a better airflow.

- Stand-up double layer collar with full-zip flap and matching button front closure for warmth and comfort.

-Adjustable cuffs with velcro, straight-cut waist with adjustable elastic drawstring and stopper for a better fit and added comfort.

- An inner pocket, two front gusseted pockets and side slits leading to two more pockets, two upper pockets, all with velcro closure, for a secure and convenient storage.

-Includes an inside back zip for easy marking with different methods: embroidery, stitching, and anti-sublimation heat-stickers. -Ideal as workwear and corporate uniforms.





219)

# SOFTSHELL JACKET AIRFORCE

#### -Softshell Jacket with Three Pockets.

-Made of a three-layered softshell fabric (a water-repellent outer layer, a breathable mid-layer and micro fleece inner layer) providing windproof and water-repellent properties, as well as excellent thermal insulation. - Stand-up collar and full-zip flap and matching button front closure for

greater comfort. - Adjustable cuffs with velcro fastening, straight-cut waist with adjustable elastic drawstring and stopper for a better fit and added comfort.

- Two slanted waist pockets and a vertical left chest pocket, all zippered, for a secure and convenient storage.

-Suitable marking methods: embroidery, stitching, and anti-sublimation heatstickers.

-Ideal as workwear, promotional clothing and sportswear.