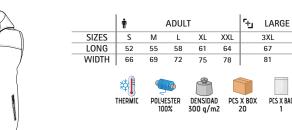

- Ideal for multiple uses: workwear, sports school uniform, promotional clothing, souvenir, for a personalised gift, merchandising, events, festive clothing, and more.

|       | 0   | CHILD |       | <b>n</b> |    | ADULT |    |     | LARGE |  |
|-------|-----|-------|-------|----------|----|-------|----|-----|-------|--|
| SIZES | 4/5 | 6/8   | 10/12 | S        | М  | L     | XL | XXL | 3XL   |  |
| LONG  | 48  | 53    | 58    | 62       | 66 | 70    | 74 | 78  | 82    |  |
| WIDTH | 38  | 41    | 44    | 47       | 51 | 55    | 58 | 61  | 64    |  |