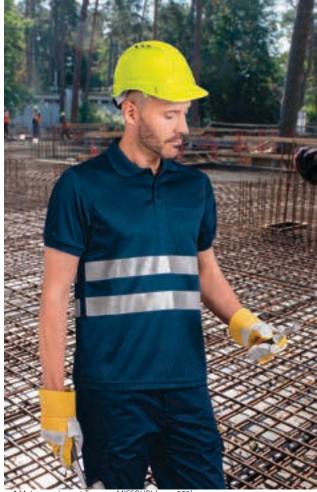

### T-SHIRT SERVER

- -Two-Tone Short Sleeve Crewneck Regular Fit T-Shirt, according to organisations such as Fire-fighters and Civil Defence.
- -Made of 100% cotton ring spun knitted fabric for a soft and comfortable feel. -Orion navy blue base with a horizontal contrasting colour tape sewn around the chest for enhanced visibility.
- -Double stitching on neck, bottom hem and sleeves for added strength and durability.
- -An inner shoulder-to-shoulder tape that reinforces its structure and keeps its shape.
- Suitable marking methods: screen printing, embroidery, transfer printing, vinyl application.
- Ideal as workwear for the mentioned organisations, the SERVER model is also available in short sleeve and long sleeve polo shirts.