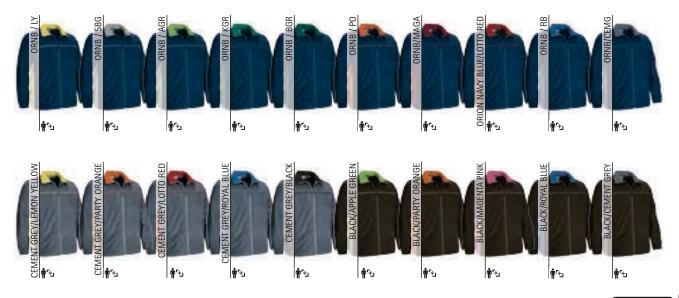

eece Jacket with Pockets.

-Made of micro fleece fabric with outer anti-pilling finish and an inner brushed for optimal thermal insulation and extra comfort.

-Stand-up double layer collar with full-zip front closure for warmth and comfort.

-Straight-cut waist with adjustable elastic drawstring and stopper for a better fit and added comfort.

- Two slanted flap zippered waist pockets for a secure and convenient storage.

- Suitable marking methods: embroidery, stitching, badges, shields.

-Ideal as workwear and uniforms, this Fleece Jacket matches all THUNDER line items (sweatshirt, trousers, T-shirt, polo shirts, softshell jacket, and vest).





\*

THERMIC

POLYESTER 100% DENSIDAD 300 g/m2 PCS X BOX 20 PCS X BAG

\* Male complement Trousers THUNDER (page 225)T-Shirt DENVER (page 42).



VALENTO 163

# FLEECE JACKET **PACIFIC**

-Three-Tone Fleece Jacket with Pockets.

-Made of dense micro fleece fabric with outer anti-pilling finish and an inner brushed for optimal thermal insulation and extra comfort.

-The front and back yoke combines to create a stylish contrast with the body and white piping.

-Stand-up double layer collar with full-zip front closure for warmth and comfort.

-Two slanted zippered waist pockets for convenient storage.

- Suitable marking methods: embroidery, stitching, badges, shields.

-Ideal as workwear, promotional clothing and casual wear.







\* Male complement T-Shirt SUN (page 22). \* Child complement T-Shirt BIKE (page 20)

Garments containing different colours must be washed with care, in cold water, using a suitable laundry detergent and