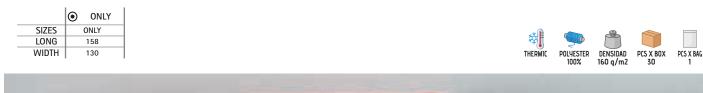

a coat accessory and for a corporate gift.



### FLEECE SCARF **GLACIAL**

#### -Fleece Scarf for winter.

- -Made of fleece fabric with anti-pilling finish for excellent thermal insulation. -A rectangular scarf with 6 cm fringe on each end.
- -Suitable marking methods: embroidery, stitching.

- Ideal as a stylish coat accessory, for a corporate gift, or promotional clothing.







\* Male complement Fleece Scarf GLACIAL (page 307)Overcoat DALLAS (page 204).

# BLANKET **KODIAK**

#### -Fleece Blanket.

-Made of a pleasant quilted fleece fabric on both sides for extra warmth and softness. -Rectangular shape with rounded corners and hemmed contour with decorative thread for an elegant finish.

- -Suitable marking methods: embroidery, stitching.
- Ideal as a winter and home accessory.













\* Female complement Women L/S shirt STAR (page 138)Women chino trousers ALESSIA (page 220).

#### BLANKET CARRIER COVER

-Blanket Holder Bag.

-Made of durable water-repellent flat weave for long-lasting use.

-Cylindrical shape designed for easy rolling and storage.

-An adjustable drawstring closure with a stopper for a secure fit. -Double cord handles for comfortable carrying.

-Suitable marking methods: screen printing, transfer, vinyl, stitching. -Ideal for carrying the KODIAK, DREAMS, CRIB and TERRAIN blankets.







۲

#### BLANKET HOLDER COMFY

-Blanket Holder with Handle.

-Made of durable and long-lasting Canvas fabric textile tape.

-A convenient handle for easy carrying and hook-and-loop fasteners for secure blanket storage.

-A central fabric panel for easy persona