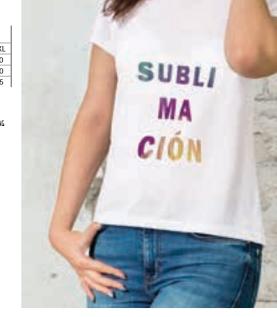

### T-SHIRT BORACAY

-Women' Slim Fit Sleeveless T-shirt for Sublimation.

- Made of flat knit 100% polyester fabric with a soft cotton-like touch for a comfortable feel.
- Trimmed straps, neck, and underarms for a superior finish.

Double stitching on the bottom hem for added strength and durability.
 Suitable marking methods: sublimation, screen printing, embroidery, transfer printing, vinyl application.

 - Ideal for multiple uses: promotional clothing, merchandising, festive clothing, souvenir, for a personalised gift, and more.