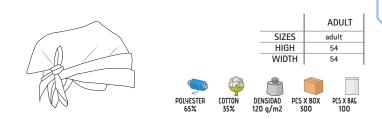

#### T-SHIRT **BIKE**

- -Short Sleeve Crewneck Regular Fit 100% Cotton T-shirt, lightweight and affordable while maintaining quality.
- Made of 100% ring spun cotton knitted fabric, ensuring a soft and comfortable feel.
- Elastic ribbed crewneck for comfortably fitting.
- Double stitching on neck, sleeves and bottom hem for added strength and durability.
- An inner shoulder-to-shoulder tape that reinforces its structure and keeps its shape.
- Suitable marking methods: screen printing, transfer printing, vinyl application.

- Ideal for multiple uses: workwear, sports school uniform, promotional clothing, souvenir, for a personalised gift, merchandising, events, festive clothing, and more.

|       | 0   | CHILD |       | <b>n</b> |    | ADULT |    |     | LARGE |  |
|-------|-----|-------|-------|----------|----|-------|----|-----|-------|--|
| SIZES | 4/5 | 6/8   | 10/12 | S        | М  | L     | XL | XXL | 3XL   |  |
| LONG  | 48  | 53    | 58    | 62       | 66 | 70    | 74 | 78  | 82    |  |
| WIDTH | 38  | 41    | 44    | 47       | 51 | 55    | 58 | 61  | 64    |  |

DENSIDAD

PCS X BAG

COTTON

100%