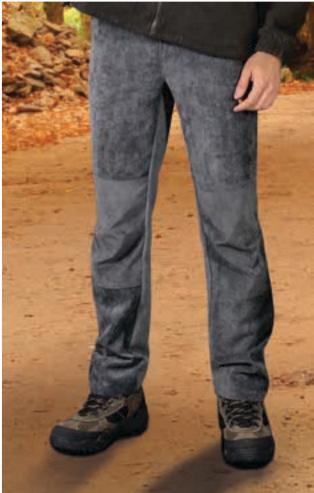

### THERMAL PANTS **ASTUN**

### -Thermal Fleece Trousers.

- -Made of micro fleece fabric with anti-pilling finish for a soft and comfortable feel against the skin.
- -Elasticated waistband for a better adjustment and a comfortable fit.
- -Elastic bands at the ankles providing a snug hold, keeping the trousers in place and preventing them from riding up.
- -Double stitching on the bottom hem for added strength and durability.
- Ideal as a base layer for outdoor activities and extreme cold conditions.