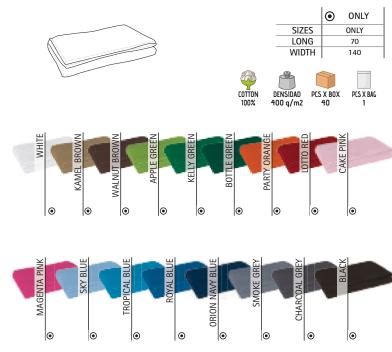

# LEGEND

Textile fiber of vegetable origin, soft, comfortable and breathable.

ELASTANE

~S

POLYAMIDE

Textile fiber of synthetic origin resistant, durable and breathable.

Textile fiber of synthetic origin that provides elasticity, flexibility and a better fit to the garments.

Textile fiber of synthetic origin with very good resistance to traction, friction and washing.

Textile fiber of breathable synthetic origin, with good thermal retention and pleasant to the touch.

Textile fiber made from vegetable cellulose, fresh, breathable and comfortable.

Indicates the value of the weight of the main fabric or the sum of several fabrics on a surface, expressed grams per square meter.

Value that indicates the number of units in a

complete box in its original packaging. Sec.

Fabric with antibacterial finish that reduces the proliferation of bacteria and bad odors.

ANTIBACTERIAL

Properties of a fabric that facilitate quick drying and perspiration thanks to its structure.

Properties of a tissue that block the passage of water and keep the body dry.

Properties of a fabric that make water sl WATER REPELLENT FABRIC surface and prevent it from penetrating it. Properties of a fabric that make water slip on its

Fabric with high thermal retention that maintains body heat thanks to its interior structure.

High thermal insulation fabric that keeps body warmth thanks its structure.

Lightweight and padded fabric that provides thermal insulation thanks to its structure through channels.

Certified garment as Personal Protective Equipment (PPE) according to Standard EN 14058 - Protective clothing against cold environments.