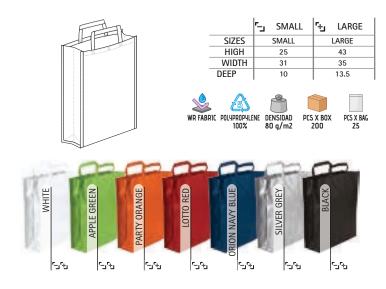

reen printing.
- Ideal for a corporate gift, a personalised gift and daily use.





#### BAG **FANCY**

-Elongated Short-Handled Gusseted Non-Woven Fabric Bag.

- Made of lightweight and water-repellent non-woven fabric with embossed finish.

- Hemmed top contour, seamless bottom, handles with cross-stitched thread reinforcement at the junction point for added strength and overlocked side seams for enhanced durability.

- Central hook-and-loop fastening to keep belongings securely stored and side gussets to provide greater capacity.

- Available in small and large sizes with a volume of 7 litres (small) and 20 litres (large), and a load capacity of 9 kg (small) and 28 kg (large).

- Suitable marking methods: screen printing.
- Ideal for a corporate gift, personalised gift and daily use.







#### CROSSBODY BAG POINT

- -Two-Tone Long-Handled Non-Woven Crossbody Bag.
- Made of lightweight and water-repellent non-woven fabric with embossed finish.
- Hemmed top contour, handle and side seams edged with reinforced fabric and thread for added strength.
- Gusseted sides to provide greater capacity.
- With volume of 8 litres and a load capacity of approximately 10kg.
- Suitable marking methods: screen printing.
- Ideal for a corporate gift, a personalised gift and daily use.



398 VALENTO

BAGS



#### BAG **EASTON**

-Medium-Sized Flat Non-Woven Fabric Bag with Die-Cut Handle. -Made of lightweight and water-repellent non-woven fabric with embossed finish.

- Seamless bottom and heat-sealed side seams for enhanced durability.
- Hemmed top contour with heat-sealed reinforcement