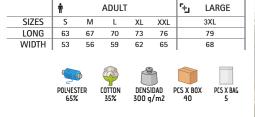

| 72 | 75 | 78  | 81  |       |
| WIDTH | 52 | 55    | 58 | 61 | 64  |     | 67    |





\* Male complement T-Shirt WAVE (page 24).



# SWEATSHIRT CHESTER

#### -Polo Sweatshirt.

-Made of durable and long-lasting plush cotton-polyester blend fabric with an input bruched for antimal thermal inculation and action courses.

inner brushed for optimal thermal insulation and extra comfort.

-Polo neck with flap and two matching button opening for a more personalised fit.

- Elasticated ribbed cuffs and waistband for comfortably fitting.
- -Double stitching on bottom hem, neck, shoulders and underarms for added strength and durability.

-Suitable marking methods: screen printing, embroidery, transfer printing, badges, shields.

- Ideal as workwear, casual wear and promotional clothing.









\* Male complement T-Shirt KOBIN (page 27).

## SWEATSHIRT CARL

-Half-Zip Sweatshirt.

-Made of plush polyester fabric with a soft cotton-like touch for a comfortable feel with an inner brushed for optimal thermal insulation and extra comfort. -Stand-up collar with half-zip opening offering versatility for warmth or additional ventilation based on the season.

-Elasticated ribbed cuffs and waistband for comfortably fitting.

-Double stitching on bottom hem, neck, shoulders and underarms for added strength and durability.

-Suitable marking methods: screen printing, embroidery, transfer printing, badges, shields.

- Ideal as workwear and promotional clothing.









**SWEATSHIRTS** 

# SWEATSHIRT WOOD

#### -Half-Zip Sweatshirt.

-Made of durable and long-lasting plush cotton-polye