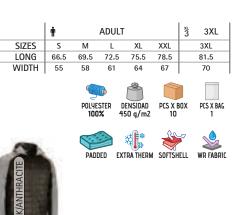

8)Trousers MONTERREY (page 221).



#### QUILTED HOODED JACKET BERING

-Two-Tone Quilted Softshell Hooded Jacket.

- Made of three-layered quilted fabric and softshell fabric in sides, hood, sleeves and yoke.

- Stand-up collar with double layer hood and full-zip front closure for warmth and comfort.

- Adjustable cuffs with rubber fastening with hook function (mushroom system) and straight-cut waist with adjustable elastic drawstring and stopper for a better fit and added comfort.

- Two vertical zippered waist pockets and an inner velcro pocket for a secure and convenient storage.

- Includes an inside back zip for easy marking with different methods: screen printing, embroidery, transfer printing, shields, vinyl application.

- Ideal as workwear, sportswear and promotional clothing.





Male complement Trousers GRAHAM (page 229).



\* Male complement Trousers ORION (page 234)L/S Polo Shirt HURRICANE (page 112).

# SOFTSHELL JACKET WITH DETACHABLE SLEEVES **HALIFAX**

-This Softshell Jacket has Detachable Sleeves, so you can easily convert into a Softshell Vest when you need to in a few seconds.

-Made of a three-layered softshell fabric (a water-repellent outer layer, a breathable mid-layer and micro fleece inner layer) providing windproof and water-repellent properties, as well as excellent thermal insulation.

- Stand-up double layer collar with full-zip front closure including a chin guard for warmth and comfort.

-Straight-cut waist with adjustable elastic drawstring and stopper,

elasticated cuffs for a better fit and added comfort.

- Two slanted waist pockets an