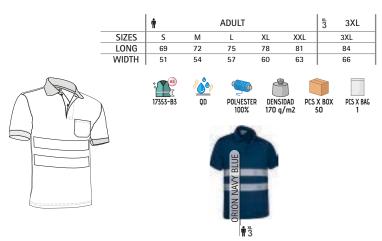

### T-SHIRT SERVER

- -Two-Tone Short Sleeve Crewneck Regular Fit T-Shirt, according to organisations such as Fire-fighters and Civil Defence.
- -Made of 100% cotton ring spun knitted fabric for a soft and comfortable feel. -Orion navy blue base with a horizontal contrasting colour tape sewn around the chest for enhanced visibility.
- -Double stitching on neck, bottom hem and sleeves for added strength and durability.
- -An inner shoulder-to-shoulder tape that reinforces its structure and keeps its shape.
- Suitable marking methods: screen printing, embroidery, transfer printing, vinyl application.
- Ideal as workwear for the mentioned organisations, the SERVER model is also available in short sleeve and long sleeve polo shirts.

### ENHANCED VISIBILITY

Garments designed and certified according to the PPE regulation EN 17353, indicated to signal and make the user visible in situations of risk due to dark conditions, thanks to its retroreflective bands.

#### **HIGH VISIBILITY**

Garments designed and certified according to the PPE standard EN 20471, indicated to signal and make the user visible, both day and night, in risk situations, thanks to its fluorescent fabrics and retroreflective bands.