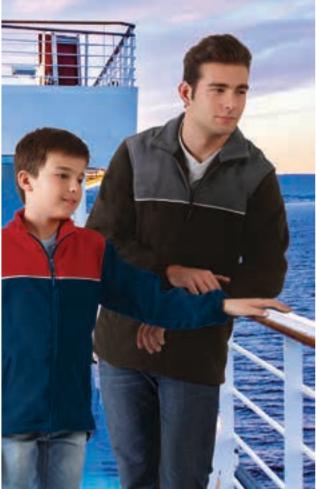

sers, T-shirt, polo shirts, softshell jacket, and vest).





\*

THERMIC

POLYESTER 100% DENSIDAD 300 g/m2 PCS X BOX 20 PCS X BAG

\* Male complement Trousers THUNDER (page 225)T-Shirt DENVER (page 42).



VALENTO 163

# FLEECE JACKET **PACIFIC**

-Three-Tone Fleece Jacket with Pockets.

-Made of dense micro fleece fabric with outer anti-pilling finish and an inner brushed for optimal thermal insulation and extra comfort.

-The front and back yoke combines to create a stylish contrast with the body and white piping.

-Stand-up double layer collar with full-zip front closure for warmth and comfort.

-Two slanted zippered waist pockets for convenient storage.

- Suitable marking methods: embroidery, stitching, badges, shields.

-Ideal as workwear, promotional clothing and casual wear.







\* Male complement T-Shirt SUN (page 22). \* Child complement T-Shirt BIKE (page 20)

Garments containing different colours must be washed with care, in cold water, using a suitable laundry detergent and to dry immediatly after washing.

# FLEECE JACKET BUFFALO

-Fleece Jacket with Two Pockets.

- Made of micro fleece fabric with outer anti-pilling for a superior finish.
- Stand-up collar with full-zip front closure for effortless functionality and practicality.
- -Contrasting colour trimmed cuffs and waistband for comfortably fitting.
- -Two slanted zippered waist pockets for a secure and convenient storage.
- Suitable marking methods: screen printing, embroidery, badges.

- Ideal as sportswear, workwear, casual wear and promotional clothing.







# SOFTSHELL JACKET HORIZON

-Softshel