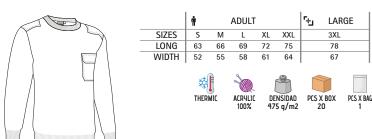

#### T-SHIRT **BIKE**

- -Short Sleeve Crewneck Regular Fit 100% Cotton T-shirt, lightweight and affordable while maintaining quality.
- Made of 100% ring spun cotton knitted fabric, ensuring a soft and comfortable feel.
- Elastic ribbed crewneck for comfortably fitting.
- Double stitching on neck, sleeves and bottom hem for added strength and durability.
- An inner shoulder-to-shoulder tape that reinforces its structure and keeps its shape.
- Suitable marking methods: screen printing, transfer printing, vinyl application.

- Ideal for multiple uses: workwear, sports school uniform, promotional clothing, souvenir, for a personalised gift, merchandising, events, festive clothing, and more.

|       | 0   | CHILD |       | <b>n</b> |    | ADULT |    |     | LARGE |  |
|-------|-----|-------|-------|----------|----|-------|----|-----|-------|--|
| SIZES | 4/5 | 6/8   | 10/12 | S        | М  | L     | XL | XXL | 3XL   |  |
| LONG  | 48  | 53    | 58    | 62       | 66 | 70    | 74 | 78  | 82    |  |
| WIDTH | 38  | 41    | 44    | 47       | 51 | 55    | 58 | 61  | 64    |  |

DENSIDAD

PCS X BAG

COTTON

100%