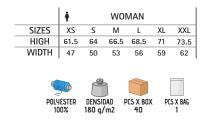

it.

- A spacious compartmentalised front pocket for convenient storage. -Suitable marking methods: screen printing, transfer printing, embroidery, vinyl application.

- Ideal as workwear, hospitality clothing, beauty uniforms and cleaning uniforms.





Female complement Trousers CASTER (page 222).



# SCRUB TOP ROSEMARY

-Women' Slim Fit Short Sleeve Scrub Top.

- -Made of breathable, flexible, comfortable and versatile microfiber fabric.
- Wide crewneck for optimal comfort and a refreshing feel.
- -Two front patch pockets for convenient storage.

-Double stitching on the bottom hem and sleeves for added strength and durability.

-Suitable marking methods: screen printing, embroidery, transfer printing, vinyl application.

-Ideal as workwear, healthcare uniforms and beauty uniforms.









### SCRUB TOP **OSLO**

-Women' Short Sleeve Scrub Top.

- Made of a sturdy cotton twill fabric blended with polyester for strength and durability.

-Stand-up wide V-neck, for optimal comfort and a refreshing feel.

-Partial zippered opening at the waist for unrestricted movement and enhanced comfort.

- Two front patch pockets for convenient storage.

-Suitable marking methods: screen printing, embroidery, transfer printing, vinyl application.

XL XXL

71 74

58.5 61.5

PCS X BAG

-Ideal as workwear, healthcare uniforms and beauty uniforms.







\* Female complement Trousers PIXEL (page 237)Trousers PIXEL (page 237).



Female complement Trousers PIXEL (page 237)Scrub Top LINK (page 250).

### SCRUB TOP HELSINKI

-Short Sleeve Scrub Top.

- Made of a sturdy cotton twill fabric ble