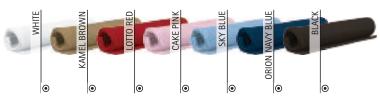

\* Child complement Cap PROMOTION (page 286).

\*Grey vigore: 98% cotton, 2% viscose.

**T-SHIRTS** 

PCS X BAG

PCS X BOX

DENSIDAD