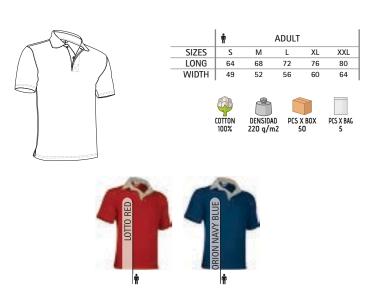

# T-SHIRT FURIA

- -Three-Tone Short Sleeve Crewneck T-Shirt with a distinctive Spanish Flag Detail.
- Made of 100% cotton ring spun knitted fabric for a soft and comfortable feel. -Elastic ribbed crewneck for comfortably fitting.
- -Orion navy blue base with red side panels and yellow piping, complemented by a Spanish flag detail on the front bottom hem.
- Double stitching on neck, bottom hem and sleeves for added strength and durability.
- -Suitable marking methods: screen printing, embroidery, transfer printing, vinyl application.

-Ideal for cheering on the Spanish national teams in various sporting disciplines.

Garments containing different colours must be washed with care, in cold water, using a suitable laundry detergent and to dry immediatly after washing.