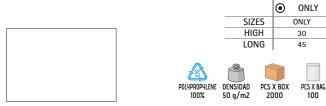

#### T-SHIRT **BIKE**

- -Short Sleeve Crewneck Regular Fit 100% Cotton T-shirt, lightweight and affordable while maintaining quality.
- Made of 100% ring spun cotton knitted fabric, ensuring a soft and comfortable feel.
- Elastic ribbed crewneck for comfortably fitting.
- Double stitching on neck, sleeves and bottom hem for added strength and durability.
- An inner shoulder-to-shoulder tape that reinforces its structure and keeps its shape.
- Suitable marking methods: screen printing, transfer printing, vinyl application.

- Ideal for multiple uses: workwear, sports school uniform, promotional clothing, souvenir, for a personalised gift, merchandising, events, festive clothing, and more.

|       | 0   | CHILD |       | <b>n</b> |    | ADULT |    |     | LARGE |  |
|-------|-----|-------|-------|----------|----|-------|----|-----|-------|--|
| SIZES | 4/5 | 6/8   | 10/12 | S        | М  | L     | XL | XXL | 3XL   |  |
| LONG  | 48  | 53    | 58    | 62       | 66 | 70    | 74 | 78  | 82    |  |
| WIDTH | 38  | 41    | 44    | 47       | 51 | 55    | 58 | 61  | 64    |  |

DENSIDAD

PCS X BAG

COTTON

100%