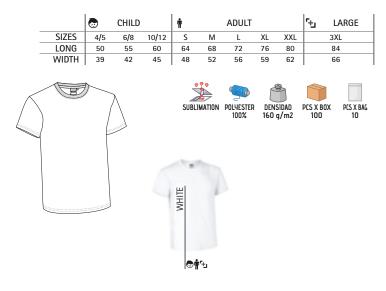

### T-SHIRT **ARROW**

-Long Sleeve Crewneck Regular Fit T-Shirt.

- Made of 100% cotton ring spun tubular knitted fabric for a soft and comfortable feel.
- -Elastic ribbed crewneck and cuffs for comfortably fitting.
- -Double stitching on neck, bottom hem and sleeves for added strength and durability.
- -An inner shoulder-to-shoulder tape that reinforces its structure and keeps its shape.
- Suitable marking methods: screen printing, embroidery, transfer printing, vinyl application.
- -Ideal as promotional clothing, sportswear, sports school uniform, workwear and more.

|       | 0   | CHILD |       | <b>n</b> |    | ADULT |    |     | <u>م</u> | LARGE |
|-------|-----|-------|-------|----------|----|-------|----|-----|----------|-------|
| SIZES | 4/5 | 6/8   | 10/12 | S        | М  | L     | XL | XXL |          | 3XL   |
| LONG  | 50  | 55    | 60    | 64       | 68 | 72    | 76 | 80  |          | 84    |
| WIDTH | 39  | 42    | 45    | 48       | 52 | 56    | 59 | 62  |          | 66    |

\* Child complement Cap PROMOTION (page 286).

\*Grey vigore: 98% cotton, 2% viscose.

**T-SHIRTS** 

PCS X BAG

PCS X BOX

DENSIDAD