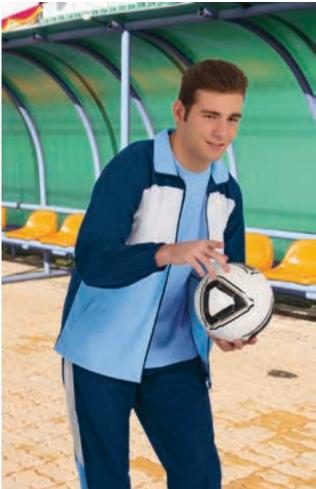

methods: sublimation on white, screen printing,

- embroidery, transfer printing, badges, shields.
- Ideal as sportswear and sports school uniforms, pairs well with TOURNAMENT sweatpants, sold separately.

# TROUSERS TOURNAMENT

- -Three-Tone Tracksuit Sweatpants.
- -Made of dual flock acetate fabric with an inner brushed for optimal thermal insulation.
- Contrasting colour side bands adorned with white piping for added originality.
- -Elasticated waistband with drawstrings for a better adjustment and a comfortable fit.
- -Two hip pockets for convenient storage.
- -Suitable marking methods: sublimation on white, screen printing,
- embroidery, transfer printing, badges, shields.
- Ideal as sportswear and sports school uniform, pairs well with
- TOURNAMENT jacket, sold separately.











Male complement Trousers VERSUS (page 88)T-Shirt RACING (page 21)

# JACKET VERSUS

-Three-Tone Tracksuit Sports Jacket.

-Made of micro-corduroy fabric with outer brushed for a superior finish.

- Stand-up collar with full-zip front closure for effortless functionality and practicality.

-Elasticated cuffs for comfortably fitting.

-Two slanted zippered waist pockets for a secure and convenient storage. -Suitable marking methods: sublimation on white, screen printing, embroidery, transfer printing, badges, shields.

- Ideal as sportswear and sports school uniform, pairs well with VERSUS sweatpants, sold separately.

#### TROUSERS VERSUS

-Three-Tone Tracksuit Sweatpants.

-Made of micro-corduroy fabric with outer brushed for a superior finish. - Contrasting colours side bands for added