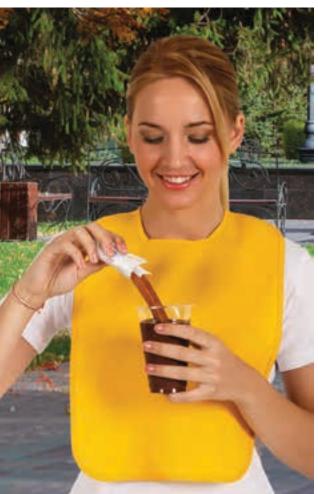

### BABY BIB **TENDER**

-Baby Bib with Neck Ties.

- Made with double-layered fabric: a smooth poplin layer that allows for easy printing and an absorbent towelling layer that effectively retains and soaks up liquids.

- Ties for easy attachment around the back of the neck.
- Ribbed seams all around for added strength and durability.
- Suitable marking methods: screen printing, transfer printing, vinyl application.
- Ideal for a personalised gift, daily use, merchandising, souvenir, and more.