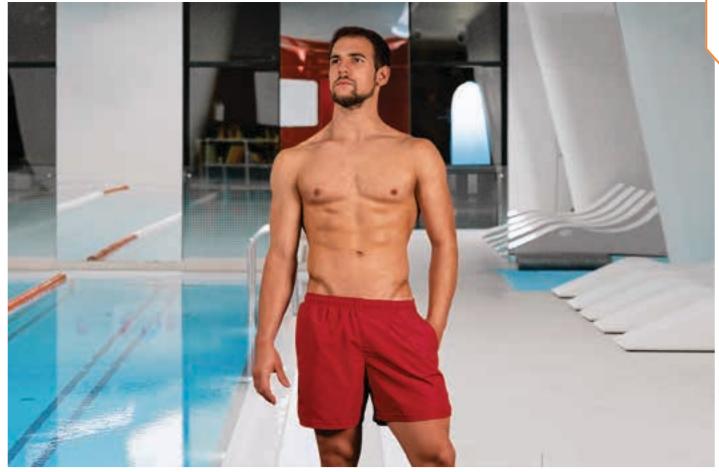

### SHORTS BAYWATCH

-Quick-Drying Shorts for Dual Use: Swim Shorts or Sports Shorts.

- Made of quick-drying and breathable microfiber fabric.
- Elasticated waistband with drawstrings for a better adjustment and a comfortable fit.
- -Two hip pockets for convenient storage.

- Includes an inner net, allowing it to be used as swimwear without the need for additional underwear.

- Suitable marking methods: screen printing, embroidery, transfer printing, vinyl application.

- Ideal for aquatic activities: lifeguards and water sports instructors' workwear, as well as swim shorts for personal use.

|          |          | •        | CHI      | LD       |          | Ť        |          | ADULT    |          |          |       |                      |                      |           |                |
|----------|----------|----------|----------|----------|----------|----------|----------|----------|----------|----------|-------|----------------------|----------------------|-----------|----------------|
|          | SIZES    | 3        | 4/5      | 6/8      | 10/12    | S        | М        | L        | XL       | XXL      | 2200  |                      | ß                    |           |                |
|          | LONG     | 24.5     | 28       | 31       | 34.5     | 38       | 39       | 40       | 41       | 42       |       | QD POLYESTER<br>100% | DENSIDAD<br>130 g/m2 | PCS X BOX | PCS X BAG<br>1 |
| EQUIVALE | NT SIZES | 25-26-27 | 28-29-30 | 31-32-33 | 34-35-36 | 37-38-39 | 40-41-42 | 43-44-45 | 46-47-48 | 49-50-51 | l fin |                      |                      |           |                |