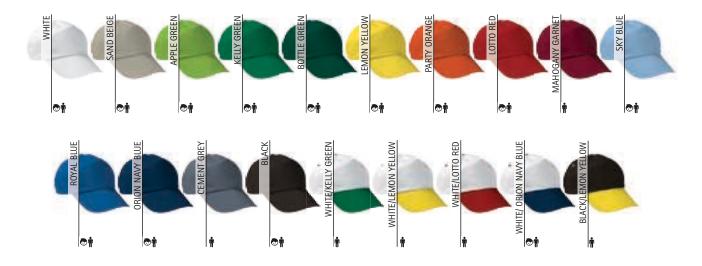

*PROMOTION**

-Lightweight 5-Panel Cap.

- -Made of 100% cotton twill fabric for durability, strength and breathability.
- -Two embroidered vents for better airflow, curved visor to prevent sunlight and provide freshness.
- -An inner band around the contour for greater comfort.
- -Semi-circular back opening with velcro fastening tab for a secure fit.
- Seamless vertical front panel with removable inner reinforcement for easy marking with different
- methods: screen printing, embroidery, vinyl application, transfer printing.

-Ideal as sportswear, merchandising, for a personalised gift, a corporate gift, a souvenir, and more.







Child complement T-Shirt RACING (page 21)Sport bib WEMBLEY (page 70). \* Female complement T-Shirt AMANDA (page 47). \* Male complement Polo PATROL (page 92).



SUMMER CAPS AND HATS

# CAP ODYSSEY

#### -5-Panel Cap.

-Made of 100% cotton twill fabric for durability, strength and breathability.

-Four embroidered vents for better airflow, curved visor to prevent sunlight and provide freshness. -Thermo-fixed inner reinforcement to keep its shape, a soft inner band around the edge to absorb sweat and provide a more comfortable fit.

- Semi-circular back opening with velcro fastening tab for a secure fit.

- Seamless straight front panel for easy marking with different methods: screen printing,

embroidery, vinyl application, transfer printing.

-Ideal as sportswear, merchandising, for a personalised gift, a corporate gift, a souvenir, and more.









\* Male complement T-Shirt WAVE (page 24).



# 

#### -Two-Tone 5-Panel Cap.

-Made of 100% co