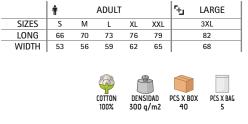

- Ideal for multiple uses: workwear, sports school uniform, promotional clothing, souvenir, for a personalised gift, merchandising, events, festive clothing, and more.

|       | 0   | CHILD |       | <b>n</b> |    | ADULT |    |     | LARGE |  |
|-------|-----|-------|-------|----------|----|-------|----|-----|-------|--|
| SIZES | 4/5 | 6/8   | 10/12 | S        | М  | L     | XL | XXL | 3XL   |  |
| LONG  | 48  | 53    | 58    | 62       | 66 | 70    | 74 | 78  | 82    |  |
| WIDTH | 38  | 41    | 44    | 47       | 51 | 55    | 58 | 61  | 64    |  |