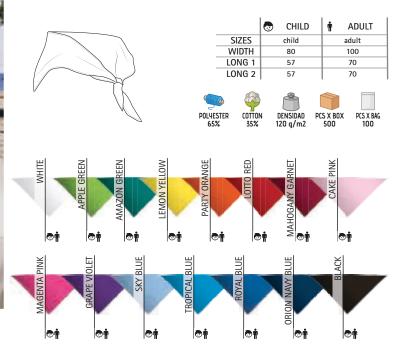

y taffeta fabric. -Stitching all around with a 3 mm hem for added strength and durability. -Suitable marking methods: screen printing, sublimation on white, transfer printing, vinyl application.

-Ideal as festive clothing for local festivities, street bands' dressing and more.









\* Complement girl T-Shirt COMIC (page 24). \* Female complement T-Shirt BELICE (page 49). \* Male complement T-Shirt MATRIX (page 26).



-Triangular Festival Scarf.

-Made of a lightweight cotton-polyester blend poplin fabric for strength and durability.

- Stitching all around with a 6 mm hem for added strength and durability. -Suitable marking methods: screen printing, embroidery, transfer printing, vinyl application.

- Ideal as festive clothing for local festivities, street bands' dressing and more.





SCARVES AND SASHES

2 VALENTO



\* Male complement T-Shirt RACING (page 21). \* Female complement T-Shirt TIFFANY (page 47).

### SQUARE SCARF **FIESTA**

-Squared Festival Scarf.

-Made of durable and long-lasting lightweight and shiny taffeta fabric. -Stitching all around with a 3 mm hem for added strength and durability. -Suitable marking methods: screen printing, sublimation on white, transfer printing, vinyl application.

-Ideal as festive clothing for local festivities, street bands' dressing and more.





# SQUARE SCARF **BANDANA**

#### -Squared Festival Scarf.

-Made of a lightweight cotton-polyester blend poplin fabric for strength and durability.

- Stitching all around with a 6 mm hem for added strength and durability. -Suitable marking methods: screen printing, embroider