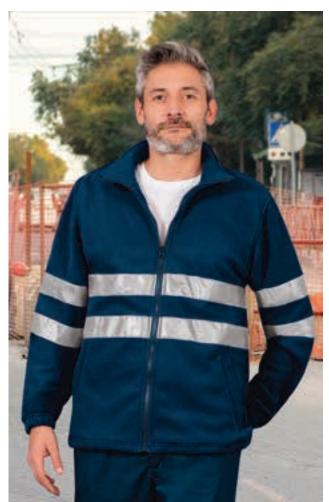

### ENHANCED VISIBILITY

Garments designed and certified according to the PPE regulation EN 17353, indicated to signal and make the user visible in situations of risk due to dark conditions, thanks to its retroreflective bands.

#### **HIGH VISIBILITY**

Garments designed and certified according to the PPE standard EN 20471, indicated to signal and make the user visible, both day and night, in risk situations, thanks to its fluorescent fabrics and retroreflective bands.