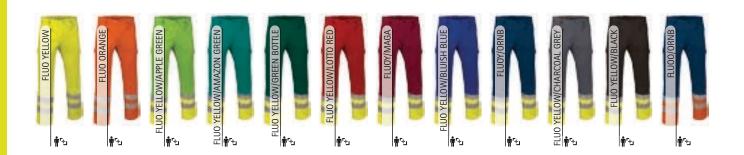

### ENHANCED VISIBILITY

Garments designed and certified according to the PPE regulation EN 17353, indicated to signal and make the user visible in situations of risk due to dark conditions, thanks to its retroreflective bands.

#### **HIGH VISIBILITY**

Garments designed and certified according to the PPE standard EN 20471, indicated to signal and make the user visible, both day and night, in risk situations, thanks to its fluorescent fabrics and retroreflective bands.