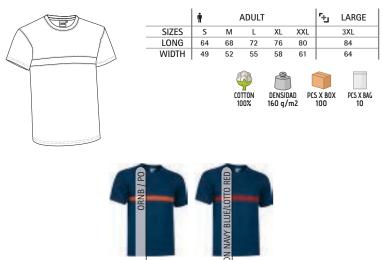

# T-SHIRT FURIA

- -Three-Tone Short Sleeve Crewneck T-Shirt with a distinctive Spanish Flag Detail.
- Made of 100% cotton ring spun knitted fabric for a soft and comfortable feel. -Elastic ribbed crewneck for comfortably fitting.
- -Orion navy blue base with red side panels and yellow piping, complemented by a Spanish flag detail on the front bottom hem.
- Double stitching on neck, bottom hem and sleeves for added strength and durability.
- -Suitable marking methods: screen printing, embroidery, transfer printing, vinyl application.

-Ideal for cheering on the Spanish national teams in various sporting disciplines.

Garments containing different colours must be washed with care, in cold water, using a suitable laundry detergent and to dry immediatly after washing.