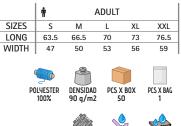

#### T-SHIRT **BIKE**

- -Short Sleeve Crewneck Regular Fit 100% Cotton T-shirt, lightweight and affordable while maintaining quality.
- Made of 100% ring spun cotton knitted fabric, ensuring a soft and comfortable feel.
- Elastic ribbed crewneck for comfortably fitting.
- Double stitching on neck, sleeves and bottom hem for added strength and durability.
- An inner shoulder-to-shoulder tape that reinforces its structure and keeps its shape.
- Suitable marking methods: screen printing, transfer printing, vinyl application.

- Ideal for multiple uses: workwear, sports school uniform, promotional clothing, souvenir, for a personalised gift, merchandising, events, festive clothing, and more.

|       | 0   | CHILD |       | <b>n</b> |    | ADULT |    |     | LARGE |  |
|-------|-----|-------|-------|----------|----|-------|----|-----|-------|--|
| SIZES | 4/5 | 6/8   | 10/12 | S        | М  | L     | XL | XXL | 3XL   |  |
| LONG  | 48  | 53    | 58    | 62       | 66 | 70    | 74 | 78  | 82    |  |
| WIDTH | 38  | 41    | 44    | 47       | 51 | 55    | 58 | 61  | 64    |  |

DENSIDAD

PCS X BAG

COTTON

100%