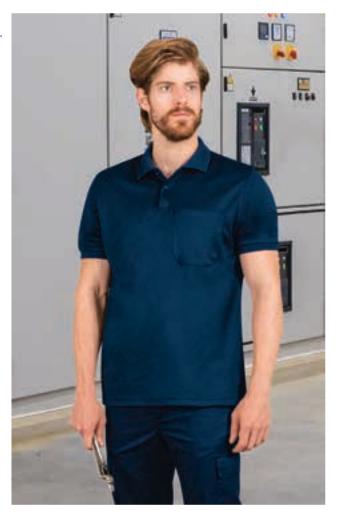

### T-SHIRT SERVER

- -Two-Tone Short Sleeve Crewneck Regular Fit T-Shirt, according to organisations such as Fire-fighters and Civil Defence.
- -Made of 100% cotton ring spun knitted fabric for a soft and comfortable feel. -Orion navy blue base with a horizontal contrasting colour tape sewn around the chest for enhanced visibility.
- -Double stitching on neck, bottom hem and sleeves for added strength and durability.
- -An inner shoulder-to-shoulder tape that reinforces its structure and keeps its shape.
- Suitable marking methods: screen printing, embroidery, transfer printing, vinyl application.
- Ideal as workwear for the mentioned organisations, the SERVER model is also available in short sleeve and long sleeve polo shirts.