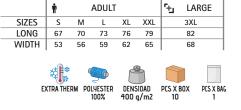

l as workwear, sportswear and promotional clothing.







\* Male complement Trousers QUARTZ (page 223)Sweatshirt OPEN (page 118).

# FLEECE JACKET WARRIOR

-Thick Fleece Jacket with Sherpa Lining.

- Made of thick micro fleece fabric with outer anti-pilling finish and inner sherpa lining for excellent thermal insulation.

-Stand-up collar with full-zip front closure for effortless functionality and practicality.

-Elasticated cuffs and straight-cut waist with elastic drawstring and stopper for a better fit and added comfort.

- Two slanted waist pockets and a vertical left chest pocket, all flap zippered, for a secure and convenient storage, and showcase the branding.

- Suitable marking methods: embroidery, stitching, badges.

-Ideal as workwear, sportswear and promotional clothing.









\* Male complement Trousers ROBLE (page 224)Sweatshirt DUBLIN (page 119)



\* Male complement Hat WINTER (page 301)Fleece Scarf GLACIAL (page 307).

#### FLEECE JACKET **SIBERIAN**

-Thick Fleece Jacket with Sherpa Lining.

- Made of thick micro fleece double-layer fabric with outer anti-pilling finish and inner sherpa lining for excellent thermal insulation.

-Stand-up collar with full-zip front closure for effortless functionality and practicality.

-Elasticated cuffs and straight-cut waist with adjustable elastic drawstring and stopper for a better fit and added comfort.

- Two slanted zippered waist pockets for a secure and convenient storage.
- Suitable marking methods: embroidery, stitching, badges.
- -Ideal as workwear, promotional clothing and casual wear.





\* Male compl