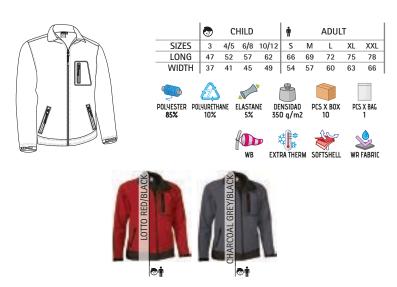

|       | 0   | CHILD | <b>n</b> | ADULT |    |    |    |     |  |
|-------|-----|-------|----------|-------|----|----|----|-----|--|
| SIZES | 4/5 | 6/8   | XS       | S     | М  | L  | XL | XXL |  |
| LONG  | 46  | 52    | 58       | 64    | 68 | 72 | 76 | 80  |  |
| WIDTH | 37  | 41    | 45       | 49    | 52 | 55 | 58 | 61  |  |
|       |     |       |          |       |    |    |    |     |  |