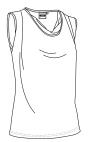

### T-SHIRT ATLETIC

-Crewneck Regular Fit 100% Cotton Sleeveless T-shirt.

- Made of 100% cotton ring spun tubular knitted fabric for a soft and comfortable feel.
- Wide ribbed crewneck and underarms for a better airflow.
- Double stitching on neck, bottom hem and shoulder straps for added strength and durability.
- Suitable marking methods: screen printing, embroidery, transfer printing, vinyl application.
- Ideal as workwear, promotional clothing and casual wear.