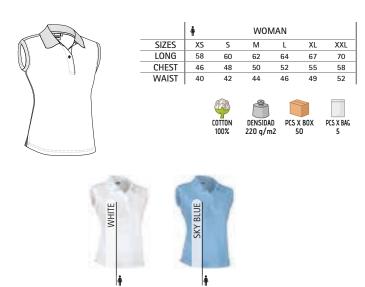

thods: screen printing, embroidery, transfer printing, badges, shields.

- Ideal as workwear, uniforms and promotional clothing.







\* Male complement Trousers ROBLE (page 224).



\* Female complement Bag EXPO (page 394).

#### POLO VEGA

-Women' Sleeveless Slim Fit Polo Shirt.

-Made of 100% cotton pique fabric for a soft and comfortable feel.

-Flap and two matching button opening for a more personalised fit, right to left fastening.

- Knitted collar and armholes for comfortably fitting.

-Double stitching on bottom hem and side slits for enhanced mobility and greater comfort.

-Includes a pocket for sewing and showcasing different suitable marking methods: screen printing, embroidery, transfer printing, badges, shields.

- Ideal as workwear, casual wear and promotional clothing.



### POLO VALLEY

-Women' Short Sleeve Slim Fit Polo Shirt.

-Made of 100% cotton pique fabric for a soft and comfortable feel.

-Flap and two matching button opening for a more personalised fit, right to left fastening.

- Knitted collar and sleeve cuffs for comfortably fitting.

-Double stitching on bottom hem and side slits for enhanced mobility and greater comfort.

-Includes a pocket for sewing and showcasing different suitable marking methods: screen printing, embroidery, transfer printing, badges, shields. - Ideal as workwear, casual wear and promotional clothing.





# POLO CALIFORNIA

-Short Sleeve Sports Polo Shirt with Pocket.

-Made of breathable technical fabric, that promotes sweat wicking and quickdrying, ensuring optimal comfort.

- -Flap and two matching button opening f