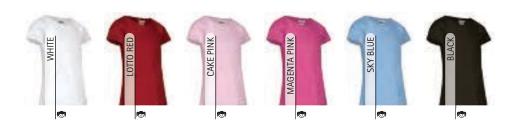

### GIRL S/S T-SHIRT PENELOPE

-Girls' Short Sleeve Crewneck Slim Fit T-Shirt.

- -Made of 100% cotton ring spun knitted fabric for a soft and comfortable feel.
- -Elastic ribbed crewneck for comfortably fitting.
- -An inner neck tape that reinforces its structure and keeps its shape.
- -Double stitching on neck, bottom hem and sleeves for added strength and durability.
- -Suitable marking methods: screen printing, embroidery, transfer printing, vinyl application.
- Ideal as promotional clothing, merchandising, souvenir, casual wear, and more.