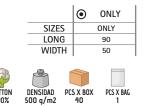

#### T-SHIRT **BIKE**

- -Short Sleeve Crewneck Regular Fit 100% Cotton T-shirt, lightweight and affordable while maintaining quality.
- Made of 100% ring spun cotton knitted fabric, ensuring a soft and comfortable feel.
- Elastic ribbed crewneck for comfortably fitting.
- Double stitching on neck, sleeves and bottom hem for added strength and durability.
- An inner shoulder-to-shoulder tape that reinforces its structure and keeps its shape.
- Suitable marking methods: screen printing, transfer printing, vinyl application.

- Ideal for multiple uses: workwear, sports school uniform, promotional clothing, souvenir, for a personalised gift, merchandising, events, festive clothing, and more.

|       | 0   | CHILD |       | <b>n</b> |    | ADULT |    |     | LARGE |  |
|-------|-----|-------|-------|----------|----|-------|----|-----|-------|--|
| SIZES | 4/5 | 6/8   | 10/12 | S        | М  | L     | XL | XXL | 3XL   |  |
| LONG  | 48  | 53    | 58    | 62       | 66 | 70    | 74 | 78  | 82    |  |
| WIDTH | 38  | 41    | 44    | 47       | 51 | 55    | 58 | 61  | 64    |  |

DENSIDAD

PCS X BAG

COTTON

100%