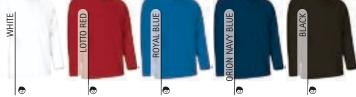

lity.
- Suitable marking methods: screen printing, embroidery, transfer printing, vinyl application.
- Ideal as sportswear, promotional clothing and casual wear.









### CHILDREN L/S T-SHIRT **RUDY**

-Children's Long Sleeve Crewneck Slim Fit T-Shirt.

-Made of 100% cotton ring spun knitted fabric for a soft and comfortable feel. -Elastic ribbed crewneck for comfortably fitting, an inner neck tape that reinforces its structure and keeps its shape.

-Wide and straight sleeves without cuffs providing spaciousness and comfort. -Double stitching on neck, bottom hem and sleeves for added strength and durability.

-Suitable marking methods: screen printing, embroidery, transfer printing, vinyl application.

- Ideal as promotional clothing, merchandising, souvenir, casual wear, and more.





T-SHIRTS

# WOMEN T-SHIRTS

----

DENSIDAD 160 g/m2

COTTON

PCS X BOX 100 PCS X BAG

### GIRL S/S T-SHIRT PENELOPE

-Girls' Short Sleeve Crewneck Slim Fit T-Shirt.

- -Made of 100% cotton ring spun knitted fabric for a soft and comfortable feel.
- -Elastic ribbed crewneck for comfortably fitting.
- -An inner neck tape that reinforces its structure and keeps its shape.
- -Double stitching on neck, bottom hem and sleeves for added strength and durability.
- -Suitable marking methods: screen printing, embroidery, transfer printing, vinyl application.
- Ideal as promotional clothing, merchandising, souvenir, casual wear, and more.







### T-SHIRT BRENDA

- -Women' Short Sleeve Crewneck Slim Fit Sports T-shirt offering excellent value for money.
- Made of Bird-Eye breathable technical fab