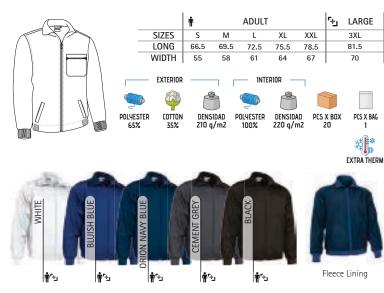

reen printing, embroidery, transfer printing, badges.
- Ideal as workwear and uniforms.







\* Male complement Trousers FORCE (page 202)T-Shirt ARROW (page 37).



# JACKET WINTERFELL

-Fleece-Lined Work Jacket with Thermal Effect.

-Made of a sturdy cotton twill fabric blended with polyester for strength and durability and fleece lining for excellent thermal insulation.

-Stand-up fleece-lined collar with full-zip front closure for warmth and comfort.

- -Elasticated cuffs and side waistband for a better fit and added comfort.
- Two slanted waist pockets and a reinforced left chest pocket, all zippered, for
- a secure and convenient storage, and showcase the branding.
- Suitable marking methods: screen printing, embroidery, transfer printing, badges.
- Ideal as workwear and uniforms.





Male complement Trousers WINTERFELL (page 203)Sweatshirt STEVEN (page 105)



#### \* Male complement Trousers DYNAMITE (page 235)Sweatshirt STEVEN (page 118).

#### JACKET DYNAMITE

-Two-Tone Work Jacket.

-Made of cotton blended with polyester Canvas fabric for strength and durability, with water-repellent finish for extra comfort.

- Stand-up collar with full-zip front closure for effortless functionality and practicality.

-Elasticated waistband and cuffs for comfortably fitting.

- An inner velcro pocket, two front gusseted pockets and side slits leading to two more pockets, an upper left pocket, a right one for accessories and two pen holders, all four with velcro flap closure and a puller for easy opening, antipuncture system for a secure and convenient storage.

-Includes an in