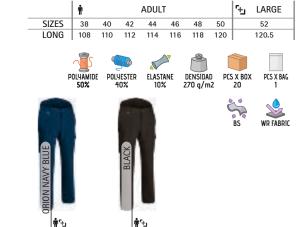

## TROUSERS **BULL**

-Multi-Pocket Work Trousers with Knee Pad.

- Made of complex bi-stretch fabric that enhances mobility with repellent finish that reduces stains.

-Hook-and-eye and zipped flap fastening, wide belt loops with buttons to accommodate a tactical belt, high-rise rear and side elasticated waistbands for a better adjustment and a comfortable fit.

-Two slanted hip pockets and two back pockets, all four zippered and two side velcro flap cargo pockets for a secure and convenient storage.

- Elastic and adjustable ankle strap, double main seams and extra high-wear reinforcements with safety bartacks, ensuring long-lasting strength and durability.

-Suitable marking methods: embroidery, stitching, and anti-sublimation heatstickers.

-Ideal as workwear and security uniforms.





\* Male complement T-Shirt BRET (page 27).

TROUSERS



### TROUSERS **RUGO**

#### -Multi-Pocket Softshell Trousers.

-Made of a three-layered softshell fabric (a water-repellent outer layer, a breathable mid-layer and micro fleece inner layer) providing windproof and water-repellent properties, as well as excellent thermal insulation.

- Button-and-zipped flap fastening, back elasticated waistband and belt loops for a better adjustment and a comfortable fit.

-Two vertical hip pockets, two side pockets and two back pockets, all with zip closure and piping, for a secure and convenient storage.

- Suitable marking methods: embroidery, stitching, and anti-sublimation heat-stickers.

-Ideal as workwear and uniforms in cold environments.



Male complement Jacket WINTERFELL (page 242).

###