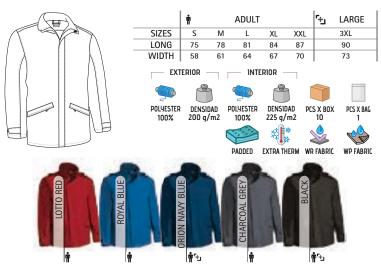

WD FARDIC WD F





\* Male complement Trekking trousers DATOR (page 214)Sweatshirt STEVEN (page 118).

### PARKA **MANITOBA**

-Waterproof Parka with Pockets.

-Made of outer waterproof flat weave, smooth inner lining and inner quilting for ensuring excellent thermal insulation.

- Stand-up collar with full-zip velcro flap front closure, for warmth and comfort.

- Hidden hood that can be easily opened and closed by velcro closure and also can be used as a raincoat.

- Two slanted zippered waist pockets and an inner left chest velcro pocket for a secure and convenient storage.

-Includes an inside back zip for easy marking with different methods: screen printing, embroidery, transfer printing, shields, vinyl application.

- Ideal as promotional clothing, workwear and outdoor activities.



## PARKA **ONTARIO**

-Fleece-Lined Waterproof Hooded Parka with Pockets.

- Made of waterproof outer flat weave, and anti-pilling micro fleece inner fabric that provides excellent thermal insulation.

-Stand-up collar with full-zip velcro flap front closure for warmth and comfort.

- Hidden hood that can be easily opened and closed by velcro closure and also can be used as a raincoat.

- Thermo-sealed seams that prevent water leaks.

-Includes an inside back zip for easy marking with different methods: screen

- $printing,\ embroidery,\ transfer\ printing,\ shields,\ vinyl\ application.$
- Ideal as promotional clothing, workwear and outdoor activities.





\* Male complement Trekking trousers DATOR (page 214)

# PARKA BOREAL

-Waterproof Hooded Parka: Our best-selling parka is a great