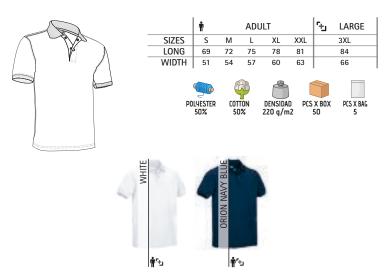

#### T-SHIRT **BIKE**

- -Short Sleeve Crewneck Regular Fit 100% Cotton T-shirt, lightweight and affordable while maintaining quality.
- Made of 100% ring spun cotton knitted fabric, ensuring a soft and comfortable feel.
- Elastic ribbed crewneck for comfortably fitting.
- Double stitching on neck, sleeves and bottom hem for added strength and durability.
- An inner shoulder-to-shoulder tape that reinforces its structure and keeps its shape.
- Suitable marking methods: screen printing, transfer printing, vinyl application.

- Ideal for multiple uses: workwear, sports school uniform, promotional clothing, souvenir, for a personalised gift, merchandising, events, festive clothing, and more.

|       | 0   | CHILD |       | <b>n</b> |    | ADULT |    |     | LARGE |  |
|-------|-----|-------|-------|----------|----|-------|----|-----|-------|--|
| SIZES | 4/5 | 6/8   | 10/12 | S        | М  | L     | XL | XXL | 3XL   |  |
| LONG  | 48  | 53    | 58    | 62       | 66 | 70    | 74 | 78  | 82    |  |
| WIDTH | 38  | 41    | 44    | 47       | 51 | 55    | 58 | 61  | 64    |  |

DENSIDAD

PCS X BAG

COTTON

100%