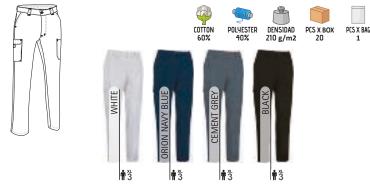

and uniforms.





Male complement Polo HAMBURGO (page 93)Belt BROOKLYN (page 346).

## TROUSERS ORION

#### -Multi-Pocket Work Trousers.

*TROUSERS* 

- Made of a sturdy cotton twill fabric blended with polyester for strength and durability.

-Button-and-zipped flap fastening, back elasticated waistband and belt loops for a better adjustment and a comfortable fit.

-Two slanted hip pockets, a right back one, a right side velcro flap cargo

pocket and a puller for easy opening, a left side accessories compartment for convenient storage.

-Double main seams and extra high-wear reinforcements with safety bartacks, ensuring long-lasting strength and durability.

-Suitable marking methods: screen printing, embroidery, transfer printing, vinyl application.

- Ideal as workwear and uniforms.







\* Male complement Belt BROOKLYN (page 346)Polo KENTUCKY (page 90).



<sup>•</sup> Male complement Belt BROOKLYN (page 346)Polo ULISES (page 91).

#### TROUSERS NEBRASKA

-Multi-Pocket Work Trousers with Thermal Effect.

- Made of a sturdy cotton twill fabric blended with polyester for strength and durability and an inner brushed for excellent thermal insulation.

-Button-and-zipped flap fastening, back elasticated waistband and belt loops for a better adjustment and a comfortable fit.

-Two slanted hip pockets, two side pockets and two back pockets, all four with velcro flap closure and a puller for easy opening and convenient storage.

-Double main seams and extra high-wear reinforcements with safety bartacks, ensuring long-lasting strength and durability.

-Suitable marking methods