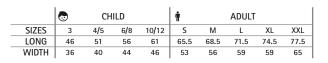

## SHORTS COLLEGE

-Sports Shorts with a Wide Variety of Colours allowing easy coordination with other sports garments.

- Made of Move Dry breathable technical fabric, promoting quick-drying and sweat wicking.
- Elasticated waistband with drawstrings for a better adjustment and a comfortable fit.
- Double stitching on the bottom hem for added strength and durability.
- Suitable marking methods: sublimation on white, screen printing, embroidery, transfer printing,
- vinyl application.
  - Ideal for creating sports kits.

|          |          | •        | CHI      | LD       |          | Ť        |          | ADULT    |          |          |       |                      |                      |           |                |
|----------|----------|----------|----------|----------|----------|----------|----------|----------|----------|----------|-------|----------------------|----------------------|-----------|----------------|
|          | SIZES    | 3        | 4/5      | 6/8      | 10/12    | S        | М        | L        | XL       | XXL      | 2200  |                      | ß                    |           |                |
|          | LONG     | 24.5     | 28       | 31       | 34.5     | 38       | 39       | 40       | 41       | 42       |       | QD POLYESTER<br>100% | DENSIDAD<br>130 g/m2 | PCS X BOX | PCS X BAG<br>1 |
| EQUIVALE | NT SIZES | 25-26-27 | 28-29-30 | 31-32-33 | 34-35-36 | 37-38-39 | 40-41-42 | 43-44-45 | 46-47-48 | 49-50-51 | l fin |                      |                      |           |                |