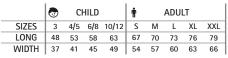

- Ideal for multiple uses: workwear, sports school uniform, promotional clothing, souvenir, for a personalised gift, merchandising, events, festive clothing, and more.

|       | 0   | CHILD |       | <b>n</b> |    | ADULT |    |     | LARGE |  |
|-------|-----|-------|-------|----------|----|-------|----|-----|-------|--|
| SIZES | 4/5 | 6/8   | 10/12 | S        | М  | L     | XL | XXL | 3XL   |  |
| LONG  | 48  | 53    | 58    | 62       | 66 | 70    | 74 | 78  | 82    |  |
| WIDTH | 38  | 41    | 44    | 47       | 51 | 55    | 58 | 61  | 64    |  |