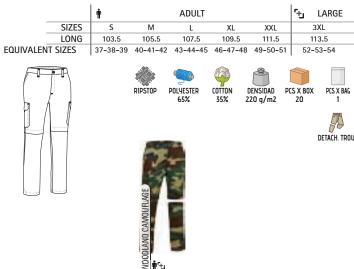

OUSERS WOODMAN

-This Multi-Pocket Woodland Camouflage Trekking Trousers has Detachable Legs, so you can easily convert into a Multi-Pocket Shorts in seconds. -Made of durable and long-lasting cotton-polyester blend Ripstop fabric. -A pair of trousers that can be easily converted into a short unzipping the legs when you need to.

- Button-and-zipped flap fastening, back elasticated waistband and belt loops for a better adjustment and a comfortable fit.

-Two slanted hip pockets, two side gusseted cargo pockets and two back pockets, all four with flap and velcro closure, for a secure and convenient storage.

- Suitable marking methods: screen printing, embroidery, transfer printing, vinyl application.

-Ideal for adventure sports, airsoft practice, military training and nature activities.



### DETACHABLE TROUSERS **BIRDMAN**

-This Multi-Pocket Pixelated Camouflage Trekking Trousers has Detachable Legs, so you can easily convert into a Multi-Pocket Shorts in seconds. -Made of durable and long-lasting cotton-polyester blend Ripstop fabric. -A pair of trousers that can be easily converted into a short unzipping the legs when you need to.

- Button-and-zipped flap fastening, back elasticated waistband and belt loops for a better adjustment and a comfortable fit.

-Two slanted hip pockets, two side gusseted cargo pockets and two back pockets, all four with flap and velcro closure, for a secure and convenient storage.

- Suitable marking methods: screen printing, embroidery, transfer printing, vinyl application.

-Ideal for adventure sports, airsoft practice, military training