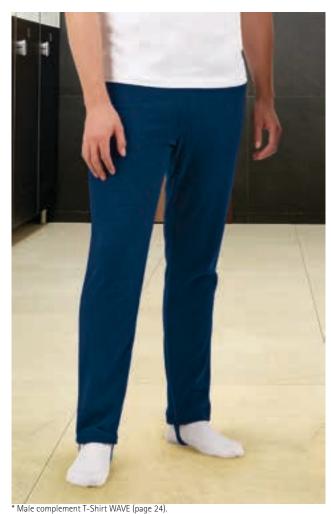

### BASE LAYER **LANDAL**

-Base Layer Tights with Second Skin Effect and High Thermal Insulation.

- -Made of intarsia 2D fabric offering excellent breathability and elasticity. - Seamless and flat seam assembly techniques for reduced friction and
- enhanced comfort.
- -Anatomical and dynamic design enhances user mobility during activities.
- Ideal as a base layer tights for high-intensity activities.

\* Male complement Trousers ROBLE (page 224)T-Shirt COBRA (page 33).