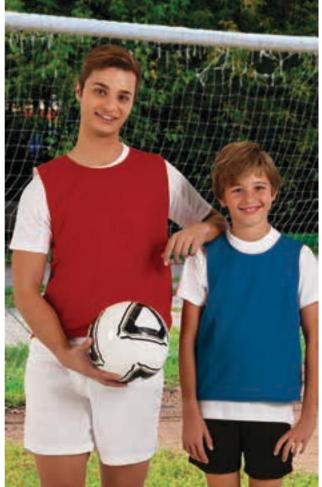

### SPORT BIB WEMBLEY

-Versatile Sports Bib designed for Easy Identification of Teams, Groups, or Individuals when Worn Over Clothing.

-Made of breathable Move Dry technical fabric, promoting quick-drying and sweat wicking.

- Double stitching on neck, bottom hem and armholes for added strength and durability.

- Suitable marking methods: sublimation on white, screen printing,

embroidery, transfer printing, vinyl application.

- Ideal for training sessions, games, matches, events, or any activities requiring visual identification of participants.

Male complement Technical T-Shirt RESISTANCE (page 63)Shorts COLLEGE (page 72).

### SPORT BIB TRAINING

-Versatile Sports Bib designed for Easy Identification of Teams, Groups, or Individuals when Worn Over Clothing.

-Made of mesh fabric for improved breathability and a better airflow.

- Double stitching on neck, bottom hem and armholes for added strength and durability.

- Suitable marking methods: sublimation on white, screen printing, vinyl application.

- Ideal for training sessions, games, matches, events, or any activities requiring visual identification of participants.

SPORTS BIBS

<sup>+</sup> Child complement Shorts COLLEGE (page 72)Technical T-Shirt RESISTANCE (page

63). Garments containing different colours must be washed with care, in cold water, using a suitable laundry detergent and to dry immediatly after washing.