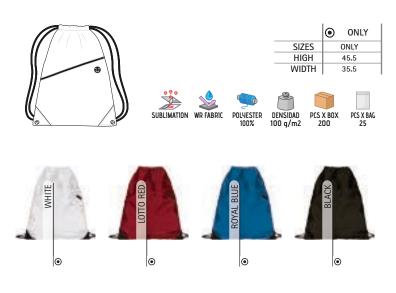

|  |
|-------|---------|---------|--|
| SIZES | CHILD   | ADULT   |  |
| HIGH  | 35      | 45      |  |
| WIDTH | 27      | 38      |  |





\* Female complement T-Shirt EAGLE (page 23).





## BACKPACK **PALENI**

- -Pocket Drawstring Backpack.
- Made of water-repellent Oxford fabric, long-lasting and resistant.
- Medium-gauge drawstring tied to lower side metal eyelets, which allows for shoulder adjustment and acts as a closure.

-Reinforced inner seams with tape and reinforced corners with thick and durable fabric for added durability.

An exterior zippered pocket for convenient storage with cable outlet.
 Suitable marking methods: screen printing, transfer printing, vinyl application, sublimation on white.

- Ideal for a corporate gift, a personalised gift and light items carrying.



\* Female complement T-Shirt NAPPA (page 32).

#### BACKPACK **ALCEO**

-Drawstring Backpack with Inner Pocket.

-Made of a sturdy cotton twill fabric blended with polyester for strength and durability.

-Thick-gauge drawstring tied to lower side metal eyelets, which allows for shoulder adjustment and acts as a closure.

-Reinforced inner seams with tape and reinforced corners with thick and durable fabric for added durability.

- A small inner zippered pocket for storing personal items.

-Suitable marking methods: screen printing, transfer printing, vinyl application. -Ideal for a corporate gift, a personalised gift and for light items carrying.





\* Female complement T-Shirt FRESH (page 31).

# BACKPACK **JANIRO**

#### -Drawstring Backpack.

- Made of 100% cotton natural fabric, wi