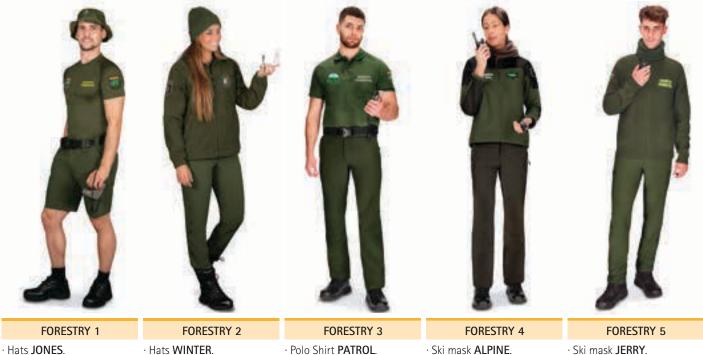

#### FOREST

Our garments designed for forest and nature agents are designed in colors according to the environment such as military green, black or beige. Garments made with technical, light, breathable fabrics... that protect from adverse weather conditions and allow great freedom of movement.

· T-Shirts **RESISTANCE**. · Trousers LEWIS.

· Jackets DAKOTA. · Trousers LEWIS. · Belts GREGORY.

· Trousers LEWIS. · Belts PATRIC.

· Jackets MAKALU.

· Trousers LEWIS. · Belts GREGORY. · Jackets VESPA. · Trousers LEWIS. · Belts GREGORY.