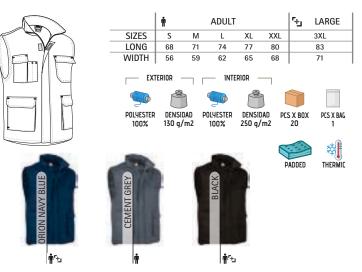

Female complement Sweatshirt STEVEN (page 118)Trousers ROBLE (page 224).





# VEST **PRINTER**

-Multi-Pocket Work Vest.

- Made of microfiber outer fabric, smooth inner lining and inner quilting for ensuring excellent thermal insulation.

-Stand-up collar with full-zip velcro flap front closure, which provides warmth and comfort.

- A tailpiece that covers the lumbar zone for added comfort and also provides a large printing area.

- Six outer velcro flap pockets, and an inner velcro pocket for convenient storage, also include two pen holders.

-Includes an inside back zip for easy marking with different methods: screen printing, embroidery, transfer printing, badges, shields, vinyl application.

- Ideal as workwear for different types of industry due to its comfort and functionality.





-Work Vest with Great Value for Money.

- Made of sturdy cotton twill blended with polyester outer fabric for strength and durability, smooth inner lining and inner quilting for ensuring excellent thermal insulation.

\* Male complement Sweatshirt WOOD (page 123)Trousers FORCE (page 226).

- Stand-up collar with full-zip front closure for effortless functionality and practicality.

- Elasticated waistband for a comfortable fit.

-Two slanted zippered waist pockets and a left chest velcro pocket for a secure and convenient storage, also including pen holder.

- Includes an inside back zip for easy marking with different methods: screen printing, embroidery, transfer printing, badges, vinyl application.

- Ideal as workwear and uniforms.





\* Male complement Sweatshirt DUBLIN (page 11