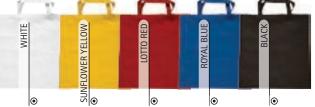

een printing, transfer printing.
Ideal for a personalised gift, a corporate gift and daily use.



\* Female complement Women L/S shirt STAR (page 138)Women chino trousers ALESSIA (page 220).

#### CLOTH BAG BREAD

-Short-Handled Tote Bag.

-Made of a sturdy cotton twill fabric blended with polyester for strength and durability.

- Handles reinforced with cross-stitching at the junction point for added strength and overlocked side seams for enhanced durability.

- Designed to be folded and easily carried, promoting the reduction of plastic usage during shopping.

- With volume of 11 litres and a load capacity of approximately 15kg.

- Suitable marking methods: screen printing, transfer printing, vinyl application.

- Ideal as promotional clothing, for a personalised gift and daily use.







\* Female complement T-Shirt AMANDA (page 47).

VALENTO 395

# BAG CALIOPE

BAGS

#### -Long-Handled Tote Bag.

- Made of 100% cotton natural fabric, without chemical dye treatment, ensuring durability, breathability, and environmental friendliness.
   Handles reinforced with cross-stitching at the junction point for added strength and overlocked side seams for enhanced durability.
- Designed to be folded and easily carried, promoting the reduction of plastic usage during shopping.
- -With volume of 10 litres and a load capacity of approximately 20kg. -Suitable marking methods: screen printing, transfer printing, vinyl application.
- Ideal for a personalised gift, a corporate gift and daily use.











\* Female complement Technical T-Shirt RESISTANCE (page 63).



#### BAG CARRIE