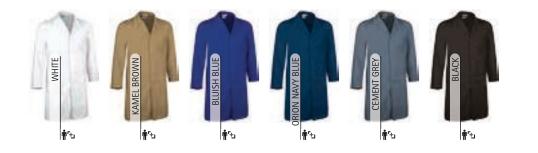

l application, transfer printing, embroidery.

-Ideal as workwear and uniforms.





200 g/m2



65%



Female complement T-Shirt PARIS (page 46)

#### LAB COAT **LOAD**

-Long Sleeve V-neck Lab Coat with Straight Cuffs.

- Made of a sturdy cotton twill fabric blended with polyester for strength and durability.
- -A wide V-neck shirt collar, for optimal comfort and a refreshing feel.

-Button front closure, and a waistband with sewn-on tape at the back for added comfort. - Two front pockets and a left chest patch pocket for convenient storage and showcase the

branding. - Suitable marking methods: screen printing, vinyl application, transfer printing, embroidery. -Ideal as workwear and uniforms.





\* Male complement T-Shirt WAVE (page 24). \* Female complement T-Shirt PARIS (page 46).





Back part

COTTON 35%

POLYESTER 65% DENSIDAD 200 g/m2 PCS X BOX 20

PCS X BAG

LAB COATS

# LAB COAT CLUSTER

-Long Sleeve Lab Coat with Elasticated Cuffs.

- Made of a sturdy cotton twill fabric blended with polyester for strength and durability.

-A wide V-neck shirt collar, for optimal comfort and a refreshing feel, and elasticated cuffs that fits comfortably.

- Velcro front closure and a waistband with sewn-on tape at the back for added comfort.

- An inner left chest patch pocket for convenient storage and showcase the branding.

-Suitable marking methods: screen printing, vinyl application, transfer printing, embroidery.

-Ideal as workwear and uniforms.







\* Male complement S/S Shirt OPORTO (page 135)Chino trousers MARTIN (page 219). \* Female complement T-Shirt TIFFANY (