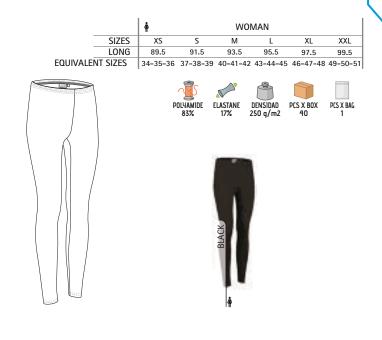

### WOMEN LEGGINGS WONDER

- -Stretchy Breathable Women's Long Sports Leggings.
- Made of stretch-tec elastic fabric with elastane for enhanced mobility.

LEGGINGS

- -Elasticated waistband for a better adjustment and a comfortable fit.
- -An inner waist pocket for convenient storage.

-Double stitching on leg cuffs for added strength and durability. - Suitable marking methods: screen printing, transfer printing, vinyl application.

- Ideal as sportswear both indoors and outdoors.

\* Female complement T-Shirt AMANDA (page 47).