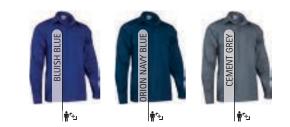

s.

- Ideal as workwear and corporate uniforms.









\* Male complement Chino trousers MARTIN (page 219).



\* Male complement Belt RUDOLF (page 346)Trousers ROBLE (page 224).

# SHIRT CONDOR

-Long Sleeve Shirt with Two Pockets.

-Made of 100% cotton twill fabric that provides durability, strength,

breathability and a comfortable feel.

- Matching button front closure and cuffs for a better adjustment and greater comfort.

-Two chest pockets with flap and matching button fastening for convenient storage and showcase the branding.

-Double-stitched bottom and reinforced seams on sides, shoulders, sleeves and underarms for added strength and durability.

-Suitable marking methods: screen printing, embroidery, transfer printing, badges, shields.

- Ideal as workwear and uniforms.









# WOMEN L/S SHIRT VENEZIA

-Women's Long Sleeve Slim Fit Shirt with a Pocket.

-Made of lightweight crepe fabric for a soft and comfortable feel.

- Matching button front closure and cuffs for a better adjustment and greater comfort.

-Double-stitched bottom and reinforced seams on sides, shoulders, sleeves and underarms for added strength and durability.

-A reinforced left chest pocket for convenient storage and showcase the branding.

-Suitable marking methods: screen printing, embroidery, transfer printing, badges, shields.

- Ideal as workwear, corporate uniforms and hospitality clothing.





## WOMEN SHIRT SHARON

-Women's Long Sleeve Slim Fit Shirt with a Pocket.

-Made of a lightweight 210 yarn cotton-polyester blend poplin fabric for strength and durability.

-Mandarin collar