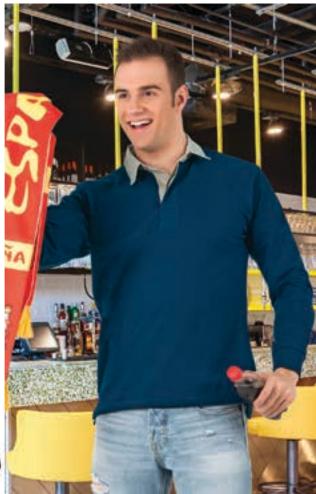

# T-SHIRT FURIA

- -Three-Tone Short Sleeve Crewneck T-Shirt with a distinctive Spanish Flag Detail.
- Made of 100% cotton ring spun knitted fabric for a soft and comfortable feel. -Elastic ribbed crewneck for comfortably fitting.
- -Orion navy blue base with red side panels and yellow piping, complemented by a Spanish flag detail on the front bottom hem.
- Double stitching on neck, bottom hem and sleeves for added strength and durability.
- -Suitable marking methods: screen printing, embroidery, transfer printing, vinyl application.

-Ideal for cheering on the Spanish national teams in various sporting disciplines.

Garments containing different colours must be washed with care, in cold water, using a suitable laundry detergent and to dry immediatly after washing.