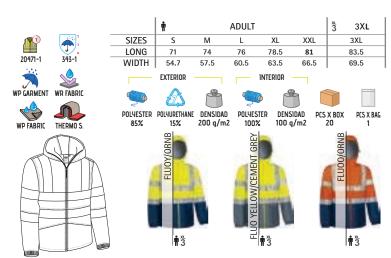

#### **RAIN CLOTHES**

Our rainwear collection expands with new garments featuring High Visibility Certification and Rain Protection, in addition to other simple items such as the raincoat.

### ENHANCED VISIBILITY

Garments designed and certified according to the PPE regulation EN 17353, indicated to signal and make the user visible in situations of risk due to dark conditions, thanks to its retroreflective bands.