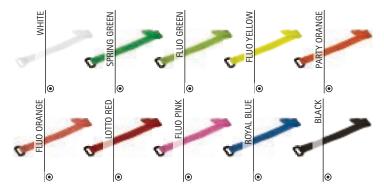

- -Stretchy Multipurpose Armband.
- Made of stretchy textile strap.
- Hook-and-loop closure for comfortably fitting.
- -Features an elasticated band for a better inner grip. -Suitable marking methods: embroidery, stitching.
- -Ideal as captain's armband and multiple uses.







\* Female complement Sports Kit MARACANA (page 85).



\* Female complement T-Shirt AMANDA (page 47).

#### WRISTBAND **IBIZA**

- -Hook-and-loop Wristband.
- -Made of lightweight and breathable polyamide fabric.
- Plastic buckle with double function: to adjust to the wrist and to hang small
- objects such as keys, locker tokens, and more.
- Includes special area to facilitate different marking methods: screen printing, vinyl application.
- -Ideal for events, for a corporate gift and as a sportswear accessory.







# **MINICAMISETA**

- -Mini Promotional T-Shirt.
- -Made of durable 100% polyester flat knit fabric.
- Two-Tone design on neckline and sleeves, also available in plain white.
- Suitable marking methods: sublimation on white, screen printing, transfer printing, vinyl application.

-Ideal for placing on the MINIPERCHA with suction cup and hanging on windows, car windows or tiles.





\* Complement With suction cup MINIPERCHA (page 361).

# MINIPERCHA WITH SUCTION CUP

-Mini Clothes Hanger with Suction Cup.

- Made of durable and resistant polypropylene.
- Includes suction cup that allows for hanging on smooth or polished surfaces.

- ideal for holding the MINICAMISETA and hanging it on windows, car windows or tiles.



TRANSPARENT

0







## INNER BAG TRAVELLER

#### -Travel Document