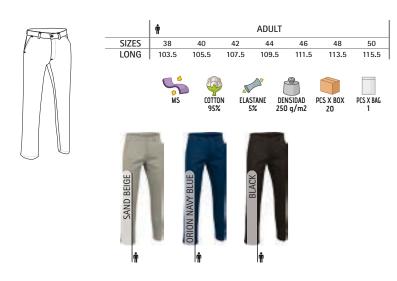

#### TROUSERS **PLAYER**

#### -Solid Coloured Sweatpants.

-Made of micro corduroy fabric with outer sheared for excellent thermal insulation and extra comfort.

- Elasticated waistband with adjustable drawstring for a better fitting. -Two hip pockets for convenient storage.
- Suitable marking methods: embroidery, stitching, badges, shields.

-Ideal as sportswear, sports school uniform and promotional clothing.

Male complement T-Shirt RACING (page 21).