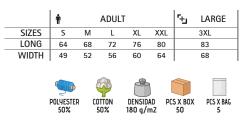

|       | 0   | CHILD |       | <b>n</b> |    | ADULT |    |     | <u>م</u> | LARGE |
|-------|-----|-------|-------|----------|----|-------|----|-----|----------|-------|
| SIZES | 4/5 | 6/8   | 10/12 | S        | М  | L     | XL | XXL |          | 3XL   |
| LONG  | 50  | 55    | 60    | 64       | 68 | 72    | 76 | 80  |          | 84    |
| WIDTH | 39  | 42    | 45    | 48       | 52 | 56    | 59 | 62  |          | 66    |

\* Child complement Cap PROMOTION (page 286).

\*Grey vigore: 98% cotton, 2% viscose.

**T-SHIRTS** 

PCS X BAG

PCS X BOX

DENSIDAD