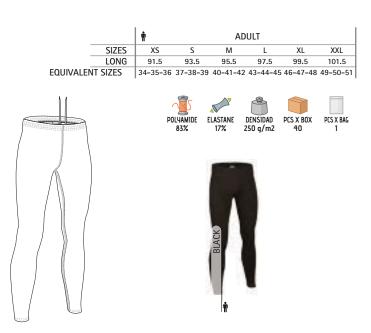

### LEGGINGS DRICEPS

- -Stretchy Breathable Men's Long Sports Leggings.
- Made of stretch-tec stretchy fabric with elastane for enhanced mobility.
   Elasticated waistband with drawstrings for a better adjustment and a comfortable fit.
- -An inner waist pocket for convenient storage.
- -Double stitching on leg cuffs for added strength and durability.
- Suitable marking methods: screen printing, transfer printing, vinyl application.
- Ideal as sportswear both indoors and outdoors.