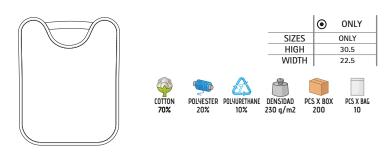

### BABY BIB **TENDER**

-Baby Bib with Neck Ties.

- Made with double-layered fabric: a smooth poplin layer that allows for easy printing and an absorbent towelling layer that effectively retains and soaks up liquids.

- Ties for easy attachment around the back of the neck.
- Ribbed seams all around for added strength and durability.
- Suitable marking methods: screen printing, transfer printing, vinyl application.
- Ideal for a personalised gift, daily use, merchandising, souvenir, and more.