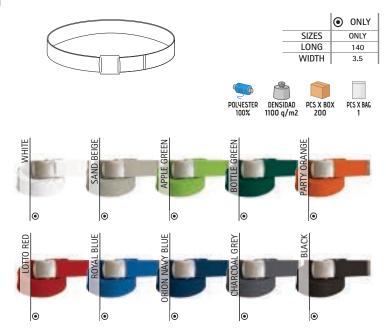

mpartment and four right sections, one zippered and another one with elastic textile tape and velcro for a better grip.

- A central thick elastic textile tape for hanging pens.
- Zip closure for a secure storage.
- Suitable marking methods: screen printing, transfer printing, vinyl application. -Ideal as corporate gifts and to carry documents when traveling.





\* Male complement T-Shirt KOBIN (page 27).

# BELT BROOKLYN

-Adjustable Belt.

BELTS

- -Made of thick and durable Canvas textile tape.
- Removable metal buckle that allows the belt to be cut out to the user' size for a better fit.
- -Metal end of the strap that makes it easy its passage through the buckle.
- -Suitable marking methods: screen printing, pad printing, resin drop.
- Ideal as a casual wear and workwear accessory.





Male complement Polo PATROL (page 92). \* Female complement T-Shirt AMANDA (page 47).



\* Male complement Bow tie CAPRI (page 356)Shirt PRESIDENT (page 144)Chino trousers MARTIN (page 219).



#### -Dress Belt.

- -Made of durable and easy-to-clean synthetic leather.
- Silver-plated metal buckle with movable intermediate tab for comfortable belt adjustment.
- -Adjustable length with multiples holes that allows adaptation in different positions for better support.
- Tab that allows the excess strap to be fixed for a better comfort.
- Ideal as a workwear accessory and corporate uniforms.













Male complement Trousers LEWIS (page 230)L/S Shirt CONGRESS (page 143).

## BELT ALBERT

-Thin Inner Tactical Belt.

- Made of double-layered fabric: lightweight and water-repellent Canvas