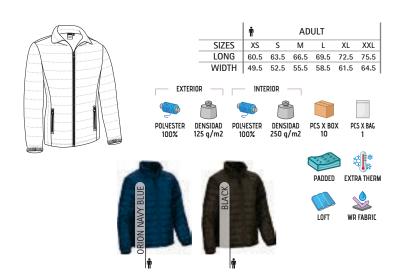

# <image>

Male complement Base layer LANDAL (page 61).

### BASE LAYER **SKYNET**

- -Long Sleeve Crewneck Thermal Base Layer T-Shirt with Second Skin Effect and High Thermal Insulation.
- -Made of intarsia 2D fabric offering excellent breathability and elasticity.
- Seamless and flat seam assembly techniques for reduced friction and enhanced comfort.
- Anatomical and dynamic design enhances user mobility during activities.
- Ideal as a base layer T-Shirt for high-intensity activities.