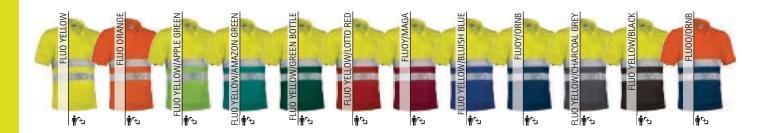

### ENHANCED VISIBILITY

Garments designed and certified according to the PPE regulation EN 17353, indicated to signal and make the user visible in situations of risk due to dark conditions, thanks to its retroreflective bands.

#### **HIGH VISIBILITY**

Garments designed and certified according to the PPE standard EN 20471, indicated to signal and make the user visible, both day and night, in risk situations, thanks to its fluorescent fabrics and retroreflective bands.