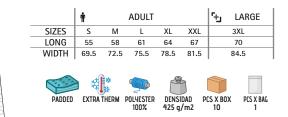

High thermal insulation fabric that keeps body warmth thanks its structure.

Lightweight and padded fabric that provides thermal insulation thanks to its structure through channels.

Certified garment as Personal Protective Equipment (PPE) according to Standard EN 14058 - Protective clothing against cold environments.