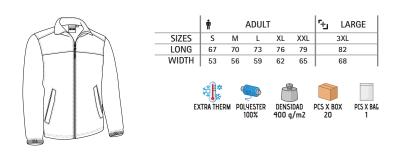

- -Two slanted zippered waist pockets for a secure and convenient storage.
- Suitable marking methods: embroidery, stitching, badges.
- -Ideal as workwear, sportswear and promotional clothing.



#### FLEECE JACKET **WIND**

-Thick Fleece Jacket with Two Pockets.

- Made of thick micro fleece fabric with anti-pilling finish on both sides for a superior finish and optimal thermal insulation.

-Stand-up collar with full-zip front closure for effortless functionality and practicality.

-Elasticated cuffs and straight-cut waist with elastic drawstring and stopper for a better fit and added comfort.

- Two slanted flap zippered waist pockets for a secure and convenient storage.
- Suitable marking methods: embroidery, stitching, badges.

-Ideal as workwear, sportswear and promotional clothing.







\* Male complement Trousers QUARTZ (page 223)Sweatshirt OPEN (page 118).

# FLEECE JACKET WARRIOR

-Thick Fleece Jacket with Sherpa Lining.

- Made of thick micro fleece fabric with outer anti-pilling finish and inner sherpa lining for excellent thermal insulation.

-Stand-up collar with full-zip front closure for effortless functionality and practicality.

-Elasticated cuffs and straight-cut waist with elastic drawstring and stopper for a better fit and added comfort.

- Two slanted waist pockets and a vertical left chest pocket, all flap zippered, for a secure and convenient storage, and showcase the branding.

- Suitable marking methods: embroidery, stitching, badges.

-Ideal as workwear, sportswear and promotional clothing.









\* Male complement Trousers ROBLE (page 224)Swe