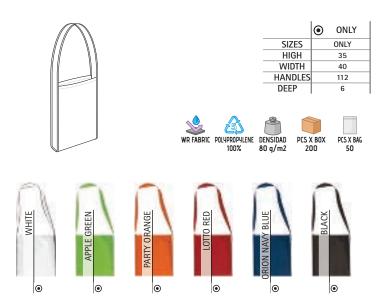

and side gussets to provide greater capacity.

- Available in small and large sizes with a volume of 7 litres (small) and 20 litres (large), and a load capacity of 9 kg (small) and 28 kg (large).

- Suitable marking methods: screen printing.
- Ideal for a corporate gift, personalised gift and daily use.







#### CROSSBODY BAG POINT

- -Two-Tone Long-Handled Non-Woven Crossbody Bag.
- Made of lightweight and water-repellent non-woven fabric with embossed finish.
- Hemmed top contour, handle and side seams edged with reinforced fabric and thread for added strength.
- Gusseted sides to provide greater capacity.
- With volume of 8 litres and a load capacity of approximately 10kg.
- Suitable marking methods: screen printing.
- Ideal for a corporate gift, a personalised gift and daily use.



398 VALENTO

BAGS



#### BAG **EASTON**

-Medium-Sized Flat Non-Woven Fabric Bag with Die-Cut Handle. -Made of lightweight and water-repellent non-woven fabric with embossed finish.

- Seamless bottom and heat-sealed side seams for enhanced durability.
- Hemmed top contour with heat-sealed reinforcement at the junction point for added strength, and a die-cut handle for easy carrying.
- With volume of 7,5 litres and a load capacity of approximately 12 kg.
- -Suitable marking methods: screen printing.

-Ideal for a corporate gift and personalised gift.



\* Female complement Dress LINDA (page 50).

#### BAG GOSSIPGIRL

-Big-Sized Flat Non-Woven Fabric Bag with Die-Cut Handle for Easy Carrying. -Made of lightweight and water-repellent non-woven fabric with embossed finish.

- Seamless bot