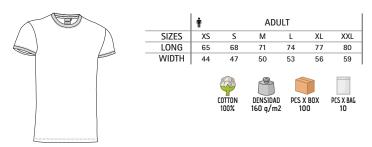

- Ideal for multiple uses: workwear, sports school uniform, promotional clothing, souvenir, for a personalised gift, merchandising, events, festive clothing, and more.

|       | 0   | CHILD |       | <b>n</b> |    | ADULT |    |     | LARGE |  |
|-------|-----|-------|-------|----------|----|-------|----|-----|-------|--|
| SIZES | 4/5 | 6/8   | 10/12 | S        | М  | L     | XL | XXL | 3XL   |  |
| LONG  | 48  | 53    | 58    | 62       | 66 | 70    | 74 | 78  | 82    |  |
| WIDTH | 38  | 41    | 44    | 47       | 51 | 55    | 58 | 61  | 64    |  |

DENSIDAD

PCS X BAG

COTTON

100%