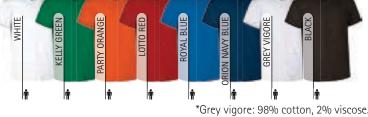

\* Child complement Cap PROMOTION (page 286).

\*Grey vigore: 98% cotton, 2% viscose.

**T-SHIRTS** 

PCS X BAG

PCS X BOX

DENSIDAD