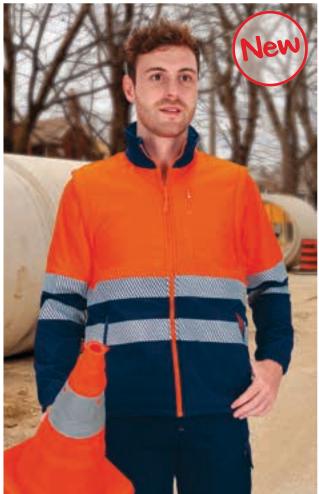

#### **HIGH VISIBILITY**

Garments designed and certified according to the PPE standard EN 20471, indicated to signal and make the user visible, both day and night, in risk situations, thanks to its fluorescent fabrics and retroreflective bands.