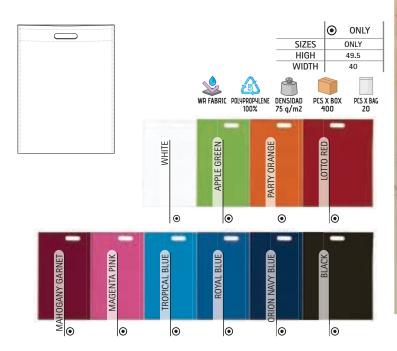

d strength, and a die-cut handle for easy carrying.
- With volume of 7,5 litres and a load capacity of approximately 12 kg.
- -Suitable marking methods: screen printing.

-Ideal for a corporate gift and personalised gift.



\* Female complement Dress LINDA (page 50).

#### BAG GOSSIPGIRL

-Big-Sized Flat Non-Woven Fabric Bag with Die-Cut Handle for Easy Carrying. -Made of lightweight and water-repellent non-woven fabric with embossed finish.

- Seamless bottom and heat-sealed side seams for enhanced durability.

- Hemmed top contour, double heat-sealed seams for added strength, and a die-cut handle for easy carrying.

- With volume of 20 litres and a load capacity of approximately 12 kg.
- -Suitable marking methods: screen printing.
- -Ideal for a corporate gift and a personalised gift.





#### BAG **JAYDEN**

BAGS

-Small-Sized Flat Non-Woven Fabric Bag with Die-Cut Handle.

-Made of lightweight and water-repellent non-woven fabric with embossed finish.

- Seamless bottom and heat-sealed side seams for enhanced durability.
- Hemmed top contour, double heat-sealed seams for added strength, and a die-cut handle for easy carrying.
- With volume of 5 litres and a load capacity of approximately 10 kg.
- -Suitable marking methods: screen printing.

-Ideal for a corporate gift and a personalised gift.





\* Female complement Dress LINDA (page 50).



#### BAG **SIRAH**

-Elongated Flat Non-Woven Fabric Bag with Die-Cut Handle for Easy Carrying. -Made of lightweight and water-repellent non-woven fabric with embossed finish.

- Seamless bottom and heat-sealed side seams for en