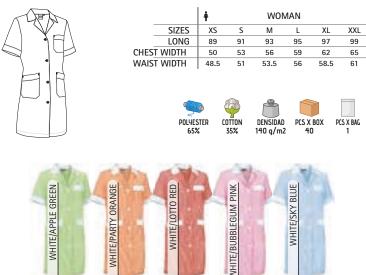

ng methods: screen printing, embroidery, transfer printing, stitching, vinyl application.

-Ideal as workwear, healthcare uniforms, beauty uniforms and more, available as a complete set, not sold separately.



## WOMEN LAB COAT ALANIS

- -Women' Short Sleeve Slim Fit Lab Coat.
- Made of lightweight flat weave, using dyed yarn and vertical striped design, ensuring strength and durability.
- Shirt collar with wide V-neck, for optimal comfort and a refreshing feel.
- Right to left button front closure and a waistband with sewn-on-tape at the back for added comfort.
- Two front pockets and a left chest patch pocket for convenient storage and showcase the branding.
- Suitable marking methods: screen printing, vinyl application, transfer printing, embroidery.
- Ideal as workwear and uniforms.





Female complement Trousers PIXEL (page 237).

Garments containing different colours must be washed with care, in cold water, using a suitable laundry detergent and to dry immediatly after washing.

#### WOMEN LAB COAT SMART

-Women's Long Sleeve Slim Fit Lab Coat.

- Made of a sturdy cotton twill fabric blended with polyester for strength and durability.

-A wide V-neck shirt collar, for optimal comfort and a refreshing feel, button fastening cuffs for a better adjustment.

-Right to left button front closure and a waistband with sewn-on-tape at the back for added comfort.

- Two front pockets and a left chest patch pocket for convenient storage and showcase the branding.

- Suitable marking methods: screen printing, vinyl application, transfer printing, embroidery.

-Ideal as workwear