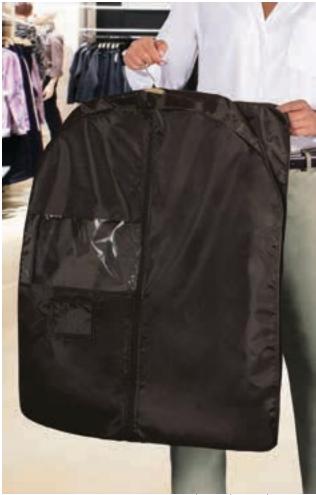

Women chino trousers ALESSIA (page 220)Women L/S shirt STAR (page 138).

#### SUIT COVER ATELIER

-Suit Cover and Dress Cover with Transparent Window.

- Made of durable, long-lasting and repellent Oxford fabric.

- Full-zip front closure, upper opening for hanger passage that allows the cover to be hung easily, and a bottom loop that allows it to be used extended or folded and make it easy to carry.

- Large transparent window that allows you to see the garment stored without having to open the cover.

- Small transparent window for garment identifier, storage date or any other relevant information.

- Suitable marking methods: screen printing, transfer printing, vinyl application.

- Ideal for storing long dresses or wedding, communion or party dresses, long suits or coats, and more.





\* Female complement Women chino trousers ALESSIA (page 220)Women L/S shirt VENEZIA (page 145).

#### SUIT COVER ORIENT

-Travel Suit Cover.

-..

-Made of durable, long-lasting and repellent Oxford fabric.

- Short handles on both sides that allows it to be used extended or folded and make it easy to carry, with cross-shaped reinforcement sewn for added strength and durability.

- Metal upper opening for hanger passage that allows the cover to be hung easily.

- Double-pull zipper closure that allow the cover to be opened in a fan and on both sides.

Suitable marking methods: screen printing, transfer printing, vinyl application.Ideal for storing suits, coats, jackets, shirts, and more.







\* Female complement Women chino trousers ALESSIA (page 220)Women L/S shirt STAR (page 138).