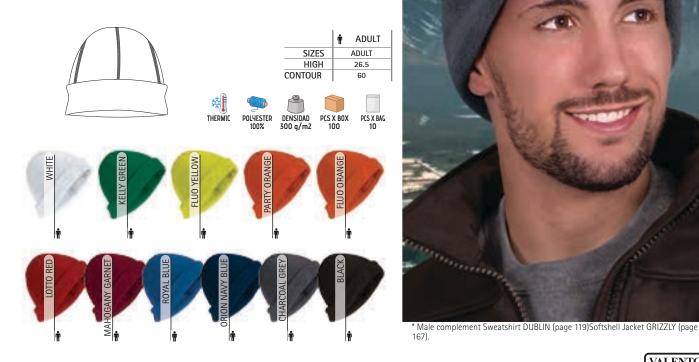

hermal insulation and extra comfort.
- -6-panel design with reinforced seams to improve its structure.
- -Overlocked inner seams for added strength and durability.
- -Compact enough to fit comfortably in a pocket.
- -Suitable marking methods: embroidery, stitching.

-Ideal as a warm accessory.







Male complement Parka BOREAL (page 202).



\* Male complement Parka ONTARIO (page 201)Sweatshirt OPEN (page 118).

#### FLEECE HAT **MONTREAL**

-6-Panel Fleece Hat.

-Made of micro fleece fabric with outer anti-pilling finish and an inner brushed

- for optimal thermal insulation and extra comfort.
- -Elasticated hem for a better and personalised fit.
- Overlocked inner seams for added strength and durability.
- -Suitable marking methods: embroidery, stitching.

-Ideal as a warm accessory.





#### -Beanie.

- -Made of thick 100% acrylic knitted fabric, for a soft and comfortable feel providing excellent thermal insulation.
- Elasticated hem for a better and personalised fit.
- Suitable marking methods: embroidery, stitching.
- -Ideal as an accessory for coats and workwear.



301

# CAP MOUNTAIN

#### -Warm Earflap Cap.

-Made with double fabric: anti-pilling fleece on one side for excellent thermal insulation and on the other side, water-repellent flat weave for greater comfort.

-Wide visor to protect from the wind and sun providing extra comfort.

- -Wide side earflaps with velcro fastening for extra warmth.
- -Suitable marking methods: screen printing, transfer printing, vinyl application. -Ideal for outdoor activities in the winter.









\* Female complement Revers