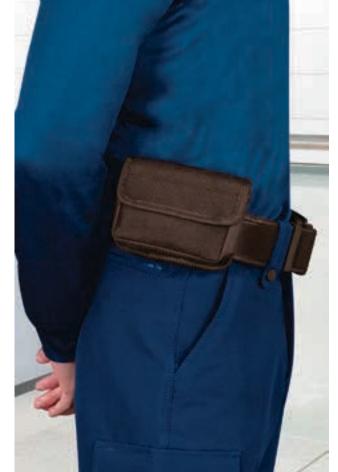

s tape for added strength and durability.

-Ideal for use under the outer belt, GREGORY model, in security uniforms.









\* Male complement L/S Shirt CONGRESS (page 143)Trousers LEWIS (page 230).

## PORTFOLIO **BILL**

-Belt-Mounted Wallet.

Made of thick and durable Canvas waterproof fabric, with soft foam inside.
 It contains two sturdy back textile straps, designed to securely attach the wallet to a belt using velcro fasteners.

- Featuring a front velcro closure to keep all items safely stored.

- Interior storage compartments for accessories, as well as a back pocket for documents or cards.

 $\odot$ 

- Suitable marking methods: screen printing, transfer printing, vinyl application, embroidery.

- Ideal for security uniforms belts.



 Image: Solution of the solution of the





Male complement Trousers LEWIS (page 230)L/S Shirt ACADEMY (page 141).

BELTS



# CARRIER TELKOS

-Belt-Mounted Mobile Phone Pouch.

-Made of thick and durable waterproof Canvas fabric with smooth inner lining.

-A hook-and-loop closure allows the pouch to be hung from the belt. -Suitable marking methods: screen printing, transfer printing, vinyl application, embroidery.

- Ideal accessory for jobs that use mobile phone or PDAs and for a corporate gift.





Male complement Polo KERRY (page 257)Trousers ROBLE (page 224).

## CARRIER **GARLAN**

-Belt-Mounted Mobile Phone Pouch.

-Made of thick and durable waterproof Canvas fabric with smooth inner lining.

-A hook-and-loop closure allows the pouch to be hung from the belt.

-Features two pen holders for easy access.

- Suitable marking