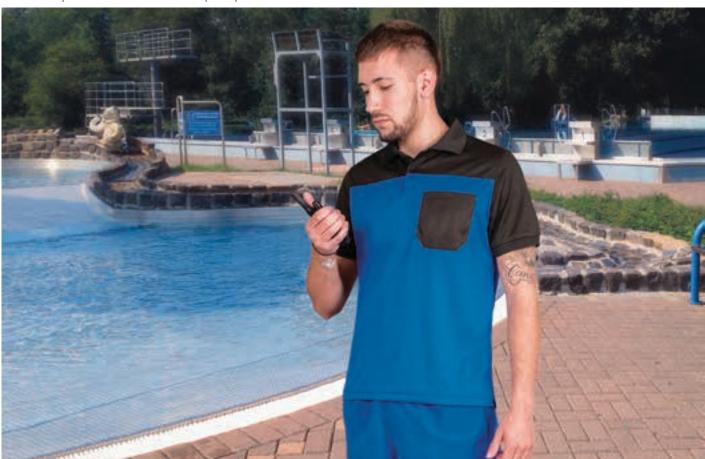

- -Made of breathable technical fabric, that promotes sweat wicking and quick-drying, ensuring optimal comfort.
- -Contrasting colour on sleeves, collar, yoke and pocket for a distinctive and original style.
- -Knitted collar and sleeve cuffs for comfortably fitting.
- -A reinforced left chest pocket for convenient storage and showcase the branding.
- -Suitable marking methods: screen printing, embroidery, transfer printing, badges, shields.
- Ideal as workwear, sportswear and promotional clothing.

|       | Ť  |    | ADULT |    |     | 3 3XL |
|-------|----|----|-------|----|-----|-------|
| SIZES | S  | М  | L     | XL | XXL | 3XL   |
| LONG  | 69 | 72 | 75    | 78 | 81  | 84    |
| WIDTH | 51 | 54 | 57    | 60 | 63  | 66    |



DENSIDAD 170 g/m2

PCS X BAG

PCS X BOX

POLYESTER 100%



\* Male complement Shorts BAYWATCH (page 73).



104

# POLO THUNDER

-Two-Tone Short Sleeve Polo Shirt.

- Made of durable and long-lasting cotton-polyester blend pique fabric.
- -Contrasting colour side bands and piping on the chest for a distinctive and original style.
- -Flap and two matching button opening for a more personalised fit.
- Double stitching on bottom hem and side slits for enhanced mobility and greater comfort.
- -Includes a pocket for sewing and showcasing different suitable marking methods: screen printing, embroidery, transfer printing, badges, shields.

- Ideal as workwear and uniforms, this Polo Shirt matches all THUNDER line items (sweatshirt, trousers, T-shirt and vest).

|       | <b>n</b> |    | ADULT |    |     | 5 | LARGE |
|-------|----------|----|-------|--