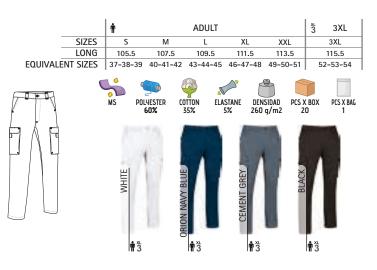

## SHORTS COLLEGE

-Sports Shorts with a Wide Variety of Colours allowing easy coordination with other sports garments.

- Made of Move Dry breathable technical fabric, promoting quick-drying and sweat wicking.
- Elasticated waistband with drawstrings for a better adjustment and a comfortable fit.
- Double stitching on the bottom hem for added strength and durability.
- Suitable marking methods: sublimation on white, screen printing, embroidery, transfer printing,
- vinyl application.
  - Ideal for creating sports kits.

|          |          | •        | CHI      | LD       |          | Ť        |          | ADULT    |          |          |       |                      |                      |           |                |
|----------|----------|----------|----------|----------|----------|----------|----------|----------|----------|----------|-------|----------------------|----------------------|-----------|----------------|
|          | SIZES    | 3        | 4/5      | 6/8      | 10/12    | S        | М        | L        | XL       | XXL      | 2200  |                      | ß                    |           |                |
|          | LONG     | 24.5     | 28       | 31       | 34.5     | 38       | 39       | 40       | 41       | 42       |       | QD POLYESTER<br>100% | DENSIDAD<br>130 g/m2 | PCS X BOX | PCS X BAG<br>1 |
| EQUIVALE | NT SIZES | 25-26-27 | 28-29-30 | 31-32-33 | 34-35-36 | 37-38-39 | 40-41-42 | 43-44-45 | 46-47-48 | 49-50-51 | l fin |                      |                      |           |                |