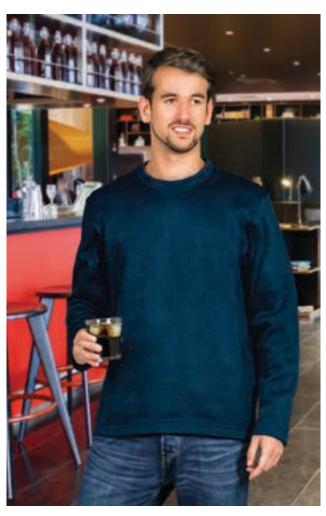

# <image>

Male complement Base layer LANDAL (page 61).

### BASE LAYER **SKYNET**

- -Long Sleeve Crewneck Thermal Base Layer T-Shirt with Second Skin Effect and High Thermal Insulation.
- -Made of intarsia 2D fabric offering excellent breathability and elasticity.
- Seamless and flat seam assembly techniques for reduced friction and enhanced comfort.
- Anatomical and dynamic design enhances user mobility during activities.
- Ideal as a base layer T-Shirt for high-intensity activities.