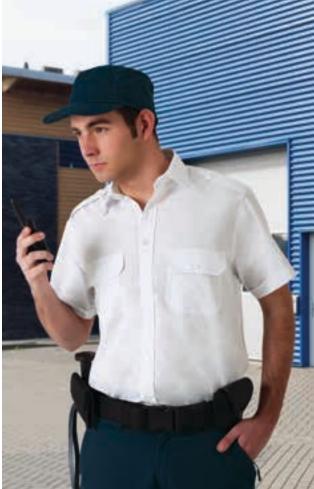

#### **SECURITY GUARDIAN**

Garments made with specific elements for guards, such as side openings or belt loops, made with the most suitable materials for this activity: comfortable and resistant fabrics, technical fabrics that facilitate perspiration or bi-elastic fabrics for maximum comfort in movements.

### T-SHIRT SERVER

- -Two-Tone Short Sleeve Crewneck Regular Fit T-Shirt, according to organisations such as Fire-fighters and Civil Defence.
- -Made of 100% cotton ring spun knitted fabric for a soft and comfortable feel. -Orion navy blue base with a horizontal contrasting colour tape sewn around the chest for enhanced visibility.
- -Double stitching on neck, bottom hem and sleeves for added strength and durability.
- -An inner shoulder-to-shoulder tape that reinforces its structure and keeps its shape.
- Suitable marking methods: screen printing, embroidery, transfer printing, vinyl application.
- Ideal as workwear for the mentioned organisations, the SERVER model is also available in short sleeve and long sleeve polo shirts.