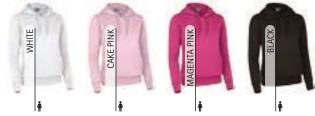

lds.

- Ideal as sportswear, casual wear, for a personalised gift and as promotional clothing.









\* Female complement T-Shirt BELICE (page 49).

# Frade complement T-Shirt WAYE (page 24)

### WOMEN SWEATSHIRT TOBAGO

-Women's Fitted Hoodie with Kangaroo Pocket.

-Made of plush polyester fabric with a soft cotton-like touch for a comfortable feel with an inner brushed for optimal thermal insulation and extra comfort. -Elasticated ribbed cuffs and waistband for comfortably fitting.

-Double layer hood with regulable drawstring for a better adjustment and a comfortable fit.

-A large central kangaroo pocket for convenient storage.

- Suitable marking methods: screen printing, embroidery, transfer printing, badges, shields.

- Ideal as workwear, casual wear and promotional clothing.





**SWEATSHIRTS** 



# WOMEN SWEATSHIRT **JENNY**

#### -Women's Velvet Full-Zip Hoodie.

- -Made of elastic velvety fabric, soft and pleasant to the touch.
- -Elasticated ribbed cuffs and waistband for comfortably fitting.
- -Double layer hood with regulable drawstring for a better adjustment and inner mesh lining for a better airflow.
- -Two vertical waist pockets for convenient storage.
- Suitable marking methods: embroidery, stitching, badges, shields.
- Ideal as sportswear, daily use and casual wear, pairs well with PATY
- sweatpants, sold separately.







# SWEATSHIRT VARSITY

-Three-Tone Hoodie with Kangaroo Pocket.

-Made of plush polyester fabric with a soft cotton-like touch for a comfortable feel with an inner brushed for optimal thermal insulation and extra comfort. -Made of