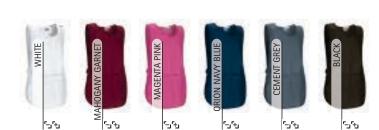

Shirt PARIS (page 46)Trousers PIXEL (page 237). \* Male complement Trousers PIXEL (page 237)T-Shirt RACING (page 21).

Garments containing different colours must be washed with care, in cold water, using a suitable laundry detergent and to dry immediatly after washing.

# TABARD **CREW**

-Adjustable Work Tabard with Pocket.

- Made of a sturdy cotton twill fabric blended with polyester for strength and durability.

- -Wide ribbed neckline and contours for enhanced mobility.
- Adjustable sides with button fastening for a better adjustment and a comfortable fit.
- -A large compartmentalised pocket for convenient storage.

- Suitable marking methods: screen printing, embroidery, transfer printing, vinyl application.

-Ideal as workwear, healthcare uniforms, cleaning uniforms, and more.









\* Female complement Trousers PIXEL (page 237)T-Shirt PARIS (page 46).



\* Male complement Trousers PIXEL (page 237)T-Shirt WAVE (page 24).

#### SCRUB TOP LAVENDER

-Women' Slim Fit Short Sleeve Scrub Top.

- Made of breathable, flexible, comfortable and versatile microfiber fabric.
- A wide V-neck, for optimal comfort and a refreshing feel.

- Double stitching on the bottom hem and sleeves for added strength and durability.

-Two front pockets for convenient storage.

- Suitable marking methods: screen printing, embroidery, transfer printing, vinyl application.

- Ideal as workwear, healthcare uniforms and beauty uniforms.





TABARD PINTXO

-Adjustable Work Tabard with Pocket.

- Made of a sturdy cotton twill fabric blended with polyester for strength and durability.
- -Wide crew