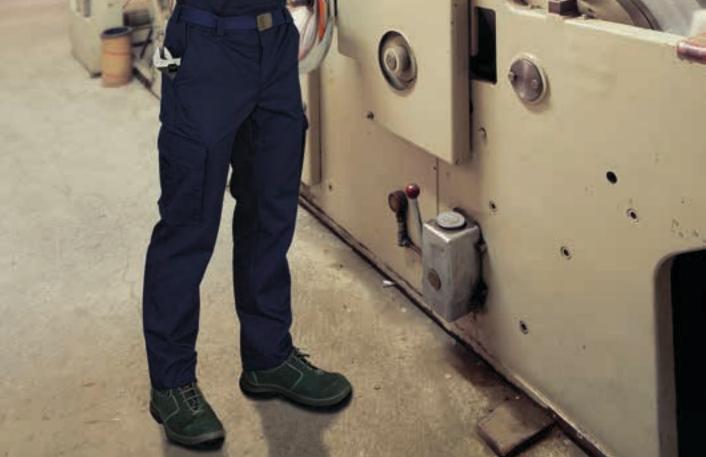

kwear and uniforms.



Male complement T-Shirt EAGLE (page 23).



TROUSERS

# TROUSERS **ROBLE**

- -Multi-Pocket Work Trousers.
- -Made of a sturdy cotton twill fabric blended with polyester for strength and durability.

-Button-and-zipped flap fastening, back and sides elasticated waistbands and belt loops for a better adjustment and a comfortable fit.

-Two slanted hip pockets, two back pockets and two side cargo pockets (the right one with a cutter pocket), all four with flap and velcro closure for a secure and convenient storage.

- Double main seams and extra high-wear reinforcements with safety bartacks, ensuring longlasting strength and durability.

- Suitable marking methods: screen printing, embroidery, transfer printing, vinyl application.
- -Ideal as workwear and uniforms.





\* Male complement Belt BROOKLYN (page 346)Polo YACHT (page 94).



## TROUSERS THUNDER

-Two-Tone Multi-Pocket Work Trousers.

-Made of a sturdy cotton twill fabric blended with polyester for strength and durability.

-Button-and-zipped flap fastening, back elasticated waistbands and belt loops for a better adjustment and a comfortable fit.

-Two slanted hip pockets, two back pockets and two side pockets, all four with velcro flap closure for a secure and convenient storage, and a puller for easy opening.

- Double main seams and extra high-wear reinforcements with safety bartacks, ensuring long-lasting strength and durability.

-Suitable marking methods: screen printing, embroidery, transfer printing, vinyl application.

-Ideal as workwear and uniforms, this pair of trousers matches al