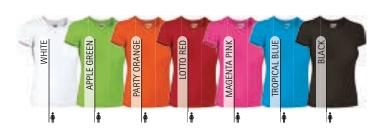

marking methods: sublimation on white, screen printing, embroidery, transfer printing, vinyl application.
- Ideal as sportswear, physical and workout activities, races, events, tournaments, and more.





\* Female complement Women Leggings ACTION (page 58).



### T-SHIRT PARIS

-Women' Short Sleeve Crewneck Slim Fit T-Shirt, our popular RACING T-Shirt Women's Version.

- Made of 100% ring spun cotton knitted fabric for a soft and comfortable feel.
- Elastic ribbed crewneck for comfortably fitting.

- Double stitching on neck, bottom hem and sleeves for added strength and durability.

- Suitable marking methods: screen printing, embroidery, transfer printing, vinyl application.

- Ideal for multiple uses: promotional clothing, workwear, merchandising, souvenir, casual wear, and more.







### T-SHIRT TIFFANY

- -Women' Short Sleeve Crewneck Slim Fit T-Shirt.
- Made of stretch ring spun cotton knitted fabric for a soft and comfortable feel, with elastane to enhance mobility.
- Elastic ribbed crewneck for comfortably fitting.

- Double stitching on neck, bottom hem and sleeves for added strength and durability.

- Suitable marking methods: screen printing, embroidery, transfer printing, vinyl application.

- Ideal for multiple uses: promotional clothing, merchandising, souvenir, casual wear, and more.



### T-SHIRT **AMANDA**

-Women's Crewneck Slim Fit Sleeveless T-Shirt.

- Made of ring spun cotton knitted fabric for a soft and comfortable feel, with elastane to enhance mobility.

- A swimmer's back that fits to the body ensuring enhanced freedom of movement.

- Trimme