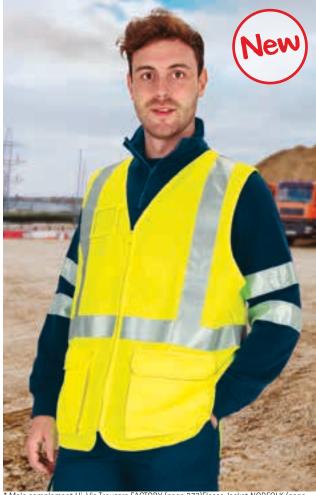

### ENHANCED VISIBILITY

Garments designed and certified according to the PPE regulation EN 17353, indicated to signal and make the user visible in situations of risk due to dark conditions, thanks to its retroreflective bands.

#### **HIGH VISIBILITY**

Garments designed and certified according to the PPE standard EN 20471, indicated to signal and make the user visible, both day and night, in risk situations, thanks to its fluorescent fabrics and retroreflective bands.