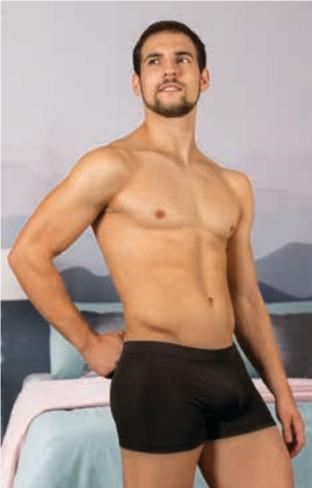

### LEGGINGS RECORD

-Stretchy Breathable Men' Short Sports Leggings.

- Made of stretch-tec elastic fabric with elastane for enhanced mobility. -Elasticated waistband with drawstrings for a better adjustment and a comfortable fit.

-An inner waist pocket for convenient storage.

-Double stitching on leg cuffs for added strength and durability.

- Suitable marking methods: screen printing, transfer printing, vinyl application, and more.

- Ideal as sportswear both indoors and outdoors.

\* Male complement T-Shirt ATLETIC (page 25).