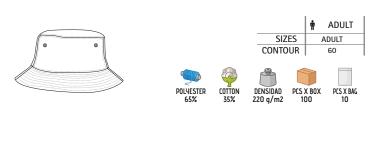

- -Suitable marking methods: screen printing, embroidery, stitching.

-Ideal for a corporate gift and for outdoor activities.







Male complement T-Shirt RACING (page 21)Vest SAFARI (page 188).

VALENTO 297

# HAT JONES

-Bucket Hat with All-Around Brim.

- Made of a sturdy cotton fabric blended with polyester for strength and durability.

-Four metal vents for better airflow, a slanted and flexible brim to prevent sunlight and provide freshness.

- Smooth crown and side seams along the contour for added strength and durability.

- An inner band around the contour for greater comfort.

-Seamless front for easy marking with different methods: screen printing, embroidery, vinyl application, transfer printing.

-Ideal for a corporate gift, a personalised gift and for outdoor activities.







\* Male complement T-Shirt RACING (page 21).



### HAT SUMMER

-Bucket Hat with All-Around Brim.

- Made of 100% cotton fabric that provides durability, strength, breathability and a comfortable feel.

- Four metal vents for better airflow, a slanted and flexible brim to prevent sunlight and provide freshness.

- Smooth crown and side seams along the contour for added strength and durability.

- An inner band around the contour for greater comfort.

-Seamless front for easy marking with different methods: screen printing, embroidery, vinyl application, transfer printing.

-Ideal for a corporate gift and for outdoor activities.



SUMMER CAPS AND HATS

ADULT

PCS X BAG

ADULT

60

PCS X BOX

200

SIZES

CONTOUR

DENSIDAD 180 g/m2

COTTON



\* Male complement Sweatshirt APOLO (page 1