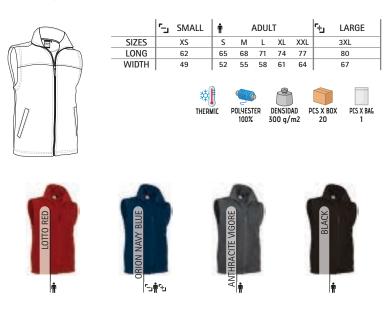

|       | 0   | CHILD |       | <b>n</b> |    | ADULT |    |     | <u>م</u> | LARGE |
|-------|-----|-------|-------|----------|----|-------|----|-----|----------|-------|
| SIZES | 4/5 | 6/8   | 10/12 | S        | М  | L     | XL | XXL |          | 3XL   |
| LONG  | 50  | 55    | 60    | 64       | 68 | 72    | 76 | 80  |          | 84    |
| WIDTH | 39  | 42    | 45    | 48       | 52 | 56    | 59 | 62  |          | 66    |

\* Child complement Cap PROMOTION (page 286).

\*Grey vigore: 98% cotton, 2% viscose.

**T-SHIRTS** 

PCS X BAG

PCS X BOX

DENSIDAD