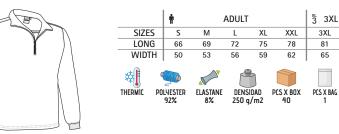

### BASE LAYER **LANDAL**

-Base Layer Tights with Second Skin Effect and High Thermal Insulation.

- -Made of intarsia 2D fabric offering excellent breathability and elasticity. - Seamless and flat seam assembly techniques for reduced friction and
- enhanced comfort.
- -Anatomical and dynamic design enhances user mobility during activities.
- Ideal as a base layer tights for high-intensity activities.

### BASE LAYER COLDASY

-Short Sleeve Crewneck Thermal Base Layer T-Shirt with Second Skin Effect and High Thermal Insulation.

- -Made of intarsia 2D fabric offering excellent breathability and elasticity. - Seamless and flat seam assembly techniques for reduced friction and
- enhanced comfort.
- Anatomical and dynamic design enhances user mobility during activities.
- Ideal as a base layer T-Shirt for high-intensity activities.

### BASE LAYER **SKYNET**

- -Long Sleeve Crewneck Thermal Base Layer T-Shirt with Second Skin Effect and High Thermal Insulation.
- -Made of intarsia 2D fabric offering excellent breathability and elasticity.
- Seamless and flat seam assembly techniques for reduced friction and enhanced comfort.
- Anatomical and dynamic design enhances user mobility during activities.
- Ideal as a base layer T-Shirt for high-intensity activities.

PCS X BAG

DENSIDAD

145 a/m/

POLYESTER 100% PCS X BOX 100

SUBLIMATION