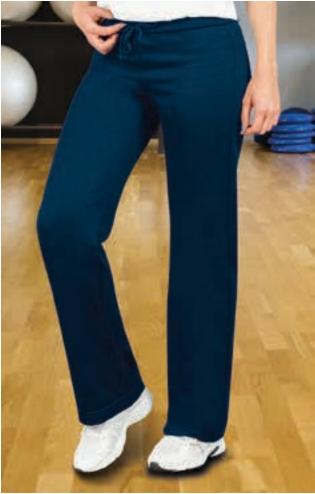

wo patch back pockets for convenient storage.

-Overlocked inner seams and double stitching on bottom hem for added strength and durability.

-Suitable marking methods: screen printing, embroidery, transfer printing, badges, shields.

- Ideal as sportswear and daily use.





\* Male complement Technical T-Shirt LANDING (page 68).

## TROUSERS **MEADOW**

#### -Women's Sweatpants.

- -Made of plush polyester fabric with a cotton-like touch and an inner brushed
- for optimal thermal insulation and extra comfort. - Elasticated ribbed waistband with adjustable drawstring for a better fitting.
- -Double stitching on bottom hem for added strength and durability.

-Suitable marking methods: screen printing, embroidery, transfer printing, badges, shields.

- Ideal as sportswear and daily use.







# WOMEN TROUSERS PATY

-Women's Straight-Cut Sweatpants.

- -Made of stetchy velvety fabric, soft and pleasant to the touch.
- -Elasticated ribbed waistband with adjustable drawstring for a better fitting.

-Double stitching on bottom hem for added strength and durability. -Suitable marking methods: screen printing, embroidery, transfer printing,

-suitable marking methods: screen printing, embroidery, transfer printing, badges, shields.

- Ideal as sportswear and daily use, pairs well with JENNY Jacket.



\* Female complement T-Shirt CINDY (page 999).



#### CYCLING JERSEY **GIRO**

- -Two-Tone Half-Zip Short Sleeve Cycling Jersey.
- Made of Bird-Eye breathable technical fabric, that promotes sweat wicking and quick-drying, ensuring optimal comfort.
- An elastic band with non-slip s