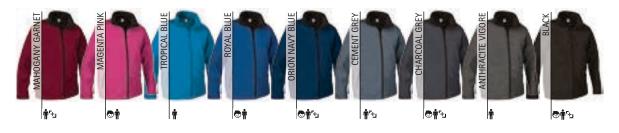

---|-----|---------|------------------------------------------------------------------------------------------------------------|-----------|----------------|
| SIZES | 3  | 4/5 | 6/8  | 10/12 | S  | Μ  | L    | XL | XXL | 3XL     |                                                                                                            |           |                |
| LONG  | 48 | 53  | 58   | 63    | 67 | 70 | 73   | 76 | 79  | 82      | WB EXTRA THERM SOFTSHELL WR FABRIC POLYURETHANE ELASTANE DENSIDAD                                          | PCS X BOX | PCS X BAG      |
| WIDTH | 38 | 42  | 46   | 50    | 54 | 57 | 60   | 63 | 66  | 69      | we extra therm sufficiently we reduce pulsifier pulsification elevation $85\%$ 10% 5% 350 g/m <sup>2</sup> |           | PLS X DAG<br>1 |







# SOFTSHELL JACKET CECILE

#### -Women' Slim Fit Softshell Jacket.

- Made of a three-layered softshell fabric (a water-repellent outer layer, a breathable mid-layer and micro fleece inner layer) providing windproof and water-repellent properties, as well as excellent thermal insulation.

- Stand-up double layer collar with full-zip front closure including a chin guard for warmth and comfort.

-Straight cuffs and straight-cut waist with adjustable elastic drawstring and stopper for a better fit and added comfort.

- Two slanted zippered waist pockets for a secure and convenient storage. -Suitable marking methods: embroidery, stitching, and anti-sublimation heatstickers.

-Ideal as workwear, promotional clothing, casual wear and for outdoor activities.







Child complement Polo PREDATO