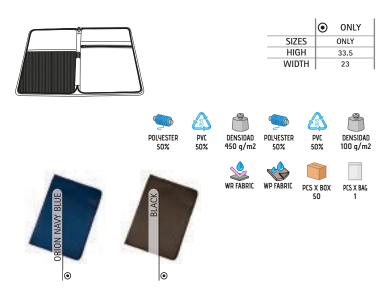

- Suitable marking methods: screen printing, vinyl application, transfer printing.

-Ideal for a corporate gift, for academic use, and as a complement to workwear.





\* Male complement S/S Shirt OPORTO (page 135)Chino trousers ALEXANDER (page 219).



## DOCUMENT HOLDER DOCUMENT

#### -Big-Sized Document Holder.

-Made of thick, durable and waterproof fabric, with foam and smooth inner lining.

-Three inner compartments to organise essentials: a left side mesh compartment and a right double compartment, one of them zippered for a better grip.

- A central thick elastic textile tape for hanging pens.
- Zip closure for a secure storage.

- Suitable marking methods: screen printing, transfer printing, vinyl application.

-Ideal for a corporate gift and to carry documents when traveling.



Male complement T-Shirt COBRA (page 33).

## DOCUMENT HOLDER VOYAGE

-Medium-Sized Document Holder.

-Made of thick, durable and waterproof fabric, with foam and smooth inner lining.

-Five inner compartments to organise essentials: a left side mesh compartment and four right sections, one zippered and another one with elastic textile tape and velcro for a better grip.

- A central thick elastic textile tape for hanging pens.
- Zip closure for a secure storage.
- Suitable marking methods: screen printing, transfer printing, vinyl application. -Ideal as corporate gifts and to carry documents when traveling.





\* Male complement T-Shirt KOBIN (page 27).

# BELT BROOKLYN

-Adjustable Belt.

BELTS

- -Made of thick and durable Canvas textile tape.
- Removable metal buckle that allows the