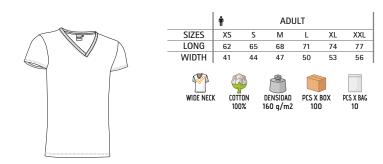

#### T-SHIRT **BIKE**

- -Short Sleeve Crewneck Regular Fit 100% Cotton T-shirt, lightweight and affordable while maintaining quality.
- Made of 100% ring spun cotton knitted fabric, ensuring a soft and comfortable feel.
- Elastic ribbed crewneck for comfortably fitting.
- Double stitching on neck, sleeves and bottom hem for added strength and durability.
- An inner shoulder-to-shoulder tape that reinforces its structure and keeps its shape.
- Suitable marking methods: screen printing, transfer printing, vinyl application.

- Ideal for multiple uses: workwear, sports school uniform, promotional clothing, souvenir, for a personalised gift, merchandising, events, festive clothing, and more.

|       | 0   | CHILD |       | <b>n</b> |    | ADULT |    |     | LARGE |  |
|-------|-----|-------|-------|----------|----|-------|----|-----|-------|--|
| SIZES | 4/5 | 6/8   | 10/12 | S        | М  | L     | XL | XXL | 3XL   |  |
| LONG  | 48  | 53    | 58    | 62       | 66 | 70    | 74 | 78  | 82    |  |
| WIDTH | 38  | 41    | 44    | 47       | 51 | 55    | 58 | 61  | 64    |  |

DENSIDAD

PCS X BAG

COTTON

100%