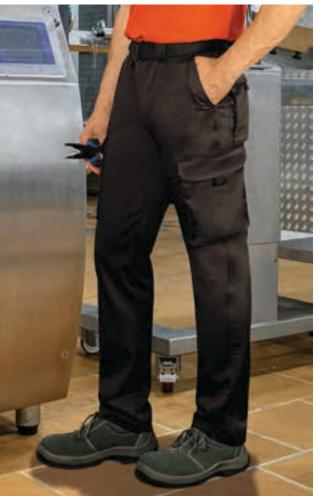

#### **SECURITY GUARDIAN**

Garments made with specific elements for guards, such as side openings or belt loops, made with the most suitable materials for this activity: comfortable and resistant fabrics, technical fabrics that facilitate perspiration or bi-elastic fabrics for maximum comfort in movements.

· Trousers LEWIS. · Belts GREGORY. · Belts GREGORY.

· Trousers METIER. · Belts PATRIC.

· Belts GORDON.

· Belts GREGORY.