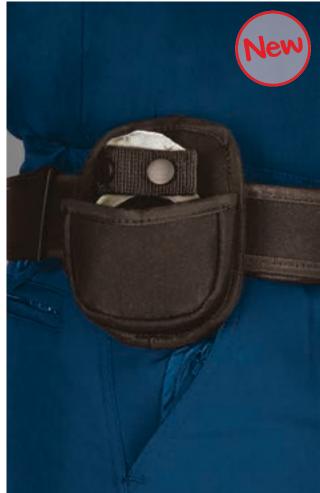

der.
- -Made of durable and easy-to-clean synthetic leather.
- Back holes for belt passage and better carrying.
- -U-shaped, with a flap and snap button fastening to securely hold the handcuffs.
- Suitable marking methods: screen printing, vinyl application, transfer printing.
- Ideal for security uniforms.









# HANDCUFF HOLDER THAISS

-Belt-Mounted Handcuff Holder.

-Made of thick and durable waterproof Canvas fabric, with smooth inner lining and outer hem-stitching for a superior finish.

-U-shaped, with a flap and snap button fastening to securely hold the handcuffs.

- It contains a back rigid textile strap that allows for belt attachment through velcro closure.

-Suitable marking methods: screen printing, vinyl application, transfer printing. - Ideal for security uniforms.







\* Male complement Polo DARWIN (page 109)Trousers LEWIS (page 230).

BELTS



# BELT PATRIC

BELTS

-Single Tactical Belt.

-Made of durable and water-repellent Canvas tape for added comfort and durability.

- Plastic buckle with double-press click closure for easy opening and closing.
- Strap keepers at buckle junctions for better strap adjustment and comfort.
- Suitable marking methods: pad printing, resin drop.
- Ideal for security uniforms and also and as a workwear accessory.







\* Male complement Trousers LEWIS (page 230)L/S Shirt VIGILANT (page 142).



## BELT LOOP CLARK

-Belt Loop.

- -Made of thick, durable and waterproof Canvas textile strap.
- -Button fastening for a better belt attachment.
- Ideal for security uniforms and for fitting PATRICK and GREGORY belts.







2