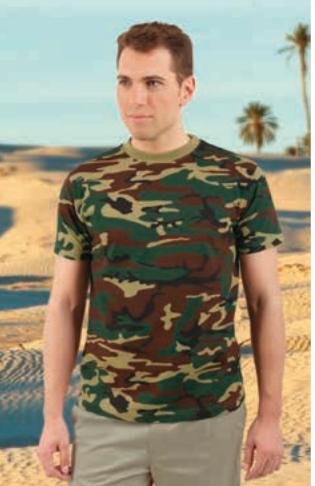

## T-SHIRT JUNGLE

-Short Sleeve Crewneck Camouflage T-shirt.

- Made of 100% cotton ring spun knitted fabric for a soft and comfortable feel.Elastic ribbed crewneck for comfortably fitting.
- -Double stitching on neck, sleeves and bottom hem for added strength and durability.

- An inner shoulder-to-shoulder tape that reinforces its structure and keeps its shape.

- Suitable marking methods: screen printing, embroidery, transfer printing, vinyl application.

- Ideal for adventure sports, military training, airsoft and outdoor activities.