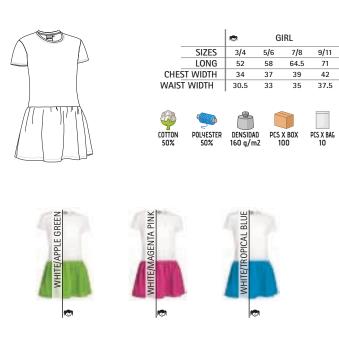

### DRESS BULERIA

-Sleeveless Children's Dress with Flamenco Print and Ruffles. -Made of polyester flat weave with polka dot print on ruffles and stretchy knit fabric on the body.

-Open V-neck with sewn fringes on the front and back for added originality. -Ruffles around the armholes and on the three-tiered skirt imitating the traditional flamenco style.

- Suitable marking methods: screen printing, transfer printing, embroidery, vinyl application.

- Ideal as a souvenir and as festive clothing.