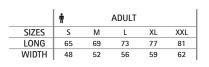

|       | n ADULT |    |    |      |      |     |  |  |  |
|-------|---------|----|----|------|------|-----|--|--|--|
| SIZES | XS      | S  | М  | L    | XL   | XXL |  |  |  |
| LONG  | 57      | 61 | 65 | 68.5 | 72.5 | 76  |  |  |  |
| WIDTH | 45      | 48 | 52 | 56   | 59   | 62  |  |  |  |