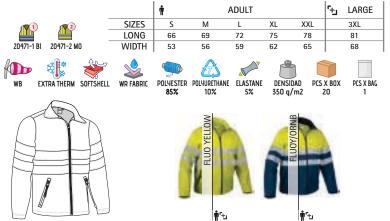

# LEGEND

Textile fiber of vegetable origin, soft, comfortable and breathable.

ELASTANE

~S

POLYAMIDE

Textile fiber of synthetic origin resistant, durable and breathable.

Textile fiber of synthetic origin that provides elasticity, flexibility and a better fit to the garments.

Textile fiber of synthetic origin with very good resistance to traction, friction and washing.

Textile fiber of breathable synthetic origin, with good thermal retention and pleasant to the touch.

Textile fiber made from vegetable cellulose, fresh, breathable and comfortable.

Indicates the value of the weight of the main fabric or the sum of several fabrics on a surface, expressed grams per square meter.

Value that indicates the number of units in a

complete box in its original packaging. Sec.