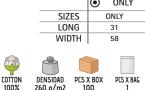

- Ideal for multiple uses: workwear, sports school uniform, promotional clothing, souvenir, for a personalised gift, merchandising, events, festive clothing, and more.

|       | 0   | CHILD |       | <b>n</b> |    | ADULT |    |     | LARGE |  |
|-------|-----|-------|-------|----------|----|-------|----|-----|-------|--|
| SIZES | 4/5 | 6/8   | 10/12 | S        | М  | L     | XL | XXL | 3XL   |  |
| LONG  | 48  | 53    | 58    | 62       | 66 | 70    | 74 | 78  | 82    |  |
| WIDTH | 38  | 41    | 44    | 47       | 51 | 55    | 58 | 61  | 64    |  |

DENSIDAD

PCS X BAG

COTTON

100%