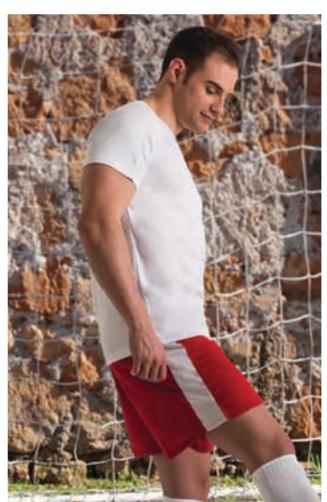

## SHORTS COLLEGE

-Sports Shorts with a Wide Variety of Colours allowing easy coordination with other sports garments.

- Made of Move Dry breathable technical fabric, promoting quick-drying and sweat wicking.
- Elasticated waistband with drawstrings for a better adjustment and a comfortable fit.
- Double stitching on the bottom hem for added strength and durability.
- Suitable marking methods: sublimation on white, screen printing, embroidery, transfer printing,
- vinyl application.
  - Ideal for creating sports kits.