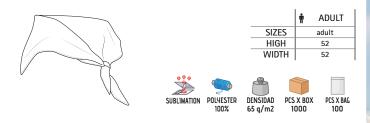

Garments suitable for marking by sublimation.

Fabric of quadrangular structure with thicker threads that increase its tensile strength and antitears.

Padding added to the middle layer of the garment providing high thermal insulation.