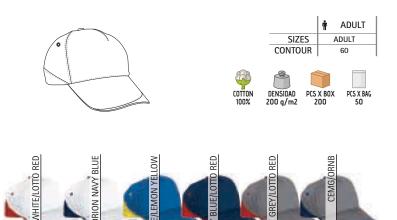

Garments containing different colours must be washed with care, in cold water, using a suitable laundry detergent and to dry immediatly after washing.

# CAP FORT

#### -Two-Tone 5-Panel Cap.

-Made of 100% cotton twill fabric for durability, strength and breathability. -Four embroidered vents for better airflow, curved visor to prevent sunlight and provide freshness.

-Vertical front panel with thermo-fixed inner reinforcement to keep its shape, an inner band around the contour for greater comfort.

-Semi-circular back opening with velcro fastening tab for a secure fit.

- Seamless vertical front panel for easy marking with different methods: screen printing, embroidery, vinyl application, transfer printing.

-Ideal as sportswear, for a corporate gift, souvenir, merchandising, and more.



ROYAI



Male complement T-Shirt EAGLE (page 23).



288 VALENTO



# CAP JUNGLE

-5-Panel Woodland Camouflage Cap.

-Made of 100% cotton twill fabric for durability, strength and breathability. -Four embroidered vents for better airflow, curved visor to prevent sunlight and provide freshness.

-An inner band around the contour for greater comfort.

-Semi-circular back opening with velcro fastening tab for a secure fit. - Seamless vertical front panel with removable inner reinforcement for easy marking with different methods: screen printing, embroidery, vinyl application, transfer printing.

-Ideal as sportswear, casual wear, for a corporate gift, a souvenir, merchandising, and more.











\* Male complement Trail T-Shirt NEPAL (page 65).

\* Female complement T-Shirt SAIGGON (page