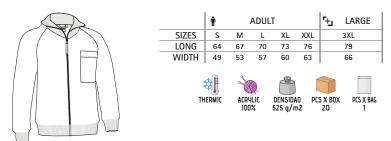

ctionality and practicality.

- -Thick elasticated ribbed cuffs and waistband for comfortably fitting.
- -Two slanted waist pockets for convenient storage.
- Suitable marking methods: embroidery, stitching, and more.
- Ideal as workwear in chilly environments.









#### JACKET **ARCE**

-Two-Tone Full-Zip Thick Knitted Cardigan.

-Made of thick 100% acrylic knitted fabric, for a soft and comfortable feel with excellent breathability and optimal thermal insulation.

- Stand-up collar with full-zip front closure for effortless functionality and practicality.

- -Thick elasticated ribbed cuffs and waistband for comfortably fitting.
- -Two slanted waist pockets for convenient storage.
- Suitable marking methods: embroidery, stitching, and more.
- Ideal as workwear in chilly environments.







Vale complement T-Shirt WAVE (page 24)

# FLEECE JACKET **JASON**

- -Fleece Jacket with Pockets, affordable and versatile.
- Made of fleece fabric with outer anti-pilling finish and an inner brushed for optimal thermal insulation and extra comfort.
- -Stand-up collar with full-zip front closure for effortless functionality and practicality.
- -Elasticated cuffs and waistband for comfortably fitting.
- -Two slanted zippered waist pockets for a secure and convenient storage.
- Suitable marking methods: embroidery, stitching, badges.
- -Ideal as workwear, promotional clothing and casual wear.







\* Male complement Fleece Hat SLIDE (page 300)Gloves DANUBIO (page 307).



PCS X BAG

PCS X BOX

# FLEECE JACKET **DAKOTA**

-Fleece Jacket: Our best-selling jacket is a great value for mo