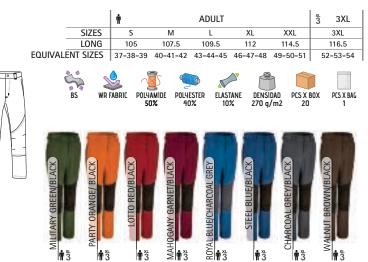

# SPORT SHORTS AEROPLANE

-Lightweight Multi-Pocket Work Shorts.

- -Made of durable and long-lasting cotton-polyester blend fabric.
- -Elasticated waistband with regulable drawstrings for a better adjustment and a comfortable fit.
- -Two slant hip pockets and two back pockets for convenient storage.
- -Overlocked inner seams and double stitching on bottom hem for added strength and durability.

-Suitable marking methods: sublimation on white, screen printing, embroidery, transfer printing, vinyl application.

- Ideal as workwear.

\* Male complement Polo THUNDER (page 105).

\* Male complement Technical T-Shirt CHALLENGE (page 64).