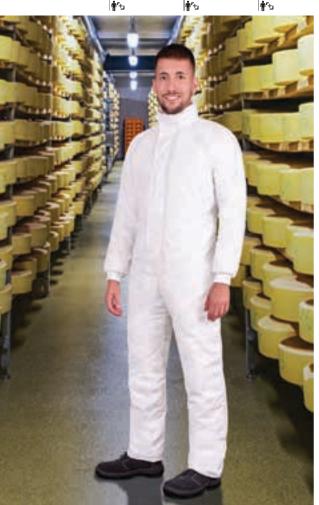

9-50-51 | 52-53-54 |
| CHES      | ST WIDTH | 58.5     | 61.5     | 64.5     | 67.5     | 70.5     | 73.5     |





PCS X BAG

### OVERALL ROPPER

-Multi-pocket 100% Cotton Work Overall.

– Made of 100% cotton twill fabric that provides durability, strength, and breathability.

- Lapel collar and full-zip velcro flap closure for greater comfort.

- Two front pockets, a back patch pocket, and a zippered left chest pocket for a secure and convenient storage, and showcase the branding.

- Raglan sleeves with elasticated ribbed cuffs for a comfortable fit and a back elastic waistband for an improved adjustment.

- Suitable marking methods: screen printing, embroidery, vinyl application, transfer printing.

- Ideal as workwear and uniforms.







\* Male complement T-Shirt RACING (page 21).



## FOOD INDUSTRY OVERALL AUSTIN

-Zipless, Buttonless and Pocketless Work Overall with Thermal Effect. -Made of sturdy cotton twill blended with polyester outer fabric for strength and durability and a double layer diamond-pattern inner quilting for excellent thermal insulation.

-Stand-up collar and velcro flap closure for greater comfort.

- Elasticated cuffs and waistband for comfortably fitting, raglan sleeves for enhanced mobility.

- Specifically designed for Food Industry: zipless, pocketless and buttonless to prevent contamination.

- Suitable marking methods: screen printing, embroidery, vinyl application, transfer printing.

-Ideal as workwear and for food industry uniforms.





\* Female complement Towel SOAP (page 320)T-Shirt TIFFANY (page 47)Trousers PIXEL (page 237).

###