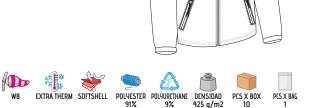

# LEGEND

Textile fiber of vegetable origin, soft, comfortable and breathable.

ELASTANE

~S

POLYAMIDE

Textile fiber of synthetic origin resistant, durable and breathable.

Textile fiber of synthetic origin that provides elasticity, flexibility and a better fit to the garments.

Textile fiber of synthetic origin with very good resistance to traction, friction and washing.

Textile fiber of breathable synthetic origin, with good thermal retention and pleasant to the touch.

Textile fiber made from vegetable cellulose, fresh, breathable and comfortable.

Indicates the value of the weight of the main fabric or the sum of several fabrics on a surface, expressed grams per square meter.

Value that indicates the number of units in a

complete box in its original packaging. Sec.

Fabric with antibacterial finish that reduces the proliferation of bacteria and bad odors.

ANTIBACTERIAL

Properties of a fabric that facilitate quick drying and perspiration thanks to its structure.

Properties of a tissue that block the passage of water and keep the body dry.

Properties of a fabric that make water sl WATER REPELLENT FABRIC surface and prevent it from penetrating it. Properties of a fabric that make water slip on its

Fabric with high thermal retention that maintains body heat thanks to its interior structure.

High thermal insulation fabric that keeps body warmth thanks its structure.

Lightweight and padded fabric that provides thermal insulation thanks to its structure through channels.

Certified garment as Personal Protective Equipment (PPE) according to Standard EN 14058 - Protective clothing against cold environments.

Resistant, durable and recyclable material of synthetic origin.

Processed sheet of vegetable origin, dried and

Fiber of synthetic origin lightweight, breathable,

flexible, comfortable and versatile.

MICROFIBER

hardened.

Very versatile material of synthetic origin, good waterproof barrier.

Material of synthetic origin, resistant, waterproof and breathable

Value that indicates the number of units in a complete bag in its original packaging.