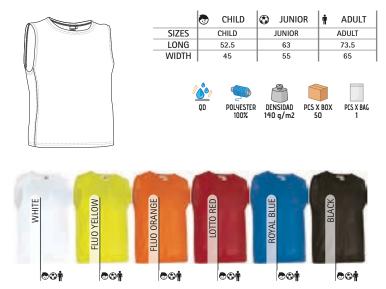

### T-SHIRT ATLETIC

-Crewneck Regular Fit 100% Cotton Sleeveless T-shirt.

- Made of 100% cotton ring spun tubular knitted fabric for a soft and comfortable feel.
- Wide ribbed crewneck and underarms for a better airflow.
- Double stitching on neck, bottom hem and shoulder straps for added strength and durability.
- Suitable marking methods: screen printing, embroidery, transfer printing, vinyl application.
- Ideal as workwear, promotional clothing and casual wear.

|       | n ADULT |    |    |      |      |     |  |  |  |
|-------|---------|----|----|------|------|-----|--|--|--|
| SIZES | XS      | S  | М  | L    | XL   | XXL |  |  |  |
| LONG  | 57      | 61 | 65 | 68.5 | 72.5 | 76  |  |  |  |
| WIDTH | 45      | 48 | 52 | 56   | 59   | 62  |  |  |  |

\* Female complement Mobile Armband MARATHON (page 359)Women Leggings ACTION (page 58). \* Male complement Leggings RECORD (page 59).

PCS X BAG

PCS X BOX

100

COTTON

DENSIDAD

160 q/m