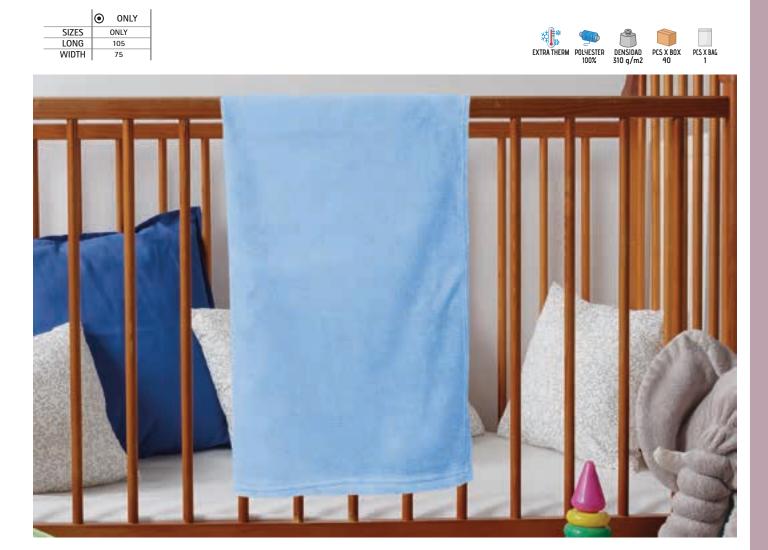

Blanket.

-Made of a pleasant quilted fleece fabric on both sides for extra softness, warmth and excellent thermal insulation.

-Rectangular shape with rounded corners and hemmed contour with decorative thread for a superior finish.

- -Suitable marking methods: embroidery, stitching.
- Ideal for a personalised gift and as a winter and home accessory.





BLANKETS

#### BABY BLANKET **CRIB**

-Coral Blanket for Babies.

- -Made of soft and pleasant extra thick coral fleece fabric with excellent thermal insulation.
- -Its texture with long filaments provides extra warmth, comfort and volume.
- -Rectangular shape with double stitching for added strength and durability.
- Suitable marking methods: embroidery, stitching.
- Ideal as a winter accessory for baby strollers, carrycots, or cots.





# BLANKET CUSHION

- -Medium-Sized Coral Blanket.
- Made of soft and pleasant extra thick coral fleece fabric with excellent thermal insulation.
- -Its texture with long filaments provides extra warmth, comfort and volume.
- -Rectangular shape with double stitching for added strength and durability.
- Suitable marking methods: embroidery, stitching.
- Ideal as a winter and home accessory (sofa, armchair, and more).



| ONLY |  |
|------|--|
| ONLY |  |
| 140  |  |
| 95   |  |
|      |  |







### BLANKET COUCH

-Super-Large Coral Blanket.

- -Made of soft and pleasant extra thick coral fleece fabric with excellent thermal insulation.
- -Its texture with long filaments provides extra warmth, comfort and volume.
- -Rectangular shape with double stitching for added strength and durabil