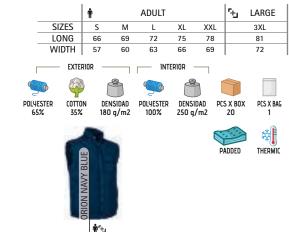

atshirt DUBLIN (page 119)Trousers CASTER (page 222).

VESTS

# VEST WORKER

- -Diamond-Patterned Work Vest.
- Made of diamond-patterned outer flat weave, smooth inner lining and inner quilting for ensuring excellent thermal insulation.
- Stand-up collar and full-zip front closure to the beginning of the neckline for added ventilation.
- -Elasticated waistband and windbreaker on armholes for a secure and comfortable fit.
- -Two front side pockets, a pen holder, a left chest pocket and an inner velcro pocket for a secure and convenient storage.
- Includes an inside back zip for easy marking with different methods: screen printing, embroidery, transfer printing, shields, vinyl application.
- Ideal as workwear in different sectors: warehouse, logistics, transport, basic industry, and more.







\* Male complement Cap TORONTO (page 291)Sweatshirt STEVEN (page 118)Trousers CHISPA (page 227).

## VEST PORTLAND

-Quilted Vest with Three Pockets.

- Made of microfiber outer fabric with inner quilting and smooth inner lining for excellent thermal insulation.

-Herringbone stitching reinforcements for a better finish and greater warmth and comfort.

-Reinforced seams on neck, shoulders, armholes and bottom hem for added strength and durability.

- Two slanted zippered waist pockets and an inner pocket with velcro closure for a secure and convenient storage.

-Includes an inside back zip for easy marking with different methods: screen printing, embroidery, transfer printing, vinyl application, badges, shields.
- Ideal as workwear and promotional clothing.





\* Male complement Swea