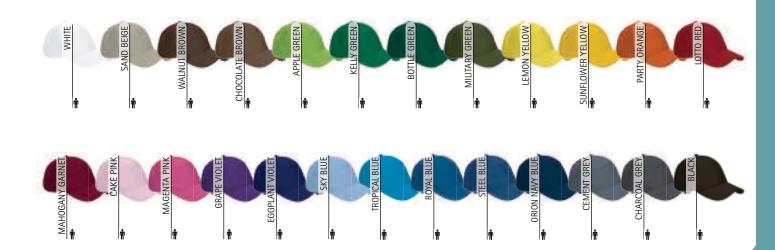

ge 47). \* Male complement Polo PATROL (page 92).



SUMMER CAPS AND HATS

# CAP ODYSSEY

#### -5-Panel Cap.

-Made of 100% cotton twill fabric for durability, strength and breathability.

-Four embroidered vents for better airflow, curved visor to prevent sunlight and provide freshness. -Thermo-fixed inner reinforcement to keep its shape, a soft inner band around the edge to absorb sweat and provide a more comfortable fit.

- Semi-circular back opening with velcro fastening tab for a secure fit.

- Seamless straight front panel for easy marking with different methods: screen printing,

embroidery, vinyl application, transfer printing.

-Ideal as sportswear, merchandising, for a personalised gift, a corporate gift, a souvenir, and more.









\* Male complement T-Shirt WAVE (page 24).



# 

#### -Two-Tone 5-Panel Cap.

-Made of 100% cotton twill fabric for durability, strength and breathability.

-Four embroidered vents for better airflow, curved visor to prevent sunlight and provide freshness.

-Vertical front panel with thermo-fixed inner reinforcement to keep its shape, an inner band around the contour for greater comfort.

-Semi-circular back opening with velcro fastening tab for a secure fit.

- Seamless vertical front panel for easy marking with different methods: screen printing, embroidery, vinyl application, transfer printing.

-Ideal as sportswear, for a corporate gift, a personalised gift, a souvenir, merchandising, and more.





\* Female complement T-Shirt CAIMAN (page 34).

Garments containing different colours must be washed with care, in cold water, usi