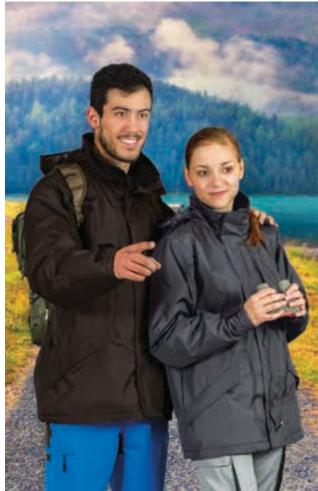

#### TREKKING, MOUNTAIN

Garments made with the most suitable fabrics for activity in nature: technical, breathable, lightweight, multilayer, waterproof fabrics... that allow you to enjoy outdoor activities in any season of the year.

**ADVENTURE, NATURE, MILITARY** 

· Socks FENIX.

The colors of nature and camouflage patterns are present in many of our garments, some of them specifically designed for outdoor use and designed for the most demanding activities: mountaineering, hiking, hunting, fishing, adventure tourism...