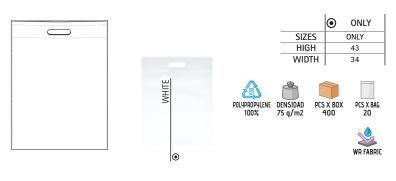

Resistant, durable and recyclable material of synthetic origin.

Processed sheet of vegetable origin, dried and

Fiber of synthetic origin lightweight, breathable,

flexible, comfortable and versatile.

MICROFIBER

hardened.

Very versatile material of synthetic origin, good waterproof barrier.

Material of synthetic origin, resistant, waterproof and breathable

Value that indicates the number of units in a complete bag in its original packaging.

DENSIDAD

PCS X BAG

COTTON

100%