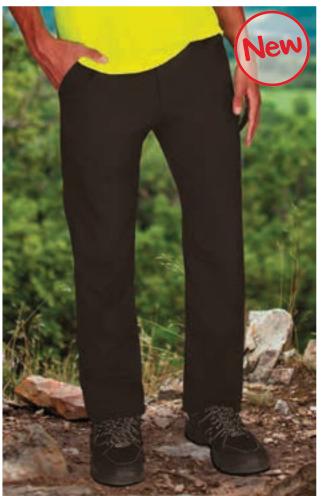

# SPORT SHORTS AEROPLANE

-Lightweight Multi-Pocket Work Shorts.

- -Made of durable and long-lasting cotton-polyester blend fabric.
- -Elasticated waistband with regulable drawstrings for a better adjustment and a comfortable fit.
- -Two slant hip pockets and two back pockets for convenient storage.
- -Overlocked inner seams and double stitching on bottom hem for added strength and durability.

-Suitable marking methods: sublimation on white, screen printing, embroidery, transfer printing, vinyl application.

- Ideal as workwear.

\* Male complement Polo THUNDER (page 105).

\* Male complement Technical T-Shirt CHALLENGE (page 64).