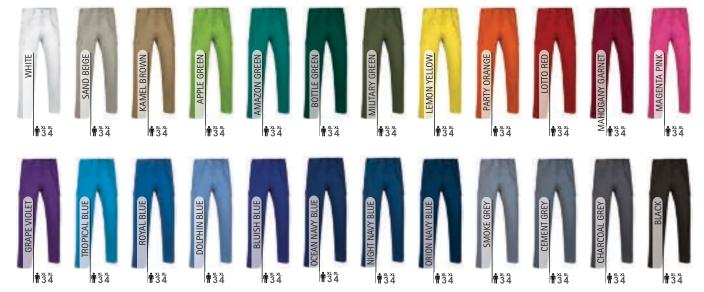

cotton twill fabric blended with polyester for strength and durability.
- -Button-and-zipped flap fastening, back elasticated waistband, belt loops and front darts for a comfortable fit and a better adjustment.

-Two slanted hip pockets, two side velcro flap pockets and a right back patch pocket for a secure and convenient storage, and showcase the branding.

- Double main seams and extra high-wear reinforcements with safety bartacks, ensuring longlasting strength and durability.

-Suitable marking methods: screen printing, embroidery, transfer printing, vinyl application. -Ideal as workwear and uniforms.





COTTON 35%

POLYESTER 65% DENSIDAD 210 g/m2 PCS X BOX 20 PCS X BAG

\* Male complement Jacket ARCE (page 153). \* Female complement Vest THUNDER (page 185)T-Shirt TIGER (page 40).



## TROUSERS **QUARTZ**

-Multi-Pocket Work Trousers.

-Made of a sturdy cotton twill fabric blended with polyester for strength and durability.

-Button-and-zipped flap fastening, back elasticated waistband and belt loops for a better adjustment and a comfortable fit.

-Two slanted hip pockets, two side peak-shaped velcro flap pockets and a right back patch pocket for a secure and convenient storage, and showcase the branding.

- Double main seams and extra high-wear reinforcements with safety bartacks, ensuring long-lasting strength and durability.

- Suitable marking methods: screen printing, embroidery, transfer printing, vinyl application.

-Ideal as workwear and uniforms.



Male complement T-Shirt EAGLE (page 23).



TROUSERS

# TROUSERS **ROBLE**

- -Multi-Pocket Work Trousers.
-