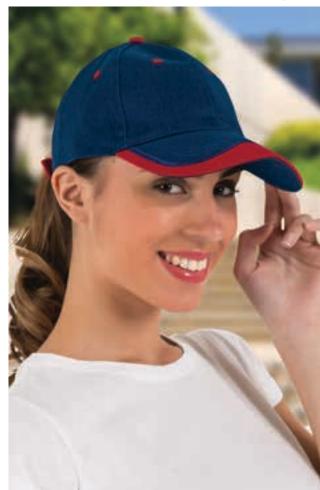

ments containing different colours must be washed with care, in cold water, using a suitable laundry detergent and to dry immediatly after washing.

### CAP SEATLE

-Two-Tone 6-Panel Cap.

- Made of thick twill fabric, 100% cotton, with a velvety soft touch, providing strength, durability and breathability.

- -Six embroidered vents for better airflow, curved visor to prevent sunlight and provide freshness, an inner band around the contour for greater comfort.
- Curved front area with central stitching and thermo-fixed inner
- reinforcement to keep its shape.
- -Semi-circular back opening with velcro fastening tab for a secure fit.
- Suitable marking methods: embroidery, stitching.

- Ideal as sportswear, merchandising, for a personalised gift, a corporate gift, a souvenir, and more.







<sup>+</sup> Female complement T-Shirt PARIS (page 46).

SUMMER CAPS AND HATS



# CAP **TEXAS**

#### -6-Panel Denim Cap.

-Made of pre-washed 100% cotton denim fabric for a soft and comfortable feel, providing strength, durability and breathability.

-Six embroidered vents for better airflow, curved visor to prevent sunlight and provide freshness, an inner band around the contour for greater comfort. - Curved front area with central stitching and thermo-fixed inner

reinforcement to keep its shape.

-Semi-circular back opening with velcro fastening tab for a secure fit.

- Suitable marking methods: embroidery, stitching.

- Ideal as casual wear, merchandising, for a personalised gift, a corporate gift, a souvenir, and more.







\* Male complement Polo PATROL (page 92).

# CAP MEXICO