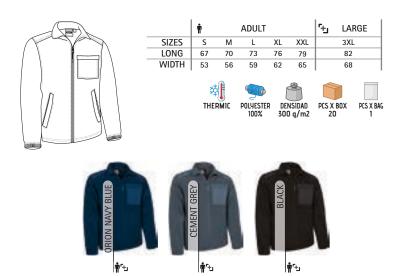

#### **THUNDER SERIES**

Our most popular range of garments, designed in multiple color combinations, recently expanded with new items. A guaranteed success for all types of jobs and groups.