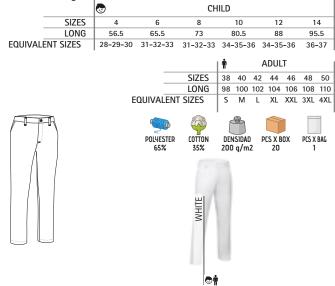

- Ideal for multiple uses: workwear, sports school uniform, promotional clothing, souvenir, for a personalised gift, merchandising, events, festive clothing, and more.

|       | 0   | CHILD |       | <b>n</b> |    | ADULT |    |     | LARGE |  |
|-------|-----|-------|-------|----------|----|-------|----|-----|-------|--|
| SIZES | 4/5 | 6/8   | 10/12 | S        | М  | L     | XL | XXL | 3XL   |  |
| LONG  | 48  | 53    | 58    | 62       | 66 | 70    | 74 | 78  | 82    |  |
| WIDTH | 38  | 41    | 44    | 47       | 51 | 55    | 58 | 61  | 64    |  |