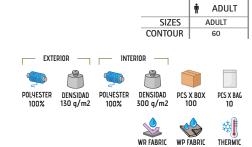

g.

-Ideal as a warm accessory.





#### -Beanie.

- -Made of thick 100% acrylic knitted fabric, for a soft and comfortable feel providing excellent thermal insulation.
- Elasticated hem for a better and personalised fit.
- Suitable marking methods: embroidery, stitching.
- -Ideal as an accessory for coats and workwear.



301

# CAP MOUNTAIN

#### -Warm Earflap Cap.

-Made with double fabric: anti-pilling fleece on one side for excellent thermal insulation and on the other side, water-repellent flat weave for greater comfort.

-Wide visor to protect from the wind and sun providing extra comfort.

- -Wide side earflaps with velcro fastening for extra warmth.
- -Suitable marking methods: screen printing, transfer printing, vinyl application. -Ideal for outdoor activities in the winter.









\* Female complement Reversible Vest ASPEN (page 178).

#### BALACLAVA FOREST

-Balaclava.

-Made of thick 100% acrylic knitted fabric, for a soft and comfortable feel providing excellent thermal insulation.

- A visor with an eye and nose opening providing a better facial covering and grip.

-Suitable marking methods: embroidery, stitching.

-Ideal for outdoor activities in the winter.







WINTER CAPS AND HATS



# BALACLAVA EVEREST

#### -Fleece Balaclava.

-Made of micro fleece fabric with outer anti-pilling finish and an inner brushed for optimal thermal insulation and extra comfort.

-An eye and nose opening providing a better facial covering and grip, with piping for a better finish.

- Double stitching on the bottom hem for added strength and durability.
- Suitable marking