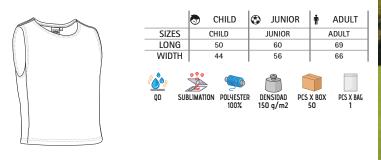

REVERSIBLE SPORT BIB **PARADE** 

Individuals when Worn Over Clothing.

visual identification of participants.

00†

distinct groups or teams.

airflow.

durability.

-Reversible Sports Bib designed for Easy Identification of Teams, Groups, or

-Made of a double layer mesh fabric for improved breathability and a better

- Featuring contrasting colours, the bib can be easily reversed to create two

-Double stitching on neck, bottom hem and armholes for added strength and

-Ideal for training sessions, games, matches, events, or any activities requiring

SIZES

LONG

WIDTH

• B

CHILD

CHILD

51