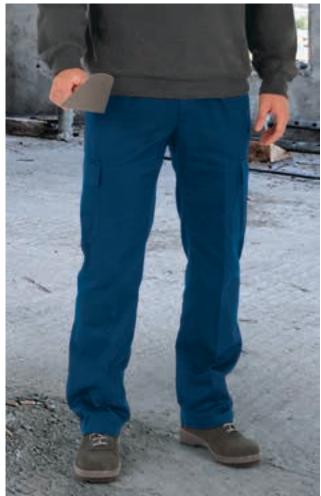

ble marking methods: screen printing, embroidery, transfer printing, vinyl application.

-Ideal as workwear and uniforms.



Male complement Sweatshirt DUBLIN (page 119).

#### TROUSERS MILLER

-Multi-Pocket Work Trousers.

-Made of cotton blended with polyester Canvas fabric, for strength and durability.

-Button-and-zipped flap fastening, back elasticated waistband and belt loops for a better adjustment and a comfortable fit.

-Two slanted hip pockets, two side velcro flap pockets and a right back patch pocket for convenient storage.

- Double main seams and extra high-wear reinforcements with safety bartacks, ensuring long-lasting strength and durability.

- Suitable marking methods: screen printing, embroidery, transfer printing, vinyl application.

-Ideal as workwear and uniforms.





\* Male complement Sweatshirt DUBLIN (page 119).

VALENTO 221

## TROUSERS CASTER

-Multi-Pocket Work Trousers, our best-selling pair of trousers is a great value for money and comes in a wide range of colours and sizes.

- Made of a sturdy cotton twill fabric blended with polyester for strength and durability.
- -Button-and-zipped flap fastening, back elasticated waistband, belt loops and front darts for a comfortable fit and a better adjustment.

-Two slanted hip pockets, two side velcro flap pockets and a right back patch pocket for a secure and convenient storage, and showcase the branding.

- Double main seams and extra high-wear reinforcements with safety bartacks, ensuring longlasting strength and durability.

-Suitable marking methods: screen printing, embroidery, transfer printi