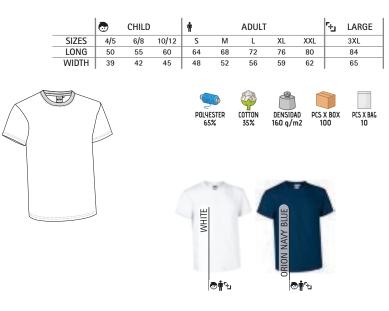

#### T-SHIRT **BIKE**

- -Short Sleeve Crewneck Regular Fit 100% Cotton T-shirt, lightweight and affordable while maintaining quality.
- Made of 100% ring spun cotton knitted fabric, ensuring a soft and comfortable feel.
- Elastic ribbed crewneck for comfortably fitting.
- Double stitching on neck, sleeves and bottom hem for added strength and durability.
- An inner shoulder-to-shoulder tape that reinforces its structure and keeps its shape.
- Suitable marking methods: screen printing, transfer printing, vinyl application.

- Ideal for multiple uses: workwear, sports school uniform, promotional clothing, souvenir, for a personalised gift, merchandising, events, festive clothing, and more.

|       | 0   | CHILD |       | <b>n</b> |    | ADULT |    |     | LARGE |  |
|-------|-----|-------|-------|----------|----|-------|----|-----|-------|--|
| SIZES | 4/5 | 6/8   | 10/12 | S        | М  | L     | XL | XXL | 3XL   |  |
| LONG  | 48  | 53    | 58    | 62       | 66 | 70    | 74 | 78  | 82    |  |
| WIDTH | 38  | 41    | 44    | 47       | 51 | 55    | 58 | 61  | 64    |  |

DENSIDAD

PCS X BAG

COTTON

100%