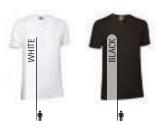

#### T-SHIRT RICKY

- -Short Sleeve V-Neck Slim Fit 100% Cotton T-Shirt.
- Made of 100% ring spun cotton knitted fabric for a soft and comfortable feel.
- Ribbed V-neck for optimal comfort and a refreshing feel.
- Double stitching on neck, bottom hem and sleeves for added strength and durability.
- An inner herringbone tape on the neck for a superior finish.
- Suitable marking methods: screen printing, embroidery, transfer printing, vinyl
- application. - Ideal as casual wear.

T-SHIRTS

ADULT Ť XXL SIZES XS Μ XL LONG 65 68 71 74 77 80 WIDTH 44 47 50 56 59 53 PCS X BOX 100 PCS X BAG COTTON 100% DENSIDAD 160 g/m2

#### T-SHIRT CRUISE

- -Short Sleeve V-Neck Slim Fit 100% Cotton T-Shirt.
- Made of 100% cotton ring spun knitted fabric for a soft and comfortable feel.
- Ribbed neck, with extra-large V-neck shape, for optimal comfort and a refreshing feel.
- Double stitching on neck, bottom hem and sleeves for added strength and durability.
- An inner herringbone tape on the neck for a superior finish.
- Suitable marking methods: screen printing, embroidery, transfer printing, vinyl application.
- Ideal as casual wear.