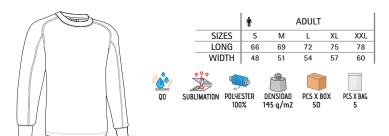

### T-SHIRT **ARROW**

-Long Sleeve Crewneck Regular Fit T-Shirt.

- Made of 100% cotton ring spun tubular knitted fabric for a soft and comfortable feel.
- -Elastic ribbed crewneck and cuffs for comfortably fitting.
- -Double stitching on neck, bottom hem and sleeves for added strength and durability.
- -An inner shoulder-to-shoulder tape that reinforces its structure and keeps its shape.
- Suitable marking methods: screen printing, embroidery, transfer printing, vinyl application.
- -Ideal as promotional clothing, sportswear, sports school uniform, workwear and more.

|       | 0   | CHILD |       | <b>n</b> |    | ADULT |    |     | <u>م</u> | LARGE |
|-------|-----|-------|-------|----------|----|-------|----|-----|----------|-------|
| SIZES | 4/5 | 6/8   | 10/12 | S        | М  | L     | XL | XXL |          | 3XL   |
| LONG  | 50  | 55    | 60    | 64       | 68 | 72    | 76 | 80  |          | 84    |
| WIDTH | 39  | 42    | 45    | 48       | 52 | 56    | 59 | 62  |          | 66    |

\* Child complement Cap PROMOTION (page 286).

\*Grey vigore: 98% cotton, 2% viscose.

**T-SHIRTS** 

PCS X BAG

PCS X BOX

DENSIDAD