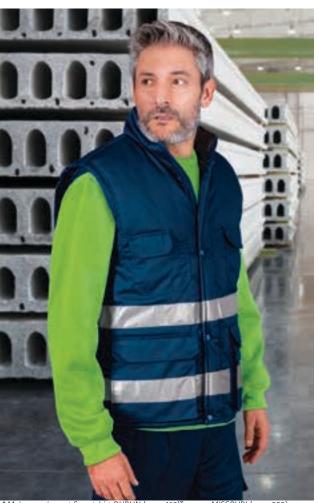

### ENHANCED VISIBILITY

Garments designed and certified according to the PPE regulation EN 17353, indicated to signal and make the user visible in situations of risk due to dark conditions, thanks to its retroreflective bands.

#### **HIGH VISIBILITY**

Garments designed and certified according to the PPE standard EN 20471, indicated to signal and make the user visible, both day and night, in risk situations, thanks to its fluorescent fabrics and retroreflective bands.