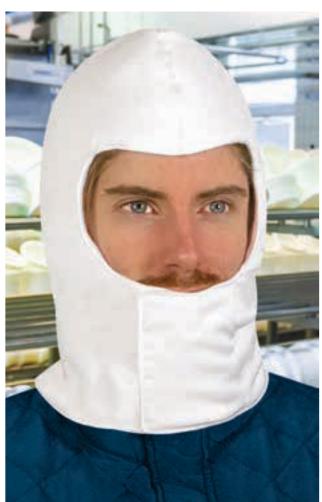

n and extra comfort.

-An eye and nose opening providing a better facial covering and grip, with piping for a better finish.

- Double stitching on the bottom hem for added strength and durability.
- Suitable marking methods: embroidery, stitching.
- Ideal as a warm accessory, workwear and sportswear.





#### BALACLAVA **FROST**

-Fleece-Lined Balaclava.

-Made of double fabric: a sturdy cotton twill outer fabric blended with polyester for strength and durability and a fleece lining for excellent thermal insulation.

-An eye and nose opening providing a better facial covering and grip.

-A velcro fastening under the chin for easy opening and closing.

-Suitable marking methods: screen printing, transfer printing, vinyl application. -Ideal for food industry uniforms and as workwear.







\* Male complement Parka DOUGH (page 207).

### TUBULAR SCARF **RUNNER**

- -Seamless Buff or Neck Warmer.
- Made of smooth polyester fabric with a soft cotton-like touch for a
- comfortable feel.
- Seamless tubular for greater comfort.
- -Can be worn in a variety of positions, including balaclava, scarf, band, neck warmer, and more.
- Suitable marking methods: sublimation on white, screen printing, transfer printing.
- Ideal for outdoor sports activities.





<sup>•</sup> Male complement L/S Half-Zip Polo EUROPA (page 115).



\* Male complement Sweatshirt WOOD (page 123).

#### TUBULAR SCARF **JERRY**

-Long Buff or Neck Warmer.

-Made of double fabric: half micro fleece fabric with anti-pilling finish for excellent thermal insulation, and the other half in a smooth polyester fabric w