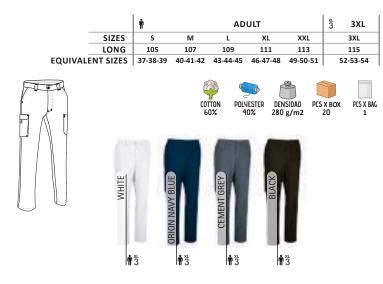

### THERMAL PANTS **ASTUN**

### -Thermal Fleece Trousers.

- -Made of micro fleece fabric with anti-pilling finish for a soft and comfortable feel against the skin.
- -Elasticated waistband for a better adjustment and a comfortable fit.
- -Elastic bands at the ankles providing a snug hold, keeping the trousers in place and preventing them from riding up.
- -Double stitching on the bottom hem for added strength and durability.
- Ideal as a base layer for outdoor activities and extreme cold conditions.