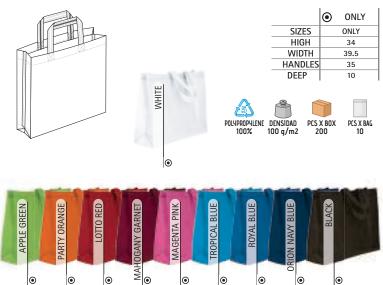

me of 10 litres and a load capacity of approximately 20kg. -Suitable marking methods: screen printing, transfer printing, vinyl application.
- Ideal for a personalised gift, a corporate gift and daily use.











\* Female complement Technical T-Shirt RESISTANCE (page 63).



#### BAG CARRIE

- -Rectangular Short-Handled Non-Woven Fabric Bag.
- Made of non-woven fabric with plastic-coated finish on the outside for added durability.
- Hemmed top contour and handles with heat-sealed cross-shaped
- reinforcement at the junction point for added strength.
- Gusseted sides and corners to provide greater capacity.
- With volume of 12 litres and a load capacity of approximately 9kg.
- -Suitable marking methods: screen printing.
- Ideal for a corporate gift, a personalised gift and daily use.



396

VALENTO



## BAG **SHOPPING**

-Elongated Short-Handled Gusseted Non-Woven Fabric Bag.

- Made of non-woven fabric with plastic-coated finish on the outside for added durability.

- Hemmed top contour and handles with heat-sealed cross-shaped
- reinforcement at the junction point for added strength.
- Gusseted sides and corners to provide greater capacity.
- With volume of 19 litres and a load capacity of approximately 18 kg.
- Suitable marking methods: screen printing.
- Ideal for a corporate gift, personalised gift and daily use.



\* Male complement T-Shirt FRESH (page 31).

#### BAG **SAMANTHA**

-Extra-Large Medium-Handled Gusseted Non-Woven Fabric Bag.

- Made of lightweight and water-repellent non-woven fabric with embossed finish.

- Hemmed top contour and handles with hea