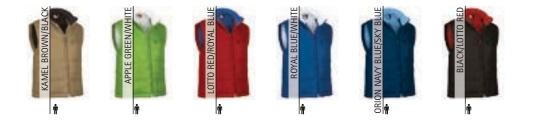

ted waist pockets, a left chest pocket, all zippered and an inner velcro pocket for a secure and convenient storage.

-Includes an inside back zip for easy marking with different methods: screen printing, embroidery, transfer printing, badges, vinyl application.

- Ideal for physical activities, as workwear and casual wear in cold environments.

|       | <b>n</b> |      | ADULT |      |      |
|-------|----------|------|-------|------|------|
| SIZES | S        | М    | L     | XL   | XXL  |
| ONG   | 71.5     | 74.5 | 77.5  | 80.5 | 83.5 |
| WIDTH | 57       | 60   | 63    | 66   | 69   |
|       |          |      |       |      |      |



\* Male complement Hat WINTER (page 301)Fleece Jacket DAKOTA (page 155). \* Female complement Hat WINTER (page 301)Fleece Jacket DAKOTA (page 155).



VESTS



\* Female complement Fleece CALGARY (page 162). \* Male complement Sweatshirt OPEN (page 118).

# VEST ARCTIC

- -Lightweight Quilted Vest with a Thermal Effect.
- Made of outer waterproof fabric, smooth inner lining and inner quilting for ensuring excellent thermal insulation.

-Stand-up collar with full-zip and velcro flap front closure, which provides warmth and comfort.

- Elasticated windbreaker on armholes and elastic side bands for a better fit, a tailpiece that covers the lumbar zone for added comfort and also provides a large printing area.

-Two slanted flap zippered waist pockets, a left zippered chest pocket and an inner one for a secure and convenient storage.

-Includes an inside back zip for easy marking with different methods: screen printing, embroidery, transfe