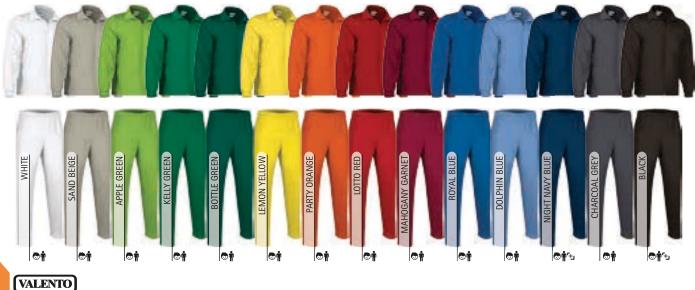

## SHORTS COLLEGE

-Sports Shorts with a Wide Variety of Colours allowing easy coordination with other sports garments.

- Made of Move Dry breathable technical fabric, promoting quick-drying and sweat wicking.
- Elasticated waistband with drawstrings for a better adjustment and a comfortable fit.
- Double stitching on the bottom hem for added strength and durability.
- Suitable marking methods: sublimation on white, screen printing, embroidery, transfer printing,
- vinyl application.
  - Ideal for creating sports kits.