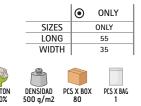

- Ideal for multiple uses: workwear, sports school uniform, promotional clothing, souvenir, for a personalised gift, merchandising, events, festive clothing, and more.

|       | 0   | CHILD |       | <b>n</b> |    | ADULT |    |     | LARGE |  |
|-------|-----|-------|-------|----------|----|-------|----|-----|-------|--|
| SIZES | 4/5 | 6/8   | 10/12 | S        | М  | L     | XL | XXL | 3XL   |  |
| LONG  | 48  | 53    | 58    | 62       | 66 | 70    | 74 | 78  | 82    |  |
| WIDTH | 38  | 41    | 44    | 47       | 51 | 55    | 58 | 61  | 64    |  |