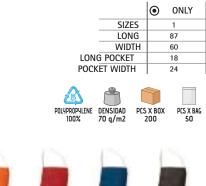

- Ideal for multiple uses: workwear, sports school uniform, promotional clothing, souvenir, for a personalised gift, merchandising, events, festive clothing, and more.

|       | 0   | CHILD |       | <b>n</b> |    | ADULT |    |     | LARGE |  |
|-------|-----|-------|-------|----------|----|-------|----|-----|-------|--|
| SIZES | 4/5 | 6/8   | 10/12 | S        | М  | L     | XL | XXL | 3XL   |  |
| LONG  | 48  | 53    | 58    | 62       | 66 | 70    | 74 | 78  | 82    |  |
| WIDTH | 38  | 41    | 44    | 47       | 51 | 55    | 58 | 61  | 64    |  |