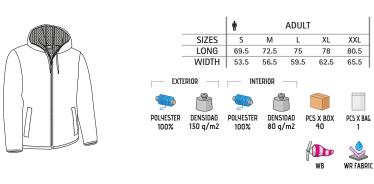

# SPORT SHORTS AEROPLANE

-Lightweight Multi-Pocket Work Shorts.

- -Made of durable and long-lasting cotton-polyester blend fabric.
- -Elasticated waistband with regulable drawstrings for a better adjustment and a comfortable fit.
- -Two slant hip pockets and two back pockets for convenient storage.
- -Overlocked inner seams and double stitching on bottom hem for added strength and durability.

-Suitable marking methods: sublimation on white, screen printing, embroidery, transfer printing, vinyl application.

- Ideal as workwear.

\* Male complement Polo THUNDER (page 105).

\* Male complement Technical T-Shirt CHALLENGE (page 64).