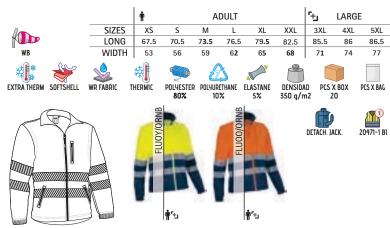

### ENHANCED VISIBILITY

Garments designed and certified according to the PPE regulation EN 17353, indicated to signal and make the user visible in situations of risk due to dark conditions, thanks to its retroreflective bands.