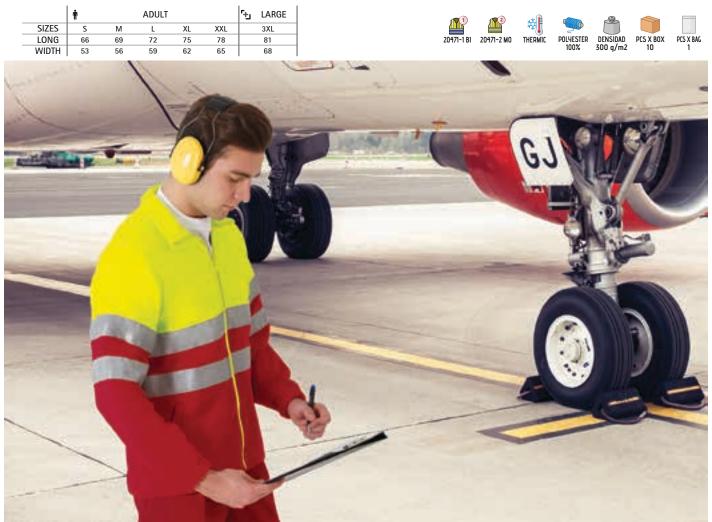

### ENHANCED VISIBILITY

Garments designed and certified according to the PPE regulation EN 17353, indicated to signal and make the user visible in situations of risk due to dark conditions, thanks to its retroreflective bands.

#### **HIGH VISIBILITY**

Garments designed and certified according to the PPE standard EN 20471, indicated to signal and make the user visible, both day and night, in risk situations, thanks to its fluorescent fabrics and retroreflective bands.