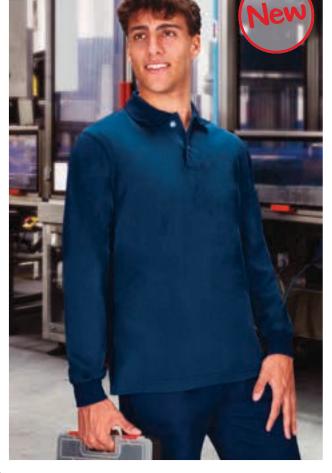

### T-SHIRT SERVER

- -Two-Tone Short Sleeve Crewneck Regular Fit T-Shirt, according to organisations such as Fire-fighters and Civil Defence.
- -Made of 100% cotton ring spun knitted fabric for a soft and comfortable feel. -Orion navy blue base with a horizontal contrasting colour tape sewn around the chest for enhanced visibility.
- -Double stitching on neck, bottom hem and sleeves for added strength and durability.
- -An inner shoulder-to-shoulder tape that reinforces its structure and keeps its shape.
- Suitable marking methods: screen printing, embroidery, transfer printing, vinyl application.
- Ideal as workwear for the mentioned organisations, the SERVER model is also available in short sleeve and long sleeve polo shirts.