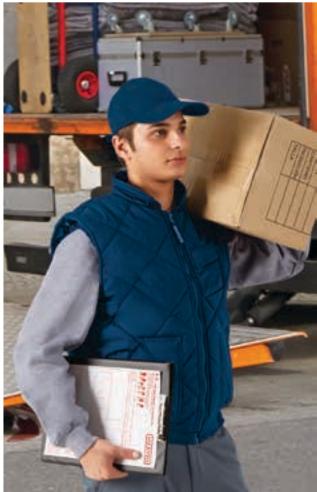

shirt DUBLIN (page 119)Trousers CASTER (page 222).

VESTS

# VEST WORKER

- -Diamond-Patterned Work Vest.
- Made of diamond-patterned outer flat weave, smooth inner lining and inner quilting for ensuring excellent thermal insulation.
- Stand-up collar and full-zip front closure to the beginning of the neckline for added ventilation.
- -Elasticated waistband and windbreaker on armholes for a secure and comfortable fit.
- -Two front side pockets, a pen holder, a left chest pocket and an inner velcro pocket for a secure and convenient storage.
- Includes an inside back zip for easy marking with different methods: screen printing, embroidery, transfer printing, shields, vinyl application.
- Ideal as workwear in different sectors: warehouse, logistics, transport, basic industry, and more.







\* Male complement Cap TORONTO (page 291)Sweatshirt STEVEN (page 118)Trousers CHISPA (page 227).

## VEST PORTLAND

-Quilted Vest with Three Pockets.

- Made of microfiber outer fabric with inner quilting and smooth inner lining for excellent thermal insulation.

-Herringbone stitching reinforcements for a better finish and greater warmth and comfort.

-Reinforced seams on neck, shoulders, armholes and bottom hem for added strength and durability.

- Two slanted zippered waist pockets and an inner pocket with velcro closure for a secure and convenient storage.

-Includes an inside back zip for easy marking with different methods: screen printing, embroidery, transfer printing, vinyl application, badges, shields.
- Ideal as workwear and promotional clothing.





\* Male complement Sweats