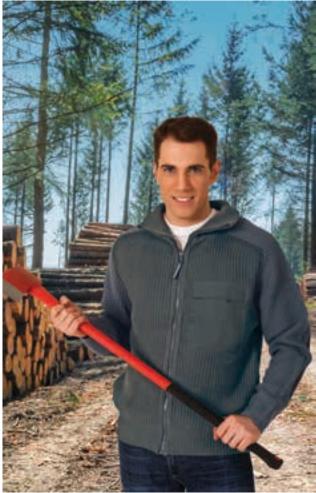

#### TREKKING, MOUNTAIN

Garments made with the most suitable fabrics for activity in nature: technical, breathable, lightweight, multilayer, waterproof fabrics... that allow you to enjoy outdoor activities in any season of the year.

#### FOREST

Our garments designed for forest and nature agents are designed in colors according to the environment such as military green, black or beige. Garments made with technical, light, breathable fabrics... that protect from adverse weather conditions and allow great freedom of movement.