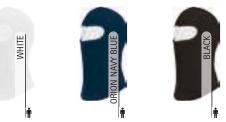

aclava.

-Made of thick 100% acrylic knitted fabric, for a soft and comfortable feel providing excellent thermal insulation.

- A visor with an eye and nose opening providing a better facial covering and grip.

-Suitable marking methods: embroidery, stitching.

-Ideal for outdoor activities in the winter.







WINTER CAPS AND HATS



# BALACLAVA EVEREST

#### -Fleece Balaclava.

-Made of micro fleece fabric with outer anti-pilling finish and an inner brushed for optimal thermal insulation and extra comfort.

-An eye and nose opening providing a better facial covering and grip, with piping for a better finish.

- Double stitching on the bottom hem for added strength and durability.
- Suitable marking methods: embroidery, stitching.
- Ideal as a warm accessory, workwear and sportswear.





#### BALACLAVA **FROST**

-Fleece-Lined Balaclava.

-Made of double fabric: a sturdy cotton twill outer fabric blended with polyester for strength and durability and a fleece lining for excellent thermal insulation.

-An eye and nose opening providing a better facial covering and grip.

-A velcro fastening under the chin for easy opening and closing.

-Suitable marking methods: screen printing, transfer printing, vinyl application. -Ideal for food industry uniforms and as workwear.







\* Male complement Parka DOUGH (page 207).

### TUBULAR SCARF **RUNNER**

- -Seamless Buff or Neck Warmer.
- Made of smooth polyester fabric with a soft cotton-like touch for a
- comfortable feel.
- Seamless tubular for greater comfort.
- -Can be worn in a variety of positions, including balaclava, scar