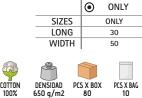

Jacquard border at one end and hemmed edges for added strength and durability.

-The BUBBLE and SOAP towels complement each other to create a complete set.

-Suitable marking methods: embroidery, stitching.

- Ideal for sports use, and everyday bathing.







### TOWEL **REEF**

-Face Towel.

-Made of high-density 100% cotton fabric with highly absorbent terry for added comfort.

-Textured with curly microfilaments for extra softness.

-Features a classic Greek-style decorative border on one end and hemmed contours for added strength and durability.

-The STELLA, SIRIUS, MEDUSA and CORAL towels complement each other to create a complete set.

-Suitable marking methods: stitching, embroidery.

-Ideal for use in hospitality industry, hotels, gyms and suitable for industrial laundering.













# TOWEL STELLA

- -Hand Towel.
- -Made of high-density 100% cotton fabric with highly absorbent terry for added comfort.
- -Textured with curly microfilaments for extra softness.
- -Features a classic Greek-style decorative border on one end and hemmed contours for added strength and durability.

-The REEF, SIRIUS, MEDUSA and CORAL towels complement each other to create a complete set.

-Suitable marking methods: stitching, embroidery.

-Ideal for use in hospitality industry, hotels, gyms and suitable for industrial laundering.















0







Male complement Towel CORAL (page 326)

### TOWEL SIRIUS

-Hand Towel, larger than standard size.

-Made of high-density 100% cotton fabric with highly absorbent terry for added comfort.

-Textured with curly microfilaments for extr