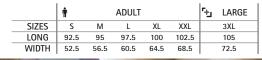

|       | n ADULT |    |    |      |      |     |  |  |  |
|-------|---------|----|----|------|------|-----|--|--|--|
| SIZES | XS      | S  | М  | L    | XL   | XXL |  |  |  |
| LONG  | 57      | 61 | 65 | 68.5 | 72.5 | 76  |  |  |  |
| WIDTH | 45      | 48 | 52 | 56   | 59   | 62  |  |  |  |