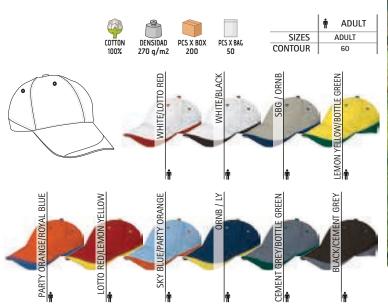

broidery, stitching.
- Ideal as sportswear, merchandising, for a personalised gift, a corporate gift, a souvenir, and more.



Male complement T-Shirt WAVE (page 24).

#### CAP TUXTON

-Two-Tone 6-Panel Baseball Cap.

- Made of thick twill fabric, 100% cotton, with a velvety soft touch, providing strength, durability and breathability.

-Six embroidered vents for better airflow, curved visor to prevent sunlight and provide freshness, an inner band around the contour for greater comfort.

- Curved front area with central stitching and thermo-fixed inner
- reinforcement to keep its shape.
- -Semi-circular back opening with velcro fastening tab for a secure fit.
- Suitable marking methods: embroidery, stitching.
- Ideal as sportswear, for a corporate gift, souvenir, merchandising, and more.





\* Female complement T-Shirt PARIS (page 46).

# CAP DURAN

- -Two-Tone Baseball Cap.
- Made of thick twill fabric, 100% cotton, with a velvety soft touch, providing strength, durability and breathability.
- -Curved visor with contrasting colours that continue to the back, to prevent sunlight and provide freshness.
- -Curved front area with central stitching and thermo-fixed inner reinforcement
- to keep its shape, an inner band around the contour for greater comfort.
- -Semi-circular back opening with velcro fastening tab for a secure fit.
- Suitable marking methods: embroidery, stitching.
- Ideal as sportswear, for a corporate gift, a personalised gift, a souvenir, merchandising, and more.





Complement T-Shirt RACING (page 21).

Garments containing different colours must be washed