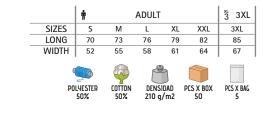

uniforms, this Polo Shirt matches all THUNDER line items (sweatshirt, trousers, T-shirt, S/S polo, fleece jacket, softshell jacket and vest).





POLYESTER 65% COTTON

DENSIDAD

PCS X BOX

PCS X BAG

Male complement Trousers NEBRASKA (page 234).





# L/S POLO SHIRT VALIANT

#### -Long Sleeve Polo Shirt with Velcro Opening.

- Made of durable and long-lasting cotton-polyester blend granular knit fabric.
- Ribbed elastic polo collar with velcro flap opening, for an adjustable fit.
- Long sleeve with ribbed cuffs with elastic for a comfortable fit.
- Double stitching on the bottom hem for added strength and durability.
- Includes a sew-on-pocket, suitable marking methods: screen printing,
- embroidery, transfer printing, vinyl application.
- Ideal as workwear and promotional clothing.









\* Male complement Trousers BRODY (page 232).

# POLO SENA

- -Pocketless Long Sleeve Polo Shirt with Metal Hook-and-Eye Opening.
- Made of durable and long-lasting cotton-polyester blend pique fabric.
- -Tricot collar and sleeve cuffs for comfortably fitting.
- -Shirt collar with metal hook-and-eye flap opening, ideal for easy detection in food industry.
- Overlocked inner seams for added strength and durability.

-Suitable marking methods: screen printing, transfer printing, embroidery, badges.

- Ideal as food industry workwear.







# POLO SHIRTS



ement Detachable trousers LIVINGSTONE (page 216). \* <sup>t</sup> Complement Backpack SEAL (page 342).

## MEN RUGBY POLO SHIRT SCRUM

-Two-Tone Long Sleeve Rugby Polo Shirt.

-Made of 100% cotton thick knit fabric for a soft and co