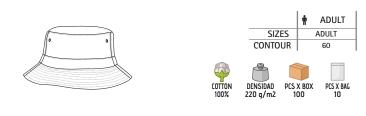

ning with velcro fastening tab for a secure fit. - Suitable marking methods: screen printing, embroidery, stitching.

-Ideal as sportswear, casual wear, merchandising, for a personalised gift, a corporate gift, a souvenir, and more.











-Bucket Hat with All-Around Brim.

- Made of 100% cotton fabric that provides durability, strength, breathability and a comfortable feel.

- Four side metal ventilation holes for better airflow, a slanted and flexible brim to prevent sunlight and provide freshness.

- Smooth crown, seamless front, thermo-fixed inner reinforcement and

perimeter tape to keep its shape.

- -An inner band around the contour for greater comfort.
- -Suitable marking methods: screen printing, embroidery, stitching.

-Ideal for a corporate gift and for outdoor activities.







Male complement T-Shirt RACING (page 21)Vest SAFARI (page 188).

VALENTO 297

# HAT JONES

-Bucket Hat with All-Around Brim.

- Made of a sturdy cotton fabric blended with polyester for strength and durability.

-Four metal vents for better airflow, a slanted and flexible brim to prevent sunlight and provide freshness.

- Smooth crown and side seams along the contour for added strength and durability.

- An inner band around the contour for greater comfort.

-Seamless front for easy marking with different methods: screen printing, embroidery, vinyl application, transfer printing.

-Ideal for a corporate gift, a personalised gift and for outdoor activities.







\* Male complement T-Shirt RACING (page 21).



### HAT SUMMER

-Bucket Hat with All-Around Brim.

- Made of 100% cotton f