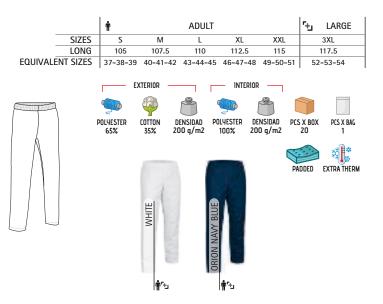

#### TROUSERS **PLAYER**

#### -Solid Coloured Sweatpants.

-Made of micro corduroy fabric with outer sheared for excellent thermal insulation and extra comfort.

- Elasticated waistband with adjustable drawstring for a better fitting. -Two hip pockets for convenient storage.
- Suitable marking methods: embroidery, stitching, badges, shields.

-Ideal as sportswear, sports school uniform and promotional clothing.

Male complement T-Shirt RACING (page 21).