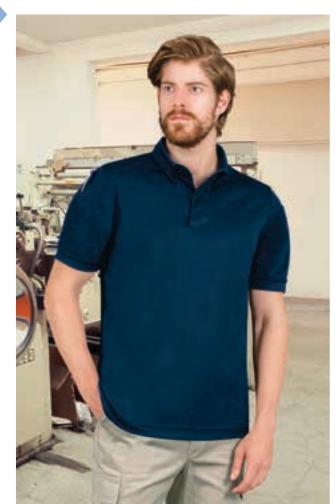

### T-SHIRT SERVER

- -Two-Tone Short Sleeve Crewneck Regular Fit T-Shirt, according to organisations such as Fire-fighters and Civil Defence.
- -Made of 100% cotton ring spun knitted fabric for a soft and comfortable feel. -Orion navy blue base with a horizontal contrasting colour tape sewn around the chest for enhanced visibility.
- -Double stitching on neck, bottom hem and sleeves for added strength and durability.
- -An inner shoulder-to-shoulder tape that reinforces its structure and keeps its shape.
- Suitable marking methods: screen printing, embroidery, transfer printing, vinyl application.
- Ideal as workwear for the mentioned organisations, the SERVER model is also available in short sleeve and long sleeve polo shirts.