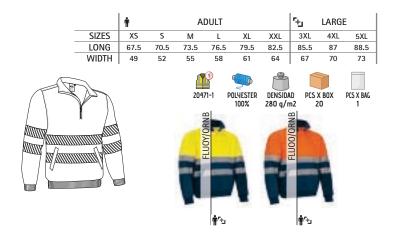

#### **HIGH VISIBILITY**

Garments designed and certified according to the PPE standard EN 20471, indicated to signal and make the user visible, both day and night, in risk situations, thanks to its fluorescent fabrics and retroreflective bands.