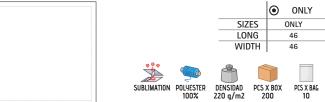

#### T-SHIRT **BIKE**

- -Short Sleeve Crewneck Regular Fit 100% Cotton T-shirt, lightweight and affordable while maintaining quality.
- Made of 100% ring spun cotton knitted fabric, ensuring a soft and comfortable feel.
- Elastic ribbed crewneck for comfortably fitting.
- Double stitching on neck, sleeves and bottom hem for added strength and durability.
- An inner shoulder-to-shoulder tape that reinforces its structure and keeps its shape.
- Suitable marking methods: screen printing, transfer printing, vinyl application.

- Ideal for multiple uses: workwear, sports school uniform, promotional clothing, souvenir, for a personalised gift, merchandising, events, festive clothing, and more.

|       | 0   | CHILD |       | <b>n</b> |    | ADULT |    |     | LARGE |  |
|-------|-----|-------|-------|----------|----|-------|----|-----|-------|--|
| SIZES | 4/5 | 6/8   | 10/12 | S        | М  | L     | XL | XXL | 3XL   |  |
| LONG  | 48  | 53    | 58    | 62       | 66 | 70    | 74 | 78  | 82    |  |
| WIDTH | 38  | 41    | 44    | 47       | 51 | 55    | 58 | 61  | 64    |  |

DENSIDAD

PCS X BAG

COTTON

100%