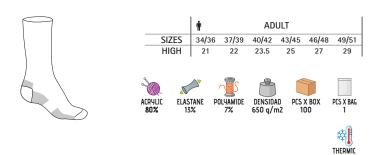

ours in the midfoot and upper area to provide optimal grip and a secure fit.

-Polyamide reinforcements on heel and toe for added strength and durability.

- Suitable marking methods: stitching, embroidery.
- -Ideal for summer uniforms.





\* Female complement Trousers ROBLE (page 224).

#### WINTER UNIFORMS SOCKS CARABU

-Thermal Socks.

- Made of thick knitted fabric blended with soft and long-lasting polyester and infused with flexible and adjustable elastane for a snug fit.

-Inner terry soles providing excellent thermal insulation.

- Stretchy contours in the midfoot and upper area to provide optimal grip and a secure fit.

- -Polyamide reinforcements on heel and toe for added strength and durability.
- Suitable marking methods: stitching, embroidery.

- Ideal for winter uniforms.







\* Male complement Trousers NEBRASKA (page 234).

# WINTER SOCKS **SILFO**

#### -Thermal Socks.

-Made of very thick, soft, stretchy knitted fabric with an inner brushed for excellent thermal insulation.

- Inner terry loop fabric throughout providing comfort and excellent thermal insulation.

-Stretchy contours in the upper area to provide optimal support and a secure fit.

- -Polyamide reinforcements on heel and toe for added strength and durability.
- Suitable marking methods: stitching, embroidery.
- Ideal as workwear and winter uniforms.









## WINTER SOCKS **REGUS**

-Thermal Socks.

- Made of very thick, soft, stretchy acrylic knitted fabric with an inner brushed for excellent thermal insulation.

- Thick inner quilting throughout providing comfort and excellent thermal