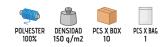

at press: remove the thin plastic film from the back, heat-transfer for 15 seconds at 145 degrees with a pressure of 3 kg/ cm2, and finally remove the transparent plastic backing once cooled.

- Available in a wide variety of colours.

۲

SIZES

WIDTH

LENGTH (METERS)

ONLY

5

100

- Sold in full rolls of 100 metres long and 5 centimetres wide.
- Ideal for applying on workwear to improve user visibility.







#### REFLECTIVE TAPE FOR SEWING DINAMIC

-Silver Textile Reflective Tape for Sewing.

- Made with a 100% polyester flat weave base that is strong and long-lasting.
- Microsphere reflective system for enhanced visibility.
- Application by sewing with thread.
- Sold in full rolls of 100 metres long and 5 centimetres wide.
- Ideal for applying on workwear to improve user visibility.





#### REFLECTIVE TAPE CARRINGTON

- -Silver Textile Reflective Tape for Sewing.
- Made with a cotton-polyester flat weave base for added strength and durability.
- Microsphere reflective system for enhanced visibility.
- Application by sewing with thread.
- Sold in full rolls of 100 metres long and 5 centimetres wide.
- Ideal for applying on workwear to improve user visibility.



#### REFLECTIVE TAPE **BALDO**

- -Textile Reflective Tape for Sewing, Fluo Colours.
- Made with a cotton-polyester flat weave base for added strength and durability.
- Microsphere reflective system for enhanced visibility.
- Application by sewing with thread.
- Sold in full rolls of 100 metres long and 5 centimetres wide.
- Ideal for applying on workwear to improve user visibility.





|        |          |