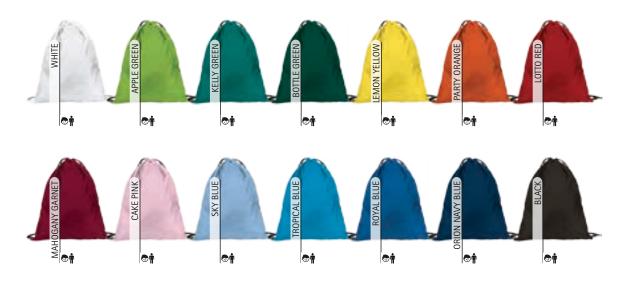

hirt WAVE (page 24). \* Male complement T-Shirt RACING (page 21).



# BACKPACK FESTIVAL

#### -Drawstring Backpack.

- -Made of lightweight polyester flat weave, making it easy to carry and store.
- Medium-gauge drawstring sewn to the lower sides, which allows for shoulder adjustment and acts as a closure.
- -Hem-stitched inner seams for added strength and durability.
- -Suitable marking methods: screen printing, transfer printing, vinyl application.
- -Ideal for a corporate gift, a personalised gift and for light items carrying.

|       | 😓 CHILD | 🛉 ADULT |  |
|-------|---------|---------|--|
| SIZES | CHILD   | ADULT   |  |
| HIGH  | 35      | 45      |  |
| WIDTH | 27      | 38      |  |





\* Female complement T-Shirt AMANDA (page 47). \* Male complement T-Shirt EAGLE (page 23).



# BACKPACKS

# BACKPACK AGAMENON

-Drawstring Backpack.

-Made of strong and durable water-repellent Oxford fabric, making it easy to carry and store. -Medium-gauge drawstring tied to lower side metal eyelets, which allows for shoulder adjustment and acts as a closure.

-Reinforced inner seams and reinforced corners with thick and durable fabric for added durability.

- Suitable marking methods: screen printing, transfer printing, vinyl application, sublimation on white.

- Ideal for a corporate gift, a personalised gift and light items carrying.

|       | Ť | ADULT |
|-------|---|-------|
| SIZES |   | ADULT |
| HIGH  |   | 45.5  |
| WIDTH |   | 35    |



DENSIDAD 100 g/m2 PCS X BOX 200 PCS X BAG 25

POLYESTER 100%

SUBLIMATION WR FABRIC



\* Female complement T-Shirt RACING (page 21