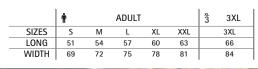

|       | n ADULT |    |    |      |      |     |  |  |  |
|-------|---------|----|----|------|------|-----|--|--|--|
| SIZES | XS      | S  | М  | L    | XL   | XXL |  |  |  |
| LONG  | 57      | 61 | 65 | 68.5 | 72.5 | 76  |  |  |  |
| WIDTH | 45      | 48 | 52 | 56   | 59   | 62  |  |  |  |

T-SHIRTS

ADULT Ť XXL SIZES XS Μ XL LONG 65 68 71 74 77 80 WIDTH 44 47 50 56 59 53 PCS X BOX 100 PCS X BAG COTTON 100% DENSIDAD 160 g/m2

|      |          | N WOMAN |      |      |      |      |      |  |  |
|------|----------|---------|------|------|------|------|------|--|--|
|      | SIZES    | XS      | S    | М    | L    | XL   | XXL  |  |  |
|      | LONG     | 59      | 62   | 65   | 68   | 71   | 74   |  |  |
| CHE  | ST WIDTH | 41      | 44   | 47   | 50   | 53   | 56   |  |  |
| WAIS | t width  | 38.5    | 41.5 | 44.5 | 47.5 | 50.5 | 53.5 |  |  |