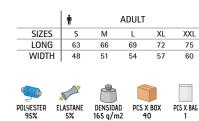

### TECHNICAL T-SHIRT **RESISTANCE**

-Short Sleeve Crewneck Sports T-Shirt, our top-selling Sports T-Shirt, is a great value for money and comes in a wide range of colours and sizes.

-Made of Bird-Eye breathable technical fabric, that promotes sweat wicking and quick-drying, ensuring optimal comfort.

- Split raglan sleeves for enhanced comfort and freedom of movement.
- Flat seams on armholes, sides and sleeves for reduced friction and enhanced comfort.
- Double stitching on neck, bottom hem and sleeves for added strength and durability.
- -Suitable marking methods: sublimation on white, screen printing, embroidery, transfer printing, vinyl application.
- Ideal as sportswear and workout activities.

Child complement Shorts COLLEGE (page 72). \* Female complement Shorts COLLEGE (page 72). \* Male complement Shorts COLLEGE (page 72).