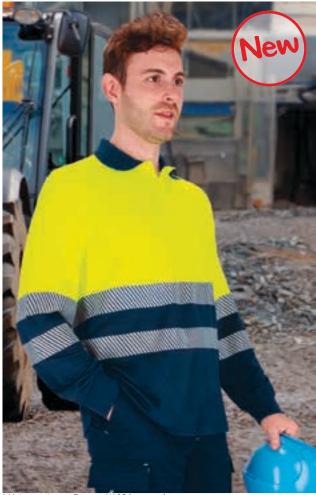

### ENHANCED VISIBILITY

Garments designed and certified according to the PPE regulation EN 17353, indicated to signal and make the user visible in situations of risk due to dark conditions, thanks to its retroreflective bands.

#### **HIGH VISIBILITY**

Garments designed and certified according to the PPE standard EN 20471, indicated to signal and make the user visible, both day and night, in risk situations, thanks to its fluorescent fabrics and retroreflective bands.