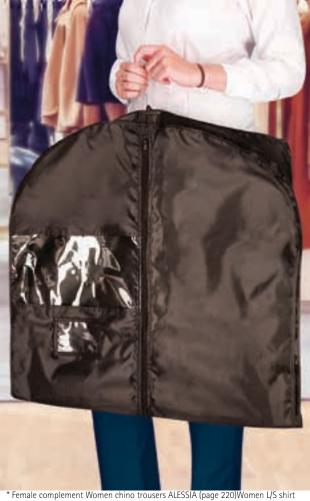

\* Male complement Trousers CASTER (page 222). \* Female complement Women trousers ADVANCE (page 220).

Garments containing different colours must be washed with care, in cold water, using a suitable laundry detergent and to dry immediatly after washing.