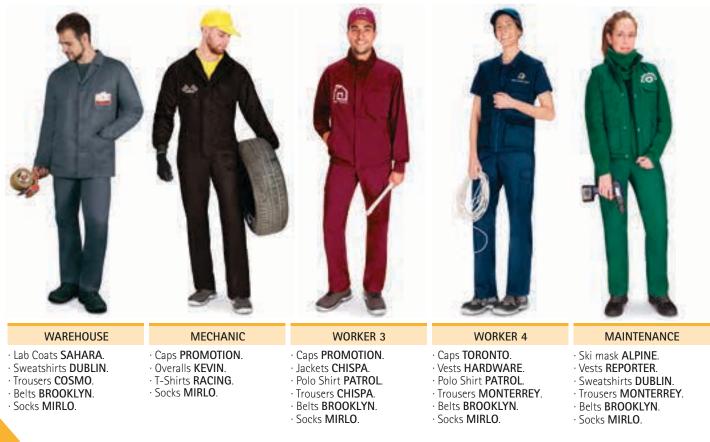

### MISCELLANEOUS WORKERS Nº1

We cover the widest possible range in terms of workwear, offering garments and accessories for all types of sectors and all types of needs.

· Socks FENIX.

· Socks MIRLO.

· Trousers CASTER. · Belts BROOKLYN. · Socks MIRLO.

· Trousers BRODY. · Belts BROOKLYN. · Socks MIRLO.

· Belts BROOKLYN.

ſμ

#### · Socks MIRLO.