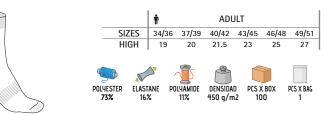

nd long-lasting polyester in the upper area for strength and durability.

-Stretchy contours in the midfoot, ankle and upper area to provide optimal grip and a secure fit.

- -Polyamide reinforcements on heel and toe for added strength and durability.
- Suitable marking methods: stitching, embroidery.
- Ideal for football and other team sports.





## SUMMER UNIFORMS SOCKS MIRLO

#### -Summer Socks.

- Made of knitted fabric blended with soft and long-lasting polyester for a better airflow thanks to its structure providing all-day comfort.

-Stretchy contours in the midfoot and upper area to provide optimal grip and a secure fit.

-Polyamide reinforcements on heel and toe for added strength and durability.

- Suitable marking methods: stitching, embroidery.
- -Ideal for summer uniforms.





\* Female complement Trousers ROBLE (page 224).

#### WINTER UNIFORMS SOCKS CARABU

-Thermal Socks.

- Made of thick knitted fabric blended with soft and long-lasting polyester and infused with flexible and adjustable elastane for a snug fit.

-Inner terry soles providing excellent thermal insulation.

- Stretchy contours in the midfoot and upper area to provide optimal grip and a secure fit.

- -Polyamide reinforcements on heel and toe for added strength and durability.
- Suitable marking methods: stitching, embroidery.

- Ideal for winter uniforms.







\* Male complement Trousers NEBRASKA (page 234).

# WINTER SOCKS **SILFO**

#### -Thermal Socks.

-Made of very thick, soft, stretchy knitted fabric with an inner brushed for excellent thermal insulation.

- Inner terry loop fabric