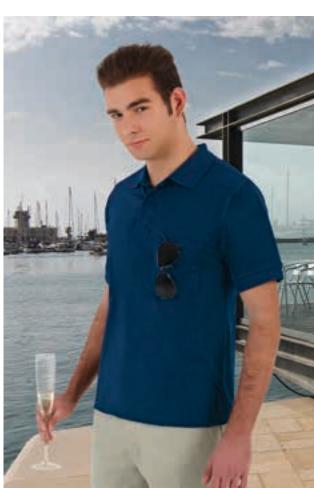

omfortably fitting.

-A reinforced left chest pocket for convenient storage and showcase the branding.

-Suitable marking methods: sublimation on white, screen printing, embroidery, transfer printing, badges, shields.

- Ideal for physical activities and as workwear, sportswear and promotional clothing.







# POLO **NEPTUNO**

-Short Sleeve Polo Shirt with Pocket.

- -Made of durable and long-lasting cotton-polyester blend pique fabric.
- -Flap and two matching button opening for a more personalised fit.
- Knitted collar and sleeve cuffs for comfortably fitting.

-A reinforced left chest pocket for convenient storage and showcase the branding.

-Suitable marking methods: screen printing, embroidery, transfer printing, badges, shields.

- Ideal as workwear and promotional clothing.







\* Male complement Chino trousers MARTIN (page 219).

# POLO **HAWK**

-Short Sleeve Polo Shirt with Pocket.

-Made of 100% cotton pique fabric for a soft and comfortable feel.

-Knitted collar and cuffs for comfortably fitting, flap and two matching button opening for a more personalised fit.

-Double stitching on bottom hem and side slits for enhanced mobility and greater comfort.

- -A reinforced left chest pocket for convenient storage and showcase the branding.
- -Suitable marking methods: screen printing, embroidery, transfer printing, badges, shields.
- Ideal as workwear and promotional clothing.







# POLO **SAGANO**

-Short Sleeve Sports Polo Shirt with Contrasting Coloured Stripes on the Collar and Sleeves.

-Made of breathable technical fabric, that promotes sweat wicking a