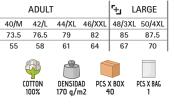

lds.

- Ideal as workwear and corporate uniforms.









\* Male complement Chino trousers MARTIN (page 219).



\* Male complement Belt RUDOLF (page 346)Trousers ROBLE (page 224).

# SHIRT CONDOR

-Long Sleeve Shirt with Two Pockets.

-Made of 100% cotton twill fabric that provides durability, strength,

breathability and a comfortable feel.

- Matching button front closure and cuffs for a better adjustment and greater comfort.

-Two chest pockets with flap and matching button fastening for convenient storage and showcase the branding.

-Double-stitched bottom and reinforced seams on sides, shoulders, sleeves and underarms for added strength and durability.

-Suitable marking methods: screen printing, embroidery, transfer printing, badges, shields.

- Ideal as workwear and uniforms.









# WOMEN L/S SHIRT VENEZIA

-Women's Long Sleeve Slim Fit Shirt with a Pocket.

-Made of lightweight crepe fabric for a soft and comfortable feel.

- Matching button front closure and cuffs for a better adjustment and greater comfort.

-Double-stitched bottom and reinforced seams on sides, shoulders, sleeves and underarms for added strength and durability.

-A reinforced left chest pocket for convenient storage and showcase the branding.

-Suitable marking methods: screen printing, embroidery, transfer printing, badges, shields.

- Ideal as workwear, corporate uniforms and hospitality clothing.





## WOMEN SHIRT SHARON

-Women's Long Sleeve Slim Fit Shirt with a Pocket.

-Made of a lightweight 210 yarn cotton-polyester blend poplin fabric for strength and durability.

-Mandarin coll