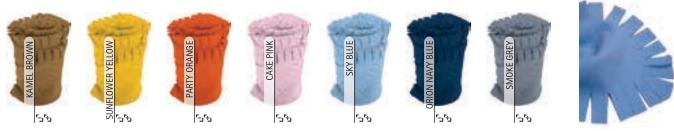

d home accessory (sofa, armchair, double bed, and more).







#### FLEECE BLANKET **SNOW**

-Fleece Fringed Blanket.

-Made of fleece fabric with anti-pilling quilting for extra softness, warmth and excellent thermal insulation.

-Rectangular shape with rounded corners and 4 cm cut fringes for a superior finish.

-Available in small and large sizes.

-Suitable marking methods: embroidery, stitching.

– Ideas as a stylish winter accessory for both home and car.

|       | SMALL | LARGE |
|-------|-------|-------|
| SIZES | SMALL | LARGE |
| LONG  | 125   | 150   |
| WIDTH | 150   | 200   |
|       |       |       |



\* THERMIC

POLYESTER 100% DENSIDAD 240 g/m2 PCS X BOX 20 PCS X BAG



\* Child complement Sport Socks FENIX (page 329). \* Female complement Sport Socks FENIX (page 329).



Detail: fringes

### BABY BLANKET DREAMS

- -Fleece Fringed Blanket for Babies.
- Made of fleece fabric with anti-pilling quilting for extra softness, warmth and excellent thermal insulation.

-Rectangular shape with rounded corners and 4 cm cut fringes for a superior finish.

- -Available in small and large sizes.
- -Suitable marking methods: embroidery, stitching.
- Ideal as a winter accessory for baby strollers, carrycots, or cots.







Detail: FRINGES







### FLEECE SLEEVED BLANKET **MOVIE**

-Fleece Sleeved Blanket.

0

-Made of ultra-soft fleece fabric with anti-pilling quilting for extra softness, warmth and excellent thermal insulation.

-Curved neckline and sleeve openings for comfortable fitting.

- Contrasting colour decorative piping for a superior finish and added stren