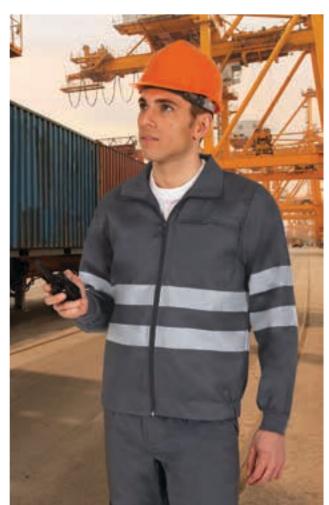

### ENHANCED VISIBILITY

Garments designed and certified according to the PPE regulation EN 17353, indicated to signal and make the user visible in situations of risk due to dark conditions, thanks to its retroreflective bands.

#### **HIGH VISIBILITY**

Garments designed and certified according to the PPE standard EN 20471, indicated to signal and make the user visible, both day and night, in risk situations, thanks to its fluorescent fabrics and retroreflective bands.