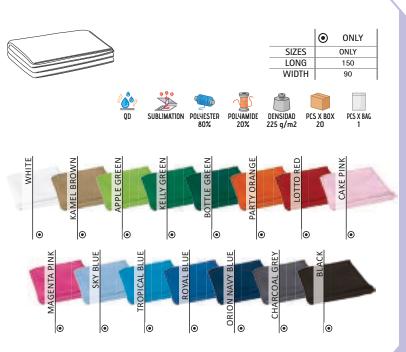

### SPORT BIB WEMBLEY

-Versatile Sports Bib designed for Easy Identification of Teams, Groups, or Individuals when Worn Over Clothing.

-Made of breathable Move Dry technical fabric, promoting quick-drying and sweat wicking.

- Double stitching on neck, bottom hem and armholes for added strength and durability.

- Suitable marking methods: sublimation on white, screen printing,

embroidery, transfer printing, vinyl application.

- Ideal for training sessions, games, matches, events, or any activities requiring visual identification of participants.

Male complement Technical T-Shirt RESISTANCE (page 63)Shorts COLLEGE (page 72).

\* Male complement Shorts MILAN (page 75)Technical T-Shirt CHALLENGE (page 64).

### SPORT BIB TRAINING

-Versatile Sports Bib designed for Easy Identification of Teams, Groups, or Individuals when Worn Over Clothing.

-Made of mesh fabric for improved breathability and a better airflow.

- Double stitching on neck, bottom hem and armholes for added strength and durability.

- Suitable marking methods: sublimation on white, screen printing, vinyl application.

- Ideal for training sessions, games, matches, events, or any activities requiring visual identification of participants.

SPORTS BIBS

<sup>+</sup> Child complement Shorts COLLEGE (page 72)Technical T-Shirt RESISTANCE (page

63). Garments containing different colours must be washed with care, in cold water, using a suitable laundry detergent and to dry immediatly after washing.