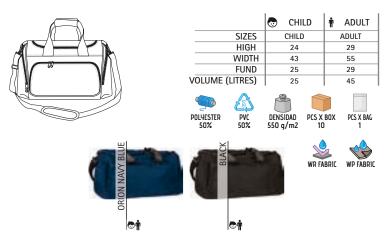

Sports Kits MARACANA.
 Socks KRAMER.

FOOTBALL

· Sports Bibs TRAINING.
· Bermuda Shorts COLLEGE.
· Socks FENIX.

• T-Shirts LEOPARD. • Bermuda Shorts MILAN. • Socks FENIX. Jackets TOURNAMENT.
 Trousers TOURNAMENT.
 Socks FENIX.
 Sport Bags SQUAD.

Jackets MATCHPOINT.

A

Trousers MATCHPOINT.
 Socks FENIX.
 Sport Bags SQUAD.