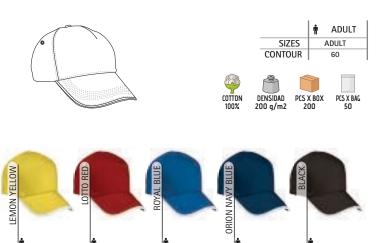

merchandising, for a personalised gift, a corporate gift, a souvenir, and more.









\* Male complement T-Shirt WAVE (page 24).



# 

#### -Two-Tone 5-Panel Cap.

-Made of 100% cotton twill fabric for durability, strength and breathability.

-Four embroidered vents for better airflow, curved visor to prevent sunlight and provide freshness.

-Vertical front panel with thermo-fixed inner reinforcement to keep its shape, an inner band around the contour for greater comfort.

-Semi-circular back opening with velcro fastening tab for a secure fit.

- Seamless vertical front panel for easy marking with different methods: screen printing, embroidery, vinyl application, transfer printing.

-Ideal as sportswear, for a corporate gift, a personalised gift, a souvenir, merchandising, and more.





\* Female complement T-Shirt CAIMAN (page 34).

Garments containing different colours must be washed with care, in cold water, using a suitable laundry detergent and to dry immediatly after washing.

# CAP FORT

#### -Two-Tone 5-Panel Cap.

-Made of 100% cotton twill fabric for durability, strength and breathability. -Four embroidered vents for better airflow, curved visor to prevent sunlight and provide freshness.

-Vertical front panel with thermo-fixed inner reinforcement to keep its shape, an inner band around the contour for greater comfort.

-Semi-circular back opening with velcro fastening tab for a secure fit.

- Seamless vertical front panel for easy marking with different methods: screen printing, embroidery, vinyl application, transfer printing.

-Ideal as sportswear, for a