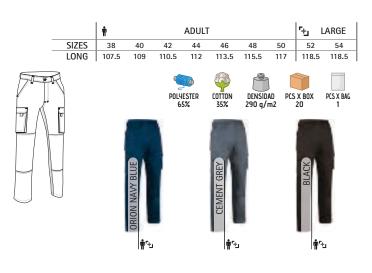

rms.





\* Male complement T-Shirt WAVE (page 24).



TROUSERS **METIER** 

-Multi-Pocket Work Trousers with Knee Pad and Crotch Gusset.

- Made of thick cotton twill fabric blended with polyester for strength and durability.

-Button-and-zipped flap fastening, belt loops and an inner anti-slip silicone bands for a better adjustment and a comfortable fit.

-Two slanted hip pockets, two back pockets and two side gusseted cargo pockets, all four with velcro flap closure for a secure and convenient storage, and a puller for easy opening,.

- Double main seams and extra high-wear reinforcements with safety bartacks, ensuring long-lasting strength and durability.

- Suitable marking methods: screen printing, embroidery, transfer printing, vinyl application.

-Ideal as workwear and uniforms.



**IROUSERS** 



\* Male complement Belt BROOKLYN (page 346)Polo PREDATOR (page 110).

# TROUSERS COSMO

#### -Straight Cut Work Trousers.

- -Made of thick cotton twill fabric blended with polyester for strength and durability.
- -Button-and-zipped flap fastening, back and sides elasticated waistbands and belt loops for a better adjustment and a comfortable fit.
- -Two slanted hip pockets and a buttonhole closure back pocket for easy acces and convenient storage.
- Double main seams and extra high-wear reinforcements with safety
- bartacks, ensuring long-lasting strength and durability.
- -Suitable marking methods: screen printing, embroidery, transfer printing, vinyl application.
- -Ideal as workwear and uniforms.





-Multi-Pocket Work Trousers.

- Made of a sturdy cotton twill fabri