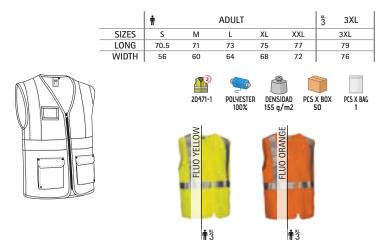

#### **HIGH VISIBILITY**

Garments designed and certified according to the PPE standard EN 20471, indicated to signal and make the user visible, both day and night, in risk situations, thanks to its fluorescent fabrics and retroreflective bands.