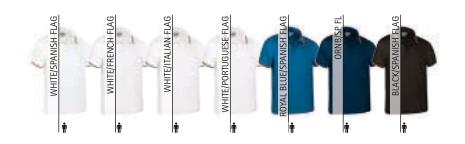

# T-SHIRT FURIA

- -Three-Tone Short Sleeve Crewneck T-Shirt with a distinctive Spanish Flag Detail.
- Made of 100% cotton ring spun knitted fabric for a soft and comfortable feel. -Elastic ribbed crewneck for comfortably fitting.
- -Orion navy blue base with red side panels and yellow piping, complemented by a Spanish flag detail on the front bottom hem.
- Double stitching on neck, bottom hem and sleeves for added strength and durability.
- -Suitable marking methods: screen printing, embroidery, transfer printing, vinyl application.

-Ideal for cheering on the Spanish national teams in various sporting disciplines.

Garments containing different colours must be washed with care, in cold water, using a suitable laundry detergent and to dry immediatly after washing.