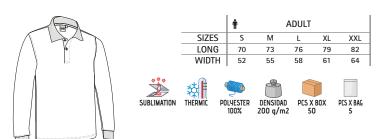

### T-SHIRT SERVER

- -Two-Tone Short Sleeve Crewneck Regular Fit T-Shirt, according to organisations such as Fire-fighters and Civil Defence.
- -Made of 100% cotton ring spun knitted fabric for a soft and comfortable feel. -Orion navy blue base with a horizontal contrasting colour tape sewn around the chest for enhanced visibility.
- -Double stitching on neck, bottom hem and sleeves for added strength and durability.
- -An inner shoulder-to-shoulder tape that reinforces its structure and keeps its shape.
- Suitable marking methods: screen printing, embroidery, transfer printing, vinyl application.
- Ideal as workwear for the mentioned organisations, the SERVER model is also available in short sleeve and long sleeve polo shirts.