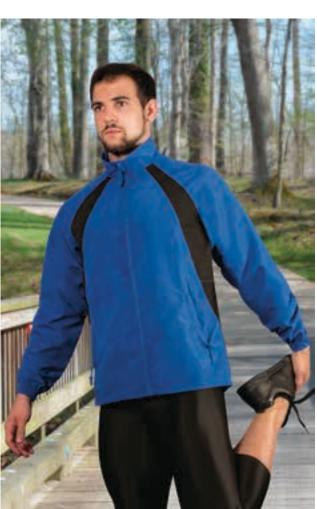

king methods: sublimation on white, screen printing, embroidery, transfer printing, vinyl application.

- Ideal for both individual cycling and team wear.





\* Male complement Cycling Shorts HUEZ (page 82).

#### CYCLING SHORTS HUEZ

CYCLING SH -Cycling Shorts.

- Made of breathable and stretch polyester fabric infused with elastane to enhance mobility.
- -Featuring two high-density gel pads for maximum cushioning.
- -Elasticated waistband for a better fitting.

-Elastic leg loops with anti-slip silicone bands providing a secure fit and

- superior grip for excellent support and comfort.
- -Suitable marking methods: screen printing, transfer printing, vinyl application.
- Ideal for both individual cycling and team wear.







\* Male complement Technical T-Shirt RESISTANCE (page 56).



\* Male complement Leggings DRICEPS (page 53).

# WINDBREAKER **BOSTON**

-Lightweight, breathable windbreaker jacket.

- Made of microfiber fabric that effectively blocks wind penetration for added protection.

-Includes a mesh opening at the back for improved breathability and a better airflow.

- Straight-cut waist with adjustable elastic drawstring and stopper for a better fit and added comfort.

- Two slanted zippered waist pockets for a secure and convenient storage.

- Suitable marking methods: screen printing, embroidery, transfer printing, vinyl application.

- Ideal for running, cycling and outdoor sports.





ADULT





\* Male complement Trail T-Shirt NEPAL (page 65)Sport Shorts TITAN (page 76).

#### WINDBREAKER CANFRANC

-Windbreaker Jacket.

-Made of bi-stretch and breath