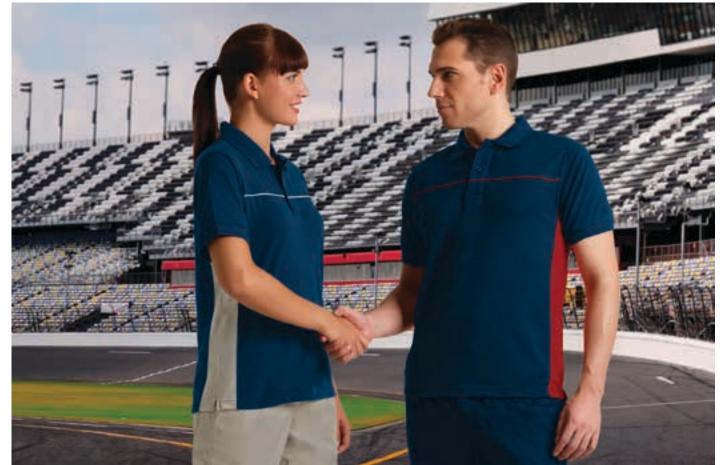

### T-SHIRT SERVER

- -Two-Tone Short Sleeve Crewneck Regular Fit T-Shirt, according to organisations such as Fire-fighters and Civil Defence.
- -Made of 100% cotton ring spun knitted fabric for a soft and comfortable feel. -Orion navy blue base with a horizontal contrasting colour tape sewn around the chest for enhanced visibility.
- -Double stitching on neck, bottom hem and sleeves for added strength and durability.
- -An inner shoulder-to-shoulder tape that reinforces its structure and keeps its shape.
- Suitable marking methods: screen printing, embroidery, transfer printing, vinyl application.
- Ideal as workwear for the mentioned organisations, the SERVER model is also available in short sleeve and long sleeve polo shirts.