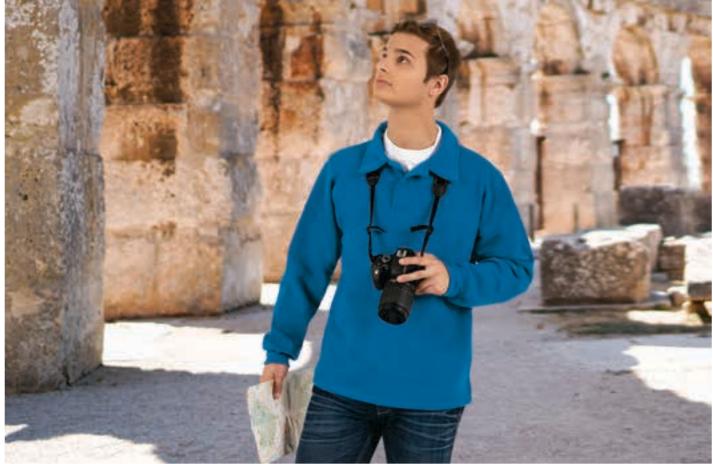

-Made of durable and long-lasting plush cotton-polyester blend fabric with an inner brushed for optimal thermal insulation and extra comfort.

-Polo neck with flap and two matching button opening for a personalised fit.

-Elasticated ribbed cuffs for comfortably fitting.

-Straight-cut waist providing spaciousness and comfort, side slits on bottom hem for enhanced mobility.

- Suitable marking methods: screen printing, embroidery, transfer printing, badges, shields.
- Ideal as workwear, casual wear and promotional clothing.

|       | 1  | ADULT |    |    |     | ъ   | LARGE |
|-------|----|-------|----|----|-----|-----|-------|
| SIZES | S  | М     | L  | XL | XXL | 3XL |       |
| LONG  | 66 | 69    | 72 | 75 | 78  | 81  |       |
| WIDTH | 52 | 55    | 58 | 61 | 64  |     | 67    |





\* Male complement T-Shirt WAVE (page 24).



# SWEATSHIRT CHESTER

#### -Polo Sweatshirt.

-Made of durable and long-lasting plush cotton-polyester blend fabric with an input bruched for antimal thermal inculation and action courses.

inner brushed for optimal thermal insulation and extra comfort.

-Polo neck with flap and two matching button opening for a more personalised fit.

- Elasticated ribbed cuffs and waistband for comfortably fitting.
- -Double stitching on bottom hem, neck, shoulders and underarms for added strength and durability.

-Suitable marking methods: screen printing, embroidery, transfer printing, badges, shields.

- Ideal as workwear, casual wear and promotional clothing.









\* Male complement T-Shirt KOBIN (page 27).

## SWEATSHIRT CARL

-Half-Zip Sweatshirt.