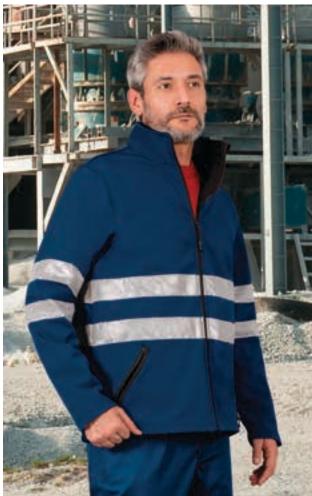

### ENHANCED VISIBILITY

Garments designed and certified according to the PPE regulation EN 17353, indicated to signal and make the user visible in situations of risk due to dark conditions, thanks to its retroreflective bands.

Certified garment as Personal Protective Equipment (PPE) according to Standard EN 17353 - Protective clothing - Enhanced visibility equipment for medium risk situations, type B2 for dark conditions.

20471-1

Certified garment as Personal Protection Equipment (PPE) according to Standard EN 17353 - Protective clothing - Enhanced visibility equipment for medium risk situations, type B3 for dark conditions.

5 POLYPROPYLENE