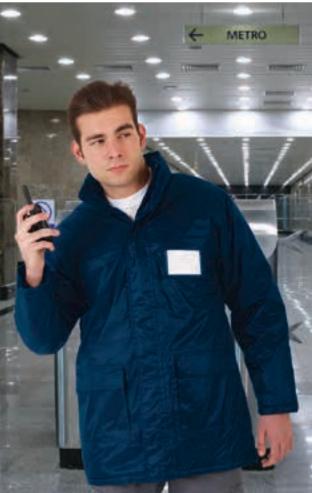

X | AL |



\* Male complement Trousers BULL (page 230).



# PARKA **MUNICH**

#### -Waterproof Hooded Parka.

-Made of outer waterproof flat weave, smooth inner lining and inner quilting for ensuring excellent thermal insulation.

- Thermo-sealed seams that prevent water leaks and hidden hood that can be
- easily opened and closed by velcro closure and also can be used as a raincoat.

- Straight-cut waist with adjustable elastic drawstring and stopper, elasticated cuffs for a better fit and added comfort.

- Two front and two velcro flap chest pockets, an inner zippered left chest pocket for a secure and convenient storage, including a removable transparent badge holder on the left chest.

- Suitable marking methods: screen printing, embroidery, vinyl application. -Ideal as workwear.





\* Male complement Sweatshirt OPEN (page 118)Trousers FORCE (page 226).



#### \* Male complement Trousers RONDA (page 228).

### PARKA HAMPSHIRE

-Waterproof Hooded Parka with features designed for Security Guards.

- Made of outer waterproof Canvas fabric, smooth inner lining and inner quilting for ensuring excellent thermal insulation.

- Thermo-sealed seams that prevent water leaks and hidden hood that can be easily opened and closed by velcro closure and also can be used as a raincoat.

- Straight-cut waist with elastic drawstring and stopper and adjustable cuffs with velcro for a better fit and added comfort.

- An inner left chest pocket and two slanted waist pockets for convenient storage, all zippered, features side slits for easy access to tactical belt without unbuttoning the