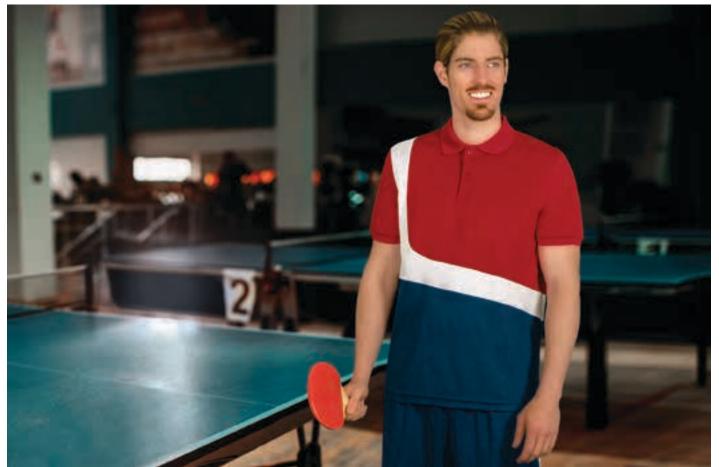

uring vivid colours in the upper section, complemented by a contrasting white central section and a darker colour in the lower section, for a distinctive and original style.
- -Flap and two matching buttons (with the upper section) opening for a more personalised fit.
- Knitted collar and sleeve cuffs for comfortably fitting.
- -Suitable marking methods: screen printing, embroidery, transfer printing, badges, shields.
- Ideal for physical activities, sportswear and promotional clothing.

|       | <b>n</b> |    | ADULT |    |     |  |  |
|-------|----------|----|-------|----|-----|--|--|
| SIZES | S        | М  | L     | XL | XXL |  |  |
| LONG  | 51       | 54 | 57    | 60 | 63  |  |  |
| WIDTH | 69       | 72 | 75    | 78 | 81  |  |  |



POLYESTER

100%

DENSIDAD 170 g/m2 PCS X BOX 50



\* Male complement Shorts MILAN (page 75).





# POLO STRATEGY

-Two-Tone Short Sleeve Sports Polo Shirt.

-Made of breathable technical fabric, that promotes sweat wicking and quick-drying, ensuring optimal comfort.

-Contrasting colour on the inner side of the collar flap, side bands and inside of the sleeves, easily combinable with other sports garments.

-Flap and two matching button opening for a more personalised fit.

- Double stitching on bottom hem and sleeves for added strength and durability.

-Suitable marking methods: sublimation on white, screen printing, embroidery, transfer printing, badges, shields.

- Ideal for physical activities, sportswear and promotional clothing.



\* Male complement Shorts MILAN (page 75).

Garments containing different colours must be washed wi