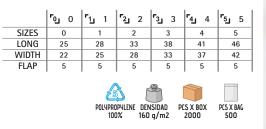

#### T-SHIRT **BIKE**

- -Short Sleeve Crewneck Regular Fit 100% Cotton T-shirt, lightweight and affordable while maintaining quality.
- Made of 100% ring spun cotton knitted fabric, ensuring a soft and comfortable feel.
- Elastic ribbed crewneck for comfortably fitting.
- Double stitching on neck, sleeves and bottom hem for added strength and durability.
- An inner shoulder-to-shoulder tape that reinforces its structure and keeps its shape.
- Suitable marking methods: screen printing, transfer printing, vinyl application.

- Ideal for multiple uses: workwear, sports school uniform, promotional clothing, souvenir, for a personalised gift, merchandising, events, festive clothing, and more.

|       | 0   | CHILD |       | <b>n</b> |    | ADULT |    |     | LARGE |  |
|-------|-----|-------|-------|----------|----|-------|----|-----|-------|--|
| SIZES | 4/5 | 6/8   | 10/12 | S        | М  | L     | XL | XXL | 3XL   |  |
| LONG  | 48  | 53    | 58    | 62       | 66 | 70    | 74 | 78  | 82    |  |
| WIDTH | 38  | 41    | 44    | 47       | 51 | 55    | 58 | 61  | 64    |  |

DENSIDAD

PCS X BAG

COTTON

100%