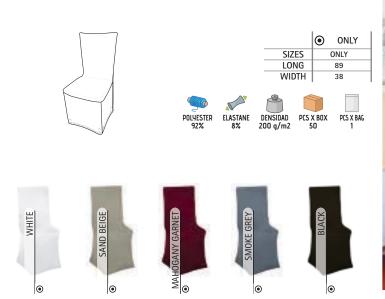

ens, catering services, hospitality industry supplying, and more.









\* Complement Napkin MENU (page 384).





## TABLECLOTH BREAKFAST

-Disposable Non-Woven Fabric Placemat.

-Made of lightweight, durable and repellent non-woven fabric.

- Ideal for hotels, canteens, catering services, hospitality industry supplying, and more.









\* Complement Napkin MENU (page 384).

# FUNDA SILLA THRONE

-Slipcover.

- -Made of flexible and durable stretchy knit fabric.
- Overlocked inner seams for added strength and durability.
- -Hemmed bottom featuring four reinforced inner pockets to hold the chair legs.
- Suitable methods of marking: screen printing, transfer printing, vinyl application.

- Ideal for banquets, weddings, celebrations, hotels and events that require special decoration.





## CHAIR TIE WEDDING

-Chair Ribbon.

- Made of satin fabric with a soft and pleasant touch.
- Suitable marking methods: screen printing, transfer printing, vinyl application.
- -Ideal for banquets, weddings, celebrations, hotels and events that require special decoration.









\* Complement Funda silla THRONE (page 391).





# BAG **MIRANDA**

-Flat Non-Woven Fabric Bag with Die-Cut Handle.

- Made of lightweight and water-repellent non-woven fabric with embossed finish.

- Seamless bottom and heat-sealed side seams for enhanced durability.
- Hemmed top contour with heat-sealed reinforcement at the junction point for added strength, and a die-cut handle for easy carrying.
- With volume of 10 litres and a load capacity of approximately 8kg.
- -Suitable marking methods: screen prin