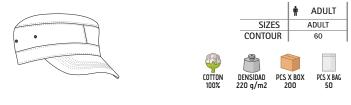

\* Child complement Cap PROMOTION (page 286).

\*Grey vigore: 98% cotton, 2% viscose.

**T-SHIRTS** 

PCS X BAG

PCS X BOX

DENSIDAD