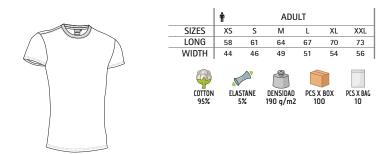

#### T-SHIRT **BIKE**

- -Short Sleeve Crewneck Regular Fit 100% Cotton T-shirt, lightweight and affordable while maintaining quality.
- Made of 100% ring spun cotton knitted fabric, ensuring a soft and comfortable feel.
- Elastic ribbed crewneck for comfortably fitting.
- Double stitching on neck, sleeves and bottom hem for added strength and durability.
- An inner shoulder-to-shoulder tape that reinforces its structure and keeps its shape.
- Suitable marking methods: screen printing, transfer printing, vinyl application.

- Ideal for multiple uses: workwear, sports school uniform, promotional clothing, souvenir, for a personalised gift, merchandising, events, festive clothing, and more.

|       | 0   | CHILD |       | <b>n</b> |    | ADULT |    |     | LARGE |  |
|-------|-----|-------|-------|----------|----|-------|----|-----|-------|--|
| SIZES | 4/5 | 6/8   | 10/12 | S        | М  | L     | XL | XXL | 3XL   |  |
| LONG  | 48  | 53    | 58    | 62       | 66 | 70    | 74 | 78  | 82    |  |
| WIDTH | 38  | 41    | 44    | 47       | 51 | 55    | 58 | 61  | 64    |  |

DENSIDAD

PCS X BAG

COTTON

100%