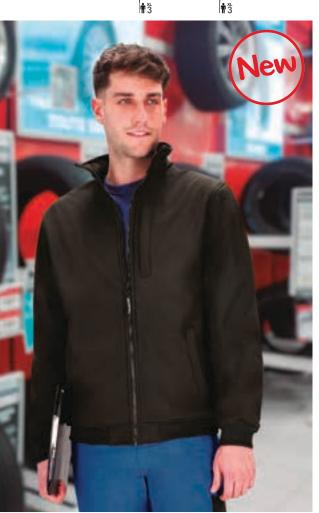

ee Pockets.

-Made of a three-layered softshell fabric (a water-repellent outer layer, a breathable mid-layer and micro fleece inner layer) providing windproof and water-repellent properties, as well as excellent thermal insulation. - Stand-up collar and full-zip flap and matching button front closure for

greater comfort. - Adjustable cuffs with velcro fastening, straight-cut waist with adjustable elastic drawstring and stopper for a better fit and added comfort.

- Two slanted waist pockets and a vertical left chest pocket, all zippered, for a secure and convenient storage.

-Suitable marking methods: embroidery, stitching, and anti-sublimation heatstickers.

-Ideal as workwear, promotional clothing and sportswear.





\* Male complement Trousers CHISPA (page 227)Polo YACHT (page 94).



\* Male complement Trousers DYNAMITE (page 235).

#### SOFTSHELL JACKET EPSILON

-Multi-Pocket Softshell Jacket.

-Made of a three-layered softshell fabric (a water-repellent outer layer, a breathable mid-layer and micro fleece inner layer) providing windproof and water-repellent properties, as well as excellent thermal insulation. - Stand-up collar with full-zip front closure for effortless functionality and

practicality.

-Elasticated waistband and cuffs for comfortably fitting.

- Two slanted waist pockets and a vertical left chest pocket, all zippered and fleece-lined, for a secure and convenient storage, and extra warmth.

-Suitable marking methods: embroidery, stitching, and anti-sublimation heat seal.

- Ideal as workwear, promotional clothing and sportswear.



# SOFTSHELL JACKE