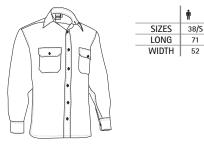

ields.

- Ideal as workwear and corporate uniforms.









\* Male complement Chino trousers MARTIN (page 219).



\* Male complement Belt RUDOLF (page 346)Trousers ROBLE (page 224).

# SHIRT CONDOR

-Long Sleeve Shirt with Two Pockets.

-Made of 100% cotton twill fabric that provides durability, strength,

breathability and a comfortable feel.

- Matching button front closure and cuffs for a better adjustment and greater comfort.

-Two chest pockets with flap and matching button fastening for convenient storage and showcase the branding.

-Double-stitched bottom and reinforced seams on sides, shoulders, sleeves and underarms for added strength and durability.

-Suitable marking methods: screen printing, embroidery, transfer printing, badges, shields.

- Ideal as workwear and uniforms.









# WOMEN L/S SHIRT VENEZIA

-Women's Long Sleeve Slim Fit Shirt with a Pocket.

-Made of lightweight crepe fabric for a soft and comfortable feel.

- Matching button front closure and cuffs for a better adjustment and greater comfort.

-Double-stitched bottom and reinforced seams on sides, shoulders, sleeves and underarms for added strength and durability.

-A reinforced left chest pocket for convenient storage and showcase the branding.

-Suitable marking methods: screen printing, embroidery, transfer printing, badges, shields.

- Ideal as workwear, corporate uniforms and hospitality clothing.





## WOMEN SHIRT SHARON

-Women's Long Sleeve Slim Fit Shirt with a Pocket.

-Made of a lightweight 210 yarn cotton-polyester blend poplin fabric for strength and durability.

-Mandarin co