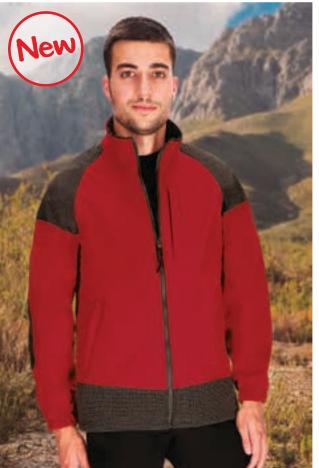

extra thick three-layered stretch softshell fabric (a water-repellent outer layer, a breathable mid-layer and a sherpa lining inner layer) providing windproof and water-repellent properties, as well as excellent thermal insulation.

- Stand-up double layer hooded collar with full-zip front closure for warmth and comfort.

- Thick elasticated ribbed cuffs and waistband for comfortably fitting.

-Two slanted zippered waist pockets for a secure and convenient storage. -Suitable marking methods: embroidery, stitching, and anti-sublimation heatstickers.

-Ideal as sportswear, promotional clothing and workwear in cold environments.





\* Child complement Fleece Scarf GLACIAL (page 307). \* Male complement Fleece Scarf GLACIAL (page 307). \* Female complement Fleece Scarf GLACIAL (page 307).



\* Male complement Trekking trousers RENO (page 215)Sweatshirt OPEN (page 118).

#### SOFTSHELL JACKET BATAVIA

-Two-Tone Softshell Jacket.

-Made of a three-layered softshell fabric (a water-repellent outer layer, a breathable mid-layer and micro fleece inner layer) providing windproof and water-repellent properties, as well as excellent thermal insulation.

Ripstop fabric reinforcements in high-wear areas for added durability.
 Adjustable cuffs with rubber fastening with hook function (mushroom system) and straight-cut waist with adjustable elastic drawstring and stopper for a better fit and added comfort.

- Two slanted waist pockets and a vertical left chest pocket, all zippered, for a secure and convenient storage.

-Suitable marking methods: embroidery, stitching, and anti-sublimat