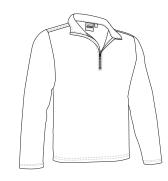

left chest pocket, all zippered, for a secure and convenient storage, and showcase the branding.

- Suitable marking methods: embroidery, stitching, badges.

-Ideal as workwear.









160

# FLEECE TREKKING

-Half-Zip Fleece Sweatshirt.

-Made of lightweight micro fleece fabric with outer anti-pilling finish and an inner brushed for optimal thermal insulation and extra comfort.

-Stand-up double layer collar with half-zip opening, offering versatility for warmth or additional ventilation based on the season, including a chin guard for warmth and comfort.

-Double stitching on neck, shoulders, underarms, cuffs and bottom hem for added strength and durability.

-Suitable marking methods: embroidery, stitching, badges, shields.

-Ideal as workwear, promotional clothing and casual wear.









Male complement Trekking trousers DATOR (page 214). \* Female complement Trekking trousers HILL (page 215).



# FLEECE CALGARY

#### -Crewneck Fleece Sweatshirt.

- Made of lightweight fleece fabric with outer anti-pilling finish and an inner brushed for optimal thermal insulation and extra comfort.

-Wide and straight sleeves without cuffs providing spaciousness and comfort. -Straight-cut waist with double stitching on bottom hem for added strength and durability.

-Suitable marking methods: embroidery, stitching, badges, shields. -Ideal as casual wear, workwear, sportswear and promotional clothing.











FLEECE SWEATER **IDAHO** 

-Half-Zip Fleece Sweatshirt.

-Made of fleece fabric with outer anti-pilling finish and an inner brushed for optimal thermal insulation.

- Stand-u