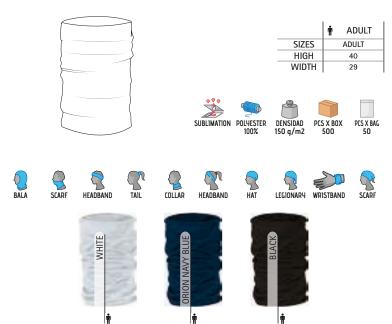

ility and a fleece lining for excellent thermal insulation.

-An eye and nose opening providing a better facial covering and grip.

-A velcro fastening under the chin for easy opening and closing.

-Suitable marking methods: screen printing, transfer printing, vinyl application. -Ideal for food industry uniforms and as workwear.







\* Male complement Parka DOUGH (page 207).

### TUBULAR SCARF **RUNNER**

- -Seamless Buff or Neck Warmer.
- Made of smooth polyester fabric with a soft cotton-like touch for a
- comfortable feel.
- Seamless tubular for greater comfort.
- -Can be worn in a variety of positions, including balaclava, scarf, band, neck warmer, and more.
- Suitable marking methods: sublimation on white, screen printing, transfer printing.
- Ideal for outdoor sports activities.





<sup>•</sup> Male complement L/S Half-Zip Polo EUROPA (page 115).



\* Male complement Sweatshirt WOOD (page 123).

#### TUBULAR SCARF **JERRY**

-Long Buff or Neck Warmer.

-Made of double fabric: half micro fleece fabric with anti-pilling finish for excellent thermal insulation, and the other half in a smooth polyester fabric with a soft cotton-like touch for a comfortable feel.

- Seamless at the ends for greater comfort.

-Extra length of 50 cm for greater functionality.

-Suitable marking methods: screen printing, sublimation on white, transfer. -Ideal as a workwear and sportswear accessory.





**NECK WARMERS** 

#### TUBULAR SCARF **STONE**

#### -Buff or Tubular Scarf.

- -Made of Move-Dry breathable technical fabric that promotes sweat wicking and quick drying.
- -Double sti