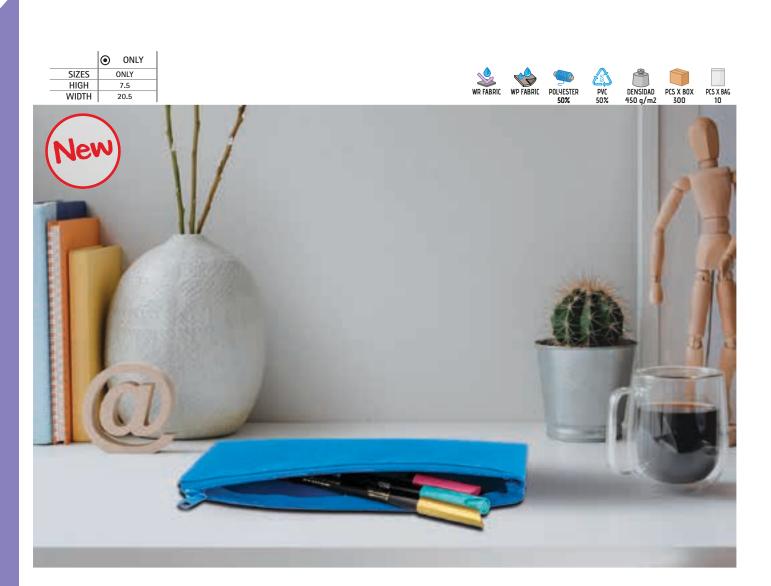

and overlocked interior seams for enhanced durability.
- Drawstring closure to keep belongings securely stored.
- Available in various sizes with a volume of 0,5 litres (small), 1 litre (medium),
- 2, 5 litres (large) and 4 litres (extra-large).
- Suitable marking methods: screen printing, transfer printing, vinyl application.
- Ideal for storing small items, for a personalised gift and a corporate gift.





#### CASE **NEBULOUS**

-Flat Zippered Pencil Case.

BAGS

- -Made of thick and durable waterproof Canvas fabric for strength and durability.
- -Matching zippered top closure for an easy and secure storage.
- -Suitable marking methods: screen printing, transfer printing, vinyl application.
- Ideal for storing accessories, pens, office supplies, school items and for a corporate gift.







#### CASE **FLOWER**

-Front Zippered Pencil Case.

-Made of thick and durable waterproof Canvas fabric for strength and durability.

-Matching zippered top closure for an easy and secure storage.

-Suitable marking methods: screen printing, transfer printing, vinyl application.

- Ideal for storing accessories, pens, office supplies, school items and for a corporate gift.



#### ORGANZA BAG QUEEN

-Fantasy Multi-Purpose Bag.

- Made of organza fabric with shiny and metallic finish.

- Decorative bow closure that can be adjusted by pulling on both sides for a secure storage.

-Approximate capacity of 0,04 litres (small size), 0,2 litres (medium size) and 0,3 litres (large size).

-Ideal for storing and wrapping details, for a personalised gift, jewellery or decorative objects.