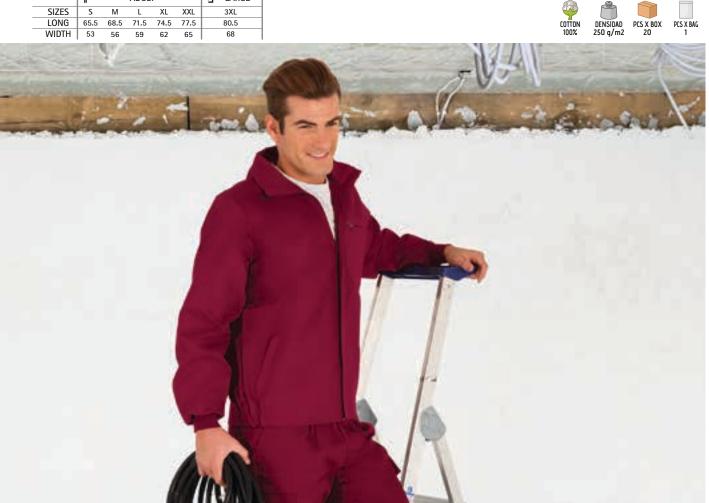

itable marking methods: screen printing, embroidery, transfer printing, vinyl application.

- Ideal as workwear and hospitality clothing.





\* Male complement Chef Jacket S/S CAYENNE (page 376).

VALENTO 239

# JACKET CHISPA

#### -Work Jacket.

- Made of 100% cotton twill fabric that provides durability, strength, and breathability.
- Stand-up collar with full-zip front closure for effortless functionality and practicality.
- Elasticated waistband and cuffs for comfortably fitting.
- Two slanted waist pockets and a reinforced left chest pocket, all zippered, for a secure and convenient storage, and showcase the branding.
- Suitable marking methods: screen printing, embroidery, transfer printing, vinyl application.
- Ideal as workwear and uniforms, pairs well with CHISPA trousers.







\* Male complement T-Shirt EAGLE (page 23)Trousers (



# JACKET **GALEN**

#### -Work Jacket.

- Made of a sturdy cotton twill fabric blended with polyester for strength and durability.
- Stand-up collar with full-zip front closure for effortless functionality and practicality.

- A reinforced left chest zippered pocket for a secure and convenient storage, and showcase the branding.

- Elasticated cuffs and side waistband for a better fit and added comfort.
- Suitable marking methods: screen printing, embroidery, transfer printing, badges.
- Ideal as workwear and uniforms.







\* Male complement Trousers FORCE (page 202)T-Shirt ARROW (page 37).



# JACKET WINTERFELL

-Fleece-Lined Work Jacket with Thermal Effect.

-Made of a sturdy cotton twill fabric blended with polyester for stre