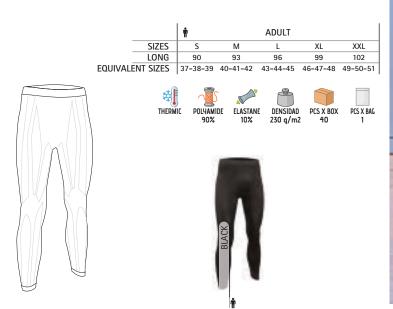

### LEGGINGS DRICEPS

- -Stretchy Breathable Men's Long Sports Leggings.
- Made of stretch-tec stretchy fabric with elastane for enhanced mobility.
   Elasticated waistband with drawstrings for a better adjustment and a comfortable fit.
- -An inner waist pocket for convenient storage.
- -Double stitching on leg cuffs for added strength and durability.
- Suitable marking methods: screen printing, transfer printing, vinyl application.
- Ideal as sportswear both indoors and outdoors.