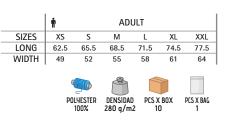

shields.

- Ideal as promotional clothing, for a personalised gift and as casual wear.











# SWEATSHIRT **SKA**

-Chessboard Pattern Full-Zip Hoodie.

-Made of plush polyester fabric with a soft cotton-like touch for a comfortable feel with an inner brushed for optimal thermal insulation and extra comfort. -Elasticated ribbed cuffs and waistband for comfortably fitting and double layer hood with regulable drawstring for a better adjustment.

-Two slanted split kangaroo waist pockets for convenient storage.

- Featuring a chessboard pattern printed across the chest, sleeves and back, this hoodie exudes urban style and flair.

-Suitable marking methods: screen printing, embroidery, transfer printing, badges, shields.

- Ideal as casual wear, promotional clothing and merchandising.







# S/S SHIRT **OPORTO**

-Short Sleeve Shirt with a Pocket.

- Made of a lightweight 210 yarn cotton-polyester blend poplin fabric for strength and durability.
- Matching button front closure and two back pleats to enhance mobility.
- -A reinforced left chest pocket for convenient storage and showcase the branding.
- -Double-stitched bottom and reinforced seams on sides, shoulders, sleeves and underarms for added strength and durability.
- -Suitable marking methods: screen printing, embroidery, transfer printing, badges, shields.
- Ideal as workwear, corporate uniforms and hospitality clothing.



\* Male complement Belt RUDOLF (page 346).



# L/S SHIRT OPORTO

- -Long Sleeve Shirt with a Pocket.
- Made of a lightweight 210 yarn cotton-polyester blend poplin fabric for strength and dur