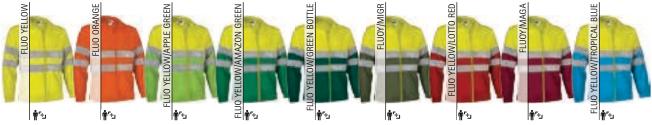

#### **HIGH VISIBILITY**

Garments designed and certified according to the PPE standard EN 20471, indicated to signal and make the user visible, both day and night, in risk situations, thanks to its fluorescent fabrics and retroreflective bands.