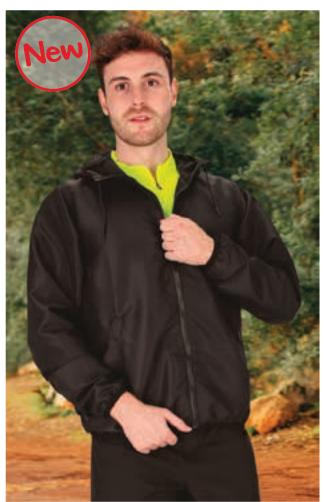

ng, transfer printing, vinyl application.
- Ideal for both individual cycling and team wear.







\* Male complement Technical T-Shirt RESISTANCE (page 56).



\* Male complement Leggings DRICEPS (page 53).

# WINDBREAKER **BOSTON**

-Lightweight, breathable windbreaker jacket.

- Made of microfiber fabric that effectively blocks wind penetration for added protection.

-Includes a mesh opening at the back for improved breathability and a better airflow.

- Straight-cut waist with adjustable elastic drawstring and stopper for a better fit and added comfort.

- Two slanted zippered waist pockets for a secure and convenient storage.

- Suitable marking methods: screen printing, embroidery, transfer printing, vinyl application.

- Ideal for running, cycling and outdoor sports.





ADULT





\* Male complement Trail T-Shirt NEPAL (page 65)Sport Shorts TITAN (page 76).

#### WINDBREAKER CANFRANC

-Windbreaker Jacket.

-Made of bi-stretch and breathable polyester fabric infused with elastane to enhance mobility, includes a mesh opening at the back and underarms for improved breathability and a better airflow.

- Stand-up collar with full-zip front closure and a chin guard for warmth and comfort.

- Straight-cut waist and sleeves with elasticated piping finish on cuffs for a better fitting and added comfort.

-Two slanted zippered waist pockets for a secure and convenient storage.

- Suitable marking methods: screen printing, transfer printing, vinyl application. -Ideal for running and outdoor sports.





WB



#### WINDBREAKER **QUINCY**

- -Windbreaker Hooded Jacket.
- Made