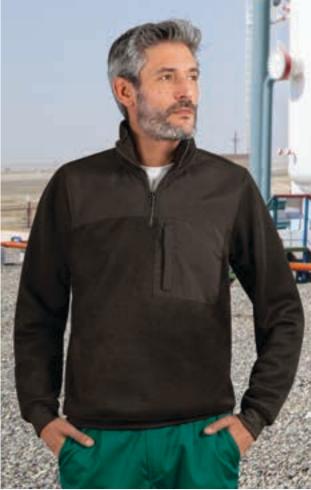

houlders and pocket, for added strength and durability in high-wear areas.

-Suitable marking methods: embroidery, stitching, vinyl application, screen printing.

-Ideal as workwear and uniforms.





SWEATER COMANDO

-Crewneck Reinforced Work Jumper.

-Made of thick 100% acrylic tricot fabric, for a soft and comfortable feel and excellent thermal insulation.

- A twill velcro flap left chest pocket (includes a pen holder opening), for convenient storage and showcase the branding.

- Elasticated ribbed waistband, neckline and cuffs for comfortably fitting.

- Twill reinforcements on elbows, shoulders and pocket, for added strength and durability in high-wear areas.

-Suitable marking methods: embroidery, stitching, vinyl application, screen printing.

-Ideal as workwear and uniforms.







\* Male complement Trousers ROBLE (page 224).

# SWEATER **DRIVER**

-Half-Zip Reinforced Work Jumper.

-Made of thick 100% acrylic tricot fabric, for a soft and comfortable feel with excellent breathability and optimal thermal insulation.

- A twill velcro flap left chest pocket (includes a pen holder opening), for convenient storage and showcase the branding.

- Half-zip collar opening providing extra warmth or additional ventilation, depending on the season.
- -Twill reinforcements on elbows, shoulders and pocket, for added strength and durability in high-wear areas.
- -Suitable marking methods: embroidery, stitching, vinyl application, screen printing.
- Ideal as workwear and uniforms.

|       | Ť  |    | ADULT |    |     | <u>ب</u> | LARGE |
|-------|----|----|-------|----|-----|--