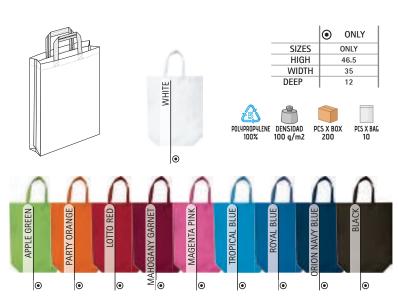

ded strength.
- Gusseted sides and corners to provide greater capacity.
- With volume of 12 litres and a load capacity of approximately 9kg.
- -Suitable marking methods: screen printing.
- Ideal for a corporate gift, a personalised gift and daily use.



396

VALENTO



## BAG **SHOPPING**

-Elongated Short-Handled Gusseted Non-Woven Fabric Bag.

- Made of non-woven fabric with plastic-coated finish on the outside for added durability.

- Hemmed top contour and handles with heat-sealed cross-shaped
- reinforcement at the junction point for added strength.
- Gusseted sides and corners to provide greater capacity.
- With volume of 19 litres and a load capacity of approximately 18 kg.
- Suitable marking methods: screen printing.
- Ideal for a corporate gift, personalised gift and daily use.



\* Male complement T-Shirt FRESH (page 31).

#### BAG **SAMANTHA**

-Extra-Large Medium-Handled Gusseted Non-Woven Fabric Bag.

- Made of lightweight and water-repellent non-woven fabric with embossed finish.

- Hemmed top contour and handles with heat-sealed cross-shaped reinforcement at the junction point for added strength.

- Gusseted sides and corners to provide greater capacity.
- With volume of 43 litres and a load capacity of approximately 30 kg.
- Suitable marking methods: screen printing.
- Ideal for a corporate gift, a personalised gift and daily use.





#### BAG **FANCY**

-Elongated Short-Handled Gusseted Non-Woven Fabric Bag.

- Made of lightweight and water-repellent non-woven fabric with embossed finish.

- Hemmed top contour, seamless bottom, handles with cross-stitche