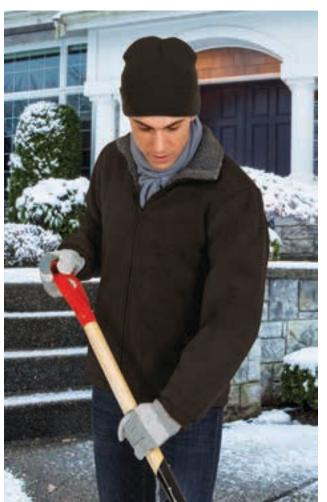

ousers QUARTZ (page 223)Sweatshirt OPEN (page 118).

# FLEECE JACKET WARRIOR

-Thick Fleece Jacket with Sherpa Lining.

- Made of thick micro fleece fabric with outer anti-pilling finish and inner sherpa lining for excellent thermal insulation.

-Stand-up collar with full-zip front closure for effortless functionality and practicality.

-Elasticated cuffs and straight-cut waist with elastic drawstring and stopper for a better fit and added comfort.

- Two slanted waist pockets and a vertical left chest pocket, all flap zippered, for a secure and convenient storage, and showcase the branding.

- Suitable marking methods: embroidery, stitching, badges.

-Ideal as workwear, sportswear and promotional clothing.









\* Male complement Trousers ROBLE (page 224)Sweatshirt DUBLIN (page 119)



\* Male complement Hat WINTER (page 301)Fleece Scarf GLACIAL (page 307).

#### FLEECE JACKET **SIBERIAN**

-Thick Fleece Jacket with Sherpa Lining.

- Made of thick micro fleece double-layer fabric with outer anti-pilling finish and inner sherpa lining for excellent thermal insulation.

-Stand-up collar with full-zip front closure for effortless functionality and practicality.

-Elasticated cuffs and straight-cut waist with adjustable elastic drawstring and stopper for a better fit and added comfort.

- Two slanted zippered waist pockets for a secure and convenient storage.
- Suitable marking methods: embroidery, stitching, badges.
- -Ideal as workwear, promotional clothing and casual wear.





\* Male complement Trekking trousers HILL (page 215)Sweatshirt OPEN (page 118). \* Female com