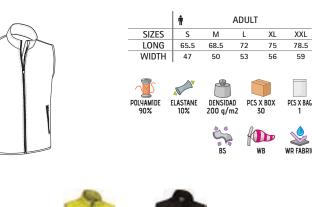

# LEGEND

Textile fiber of vegetable origin, soft, comfortable and breathable.

ELASTANE

~S

POLYAMIDE

Textile fiber of synthetic origin resistant, durable and breathable.

Textile fiber of synthetic origin that provides elasticity, flexibility and a better fit to the garments.

Textile fiber of synthetic origin with very good resistance to traction, friction and washing.

Textile fiber of breathable synthetic origin, with good thermal retention and pleasant to the touch.

Textile fiber made from vegetable cellulose, fresh, breathable and comfortable.

Indicates the value of the weight of the main fabric or the sum of several fabrics on a surface, expressed grams per square meter.

Value that indicates the number of units in a

complete box in its original packaging. Sec.