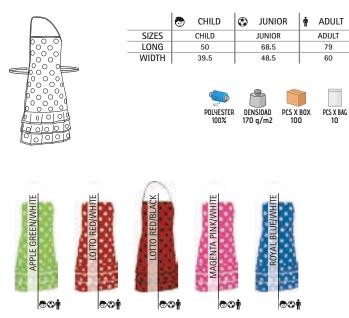

-Ideal for training sessions, games, matches, events, or any activities requiring

SIZES

LONG

WIDTH

• B

CHILD

CHILD

51

47

۲

JUNIOR

JUNIOR

59.5

57

DENSIDAD 250 g/m2

00i

ADULT

ADULT

68

67

PCS X BAG

PCS X BOX

- Suitable marking methods: screen printing, vinyl application.

\* Child complement Technical T-Shirt RESISTANCE (page 63)Shorts COLLEGE (page 72). \* Male complement Technical T-Shirt RESISTANCE (page 63)Shorts COLLEGE (page 72).