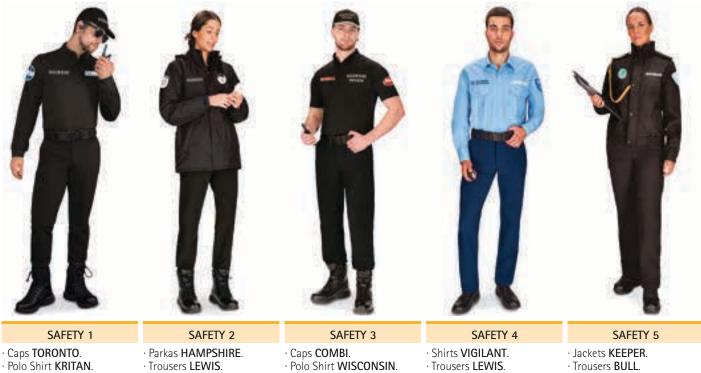

#### **SECURITY GUARDIAN**

Garments made with specific elements for guards, such as side openings or belt loops, made with the most suitable materials for this activity: comfortable and resistant fabrics, technical fabrics that facilitate perspiration or bi-elastic fabrics for maximum comfort in movements.

· Trousers LEWIS. · Belts GREGORY. · Belts GREGORY.

· Trousers METIER. · Belts PATRIC.

· Belts GORDON.

· Belts GREGORY.