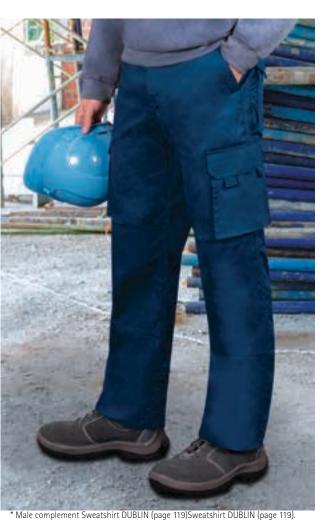

\* Male complement Trousers CASTER (page 222). \* Female complement Women trousers ADVANCE (page 220).

Garments containing different colours must be washed with care, in cold water, using a suitable laundry detergent and to dry immediatly after washing.