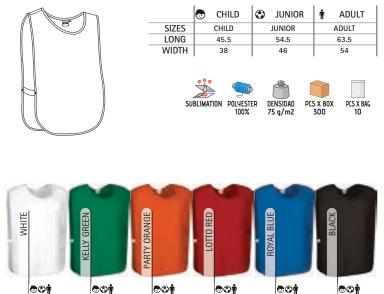

REVERSIBLE SPORT BIB **PARADE** 

Individuals when Worn Over Clothing.

visual identification of participants.

00†

distinct groups or teams.

airflow.

durability.

-Reversible Sports Bib designed for Easy Identification of Teams, Groups, or

-Made of a double layer mesh fabric for improved breathability and a better

- Featuring contrasting colours, the bib can be easily reversed to create two

-Double stitching on neck, bottom hem and armholes for added strength and

-Ideal for training sessions, games, matches, events, or any activities requiring

SIZES

LONG

WIDTH

• B

CHILD

CHILD

51

47

۲

JUNIOR

JUNIOR

59.5

57

DENSIDAD 250 g/m2

00i

ADULT

ADULT

68

67

PCS X BAG

PCS X BOX

- Suitable marking methods: screen printing, vinyl application.

\* Child complement Technical T-Shirt RESISTANCE (page 63)Shorts COLLEGE (page 72). \* Male complement Technical T-Shirt RESISTANCE (page 63)Shorts COLLEGE (page 72).