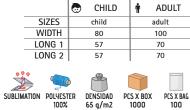

Long sleeves with buttoned cuffs for a better adjustment and greater comfort.
- -Suitable marking methods: screen printing, embroidery, transfer printing, vinyl application.
- Ideal as festive clothing, promotional clothing and to dress up groups of people.



\* Child complement Sash VERBENA (page 285). \* Male complement Sash VERBENA (page 285). \* Female complement Sash VERBENA (page 285).



# TRIANGULAR SCARF **FIESTA**

#### -Triangular Festival Scarf.

-Made of durable and long-lasting lightweight and shiny taffeta fabric. -Stitching all around with a 3 mm hem for added strength and durability. -Suitable marking methods: screen printing, sublimation on white, transfer printing, vinyl application.

-Ideal as festive clothing for local festivities, street bands' dressing and more.









\* Complement girl T-Shirt COMIC (page 24). \* Female complement T-Shirt BELICE (page 49). \* Male complement T-Shirt MATRIX (page 26).



-Triangular Festival Scarf.

-Made of a lightweight cotton-polyester blend poplin fabric for strength and durability.

- Stitching all around with a 6 mm hem for added strength and durability. -Suitable marking methods: screen printing, embroidery, transfer printing, vinyl application.

- Ideal as festive clothing for local festivities, street bands' dressing and more.





SCARVES AND SASHES

2 VALENTO



\* Male complement T-Shirt RACING (page 21). \* Female complement T-Shirt TIFFANY (page 47).

### SQUARE SCARF **FIESTA**

-Squared Festival Scarf.

-Made of durable and long-lasting lightweight and shiny taffeta fabric. -Stitching all around wi