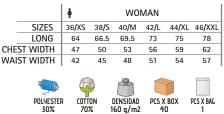

|      |          | N WOMAN |      |      |      |      |      |  |  |
|------|----------|---------|------|------|------|------|------|--|--|
|      | SIZES    | XS      | S    | М    | L    | XL   | XXL  |  |  |
|      | LONG     | 59      | 62   | 65   | 68   | 71   | 74   |  |  |
| CHE  | ST WIDTH | 41      | 44   | 47   | 50   | 53   | 56   |  |  |
| WAIS | t width  | 38.5    | 41.5 | 44.5 | 47.5 | 50.5 | 53.5 |  |  |