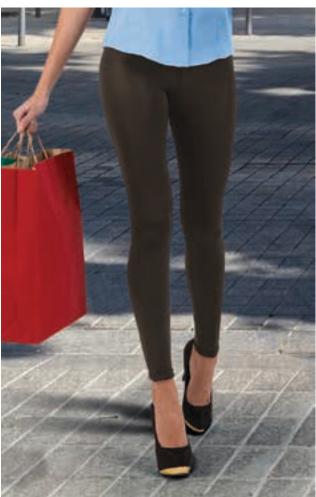

### WOMEN MATT LEGGINGS KATY

- -Elastic Women's Long Leggings with Matte Finish.
- Made of smooth stretch knitted fabric for enhanced mobility.
- Elasticated waistband for a better adjustment and a comfortable fit.
- -Double stitching on leg cuffs for added strength and durability.
- Suitable marking methods: screen printing, transfer printing, vinyl application.
- Ideal for wearing as trousers and also under other garments.

### WOMEN SHINY LEGGING LARA

-Elastic Women's Long Leggings with Shiny Finish.

- Made of smooth stretch knitted fabric for enhanced mobility.
- Elasticated waistband for a better adjustment and a comfortable fit.
- -Double stitching on leg cuffs for added strength and durability.
- Suitable marking methods: screen printing, transfer printing, vinyl application.
- Ideal for wearing as trousers and also under other garments.