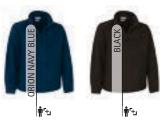

as workwear, sportswear and promotional clothing.







\* Male complement Trousers QUARTZ (page 223)Sweatshirt OPEN (page 118).

# FLEECE JACKET WARRIOR

-Thick Fleece Jacket with Sherpa Lining.

- Made of thick micro fleece fabric with outer anti-pilling finish and inner sherpa lining for excellent thermal insulation.

-Stand-up collar with full-zip front closure for effortless functionality and practicality.

-Elasticated cuffs and straight-cut waist with elastic drawstring and stopper for a better fit and added comfort.

- Two slanted waist pockets and a vertical left chest pocket, all flap zippered, for a secure and convenient storage, and showcase the branding.

- Suitable marking methods: embroidery, stitching, badges.

-Ideal as workwear, sportswear and promotional clothing.









\* Male complement Trousers ROBLE (page 224)Sweatshirt DUBLIN (page 119)



\* Male complement Hat WINTER (page 301)Fleece Scarf GLACIAL (page 307).

#### FLEECE JACKET **SIBERIAN**

-Thick Fleece Jacket with Sherpa Lining.

- Made of thick micro fleece double-layer fabric with outer anti-pilling finish and inner sherpa lining for excellent thermal insulation.

-Stand-up collar with full-zip front closure for effortless functionality and practicality.

-Elasticated cuffs and straight-cut waist with adjustable elastic drawstring and stopper for a better fit and added comfort.

- Two slanted zippered waist pockets for a secure and convenient storage.
- Suitable marking methods: embroidery, stitching, badges.
- -Ideal as workwear, promotional clothing and casual wear.





\* Male complem