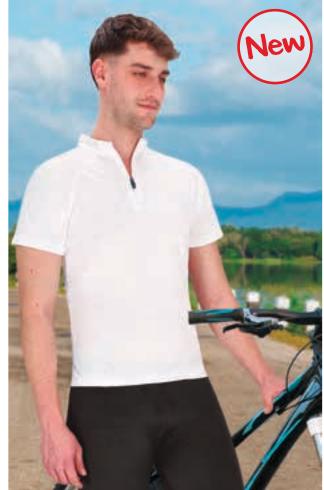

ents containing different colours must be washed with care, in cold water, using a suitable laundry detergent and to dry immediatly after washing.

#### CYCLING JERSEY BENASQUE

-Half-Zip Short Sleeve Cycling Jersey.

- Made of breathable Bird-Eye technical fabric, that promotes sweat wicking and quick-drying, ensuring optimal comfort.

- An elastic band with non-slip silicone strip on the inner waist, providing excellent lumbar support and garment stability.

- A spacious back pocket divided into three compartments for convenient storage.

- Double stitching on bottom hem and sleeves for added strength and durability.

- Suitable marking methods: sublimation on white, screen printing, embroidery, transfer printing, vinyl application.

- Ideal for both individual cycling and team wear.





\* Male complement Cycling Shorts HUEZ (page 82).

#### CYCLING SHORTS HUEZ

CYCLING SH -Cycling Shorts.

- Made of breathable and stretch polyester fabric infused with elastane to enhance mobility.
- -Featuring two high-density gel pads for maximum cushioning.
- -Elasticated waistband for a better fitting.

-Elastic leg loops with anti-slip silicone bands providing a secure fit and

- superior grip for excellent support and comfort.
- -Suitable marking methods: screen printing, transfer printing, vinyl application.
- Ideal for both individual cycling and team wear.







\* Male complement Technical T-Shirt RESISTANCE (page 56).



\* Male complement Leggings DRICEPS (page 53).

# WINDBREAKER **BOSTON**

-Lightweight, breathable windbreaker jacket.

- Made of microfiber fabric that eff