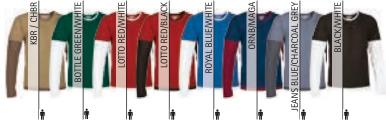

### T-SHIRT **ARROW**

-Long Sleeve Crewneck Regular Fit T-Shirt.

- Made of 100% cotton ring spun tubular knitted fabric for a soft and comfortable feel.
- -Elastic ribbed crewneck and cuffs for comfortably fitting.
- -Double stitching on neck, bottom hem and sleeves for added strength and durability.
- -An inner shoulder-to-shoulder tape that reinforces its structure and keeps its shape.
- Suitable marking methods: screen printing, embroidery, transfer printing, vinyl application.
- -Ideal as promotional clothing, sportswear, sports school uniform, workwear and more.

|       | 0   | CHILD |       | <b>n</b> |    | ADULT |    |     | <u>م</u> | LARGE |
|-------|-----|-------|-------|----------|----|-------|----|-----|----------|-------|
| SIZES | 4/5 | 6/8   | 10/12 | S        | М  | L     | XL | XXL |          | 3XL   |
| LONG  | 50  | 55    | 60    | 64       | 68 | 72    | 76 | 80  |          | 84    |
| WIDTH | 39  | 42    | 45    | 48       | 52 | 56    | 59 | 62  |          | 66    |

\* Child complement Cap PROMOTION (page 286).

\*Grey vigore: 98% cotton, 2% viscose.

**T-SHIRTS** 

PCS X BAG

PCS X BOX

DENSIDAD