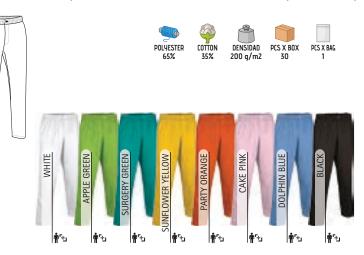

### SANITARY

Comfortable and versatile garments for health professionals, which facilitate movement and their continued use during long working hours. Presented in the most common colors in the sector.