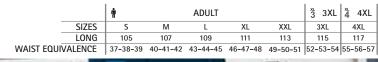

TO 221

## TROUSERS CASTER

-Multi-Pocket Work Trousers, our best-selling pair of trousers is a great value for money and comes in a wide range of colours and sizes.

- Made of a sturdy cotton twill fabric blended with polyester for strength and durability.
- -Button-and-zipped flap fastening, back elasticated waistband, belt loops and front darts for a comfortable fit and a better adjustment.

-Two slanted hip pockets, two side velcro flap pockets and a right back patch pocket for a secure and convenient storage, and showcase the branding.

- Double main seams and extra high-wear reinforcements with safety bartacks, ensuring longlasting strength and durability.

-Suitable marking methods: screen printing, embroidery, transfer printing, vinyl application. -Ideal as workwear and uniforms.





COTTON 35%

POLYESTER 65% DENSIDAD 210 g/m2 PCS X BOX 20 PCS X BAG

\* Male complement Jacket ARCE (page 153). \* Female complement Vest THUNDER (page 185)T-Shirt TIGER (page 40).



## TROUSERS **QUARTZ**

-Multi-Pocket Work Trousers.

-Made of a sturdy cotton twill fabric blended with polyester for strength and durability.

-Button-and-zipped flap fastening, back elasticated waistband and belt loops for a better adjustment and a comfortable fit.

-Two slanted hip pockets, two side peak-shaped velcro flap pockets and a right back patch pocket for a secure and convenient storage, and showcase the branding.

- Double main seams and extra high-wear reinforcements with safety bartacks, ensuring long-lasting strength and durability.

- Suitable marking methods: screen printing, embroidery,