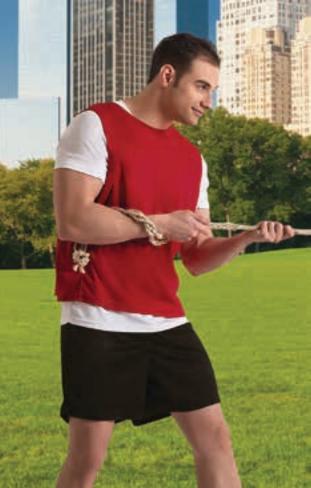

### SPORT BIB WEMBLEY

-Versatile Sports Bib designed for Easy Identification of Teams, Groups, or Individuals when Worn Over Clothing.

-Made of breathable Move Dry technical fabric, promoting quick-drying and sweat wicking.

- Double stitching on neck, bottom hem and armholes for added strength and durability.

- Suitable marking methods: sublimation on white, screen printing,

embroidery, transfer printing, vinyl application.

- Ideal for training sessions, games, matches, events, or any activities requiring visual identification of participants.

Male complement Technical T-Shirt RESISTANCE (page 63)Shorts COLLEGE (page 72).