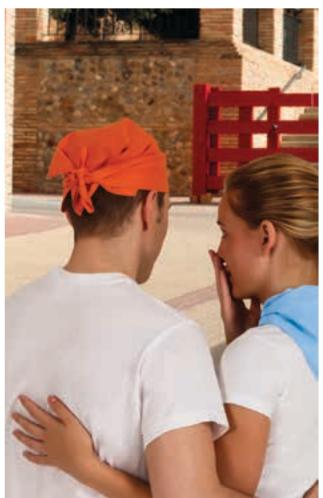

ound with a 3 mm hem for added strength and durability. -Suitable marking methods: screen printing, sublimation on white, transfer printing, vinyl application.

-Ideal as festive clothing for local festivities, street bands' dressing and more.









\* Complement girl T-Shirt COMIC (page 24). \* Female complement T-Shirt BELICE (page 49). \* Male complement T-Shirt MATRIX (page 26).



-Triangular Festival Scarf.

-Made of a lightweight cotton-polyester blend poplin fabric for strength and durability.

- Stitching all around with a 6 mm hem for added strength and durability. -Suitable marking methods: screen printing, embroidery, transfer printing, vinyl application.

- Ideal as festive clothing for local festivities, street bands' dressing and more.





SCARVES AND SASHES

2 VALENTO



\* Male complement T-Shirt RACING (page 21). \* Female complement T-Shirt TIFFANY (page 47).

### SQUARE SCARF **FIESTA**

-Squared Festival Scarf.

-Made of durable and long-lasting lightweight and shiny taffeta fabric. -Stitching all around with a 3 mm hem for added strength and durability. -Suitable marking methods: screen printing, sublimation on white, transfer printing, vinyl application.

-Ideal as festive clothing for local festivities, street bands' dressing and more.





# SQUARE SCARF **BANDANA**

#### -Squared Festival Scarf.

-Made of a lightweight cotton-polyester blend poplin fabric for strength and durability.

- Stitching all around with a 6 mm hem for added strength and durability. -Suitable marking methods: screen printing, embroidery, transfer printing, vinyl applica