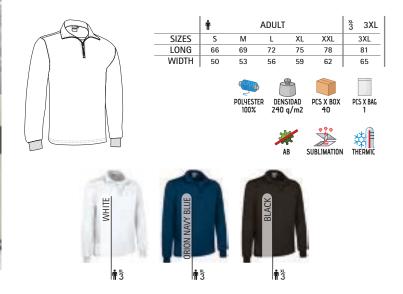

# <image>

Male complement Base layer LANDAL (page 61).

### BASE LAYER **SKYNET**

- -Long Sleeve Crewneck Thermal Base Layer T-Shirt with Second Skin Effect and High Thermal Insulation.
- -Made of intarsia 2D fabric offering excellent breathability and elasticity.
- Seamless and flat seam assembly techniques for reduced friction and enhanced comfort.
- Anatomical and dynamic design enhances user mobility during activities.
- Ideal as a base layer T-Shirt for high-intensity activities.

PCS X BAG

DENSIDAD

145 a/m/

POLYESTER 100% PCS X BOX 100

SUBLIMATION