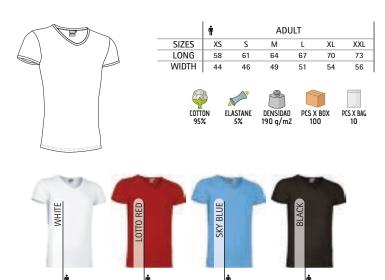

#### T-SHIRT **SUN**

- T-SHIRTS
- -Short Sleeve V-Neck Regular Fit T-Shirt.
- Made of 100% cotton ring spun tubular knitted fabric for a soft and comfortable feel.
- Ribbed V-neck for optimal comfort and a refreshing feel.
- Double stitching on neck, bottom hem and sleeves for added strength and durability.
- An inner shoulder-to-shoulder tape that reinforces its structure and keeps its shape.
- Suitable marking methods: screen printing, embroidery, transfer printing, vinyl application.
- Ideal as workwear and promotional clothing.

T-SHIRTS

ADULT Ť XXL SIZES XS Μ XL LONG 65 68 71 74 77 80 WIDTH 44 47 50 56 59 53 PCS X BOX 100 PCS X BAG COTTON 100% DENSIDAD 160 g/m2