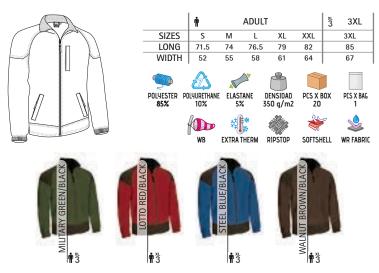

l fabric (a water-repellent outer layer, a breathable mid-layer and micro fleece inner layer) providing windproof and water-repellent properties, as well as excellent thermal insulation, also includes Ripstop fabric reinforcements in high-wear areas for added durability.

-Stand-up double layer collar with inner sherpa lining and full-zip front closure for warmth and comfort.

- -Straight-cut waist with adjustable elastic drawstring and stopper,
- elasticated cuffs for a better fit and added comfort.
- Two slanted waist pockets and a vertical left chest pocket, all zippered, for a secure and convenient storage.
- -Includes an inside back zip for easy marking with different methods:
- embroidery, stitching, and anti-sublimation heat-stickers.
- -Ideal for adventure sports and as workwear.





### SOFTSHELL JACKET **AVALON**

#### -Multi-Pocket Softshell Jacket.

-Made of a three-layered softshell fabric (a water repellent outer layer, a breathable mid-layer and micro fleece inner layer) providing windproof and water-repellent properties, as well as excellent thermal insulation.

- Stand-up collar with full-zip front fastening for warmth and comfort.

- Elasticated waistband and cuffs with hook-and-loop closure for a secure and comfortable fit.

- Two slanted zippered waist pockets and two patch pockets with velcro closure, for convenient storage.

- Suitable marking methods: embroidery, stitching, and anti-sublimation heatstickers.

-Ideal as workwear and promotional clothing.





ADULT

3× 3XL 3XL

79

69

PCS X BAG



Male complement Sweatshirt STEVEN (page 118)Trousers