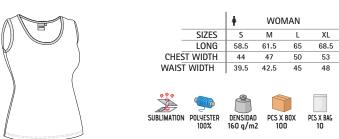

|      |          | N WOMAN |      |      |      |      |      |  |  |
|------|----------|---------|------|------|------|------|------|--|--|
|      | SIZES    | XS      | S    | М    | L    | XL   | XXL  |  |  |
|      | LONG     | 59      | 62   | 65   | 68   | 71   | 74   |  |  |
| CHE  | ST WIDTH | 41      | 44   | 47   | 50   | 53   | 56   |  |  |
| WAIS | t width  | 38.5    | 41.5 | 44.5 | 47.5 | 50.5 | 53.5 |  |  |