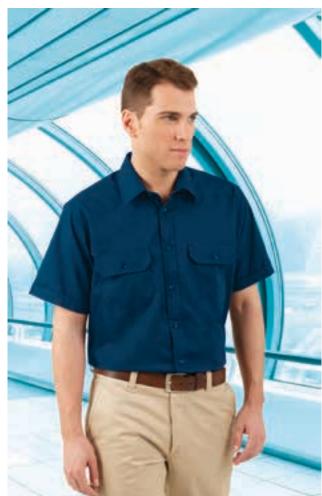

### T-SHIRT SERVER

- -Two-Tone Short Sleeve Crewneck Regular Fit T-Shirt, according to organisations such as Fire-fighters and Civil Defence.
- -Made of 100% cotton ring spun knitted fabric for a soft and comfortable feel. -Orion navy blue base with a horizontal contrasting colour tape sewn around the chest for enhanced visibility.
- -Double stitching on neck, bottom hem and sleeves for added strength and durability.
- -An inner shoulder-to-shoulder tape that reinforces its structure and keeps its shape.
- Suitable marking methods: screen printing, embroidery, transfer printing, vinyl application.
- Ideal as workwear for the mentioned organisations, the SERVER model is also available in short sleeve and long sleeve polo shirts.