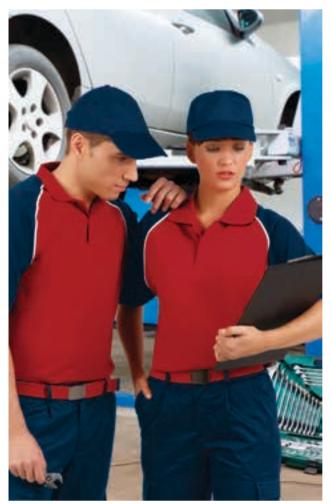

### T-SHIRT SERVER

- -Two-Tone Short Sleeve Crewneck Regular Fit T-Shirt, according to organisations such as Fire-fighters and Civil Defence.
- -Made of 100% cotton ring spun knitted fabric for a soft and comfortable feel. -Orion navy blue base with a horizontal contrasting colour tape sewn around the chest for enhanced visibility.
- -Double stitching on neck, bottom hem and sleeves for added strength and durability.
- -An inner shoulder-to-shoulder tape that reinforces its structure and keeps its shape.
- Suitable marking methods: screen printing, embroidery, transfer printing, vinyl application.
- Ideal as workwear for the mentioned organisations, the SERVER model is also available in short sleeve and long sleeve polo shirts.