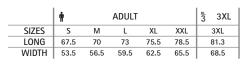

- Ideal for multiple uses: workwear, sports school uniform, promotional clothing, souvenir, for a personalised gift, merchandising, events, festive clothing, and more.

|       | 0   | CHILD |       | <b>n</b> |    | ADULT |    |     | LARGE |  |
|-------|-----|-------|-------|----------|----|-------|----|-----|-------|--|
| SIZES | 4/5 | 6/8   | 10/12 | S        | М  | L     | XL | XXL | 3XL   |  |
| LONG  | 48  | 53    | 58    | 62       | 66 | 70    | 74 | 78  | 82    |  |
| WIDTH | 38  | 41    | 44    | 47       | 51 | 55    | 58 | 61  | 64    |  |