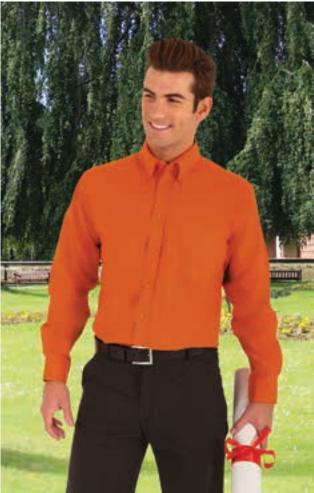

### T-SHIRT SERVER

- -Two-Tone Short Sleeve Crewneck Regular Fit T-Shirt, according to organisations such as Fire-fighters and Civil Defence.
- -Made of 100% cotton ring spun knitted fabric for a soft and comfortable feel. -Orion navy blue base with a horizontal contrasting colour tape sewn around the chest for enhanced visibility.
- -Double stitching on neck, bottom hem and sleeves for added strength and durability.
- -An inner shoulder-to-shoulder tape that reinforces its structure and keeps its shape.
- Suitable marking methods: screen printing, embroidery, transfer printing, vinyl application.
- Ideal as workwear for the mentioned organisations, the SERVER model is also available in short sleeve and long sleeve polo shirts.