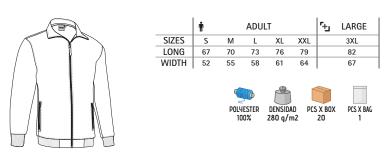

nd durability.

-Suitable marking methods: screen printing, embroidery, transfer printing, badges, shields.

- Ideal as sportswear and workwear.





Male complement Sport Shorts TITAN (page 76).

# SWEATSHIRT EGER

-Full-Zip Sweatshirt with Pockets.

-Made of plush polyester fabric with a soft cotton-like touch for a comfortable feel with an inner brushed for optimal thermal insulation and extra comfort. -Stand-up collar with full-zip front closure for effortless functionality and practicality.

- -Elasticated ribbed cuffs and waistband for comfortably fitting.
- -Two vertical zippered waist pockets for a secure and convenient storage. - Suitable marking methods: screen printing, embroidery, transfer printing,
- badges, shields. - Ideal as workwear, casual wear and promotional clothing.







\* Male complement Trousers CASTER (page 222)T-Shirt TIGER (page 40).

VALENTO 12

# SWEATSHIRT CACTUS

- -Full-Zip Sweatshirt with Pockets.
- -Made of durable and long-lasting plush cotton-polyester blend fabric with an inner brushed for
- optimal thermal insulation and extra comfort.
- -Stand-up collar with full-zip front closure for effortless functionality and practicality.
- -Elasticated ribbed cuffs and straight-cut waist with adjustable elastic drawstring and stopper for a better fit and added comfort.
- Two slanted waist pockets for convenient storage.
- Suitable marking methods: screen printing, embroidery, transfer printing, badges, shields.
- Ideal as workwear, casual wear and promotional clothing.







\* Male complement T-Shirt WAVE (page 24). \* Complement Backpack FE