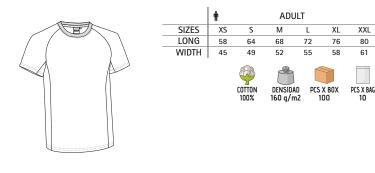

### TECHNICAL T-SHIRT **RESISTANCE**

-Short Sleeve Crewneck Sports T-Shirt, our top-selling Sports T-Shirt, is a great value for money and comes in a wide range of colours and sizes.

-Made of Bird-Eye breathable technical fabric, that promotes sweat wicking and quick-drying, ensuring optimal comfort.

- Split raglan sleeves for enhanced comfort and freedom of movement.
- Flat seams on armholes, sides and sleeves for reduced friction and enhanced comfort.
- Double stitching on neck, bottom hem and sleeves for added strength and durability.
- -Suitable marking methods: sublimation on white, screen printing, embroidery, transfer printing, vinyl application.
- Ideal as sportswear and workout activities.