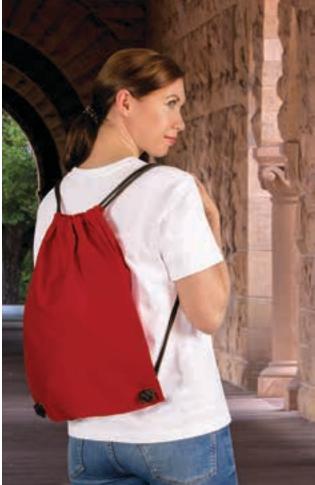

, transfer printing, vinyl application, sublimation on white.

- Ideal for a corporate gift, a personalised gift and light items carrying.



\* Female complement T-Shirt NAPPA (page 32).

#### BACKPACK **ALCEO**

-Drawstring Backpack with Inner Pocket.

-Made of a sturdy cotton twill fabric blended with polyester for strength and durability.

-Thick-gauge drawstring tied to lower side metal eyelets, which allows for shoulder adjustment and acts as a closure.

-Reinforced inner seams with tape and reinforced corners with thick and durable fabric for added durability.

- A small inner zippered pocket for storing personal items.

-Suitable marking methods: screen printing, transfer printing, vinyl application. -Ideal for a corporate gift, a personalised gift and for light items carrying.





\* Female complement T-Shirt FRESH (page 31).

# BACKPACK **JANIRO**

#### -Drawstring Backpack.

- Made of 100% cotton natural fabric, without chemical treatment in the dye, resistant, breathable and respectful with the environment.
- Medium-gauge cotton cord, sewn to lower sides, which allows for shoulder adjustment and acts as a closure.

-Reinforced inner seams for added strength and durabilitySuitable marking methods: screen printing, transfer printing, vinyl application.

-Ideal for a corporate gift, a personalised gift and for light items carrying.







Female complement T-Shirt WAVE (page 24).

## BACKPACK CITICORT

-Business Laptop Backpack.

ADULT ADULT

45.5

35.5

PCS X BAG 20

SIZES LONG

WIDTH

PCS X BOX 200

-Made of thick and durable outer waterproof fabric with PU inne