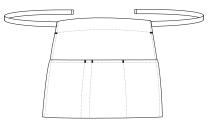

dery, transfer printing, vinyl application.

- Ideal as hospitality clothing, workwear and promotional clothing.



0









\* Female complement Bow tie CAPRI (page 356)Women L/S shirt STAR (page 138) Women chino trousers ALESSIA (page 220).

# APRON COFFEE

-Multi-Pocket Waist Apron.

-Made of a sturdy cotton twill fabric blended with polyester for strength and durability.

- -Side straps for optimal waist adjustment, tied with a knot.
- -A wide compartmentalised waist pocket including pen holder for convenient storage.

-Hem-stitched contour seams and high-wear reinforcements with bartacks to for added strength and durability.

- -Suitable marking methods: screen printing, embroidery, transfer printing, vinyl application.
- -Ideal as hospitality clothing and as promotional clothing.



|       | $\odot$ | ONLY |  |
|-------|---------|------|--|
| SIZES | ONLY    |      |  |
| LONG  | 31      |      |  |
| WIDTH | 58      |      |  |
|       |         |      |  |





\* Male complement Bow tie CAPRI (page 356)L/S Shirt OPORTO (page 136).



# APRONS, COOKING HATS AND HOSPITALITY

# APRON CABERNET

-Multi-Pocket Waist Apron.

- -Made of a sturdy cotton twill fabric blended with polyester for strength and durability.
- -Side straps for optimal waist adjustment, tied with a knot.
- -A wide compartmentalised waist pocket including pen holder for convenient storage.

-Hem-stitched contour seams and high-wear reinforcements with bartacks to for added strength and durability.

-Suitable marking methods: screen printing, embroidery, transfer printing, vinyl application. -Ideal