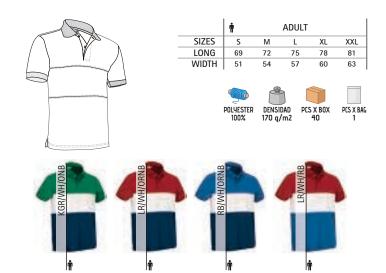

# T-SHIRT FURIA

- -Three-Tone Short Sleeve Crewneck T-Shirt with a distinctive Spanish Flag Detail.
- Made of 100% cotton ring spun knitted fabric for a soft and comfortable feel. -Elastic ribbed crewneck for comfortably fitting.
- -Orion navy blue base with red side panels and yellow piping, complemented by a Spanish flag detail on the front bottom hem.
- Double stitching on neck, bottom hem and sleeves for added strength and durability.
- -Suitable marking methods: screen printing, embroidery, transfer printing, vinyl application.

-Ideal for cheering on the Spanish national teams in various sporting disciplines.

Garments containing different colours must be washed with care, in cold water, using a suitable laundry detergent and to dry immediatly after washing.