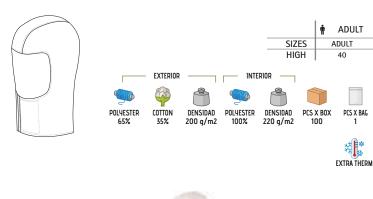

ation and extra comfort.

-An eye and nose opening providing a better facial covering and grip, with piping for a better finish.

- Double stitching on the bottom hem for added strength and durability.
- Suitable marking methods: embroidery, stitching.
- Ideal as a warm accessory, workwear and sportswear.





#### BALACLAVA **FROST**

-Fleece-Lined Balaclava.

-Made of double fabric: a sturdy cotton twill outer fabric blended with polyester for strength and durability and a fleece lining for excellent thermal insulation.

-An eye and nose opening providing a better facial covering and grip.

-A velcro fastening under the chin for easy opening and closing.

-Suitable marking methods: screen printing, transfer printing, vinyl application. -Ideal for food industry uniforms and as workwear.







\* Male complement Parka DOUGH (page 207).

### TUBULAR SCARF **RUNNER**

- -Seamless Buff or Neck Warmer.
- Made of smooth polyester fabric with a soft cotton-like touch for a
- comfortable feel.
- Seamless tubular for greater comfort.
- -Can be worn in a variety of positions, including balaclava, scarf, band, neck warmer, and more.
- Suitable marking methods: sublimation on white, screen printing, transfer printing.
- Ideal for outdoor sports activities.





<sup>•</sup> Male complement L/S Half-Zip Polo EUROPA (page 115).



\* Male complement Sweatshirt WOOD (page 123).

#### TUBULAR SCARF **JERRY**

-Long Buff or Neck Warmer.

-Made of double fabric: half micro fleece fabric with anti-pilling finish for excellent thermal insulation, and the other half in a smooth polyester fabr