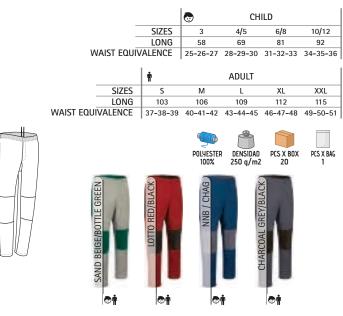

ing, for a secure and convenient storage.

- Suitable marking methods: embroidery, stitching, and anti-sublimation heat-stickers.
- -Ideal for outdoor and nature activities and also as workwear.





\* Male complement Vest SAFARI (page 188).







### TREKKING TROUSERS **HILL**

#### -Two-Tone Sweatpants.

- -Made of micro-corduroy fabric with outer brushed for a superior finish and extra thermal insulation.
- -Contrasting back and knees panel for added visual appeal.
- Elasticated waistband with adjustable drawstring for a better fitting and added comfort.
- Two slanted hip pockets and a right back zippered pocket for convenient storage.
- Suitable marking methods: embroidery, stitching, badges, shields.
- -Ideal for outdoor and nature activities such as adventure sports and trekking.



Male complement T-Shirt RACING (page 21).

Garments containing different colours must be washed with care, in cold water, using a suitable laundry detergent and to dry immediatly after washing.

### TREKKING TROUSERS **RENO**

-Long Trekking Trousers.

-Made of mono-stretch thick corduroy fabric that provides excellent thermal insulation.

-Button-and-zipped flap fastening, side elasticated waistbands and belt loops for a better adjustment and a comfortable fit.

-Fabric reinforcement and pre-shaped knees for enhance mobility and added strength and durability.

-Two vertical hip pockets and two back pockets, all with zip closure and piping, for a secure and convenient storage.

- Suitable marking methods: embroidery, stitching, badges, shields.

-Ideal for outdoor and nature activities.