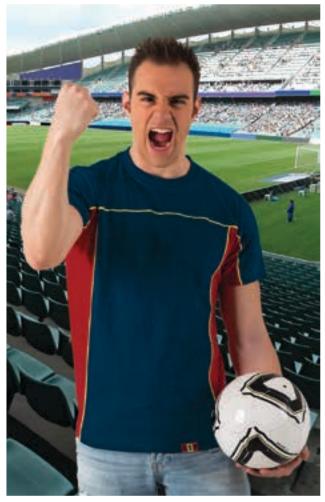

# T-SHIRT FURIA

- -Three-Tone Short Sleeve Crewneck T-Shirt with a distinctive Spanish Flag Detail.
- Made of 100% cotton ring spun knitted fabric for a soft and comfortable feel. -Elastic ribbed crewneck for comfortably fitting.
- -Orion navy blue base with red side panels and yellow piping, complemented by a Spanish flag detail on the front bottom hem.
- Double stitching on neck, bottom hem and sleeves for added strength and durability.
- -Suitable marking methods: screen printing, embroidery, transfer printing, vinyl application.

-Ideal for cheering on the Spanish national teams in various sporting disciplines.

Garments containing different colours must be washed with care, in cold water, using a suitable laundry detergent and to dry immediatly after washing.