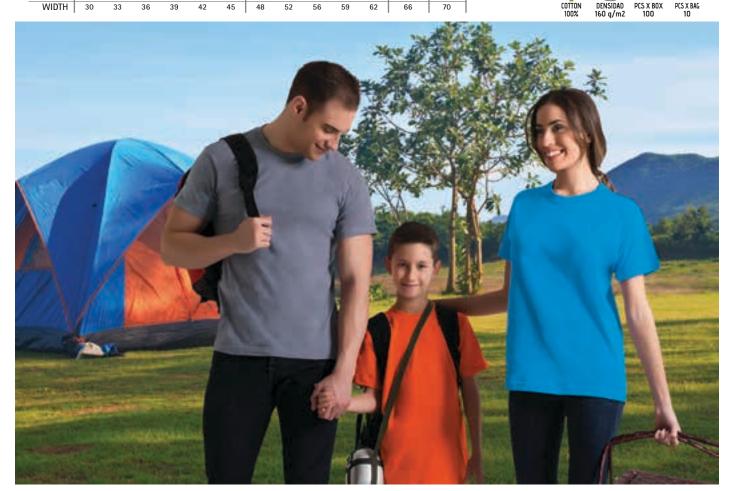

#### T-SHIRT RACING

-Short Sleeve Crewneck Regular Fit 100% Cotton T-Shirt, our top-selling T-shirt, is a great value for money and comes in a wide range of colours and sizes.

- Made of 100% cotton ring spun tubular knitted fabric for a soft and comfortable feel.
- Elastic ribbed crewneck for comfortably fitting.
- -Double stitching on neck, bottom hem and sleeves for added strength and durability.
- An inner shoulder-to-shoulder tape that reinforces its structure and keeps its shape.
- Suitable marking methods: screen printing, embroidery, transfer printing, vinyl application.

- Ideal for multiple uses: workwear, sports school uniform, promotional clothing, merchandising, souvenir, festive clothing, and more.

|       | 0  |    | СН | ILD |     |       | ń  |    | ADULT |    |     | 3 3XL | 4 4XL |
|-------|----|----|----|-----|-----|-------|----|----|-------|----|-----|-------|-------|
| SIZES | 1  | 2  | 3  | 4/5 | 6/8 | 10/12 | S  | М  | L     | XL | XXL | 3XL   | 4XL   |
| LONG  | 35 | 40 | 45 | 50  | 55  | 60    | 64 | 68 | 72    | 76 | 80  | 84    | 88    |
| WIDTH | 30 | 33 | 36 | 39  | 42  | 45    | 48 | 52 | 56    | 59 | 62  | 66    | 70    |