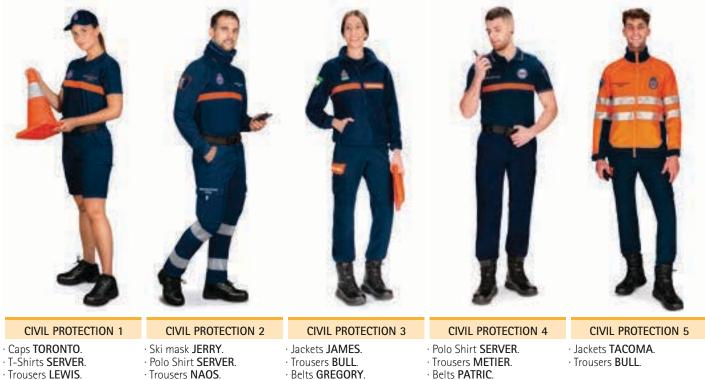

#### **CIVIL PROTECTION**

Specific clothing and according to the corporate colors of Civil Protection: orange and navy blue, which can be used and combined with all the official clothing for this public service body.

- · Belts GREGORY.
- · Trousers NAOS. · Belts GREGORY.