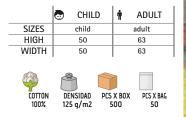

- Ideal for multiple uses: workwear, sports school uniform, promotional clothing, souvenir, for a personalised gift, merchandising, events, festive clothing, and more.

|       | 0   | CHILD |       | <b>n</b> |    | ADULT |    |     | LARGE |  |
|-------|-----|-------|-------|----------|----|-------|----|-----|-------|--|
| SIZES | 4/5 | 6/8   | 10/12 | S        | М  | L     | XL | XXL | 3XL   |  |
| LONG  | 48  | 53    | 58    | 62       | 66 | 70    | 74 | 78  | 82    |  |
| WIDTH | 38  | 41    | 44    | 47       | 51 | 55    | 58 | 61  | 64    |  |

DENSIDAD

PCS X BAG

COTTON

100%