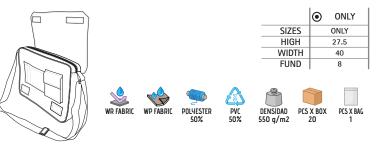

ments, a mobile phone, or other items.

- Suitable marking methods: screen printing, vinyl application, transfer printing.

-Ideal for a corporate gift and as casual wear.





\* Male complement T-Shirt WAVE (page 24)



CROSSBODY BAG CLIFFORD

-Rectangular Crossbody Bag.

- Made of thick and durable outer waterproof fabric with smooth inner lining.

- Spacious interior with zip closure and a front flap secured by two velcro

fasteners to convenient storage.

- A back zippered outer pocket and front compartments for storing personal items and accessories.

- Adjustable shoulders straps with a slider for comfortably carrying.

- Suitable marking methods: screen printing, vinyl application, transfer printing.

-Ideal for a corporate gift, for academic use, and as a complement to workwear.





\* Male complement S/S Shirt OPORTO (page 135)Chino trousers ALEXANDER (page 219).



## DOCUMENT HOLDER DOCUMENT

#### -Big-Sized Document Holder.

-Made of thick, durable and waterproof fabric, with foam and smooth inner lining.

-Three inner compartments to organise essentials: a left side mesh compartment and a right double compartment, one of them zippered for a better grip.

- A central thick elastic textile tape for hanging pens.
- Zip closure for a secure storage.

- Suitable marking methods: screen printing, transfer printing, vinyl application.

-Ideal for a corporate gift and to carry documents when traveling.



Male complement T-Shirt COBRA (page 33).

## DOCUMENT HOLDER VOYAGE

-Medium-Sized Document Holder.

-Made of thick, durable and waterproof fabric, with foam and sm