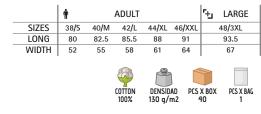

uitable marking methods: screen printing, embroidery, transfer printing, badges, shields.

- Ideal as workwear, corporate uniforms and security uniforms.





\* Male complement Belt PATRIC (page 352)Trousers ROBLE (page 224).

# SHIRT PRESIDENT

#### -Long Sleeve Shirt with a Pocket.

-Made of 200 yarn 100% cotton poplin fabric for a soft and comfortable feel. - Matching button front closure and cuffs for a better adjustment and greater comfort.

- A reinforced left chest pocket for convenient storage and showcase the branding.

-Double-stitched bottom and reinforced seams on sides, shoulders, sleeves and underarms for added strength and durability.

-Suitable marking methods: screen printing, embroidery, transfer printing, badges, shields.

- Ideal as workwear and corporate uniforms.









\* Male complement Chino trousers MARTIN (page 219).



\* Male complement Belt RUDOLF (page 346)Trousers ROBLE (page 224).

# SHIRT CONDOR

-Long Sleeve Shirt with Two Pockets.

-Made of 100% cotton twill fabric that provides durability, strength,

breathability and a comfortable feel.

- Matching button front closure and cuffs for a better adjustment and greater comfort.

-Two chest pockets with flap and matching button fastening for convenient storage and showcase the branding.

-Double-stitched bottom and reinforced seams on sides, shoulders, sleeves and underarms for added strength and durability.

-Suitable marking methods: screen printing, embroidery, transfer printing, badges, shields.

- Ideal as workwear and uniforms.









# WOMEN L/S SHIRT VENEZIA

-Women's Long Sleeve