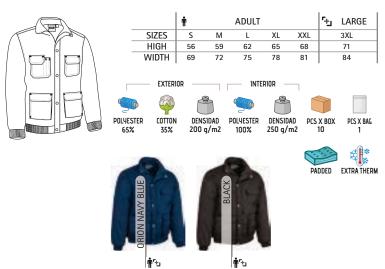

#### **THUNDER SERIES**

Our most popular range of garments, designed in multiple color combinations, recently expanded with new items. A guaranteed success for all types of jobs and groups.