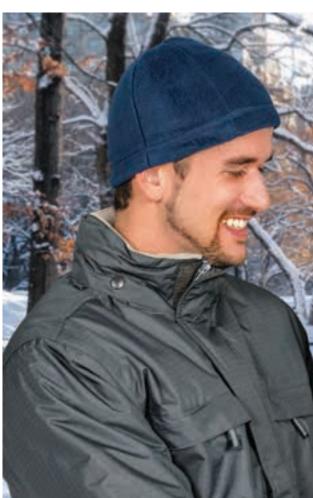

CHRISTMAS HAT **NOEL**

#### -Christmas Hat.

- -Made of fleece fabric with outer anti-pilling finish and an inner brushed for optimal thermal insulation and extra comfort.
- -Red Santa hat whit white hem and pom-pom.
- Suitable marking methods: embroidery, stitching.
- -Ideal for Christmas parties, fancy dressing, for a corporate gift or a personalised gift.









# FLEECE HAT **SLIDE**

-Fleece Hat.

- -Made of fleece fabric with outer anti-pilling finish and an inner brushed for optimal thermal insulation and extra comfort.
- -6-panel design with reinforced seams to improve its structure.
- -Overlocked inner seams for added strength and durability.
- -Compact enough to fit comfortably in a pocket.
- -Suitable marking methods: embroidery, stitching.

-Ideal as a warm accessory.







Male complement Parka BOREAL (page 202).



\* Male complement Parka ONTARIO (page 201)Sweatshirt OPEN (page 118).

#### FLEECE HAT **MONTREAL**

-6-Panel Fleece Hat.

-Made of micro fleece fabric with outer anti-pilling finish and an inner brushed

- for optimal thermal insulation and extra comfort.
- -Elasticated hem for a better and personalised fit.
- Overlocked inner seams for added strength and durability.
- -Suitable marking methods: embroidery, stitching.

-Ideal as a warm accessory.





#### -Beanie.

- -Made of thick 100% acrylic knitted fabric, for a soft and comfortable feel providing excellent thermal insulation.
- Elasticated hem for a better and personalised fit.
- Suitable marking methods: embroidery, stitching.
- -Ideal as an accessory for coats and workwear.



301

#