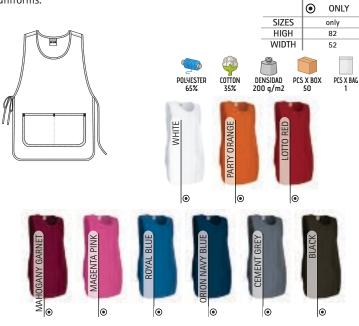

#### **HOSPITALITY AND RESTORATION**

We dress any professional in the hospitality sector: waiters, cooks, bakers, pastry chefs... with elegant and functional clothing, which includes a wide range of aprons and specific headwear for the sector.

#### **KITCHEN**

â

We have new clothing collections for the hospitality industry: new chef jackets, aprons, caps, pinstripe pants, and much more.