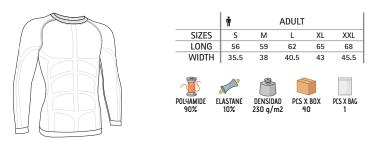

eathability and elasticity. - Seamless and flat seam assembly techniques for reduced friction and
- enhanced comfort.
- Anatomical and dynamic design enhances user mobility during activities.
- Ideal as a base layer T-Shirt for high-intensity activities.









\* Male complement Towel SOAP (page 320).

# <image>

Male complement Base layer LANDAL (page 61).

### BASE LAYER **SKYNET**

- -Long Sleeve Crewneck Thermal Base Layer T-Shirt with Second Skin Effect and High Thermal Insulation.
- -Made of intarsia 2D fabric offering excellent breathability and elasticity.
- Seamless and flat seam assembly techniques for reduced friction and enhanced comfort.
- Anatomical and dynamic design enhances user mobility during activities.
- Ideal as a base layer T-Shirt for high-intensity activities.





PCS X BAG

DENSIDAD

145 a/m/

POLYESTER 100% PCS X BOX 100

SUBLIMATION

### TECHNICAL T-SHIRT **RESISTANCE**

-Short Sleeve Crewneck Sports T-Shirt, our top-selling Sports T-Shirt, is a great value for money and comes in a wide range of colours and sizes.

-Made of Bird-Eye breathable technical fabric, that promotes sweat wicking and quick-drying, ensuring optimal comfort.

- Split raglan sleeves for enhanced comfort and freedom of movement.
- Flat seams on armholes, sides and sleeves for reduced friction and enhanced comfort.
- Double stitching on neck, bottom hem and sleeves for added strength and durability.
- -Suitable marking methods: sublimation on white, screen printing, embroidery, transfer printing, vinyl application.
- Ideal as sportswear and workout activities.





Child