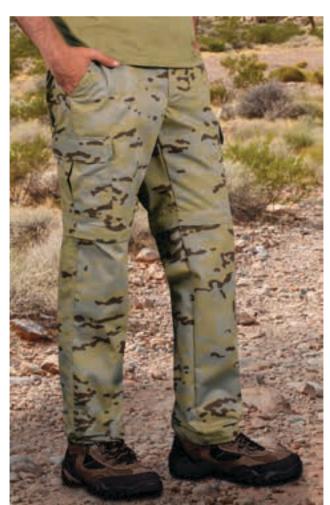

-Shirt RACING (page 21).

## DETACHABLE TROUSERS LIVINGSTONE

-This Multi-Pocket Trekking Trousers has Detachable Legs, so you can easily convert into a Multi-Pocket Shorts in seconds.

-Made of durable and long-lasting cotton-polyester blend Ripstop fabric.

-A pair of trousers that can be easily converted into a short unzipping the legs when you need to.

- Button-and-zipped flap fastening, back elasticated waistband and belt loops for a better adjustment and a comfortable fit.

-Two slanted hip pockets, two side gusseted cargo pockets and two back pockets, all four with flap and velcro closure, for a secure and convenient storage.

- Suitable marking methods: screen printing, embroidery, transfer printing, vinyl application.

-Ideal as workwear and for outdoor and nature activities.





Male complement T-Shirt RACING (page 21).

### DETACHABLE TROUSERS WOODMAN

-This Multi-Pocket Woodland Camouflage Trekking Trousers has Detachable Legs, so you can easily convert into a Multi-Pocket Shorts in seconds. -Made of durable and long-lasting cotton-polyester blend Ripstop fabric. -A pair of trousers that can be easily converted into a short unzipping the legs when you need to.

- Button-and-zipped flap fastening, back elasticated waistband and belt loops for a better adjustment and a comfortable fit.

-Two slanted hip pockets, two side gusseted cargo pockets and two back pockets, all four with flap and velcro closure, for a secure and convenient storage.

- Suitable marking methods: screen printing, embroidery, transfer printing, vinyl application.

-Ideal for adventure sports