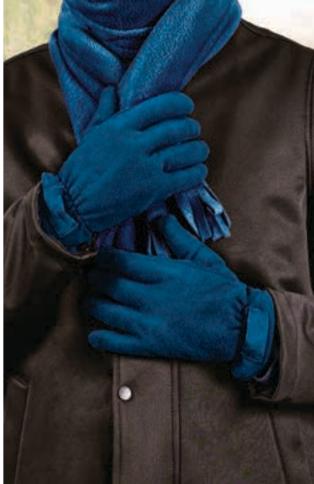

ce Jacket DAKOTA (page 155).

#### GLOVES DANUBIO

-Fleece Gloves.

-Made of micro fleece fabric with outer anti-pilling finish and an inner brushed

- for optimal thermal insulation and extra comfort.
- -Elasticated wristband for comfortable fitting.
- -A plastic hook to keep the pair together.

- Including a wrist tape for easy marking methods: screen printing, transfer printing, vinyl application.

-Ideal as a coat accessory and for a corporate gift.



### FLEECE SCARF **GLACIAL**

#### -Fleece Scarf for winter.

- -Made of fleece fabric with anti-pilling finish for excellent thermal insulation. -A rectangular scarf with 6 cm fringe on each end.
- -Suitable marking methods: embroidery, stitching.

- Ideal as a stylish coat accessory, for a corporate gift, or promotional clothing.







\* Male complement Fleece Scarf GLACIAL (page 307)Overcoat DALLAS (page 204).

# BLANKET **KODIAK**

#### -Fleece Blanket.

-Made of a pleasant quilted fleece fabric on both sides for extra warmth and softness. -Rectangular shape with rounded corners and hemmed contour with decorative thread for an elegant finish.

- -Suitable marking methods: embroidery, stitching.
- Ideal as a winter and home accessory.













\* Female complement Women L/S shirt STAR (page 138)Women chino trousers ALESSIA (page 220).

#### BLANKET CARRIER COVER

-Blanket Holder Bag.

-Made of durable water-repellent flat weave for long-lasting use.

-Cylindrical shape designed for easy rolling and storage.

-An adjustable drawstring closure with a stopper for a secure fit. -Double cord handles for comfortable ca