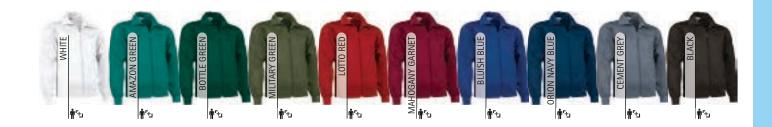

screen printing, embroidery, transfer printing, vinyl application.
- Ideal as workwear and uniforms, pairs well with CHISPA trousers.







\* Male complement T-Shirt EAGLE (page 23)Trousers (



# JACKET **GALEN**

#### -Work Jacket.

- Made of a sturdy cotton twill fabric blended with polyester for strength and durability.
- Stand-up collar with full-zip front closure for effortless functionality and practicality.

- A reinforced left chest zippered pocket for a secure and convenient storage, and showcase the branding.

- Elasticated cuffs and side waistband for a better fit and added comfort.
- Suitable marking methods: screen printing, embroidery, transfer printing, badges.
- Ideal as workwear and uniforms.







\* Male complement Trousers FORCE (page 202)T-Shirt ARROW (page 37).



# JACKET WINTERFELL

-Fleece-Lined Work Jacket with Thermal Effect.

-Made of a sturdy cotton twill fabric blended with polyester for strength and durability and fleece lining for excellent thermal insulation.

-Stand-up fleece-lined collar with full-zip front closure for warmth and comfort.

- -Elasticated cuffs and side waistband for a better fit and added comfort.
- Two slanted waist pockets and a reinforced left chest pocket, all zippered, for
- a secure and convenient storage, and showcase the branding.
- Suitable marking methods: screen printing, embroidery, transfer printing, badges.
- Ideal as workwear and uniforms.





Male complement Trousers WINTERFELL (page 203)Sweatshirt STEVEN (page 105)



#### \* Male complement Trousers DYNAMITE (page 235)Sweatshirt STEVEN (page 118).