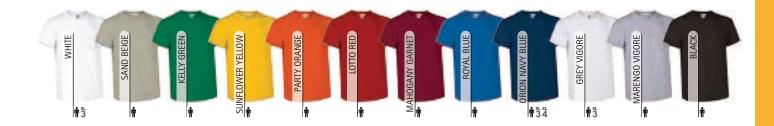

\* Child complement Cap PROMOTION (page 286).

\*Grey vigore: 98% cotton, 2% viscose.

**T-SHIRTS** 

PCS X BAG

PCS X BOX

DENSIDAD