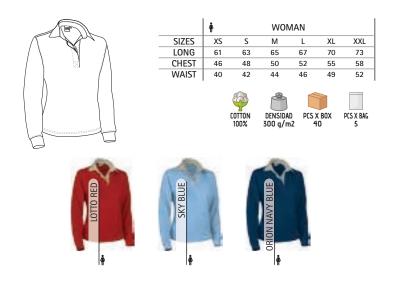

# T-SHIRT FURIA

- -Three-Tone Short Sleeve Crewneck T-Shirt with a distinctive Spanish Flag Detail.
- Made of 100% cotton ring spun knitted fabric for a soft and comfortable feel. -Elastic ribbed crewneck for comfortably fitting.
- -Orion navy blue base with red side panels and yellow piping, complemented by a Spanish flag detail on the front bottom hem.
- Double stitching on neck, bottom hem and sleeves for added strength and durability.
- -Suitable marking methods: screen printing, embroidery, transfer printing, vinyl application.

-Ideal for cheering on the Spanish national teams in various sporting disciplines.

Garments containing different colours must be washed with care, in cold water, using a suitable laundry detergent and to dry immediatly after washing.