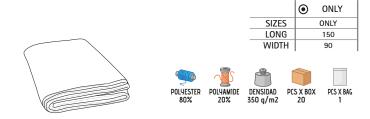

### DRESS **LINDA**

-Women' Sleeveless Dress.

- Made of a soft and long-lasting cotton-polyester blend fabric, with elastane to enhance mobility.

-Wide straps and wide crewneck for optimal comfort and a refreshing feel. -Ribbed neck and armholes for a superior finish.

- Double stitching at the bottom hem for added strength and durability.

-Suitable marking methods: screen printing, embroidery, transfer printing, vinyl application.

-Ideal as casual wear, summer essential, promotional clothing, souvenir, and more.