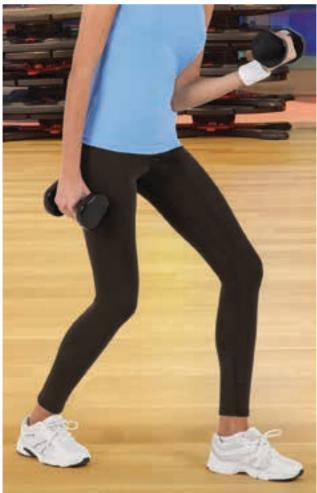

### WOMEN LEGGINGS ACTION

- -Stretchy Breathable Women' Short Sports Leggings.
- Made of stretch-tec stretch fabric with elastane for enhanced mobility.
- -Elasticated waistband for a better adjustment and a comfortable fit.
- An inner waist pocket for convenient storage.
- -Double stitching on leg cuffs for added strength and durability.
- Suitable marking methods: screen printing, transfer printing, vinyl application.
- Ideal as sportswear both indoors and outdoors.

### Complement T-Shirt TIFFANY (page 47).