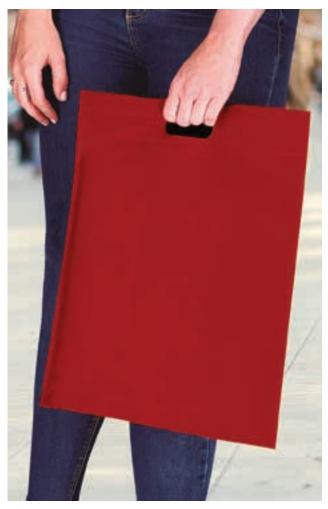

### DRESS **LINDA**

-Women' Sleeveless Dress.

- Made of a soft and long-lasting cotton-polyester blend fabric, with elastane to enhance mobility.

-Wide straps and wide crewneck for optimal comfort and a refreshing feel. -Ribbed neck and armholes for a superior finish.