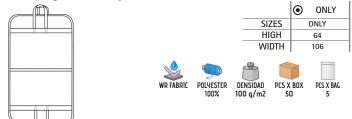

for storing long dresses or wedding, communion or party dresses, long suits or coats, and more.





\* Female complement Women chino trousers ALESSIA (page 220)Women L/S shirt VENEZIA (page 145).

#### SUIT COVER ORIENT

-Travel Suit Cover.

-..

-Made of durable, long-lasting and repellent Oxford fabric.

- Short handles on both sides that allows it to be used extended or folded and make it easy to carry, with cross-shaped reinforcement sewn for added strength and durability.

- Metal upper opening for hanger passage that allows the cover to be hung easily.

- Double-pull zipper closure that allow the cover to be opened in a fan and on both sides.

Suitable marking methods: screen printing, transfer printing, vinyl application.Ideal for storing suits, coats, jackets, shirts, and more.







\* Female complement Women chino trousers ALESSIA (page 220)Women L/S shirt STAR (page 138).



#### PLASTIC BAG **LAREDO**

- -Plastic Bag with Flap.
- Made of lightweight, durable and recyclable transparent polypropylene.
- Includes a flap for closure, without adhesive, to be secured with tape or
- stickers. - Features a small hole for air to escape providing compact storage once closed.
- Sold in complete packages, except for sample orders.
- Ideal for bagging all types of garments.









[ป\_2] 3

\* Complement T-Shirt RACING (page 21)Women sweatshirt JENNY (page 133).

#### PLASTIC BAG VERACRUZ

-Plastic Bag with Adhesive Flap.

- Made of lightweight, durable and recyclable transparent polypropylene.
- Adhesive flap at the top for easy closure by removing the protective film.