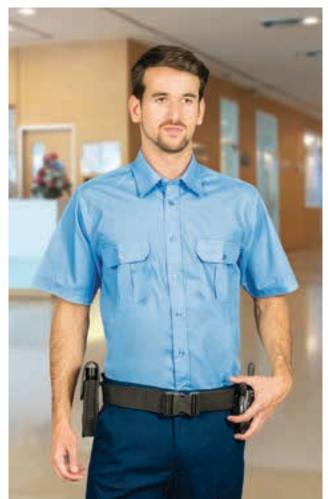

#### **SECURITY GUARDIAN**

Garments made with specific elements for guards, such as side openings or belt loops, made with the most suitable materials for this activity: comfortable and resistant fabrics, technical fabrics that facilitate perspiration or bi-elastic fabrics for maximum comfort in movements.

### T-SHIRT SERVER

- -Two-Tone Short Sleeve Crewneck Regular Fit T-Shirt, according to organisations such as Fire-fighters and Civil Defence.
- -Made of 100% cotton ring spun knitted fabric for a soft and comfortable feel. -Orion navy blue base with a horizontal contrasting colour tape sewn around the chest for enhanced visibility.
- -Double stitching on neck, bottom hem and sleeves for added strength and durability.
- -An inner shoulder-to-shoulder tape that reinforces its structure and keeps its shape.
- Suitable marking methods: screen printing, embroidery, transfer printing, vinyl application.
- Ideal as workwear for the mentioned organisations, the SERVER model is also available in short sleeve and long sleeve polo shirts.