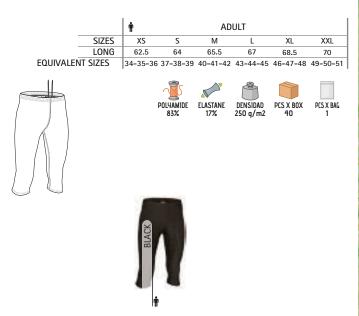

### WOMEN LEGGINGS ACTION

- -Stretchy Breathable Women' Short Sports Leggings.
- Made of stretch-tec stretch fabric with elastane for enhanced mobility.
- -Elasticated waistband for a better adjustment and a comfortable fit.
- An inner waist pocket for convenient storage.
- -Double stitching on leg cuffs for added strength and durability.
- Suitable marking methods: screen printing, transfer printing, vinyl application.
- Ideal as sportswear both indoors and outdoors.