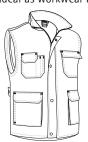

cket 100% Cotton Work Vest.

- Made of 100% cotton twill outer fabric that provides durability, strength, breathability and a comfortable feel, smooth inner lining and inner quilting for ensuring excellent thermal insulation.

- Stand-up collar with full-zip flap and snap button front closure, which provides warmth and comfort.

-Adjustable waist with side snap button fastening for a better fit, a tailpiece that covers the lumbar zone for added comfort and also provides a large printing area.

-Six velcro flap front pockets, two pen holders and an inner velcro pocket for a secure and convenient storage.

 Includes an inside back zip for easy marking with different methods: screen printing, embroidery, transfer printing, badges, shields, vinyl application.
 Ideal as workwear and uniforms.







f Male complement Sweatshirt DUBLIN (page 119)Trousers NEBRASKA (page 234).



f Male complement Sweatshirt DUBLIN (page 119)Trousers METIER (page 232).

### VEST TRUMAN

-Padded Fleece-Lined Multi-Pocket Work Vest.

- Made of Canvas outer waterproof fabric, inner quilting and anti-pilling fleece lining that provides excellent thermal insulation.

- Stand-up collar with full-zip flap and snap matching button front closure, for warmth and comfort.

- Elasticated windbreaker on armholes and adjustable waist with side snap button fastening for a better fit.

-Four front velcro flap pockets, with a puller for easy opening, two pen holders and two side pockets for a secure and convenient storage.

- Includes an inside back zip for easy marking with different methods: screen

printing, emb