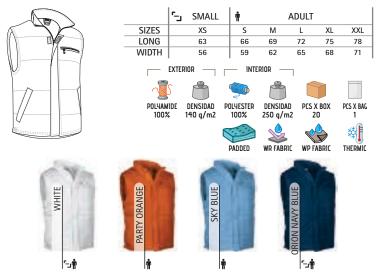

OPEN (page 118).

# VEST ARCTIC

- -Lightweight Quilted Vest with a Thermal Effect.
- Made of outer waterproof fabric, smooth inner lining and inner quilting for ensuring excellent thermal insulation.

-Stand-up collar with full-zip and velcro flap front closure, which provides warmth and comfort.

- Elasticated windbreaker on armholes and elastic side bands for a better fit, a tailpiece that covers the lumbar zone for added comfort and also provides a large printing area.

-Two slanted flap zippered waist pockets, a left zippered chest pocket and an inner one for a secure and convenient storage.

-Includes an inside back zip for easy marking with different methods: screen printing, embroidery, transfer printing, shields, vinyl application.

- Ideal as workwear and promotional clothing.



## VEST CORRIB

-Fleece-Lined Vest with Four Pockets.

 Made of long-lasting and water-repellent outer Canvas fabric with inner quilting and inner anti-pilling fleece lining for excellent thermal insulation.
 Straight-cut waist with adjustable elastic drawstring and stopper for a better fit and added comfort.

- Two slanted waist pockets, a left chest pocket, all zippered, and an inner velcro pocket for a secure and convenient storage.

-Includes an inside back zip for easy marking with different methods: screen printing, embroidery, transfer printing, badges, vinyl application.

- Ideal as workwear and for physical activities in cold environments.







\* Male complement Trousers CASTER (page 222)Sweatshirt DUBLIN (page 119).

## VEST **SAFARI**

-Multi-Pocket Vest, one of our best-se