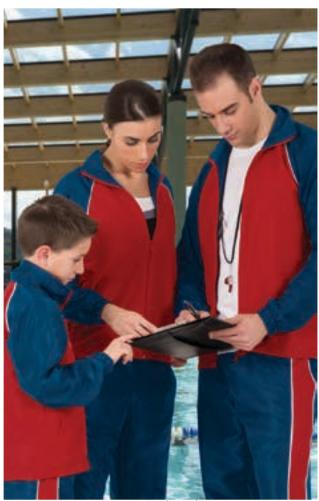

### SPORT BIB WEMBLEY

-Versatile Sports Bib designed for Easy Identification of Teams, Groups, or Individuals when Worn Over Clothing.

-Made of breathable Move Dry technical fabric, promoting quick-drying and sweat wicking.

- Double stitching on neck, bottom hem and armholes for added strength and durability.

- Suitable marking methods: sublimation on white, screen printing,

embroidery, transfer printing, vinyl application.

- Ideal for training sessions, games, matches, events, or any activities requiring visual identification of participants.

Male complement Technical T-Shirt RESISTANCE (page 63)Shorts COLLEGE (page 72).