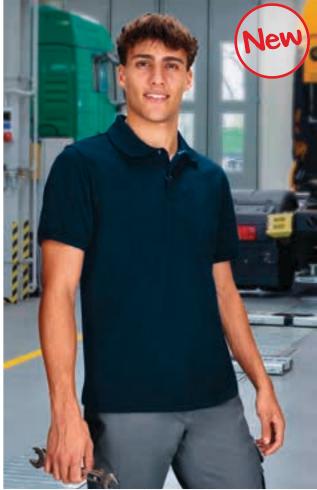

### T-SHIRT SERVER

- -Two-Tone Short Sleeve Crewneck Regular Fit T-Shirt, according to organisations such as Fire-fighters and Civil Defence.
- -Made of 100% cotton ring spun knitted fabric for a soft and comfortable feel. -Orion navy blue base with a horizontal contrasting colour tape sewn around the chest for enhanced visibility.
- -Double stitching on neck, bottom hem and sleeves for added strength and durability.
- -An inner shoulder-to-shoulder tape that reinforces its structure and keeps its shape.
- Suitable marking methods: screen printing, embroidery, transfer printing, vinyl application.
- Ideal as workwear for the mentioned organisations, the SERVER model is also available in short sleeve and long sleeve polo shirts.