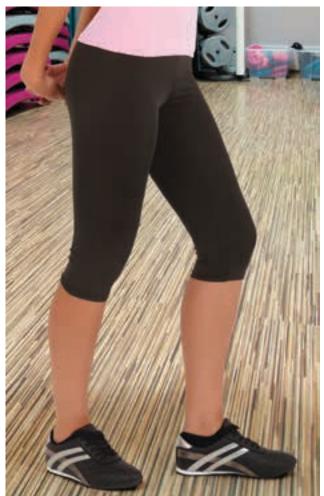

### WOMEN LEGGINGS PILATES

- -Stretchy Breathable Women's Three-Quarter Sports Leggings.
- Made of stretch-tec elastic fabric with elastane for enhanced mobility.
- -Elasticated waistband for a better adjustment and a comfortable fit.
- -An inner waist pocket for convenient storage.
- -Double stitching on leg cuffs for added strength and durability.
- Suitable marking methods: screen printing, transfer printing, vinyl application.
- Ideal as sportswear both indoors and outdoors.