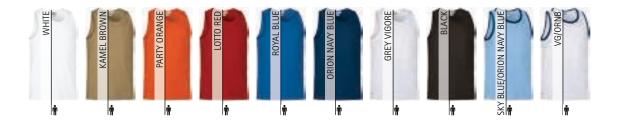

### T-SHIRT ATLETIC

-Crewneck Regular Fit 100% Cotton Sleeveless T-shirt.

- Made of 100% cotton ring spun tubular knitted fabric for a soft and comfortable feel.
- Wide ribbed crewneck and underarms for a better airflow.
- Double stitching on neck, bottom hem and shoulder straps for added strength and durability.
- Suitable marking methods: screen printing, embroidery, transfer printing, vinyl application.
- Ideal as workwear, promotional clothing and casual wear.