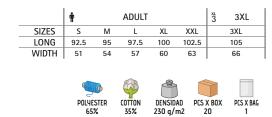

#### T-SHIRT **BIKE**

- -Short Sleeve Crewneck Regular Fit 100% Cotton T-shirt, lightweight and affordable while maintaining quality.
- Made of 100% ring spun cotton knitted fabric, ensuring a soft and comfortable feel.
- Elastic ribbed crewneck for comfortably fitting.
- Double stitching on neck, sleeves and bottom hem for added strength and durability.
- An inner shoulder-to-shoulder tape that reinforces its structure and keeps its shape.
- Suitable marking methods: screen printing, transfer printing, vinyl application.

- Ideal for multiple uses: workwear, sports school uniform, promotional clothing, souvenir, for a personalised gift, merchandising, events, festive clothing, and more.

|       | 0   | CHILD |       | <b>n</b> |    | ADULT |    |     | LARGE |  |
|-------|-----|-------|-------|----------|----|-------|----|-----|-------|--|
| SIZES | 4/5 | 6/8   | 10/12 | S        | М  | L     | XL | XXL | 3XL   |  |
| LONG  | 48  | 53    | 58    | 62       | 66 | 70    | 74 | 78  | 82    |  |
| WIDTH | 38  | 41    | 44    | 47       | 51 | 55    | 58 | 61  | 64    |  |

DENSIDAD

PCS X BAG

COTTON

100%