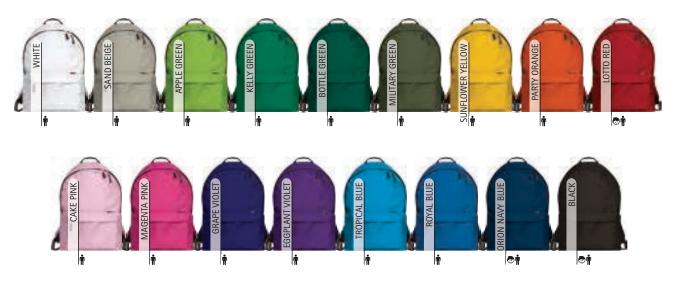

ows opening on both sides, an exterior
- zippered pocket for convenient storage and cable outlet.
- Suitable marking methods: screen printing, transfer printing, vinyl application, embroidery.
- -Ideal for sports, school and for a corporate gift.

|       |            | 0 | CHILD | † | ADULT |
|-------|------------|---|-------|---|-------|
|       | SIZES      |   | CHILD |   | ADULT |
|       | LONG       |   | 34.5  |   | 39.5  |
|       | WIDTH      |   | 32    |   | 36    |
|       | FUND       |   | 12    |   | 12    |
| VOLUM | e (litres) |   | 7     |   | 10    |



WP FABRIC

POLYESTER 50% PVC 50% DENSIDAD 550 g/m2 PCS X BOX

PCS X BAG

WR FABRIC

\* Child complement T-Shirt COMIC (page 24). \* Female complement T-Shirt WAVE (page 24). \* Male complement T-Shirt RACING (page 21).



## BACKPACK **SEAL**

-High-Capacity Backpack with Expandable Gussets.

-Made of thick and durable Ripstop outer waterproof fabric with smooth inner lining, and mesh back, mesh shoulder straps and mess carrying handle for a better airflow.

- Ergonomic reinforcement with inside foam in the dorsal and lumbar areas, abdominal strap for a better fit and greater comfort.

- Three spacious outer zippered pockets for a secure and convenient storage (the smallest with cable outlet and inner pocket for storing accessories), outer textile straps for hanging hook-and-loop badges and additional items.

-Expandable gussets that significantly increase its capacity, and side plastic buckles for volume reduction and easier carrying.

-Suitable marking methods: screen printing, embroidery, transfer prin