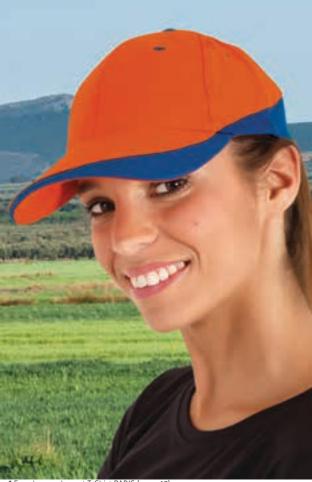

#### **CIVIL PROTECTION**

Specific clothing and according to the corporate colors of Civil Protection: orange and navy blue, which can be used and combined with all the official clothing for this public service body.