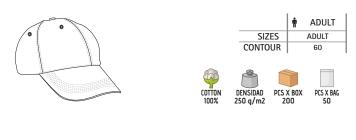

\* Child complement Cap PROMOTION (page 286).

\*Grey vigore: 98% cotton, 2% viscose.

**T-SHIRTS** 

PCS X BAG

PCS X BOX

DENSIDAD