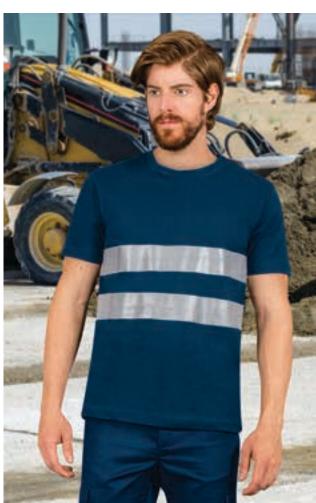

### TECHNICAL T-SHIRT BRICKPLUS

- -Two-Tone Short Sleeve Crewneck Sports T-shirt.
- Made of Bird-Eye breathable technical fabric, that promotes sweat wicking and quick-drying, ensuring optimal comfort.
- Contrasting colour in side bands, seams and shoulders, easily combinable with other sports garments.
- Flat seams on shoulders and armholes for reduced friction and enhanced comfort.
- Suitable marking methods: sublimation on white, screen printing, embroidery, transfer printing, vinyl application.
- Ideal as sportswear and workout activities.