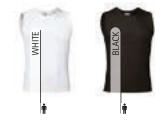

### T-SHIRT ATLETIC

-Crewneck Regular Fit 100% Cotton Sleeveless T-shirt.

- Made of 100% cotton ring spun tubular knitted fabric for a soft and comfortable feel.
- Wide ribbed crewneck and underarms for a better airflow.
- Double stitching on neck, bottom hem and shoulder straps for added strength and durability.
- Suitable marking methods: screen printing, embroidery, transfer printing, vinyl application.
- Ideal as workwear, promotional clothing and casual wear.

|       | n ADULT |    |    |      |      |     |  |  |  |
|-------|---------|----|----|------|------|-----|--|--|--|
| SIZES | XS      | S  | М  | L    | XL   | XXL |  |  |  |
| LONG  | 57      | 61 | 65 | 68.5 | 72.5 | 76  |  |  |  |
| WIDTH | 45      | 48 | 52 | 56   | 59   | 62  |  |  |  |