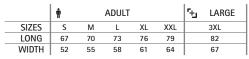

- Ideal for multiple uses: workwear, sports school uniform, promotional clothing, souvenir, for a personalised gift, merchandising, events, festive clothing, and more.

|       | 0   | CHILD |       | <b>n</b> |    | ADULT |    |     | LARGE |  |
|-------|-----|-------|-------|----------|----|-------|----|-----|-------|--|
| SIZES | 4/5 | 6/8   | 10/12 | S        | М  | L     | XL | XXL | 3XL   |  |
| LONG  | 48  | 53    | 58    | 62       | 66 | 70    | 74 | 78  | 82    |  |
| WIDTH | 38  | 41    | 44    | 47       | 51 | 55    | 58 | 61  | 64    |  |