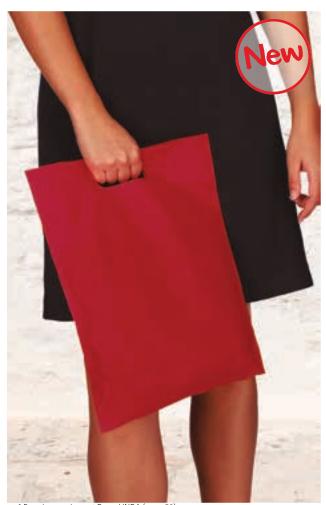

provide greater capacity.

- Available in small and large sizes with a volume of 7 litres (small) and 20 litres (large), and a load capacity of 9 kg (small) and 28 kg (large).

- Suitable marking methods: screen printing.
- Ideal for a corporate gift, personalised gift and daily use.







#### CROSSBODY BAG POINT

- -Two-Tone Long-Handled Non-Woven Crossbody Bag.
- Made of lightweight and water-repellent non-woven fabric with embossed finish.
- Hemmed top contour, handle and side seams edged with reinforced fabric and thread for added strength.
- Gusseted sides to provide greater capacity.
- With volume of 8 litres and a load capacity of approximately 10kg.
- Suitable marking methods: screen printing.
- Ideal for a corporate gift, a personalised gift and daily use.



398 VALENTO

BAGS



#### BAG **EASTON**

-Medium-Sized Flat Non-Woven Fabric Bag with Die-Cut Handle. -Made of lightweight and water-repellent non-woven fabric with embossed finish.

- Seamless bottom and heat-sealed side seams for enhanced durability.
- Hemmed top contour with heat-sealed reinforcement at the junction point for added strength, and a die-cut handle for easy carrying.
- With volume of 7,5 litres and a load capacity of approximately 12 kg.
- -Suitable marking methods: screen printing.

-Ideal for a corporate gift and personalised gift.



\* Female complement Dress LINDA (page 50).

#### BAG GOSSIPGIRL

-Big-Sized Flat Non-Woven Fabric Bag with Die-Cut Handle for Easy Carrying. -Made of lightweight and water-repellent non-woven fabric with embossed finish.

- Seamless bottom and heat-sealed s