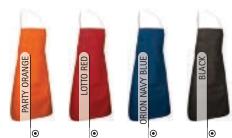

#### **HOSPITALITY AND RESTORATION**

We dress any professional in the hospitality sector: waiters, cooks, bakers, pastry chefs... with elegant and functional clothing, which includes a wide range of aprons and specific headwear for the sector.

#### **KITCHEN**

â

We have new clothing collections for the hospitality industry: new chef jackets, aprons, caps, pinstripe pants, and much more.