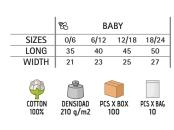

### BABY BODYSUIT **KIDDY**

-Sleeveless Baby Bodysuit for a Fresh Feeling.

- Made of 100% ring spun cotton interlock knitted fabric for a soft and comfortable feel.

- Crewneck and shoulders assembled to enhance mobility.

- Ribbed seams on neck, armholes and bottom for added strength and durability.

- Snap buttons at the bottom for easy placement of the nappy.

- Suitable marking methods: screen printing, embroidery, transfer printing, vinyl application.

- Ideal for a personalised gift, daily use, merchandising, souvenir, and more.