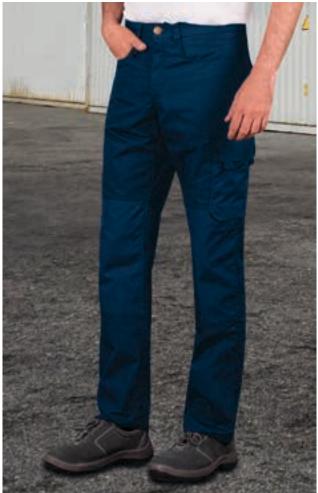

ster Canvas fabric, for strength and durability, polyamide fabric knee reinforcements, both with water-repellent finish for extra comfort.

-Metal button-and-zipped flap fastening, belt loops with an accessory ring on the right front and an elastic waistband with inner anti-slip silicone bands for a secure fit.

-Two American pockets, a right cutter pocket, two back pockets, a left side cargo pocket, all three with velcro flap closure and puller for easy opening, all pockets with anti-puncture system for a secure and convenient storage. -Triple main seams and extra high-wear reinforcements with safety bartacks,

ensuring long-lasting strength and durability.

- Suitable marking methods: screen printing, embroidery, transfer printing, vinyl application.

-Ideal as workwear and uniforms.





\* Male complement T-Shirt WAVE (page 24).



TROUSERS **METIER** 

-Multi-Pocket Work Trousers with Knee Pad and Crotch Gusset.

- Made of thick cotton twill fabric blended with polyester for strength and durability.

-Button-and-zipped flap fastening, belt loops and an inner anti-slip silicone bands for a better adjustment and a comfortable fit.

-Two slanted hip pockets, two back pockets and two side gusseted cargo pockets, all four with velcro flap closure for a secure and convenient storage, and a puller for easy opening,.

- Double main seams and extra high-wear reinforcements with safety bartacks, ensuring long-lasting strength and durability.

- Suitable marking methods: screen printing, embroidery, transfer printing, vinyl application.

-Ideal as workwear and uniforms.



**IROU