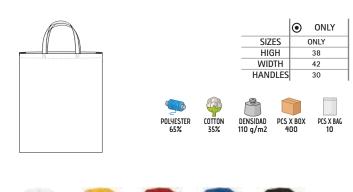

creen printing, transfer printing.
Ideal for a personalised gift, a corporate gift and daily use.



\* Female complement Women L/S shirt STAR (page 138)Women chino trousers ALESSIA (page 220).

#### CLOTH BAG BREAD

-Short-Handled Tote Bag.

-Made of a sturdy cotton twill fabric blended with polyester for strength and durability.

- Handles reinforced with cross-stitching at the junction point for added strength and overlocked side seams for enhanced durability.

- Designed to be folded and easily carried, promoting the reduction of plastic usage during shopping.

- With volume of 11 litres and a load capacity of approximately 15kg.

- Suitable marking methods: screen printing, transfer printing, vinyl application.

- Ideal as promotional clothing, for a personalised gift and daily use.







\* Female complement T-Shirt AMANDA (page 47).

VALENTO 395

# BAG CALIOPE

BAGS

#### -Long-Handled Tote Bag.

- Made of 100% cotton natural fabric, without chemical dye treatment, ensuring durability, breathability, and environmental friendliness.
   Handles reinforced with cross-stitching at the junction point for added strength and overlocked side seams for enhanced durability.
- Designed to be folded and easily carried, promoting the reduction of plastic usage during shopping.
- -With volume of 10 litres and a load capacity of approximately 20kg. -Suitable marking methods: screen printing, transfer printing, vinyl application.
- Ideal for a personalised gift, a corporate gift and daily use.











\* Female complement Technical T-Shirt RESISTANCE (page 63).



#### BAG CARRI