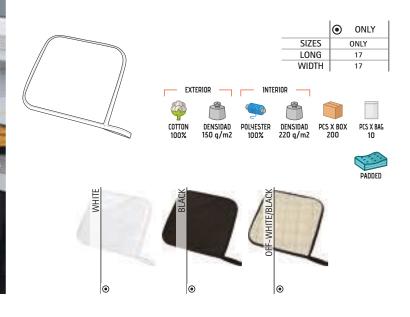

#### **HOSPITALITY AND RESTORATION**

We dress any professional in the hospitality sector: waiters, cooks, bakers, pastry chefs... with elegant and functional clothing, which includes a wide range of aprons and specific headwear for the sector.

#### **KITCHEN**

â

We have new clothing collections for the hospitality industry: new chef jackets, aprons, caps, pinstripe pants, and much more.