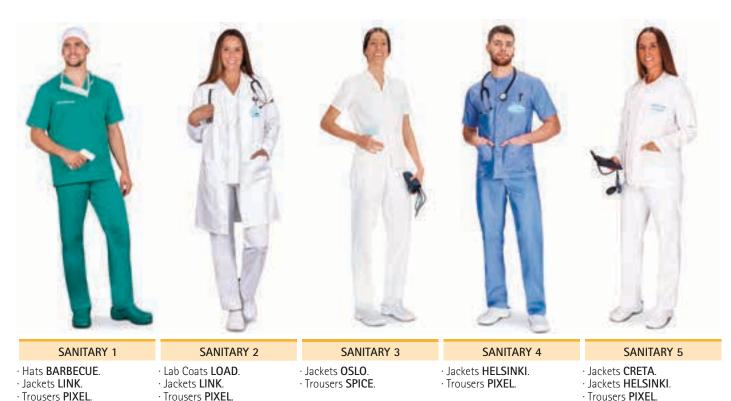

### SANITARY

Comfortable and versatile garments for health professionals, which facilitate movement and their continued use during long working hours. Presented in the most common colors in the sector.