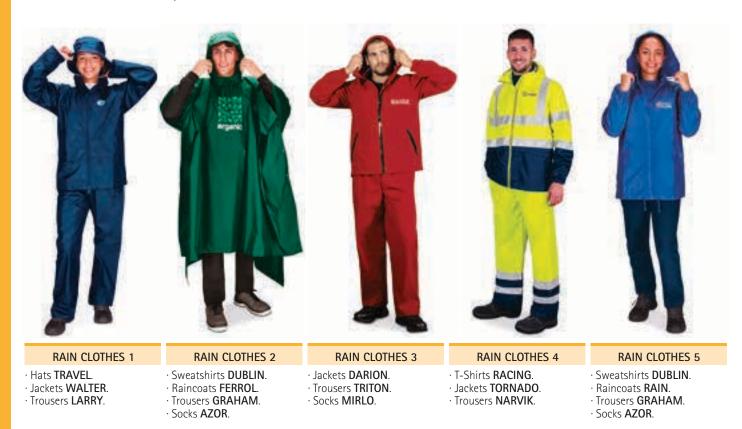

#### **RAIN CLOTHES**

Our rainwear collection expands with new garments featuring High Visibility Certification and Rain Protection, in addition to other simple items such as the raincoat.