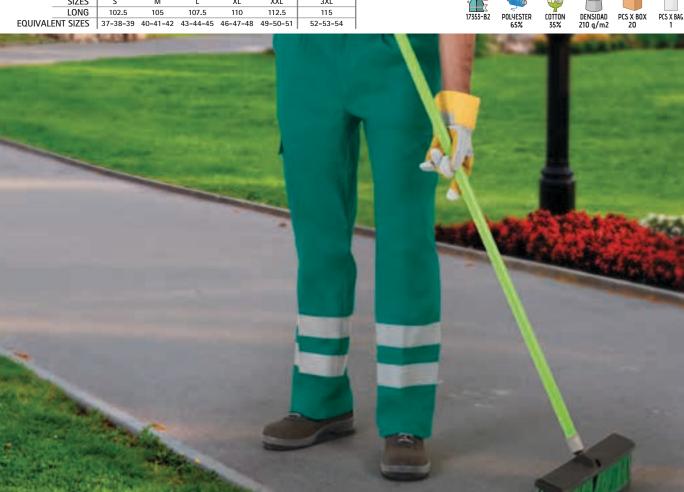

### ENHANCED VISIBILITY

Garments designed and certified according to the PPE regulation EN 17353, indicated to signal and make the user visible in situations of risk due to dark conditions, thanks to its retroreflective bands.

#### **HIGH VISIBILITY**

Garments designed and certified according to the PPE standard EN 20471, indicated to signal and make the user visible, both day and night, in risk situations, thanks to its fluorescent fabrics and retroreflective bands.