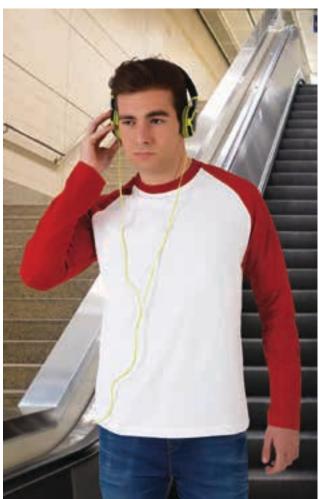

# T-SHIRT FURIA

- -Three-Tone Short Sleeve Crewneck T-Shirt with a distinctive Spanish Flag Detail.
- Made of 100% cotton ring spun knitted fabric for a soft and comfortable feel. -Elastic ribbed crewneck for comfortably fitting.
- -Orion navy blue base with red side panels and yellow piping, complemented by a Spanish flag detail on the front bottom hem.
- Double stitching on neck, bottom hem and sleeves for added strength and durability.
- -Suitable marking methods: screen printing, embroidery, transfer printing, vinyl application.

-Ideal for cheering on the Spanish national teams in various sporting disciplines.

Garments containing different colours must be washed with care, in cold water, using a suitable laundry detergent and to dry immediatly after washing.