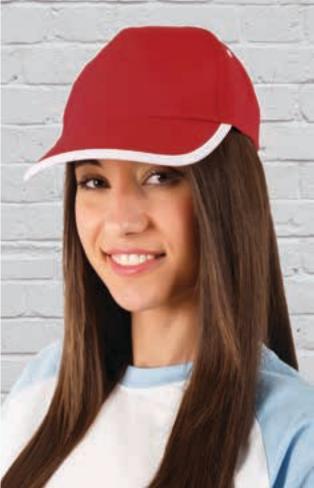

erchandising, for a personalised gift, a corporate gift, a souvenir, and more.









\* Male complement T-Shirt WAVE (page 24).



# 

#### -Two-Tone 5-Panel Cap.

-Made of 100% cotton twill fabric for durability, strength and breathability.

-Four embroidered vents for better airflow, curved visor to prevent sunlight and provide freshness.

-Vertical front panel with thermo-fixed inner reinforcement to keep its shape, an inner band around the contour for greater comfort.

-Semi-circular back opening with velcro fastening tab for a secure fit.

- Seamless vertical front panel for easy marking with different methods: screen printing, embroidery, vinyl application, transfer printing.

-Ideal as sportswear, for a corporate gift, a personalised gift, a souvenir, merchandising, and more.





\* Female complement T-Shirt CAIMAN (page 34).

Garments containing different colours must be washed with care, in cold water, using a suitable laundry detergent and to dry immediatly after washing.

# CAP FORT

#### -Two-Tone 5-Panel Cap.

-Made of 100% cotton twill fabric for durability, strength and breathability. -Four embroidered vents for better airflow, curved visor to prevent sunlight and provide freshness.

-Vertical front panel with thermo-fixed inner reinforcement to keep its shape, an inner band around the contour for greater comfort.

-Semi-circular back opening with velcro fastening tab for a secure fit.

- Seamless vertical front panel for easy marking with different methods: screen printing, embroidery, vinyl application, transfer printing.

-Ideal as sportswear, for a co