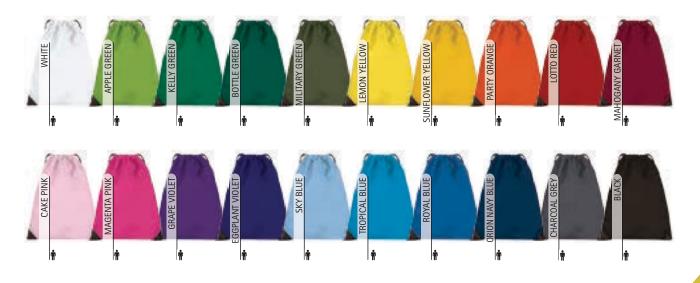

g Backpack.

-Made of strong and durable water-repellent Oxford fabric, making it easy to carry and store. -Medium-gauge drawstring tied to lower side metal eyelets, which allows for shoulder adjustment and acts as a closure.

-Reinforced inner seams and reinforced corners with thick and durable fabric for added durability.

- Suitable marking methods: screen printing, transfer printing, vinyl application, sublimation on white.

- Ideal for a corporate gift, a personalised gift and light items carrying.

|       | Ť | ADULT |
|-------|---|-------|
| SIZES |   | ADULT |
| HIGH  |   | 45.5  |
| WIDTH |   | 35    |



DENSIDAD 100 g/m2 PCS X BOX 200 PCS X BAG 25

POLYESTER 100%

SUBLIMATION WR FABRIC



\* Female complement T-Shirt RACING (page 21). \* Male complement T-Shirt SUN (page 22).



# BACKPACK CULTURE

- -Drawstring Backpack with Inner Pocket.
- -Made of velvety microfiber fabric which is breathable, flexible, comfortable and versatile.
- Thick-gauge drawstring sewn to the lower sides, which allows for shoulder adjustment and acts as a closure.
- -Hem-stitched inner seams and reinforced corners for added strength and durability.
- -A small inner zippered pocket for storing personal items.
- Suitable marking methods: screen printing, transfer printing, vinyl application, embroidery, stitching, sublimation on white.
- Ideal for a corporate gift, a personalised gift and light items carrying.

|       | 😓 CHILD | 🛉 ADULT |  |
|-------|---------|---------|--|
| SIZES | CHILD   | ADULT   |  |
| HIGH  | 35      | 45      |  |
| WIDTH | 27      | 38      |  |





\* Female