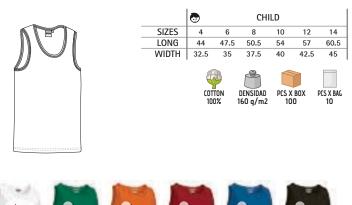

### T-SHIRT ATLETIC

-Crewneck Regular Fit 100% Cotton Sleeveless T-shirt.

- Made of 100% cotton ring spun tubular knitted fabric for a soft and comfortable feel.
- Wide ribbed crewneck and underarms for a better airflow.
- Double stitching on neck, bottom hem and shoulder straps for added strength and durability.
- Suitable marking methods: screen printing, embroidery, transfer printing, vinyl application.
- Ideal as workwear, promotional clothing and casual wear.

|       | n ADULT |    |    |      |      |     |  |  |  |
|-------|---------|----|----|------|------|-----|--|--|--|
| SIZES | XS      | S  | М  | L    | XL   | XXL |  |  |  |
| LONG  | 57      | 61 | 65 | 68.5 | 72.5 | 76  |  |  |  |
| WIDTH | 45      | 48 | 52 | 56   | 59   | 62  |  |  |  |