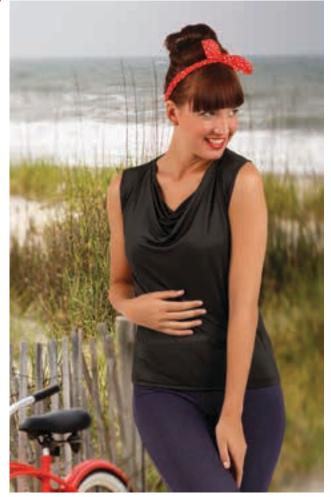

### DRESS **LINDA**

-Women' Sleeveless Dress.

- Made of a soft and long-lasting cotton-polyester blend fabric, with elastane to enhance mobility.

-Wide straps and wide crewneck for optimal comfort and a refreshing feel. -Ribbed neck and armholes for a superior finish.

- Double stitching at the bottom hem for added strength and durability.

-Suitable marking methods: screen printing, embroidery, transfer printing, vinyl application.

-Ideal as casual wear, summer essential, promotional clothing, souvenir, and more.