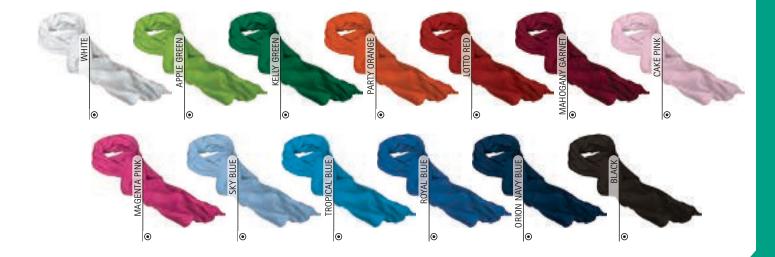

RF CARLA

-Short Neckerchief.

- -Made of soft and pleasant fine and light crepe fabric.
- Hem-stitched contour for added strength and durability.
- Suitable marking methods: screen printing, transfer printing, vinyl application, sublimation on white.
- Ideal as a complement to corporate uniforms and hospitality clothing.





Female complement Women L/S shirt STAR (page 138).

# SCARF BRIGITTE

-Long Neckerchief.

- Made of soft and pleasant fine and light crepe fabric.
- Hem-stitched contour for added strength and durability.
- Suitable marking methods: screen printing, transfer printing, vinyl application, sublimation on white.
- Ideal as a complement to corporate uniforms and hospitality clothing.

|       | ONLY |
|-------|------|
| SIZES | ONLY |
| LONG  | 158  |
| WIDTH | 47   |





DENSIDAD 125 g/m2

PCS X BOX 100

PCS X BAG

# SASH UNIVERSITY

-Graduation Sash.

- Made of compacted felt material.
- Flexible and dense felt that fits comfortably to the shoulder shape.
- Suitable marking methods: screen printing, vinyl application, transfer printing, embroidery.
- Ideal for university or school graduation ceremonies.





\* Male complement Tie STELLAR (page 355).



\* Female complement Women chino trousers ALESSIA (page 220)Women L/S shirt VENEZIA (page 145).

## SASH HONORIS

-Graduation Sash.

- Made of polyester fabric, soft and pleasant to the touch.
- Diagonally shoulder seam that fits comfortably.
- -Suitable marking methods: sublimation on white, embroidery, screen printing, transfer printing, vinyl application.
- Ideal for university or school graduation ce