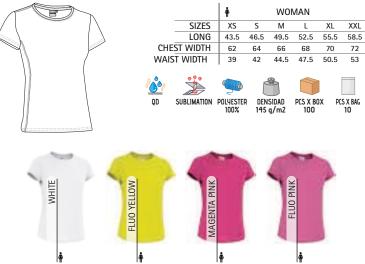

### T-SHIRT PIN-UP

-Women's Sleeveless T-Shirt with a Relaxed Fit and a Draped Neckline.

- Made of polyamide elastic knitted fabric with soft and shiny elastane to enhance mobility.
- Features a draped or hammock neckline for a unique an elegant touch.
- Trimmed straps and armholes for a better finish.
- -Double stitching at the bottom hem for added strength and durability.
- Suitable marking methods: screen printing, transfer printing, vinyl application. - Ideal as casual wear.

|      |          | N WOMAN |      |      |      |      |      |  |  |
|------|----------|---------|------|------|------|------|------|--|--|
|      | SIZES    | XS      | S    | М    | L    | XL   | XXL  |  |  |
|      | LONG     | 59      | 62   | 65   | 68   | 71   | 74   |  |  |
| CHE  | ST WIDTH | 41      | 44   | 47   | 50   | 53   | 56   |  |  |
| WAIS | t width  | 38.5    | 41.5 | 44.5 | 47.5 | 50.5 | 53.5 |  |  |

### T-SHIRT BORACAY

-Women' Slim Fit Sleeveless T-shirt for Sublimation.

- Made of flat knit 100% polyester fabric with a soft cotton-like touch for a comfortable feel.
- Trimmed straps, neck, and underarms for a superior finish.

Double stitching on the bottom hem for added strength and durability.
 Suitable marking methods: sublimation, screen printing, embroidery, transfer printing, vinyl application.

 - Ideal for multiple uses: promotional clothing, merchandising, festive clothing, souvenir, for a personalised gift, and more.

### T-SHIRT BELICE

-Women' Short Sleeve Crewneck Slim Fit Sublimation T-shirt.

- Made of polyester flat weave with a soft cotton-like touch for a comfortable feel.

- Elastic ribbed crewneck for comfortably fitting.

-Double stitching on neck, bottom hem and sleeves for added strength and durability.

- Suitable marking methods: sublimation, screen printing, embroidery, transfer printing, vinyl application.

- Ideal for multiple uses: promotional clothing, merchandising, souvenir, for a personalised gift, festive clothing, and more.

WHITE