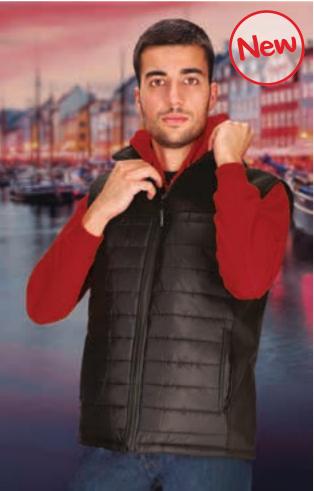

ale complement Polo PREDATOR (page 110). \* Male complement Sweatshirt STEVEN (page 118).



## PADDED VEST MULHOLLAND

#### -Quilted Vest with Pockets.

VESTS

- Made of three-layered padded fabric and softshell fabric in sides and yoke.

- Stand-up double layer collar with full-zip front closure for warmth and comfort.
- Straight-cut waist with adjustable elastic drawstring and stopper for a better fit and added comfort.
- Two vertical zippered waist pockets and an inner velcro pocket for a secure and convenient storage.

-Includes an inside back zip for easy marking with different methods: screen printing, embroidery, transfer printing, badges, vinyl application.

- Ideal as workwear, promotional clothing and casual wear.





ADULT

3 3XL

3XL

80.5

70

PCS X BAG

SOFTSHELL

XXL

XL



\* Male complement Sweatshirt RIDE (page 129).



Female complement Fleece CALGARY (page 162).

## VEST CANDICE

-Slim Fit Women' Softshell Vest.

- Made of a three-layered softshell fabric (a water-repellent outer layer, a breathable mid-layer and micro fleece inner layer) providing windproof and water-repellent properties, as well as excellent thermal insulation.

- Stand-up double layer collar with full-zip front closure including a chin guard for warmth and comfort.

-Straight-cut waist with adjustable elastic drawstring and stopper for a better fit and added comfort.

- Two slanted zippered waist pockets for a secure and convenient storage.

- Suitable marking methods: embroidery, stitching, and anti-sublimation heat seal.

- Ideal as promotional clothing, workwear and for outdoor a