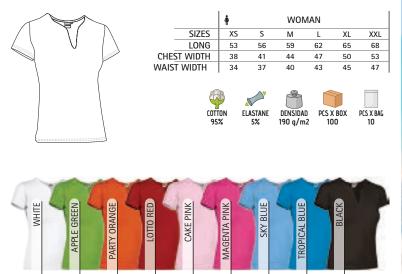

|      |          | N WOMAN |      |      |      |      |      |  |  |
|------|----------|---------|------|------|------|------|------|--|--|
|      | SIZES    | XS      | S    | М    | L    | XL   | XXL  |  |  |
|      | LONG     | 59      | 62   | 65   | 68   | 71   | 74   |  |  |
| CHE  | ST WIDTH | 41      | 44   | 47   | 50   | 53   | 56   |  |  |
| WAIS | t width  | 38.5    | 41.5 | 44.5 | 47.5 | 50.5 | 53.5 |  |  |