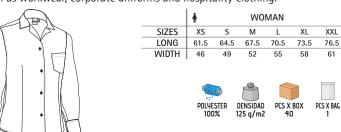

|      |          | N WOMAN |      |      |      |      |      |  |  |
|------|----------|---------|------|------|------|------|------|--|--|
|      | SIZES    | XS      | S    | М    | L    | XL   | XXL  |  |  |
|      | LONG     | 59      | 62   | 65   | 68   | 71   | 74   |  |  |
| CHE  | ST WIDTH | 41      | 44   | 47   | 50   | 53   | 56   |  |  |
| WAIS | t width  | 38.5    | 41.5 | 44.5 | 47.5 | 50.5 | 53.5 |  |  |