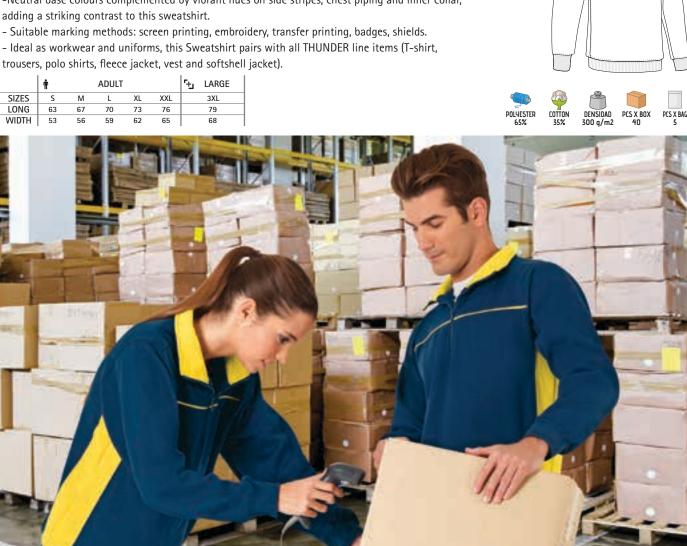

#### T-SHIRT THUNDER

- -Two-Tone Short Sleeve Crewneck Regular Fit T-Shirt with a Pocket.
- Made of 100% cotton ring spun knitted fabric for a soft and comfortable feel.
- -An inner shoulder-to-shoulder tape that reinforces its structure and keeps its shape.
- -A reinforced left chest pocket for convenient storage and showcase the branding.
- Suitable marking methods: screen printing, embroidery, transfer printing, vinyl application.
- -Ideal as workwear and uniforms, this T-Shirt matches all THUNDER line items (sweatshirt, trousers,
- fleece jacket, polo shirts, softshell jacket, and vest).

\* Female complement Trousers THUNDER (page 225).