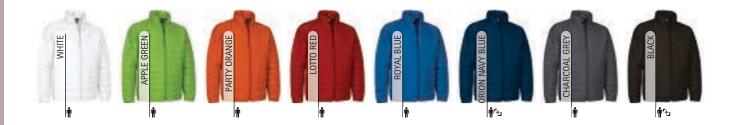

----|----|-------|----|-----|----|-----|--------|------|-----------|---------|-------------------|----------|-----------|----------|--------------|----------------|
| - | SIZES | s s | М  | L     | XL | XXL |    | L   |        |      |           | ×≵∎     |                   | 8        |           | 8        |              |                |
| _ | LONG  | 66  | 69 | 72    | 75 | 78  | 81 |     | PADDED | LOFT | WR FABRIC | THERMIC |                   | DENSIDAD | POLYESTER | DENSIDAD | PCS X BOX    | PCS X BAG      |
| _ | WIDTH | 55  | 58 | 61    | 64 | 67  | 70 |     | PAUDED | LUFI | WK FADRIL | INCRMIC | POLYESTER<br>100% | 125 g/m2 | 100%      | 250 g/m2 | 10 PLS X BUX | plo X BAG<br>1 |



\* Male complement Gloves DANUBIO (page 307). \* Female complement Gloves DANUBIO (page 307).





## WOMEN QUILTED COAT VIENA

- -Women's Quilted Jacket with Thermal Effect.
- Made of water-repellent outer Loft flat weave, smooth inner lining and inner quilting for ensuring excellent thermal insulation through channels.
- Stand-up double layer collar with full-zip front closure including a chin guard for warmth and comfort.

-Straight-cut waist with adjustable elastic drawstring and stopper for a better fit and added comfort.

Two vertical zippered waist pockets for a secure and convenient storage.
 Includes an inside back zip for easy marking with different methods: screen printing, embroidery, transfer printing, shields, vinyl application.

- Ideal as promotional clothing and casual wear.



\* Female complement T-Shirt PARIS (page 46).

### JACKET MARCUS

-Quilted Hooded Jacket