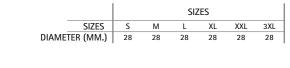

- Ideal for multiple uses: workwear, sports school uniform, promotional clothing, souvenir, for a personalised gift, merchandising, events, festive clothing, and more.

|       | 0   | CHILD |       | <b>n</b> |    | ADULT |    |     | LARGE |  |
|-------|-----|-------|-------|----------|----|-------|----|-----|-------|--|
| SIZES | 4/5 | 6/8   | 10/12 | S        | М  | L     | XL | XXL | 3XL   |  |
| LONG  | 48  | 53    | 58    | 62       | 66 | 70    | 74 | 78  | 82    |  |
| WIDTH | 38  | 41    | 44    | 47       | 51 | 55    | 58 | 61  | 64    |  |

- Ideal for multiple uses: workwear, sports school uniform, promotional clothing, merchandising, souvenir, festive clothing, and more.

|       | 0  |    | СН | ILD |     |       | ń  |    | ADULT |    |     | 3 3XL | 4 4XL |
|-------|----|----|----|-----|-----|-------|----|----|-------|----|-----|-------|-------|
| SIZES | 1  | 2  | 3  | 4/5 | 6/8 | 10/12 | S  | М  | L     | XL | XXL | 3XL   | 4XL   |
| LONG  | 35 | 40 | 45 | 50  | 55  | 60    | 64 | 68 | 72    | 76 | 80  | 84    | 88    |
| WIDTH | 30 | 33 | 36 | 39  | 42  | 45    | 48 | 52 | 56    | 59 | 62  | 66    | 70    |

|       | n ADULT |    |    |      |      |     |  |  |  |
|-------|---------|----|----|------|------|-----|--|--|--|
| SIZES | XS      | S  | М  | L    | XL   | XXL |  |  |  |
| LONG  | 57      | 61 | 65 | 68.5 | 72.5 | 76  |  |  |  |
| WIDTH | 45      | 48 | 52 | 56   | 59   | 62  |  |  |  |

T-SHIRTS

ADULT Ť XXL SIZES XS Μ XL LONG 65 68 71 74 77 80 WIDTH 44 47 50 56 59 53 PCS X BOX 100 PCS X BAG COTTON 100% DENSIDAD 160 g/m2

|       | 0   | CHILD | <b>n</b> | ADULT |    |    |    |     |  |
|-------|-----|-------|----------|-------|----|----|----|-----|--|
| SIZES | 4/5 | 6/8   | XS       | S     | М  | L  | XL | XXL |  |
| LONG  | 46  | 52    | 58       | 64    | 68 | 72 | 76 | 80  |  |
| WIDTH | 37  | 41    | 45       | 49    | 52 | 55 | 58 | 61  |  |
|       |     |       |          |       |    |    |    |     |  |

|       | 0   | CHILD |       | <b>n</b> |    | ADULT |    |     | <u>م</u> | LARGE |
|-------|-----|-------|-------|----------|----|-------|----|-----|----------|-------|
| SIZES | 4/5 | 6/8   | 10/12 | S        | М  | L     | XL | XXL |          | 3XL   |
| LONG  | 50  | 55    | 60    | 64       | 68 | 72    | 76 | 80  |          | 84    |
| WIDTH | 39  | 42    | 45    | 48       | 52 | 56    | 59 | 62  |          | 66    |

|       | Ť  |    | ADULT |    |     | 5 | LARGE |
|-------|----|----|-------|----|-----|---|-------|
| SIZES | S  | М  | L     | XL | XXL |   | 3XL   |
| LONG  | 64 | 68 | 72    | 76 | 80  |   | 84    |
| WIDTH | 48 | 52 | 56    | 59 | 62  |   | 65    |

|      |          | N WOMAN |      |      |      |      |      |  |  |
|------|----------|---------|------|------|------|------|------|--|--|
|      | SIZES    | XS      | S    | М    | L    | XL   | XXL  |  |  |
|      | LONG     | 59      | 62   | 65   | 68   | 71   | 74   |  |  |
| CHE  | ST WIDTH | 41      | 44   | 47   | 50   | 53   | 56   |  |  |
| WAIS | t width  | 38.5    | 41.5 | 44.5 | 47.5 | 50.5 | 53.5 |  |  |

| Jonung   | cu gi |      |      |      |      |
|----------|-------|------|------|------|------|
|          |       | ۲    | G    |      |      |
| SI       | ZES   | 3/4  | 5/6  | 7/8  | 9/11 |
| LC       | DNG   | 34   | 36.5 | 39   | 41.5 |
| CHEST WI | DTH   | 52   | 58   | 64.5 | 71   |
| AIST WID | DTH   | 30.5 | 32.5 | 35   | 37   |
|          |       |      |      |      |      |
|          |       |      |      |      |      |

|          |          | •        | CHI      | LD       |          | Ť        |          | ADULT    |          |          |       |                      |                      |           |                |
|----------|----------|----------|----------|----------|----------|----------|----------|----------|----------|----------|-------|----------------------|----------------------|-----------|----------------|
|          | SIZES    | 3        | 4/5      | 6/8      | 10/12    | S        | М        | L        | XL       | XXL      | 2200  |                      | ß                    |           |                |
|          | LONG     | 24.5     | 28       | 31       | 34.5     | 38       | 39       | 40       | 41       | 42       |       | QD POLYESTER<br>100% | DENSIDAD<br>130 g/m2 | PCS X BOX | PCS X BAG<br>1 |
| EQUIVALE | NT SIZES | 25-26-27 | 28-29-30 | 31-32-33 | 34-35-36 | 37-38-39 | 40-41-42 | 43-44-45 | 46-47-48 | 49-50-51 | l fin |                      |                      |           |                |

- Ideal for aquatic activities: lifeguards and water sports instructors' workwear, as well as swim shorts for personal use.

 S
 M
 L
 XL
 XXL

 42.5
 43.5
 45
 46
 47

 37-38-39
 40-41-42
 43-44-45
 46-47-48
 49-50-51

SIZES

LONG

EQUIVALENT SIZES

SIZES

LONG

EQUIVALENT SIZES

28.5

25-26-27