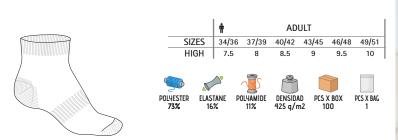

ed with flexible and adjustable elastane for a snug fit.

- Stretchy contours in the midfoot and upper area to provide optimal grip and a secure fit.

- -Polyamide reinforcements on heel and toe for added strength and durability.
- Suitable marking methods: stitching, embroidery.
- Ideal for physical and sporting activities.





## ANKLE SPORT SOCKS **ANSAR**

#### -Ankle Sports Socks.

- Made of breathable and long-lasting polyester fabric for a better airflow, infused with flexible and adjustable elastane for a snug fit.

- Stretchy contours in the midfoot and upper area to provide optimal grip and a secure fit.
- -Polyamide reinforcements on heel and toe for added strength and durability.
- Suitable marking methods: stitching, embroidery.
- Ideal for physical and sporting activities.









\* Male complement Shorts MILAN (page 75).

**VALENTO** 

#### FOOTBALL SOCKS **KRAMER**

-Football Socks.

- Made of double fabric: soft and breathable cotton fabric in the lower area for a better airflow, infused with soft and long-lasting polyester in the upper area for strength and durability.

-Stretchy contours in the midfoot, ankle and upper area to provide optimal grip and a secure fit.

- -Polyamide reinforcements on heel and toe for added strength and durability.
- Suitable marking methods: stitching, embroidery.
- Ideal for football and other team sports.





## SUMMER UNIFORMS SOCKS MIRLO

#### -Summer Socks.

- Made of knitted fabric blended with soft and long-lasting polyester for a better airflow thanks to its structure providing all-day comfort.

-Stretchy contours