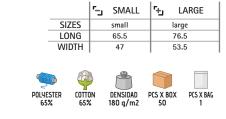

Indicates the value of the weight of the main fabric or the sum of several fabrics on a surface, expressed grams per square meter.

Value that indicates the number of units in a

complete box in its original packaging. Sec.

hardened.

Very versatile material of synthetic origin, good waterproof barrier.

Material of synthetic origin, resistant, waterproof and breathable

Value that indicates the number of units in a complete bag in its original packaging.

DENSIDAD

PCS X BAG

COTTON

100%