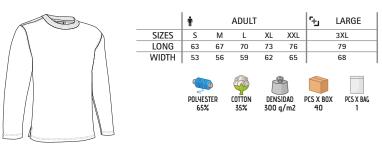

#### T-SHIRT **BIKE**

- -Short Sleeve Crewneck Regular Fit 100% Cotton T-shirt, lightweight and affordable while maintaining quality.
- Made of 100% ring spun cotton knitted fabric, ensuring a soft and comfortable feel.
- Elastic ribbed crewneck for comfortably fitting.
- Double stitching on neck, sleeves and bottom hem for added strength and durability.
- An inner shoulder-to-shoulder tape that reinforces its structure and keeps its shape.
- Suitable marking methods: screen printing, transfer printing, vinyl application.

- Ideal for multiple uses: workwear, sports school uniform, promotional clothing, souvenir, for a personalised gift, merchandising, events, festive clothing, and more.

|       | 0   | CHILD |       | <b>n</b> |    | ADULT |    |     | LARGE |  |
|-------|-----|-------|-------|----------|----|-------|----|-----|-------|--|
| SIZES | 4/5 | 6/8   | 10/12 | S        | М  | L     | XL | XXL | 3XL   |  |
| LONG  | 48  | 53    | 58    | 62       | 66 | 70    | 74 | 78  | 82    |  |
| WIDTH | 38  | 41    | 44    | 47       | 51 | 55    | 58 | 61  | 64    |  |

DENSIDAD

PCS X BAG

COTTON

100%