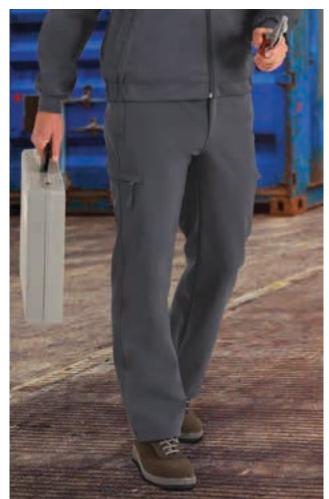

nee Pad.

- Made of complex bi-stretch fabric that enhances mobility with repellent finish that reduces stains.

-Hook-and-eye and zipped flap fastening, wide belt loops with buttons to accommodate a tactical belt, high-rise rear and side elasticated waistbands for a better adjustment and a comfortable fit.

-Two slanted hip pockets and two back pockets, all four zippered and two side velcro flap cargo pockets for a secure and convenient storage.

- Elastic and adjustable ankle strap, double main seams and extra high-wear reinforcements with safety bartacks, ensuring long-lasting strength and durability.

-Suitable marking methods: embroidery, stitching, and anti-sublimation heatstickers.

-Ideal as workwear and security uniforms.





\* Male complement T-Shirt BRET (page 27).

TROUSERS



### TROUSERS **RUGO**

#### -Multi-Pocket Softshell Trousers.

-Made of a three-layered softshell fabric (a water-repellent outer layer, a breathable mid-layer and micro fleece inner layer) providing windproof and water-repellent properties, as well as excellent thermal insulation.

- Button-and-zipped flap fastening, back elasticated waistband and belt loops for a better adjustment and a comfortable fit.

-Two vertical hip pockets, two side pockets and two back pockets, all with zip closure and piping, for a secure and convenient storage.

- Suitable marking methods: embroidery, stitching, and anti-sublimation heat-stickers.

-Ideal as workwear and uniforms in cold environments.



Male complement Jacket WINTERFELL (page 242).

#### TROUSERS WINTERFELL

-Fleece-Lined Work Trousers with