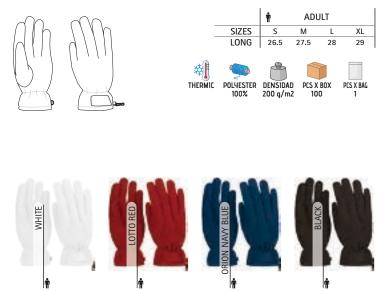

Sports Kits MARACANA.
 Socks KRAMER.

FOOTBALL

· Sports Bibs TRAINING.
· Bermuda Shorts COLLEGE.
· Socks FENIX.

• T-Shirts LEOPARD. • Bermuda Shorts MILAN. • Socks FENIX. Jackets TOURNAMENT.
 Trousers TOURNAMENT.
 Socks FENIX.
 Sport Bags SQUAD.

Jackets MATCHPOINT.

A

Trousers MATCHPOINT.
 Socks FENIX.
 Sport Bags SQUAD.