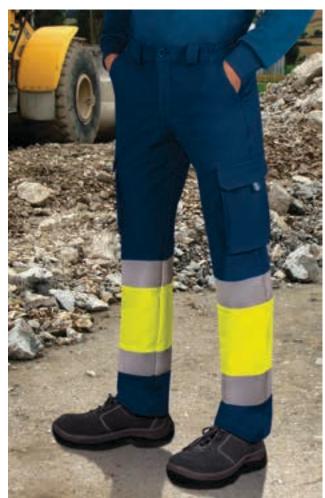

#### **HIGH VISIBILITY**

Garments designed and certified according to the PPE standard EN 20471, indicated to signal and make the user visible, both day and night, in risk situations, thanks to its fluorescent fabrics and retroreflective bands.