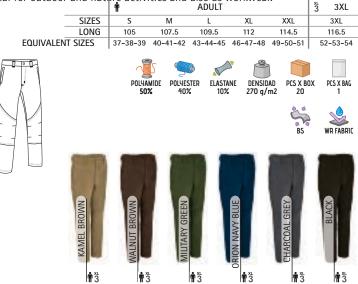

**ADVENTURE, NATURE, MILITARY** 

· Socks FENIX.

The colors of nature and camouflage patterns are present in many of our garments, some of them specifically designed for outdoor use and designed for the most demanding activities: mountaineering, hiking, hunting, fishing, adventure tourism...

· Socks FENIX.

(B

· Socks FENIX.

· Socks FENIX.