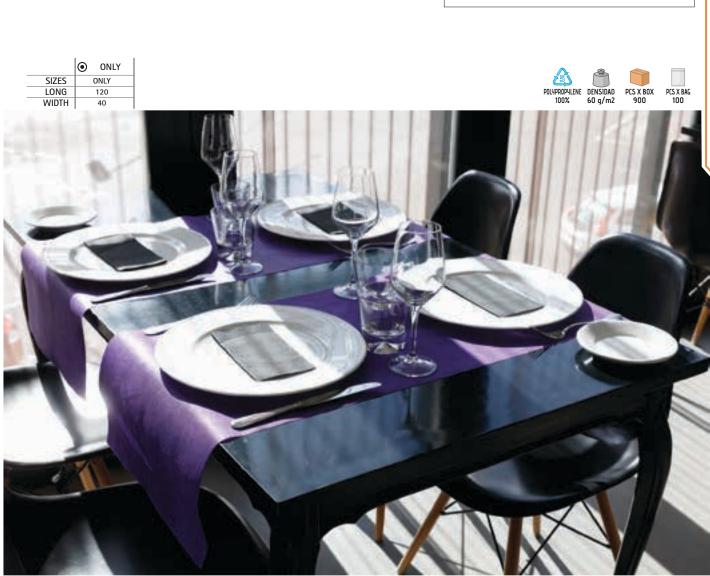

### DRESS **LINDA**

-Women' Sleeveless Dress.

- Made of a soft and long-lasting cotton-polyester blend fabric, with elastane to enhance mobility.

-Wide straps and wide crewneck for optimal comfort and a refreshing feel. -Ribbed neck and armholes for a superior finish.

- Double stitching at the bottom hem for added strength and durability.

-Suitable marking methods: screen printing, embroidery, transfer printing, vinyl application.

-Ideal as casual wear, summer essential, promotional clothing, souvenir, and more.