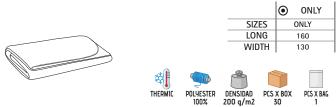

#### T-SHIRT **BIKE**

- -Short Sleeve Crewneck Regular Fit 100% Cotton T-shirt, lightweight and affordable while maintaining quality.
- Made of 100% ring spun cotton knitted fabric, ensuring a soft and comfortable feel.
- Elastic ribbed crewneck for comfortably fitting.
- Double stitching on neck, sleeves and bottom hem for added strength and durability.
- An inner shoulder-to-shoulder tape that reinforces its structure and keeps its shape.
- Suitable marking methods: screen printing, transfer printing, vinyl application.

- Ideal for multiple uses: workwear, sports school uniform, promotional clothing, souvenir, for a personalised gift, merchandising, events, festive clothing, and more.

|       | 0   | CHILD |       | <b>n</b> |    | ADULT |    |     | LARGE |  |
|-------|-----|-------|-------|----------|----|-------|----|-----|-------|--|
| SIZES | 4/5 | 6/8   | 10/12 | S        | М  | L     | XL | XXL | 3XL   |  |
| LONG  | 48  | 53    | 58    | 62       | 66 | 70    | 74 | 78  | 82    |  |
| WIDTH | 38  | 41    | 44    | 47       | 51 | 55    | 58 | 61  | 64    |  |

DENSIDAD

PCS X BAG

COTTON

100%