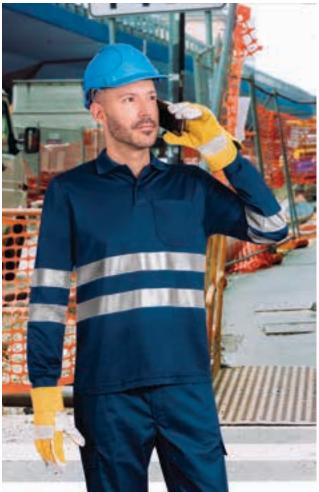

### ENHANCED VISIBILITY

Garments designed and certified according to the PPE regulation EN 17353, indicated to signal and make the user visible in situations of risk due to dark conditions, thanks to its retroreflective bands.

#### **HIGH VISIBILITY**

Garments designed and certified according to the PPE standard EN 20471, indicated to signal and make the user visible, both day and night, in risk situations, thanks to its fluorescent fabrics and retroreflective bands.