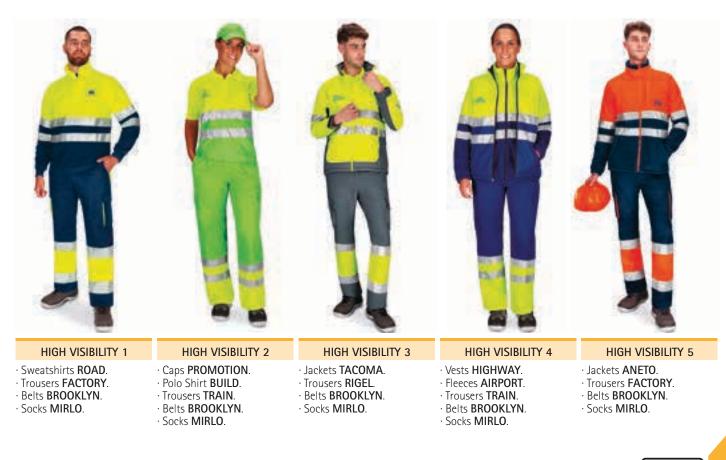

#### **HIGH VISIBILITY**

Garments designed and certified according to the PPE standard EN 20471, indicated to signal and make the user visible, both day and night, in risk situations, thanks to its fluorescent fabrics and retroreflective bands.