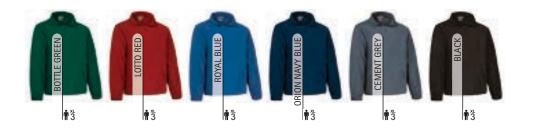

#### **THUNDER SERIES**

Our most popular range of garments, designed in multiple color combinations, recently expanded with new items. A guaranteed success for all types of jobs and groups.