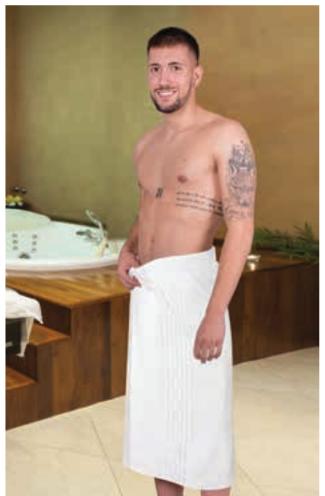

plement each other to create a complete set.

-Suitable marking methods: stitching, embroidery.

-Ideal for use in hospitality industry, hotels, gyms and suitable for industrial laundering.





# TOWEL MEDUSA

#### -Bath Towel.

- Made of high-density 100% cotton fabric with highly absorbent terry for added comfort.

-Textured with curly microfilaments for extra softness.

-Features a classic Greek-style decorative border on one end and hemmed contours for added strength and durability.

-The REEF, STELLA, SIRIUS and CORAL towels complement each other to create a complete set.

-Suitable marking methods: stitching, embroidery.

-Ideal for use in hospitality industry, hotels, gyms and suitable for industrial laundering.  $\begin{tabular}{| \hline \odot \end{tabular} } \end{tabular}$ 











# TOWEL CORAL

-Oversized Bath Towel.

- Made of high-density 100% cotton fabric with highly absorbent terry for added comfort.

-Textured with curly microfilaments for extra softness.

-Features a classic Greek-style decorative border on one end and hemmed contours for added strength and durability.

-The REEF, STELLA, SIRIUS and MEDUSA towels complement each other to create a complete set.

-Suitable marking methods: stitching, embroidery.

-Ideal for use in hospitality industry, hotels, gyms and suitable for industrial laundering.









# BATHROBE **RELAX**

#### -Bathrobe.

- Made of high-quality, absorbent 100% cotton terry fabric for a soft and comfortable feel.
- Kimono-style neckline with decorative stitching for added style and durability.
- -Wide decorative hemmed sleeve