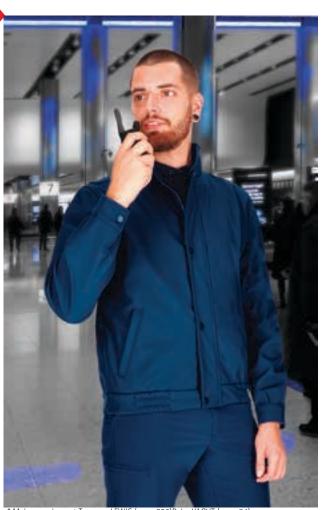

#### **SECURITY GUARDIAN**

Garments made with specific elements for guards, such as side openings or belt loops, made with the most suitable materials for this activity: comfortable and resistant fabrics, technical fabrics that facilitate perspiration or bi-elastic fabrics for maximum comfort in movements.