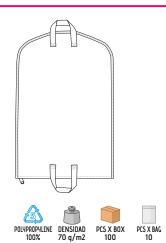

res (large size).

-Ideal for storing and wrapping details, for a personalised gift, jewellery or decorative objects.





#### SUIT COVER TAILOR

- -Non-Woven Fabric Suit Cover.
- Made of non-woven fabric with embossed and repellent finish.
- Short handles on both sides, which allow it to be used extended or folded and make it easy to
- carry, with cross-shaped reinforcement, sewn with thread for added strength and durability.
- Upper opening for hanger passage that allows the cover to be hung easily.
- -Bottom zipper for better storage of garments.
- Suitable marking methods: screen printing.
- Ideal for storing suits, coats, jackets, shirts, and more.

|       | $\odot$ | ONLY |
|-------|---------|------|
| SIZES |         | ONLY |
| HIGH  |         | 100  |
| WIDTH |         | 65   |





\* Male complement Belt RUDOLF (page 346)Chino trousers ALEXANDER (page 219)L/S Shirt ACADEMY (page 141).





\* Female complement Women L/S shirt STAR (page 138)Women chino trousers ALESSIA (page 220).

#### SUIT COVER SHERPA

-Coat Cover with Transparent Window.

- Made of strong, durable and repellent oxford fabric.
- Central full zip closure, top opening for the hanger to pass through for easy
- hanging and loop at the bottom for extended or folded use and easy transport. - Large transparent window that allows you to see the garment stored without having to open the cover.
- Small transparent window for the garment identifier, date of storage any other relevant information.
- Suitable marking methods: screen printing, transfer printing, vinyl application.
- Ideal for storing coats