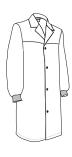

nient storage and showcase the branding, including a pen holder.

-Suitable marking methods: screen printing, vinyl application, transfer printing, embroidery.









\* Male complement Shirt PRESIDENT (page 144)Chino trousers MARTIN (page 219).

# LAB COAT CYCLONE

-Pocketless Long Sleeve Lab Coat.

-Made of a sturdy cotton twill fabric blended with polyester for strength and durability.

-A wide V-neck shirt collar, for optimal comfort and a refreshing feel, and elasticated cuffs that fits comfortably.

- Snap button front closure and a waistband with sewn-on tape at the back for added comfort.

- An inner velcro pocket for convenient storage.

-Suitable marking methods: screen printing, vinyl application, transfer printing, embroidery.

-Ideal as workwear and food industry uniforms.









\* Female complement T-Shirt TIFFANY (page 47).

### LAB COAT **FALCON**

-Long Sleeve Lab Coat with Straight Cuffs.

- Made of 100% cotton twill fabric that provides durability, strength,

breathability and a comfortable feel.

- Shirt collar with wide V-neck, for optimal comfort and a refreshing feel.

- Button front closure and a waistband with sewn-on tape at the back for added comfort.

- Two front pockets, a left chest patch pocket for convenient storage and showcase the branding.

-Suitable marking methods: screen printing, vinyl application, transfer printing, embroidery.









\* Female complement Trousers STANFORD (page 237)Scrub Top OSLO (page 248) Chef Trousers SPICE (page 239).



# T-SHIRT SENDAL

- -Enhanced Visibility Short Sleeve Crewneck T-Shirt.
- Made of 100%