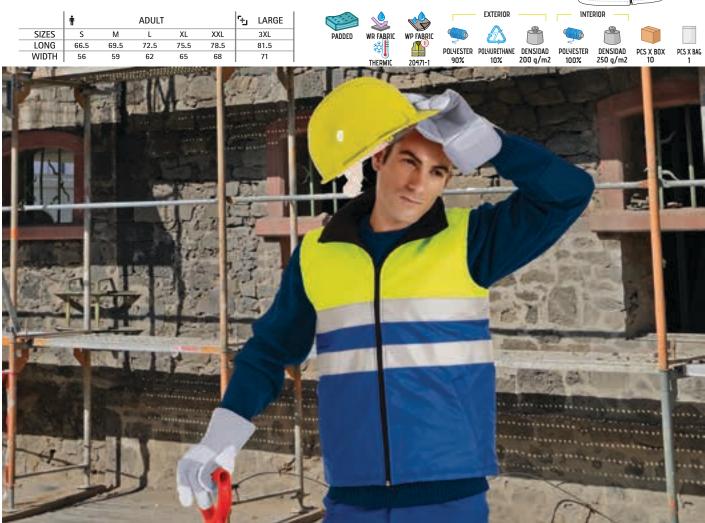

### ENHANCED VISIBILITY

Garments designed and certified according to the PPE regulation EN 17353, indicated to signal and make the user visible in situations of risk due to dark conditions, thanks to its retroreflective bands.