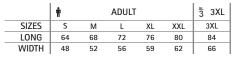

- Ideal for multiple uses: workwear, sports school uniform, promotional clothing, souvenir, for a personalised gift, merchandising, events, festive clothing, and more.

|       | 0   | CHILD |       | <b>n</b> |    | ADULT |    |     | LARGE |  |
|-------|-----|-------|-------|----------|----|-------|----|-----|-------|--|
| SIZES | 4/5 | 6/8   | 10/12 | S        | М  | L     | XL | XXL | 3XL   |  |
| LONG  | 48  | 53    | 58    | 62       | 66 | 70    | 74 | 78  | 82    |  |
| WIDTH | 38  | 41    | 44    | 47       | 51 | 55    | 58 | 61  | 64    |  |

- Ideal for multiple uses: workwear, sports school uniform, promotional clothing, merchandising, souvenir, festive clothing, and more.

|       | 0  |    | СН | ILD |     |       | ń  |    | ADULT |    |     | 3 3XL | 4 4XL |
|-------|----|----|----|-----|-----|-------|----|----|-------|----|-----|-------|-------|
| SIZES | 1  | 2  | 3  | 4/5 | 6/8 | 10/12 | S  | М  | L     | XL | XXL | 3XL   | 4XL   |
| LONG  | 35 | 40 | 45 | 50  | 55  | 60    | 64 | 68 | 72    | 76 | 80  | 84    | 88    |
| WIDTH | 30 | 33 | 36 | 39  | 42  | 45    | 48 | 52 | 56    | 59 | 62  | 66    | 70    |

|       | 0   | CHILD |       | <b>n</b> |    | ADULT |    |     | <u>م</u> | LARGE |
|-------|-----|-------|-------|----------|----|-------|----|-----|----------|-------|
| SIZES | 4/5 | 6/8   | 10/12 | S        | М  | L     | XL | XXL |          | 3XL   |
| LONG  | 50  | 55    | 60    | 64       | 68 | 72    | 76 | 80  |          | 84    |
| WIDTH | 39  | 42    | 45    | 48       | 52 | 56    | 59 | 62  |          | 66    |

|       | Ť  |    | ADULT |    |     | 5 | LARGE |
|-------|----|----|-------|----|-----|---|-------|
| SIZES | S  | М  | L     | XL | XXL |   | 3XL   |
| LONG  | 64 | 68 | 72    | 76 | 80  |   | 84    |
| WIDTH | 48 | 52 | 56    | 59 | 62  |   | 65    |