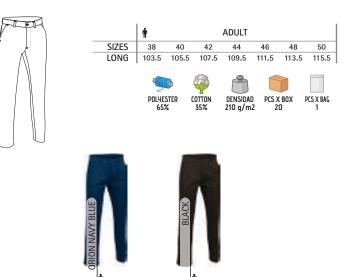

secure storage.

- Suitable marking methods: embroidery, stitching, and anti-sublimation heatstickers.

-Ideal for outdoor and nature activities and also as workwear.







#### -Regular Fit Chino Trousers.

-Made of a sturdy cotton twill fabric blended with polyester for strength and durability.

-Button-and-zipped flap fastening and belt loops for a better adjustment and a comfortable fit.

-Two slanted hip pockets and two buttonhole closure back pockets for easy access and convenient storage.

- Double main seams and extra high-wear reinforcements with safety

bartacks, ensuring long-lasting strength and durability.

- Suitable marking methods: screen printing, embroidery, transfer printing, vinyl application.

-Ideal for corporate uniform, business uniform and hospitality clothing.



\* Male complement Shirt PRESIDENT (page 144).

#### CHINO TROUSERS MARTIN

-Regular Fit Stretchy Chino Trousers.

-Made of mono-stretch cotton twill fabric for strength and durability, infused with elastane to enhance mobility.

- Button-and-zipped flap fastening and belt loops for a better adjustment and a comfortable fit.

-Two slanted hip pockets and two buttonhole closure back pockets for easy access and convenient storage.

- Double main seams and extra high-wear reinforcements with safety bartacks, ensuring long-lasting strength and durability.

-Suitable marking methods: screen printing, embroidery, transfer printing, vinyl application.

-Ideal for corporate uniform, business uniform and hospitality clothing.





\* Male complement L/S Shirt OPORTO (page 136). \* Female compleme