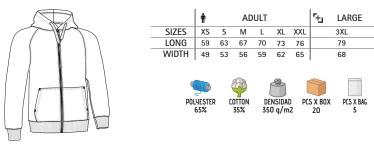

|
| LONG  | 53  | 56   | 59       | 63 | 67 | 70  | 73 | 76  |    | 79    |
| WIDTH | 43  | 46   | 49       | 53 | 56 | 59  | 62 | 65  |    | 68    |







# SWEATSHIRT **RIDE**

#### -Full-Zip Hoodie with Pockets.

-Made of durable and long-lasting plush cotton-polyester blend fabric with an inner brushed for optimal thermal insulation and extra comfort. -Elasticated ribbed cuffs and waistband for comfortably fitting.

-Double layer hood with regulable drawstring for a better adjustment and a comfortable fit, full-zip front closure for effortless functionality and practicality.

- -Two slanted split kangaroo waist pockets for convenient storage.
- Suitable marking methods: screen printing, embroidery, transfer printing, badges, shields.
- Ideal as promotional clothing and casual wear.





# SWEATSHIRT **STEAL**

-Full-Zip Hoodie with Pockets.

-Made of durable and long-lasting plush cotton-polyester blend fabric with an inner brushed for optimal thermal insulation and extra comfort.

-Elasticated ribbed cuffs and straight-cut waist with elastic drawstring and stopper for a better fit and added comfort.

- Double layer hood with regulable drawstring for a better adjustment and a comfortable fit with full-zip front closure for effortless functionality and practicality.

-Two slanted split kangaroo waist pockets for convenient storage.

- Suitable marking methods: screen printing, embroidery, transfer printing, badges, shields.

- Ideal as promotional clothing and casual wear.







\* Male complement T-Shirt TIGER (page 40).

# SWEATSHIRT TERRANOVA

#### -Full-Zip Hoodie