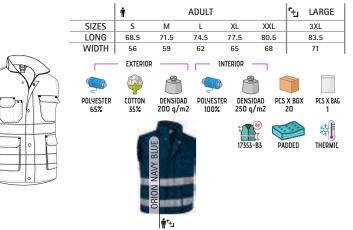

### ENHANCED VISIBILITY

Garments designed and certified according to the PPE regulation EN 17353, indicated to signal and make the user visible in situations of risk due to dark conditions, thanks to its retroreflective bands.

#### **HIGH VISIBILITY**

Garments designed and certified according to the PPE standard EN 20471, indicated to signal and make the user visible, both day and night, in risk situations, thanks to its fluorescent fabrics and retroreflective bands.