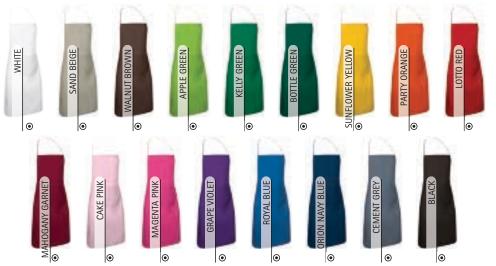

#### **HOSPITALITY AND RESTORATION**

We dress any professional in the hospitality sector: waiters, cooks, bakers, pastry chefs... with elegant and functional clothing, which includes a wide range of aprons and specific headwear for the sector.

#### **KITCHEN**

â

We have new clothing collections for the hospitality industry: new chef jackets, aprons, caps, pinstripe pants, and much more.