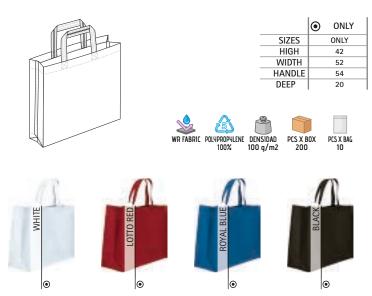

sides and corners to provide greater capacity.
- With volume of 19 litres and a load capacity of approximately 18 kg.
- Suitable marking methods: screen printing.
- Ideal for a corporate gift, personalised gift and daily use.



\* Male complement T-Shirt FRESH (page 31).

#### BAG **SAMANTHA**

-Extra-Large Medium-Handled Gusseted Non-Woven Fabric Bag.

- Made of lightweight and water-repellent non-woven fabric with embossed finish.

- Hemmed top contour and handles with heat-sealed cross-shaped reinforcement at the junction point for added strength.

- Gusseted sides and corners to provide greater capacity.
- With volume of 43 litres and a load capacity of approximately 30 kg.
- Suitable marking methods: screen printing.
- Ideal for a corporate gift, a personalised gift and daily use.





#### BAG **FANCY**

-Elongated Short-Handled Gusseted Non-Woven Fabric Bag.

- Made of lightweight and water-repellent non-woven fabric with embossed finish.

- Hemmed top contour, seamless bottom, handles with cross-stitched thread reinforcement at the junction point for added strength and overlocked side seams for enhanced durability.

- Central hook-and-loop fastening to keep belongings securely stored and side gussets to provide greater capacity.

- Available in small and large sizes with a volume of 7 litres (small) and 20 litres (large), and a load capacity of 9 kg (small) and 28 kg (large).

- Suitable marking methods: screen printing.
- Ideal for a corporate gift, personalised gift and daily use.







#### CROSSBODY BAG POINT

- -Two-Tone Long-Handled Non-Woven Crossbody Bag.