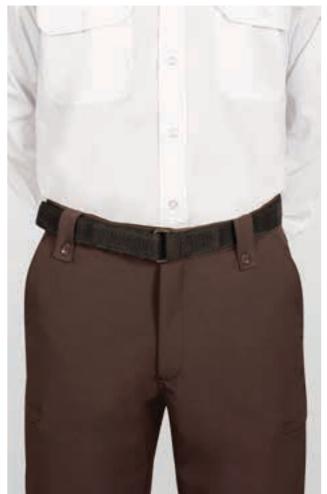

h the outer belt GREGORY model.

-Ideal for security uniforms.





ADULT



# BELT **GREGORY**

#### -Wide Outer Tactical Belt.

- Made with outer waterproof fabric and adaptable inner foam for greater comfort, inner side with velcro to attach the inner belt.

- Plastic buckle with triple safety closure for a better fit.

- Contour with ribbed tape that reinforces its structure, ends with velcro for comfortable adjustment and a tab for a better hold of the excess strap.

- Inner reinforcement with semi-rigid sheet adaptable throughout the perimeter that distributes the weight of the accessories over the entire belt.

- Suitable marking methods: pad printing, resin drop.

- Ideal for security uniforms and to be worn over the inner belt, RALPH or ALBERT models.





1100 g/m2

100

100%





\* Male complement L/S Shirt ACADEMY (page 141)Trousers LEWIS (page 230).

# BELT **RALPH**

-Semi-Rigid inner Tactical Belt.

- Made with outer waterproof fabric and adaptable inner foam for greater comfort.

-Outer hook-and-loop to attach to the outer belt.

- Inner hook-and-loop at the ends that allows the belt to be adjusted to the right or left.

- Reinforcement on the contours with Canvas tape for added strength and durability.

-Ideal for use under the outer belt, GREGORY model, in security uniforms.









\* Male complement L/S Shirt CONGRESS (page 143)Trousers LEWIS (page 230).

## PORTFOLIO **BILL**

-Belt-Mounted Wallet.

Made of thick and durable Canvas waterproof fabric, with soft foam inside.
 It contains two sturdy back textile straps, designed to securely attach the wa