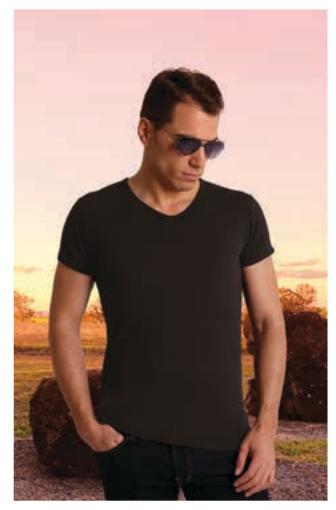

#### T-SHIRT **SUN**

- T-SHIRTS
- -Short Sleeve V-Neck Regular Fit T-Shirt.
- Made of 100% cotton ring spun tubular knitted fabric for a soft and comfortable feel.
- Ribbed V-neck for optimal comfort and a refreshing feel.
- Double stitching on neck, bottom hem and sleeves for added strength and durability.
- An inner shoulder-to-shoulder tape that reinforces its structure and keeps its shape.
- Suitable marking methods: screen printing, embroidery, transfer printing, vinyl application.
- Ideal as workwear and promotional clothing.