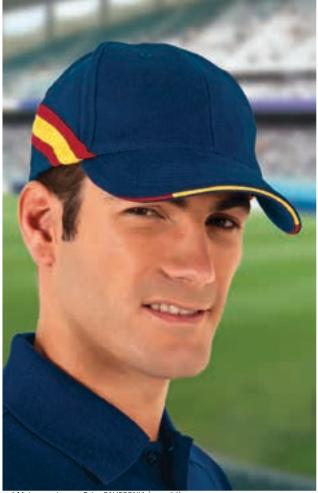

# T-SHIRT FURIA

- -Three-Tone Short Sleeve Crewneck T-Shirt with a distinctive Spanish Flag Detail.
- Made of 100% cotton ring spun knitted fabric for a soft and comfortable feel. -Elastic ribbed crewneck for comfortably fitting.
- -Orion navy blue base with red side panels and yellow piping, complemented by a Spanish flag detail on the front bottom hem.
- Double stitching on neck, bottom hem and sleeves for added strength and durability.
- -Suitable marking methods: screen printing, embroidery, transfer printing, vinyl application.

-Ideal for cheering on the Spanish national teams in various sporting disciplines.

Garments containing different colours must be washed with care, in cold water, using a suitable laundry detergent and to dry immediatly after washing.