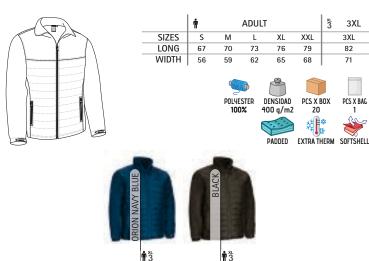

# <image>

Male complement Base layer LANDAL (page 61).

### BASE LAYER **SKYNET**

- -Long Sleeve Crewneck Thermal Base Layer T-Shirt with Second Skin Effect and High Thermal Insulation.
- -Made of intarsia 2D fabric offering excellent breathability and elasticity.
- Seamless and flat seam assembly techniques for reduced friction and enhanced comfort.
- Anatomical and dynamic design enhances user mobility during activities.
- Ideal as a base layer T-Shirt for high-intensity activities.