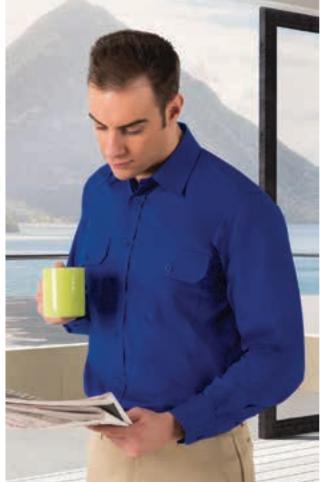

### T-SHIRT SERVER

- -Two-Tone Short Sleeve Crewneck Regular Fit T-Shirt, according to organisations such as Fire-fighters and Civil Defence.
- -Made of 100% cotton ring spun knitted fabric for a soft and comfortable feel. -Orion navy blue base with a horizontal contrasting colour tape sewn around the chest for enhanced visibility.
- -Double stitching on neck, bottom hem and sleeves for added strength and durability.
- -An inner shoulder-to-shoulder tape that reinforces its structure and keeps its shape.
- Suitable marking methods: screen printing, embroidery, transfer printing, vinyl application.
- Ideal as workwear for the mentioned organisations, the SERVER model is also available in short sleeve and long sleeve polo shirts.