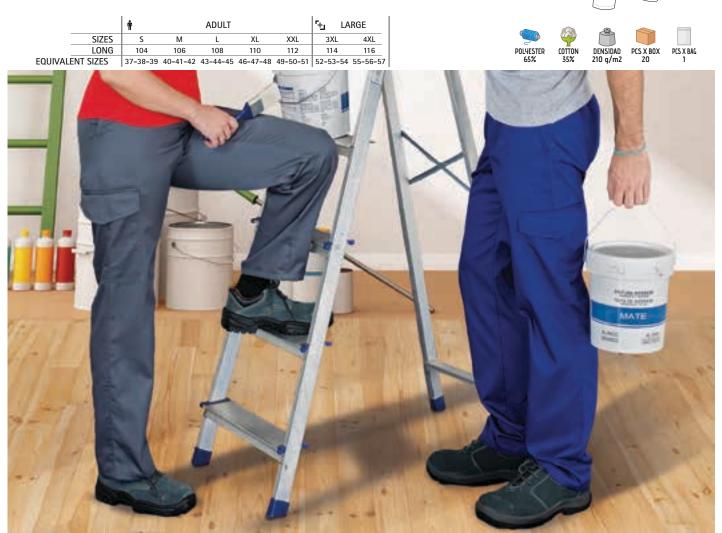

Male complement Jacket ARCE (page 153). \* Female complement Vest THUNDER (page 185)T-Shirt TIGER (page 40).



## TROUSERS **QUARTZ**

-Multi-Pocket Work Trousers.

-Made of a sturdy cotton twill fabric blended with polyester for strength and durability.

-Button-and-zipped flap fastening, back elasticated waistband and belt loops for a better adjustment and a comfortable fit.

-Two slanted hip pockets, two side peak-shaped velcro flap pockets and a right back patch pocket for a secure and convenient storage, and showcase the branding.

- Double main seams and extra high-wear reinforcements with safety bartacks, ensuring long-lasting strength and durability.

- Suitable marking methods: screen printing, embroidery, transfer printing, vinyl application.

-Ideal as workwear and uniforms.



Male complement T-Shirt EAGLE (page 23).



TROUSERS

# TROUSERS **ROBLE**

- -Multi-Pocket Work Trousers.
- -Made of a sturdy cotton twill fabric blended with polyester for strength and durability.

-Button-and-zipped flap fastening, back and sides elasticated waistbands and belt loops for a better adjustment and a comfortable fit.

-Two slanted hip pockets, two back pockets and two side cargo pockets (the right one with a cutter pocket), all four with flap and velcro closure for a secure and convenient storage.

- Double main seams and extra high-wear reinforcements with safety bartacks, ensuring longlasting strength and durability.

- Suitable marking methods: screen printing, embroidery, transfer printing, vinyl application.
- -Ideal as workwear and uniforms.





\* Male complement