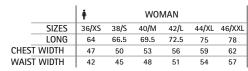

|      |          | N WOMAN |      |      |      |      |      |  |  |
|------|----------|---------|------|------|------|------|------|--|--|
|      | SIZES    | XS      | S    | М    | L    | XL   | XXL  |  |  |
|      | LONG     | 59      | 62   | 65   | 68   | 71   | 74   |  |  |
| CHE  | ST WIDTH | 41      | 44   | 47   | 50   | 53   | 56   |  |  |
| WAIS | t width  | 38.5    | 41.5 | 44.5 | 47.5 | 50.5 | 53.5 |  |  |