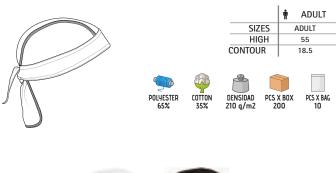

sturdy cotton twill fabric blended with polyester for strength and durability.
- -Hem-stitched contour seams for added strength and durability.

-Suitable marking methods: screen printing, embroidery, transfer printing, vinyl application.

- Ideal for hospitality clothing, can be worn on the head or neck.











#### PIRATE BANDANA **BARBECUE**

-Pirate Bandana.

- Made of a sturdy cotton twill fabric blended with polyester for strength and durability.

-Wide band around the entire perimeter with a peak at the back, which allows for tying, providing a better fit and allowing for hair to be tied up.

- Overlocked inner seams for added strength and durability.
- -Suitable marking methods: screen printing, vinyl, transfer, embroidery.
- Ideal as workwear, hospitality clothing, and more.







Female complement Apron FLAMBE (page 370)Women L/S shirt STAR (page 138).

## PIRATE BANDANA WOK

#### -Mesh Pirate Bandana.

- Made of a sturdy cotton twill fabric blended with polyester for strength and durability, and top mesh for a better airflow.

-Wide band around the entire perimeter with inner absorbent terry fabric to prevent sweat from reaching the face, and a peak at the back that allows for tying, providing a personalised fit and allowing for hair to be tied up. -Overlocked inner seams for added strength and durability.

-Suitable marking methods: screen printing, embroidery, transfer printing, vinyl application.

- Ideal as workwear, hospitality clothing, and more.







\* Male complement Apron FLAMBE (page 370)T-Shirt WAVE (page 24).

#### COOKING HAT BOWER

-Hemmed M