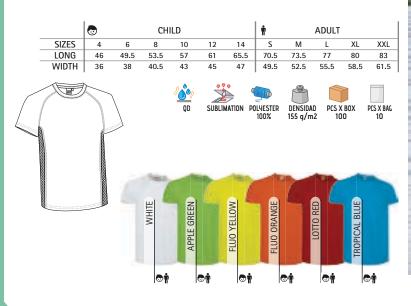

#### T-SHIRT **BIKE**

- -Short Sleeve Crewneck Regular Fit 100% Cotton T-shirt, lightweight and affordable while maintaining quality.
- Made of 100% ring spun cotton knitted fabric, ensuring a soft and comfortable feel.
- Elastic ribbed crewneck for comfortably fitting.
- Double stitching on neck, sleeves and bottom hem for added strength and durability.
- An inner shoulder-to-shoulder tape that reinforces its structure and keeps its shape.
- Suitable marking methods: screen printing, transfer printing, vinyl application.

- Ideal for multiple uses: workwear, sports school uniform, promotional clothing, souvenir, for a personalised gift, merchandising, events, festive clothing, and more.

|       | 0   | CHILD |       | <b>n</b> |    | ADULT |    |     | LARGE |  |
|-------|-----|-------|-------|----------|----|-------|----|-----|-------|--|
| SIZES | 4/5 | 6/8   | 10/12 | S        | М  | L     | XL | XXL | 3XL   |  |
| LONG  | 48  | 53    | 58    | 62       | 66 | 70    | 74 | 78  | 82    |  |
| WIDTH | 38  | 41    | 44    | 47       | 51 | 55    | 58 | 61  | 64    |  |