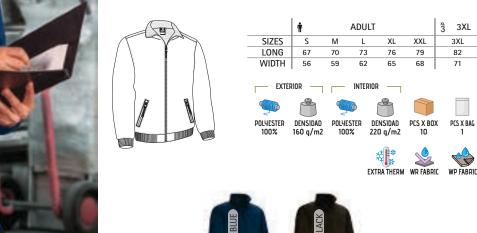

#### T-SHIRT **BIKE**

- -Short Sleeve Crewneck Regular Fit 100% Cotton T-shirt, lightweight and affordable while maintaining quality.
- Made of 100% ring spun cotton knitted fabric, ensuring a soft and comfortable feel.
- Elastic ribbed crewneck for comfortably fitting.
- Double stitching on neck, sleeves and bottom hem for added strength and durability.
- An inner shoulder-to-shoulder tape that reinforces its structure and keeps its shape.
- Suitable marking methods: screen printing, transfer printing, vinyl application.

- Ideal for multiple uses: workwear, sports school uniform, promotional clothing, souvenir, for a personalised gift, merchandising, events, festive clothing, and more.

|       | 0   | CHILD |       | <b>n</b> |    | ADULT |    |     | LARGE |  |
|-------|-----|-------|-------|----------|----|-------|----|-----|-------|--|
| SIZES | 4/5 | 6/8   | 10/12 | S        | М  | L     | XL | XXL | 3XL   |  |
| LONG  | 48  | 53    | 58    | 62       | 66 | 70    | 74 | 78  | 82    |  |
| WIDTH | 38  | 41    | 44    | 47       | 51 | 55    | 58 | 61  | 64    |  |

DENSIDAD

PCS X BAG

COTTON

100%