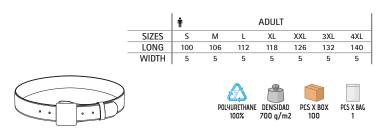

|          |          | •        | CHI      | LD       |          | Ť        |          | ADULT    |          |          |       |                      |                      |           |                |
|----------|----------|----------|----------|----------|----------|----------|----------|----------|----------|----------|-------|----------------------|----------------------|-----------|----------------|
|          | SIZES    | 3        | 4/5      | 6/8      | 10/12    | S        | М        | L        | XL       | XXL      | 2200  |                      | ß                    |           |                |
|          | LONG     | 24.5     | 28       | 31       | 34.5     | 38       | 39       | 40       | 41       | 42       |       | QD POLYESTER<br>100% | DENSIDAD<br>130 g/m2 | PCS X BOX | PCS X BAG<br>1 |
| EQUIVALE | NT SIZES | 25-26-27 | 28-29-30 | 31-32-33 | 34-35-36 | 37-38-39 | 40-41-42 | 43-44-45 | 46-47-48 | 49-50-51 | l fin |                      |                      |           |                |