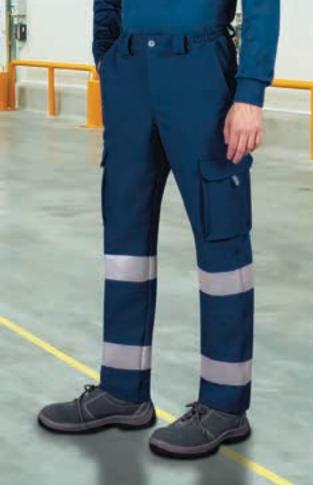

### ENHANCED VISIBILITY

Garments designed and certified according to the PPE regulation EN 17353, indicated to signal and make the user visible in situations of risk due to dark conditions, thanks to its retroreflective bands.

#### **HIGH VISIBILITY**

Garments designed and certified according to the PPE standard EN 20471, indicated to signal and make the user visible, both day and night, in risk situations, thanks to its fluorescent fabrics and retroreflective bands.