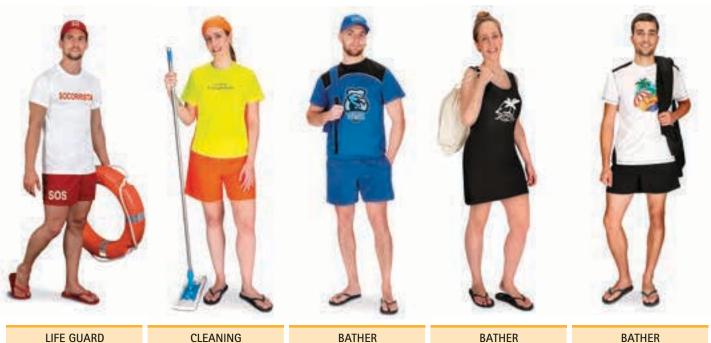

### POOL AND BEACH

All kinds of totally customizable swimsuits, shorts, t-shirts, dresses and accessories to enjoy the sun and the summer.

• Caps **PROMOTION**. • T-Shirts **RESISTANCE**. • Swimsuits **BUCANAN**. CLEANING · Hats SPARROW. · T-Shirts ROCKSPEED. · Bermuda Shorts COLLEGE. BATHER · Caps TORONTO. · T-Shirts MAURICE. · Bermuda Shorts BAYWATCH. · Backpacks MATTHEW. BATHER
• Dresses LINDA.
• Backpacks JANIRO.

BATHER • T-Shirts BRICKPLUS. • Swimsuits BUCANAN. • Towels CRAWL.