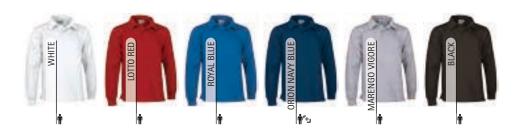

n-polyester blend fabric with an inner brushed for optimal thermal insulation and extra comfort.

-Polo neck with flap and two matching button opening for a personalised fit.

-Elasticated ribbed cuffs for comfortably fitting.

-Straight-cut waist providing spaciousness and comfort, side slits on bottom hem for enhanced mobility.

- Suitable marking methods: screen printing, embroidery, transfer printing, badges, shields.
- Ideal as workwear, casual wear and promotional clothing.

|       | 1  | ADULT |    |    |     | ъ   | LARGE |
|-------|----|-------|----|----|-----|-----|-------|
| SIZES | S  | М     | L  | XL | XXL | 3XL |       |
| LONG  | 66 | 69    | 72 | 75 | 78  | 81  |       |
| WIDTH | 52 | 55    | 58 | 61 | 64  |     | 67    |





\* Male complement T-Shirt WAVE (page 24).



# SWEATSHIRT CHESTER

#### -Polo Sweatshirt.

-Made of durable and long-lasting plush cotton-polyester blend fabric with an input bruched for antimal thermal inculation and action courses.

inner brushed for optimal thermal insulation and extra comfort.

-Polo neck with flap and two matching button opening for a more personalised fit.

- Elasticated ribbed cuffs and waistband for comfortably fitting.
- -Double stitching on bottom hem, neck, shoulders and underarms for added strength and durability.

-Suitable marking methods: screen printing, embroidery, transfer printing, badges, shields.

- Ideal as workwear, casual wear and promotional clothing.









\* Male complement T-Shirt KOBIN (page 27).

## SWEATSHIRT CARL

-Half-Zip Sweatshirt.

-Made of plush polyester fabric with a soft