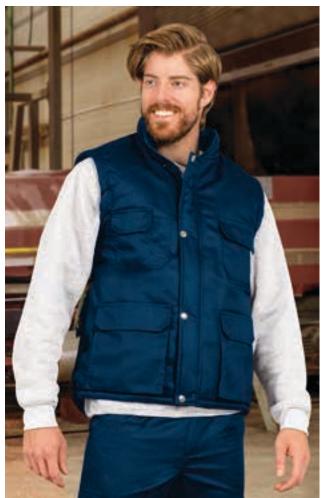

100% Cotton Work Vest.

- Made of 100% cotton twill outer fabric that provides durability, strength, breathability and a comfortable feel, smooth inner lining and inner quilting for ensuring excellent thermal insulation.

- Stand-up collar with full-zip flap and snap button front closure, which provides warmth and comfort.

-Adjustable waist with side snap button fastening for a better fit, a tailpiece that covers the lumbar zone for added comfort and also provides a large printing area.

-Six velcro flap front pockets, two pen holders and an inner velcro pocket for a secure and convenient storage.

 Includes an inside back zip for easy marking with different methods: screen printing, embroidery, transfer printing, badges, shields, vinyl application.
 Ideal as workwear and uniforms.







f Male complement Sweatshirt DUBLIN (page 119)Trousers NEBRASKA (page 234).



f Male complement Sweatshirt DUBLIN (page 119)Trousers METIER (page 232).

### VEST TRUMAN

-Padded Fleece-Lined Multi-Pocket Work Vest.

- Made of Canvas outer waterproof fabric, inner quilting and anti-pilling fleece lining that provides excellent thermal insulation.

- Stand-up collar with full-zip flap and snap matching button front closure, for warmth and comfort.

- Elasticated windbreaker on armholes and adjustable waist with side snap button fastening for a better fit.

-Four front velcro flap pockets, with a puller for easy opening, two pen holders and two side pockets for a secure and convenient storage.

- Includes an inside back zip for easy marking with different methods: screen

printing, embroid