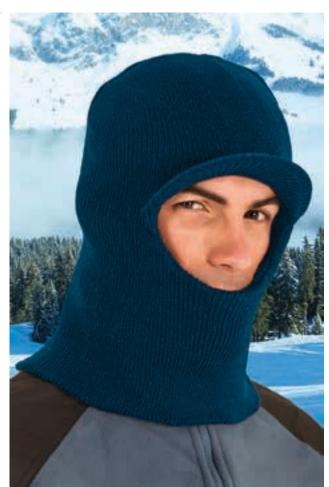

i-pilling fleece on one side for excellent thermal insulation and on the other side, water-repellent flat weave for greater comfort.

-Wide visor to protect from the wind and sun providing extra comfort.

- -Wide side earflaps with velcro fastening for extra warmth.
- -Suitable marking methods: screen printing, transfer printing, vinyl application. -Ideal for outdoor activities in the winter.









\* Female complement Reversible Vest ASPEN (page 178).

#### BALACLAVA FOREST

-Balaclava.

-Made of thick 100% acrylic knitted fabric, for a soft and comfortable feel providing excellent thermal insulation.

- A visor with an eye and nose opening providing a better facial covering and grip.

-Suitable marking methods: embroidery, stitching.

-Ideal for outdoor activities in the winter.







WINTER CAPS AND HATS



# BALACLAVA EVEREST

#### -Fleece Balaclava.

-Made of micro fleece fabric with outer anti-pilling finish and an inner brushed for optimal thermal insulation and extra comfort.

-An eye and nose opening providing a better facial covering and grip, with piping for a better finish.

- Double stitching on the bottom hem for added strength and durability.
- Suitable marking methods: embroidery, stitching.
- Ideal as a warm accessory, workwear and sportswear.





#### BALACLAVA **FROST**

-Fleece-Lined Balaclava.

-Made of double fabric: a sturdy cotton twill outer fabric blended with polyester for strength and durability and a fleece lining for excellent thermal insulation.

-An eye and nose opening providing a better facial covering and grip.

-A velcro fastening un