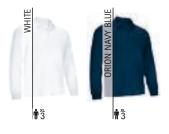

niforms, this Polo Shirt matches all THUNDER line items (sweatshirt, trousers, T-shirt, S/S polo, fleece jacket, softshell jacket and vest).





POLYESTER 65% COTTON

DENSIDAD

PCS X BOX

PCS X BAG

Male complement Trousers NEBRASKA (page 234).





# L/S POLO SHIRT VALIANT

#### -Long Sleeve Polo Shirt with Velcro Opening.

- Made of durable and long-lasting cotton-polyester blend granular knit fabric.
- Ribbed elastic polo collar with velcro flap opening, for an adjustable fit.
- Long sleeve with ribbed cuffs with elastic for a comfortable fit.
- Double stitching on the bottom hem for added strength and durability.
- Includes a sew-on-pocket, suitable marking methods: screen printing,
- embroidery, transfer printing, vinyl application.
- Ideal as workwear and promotional clothing.









\* Male complement Trousers BRODY (page 232).

# POLO SENA

- -Pocketless Long Sleeve Polo Shirt with Metal Hook-and-Eye Opening.
- Made of durable and long-lasting cotton-polyester blend pique fabric.
- -Tricot collar and sleeve cuffs for comfortably fitting.
- -Shirt collar with metal hook-and-eye flap opening, ideal for easy detection in food industry.
- Overlocked inner seams for added strength and durability.

-Suitable marking methods: screen printing, transfer printing, embroidery, badges.

- Ideal as food industry workwear.







# POLO SHIRTS



ement Detachable trousers LIVINGSTONE (page 216). \* <sup>t</sup> Complement Backpack SEAL (page 342).

## MEN RUGBY POLO SHIRT SCRUM

-Two-Tone Long Sleeve Rugby Polo Shirt.

-Made of 100% cotton thick knit fabric for a soft and comf