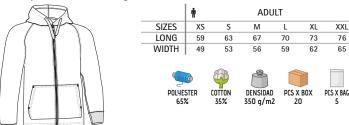

broidery, transfer printing, badges, shields.
- Ideal as promotional clothing and casual wear.





# SWEATSHIRT **STEAL**

-Full-Zip Hoodie with Pockets.

-Made of durable and long-lasting plush cotton-polyester blend fabric with an inner brushed for optimal thermal insulation and extra comfort.

-Elasticated ribbed cuffs and straight-cut waist with elastic drawstring and stopper for a better fit and added comfort.

- Double layer hood with regulable drawstring for a better adjustment and a comfortable fit with full-zip front closure for effortless functionality and practicality.

-Two slanted split kangaroo waist pockets for convenient storage.

- Suitable marking methods: screen printing, embroidery, transfer printing, badges, shields.

- Ideal as promotional clothing and casual wear.







\* Male complement T-Shirt TIGER (page 40).

# SWEATSHIRT TERRANOVA

#### -Full-Zip Hoodie with Pockets.

- -Made of plush polyester fabric with a soft cotton-like touch for a comfortable feel with an inner
- brushed for optimal thermal insulation and extra comfort.
- -Elasticated ribbed cuffs and waistband for comfortably fitting.
- -Double layer hood with regulable drawstring for a better adjustment and a comfortable fit.
- -Two slanted split kangaroo waist pockets for convenient storage.
- -Suitable marking methods: screen printing, embroidery, transfer printing, badges, shields.
- Ideal as workwear, sportswear, casual wear and promotional clothing.





100%

280 g/m2



\* Male complement T-Shirt ROCKET (page 29).





# SWEATSHIRT MAMUT

#### -Two-Tone Full-Zip Hoodie.

-Made o