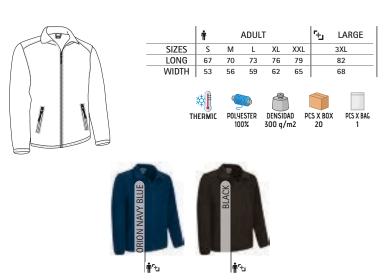

mfort.

-Double stitching on neck, shoulders, underarms, cuffs and bottom hem for added strength and durability.

-Suitable marking methods: embroidery, stitching, badges, shields.

-Ideal as workwear, promotional clothing and casual wear.



FLEECE



### FLEECE JACKET **JAMES**

-Fleece Jacket with Two Pockets.

-Made of dense micro fleece fabric with outer anti-pilling finish and an inner brushed for optimal thermal insulation and extra comfort.

-Stand-up collar with full-zip front closure for effortless functionality and practicality.

- Elasticated cuffs and waistband for comfortably fitting.
- -Two slanted zippered waist pockets for a secure and convenient storage.
- Suitable marking methods: embroidery, stitching, badges.
- -Ideal as workwear, sportswear and promotional clothing.



#### FLEECE JACKET **WIND**

-Thick Fleece Jacket with Two Pockets.

- Made of thick micro fleece fabric with anti-pilling finish on both sides for a superior finish and optimal thermal insulation.

-Stand-up collar with full-zip front closure for effortless functionality and practicality.

-Elasticated cuffs and straight-cut waist with elastic drawstring and stopper for a better fit and added comfort.

- Two slanted flap zippered waist pockets for a secure and convenient storage.
- Suitable marking methods: embroidery, stitching, badges.

-Ideal as workwear, sportswear and promotional clothing.







\* Male complement Trousers QUARTZ (page 223)Sweatshirt OPEN (page 118).

# FLEECE JACKET WARRIOR

-Thick Fleece Jacket with Sherpa Lining.

- Made of thick micro fleece fabric with outer