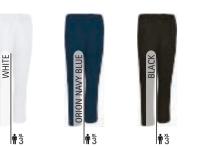

to prevent contamination.

- Reinforced main seams for added strength and durability.

-Suitable marking methods: screen printing, embroidery, transfer printing, vinyl application.

-Ideal as workwear and for food industry uniforms.



\* Male complement Polo ULISES (page 91).



## CHEF TROUSERS SPICE

#### -Pocket Trousers.

- Made of a sturdy cotton twill fabric blended with polyester for strength and durability.
- -Elasticated waistband with adjustable drawstring for a better fitting and added comfort.
- Two hip pockets and a right back patch pocket for convenient storage.
- -Double-stitched reinforced seams for added strength and durability.
- -Suitable marking methods: screen printing, embroidery, transfer printing, vinyl application.
- Ideal as workwear and hospitality clothing.





\* Male complement Chef Jacket ROAST (page 376).

## CHEF TROUSERS SIRLOIN

-Pinstripe and Houndstooth Checks Chef's Trousers.

-Made of a sturdy cotton twill fabric blended with polyester for strength and durability.

-Elasticated waistband with adjustable drawstring for a better fitting and added comfort.

- Two hip pockets for convenient storage.

-Double-stitched reinforced seams for added strength and durability. -Suitable marking methods: screen printing, embroidery, transfer printing, vinyl application.

- Ideal as workwear and hospitality clothing.





\* Male complement Chef Jacket S/S CAYENNE (page 376).

VALENTO 239

# JACKET CHISPA

#### -Work Jacket.

- Made of 100% cotton twill fabric that provides durability, strength, and breathability.
- Stand-up collar with full-zip fr