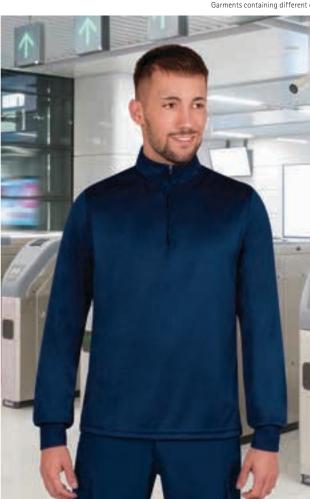

### BASE LAYER **SKYNET**

- -Long Sleeve Crewneck Thermal Base Layer T-Shirt with Second Skin Effect and High Thermal Insulation.
- -Made of intarsia 2D fabric offering excellent breathability and elasticity.
- Seamless and flat seam assembly techniques for reduced friction and enhanced comfort.
- Anatomical and dynamic design enhances user mobility during activities.
- Ideal as a base layer T-Shirt for high-intensity activities.