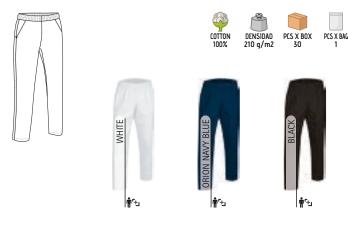

#### TROUSERS **PLAYER**

#### -Solid Coloured Sweatpants.

-Made of micro corduroy fabric with outer sheared for excellent thermal insulation and extra comfort.

- Elasticated waistband with adjustable drawstring for a better fitting. -Two hip pockets for convenient storage.
- Suitable marking methods: embroidery, stitching, badges, shields.

-Ideal as sportswear, sports school uniform and promotional clothing.

Male complement T-Shirt RACING (page 21).