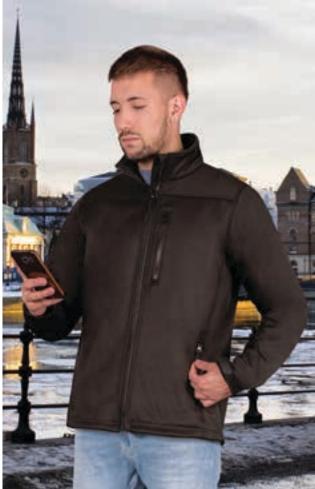

Child complement Polo PREDATOR (page 110).

#### SOFTSHELL JACKET RONCES

-Softshell Jacket with Two Pockets.

77

61

-Made of a three-layered softshell fabric (a water-repellent outer layer, a breathable mid-layer and micro fleece inner layer) providing windproof and water-repellent properties, as well as excellent thermal insulation.

- Stand-up double layer collar with full-zip front closure including a chin guard for warmth and comfort.

-Straight-cut waist with adjustable elastic drawstring and stopper for a better fit and added comfort.

- Two slanted zippered waist pockets for a secure and convenient storage.

- Suitable marking methods: embroidery, stitching, and anti-sublimation heatstickers.

-Ideal as workwear, promotional clothing, casual wear and for outdoor activities.





#### SOFTSHELL JACKET **GRIZZLY**

#### -Softshell Jacket with Three Pockets.

- Made of extra thick three-layered stretch softshell fabric (a water-repellent outer layer, a breathable mid-layer and micro fleece inner layer) providing windproof and water-repellent properties, as well as excellent thermal insulation.

- Stand-up double layer collar with full-zip front closure including a chin guard for warmth and comfort.

-Adjustable cuffs with velcro, straight-cut waist with adjustable elastic drawstring and stopper for a better fit and added comfort.

- Two vertical waist pockets and a left chest pocket, all zippered, for a secure and convenient storage.

- Suitable marking methods: embroidery, stitching, and anti-sublimation heat-stickers.

-Ideal as workwear, promotional clothing and