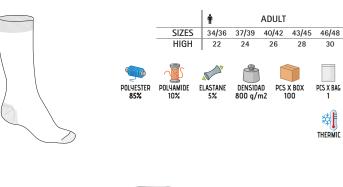

contours in the midfoot and upper area to provide optimal grip and a secure fit.

- -Polyamide reinforcements on heel and toe for added strength and durability.
- Suitable marking methods: stitching, embroidery.

- Ideal for winter uniforms.







\* Male complement Trousers NEBRASKA (page 234).

# WINTER SOCKS **SILFO**

#### -Thermal Socks.

-Made of very thick, soft, stretchy knitted fabric with an inner brushed for excellent thermal insulation.

- Inner terry loop fabric throughout providing comfort and excellent thermal insulation.

-Stretchy contours in the upper area to provide optimal support and a secure fit.

- -Polyamide reinforcements on heel and toe for added strength and durability.
- Suitable marking methods: stitching, embroidery.
- Ideal as workwear and winter uniforms.









## WINTER SOCKS **REGUS**

-Thermal Socks.

- Made of very thick, soft, stretchy acrylic knitted fabric with an inner brushed for excellent thermal insulation.

- Thick inner quilting throughout providing comfort and excellent thermal insulation.

-Stretchy contours in the upper area to provide optimal grip and a secure fit.

- -Polyamide reinforcements on heel and toe for added strength and durability.
- Suitable marking methods: stitching, embroidery.

-Ideal as workwear and winter uniforms.





SOCKS



#### SCOTLAND THREAD SOCKS **AZOR**

#### -Scotland Thread Socks.

- Made of premium-quality, soft, elastic and breathable cotton yarn, for a better airflow thanks to its structure providing all-day comfort.

-Stretchy contours in the upper area to provide optimal support and a