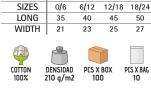

#### T-SHIRT **BIKE**

- -Short Sleeve Crewneck Regular Fit 100% Cotton T-shirt, lightweight and affordable while maintaining quality.
- Made of 100% ring spun cotton knitted fabric, ensuring a soft and comfortable feel.
- Elastic ribbed crewneck for comfortably fitting.
- Double stitching on neck, sleeves and bottom hem for added strength and durability.
- An inner shoulder-to-shoulder tape that reinforces its structure and keeps its shape.
- Suitable marking methods: screen printing, transfer printing, vinyl application.

- Ideal for multiple uses: workwear, sports school uniform, promotional clothing, souvenir, for a personalised gift, merchandising, events, festive clothing, and more.

|       | 0   | CHILD |       | <b>n</b> |    | ADULT |    |     | LARGE |  |
|-------|-----|-------|-------|----------|----|-------|----|-----|-------|--|
| SIZES | 4/5 | 6/8   | 10/12 | S        | М  | L     | XL | XXL | 3XL   |  |
| LONG  | 48  | 53    | 58    | 62       | 66 | 70    | 74 | 78  | 82    |  |
| WIDTH | 38  | 41    | 44    | 47       | 51 | 55    | 58 | 61  | 64    |  |