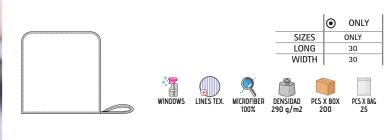

#### T-SHIRT **BIKE**

- -Short Sleeve Crewneck Regular Fit 100% Cotton T-shirt, lightweight and affordable while maintaining quality.
- Made of 100% ring spun cotton knitted fabric, ensuring a soft and comfortable feel.
- Elastic ribbed crewneck for comfortably fitting.
- Double stitching on neck, sleeves and bottom hem for added strength and durability.
- An inner shoulder-to-shoulder tape that reinforces its structure and keeps its shape.
- Suitable marking methods: screen printing, transfer printing, vinyl application.

- Ideal for multiple uses: workwear, sports school uniform, promotional clothing, souvenir, for a personalised gift, merchandising, events, festive clothing, and more.

|       | 0   | CHILD |       | <b>n</b> |    | ADULT |    |     | LARGE |  |
|-------|-----|-------|-------|----------|----|-------|----|-----|-------|--|
| SIZES | 4/5 | 6/8   | 10/12 | S        | М  | L     | XL | XXL | 3XL   |  |
| LONG  | 48  | 53    | 58    | 62       | 66 | 70    | 74 | 78  | 82    |  |
| WIDTH | 38  | 41    | 44    | 47       | 51 | 55    | 58 | 61  | 64    |  |