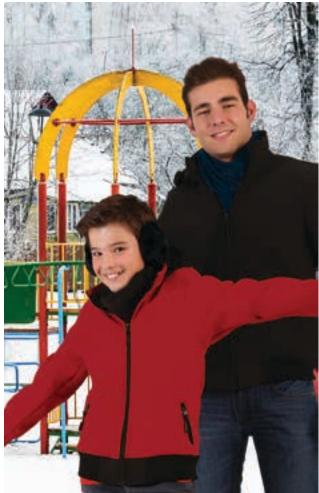

stitching.

- Ideal as sportswear and workwear and for physical activities.









# SOFTSHELL JACKET ALASKA

#### -Thick Softshell Jacket with Two Pockets.

- Made of extra thick three-layered stretch softshell fabric (a water-repellent outer layer, a breathable mid-layer and a sherpa lining inner layer) providing windproof and water-repellent properties, as well as excellent thermal insulation.

- Stand-up double layer collar with full-zip front closure for warmth and comfort.

- Thick elasticated ribbed cuffs and waistband for comfortably fitting.

-Two slanted zippered waist pockets for a secure and convenient storage. -Suitable marking methods: embroidery, stitching, and anti-sublimation heatstickers.

-Ideal as sportswear, promotional clothing and workwear in cold environments.





\* Child complement Fleece Scarf GLACIAL (page 307). \* Male complement Fleece Scarf GLACIAL (page 307). \* Female complement Fleece Scarf GLACIAL (page 307)Hat WINTER (page 301).

### SOFTSHELL JACKET BLUMMER

-Thick Softshell Hooded Jacket and Two Pockets.

- Made of extra thick three-layered stretch softshell fabric (a water-repellent outer layer, a breathable mid-layer and a sherpa lining inner layer) providing windproof and water-repellent properties, as well as excellent thermal insulation.

- Stand-up double layer hooded collar with full-zip front closure for warmth and comfort.

- Thick elasticated ribbed cuffs and waistband for comfortably fitting.

-Two slanted zippered waist pockets for a secure and convenient storage. -Suitable marking methods: embroidery, stitching, and anti