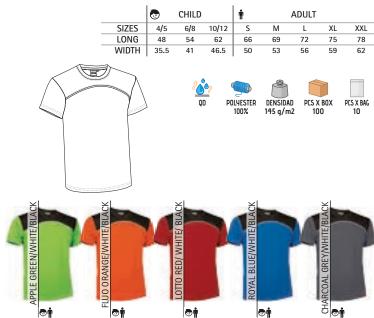

#### T-SHIRT RACING

-Short Sleeve Crewneck Regular Fit 100% Cotton T-Shirt, our top-selling T-shirt, is a great value for money and comes in a wide range of colours and sizes.

- Made of 100% cotton ring spun tubular knitted fabric for a soft and comfortable feel.
- Elastic ribbed crewneck for comfortably fitting.
- -Double stitching on neck, bottom hem and sleeves for added strength and durability.
- An inner shoulder-to-shoulder tape that reinforces its structure and keeps its shape.
- Suitable marking methods: screen printing, embroidery, transfer printing, vinyl application.

- Ideal for multiple uses: workwear, sports school uniform, promotional clothing, merchandising, souvenir, festive clothing, and more.

|       | 0  |    | СН | ILD |     |       | ń  |    | ADULT |    |     | 3 3XL | 4 4XL |
|-------|----|----|----|-----|-----|-------|----|----|-------|----|-----|-------|-------|
| SIZES | 1  | 2  | 3  | 4/5 | 6/8 | 10/12 | S  | М  | L     | XL | XXL | 3XL   | 4XL   |
| LONG  | 35 | 40 | 45 | 50  | 55  | 60    | 64 | 68 | 72    | 76 | 80  | 84    | 88    |
| WIDTH | 30 | 33 | 36 | 39  | 42  | 45    | 48 | 52 | 56    | 59 | 62  | 66    | 70    |