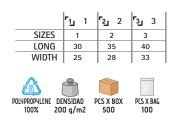

- Ideal for multiple uses: workwear, sports school uniform, promotional clothing, souvenir, for a personalised gift, merchandising, events, festive clothing, and more.

|       | 0   | CHILD |       | <b>n</b> |    | ADULT |    |     | LARGE |  |
|-------|-----|-------|-------|----------|----|-------|----|-----|-------|--|
| SIZES | 4/5 | 6/8   | 10/12 | S        | М  | L     | XL | XXL | 3XL   |  |
| LONG  | 48  | 53    | 58    | 62       | 66 | 70    | 74 | 78  | 82    |  |
| WIDTH | 38  | 41    | 44    | 47       | 51 | 55    | 58 | 61  | 64    |  |

DENSIDAD

PCS X BAG

COTTON

100%