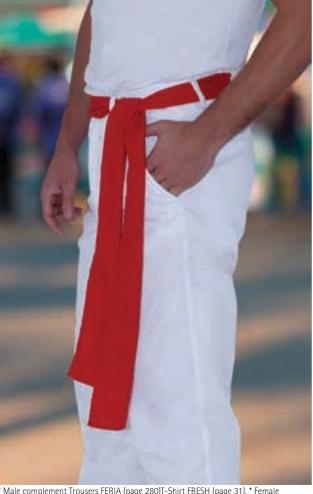

\* Male complement Trousers CASTER (page 222). \* Female complement Women trousers ADVANCE (page 220).

Garments containing different colours must be washed with care, in cold water, using a suitable laundry detergent and to dry immediatly after washing.