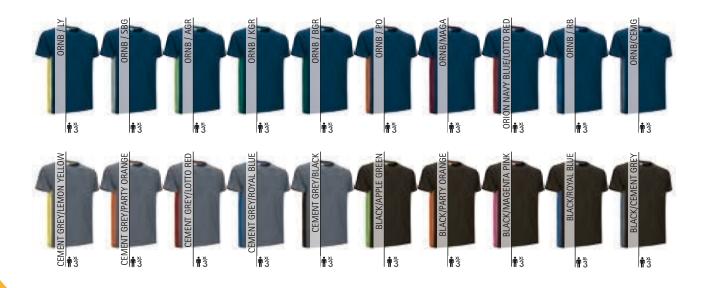

# T-SHIRT FURIA

- -Three-Tone Short Sleeve Crewneck T-Shirt with a distinctive Spanish Flag Detail.
- Made of 100% cotton ring spun knitted fabric for a soft and comfortable feel. -Elastic ribbed crewneck for comfortably fitting.
- -Orion navy blue base with red side panels and yellow piping, complemented by a Spanish flag detail on the front bottom hem.
- Double stitching on neck, bottom hem and sleeves for added strength and durability.
- -Suitable marking methods: screen printing, embroidery, transfer printing, vinyl application.

-Ideal for cheering on the Spanish national teams in various sporting disciplines.

Garments containing different colours must be washed with care, in cold water, using a suitable laundry detergent and to dry immediatly after washing.