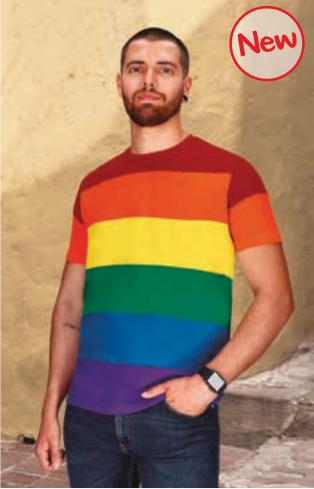

#### T-SHIRT RAINBOW

-Short Sleeve Crewneck Regular Fit Rainbow-Coloured T-Shirt.

Made of 100% cotton ring spun knitted fabric for a soft and comfortable feel.
 Made of interlocked and sewn pieces in different colours, with double stitching for a better finish.

Elastic ribbed crewneck for comfortably fitting.

-An inner shoulder-to-shoulder tape that reinforces its structure and keeps its shape.

- Suitable marking methods: screen printing, embroidery, transfer printing, vinyl application.

- Ideal as casual wear.