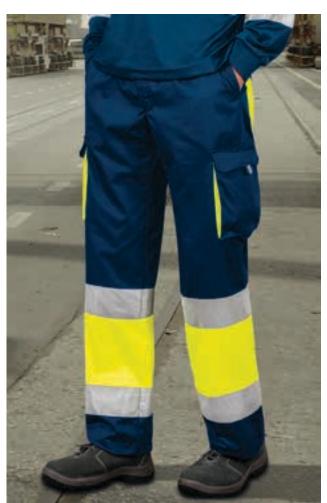

### ENHANCED VISIBILITY

Garments designed and certified according to the PPE regulation EN 17353, indicated to signal and make the user visible in situations of risk due to dark conditions, thanks to its retroreflective bands.

#### **HIGH VISIBILITY**

Garments designed and certified according to the PPE standard EN 20471, indicated to signal and make the user visible, both day and night, in risk situations, thanks to its fluorescent fabrics and retroreflective bands.