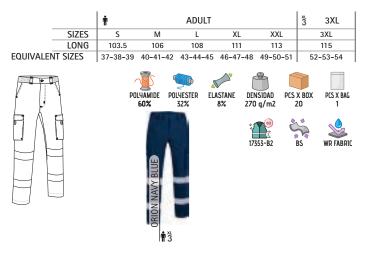

k Trousers.

- Made of complex bi-stretch fabric that improves user mobility and waterrepellent finish for greater comfort, includes two thermo-fixed elastic reflective tapes on leg cuffs for enhanced visibility and unrestricted movement.

- Garment certified as IPE category II Enhanced Visibility based on standards 13688 and 17353, type B2 for night visibility.

-Two slanted hip pockets, two side velcro flap cargo pockets and a two-tone reflective puller for easy opening, two buttonhole closure back pockets for easy access and convenient storage.

-Double main seams and extra high-wear reinforcements with safety bartacks, ensuring long-lasting strength and durability.

- Suitable marking methods: embroidery, stitching, and anti-sublimation heatstickers.

-Ideal as workwear and uniforms.





\* Male complement Polo BREDA (page 111).

VALENTO

259

# POLO LONGFORD

-Enhanced Visibility Long Sleeve Polo Shirt with Pocket.

-Made of breathable technical fabric that facilities quick-drying and sweat wicking, includes two thermo-fixed elastic reflective tapes on torso, back and sleeves for enhanced visibility and unrestricted movement.

- Garment certified as IPE category II Enhanced Visibility based on standards 13688 and 17353, type B3 for night visibility.

-Tricot collar and cuffs for comfortably fitting, flap and two matching button opening for a more personalised fit.

-A reinforced left chest pocket for convenient storage and showcase the branding.

- Suitable marking methods: screen printing, embroidery, transfer printing, vinyl application.

-Ideal as workwear and unif