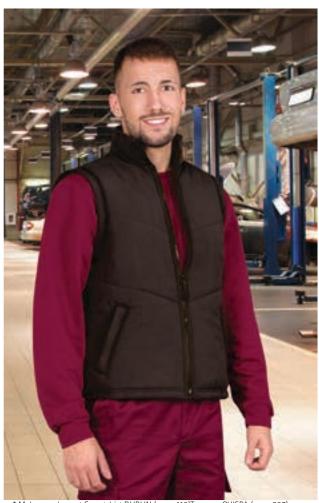

c industry, and more.







\* Male complement Cap TORONTO (page 291)Sweatshirt STEVEN (page 118)Trousers CHISPA (page 227).

## VEST PORTLAND

-Quilted Vest with Three Pockets.

- Made of microfiber outer fabric with inner quilting and smooth inner lining for excellent thermal insulation.

-Herringbone stitching reinforcements for a better finish and greater warmth and comfort.

-Reinforced seams on neck, shoulders, armholes and bottom hem for added strength and durability.

- Two slanted zippered waist pockets and an inner pocket with velcro closure for a secure and convenient storage.

-Includes an inside back zip for easy marking with different methods: screen printing, embroidery, transfer printing, vinyl application, badges, shields.
- Ideal as workwear and promotional clothing.





\* Male complement Sweatshirt DUBLIN (page 119)Trousers CHISPA (page 227).

VESTS



Male complement Trousers FORCE (page 226)Sweatshirt DUBLIN (page 119).

# VEST FABRIC

-Quilted Multi-Pocket Work Vest.

- Made of a sturdy cotton twill fabric blended with polyester for strength and durability, smooth inner lining and inner quilting for ensuring excellent thermal insulation.

-Stand-up collar with full-zip front closure for effortless functionality and practicality.

- Two front gusseted pockets and side slits leading to two more pockets, a right velcro flap chest pocket to showcase the branding, a pen holder and an inner velcro pocket for a secure and convenient storage.

-Includes an inside back zip for easy marking with different methods: screen printing, embroidery, transfer printin