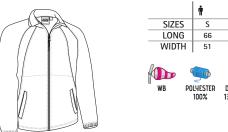

- Ideal for multiple uses: workwear, sports school uniform, promotional clothing, souvenir, for a personalised gift, merchandising, events, festive clothing, and more.

|       | 0   | CHILD |       | <b>n</b> |    | ADULT |    |     | LARGE |  |
|-------|-----|-------|-------|----------|----|-------|----|-----|-------|--|
| SIZES | 4/5 | 6/8   | 10/12 | S        | М  | L     | XL | XXL | 3XL   |  |
| LONG  | 48  | 53    | 58    | 62       | 66 | 70    | 74 | 78  | 82    |  |
| WIDTH | 38  | 41    | 44    | 47       | 51 | 55    | 58 | 61  | 64    |  |