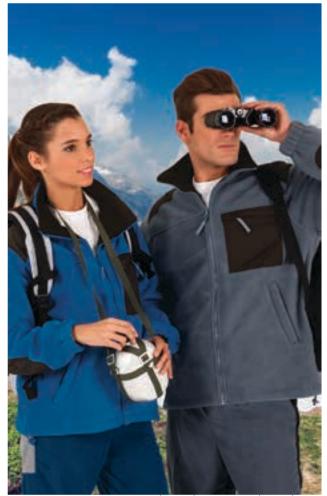

l clothing.









\* Male complement Trousers ROBLE (page 224)Sweatshirt DUBLIN (page 119)



\* Male complement Hat WINTER (page 301)Fleece Scarf GLACIAL (page 307).

#### FLEECE JACKET **SIBERIAN**

-Thick Fleece Jacket with Sherpa Lining.

- Made of thick micro fleece double-layer fabric with outer anti-pilling finish and inner sherpa lining for excellent thermal insulation.

-Stand-up collar with full-zip front closure for effortless functionality and practicality.

-Elasticated cuffs and straight-cut waist with adjustable elastic drawstring and stopper for a better fit and added comfort.

- Two slanted zippered waist pockets for a secure and convenient storage.
- Suitable marking methods: embroidery, stitching, badges.
- -Ideal as workwear, promotional clothing and casual wear.





\* Male complement Trekking trousers HILL (page 215)Sweatshirt OPEN (page 118). \* Female complement Trekking trousers HILL (page 215)Sweatshirt DUBLIN (page 119).

Garments containing different colours must be washed with care, in cold water, using a suitable laundry detergent and to dry immediatly after washing

### FLEECE JACKET BASSET

-Reinforced Fleece Jacket with Three Pockets.

- Made of dense micro fleece fabric with outer anti-pilling finish and an inner brushed for optimal thermal insulation and extra comfort.

-Stand-up collar with full-zip front closure for effortless functionality and practicality.

-Flat weave reinforcements on elbows, shoulders and pocket, for added strength and durability in high-wear areas.

-Two slanted waist pockets and a vertical left chest pocket, a