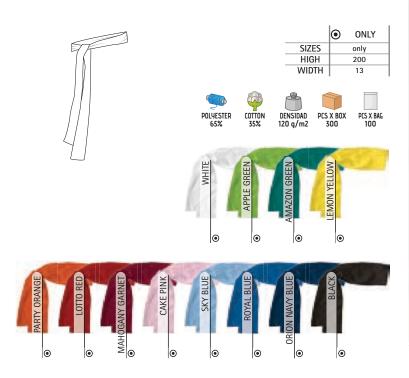

|
| WIDTH             | 80                   | 100                               |
| LONG 1            | 57                   | 70                                |
| LONG 2            | 57                   | 70                                |
| POLYESTER<br>100% | DENSIDAD<br>125 g/m2 | PCS X BOX<br>500 PCS X BAG<br>100 |



SCARVES AND SASHES



\* Male complement Trousers FERIA (page 280)T-Shirt COMIC (page 24).

### SASH VERBENA

-Rectangular Sash.

-Made of a lightweight cotton-polyester blend poplin fabric for strength and durability.

- Stitching all around with a 6 mm hem for added strength and durability.
- -Suitable marking methods: screen printing, transfer printing, vinyl application.
- Ideal as festive clothing for local festivities, street bands' dressing and more.



SASH LYRIC

#### -Fringed Sash.

- -Made of double-thread woven-structured long-lasting 100% cotton fabric for a soft and comfortable feel.
- -Rectangular shape with fringe trim on the ends.
- -Overlocked side inner seams for added strength and durability.

-Suitable marking methods: screen printing, embroidery, transfer printing, vinyl application.

- Ideal as festive clothing for local festivities and traditional regional clothing.









\* Male complement Trousers FERIA (page 280)T-Shirt FRESH (page 31). \* Female complement Women festive trousers PASACALLES (page 280)T-Shirt TIFFANY (page 47).



# CAP **PROMOTION**

-Lightweight 5-Panel Cap.

- -Made of 100% cotton twill fabric for durability, strength and breathability.
- -Two embroidered vents for better airflow, curved visor t