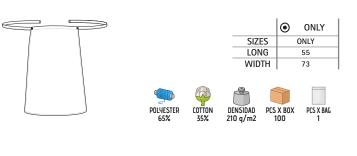

plication. -Ideal as hospitality clothing and as promotional clothing.

 SIZES
 ONLY

 LONG
 70

 WIDTH
 65

 LONG
 POCKET

 POCKET
 17.5

 POCKET WIDTH
 23+24+22



DENSIDAD 200 g/m2 PCS X BOX 50 PCS X BAG

POLYESTER 65%

COTTON 35%



\* Female complement Women chino trousers ALESSIA (page 220)Women L/S shirt STAR (page 138).



# APRON MERLOT

-Pocketless Waist Apron.

-Made of a sturdy cotton twill fabric blended with polyester for strength and durability.

-Side straps for optimal waist adjustment, tied with a knot.

-Wide central waist pocket for convenient storage.

-Hem-stitched contour seams for added strength and durability.

-Suitable marking methods: screen printing, embroidery, transfer printing, vinyl application.

-Ideal as hospitality clothing and as promotional clothing.







\* Female complement Women L/S shirt VENEZIA (page 145).

# APRON **FLAMBE**

-Multi-Pocket Cross-Back Bib Apron.

-Made of a sturdy cotton twill fabric blended with polyester for strength and durability.

-Thick straps originating from the bib crisscross to the side fasteners, allowing for a personalised fit by tying them securely at the waist.

- Two large slanted front pockets for convenient storage.

- Hem-stitched contour seams and high-wear reinforcements with bartacks to for added strength and durability.

-Suitable marking methods: screen printing, embroidery, transfer printing, vinyl application.

-Ideal as hospitality clothing and as promotional clothing.







\* Female complement Women L/S shirt VENEZIA (page 145)

# APRON OVEN

-Pocket Bib Apron, it provides excellent v