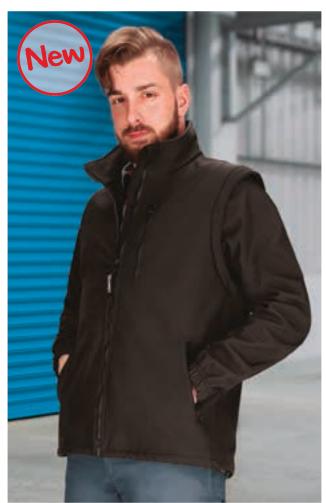

D HOODED JACKET BERING

-Two-Tone Quilted Softshell Hooded Jacket.

- Made of three-layered quilted fabric and softshell fabric in sides, hood, sleeves and yoke.

- Stand-up collar with double layer hood and full-zip front closure for warmth and comfort.

- Adjustable cuffs with rubber fastening with hook function (mushroom system) and straight-cut waist with adjustable elastic drawstring and stopper for a better fit and added comfort.

- Two vertical zippered waist pockets and an inner velcro pocket for a secure and convenient storage.

- Includes an inside back zip for easy marking with different methods: screen printing, embroidery, transfer printing, shields, vinyl application.

- Ideal as workwear, sportswear and promotional clothing.





Male complement Trousers GRAHAM (page 229).



\* Male complement Trousers ORION (page 234)L/S Polo Shirt HURRICANE (page 112).

# SOFTSHELL JACKET WITH DETACHABLE SLEEVES **HALIFAX**

-This Softshell Jacket has Detachable Sleeves, so you can easily convert into a Softshell Vest when you need to in a few seconds.

-Made of a three-layered softshell fabric (a water-repellent outer layer, a breathable mid-layer and micro fleece inner layer) providing windproof and water-repellent properties, as well as excellent thermal insulation.

- Stand-up double layer collar with full-zip front closure including a chin guard for warmth and comfort.

-Straight-cut waist with adjustable elastic drawstring and stopper,

elasticated cuffs for a better fit and added comfort.

- Two slanted waist pockets and a vertical left chest pocket, all zippered, f