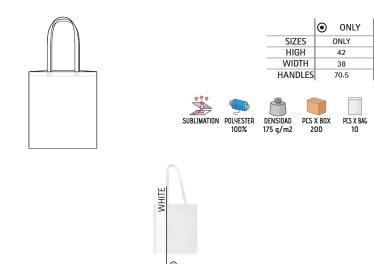

op contour and handles with heat-sealed cross-shaped
- reinforcement at the junction point for added strength.
- With volume of 14 litres and a load capacity of approximately 25kg.
- -Suitable marking methods: screen printing.
- Ideal for a corporate gift and personalised gift.





#### SUBLIMATION CLOTH BAG HELEN

#### -Sublimation Tote Bag.

-Made of durable and long-lasting polyester flat weave.

- -Seamless bottom and overlocked side seams for enhanced durability.
- Hemmed top contour and handles with cross-stitched thread reinforcement
- at the junction point for added strength.

With volume of 8 litres and a load capacity of approximately 20 kg.
Suitable marking methods: sublimation, screen printing, transfer printing.
Ideal for a personalised gift, a corporate gift and daily use.



\* Female complement Women L/S shirt STAR (page 138)Women chino trousers ALESSIA (page 220).

#### CLOTH BAG BREAD

-Short-Handled Tote Bag.

-Made of a sturdy cotton twill fabric blended with polyester for strength and durability.

- Handles reinforced with cross-stitching at the junction point for added strength and overlocked side seams for enhanced durability.

- Designed to be folded and easily carried, promoting the reduction of plastic usage during shopping.

- With volume of 11 litres and a load capacity of approximately 15kg.

- Suitable marking methods: screen printing, transfer printing, vinyl application.

- Ideal as promotional clothing, for a personalised gift and daily use.







\* Female complement T-Shirt AMANDA (page 47).

VALENTO 395

# BAG CALIOPE

BAGS

#### -Long-