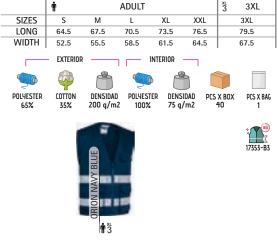

### ENHANCED VISIBILITY

Garments designed and certified according to the PPE regulation EN 17353, indicated to signal and make the user visible in situations of risk due to dark conditions, thanks to its retroreflective bands.

Certified garment as Personal Protective Equipment (PPE) according to Standard EN 17353 - Protective clothing - Enhanced visibility equipment for medium risk situations, type B2 for dark conditions.

20471-1

Certified garment as Personal Protection Equipment (PPE) according to Standard EN 17353 - Protective clothing - Enhanced visibility equipment for medium risk situations, type B3 for dark conditions.

5 POLYPROPYLENE