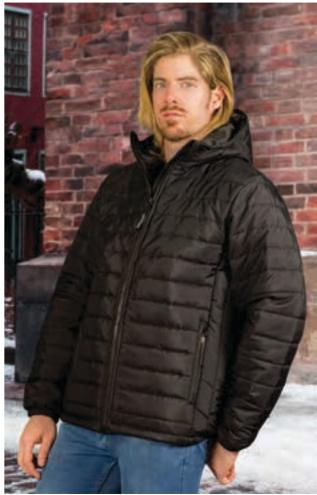

# <image>

Male complement Base layer LANDAL (page 61).

### BASE LAYER **SKYNET**

- -Long Sleeve Crewneck Thermal Base Layer T-Shirt with Second Skin Effect and High Thermal Insulation.
- -Made of intarsia 2D fabric offering excellent breathability and elasticity.
- Seamless and flat seam assembly techniques for reduced friction and enhanced comfort.
- Anatomical and dynamic design enhances user mobility during activities.
- Ideal as a base layer T-Shirt for high-intensity activities.