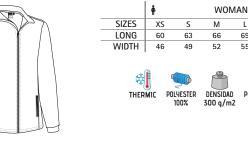

|      |          | N WOMAN |      |      |      |      |      |  |  |
|------|----------|---------|------|------|------|------|------|--|--|
|      | SIZES    | XS      | S    | М    | L    | XL   | XXL  |  |  |
|      | LONG     | 59      | 62   | 65   | 68   | 71   | 74   |  |  |
| CHE  | ST WIDTH | 41      | 44   | 47   | 50   | 53   | 56   |  |  |
| WAIS | t width  | 38.5    | 41.5 | 44.5 | 47.5 | 50.5 | 53.5 |  |  |