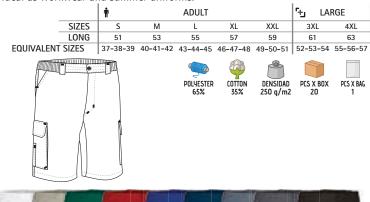

|          |          | •        | CHI      | LD       |          | Ť        |          | ADULT    |          |          |       |                      |                      |           |                |
|----------|----------|----------|----------|----------|----------|----------|----------|----------|----------|----------|-------|----------------------|----------------------|-----------|----------------|
|          | SIZES    | 3        | 4/5      | 6/8      | 10/12    | S        | М        | L        | XL       | XXL      | 2200  |                      | ß                    |           |                |
|          | LONG     | 24.5     | 28       | 31       | 34.5     | 38       | 39       | 40       | 41       | 42       |       | QD POLYESTER<br>100% | DENSIDAD<br>130 g/m2 | PCS X BOX | PCS X BAG<br>1 |
| EQUIVALE | NT SIZES | 25-26-27 | 28-29-30 | 31-32-33 | 34-35-36 | 37-38-39 | 40-41-42 | 43-44-45 | 46-47-48 | 49-50-51 | l fin |                      |                      |           |                |