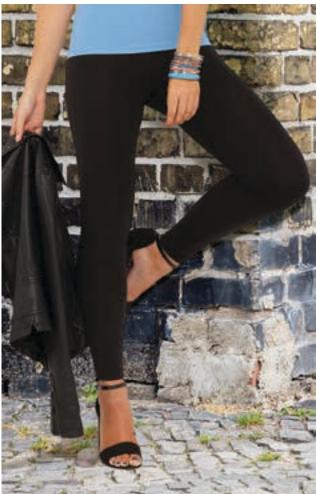

### WOMEN LEGGINGS ACTION

- -Stretchy Breathable Women' Short Sports Leggings.
- Made of stretch-tec stretch fabric with elastane for enhanced mobility.
- -Elasticated waistband for a better adjustment and a comfortable fit.
- An inner waist pocket for convenient storage.
- -Double stitching on leg cuffs for added strength and durability.
- Suitable marking methods: screen printing, transfer printing, vinyl application.
- Ideal as sportswear both indoors and outdoors.

### WOMEN LEGGINGS WONDER

- -Stretchy Breathable Women's Long Sports Leggings.
- Made of stretch-tec elastic fabric with elastane for enhanced mobility.

LEGGINGS

- -Elasticated waistband for a better adjustment and a comfortable fit.
- -An inner waist pocket for convenient storage.

-Double stitching on leg cuffs for added strength and durability. - Suitable marking methods: screen printing, transfer printing, vinyl application.

- Ideal as sportswear both indoors and outdoors.

\* Female complement T-Shirt AMANDA (page 47).