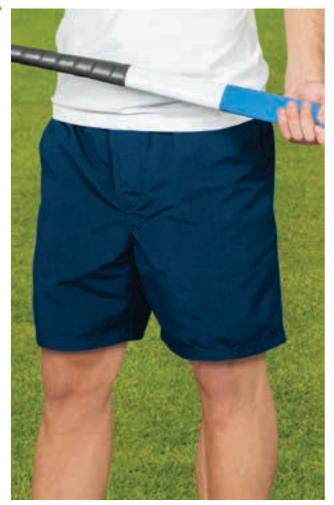

#### BERMUDA SHORTS CAMPUS

- -Quick-Drying Breathable Shorts.
- Made of quick-drying and breathable microfiber fabric.
- Elasticated waistband with drawstrings for a better adjustment and a comfortable fit.
- Two hip pockets and a back velcro pocket for convenient storage.
- Reinforced stitching on the fly and sides increases durability.
- Suitable marking methods: screen printing, embroidery, transfer printing, vinyl application.
- Ideal as sportswear.

74

PCS X BAG

10/12

39

34-35-36

\* Complement Technical T-Shirt RESISTANCE (page 63)football socks KRAMER (page 330).