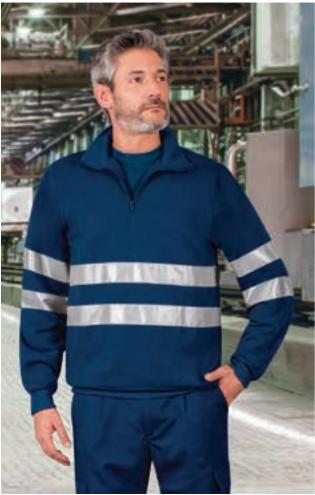

### ENHANCED VISIBILITY

Garments designed and certified according to the PPE regulation EN 17353, indicated to signal and make the user visible in situations of risk due to dark conditions, thanks to its retroreflective bands.

#### **HIGH VISIBILITY**

Garments designed and certified according to the PPE standard EN 20471, indicated to signal and make the user visible, both day and night, in risk situations, thanks to its fluorescent fabrics and retroreflective bands.