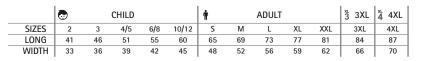

- Ideal for multiple uses: workwear, sports school uniform, promotional clothing, souvenir, for a personalised gift, merchandising, events, festive clothing, and more.

|       | 0   | CHILD |       | <b>n</b> |    | ADULT |    |     | LARGE |  |
|-------|-----|-------|-------|----------|----|-------|----|-----|-------|--|
| SIZES | 4/5 | 6/8   | 10/12 | S        | М  | L     | XL | XXL | 3XL   |  |
| LONG  | 48  | 53    | 58    | 62       | 66 | 70    | 74 | 78  | 82    |  |
| WIDTH | 38  | 41    | 44    | 47       | 51 | 55    | 58 | 61  | 64    |  |

- Ideal for multiple uses: workwear, sports school uniform, promotional clothing, merchandising, souvenir, festive clothing, and more.

|       | 0  |    | СН | ILD |     |       | ń  |    | ADULT |    |     | 3 3XL | 4 4XL |
|-------|----|----|----|-----|-----|-------|----|----|-------|----|-----|-------|-------|
| SIZES | 1  | 2  | 3  | 4/5 | 6/8 | 10/12 | S  | М  | L     | XL | XXL | 3XL   | 4XL   |
| LONG  | 35 | 40 | 45 | 50  | 55  | 60    | 64 | 68 | 72    | 76 | 80  | 84    | 88    |
| WIDTH | 30 | 33 | 36 | 39  | 42  | 45    | 48 | 52 | 56    | 59 | 62  | 66    | 70    |

|       | 0   | CHILD | <b>n</b> | ADULT |    |    |    |     |  |
|-------|-----|-------|----------|-------|----|----|----|-----|--|
| SIZES | 4/5 | 6/8   | XS       | S     | М  | L  | XL | XXL |  |
| LONG  | 46  | 52    | 58       | 64    | 68 | 72 | 76 | 80  |  |
| WIDTH | 37  | 41    | 45       | 49    | 52 | 55 | 58 | 61  |  |
|       |     |       |          |       |    |    |    |     |  |

|       | 0   | CHILD |       | <b>n</b> |    | ADULT |    |     | <u>م</u> | LARGE |
|-------|-----|-------|-------|----------|----|-------|----|-----|----------|-------|
| SIZES | 4/5 | 6/8   | 10/12 | S        | М  | L     | XL | XXL |          | 3XL   |
| LONG  | 50  | 55    | 60    | 64       | 68 | 72    | 76 | 80  |          | 84    |
| WIDTH | 39  | 42    | 45    | 48       | 52 | 56    | 59 | 62  |          | 66    |

|       | Ť  |    | ADULT |    |     | 5 | LARGE |
|-------|----|----|-------|----|-----|---|-------|
| SIZES | S  | М  | L     | XL | XXL |   | 3XL   |
| LONG  | 64 | 68 | 72    | 76 | 80  |   | 84    |
| WIDTH | 48 | 52 | 56    | 59 | 62  |   | 65    |