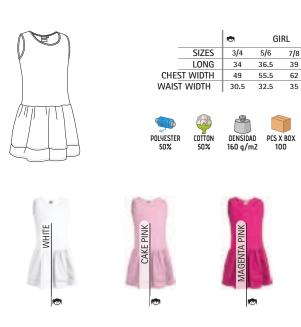

### DRESS **LINDA**

-Women' Sleeveless Dress.

- Made of a soft and long-lasting cotton-polyester blend fabric, with elastane to enhance mobility.

-Wide straps and wide crewneck for optimal comfort and a refreshing feel. -Ribbed neck and armholes for a superior finish.

- Double stitching at the bottom hem for added strength and durability.

-Suitable marking methods: screen printing, embroidery, transfer printing, vinyl application.

-Ideal as casual wear, summer essential, promotional clothing, souvenir, and more.