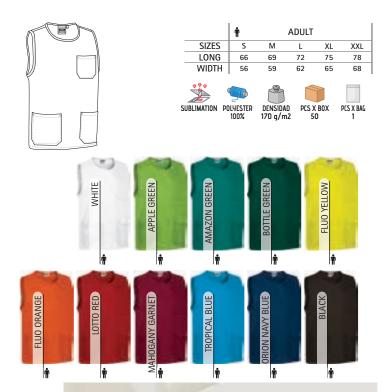

### T-SHIRT ATLETIC

-Crewneck Regular Fit 100% Cotton Sleeveless T-shirt.

- Made of 100% cotton ring spun tubular knitted fabric for a soft and comfortable feel.
- Wide ribbed crewneck and underarms for a better airflow.
- Double stitching on neck, bottom hem and shoulder straps for added strength and durability.
- Suitable marking methods: screen printing, embroidery, transfer printing, vinyl application.
- Ideal as workwear, promotional clothing and casual wear.

|       | n ADULT |    |    |      |      |     |  |  |  |
|-------|---------|----|----|------|------|-----|--|--|--|
| SIZES | XS      | S  | М  | L    | XL   | XXL |  |  |  |
| LONG  | 57      | 61 | 65 | 68.5 | 72.5 | 76  |  |  |  |
| WIDTH | 45      | 48 | 52 | 56   | 59   | 62  |  |  |  |