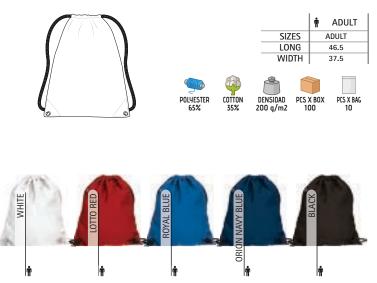

ng, transfer printing, vinyl application, sublimation on white.

- Ideal for a corporate gift, a personalised gift and light items carrying.



\* Female complement T-Shirt NAPPA (page 32).

#### BACKPACK **ALCEO**

-Drawstring Backpack with Inner Pocket.

-Made of a sturdy cotton twill fabric blended with polyester for strength and durability.

-Thick-gauge drawstring tied to lower side metal eyelets, which allows for shoulder adjustment and acts as a closure.

-Reinforced inner seams with tape and reinforced corners with thick and durable fabric for added durability.

- A small inner zippered pocket for storing personal items.

-Suitable marking methods: screen printing, transfer printing, vinyl application. -Ideal for a corporate gift, a personalised gift and for light items carrying.





\* Female complement T-Shirt FRESH (page 31).

# BACKPACK **JANIRO**

#### -Drawstring Backpack.

- Made of 100% cotton natural fabric, without chemical treatment in the dye, resistant, breathable and respectful with the environment.
- Medium-gauge cotton cord, sewn to lower sides, which allows for shoulder adjustment and acts as a closure.

-Reinforced inner seams for added strength and durabilitySuitable marking methods: screen printing, transfer printing, vinyl application.

-Ideal for a corporate gift, a personalised gift and for light items carrying.







Female complement T-Shirt WAVE (page 24).

## BACKPACK CITICORT

-Business Laptop Backpack.

ADULT ADULT

45.5

35.5

PCS X BAG 20

SIZES LONG

WIDTH

PCS X BOX 200

-Made of thick and durable outer waterproof fabric with PU in