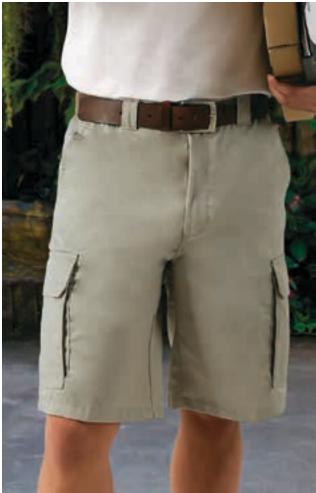

## SHORTS COLLEGE

-Sports Shorts with a Wide Variety of Colours allowing easy coordination with other sports garments.

- Made of Move Dry breathable technical fabric, promoting quick-drying and sweat wicking.
- Elasticated waistband with drawstrings for a better adjustment and a comfortable fit.
- Double stitching on the bottom hem for added strength and durability.
- Suitable marking methods: sublimation on white, screen printing, embroidery, transfer printing,
- vinyl application.
  - Ideal for creating sports kits.