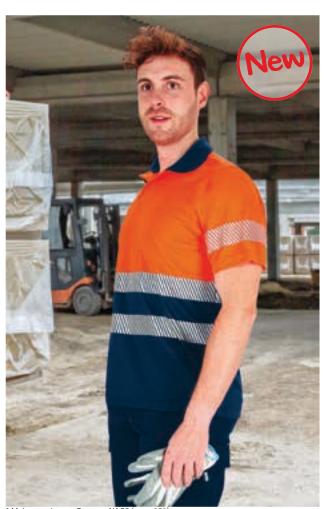

### T-SHIRT SERVER

- -Two-Tone Short Sleeve Crewneck Regular Fit T-Shirt, according to organisations such as Fire-fighters and Civil Defence.
- -Made of 100% cotton ring spun knitted fabric for a soft and comfortable feel. -Orion navy blue base with a horizontal contrasting colour tape sewn around the chest for enhanced visibility.
- -Double stitching on neck, bottom hem and sleeves for added strength and durability.
- -An inner shoulder-to-shoulder tape that reinforces its structure and keeps its shape.
- Suitable marking methods: screen printing, embroidery, transfer printing, vinyl application.
- Ideal as workwear for the mentioned organisations, the SERVER model is also available in short sleeve and long sleeve polo shirts.