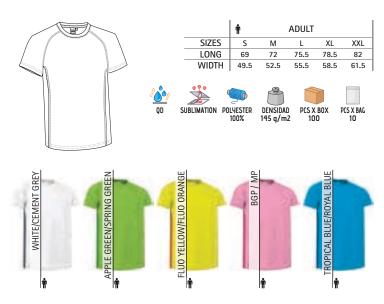

### T-SHIRT ATLETIC

-Crewneck Regular Fit 100% Cotton Sleeveless T-shirt.

- Made of 100% cotton ring spun tubular knitted fabric for a soft and comfortable feel.
- Wide ribbed crewneck and underarms for a better airflow.
- Double stitching on neck, bottom hem and shoulder straps for added strength and durability.
- Suitable marking methods: screen printing, embroidery, transfer printing, vinyl application.
- Ideal as workwear, promotional clothing and casual wear.

|       | n ADULT |    |    |      |      |     |  |  |  |
|-------|---------|----|----|------|------|-----|--|--|--|
| SIZES | XS      | S  | М  | L    | XL   | XXL |  |  |  |
| LONG  | 57      | 61 | 65 | 68.5 | 72.5 | 76  |  |  |  |
| WIDTH | 45      | 48 | 52 | 56   | 59   | 62  |  |  |  |

\* Female complement Mobile Armband MARATHON (page 359)Women Leggings ACTION (page 58). \* Male complement Leggings RECORD (page 59).

PCS X BAG

PCS X BOX

100

COTTON

DENSIDAD

160 q/m