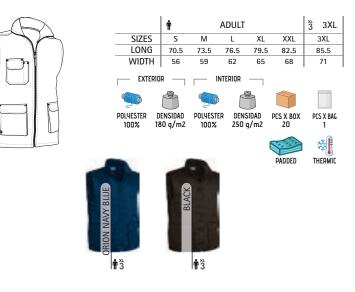

page 227).

VESTS



Male complement Trousers FORCE (page 226)Sweatshirt DUBLIN (page 119).

# VEST FABRIC

-Quilted Multi-Pocket Work Vest.

- Made of a sturdy cotton twill fabric blended with polyester for strength and durability, smooth inner lining and inner quilting for ensuring excellent thermal insulation.

-Stand-up collar with full-zip front closure for effortless functionality and practicality.

- Two front gusseted pockets and side slits leading to two more pockets, a right velcro flap chest pocket to showcase the branding, a pen holder and an inner velcro pocket for a secure and convenient storage.

-Includes an inside back zip for easy marking with different methods: screen printing, embroidery, transfer printing, badges, vinyl application.

- Ideal as workwear and uniforms.



### VEST HERACLIO

-Diamond-Patterned Quilted Work Vest with Three Pockets.

- Made of three-layered quilted fabric: outer diamond-patterned microfiber, wadding middle and taffeta inner, which provides excellent thermal insulation.

- Stand-up double layer collar with full-zip front closure for warmth and comfort.

- Elasticated waistband for a secure and comfortable fit.

-Two large split kangaroo waist pockets and a left chest pocket for convenient storage, including a pen holder.

- Suitable marking methods: screen printing, embroidery, transfer printing, badges.

- Ideal as workwear and uniforms.







Male complement Sweatshirt DUBLIN (page 119)Trousers GRAHAM (page 229).

## VEST **RICHARD**

VESTS

-Multi-Pocket 100% Cotton Work Vest.

- Made of 100% cotton twill outer fabric tha