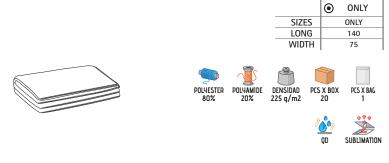

### DRESS **LINDA**

-Women' Sleeveless Dress.

- Made of a soft and long-lasting cotton-polyester blend fabric, with elastane to enhance mobility.

-Wide straps and wide crewneck for optimal comfort and a refreshing feel. -Ribbed neck and armholes for a superior finish.

- Double stitching at the bottom hem for added strength and durability.

-Suitable marking methods: screen printing, embroidery, transfer printing, vinyl application.

-Ideal as casual wear, summer essential, promotional clothing, souvenir, and more.