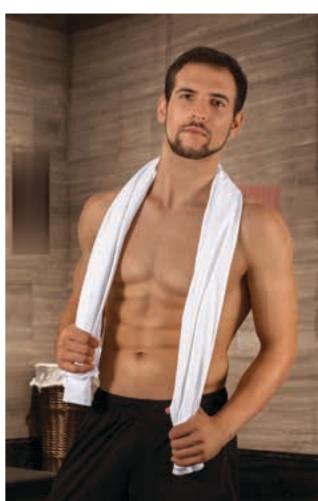

### TECHNICAL T-SHIRT **RESISTANCE**

-Short Sleeve Crewneck Sports T-Shirt, our top-selling Sports T-Shirt, is a great value for money and comes in a wide range of colours and sizes.

-Made of Bird-Eye breathable technical fabric, that promotes sweat wicking and quick-drying, ensuring optimal comfort.

- Split raglan sleeves for enhanced comfort and freedom of movement.
- Flat seams on armholes, sides and sleeves for reduced friction and enhanced comfort.
- Double stitching on neck, bottom hem and sleeves for added strength and durability.
- -Suitable marking methods: sublimation on white, screen printing, embroidery, transfer printing, vinyl application.
- Ideal as sportswear and workout activities.

Child complement Shorts COLLEGE (page 72). \* Female complement Shorts COLLEGE (page 72). \* Male complement Shorts COLLEGE (page 72).