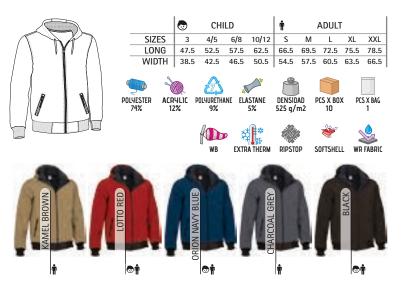

\* Female complement Fleece Scarf GLACIAL (page 307)Hat WINTER (page 301).

### SOFTSHELL JACKET BLUMMER

-Thick Softshell Hooded Jacket and Two Pockets.

- Made of extra thick three-layered stretch softshell fabric (a water-repellent outer layer, a breathable mid-layer and a sherpa lining inner layer) providing windproof and water-repellent properties, as well as excellent thermal insulation.

- Stand-up double layer hooded collar with full-zip front closure for warmth and comfort.

- Thick elasticated ribbed cuffs and waistband for comfortably fitting.

-Two slanted zippered waist pockets for a secure and convenient storage. -Suitable marking methods: embroidery, stitching, and anti-sublimation heatstickers.

-Ideal as sportswear, promotional clothing and workwear in cold environments.





\* Child complement Fleece Scarf GLACIAL (page 307). \* Male complement Fleece Scarf GLACIAL (page 307). \* Female complement Fleece Scarf GLACIAL (page 307).



\* Male complement Trekking trousers RENO (page 215)Sweatshirt OPEN (page 118).

#### SOFTSHELL JACKET BATAVIA

-Two-Tone Softshell Jacket.

-Made of a three-layered softshell fabric (a water-repellent outer layer, a breathable mid-layer and micro fleece inner layer) providing windproof and water-repellent properties, as well as excellent thermal insulation.

Ripstop fabric reinforcements in high-wear areas for added durability.
 Adjustable cuffs with rubber fastening with hook function (mushroom system) and straight-cut waist with adjustable elastic drawstring and stopper for a better fit and added comfort.

- Two slanted wai