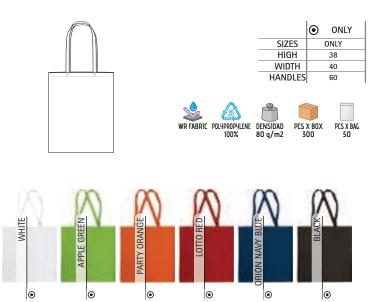

added strength.
- With volume of 10 litres and a load capacity of approximately 11 kg.
- Suitable marking methods: screen printing.
- Ideal for a corporate gift and a personalised gift.





\* Male complement T-Shirt RICKY (page 30).



Male complement L/S Shirt OPORTO (page 136).

#### BAG **EXPO**

- -Flat Long-Handled Non-Woven Fabric Bag.
- Made of lightweight and water-repellent non-woven fabric with embossed finish.
- Seamless bottom and side seams sewn with strong thread for enhanced durability.
- Hemmed top contour and handles with heat-sealed cross-shaped
- reinforcement at the junction point for added strength.
- With volume of 14 litres and a load capacity of approximately 25kg.
- -Suitable marking methods: screen printing.
- Ideal for a corporate gift and personalised gift.





#### SUBLIMATION CLOTH BAG HELEN

#### -Sublimation Tote Bag.

-Made of durable and long-lasting polyester flat weave.

- -Seamless bottom and overlocked side seams for enhanced durability.
- Hemmed top contour and handles with cross-stitched thread reinforcement
- at the junction point for added strength.

With volume of 8 litres and a load capacity of approximately 20 kg.
Suitable marking methods: sublimation, screen printing, transfer printing.
Ideal for a personalised gift, a corporate gift and daily use.



\* Female complement Women L/S shirt STAR (page 138)Women chino trousers ALESSIA (page 220).

#### CLOTH BAG BREAD

-Short-Handled Tote Bag.

-Made of a sturdy cotton twill fabric blended with polyester for strength and durability.

- Handles reinforced with cross-stitching at