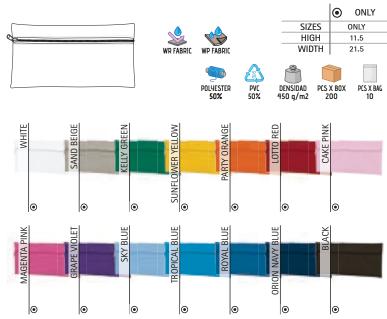

ft and a corporate gift.





#### CASE **NEBULOUS**

-Flat Zippered Pencil Case.

BAGS

- -Made of thick and durable waterproof Canvas fabric for strength and durability.
- -Matching zippered top closure for an easy and secure storage.
- -Suitable marking methods: screen printing, transfer printing, vinyl application.
- Ideal for storing accessories, pens, office supplies, school items and for a corporate gift.







#### CASE **FLOWER**

-Front Zippered Pencil Case.

-Made of thick and durable waterproof Canvas fabric for strength and durability.

-Matching zippered top closure for an easy and secure storage.

-Suitable marking methods: screen printing, transfer printing, vinyl application.

- Ideal for storing accessories, pens, office supplies, school items and for a corporate gift.



#### ORGANZA BAG QUEEN

-Fantasy Multi-Purpose Bag.

- Made of organza fabric with shiny and metallic finish.

- Decorative bow closure that can be adjusted by pulling on both sides for a secure storage.

-Approximate capacity of 0,04 litres (small size), 0,2 litres (medium size) and 0,3 litres (large size).

-Ideal for storing and wrapping details, for a personalised gift, jewellery or decorative objects.





#### SUIT COVER TAILOR

- -Non-Woven Fabric Suit Cover.
- Made of non-woven fabric with embossed and repellent finish.
- Short handles on both sides, which allow it to be used extended or folded and make it easy to
- carry, with cross-shaped reinforcement, sewn with thread for added strength and durability.
- Upper opening for hanger passage that allows the cover to be hung easily