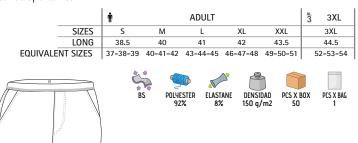

#### SPORT SHORTS TITAN

-Sports Shorts with Pockets.

- Made of bi-stretch and breathable polyester fabric infused with elastane to enhance mobility.
- Elasticated waistband with drawstrings for a better adjustment and a comfortable fit.
- Two slant hip pockets and a central rear zippered pocket for convenient and securely storage.
- Double stitching on the bottom hem for added strength and durability.
- Suitable marking methods: screen printing, transfer printing, vinyl application.
- Ideal as sportswear.