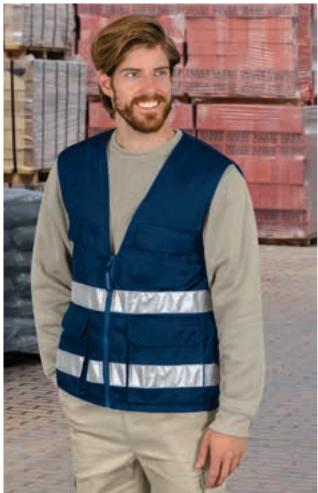

### ENHANCED VISIBILITY

Garments designed and certified according to the PPE regulation EN 17353, indicated to signal and make the user visible in situations of risk due to dark conditions, thanks to its retroreflective bands.

#### **HIGH VISIBILITY**

Garments designed and certified according to the PPE standard EN 20471, indicated to signal and make the user visible, both day and night, in risk situations, thanks to its fluorescent fabrics and retroreflective bands.