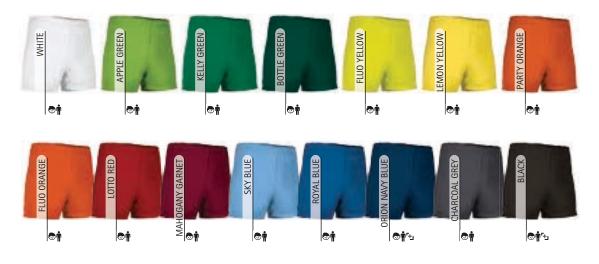

## SHORTS COLLEGE

-Sports Shorts with a Wide Variety of Colours allowing easy coordination with other sports garments.

- Made of Move Dry breathable technical fabric, promoting quick-drying and sweat wicking.
- Elasticated waistband with drawstrings for a better adjustment and a comfortable fit.
- Double stitching on the bottom hem for added strength and durability.
- Suitable marking methods: sublimation on white, screen printing, embroidery, transfer printing,
- vinyl application.
  - Ideal for creating sports kits.

|          |          | •        | CHI      | LD       |          | Ť        |          | ADULT    |          |          |       |                      |                      |           |                |
|----------|----------|----------|----------|----------|----------|----------|----------|----------|----------|----------|-------|----------------------|----------------------|-----------|----------------|
|          | SIZES    | 3        | 4/5      | 6/8      | 10/12    | S        | М        | L        | XL       | XXL      | 2200  |                      | ß                    |           |                |
|          | LONG     | 24.5     | 28       | 31       | 34.5     | 38       | 39       | 40       | 41       | 42       |       | QD POLYESTER<br>100% | DENSIDAD<br>130 g/m2 | PCS X BOX | PCS X BAG<br>1 |
| EQUIVALE | NT SIZES | 25-26-27 | 28-29-30 | 31-32-33 | 34-35-36 | 37-38-39 | 40-41-42 | 43-44-45 | 46-47-48 | 49-50-51 | l fin |                      |                      |           |                |