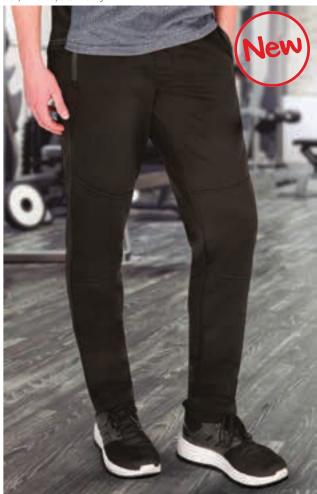

lly environments.





\* Male complement Technical T-Shirt RESISTANCE (page 63).

Garments containing different colours must be washed with care, in cold water, using a suitable laundry detergent and to dry immediatly after washing

#### SWEATPANTS CYBORG

-Sweatpants with Thermal Effect.

-Made of technical plush fabric with an inner brushed for optimal thermal insulation and extra comfort.

- Elasticated waistband with drawstrings for a better adjustment and a comfortable fit.

-Two slanted zippered hip pockets and two patch back pockets for convenient storage.

-Overlocked inner seams and double stitching on bottom hem for added strength and durability.

-Suitable marking methods: screen printing, embroidery, transfer printing, badges, shields.

- Ideal as sportswear and daily use.





\* Male complement Technical T-Shirt LANDING (page 68).

## TROUSERS **MEADOW**

#### -Women's Sweatpants.

- -Made of plush polyester fabric with a cotton-like touch and an inner brushed
- for optimal thermal insulation and extra comfort. - Elasticated ribbed waistband with adjustable drawstring for a better fitting.
- -Double stitching on bottom hem for added strength and durability.

-Suitable marking methods: screen printing, embroidery, transfer printing, badges, shields.

- Ideal as sportswear and daily use.







# WOMEN TROUSERS PATY

-Women's Straight-Cut Sweatpants.

- -Made of stetchy velvety fabric, soft and pleasant to the touch.
- -Elasticated ribbed waistband with adjustable drawstring for a better fitting.

-Double stitching on bottom hem for added strength and durabilit