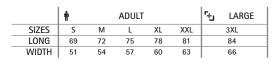

- Ideal for multiple uses: workwear, sports school uniform, promotional clothing, souvenir, for a personalised gift, merchandising, events, festive clothing, and more.

|       | 0   | CHILD |       | <b>n</b> |    | ADULT |    |     | LARGE |  |
|-------|-----|-------|-------|----------|----|-------|----|-----|-------|--|
| SIZES | 4/5 | 6/8   | 10/12 | S        | М  | L     | XL | XXL | 3XL   |  |
| LONG  | 48  | 53    | 58    | 62       | 66 | 70    | 74 | 78  | 82    |  |
| WIDTH | 38  | 41    | 44    | 47       | 51 | 55    | 58 | 61  | 64    |  |