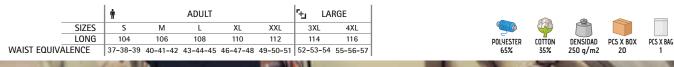

orkwear and uniforms.



Male complement T-Shirt EAGLE (page 23).



TROUSERS

# TROUSERS **ROBLE**

- -Multi-Pocket Work Trousers.
- -Made of a sturdy cotton twill fabric blended with polyester for strength and durability.

-Button-and-zipped flap fastening, back and sides elasticated waistbands and belt loops for a better adjustment and a comfortable fit.

-Two slanted hip pockets, two back pockets and two side cargo pockets (the right one with a cutter pocket), all four with flap and velcro closure for a secure and convenient storage.

- Double main seams and extra high-wear reinforcements with safety bartacks, ensuring longlasting strength and durability.

- Suitable marking methods: screen printing, embroidery, transfer printing, vinyl application.
- -Ideal as workwear and uniforms.





\* Male complement Belt BROOKLYN (page 346)Polo YACHT (page 94).



## TROUSERS THUNDER

-Two-Tone Multi-Pocket Work Trousers.

-Made of a sturdy cotton twill fabric blended with polyester for strength and durability.

-Button-and-zipped flap fastening, back elasticated waistbands and belt loops for a better adjustment and a comfortable fit.

-Two slanted hip pockets, two back pockets and two side pockets, all four with velcro flap closure for a secure and convenient storage, and a puller for easy opening.

- Double main seams and extra high-wear reinforcements with safety bartacks, ensuring long-lasting strength and durability.

-Suitable marking methods: screen printing, embroidery, transfer printing, vinyl application.

-Ideal as workwear and uniforms, this pair of trousers matches