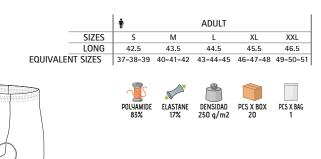

hem and sleeves for added strength and durability.

- Suitable marking methods: sublimation on white, screen printing, embroidery, transfer printing, vinyl application.

- Ideal for both individual cycling and team wear.





\* Male complement Cycling Shorts HUEZ (page 82).

#### CYCLING SHORTS HUEZ

CYCLING SH -Cycling Shorts.

- Made of breathable and stretch polyester fabric infused with elastane to enhance mobility.
- -Featuring two high-density gel pads for maximum cushioning.
- -Elasticated waistband for a better fitting.

-Elastic leg loops with anti-slip silicone bands providing a secure fit and

- superior grip for excellent support and comfort.
- -Suitable marking methods: screen printing, transfer printing, vinyl application.
- Ideal for both individual cycling and team wear.







\* Male complement Technical T-Shirt RESISTANCE (page 56).



\* Male complement Leggings DRICEPS (page 53).

# WINDBREAKER **BOSTON**

-Lightweight, breathable windbreaker jacket.

- Made of microfiber fabric that effectively blocks wind penetration for added protection.

-Includes a mesh opening at the back for improved breathability and a better airflow.

- Straight-cut waist with adjustable elastic drawstring and stopper for a better fit and added comfort.

- Two slanted zippered waist pockets for a secure and convenient storage.

- Suitable marking methods: screen printing, embroidery, transfer printing, vinyl application.

- Ideal for running, cycling and outdoor sports.





ADULT





\* Male complement Trail T-Shirt NEPAL (page 65)Sport Shorts TITAN (page 76).

#### WINDBREA