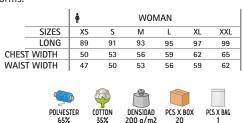

|      |          | N WOMAN |      |      |      |      |      |  |  |
|------|----------|---------|------|------|------|------|------|--|--|
|      | SIZES    | XS      | S    | М    | L    | XL   | XXL  |  |  |
|      | LONG     | 59      | 62   | 65   | 68   | 71   | 74   |  |  |
| CHE  | ST WIDTH | 41      | 44   | 47   | 50   | 53   | 56   |  |  |
| WAIS | t width  | 38.5    | 41.5 | 44.5 | 47.5 | 50.5 | 53.5 |  |  |