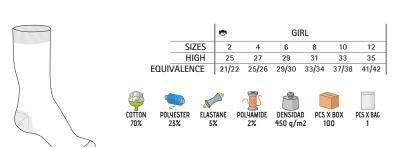

r a snug fit.

-Stretchy contours in the upper area to provide optimal grip and a secure fit. -Polyamide reinforcements on heel and toe for added strength and durability.

- Suitable marking methods: stitching, embroidery.

- Ideal for use with dress shoes and school uniform.







# CHILDREN SOCKS GAVIA

#### -Long Height Children' Socks.

SOCKS

- Made of cotton-rich, soft and breathable fabric for a better airflow, blended with soft and long-lasting polyester and infused with flexible and adjustable elastane for a snug fit.

- -Stretchy contours in the upper area to provide optimal grip and a secure fit.
- -Polyamide reinforcements on heel and toe for added strength and durability.
- Suitable marking methods: stitching, embroidery.
- Ideal for use with dress shoes and school uniform.









## LEOTARDS MARTINETE

-Children's Leotards.

- Made of cotton-rich, soft and breathable fabric for a better airflow, blended with soft and long-lasting polyester and infused with flexible and adjustable elastane for a snug fit.
- -Elasticated waistband for comfortably fitting.
- Polyamide reinforcements on heel and toe for added strength and durability.
- Suitable marking methods: stitching, embroidery.
- Ideal for use with dress shoes and school uniform.



334 VALENTO

# BACKPACK **SATURN**

-Non-Woven Fabric Drawstring Backpack.

- Made of lightweight non-woven fabric, making it easy to carry and store.
- Fine-gauge drawstring sewn to the lower sides, which allows for shoulder adjustment and acts as a closure.
- -Reinforced inner seams for added strength and durability.
- -Suit