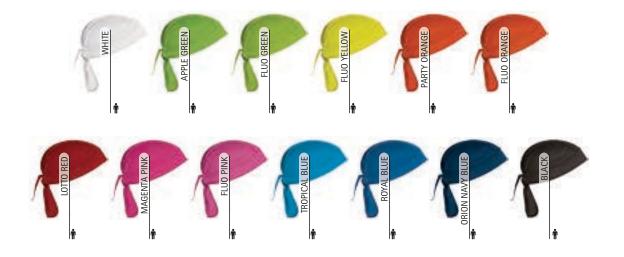

*

-Pirate Bandana.

- Made of Bird-Eye breathable technical fabric, that promotes sweat wicking and quick-drying,

ensuring optimal comfort.

-Wide band around the contour, peak-shaped at the back, for a snug and adjustable fit by knotted fastening.

-Overlocked inner seams for added strength and durability.

- It is wearable under a sports helmet to prevent direct contact with the head and can also be stowed in a pocket.

-Suitable marking methods: sublimation on white, screen printing, transfer application.

- Ideal for sports use and outdoor activities.

|         | 🛉 ADULT |  |
|---------|---------|--|
| SIZES   | ADULT   |  |
| HIGH    | 60      |  |
| CONTOUR | 17.5    |  |







\* Female complement Cycling jersey GIRO (page 81). \* Male complement Cycling jersey GIRO (page 81).



# CAP TORONTO

-6-Panel Baseball Cap.

-Made of thick twill fabric, 100% cotton, with a velvety soft touch, providing strength, durability and breathability.

-Six embroidered vents for better airflow, curved visor to prevent sunlight and provide freshness, an inner band around the contour for greater comfort.

- Curved front area with central stitching and thermo-fixed inner reinforcement to keep its shape, a

soft inner band around the edge to absorb sweat and provide a more comfortable fit.

- Semi-circular back opening with velcro fastening tab for a secure fit.

- Suitable marking methods: embroidery, stitching.
- Ideal as sportswear, for a corporate gift, souvenir, merchandising, and more.

|         | 😓 CHILD | 🛉 ADULT |
|---------|---------|---------|
| SIZES   | CHILD   | ADULT