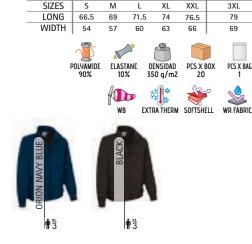

# <image>

Male complement Base layer LANDAL (page 61).

### BASE LAYER **SKYNET**

- -Long Sleeve Crewneck Thermal Base Layer T-Shirt with Second Skin Effect and High Thermal Insulation.
- -Made of intarsia 2D fabric offering excellent breathability and elasticity.
- Seamless and flat seam assembly techniques for reduced friction and enhanced comfort.
- Anatomical and dynamic design enhances user mobility during activities.
- Ideal as a base layer T-Shirt for high-intensity activities.

PCS X BAG

DENSIDAD

145 a/m/

POLYESTER 100% PCS X BOX 100

SUBLIMATION