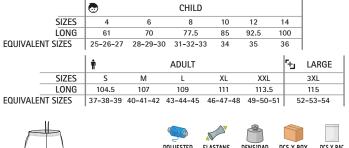

|          |          | •        | CHI      | LD       |          | Ť        |          | ADULT    |          |          |       |                      |                      |           |                |
|----------|----------|----------|----------|----------|----------|----------|----------|----------|----------|----------|-------|----------------------|----------------------|-----------|----------------|
|          | SIZES    | 3        | 4/5      | 6/8      | 10/12    | S        | М        | L        | XL       | XXL      | 2200  |                      | ß                    |           |                |
|          | LONG     | 24.5     | 28       | 31       | 34.5     | 38       | 39       | 40       | 41       | 42       |       | QD POLYESTER<br>100% | DENSIDAD<br>130 g/m2 | PCS X BOX | PCS X BAG<br>1 |
| EQUIVALE | NT SIZES | 25-26-27 | 28-29-30 | 31-32-33 | 34-35-36 | 37-38-39 | 40-41-42 | 43-44-45 | 46-47-48 | 49-50-51 | l fin |                      |                      |           |                |