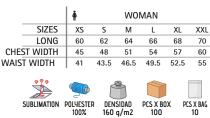

|      |          | N WOMAN |      |      |      |      |      |  |  |
|------|----------|---------|------|------|------|------|------|--|--|
|      | SIZES    | XS      | S    | М    | L    | XL   | XXL  |  |  |
|      | LONG     | 59      | 62   | 65   | 68   | 71   | 74   |  |  |
| CHE  | ST WIDTH | 41      | 44   | 47   | 50   | 53   | 56   |  |  |
| WAIS | t width  | 38.5    | 41.5 | 44.5 | 47.5 | 50.5 | 53.5 |  |  |