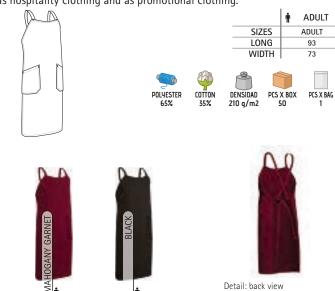

### DRESS **LINDA**

-Women' Sleeveless Dress.

- Made of a soft and long-lasting cotton-polyester blend fabric, with elastane to enhance mobility.

-Wide straps and wide crewneck for optimal comfort and a refreshing feel. -Ribbed neck and armholes for a superior finish.

- Double stitching at the bottom hem for added strength and durability.

-Suitable marking methods: screen printing, embroidery, transfer printing, vinyl application.

-Ideal as casual wear, summer essential, promotional clothing, souvenir, and more.