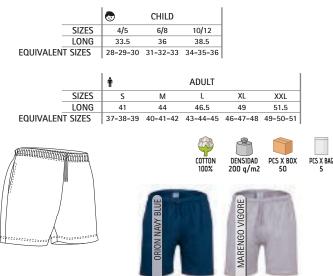

|          |          | •        | CHI      | LD       |          | Ť        |          | ADULT    |          |          |       |                      |                      |           |                |
|----------|----------|----------|----------|----------|----------|----------|----------|----------|----------|----------|-------|----------------------|----------------------|-----------|----------------|
|          | SIZES    | 3        | 4/5      | 6/8      | 10/12    | S        | М        | L        | XL       | XXL      | 2200  |                      | ß                    |           |                |
|          | LONG     | 24.5     | 28       | 31       | 34.5     | 38       | 39       | 40       | 41       | 42       |       | QD POLYESTER<br>100% | DENSIDAD<br>130 g/m2 | PCS X BOX | PCS X BAG<br>1 |
| EQUIVALE | NT SIZES | 25-26-27 | 28-29-30 | 31-32-33 | 34-35-36 | 37-38-39 | 40-41-42 | 43-44-45 | 46-47-48 | 49-50-51 | l fin |                      |                      |           |                |