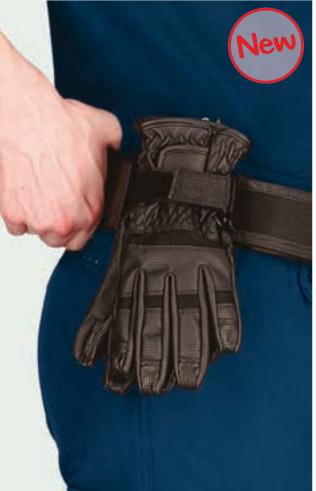

nd-loop closure allows the pouch to be hung from the belt.

-Features two pen holders for easy access.

- Suitable marking methods: screen printing, transfer printing, vinyl application, embroidery.

- Ideal accessory for jobs that use mobile phone or PDAs and for a corporate gift.









\* Male complement Trousers BRODY (page 232)Polo KENTUCKY (page 90).

## GLOVE CARRIER **MEGAN**

#### -Belt-Mounted Glove Holster.

-Made of thick and durable waterproof Canvas fabric with smooth inner lining. -Button fastening allows the glove holster to be easily hung on the belt. -Rigid outer textile tape with velcro fastening for securing the gloves. -Suitable marking methods: screen printing, transfer printing, embroidery, vinyl application.

- Ideal for security uniforms and other uniforms.







\* Male complement Trousers BULL (page 230)Polo DARWIN (page 109).



Male complement Trousers LEWIS (page 230)L/S Shirt VIGILANT (page 142).

## GALA BELT **GORDON**

#### -Gala Belt.

-Made of durable and easy-to-clean synthetic leather.

- Adjustable length with multiples holes that allows adaptation in different positions for better support.
- Tab that allows the excess strap to be fixed for a better comfort.

- Shiny metallic buckle with mirror effect, detachable with snap buttons for easy removal and cleaning.

-Suitable marking methods: screen printing, vinyl application, pad printing, resin drop.

- Ideal for security uniforms.









# HANDCUFF HOLDER LOUIS

- -Belt-Mounted Handcuff Holder.
- -Made of durable and easy-to-clean synthetic leather.
- Back holes for belt passage a