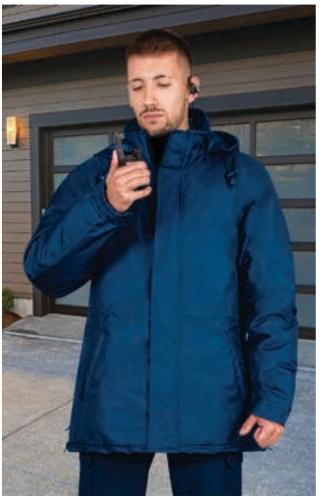

### MISCELLANEOUS WORKERS N°3

A wide collection of specific garments for work use in the most demanding cold and rainy weather conditions, both indoors and outdoors.