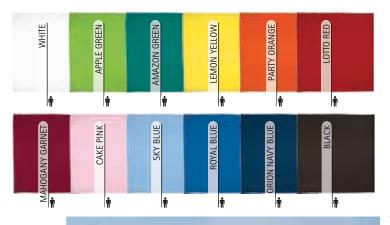

### SQUARE SCARF **FIESTA**

-Squared Festival Scarf.

-Made of durable and long-lasting lightweight and shiny taffeta fabric. -Stitching all around with a 3 mm hem for added strength and durability. -Suitable marking methods: screen printing, sublimation on white, transfer printing, vinyl application.

-Ideal as festive clothing for local festivities, street bands' dressing and more.





# SQUARE SCARF **BANDANA**

#### -Squared Festival Scarf.

-Made of a lightweight cotton-polyester blend poplin fabric for strength and durability.

- Stitching all around with a 6 mm hem for added strength and durability. -Suitable marking methods: screen printing, embroidery, transfer printing, vinyl application.

- Ideal as festive clothing for local festivities, street bands' dressing and more.







\* Male complement T-Shirt MATRIX (page 26).

VALENTO 2

# SQUARE SCARF **HIERBAS**

#### -Squared Festival Scarf.

- -Made of dyed yarn 100% cotton fabric for a soft and comfortable feel.
- -Traditional checkered design with blue and white stripes.
- -Stitching all around with a 3 mm hem for added strength and durability.
- -Suitable marking methods: screen printing, embroidery, transfer printing, vinyl application.
- Ideal as festive clothing, street bands' dressing and more.









\* Male complement T-Shirt COOL (page 29).

### TRIANGULAR SCARF CACHIRULO

-Cachirulo Triangular Festival Scarf.

-Made of dyed yarn breathable, lightweight and long-lasting 100% polyester fabric.

- Traditional red and black checkered design.
- -Stitching all around with a 6 mm hem for added strength