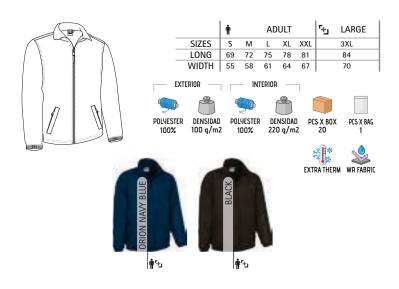

#### **THUNDER SERIES**

Our most popular range of garments, designed in multiple color combinations, recently expanded with new items. A guaranteed success for all types of jobs and groups.