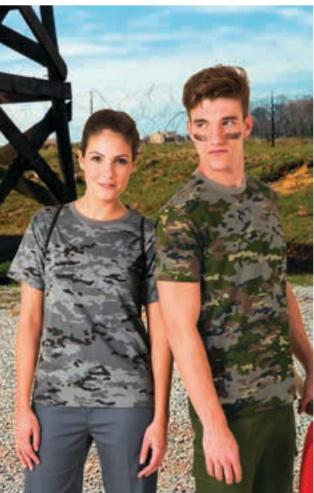

## T-SHIRT JUNGLE

-Short Sleeve Crewneck Camouflage T-shirt.

- Made of 100% cotton ring spun knitted fabric for a soft and comfortable feel.Elastic ribbed crewneck for comfortably fitting.
- -Double stitching on neck, sleeves and bottom hem for added strength and durability.

- An inner shoulder-to-shoulder tape that reinforces its structure and keeps its shape.

- Suitable marking methods: screen printing, embroidery, transfer printing, vinyl application.

- Ideal for adventure sports, military training, airsoft and outdoor activities.