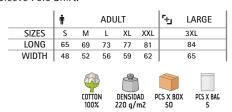

|       | 0   | CHILD |       | <b>n</b> |    | ADULT |    |     | <u>م</u> | LARGE |
|-------|-----|-------|-------|----------|----|-------|----|-----|----------|-------|
| SIZES | 4/5 | 6/8   | 10/12 | S        | М  | L     | XL | XXL |          | 3XL   |
| LONG  | 50  | 55    | 60    | 64       | 68 | 72    | 76 | 80  |          | 84    |
| WIDTH | 39  | 42    | 45    | 48       | 52 | 56    | 59 | 62  |          | 66    |