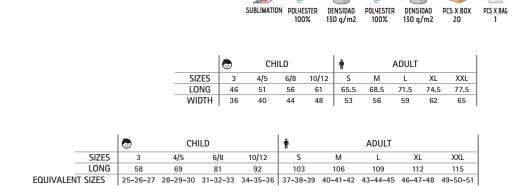

|          |          | •        | CHI      | LD       |          | Ť        |          | ADULT    |          |          |       |                      |                      |           |                |
|----------|----------|----------|----------|----------|----------|----------|----------|----------|----------|----------|-------|----------------------|----------------------|-----------|----------------|
|          | SIZES    | 3        | 4/5      | 6/8      | 10/12    | S        | М        | L        | XL       | XXL      | 2200  |                      | ß                    |           |                |
|          | LONG     | 24.5     | 28       | 31       | 34.5     | 38       | 39       | 40       | 41       | 42       |       | QD POLYESTER<br>100% | DENSIDAD<br>130 g/m2 | PCS X BOX | PCS X BAG<br>1 |
| EQUIVALE | NT SIZES | 25-26-27 | 28-29-30 | 31-32-33 | 34-35-36 | 37-38-39 | 40-41-42 | 43-44-45 | 46-47-48 | 49-50-51 | l fin |                      |                      |           |                |