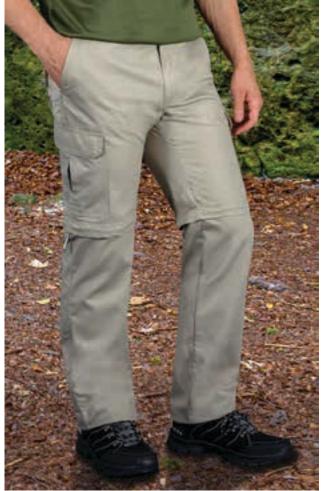

\* Male complement Fleece Jacket DAKOTA (page 155).

## TROUSERS **MERIDIUM**

#### -Two-Tone Bi-Stretchy Trekking Trousers.

-Made of complex bi-stretch fabric that provides enhanced mobility, with a water-repellent finish for added comfort, and contrasting colour back and knees panel reinforcements, using microfiber fabric for increased durability. -Hook-and-eye and zipped flap fastening, belt loops for a better adjustment and a comfortable fit.

-Two vertical hip pockets and two back pockets, all with zip closure and piping, for convenient and secure storage.

-Double main seams and overlocked inner seams for added strength and durability.

-Suitable marking methods: screen printing, embroidery, transfer printing, vinyl application.

-Ideal as workwear and for outdoor activities.







Male complement T-Shirt RACING (page 21).

## DETACHABLE TROUSERS LIVINGSTONE

-This Multi-Pocket Trekking Trousers has Detachable Legs, so you can easily convert into a Multi-Pocket Shorts in seconds.

-Made of durable and long-lasting cotton-polyester blend Ripstop fabric.

-A pair of trousers that can be easily converted into a short unzipping the legs when you need to.

- Button-and-zipped flap fastening, back elasticated waistband and belt loops for a better adjustment and a comfortable fit.

-Two slanted hip pockets, two side gusseted cargo pockets and two back pockets, all four with flap and velcro closure, for a secure and convenient storage.

- Suitable marking methods: screen printing, embroidery, transfer printing, vinyl application.

-Ideal as workwear and for outdoor and nat