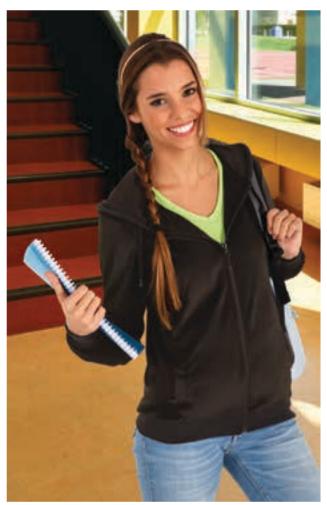

rtswear, casual wear, for a personalised gift and as promotional clothing.









\* Female complement T-Shirt BELICE (page 49).

# Frade complement T-Shirt WAYE (page 24)

### WOMEN SWEATSHIRT TOBAGO

-Women's Fitted Hoodie with Kangaroo Pocket.

-Made of plush polyester fabric with a soft cotton-like touch for a comfortable feel with an inner brushed for optimal thermal insulation and extra comfort. -Elasticated ribbed cuffs and waistband for comfortably fitting.

-Double layer hood with regulable drawstring for a better adjustment and a comfortable fit.

-A large central kangaroo pocket for convenient storage.

- Suitable marking methods: screen printing, embroidery, transfer printing, badges, shields.

- Ideal as workwear, casual wear and promotional clothing.





**SWEATSHIRTS** 



# WOMEN SWEATSHIRT **JENNY**

#### -Women's Velvet Full-Zip Hoodie.

- -Made of elastic velvety fabric, soft and pleasant to the touch.
- -Elasticated ribbed cuffs and waistband for comfortably fitting.
- -Double layer hood with regulable drawstring for a better adjustment and inner mesh lining for a better airflow.
- -Two vertical waist pockets for convenient storage.
- Suitable marking methods: embroidery, stitching, badges, shields.
- Ideal as sportswear, daily use and casual wear, pairs well with PATY
- sweatpants, sold separately.







# SWEATSHIRT VARSITY

-Three-Tone Hoodie with Kangaroo Pocket.

-Made of plush polyester fabric with a soft cotton-like touch for a comfortable feel with an inner brushed for optimal thermal insulation and extra comfort. -Made of interlocked and sew