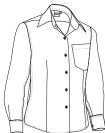

, badges, shields.

- Ideal as workwear, corporate uniforms and casual wear.





\* Male complement Belt RUDOLF (page 346)Chino trousers ALEXANDER (page 219).

# WOMEN SHIRT **PANTER**

SHIRTS

-Women's Long Sleeve Slim Fit Denim Shirt with a Pocket.

-Made of pre-washed 100% cotton denim fabric for a soft and comfortable feel.

-Cuffs and front closure with bone effect buttons, from right to left, and a back central pleat to enhance mobility.

-A reinforced left chest pocket for convenient storage and showcase the branding.

-Double-stitched bottom and reinforced seams on sides, shoulders, sleeves and underarms for added strength and durability.

-Suitable marking methods: screen printing, embroidery, transfer printing, badges, shields.

- Ideal as casual wear and promotional clothing.











Male complement Chino trousers MARTIN (page 219).

VALENTO

# SHIRT LION

-Long Sleeve Denim Shirt with a Pocket.

-Made of pre-washed 100% cotton denim fabric for a soft and comfortable feel.

-Cuffs and front closure with bone effect buttons and a back central pleat to enhance mobility.

- A reinforced left chest pocket for convenient storage and showcase the branding.

-Double-stitched bottom and reinforced seams on sides, shoulders, sleeves and underarms for added strength and durability.

-Suitable marking methods: screen printing, embroidery, transfer printing, badges, shields.

- Ideal as casual wear and promotional clothing.











# S/S SHIRT ACADEMY

- -Short Sleeve Shirt with Two Pockets.
- Made of a lightweight 210 yarn cotton-polyester blend poplin fabric for str