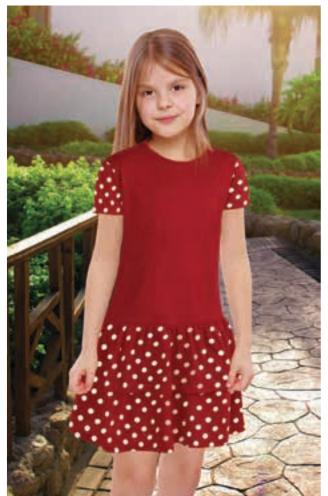

### DRESS SEVILLANA

9/11

41.5

68

37

PCS X BAG

10

-Children's Crewneck Short Sleeve Printed Dress with Double Ruffle and Funny Design.

- Made of durable and long-lasting cotton-polyester blend fabric.
- Contrasting white polka dots print on sleeves and ruffles, adding a touch of originality.
- -Elasticated waistband for a better adjustment and a comfortable fit.

-Two-tiered and double stitching at the bottom hem for added strength and durability.

-Suitable marking methods: screen printing, embroidery, transfer printing, vinyl application.

C W

- Ideal as a summer essential and for a personalised gift