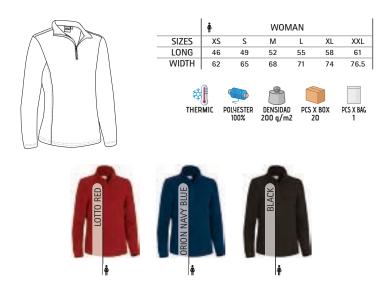

shields. -Ideal as workwear, promotional clothing and casual wear.







\* Female complement Gloves DANUBIO (page 307).



#### FLEECE SWEATER **DAFNE**

XXL

75

PCS X BAG

72

58

PCS X BOX

-Women's Half-Zip Slim Fit Fleece Sweatshirt.

- Made of lightweight micro fleece fabric with outer anti-pilling finish and an inner brushed for optimal thermal insulation and extra comfort.

-Stand-up double layer collar with half-zip opening, offering versatility for warmth or additional ventilation based on the season, including a chin guard for warmth and comfort.

-Double stitching on neck, shoulders, underarms, cuffs and bottom hem for added strength and durability.

-Suitable marking methods: embroidery, stitching, badges, shields.

-Ideal as workwear, promotional clothing and casual wear.



FLEECE



### FLEECE JACKET **JAMES**

-Fleece Jacket with Two Pockets.

-Made of dense micro fleece fabric with outer anti-pilling finish and an inner brushed for optimal thermal insulation and extra comfort.

-Stand-up collar with full-zip front closure for effortless functionality and practicality.

- Elasticated cuffs and waistband for comfortably fitting.
- -Two slanted zippered waist pockets for a secure and convenient storage.
- Suitable marking methods: embroidery, stitching, badges.
- -Ideal as workwear, sportswear and promotional clothing.



#### FLEECE JACKET **WIND**

-Thick Fleece Jacket with Two Pockets.

- Made of thick micro fleece fabric with anti-pilling finish on both sides for a superior finish and optimal thermal insulation.

-Stand-up collar with full-zip front clo