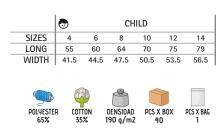

#### T-SHIRT **BIKE**

- -Short Sleeve Crewneck Regular Fit 100% Cotton T-shirt, lightweight and affordable while maintaining quality.
- Made of 100% ring spun cotton knitted fabric, ensuring a soft and comfortable feel.
- Elastic ribbed crewneck for comfortably fitting.
- Double stitching on neck, sleeves and bottom hem for added strength and durability.
- An inner shoulder-to-shoulder tape that reinforces its structure and keeps its shape.
- Suitable marking methods: screen printing, transfer printing, vinyl application.

- Ideal for multiple uses: workwear, sports school uniform, promotional clothing, souvenir, for a personalised gift, merchandising, events, festive clothing, and more.

|       | 0   | CHILD |       | <b>n</b> |    | ADULT |    |     | LARGE |  |
|-------|-----|-------|-------|----------|----|-------|----|-----|-------|--|
| SIZES | 4/5 | 6/8   | 10/12 | S        | М  | L     | XL | XXL | 3XL   |  |
| LONG  | 48  | 53    | 58    | 62       | 66 | 70    | 74 | 78  | 82    |  |
| WIDTH | 38  | 41    | 44    | 47       | 51 | 55    | 58 | 61  | 64    |  |

DENSIDAD

PCS X BAG

COTTON

100%