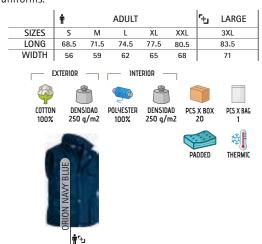

et 100% Cotton Work Vest.

- Made of 100% cotton twill outer fabric that provides durability, strength, breathability and a comfortable feel, smooth inner lining and inner quilting for ensuring excellent thermal insulation.

- Stand-up collar with full-zip flap and snap button front closure, which provides warmth and comfort.

-Adjustable waist with side snap button fastening for a better fit, a tailpiece that covers the lumbar zone for added comfort and also provides a large printing area.

-Six velcro flap front pockets, two pen holders and an inner velcro pocket for a secure and convenient storage.

 Includes an inside back zip for easy marking with different methods: screen printing, embroidery, transfer printing, badges, shields, vinyl application.
 Ideal as workwear and uniforms.







f Male complement Sweatshirt DUBLIN (page 119)Trousers NEBRASKA (page 234).



f Male complement Sweatshirt DUBLIN (page 119)Trousers METIER (page 232).

### VEST TRUMAN

-Padded Fleece-Lined Multi-Pocket Work Vest.

- Made of Canvas outer waterproof fabric, inner quilting and anti-pilling fleece lining that provides excellent thermal insulation.

- Stand-up collar with full-zip flap and snap matching button front closure, for warmth and comfort.

- Elasticated windbreaker on armholes and adjustable waist with side snap button fastening for a better fit.

-Four front velcro flap pockets, with a puller for easy opening, two pen holders and two side pockets for a secure and convenient storage.

- Includes an inside back zip for easy marking with different methods: screen

printing, embro