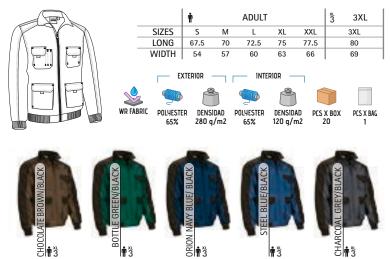

#### **FIREMEN**

A specific clothing for fire departments, easily identifiable by its red and navy blue colors, which allow the firefighter to wear a complete clothing, matching in any other daily activity outside of their action against fire.

- · Polo Shirt SERVER
- · Trousers NAOS.
- · Belts GREGORY.
- · T-Shirts SERVER. · Trousers LEWIS. · Belts PATRIC.

· Jackets DARION. · Trousers TRITON.

#### · Polo Shirt SERVER. · Trousers LEWIS. · Belts GREGORY.

- · Belts GREGORY.

#### **CIVIL PROTECTION**

Specific clothing and according to the corporate colors of Civil Protection: orange and navy blue, which can be used and combined with all the official clothing for this public service body.

- · Belts GREGORY.
- · Trousers NAOS. · Belts GREGORY.