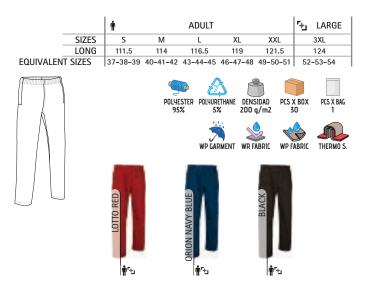

nd durability.

-Suitable marking methods: screen printing, transfer printing, vinyl application. -Ideal for outdoor and nature activities and hiking (also covers backpack).







#### RAIN TROUSERS TRITON

-Waterproof Rain Trousers.

-Made of three-layered waterproof fabric: waterproof Ottoman outer fabric, breathable PU membrane and lightweight inner mesh lining that blocks water. -Thermo-sealed seams that prevent water leaks.

-Elasticated waistband for a better adjustment and a comfortable fit.

-Featuring side hip flap openings which allow access to the inner trousers pockets, wide ankles that allow for easy fitting with footwear.

-Suitable marking methods: screen printing, vinyl application, transfer printing. -Ideal for outdoor activities, pairs well with the DARION Rain Jacket.



RAINWEAR

## RAIN JACKET DARION

-Hooded Waterproof Rain Jacket.

-Made of three-layered waterproof fabric: waterproof Ottoman outer fabric, breathable PU

membrane and lightweight inner mesh lining that blocks water.

-Thermo-sealed seams and waterproofed zips that prevent water leaks.

-Elasticated cuffs and straight-cut waist with adjustable elastic drawstring and stopper for a better fit and added comfort.

- Stand-up hooded collar with full-zip front closure for warmth and comfort, two slanted zippered

- waist pockets for a secure and convenient storage.
- Suitable marking methods: screen printing, vinyl application, transfer printing.

-Ideal for outdoor activities, pairs well with the TRITON Rain Trousers.

|       | <b>n</b> |      | ADULT |      |      | 3 3XL |
|-------|------