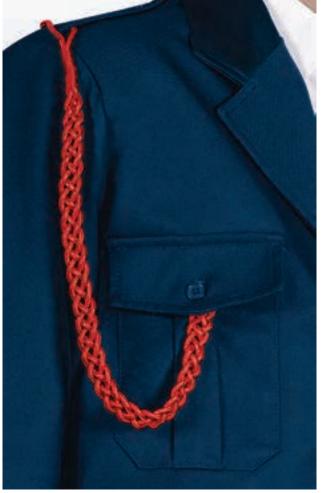

#### **FIREMEN**

A specific clothing for fire departments, easily identifiable by its red and navy blue colors, which allow the firefighter to wear a complete clothing, matching in any other daily activity outside of their action against fire.