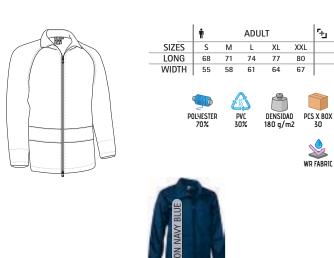

### T-SHIRT **ARROW**

-Long Sleeve Crewneck Regular Fit T-Shirt.

- Made of 100% cotton ring spun tubular knitted fabric for a soft and comfortable feel.
- -Elastic ribbed crewneck and cuffs for comfortably fitting.
- -Double stitching on neck, bottom hem and sleeves for added strength and durability.
- -An inner shoulder-to-shoulder tape that reinforces its structure and keeps its shape.
- Suitable marking methods: screen printing, embroidery, transfer printing, vinyl application.
- -Ideal as promotional clothing, sportswear, sports school uniform, workwear and more.

|       | 0   | CHILD |       | <b>n</b> |    | ADULT |    |     | <u>م</u> | LARGE |
|-------|-----|-------|-------|----------|----|-------|----|-----|----------|-------|
| SIZES | 4/5 | 6/8   | 10/12 | S        | М  | L     | XL | XXL |          | 3XL   |
| LONG  | 50  | 55    | 60    | 64       | 68 | 72    | 76 | 80  |          | 84    |
| WIDTH | 39  | 42    | 45    | 48       | 52 | 56    | 59 | 62  |          | 66    |

\* Child complement Cap PROMOTION (page 286).

\*Grey vigore: 98% cotton, 2% viscose.

**T-SHIRTS** 

PCS X BAG

PCS X BOX

DENSIDAD