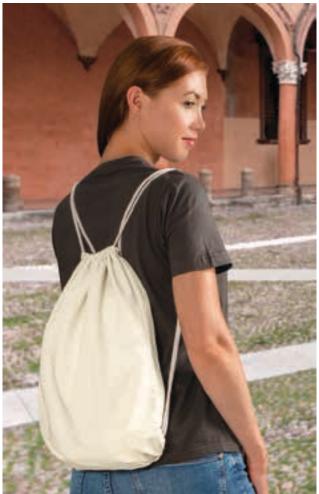

ity.

- A small inner zippered pocket for storing personal items.

-Suitable marking methods: screen printing, transfer printing, vinyl application. -Ideal for a corporate gift, a personalised gift and for light items carrying.





\* Female complement T-Shirt FRESH (page 31).

# BACKPACK **JANIRO**

#### -Drawstring Backpack.

- Made of 100% cotton natural fabric, without chemical treatment in the dye, resistant, breathable and respectful with the environment.
- Medium-gauge cotton cord, sewn to lower sides, which allows for shoulder adjustment and acts as a closure.

-Reinforced inner seams for added strength and durabilitySuitable marking methods: screen printing, transfer printing, vinyl application.

-Ideal for a corporate gift, a personalised gift and for light items carrying.







Female complement T-Shirt WAVE (page 24).

## BACKPACK CITICORT

-Business Laptop Backpack.

ADULT ADULT

45.5

35.5

PCS X BAG 20

SIZES LONG

WIDTH

PCS X BOX 200

-Made of thick and durable outer waterproof fabric with PU inner lining and mesh back, mesh shoulder straps and mess carrying handle for a better airflow. - Ergonomic reinforcements with inside foam in the dorsal and lumbar areas for greater comfort.

-Padded inner pocket and hook-and-loop tape fastener to store securely laptop or table.

- Three spacious outer zippered pockets for a secure and convenient storage, two side pockets for bottles or other items.

-Suitable marking methods: screen printing, transfer printing, vinyl application, embroidery.

-Ideal as a corporate gift, academic use, and more.

WR FABRIC