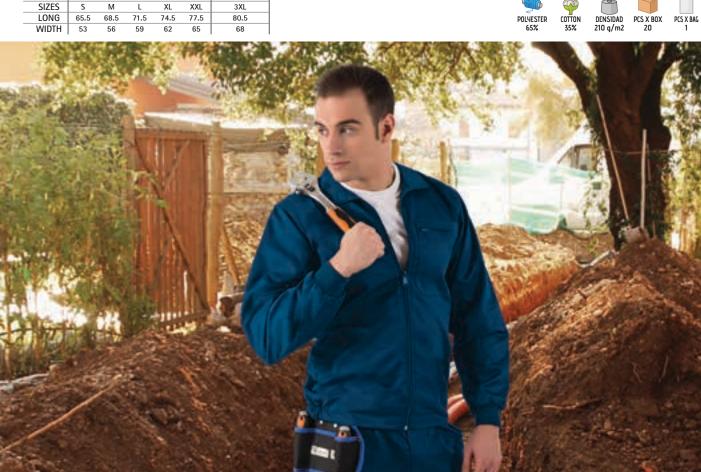

nvenient storage, and showcase the branding.
- Suitable marking methods: screen printing, embroidery, transfer printing, vinyl application.
- Ideal as workwear and uniforms, pairs well with CHISPA trousers.







\* Male complement T-Shirt EAGLE (page 23)Trousers (



# JACKET **GALEN**

#### -Work Jacket.

- Made of a sturdy cotton twill fabric blended with polyester for strength and durability.
- Stand-up collar with full-zip front closure for effortless functionality and practicality.

- A reinforced left chest zippered pocket for a secure and convenient storage, and showcase the branding.

- Elasticated cuffs and side waistband for a better fit and added comfort.
- Suitable marking methods: screen printing, embroidery, transfer printing, badges.
- Ideal as workwear and uniforms.







\* Male complement Trousers FORCE (page 202)T-Shirt ARROW (page 37).



# JACKET WINTERFELL

-Fleece-Lined Work Jacket with Thermal Effect.

-Made of a sturdy cotton twill fabric blended with polyester for strength and durability and fleece lining for excellent thermal insulation.

-Stand-up fleece-lined collar with full-zip front closure for warmth and comfort.

- -Elasticated cuffs and side waistband for a better fit and added comfort.
- Two slanted waist pockets and a reinforced left chest pocket, all zippered, for
- a secure and convenient storage, and showcase the branding.
- Suitable marking methods: screen printing, embroidery, transfer printing, badges.
- Ideal as workwear and uniforms.





Male complement Trousers WINTERFELL (page 203)Sweatshirt STEVEN (page 105)



#### \* Mal