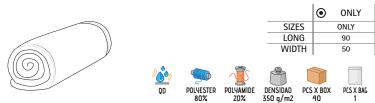

|          |          | •        | CHI      | LD       |          | Ť        |          | ADULT    |          |          |       |                      |                      |           |                |
|----------|----------|----------|----------|----------|----------|----------|----------|----------|----------|----------|-------|----------------------|----------------------|-----------|----------------|
|          | SIZES    | 3        | 4/5      | 6/8      | 10/12    | S        | М        | L        | XL       | XXL      | 2200  |                      | ß                    |           |                |
|          | LONG     | 24.5     | 28       | 31       | 34.5     | 38       | 39       | 40       | 41       | 42       |       | QD POLYESTER<br>100% | DENSIDAD<br>130 g/m2 | PCS X BOX | PCS X BAG<br>1 |
| EQUIVALE | NT SIZES | 25-26-27 | 28-29-30 | 31-32-33 | 34-35-36 | 37-38-39 | 40-41-42 | 43-44-45 | 46-47-48 | 49-50-51 | l fin |                      |                      |           |                |