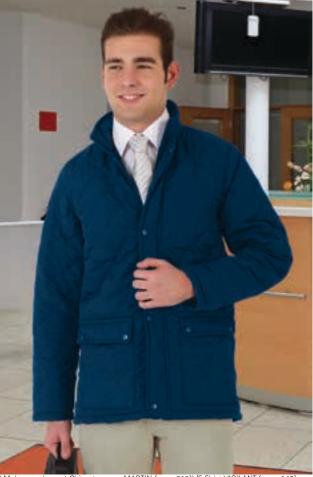

#### **FIREMEN**

A specific clothing for fire departments, easily identifiable by its red and navy blue colors, which allow the firefighter to wear a complete clothing, matching in any other daily activity outside of their action against fire.

- · Polo Shirt SERVER
- · Trousers NAOS.
- · Belts GREGORY.
- · T-Shirts SERVER. · Trousers LEWIS. · Belts PATRIC.

· Jackets DARION. · Trousers TRITON.

#### · Polo Shirt SERVER. · Trousers LEWIS. · Belts GREGORY.

- · Belts GREGORY.