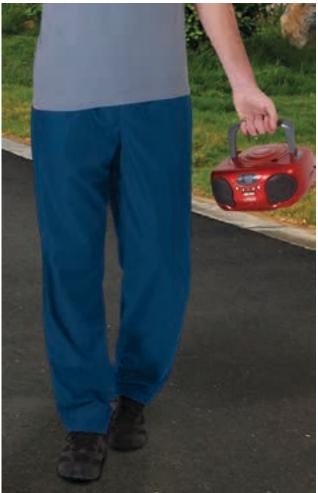

#### TROUSERS **PLAYER**

#### -Solid Coloured Sweatpants.

-Made of micro corduroy fabric with outer sheared for excellent thermal insulation and extra comfort.

- Elasticated waistband with adjustable drawstring for a better fitting. -Two hip pockets for convenient storage.
- Suitable marking methods: embroidery, stitching, badges, shields.

-Ideal as sportswear, sports school uniform and promotional clothing.

Male complement T-Shirt RACING (page 21).