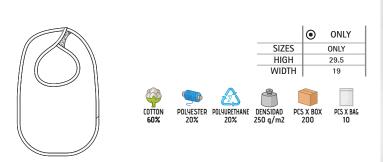

### BIB CHILDHOOD

-Baby Bib with Hook-and-Loop Fastening.

- Made with double layer fabric: a smooth poplin layer that allows for easy printing and an absorbent towelling layer that effectively retains and soaks up liquids.

- Hook-and-loop fastening for easy attachment at the nape of the neck.
- Stitched seams all around for added strength and durability.
- Suitable marking methods: screen printing, transfer printing, vinyl application.
- Ideal for a personalised gift, daily use, merchandising, souvenir, and more.