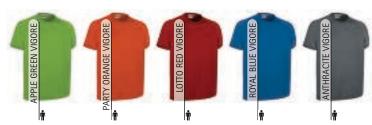

\* Child complement Cap PROMOTION (page 286).

\*Grey vigore: 98% cotton, 2% viscose.

**T-SHIRTS** 

PCS X BAG

PCS X BOX

DENSIDAD