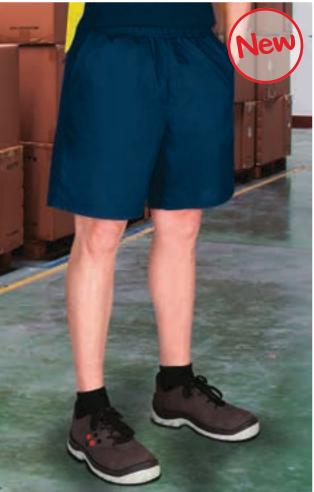

#### BERMUDA SHORTS CAMPUS

- -Quick-Drying Breathable Shorts.
- Made of quick-drying and breathable microfiber fabric.
- Elasticated waistband with drawstrings for a better adjustment and a comfortable fit.
- Two hip pockets and a back velcro pocket for convenient storage.
- Reinforced stitching on the fly and sides increases durability.
- Suitable marking methods: screen printing, embroidery, transfer printing, vinyl application.
- Ideal as sportswear.