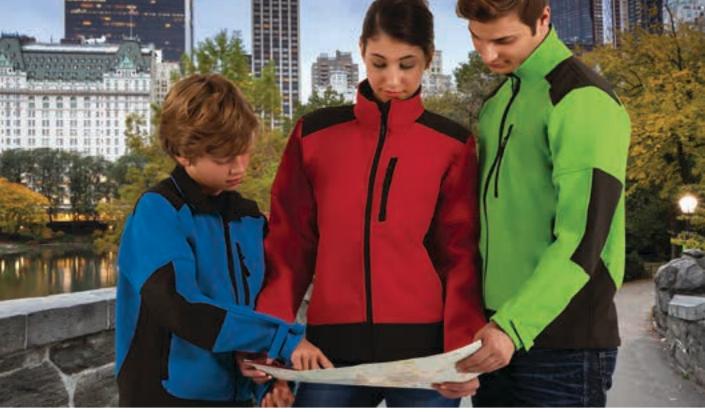

et with Three Pockets.

- Made of a three-layered softshell fabric (a water-repellent outer layer, a breathable mid-layer and micro fleece inner layer) providing windproof and water-repellent properties, as well as excellent thermal insulation.
- Stand-up double layer collar with full-zip front closure including a chin guard for warmth and comfort.
- Adjustable cuffs with hook-and-loop fastening, straight-cut waist with adjustable elastic drawstring and stopper for a better fit and added comfort.
- Two slanted waist pockets and a vertical left chest pocket, all zippered, for a secure and convenient storage.
- Suitable marking methods: embroidery, stitching, and anti-sublimation heat-stickers.
- Ideal as workwear, promotional clothing, sportswear, casual wear and for outdoor activities.







#### SOFTSHELL JACKET MAKALU

-Two-Tone Reinforced Softshell Fleece Jacket.

- Made of three-layered stretch softshell fabric (micro fleece outer layer, breathable mid-layer and micro fleece inner layer) with windproof effect and high thermal insulation.

- Waterproof fabric reinforcements on shoulders and elbows for added durability and extra comfort. -Stand-up double layer collar with full-zip front closure including a chin guard for warmth and

comfort.

-Two slanted zippered waist pockets for a secure and convenient storage.

-Suitable marking methods: embroidery, stitching.

- Ideal as sportswear and workwear and for physical activities.









# SOFTSHELL JACKET ALASKA

#### -Thick Softshell Jacket with Two Pockets.

- Made of extra thick three-layered stretch softshell fabric