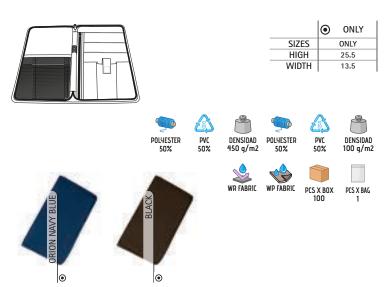

closure for a secure storage.

- Suitable marking methods: screen printing, transfer printing, vinyl application.

-Ideal for a corporate gift and to carry documents when traveling.



Male complement T-Shirt COBRA (page 33).

## DOCUMENT HOLDER VOYAGE

-Medium-Sized Document Holder.

-Made of thick, durable and waterproof fabric, with foam and smooth inner lining.

-Five inner compartments to organise essentials: a left side mesh compartment and four right sections, one zippered and another one with elastic textile tape and velcro for a better grip.

- A central thick elastic textile tape for hanging pens.
- Zip closure for a secure storage.
- Suitable marking methods: screen printing, transfer printing, vinyl application. -Ideal as corporate gifts and to carry documents when traveling.





\* Male complement T-Shirt KOBIN (page 27).

# BELT BROOKLYN

-Adjustable Belt.

BELTS

- -Made of thick and durable Canvas textile tape.
- Removable metal buckle that allows the belt to be cut out to the user' size for a better fit.
- -Metal end of the strap that makes it easy its passage through the buckle.
- -Suitable marking methods: screen printing, pad printing, resin drop.
- Ideal as a casual wear and workwear accessory.





Male complement Polo PATROL (page 92). \* Female complement T-Shirt AMANDA (page 47).



\* Male complement Bow tie CAPRI (page 356)Shirt PRESIDENT (page 144)Chino trousers MARTIN (page 219).



#### -Dress Belt.

- -Made of durable and easy-to-clean synthetic leather.
- Silver-plated metal buckle with movable intermediate tab for comfortable belt adjustmen