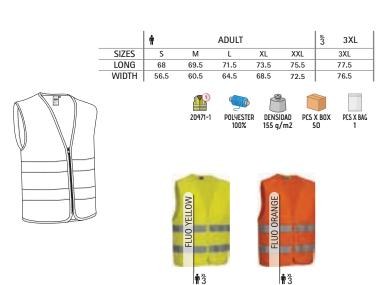

#### **HIGH VISIBILITY**

Garments designed and certified according to the PPE standard EN 20471, indicated to signal and make the user visible, both day and night, in risk situations, thanks to its fluorescent fabrics and retroreflective bands.

Certified garment as Personal Protection Equipment (PPE) according to EN 20471 Standard - High visibility clothing, class 1.

Certified garment as Personal Protection Equipment (PPE) according to EN 20471 Standard - High visibility clothing, class 2.

Certified garment certified as Personal Protective Equipment (PPE) according to Standard EN 20471 - High visibility clothing, class 2.

Certified garment certified as Personal Protective Equipment (PPE) according to Standard EN 20471 - High visibility clothing, class 3.