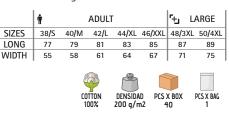

.

-Suitable marking methods: screen printing, embroidery, transfer printing, badges, shields.

- Ideal as casual wear and promotional clothing.











Male complement Chino trousers MARTIN (page 219).

VALENTO

# SHIRT LION

-Long Sleeve Denim Shirt with a Pocket.

-Made of pre-washed 100% cotton denim fabric for a soft and comfortable feel.

-Cuffs and front closure with bone effect buttons and a back central pleat to enhance mobility.

- A reinforced left chest pocket for convenient storage and showcase the branding.

-Double-stitched bottom and reinforced seams on sides, shoulders, sleeves and underarms for added strength and durability.

-Suitable marking methods: screen printing, embroidery, transfer printing, badges, shields.

- Ideal as casual wear and promotional clothing.











# S/S SHIRT ACADEMY

- -Short Sleeve Shirt with Two Pockets.
- Made of a lightweight 210 yarn cotton-polyester blend poplin fabric for strength and durability.
- Matching button front closure and two back pleats to enhance mobility.
- Two reinforced chest pockets with flap and matching button fastening for convenient storage and showcase the branding.

-Double-stitched bottom and reinforced seams on sides, shoulders, sleeves and underarms for added strength and durability.

-Suitable marking methods: screen printing, embroidery, transfer printing, badges, shields.

- Ideal as workwear and corporate uniforms.



\* Male complement Chino trousers MARTIN (page 219).

# L/S SHIRT ACADEMY

-Long Sleeve Shirt with Two Pockets.

- Made of a lightweight 210 yarn cotton-polyester blend popl