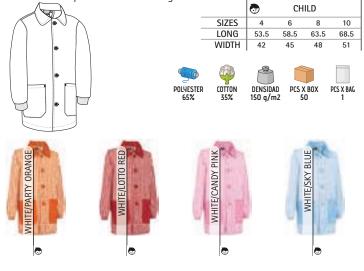

#### T-SHIRT **BIKE**

- -Short Sleeve Crewneck Regular Fit 100% Cotton T-shirt, lightweight and affordable while maintaining quality.
- Made of 100% ring spun cotton knitted fabric, ensuring a soft and comfortable feel.
- Elastic ribbed crewneck for comfortably fitting.
- Double stitching on neck, sleeves and bottom hem for added strength and durability.
- An inner shoulder-to-shoulder tape that reinforces its structure and keeps its shape.
- Suitable marking methods: screen printing, transfer printing, vinyl application.

- Ideal for multiple uses: workwear, sports school uniform, promotional clothing, souvenir, for a personalised gift, merchandising, events, festive clothing, and more.

|       | 0   | CHILD |       | <b>n</b> |    | ADULT |    |     | LARGE |  |
|-------|-----|-------|-------|----------|----|-------|----|-----|-------|--|
| SIZES | 4/5 | 6/8   | 10/12 | S        | М  | L     | XL | XXL | 3XL   |  |
| LONG  | 48  | 53    | 58    | 62       | 66 | 70    | 74 | 78  | 82    |  |
| WIDTH | 38  | 41    | 44    | 47       | 51 | 55    | 58 | 61  | 64    |  |

DENSIDAD

PCS X BAG

COTTON

100%