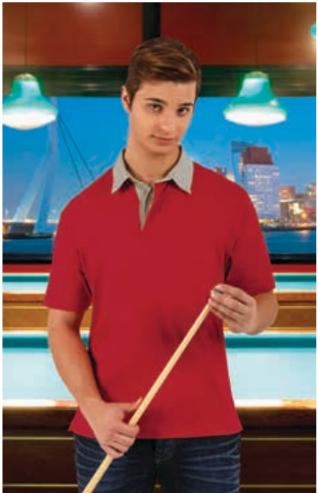

### T-SHIRT SERVER

- -Two-Tone Short Sleeve Crewneck Regular Fit T-Shirt, according to organisations such as Fire-fighters and Civil Defence.
- -Made of 100% cotton ring spun knitted fabric for a soft and comfortable feel. -Orion navy blue base with a horizontal contrasting colour tape sewn around the chest for enhanced visibility.
- -Double stitching on neck, bottom hem and sleeves for added strength and durability.
- -An inner shoulder-to-shoulder tape that reinforces its structure and keeps its shape.
- Suitable marking methods: screen printing, embroidery, transfer printing, vinyl application.
- Ideal as workwear for the mentioned organisations, the SERVER model is also available in short sleeve and long sleeve polo shirts.