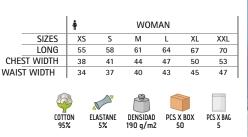

### T-SHIRT FUNKY

- -Women's Long Sleeve Crewneck Slim Fit T-Shirt.
- Made of ring spun cotton knitted fabric for a soft and comfortable feel, with
- elastane to enhance mobility.

WOMEN T-SHIRTS

- Elastic ribbed crewneck for comfortably fitting.
- Double stitching on bottom hem and sleeves for added strength and durability.
- Suitable marking methods: screen printing, embroidery, transfer printing, vinyl application.
- Ideal as casual wear, merchandising, souvenir, and more.