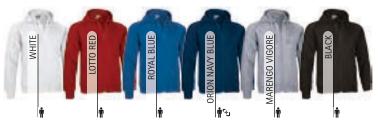

| LONG  | 53  | 56   | 59       | 63 | 67 | 70  | 73 | 76  |    | 79    |
| WIDTH | 43  | 46   | 49       | 53 | 56 | 59  | 62 | 65  |    | 68    |







# SWEATSHIRT **RIDE**

#### -Full-Zip Hoodie with Pockets.

-Made of durable and long-lasting plush cotton-polyester blend fabric with an inner brushed for optimal thermal insulation and extra comfort. -Elasticated ribbed cuffs and waistband for comfortably fitting.

-Double layer hood with regulable drawstring for a better adjustment and a comfortable fit, full-zip front closure for effortless functionality and practicality.

- -Two slanted split kangaroo waist pockets for convenient storage.
- Suitable marking methods: screen printing, embroidery, transfer printing, badges, shields.
- Ideal as promotional clothing and casual wear.





# SWEATSHIRT **STEAL**

-Full-Zip Hoodie with Pockets.

-Made of durable and long-lasting plush cotton-polyester blend fabric with an inner brushed for optimal thermal insulation and extra comfort.

-Elasticated ribbed cuffs and straight-cut waist with elastic drawstring and stopper for a better fit and added comfort.

- Double layer hood with regulable drawstring for a better adjustment and a comfortable fit with full-zip front closure for effortless functionality and practicality.

-Two slanted split kangaroo waist pockets for convenient storage.

- Suitable marking methods: screen printing, embroidery, transfer printing, badges, shields.

- Ideal as promotional clothing and casual wear.







\* Male complement T-Shirt TIGER (page 40).

# SWEATSHIRT TERRANOVA

#### -Full-Zip Hoodie w