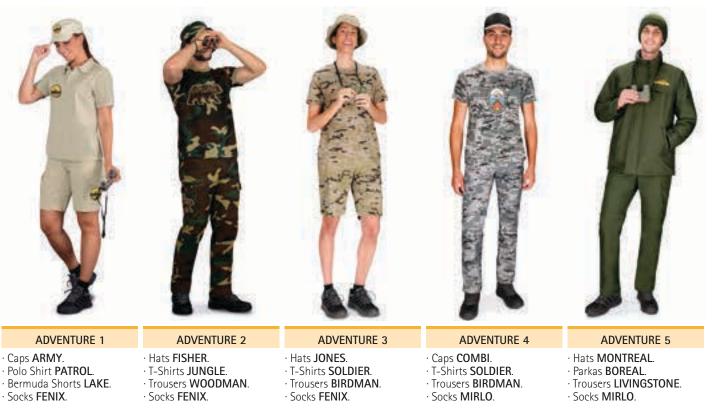

**ADVENTURE, NATURE, MILITARY** 

· Socks FENIX.

The colors of nature and camouflage patterns are present in many of our garments, some of them specifically designed for outdoor use and designed for the most demanding activities: mountaineering, hiking, hunting, fishing, adventure tourism...

· Socks FENIX.

(B

· Socks FENIX.

· Socks FENIX.