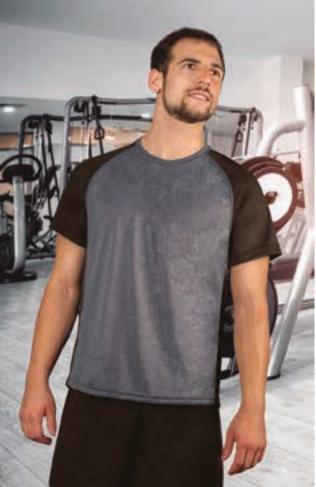

### TECHNICAL T-SHIRT **RESISTANCE**

-Short Sleeve Crewneck Sports T-Shirt, our top-selling Sports T-Shirt, is a great value for money and comes in a wide range of colours and sizes.

-Made of Bird-Eye breathable technical fabric, that promotes sweat wicking and quick-drying, ensuring optimal comfort.

- Split raglan sleeves for enhanced comfort and freedom of movement.
- Flat seams on armholes, sides and sleeves for reduced friction and enhanced comfort.
- Double stitching on neck, bottom hem and sleeves for added strength and durability.
- -Suitable marking methods: sublimation on white, screen printing, embroidery, transfer printing, vinyl application.
- Ideal as sportswear and workout activities.

Child complement Shorts COLLEGE (page 72). \* Female complement Shorts COLLEGE (page 72). \* Male complement Shorts COLLEGE (page 72).