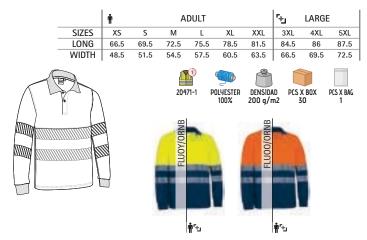

ng Sleeve Polo Shirt with Thermal Effect.

- Made of breathable technical fabric that promotes sweat wicking and quick drying ensuring optimal comfort, with an inner brushed for excellent thermal insulation, includes two segmented thermo-fixed reflective tapes on sleeves, torso and back to promote elasticity and enhance user visibility.

-Garment certified as IPE category II High Visibility based on 13688 and 20471 standards, Class 1.

-Contrasting colour tricot collar with flap and two matching button opening for more personalized fit, elasticated cuffs for comfortably fitting.

- Double main seams and overlocked inner seams for added strength and durability.

-Suitable marking methods: screen printing, embroidery, transfer printing, patches, and more.

- Ideal as workwear and uniforms.





Male complement Trousers NAOS (page 259).

VALENTO

# HI-VIS FLEECE JACKET AIRPORT

#### -High Visibility Fleece Jacket.

-Made of micro fleece fabric with anti-pilling outer fabric and an inner brushed for excellent thermal insulation, includes two sewn reflective tapes on sleeves, torso and back to enhance user visibility.

- Garment certified as IPE category II High Visibility based on 13688 and 20471 standards, Class 2 for single-color model and Class 1 for two-tone models.

-Stand-up collar with full-zip front closure, elasticated cuffs for a better fitting, warmth and comfort.

- Two slanted flap zippered waist pockets for a secure and convenient storage.
- Suitable marking methods: embroidery, stitching, patches.
- Ideal as workwear and uniforms.











PCS X BOX 20

PCS X B