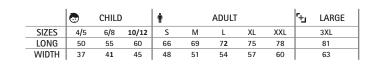

|       | 0   | CHILD |       | <b>n</b> |    | ADULT |    |     | <u>م</u> | LARGE |
|-------|-----|-------|-------|----------|----|-------|----|-----|----------|-------|
| SIZES | 4/5 | 6/8   | 10/12 | S        | М  | L     | XL | XXL |          | 3XL   |
| LONG  | 50  | 55    | 60    | 64       | 68 | 72    | 76 | 80  |          | 84    |
| WIDTH | 39  | 42    | 45    | 48       | 52 | 56    | 59 | 62  |          | 66    |