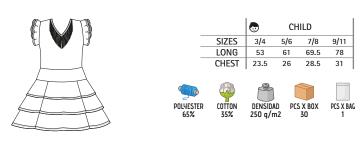

### DRESS SEVILLANA

9/11

41.5

68

37

PCS X BAG

10

-Children's Crewneck Short Sleeve Printed Dress with Double Ruffle and Funny Design.

- Made of durable and long-lasting cotton-polyester blend fabric.
- Contrasting white polka dots print on sleeves and ruffles, adding a touch of originality.
- -Elasticated waistband for a better adjustment and a comfortable fit.

-Two-tiered and double stitching at the bottom hem for added strength and durability.

-Suitable marking methods: screen printing, embroidery, transfer printing, vinyl application.

C W

- Ideal as a summer essential and for a personalised gift

| Jonung   | cu gi |      |      |      |      |
|----------|-------|------|------|------|------|
|          |       | ۲    | G    |      |      |
| SI       | ZES   | 3/4  | 5/6  | 7/8  | 9/11 |
| LC       | DNG   | 34   | 36.5 | 39   | 41.5 |
| CHEST WI | DTH   | 52   | 58   | 64.5 | 71   |
| AIST WID | DTH   | 30.5 | 32.5 | 35   | 37   |
|          |       |      |      |      |      |
|          |       |      |      |      |      |