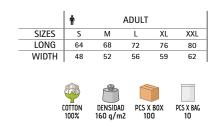

|       | 0   | CHILD | <b>n</b> | ADULT |    |    |    |     |  |
|-------|-----|-------|----------|-------|----|----|----|-----|--|
| SIZES | 4/5 | 6/8   | XS       | S     | М  | L  | XL | XXL |  |
| LONG  | 46  | 52    | 58       | 64    | 68 | 72 | 76 | 80  |  |
| WIDTH | 37  | 41    | 45       | 49    | 52 | 55 | 58 | 61  |  |
|       |     |       |          |       |    |    |    |     |  |