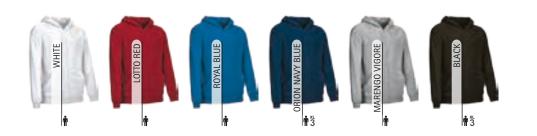

#### **THUNDER SERIES**

Our most popular range of garments, designed in multiple color combinations, recently expanded with new items. A guaranteed success for all types of jobs and groups.