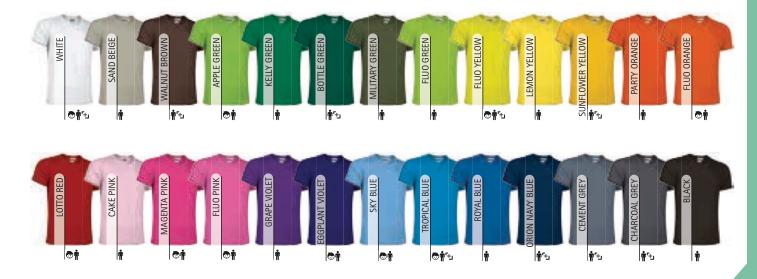

\* Child complement Cap PROMOTION (page 286).

\*Grey vigore: 98% cotton, 2% viscose.

**T-SHIRTS** 

PCS X BAG

PCS X BOX

DENSIDAD