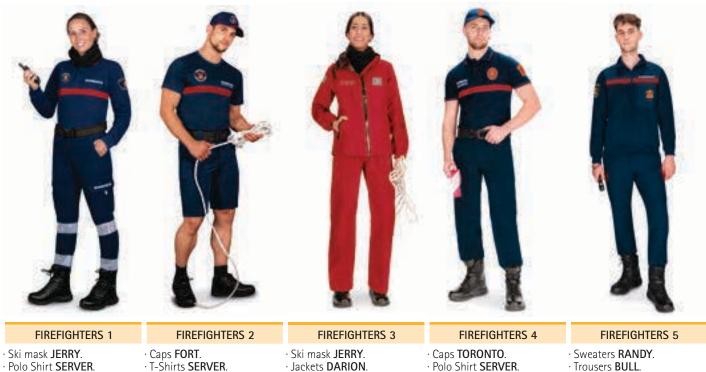

#### **FIREMEN**

A specific clothing for fire departments, easily identifiable by its red and navy blue colors, which allow the firefighter to wear a complete clothing, matching in any other daily activity outside of their action against fire.

- · Polo Shirt SERVER
- · Trousers NAOS.
- · Belts GREGORY.
- · T-Shirts SERVER. · Trousers LEWIS. · Belts PATRIC.

· Jackets DARION. · Trousers TRITON.

#### · Polo Shirt SERVER. · Trousers LEWIS. · Belts GREGORY.

- · Belts GREGORY.