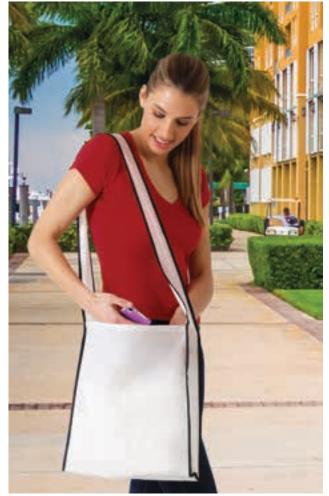

printing.
- Ideal for a corporate gift, a personalised gift and daily use.





#### BAG **FANCY**

-Elongated Short-Handled Gusseted Non-Woven Fabric Bag.

- Made of lightweight and water-repellent non-woven fabric with embossed finish.

- Hemmed top contour, seamless bottom, handles with cross-stitched thread reinforcement at the junction point for added strength and overlocked side seams for enhanced durability.

- Central hook-and-loop fastening to keep belongings securely stored and side gussets to provide greater capacity.

- Available in small and large sizes with a volume of 7 litres (small) and 20 litres (large), and a load capacity of 9 kg (small) and 28 kg (large).

- Suitable marking methods: screen printing.
- Ideal for a corporate gift, personalised gift and daily use.







#### CROSSBODY BAG POINT

- -Two-Tone Long-Handled Non-Woven Crossbody Bag.
- Made of lightweight and water-repellent non-woven fabric with embossed finish.
- Hemmed top contour, handle and side seams edged with reinforced fabric and thread for added strength.
- Gusseted sides to provide greater capacity.
- With volume of 8 litres and a load capacity of approximately 10kg.
- Suitable marking methods: screen printing.
- Ideal for a corporate gift, a personalised gift and daily use.



398 VALENTO

BAGS



#### BAG **EASTON**

-Medium-Sized Flat Non-Woven Fabric Bag with Die-Cut Handle. -Made of lightweight and water-repellent non-woven fabric with embossed finish.

- Seamless bottom and heat-sealed side seams for enhanced durability.
- Hemmed top contour with heat-sealed reinforcement at