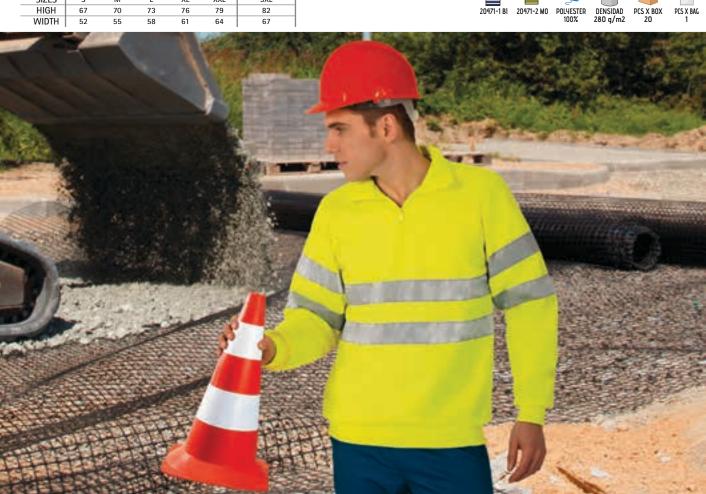

#### **HIGH VISIBILITY**

Garments designed and certified according to the PPE standard EN 20471, indicated to signal and make the user visible, both day and night, in risk situations, thanks to its fluorescent fabrics and retroreflective bands.