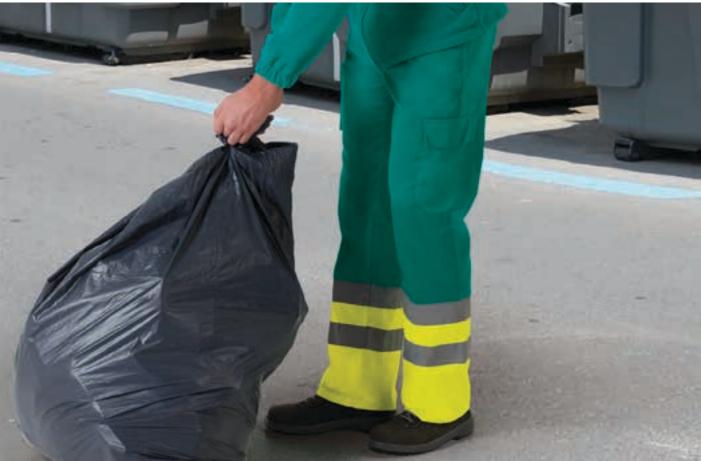

**CLEANING** 

Specific clothing for cleaning employees, which enhances the appearance and image of the professional without losing comfort and functionality in the performance of their tasks. They offer high durability and resistance to use and washing.

#### **HIGH VISIBILITY**

Garments designed and certified according to the PPE standard EN 20471, indicated to signal and make the user visible, both day and night, in risk situations, thanks to its fluorescent fabrics and retroreflective bands.