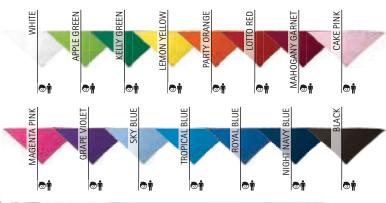

ng sleeves with buttoned cuffs for a better adjustment and greater comfort.
- -Suitable marking methods: screen printing, embroidery, transfer printing, vinyl application.
- Ideal as festive clothing, promotional clothing and to dress up groups of people.



\* Child complement Sash VERBENA (page 285). \* Male complement Sash VERBENA (page 285). \* Female complement Sash VERBENA (page 285).



# TRIANGULAR SCARF **FIESTA**

#### -Triangular Festival Scarf.

-Made of durable and long-lasting lightweight and shiny taffeta fabric. -Stitching all around with a 3 mm hem for added strength and durability. -Suitable marking methods: screen printing, sublimation on white, transfer printing, vinyl application.

-Ideal as festive clothing for local festivities, street bands' dressing and more.









\* Complement girl T-Shirt COMIC (page 24). \* Female complement T-Shirt BELICE (page 49). \* Male complement T-Shirt MATRIX (page 26).



-Triangular Festival Scarf.

-Made of a lightweight cotton-polyester blend poplin fabric for strength and durability.

- Stitching all around with a 6 mm hem for added strength and durability. -Suitable marking methods: screen printing, embroidery, transfer printing, vinyl application.

- Ideal as festive clothing for local festivities, street bands' dressing and more.





SCARVES AND SASHES

2 VALENTO



\* Male complement T-Shirt RACING (page 21). \* Female complement T-Shirt TIFFANY (page 47).

### SQUARE SCARF **FIESTA**

-Squared Festival Scarf.

-Made of durable and long-lasting lightweight and shiny taffeta fabric. -Stitching all around with