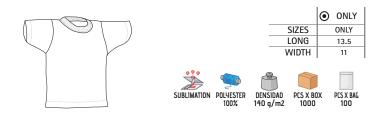

#### T-SHIRT **BIKE**

- -Short Sleeve Crewneck Regular Fit 100% Cotton T-shirt, lightweight and affordable while maintaining quality.
- Made of 100% ring spun cotton knitted fabric, ensuring a soft and comfortable feel.
- Elastic ribbed crewneck for comfortably fitting.
- Double stitching on neck, sleeves and bottom hem for added strength and durability.
- An inner shoulder-to-shoulder tape that reinforces its structure and keeps its shape.
- Suitable marking methods: screen printing, transfer printing, vinyl application.

- Ideal for multiple uses: workwear, sports school uniform, promotional clothing, souvenir, for a personalised gift, merchandising, events, festive clothing, and more.

|       | 0   | CHILD |       | <b>n</b> |    | ADULT |    |     | LARGE |  |
|-------|-----|-------|-------|----------|----|-------|----|-----|-------|--|
| SIZES | 4/5 | 6/8   | 10/12 | S        | М  | L     | XL | XXL | 3XL   |  |
| LONG  | 48  | 53    | 58    | 62       | 66 | 70    | 74 | 78  | 82    |  |
| WIDTH | 38  | 41    | 44    | 47       | 51 | 55    | 58 | 61  | 64    |  |

DENSIDAD

PCS X BAG

COTTON

100%