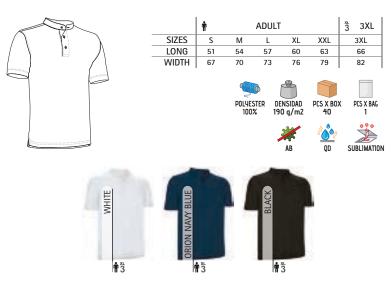

### T-SHIRT SERVER

- -Two-Tone Short Sleeve Crewneck Regular Fit T-Shirt, according to organisations such as Fire-fighters and Civil Defence.
- -Made of 100% cotton ring spun knitted fabric for a soft and comfortable feel. -Orion navy blue base with a horizontal contrasting colour tape sewn around the chest for enhanced visibility.
- -Double stitching on neck, bottom hem and sleeves for added strength and durability.
- -An inner shoulder-to-shoulder tape that reinforces its structure and keeps its shape.
- Suitable marking methods: screen printing, embroidery, transfer printing, vinyl application.
- Ideal as workwear for the mentioned organisations, the SERVER model is also available in short sleeve and long sleeve polo shirts.