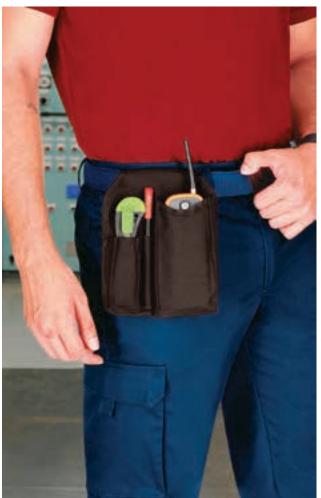

rproof Canvas fabric with smooth inner lining.

-A hook-and-loop closure allows the pouch to be hung from the belt. -Suitable marking methods: screen printing, transfer printing, vinyl application, embroidery.

- Ideal accessory for jobs that use mobile phone or PDAs and for a corporate gift.





Male complement Polo KERRY (page 257)Trousers ROBLE (page 224).

## CARRIER **GARLAN**

-Belt-Mounted Mobile Phone Pouch.

-Made of thick and durable waterproof Canvas fabric with smooth inner lining.

-A hook-and-loop closure allows the pouch to be hung from the belt.

-Features two pen holders for easy access.

- Suitable marking methods: screen printing, transfer printing, vinyl application, embroidery.

- Ideal accessory for jobs that use mobile phone or PDAs and for a corporate gift.









\* Male complement Trousers BRODY (page 232)Polo KENTUCKY (page 90).

## GLOVE CARRIER **MEGAN**

#### -Belt-Mounted Glove Holster.

-Made of thick and durable waterproof Canvas fabric with smooth inner lining. -Button fastening allows the glove holster to be easily hung on the belt. -Rigid outer textile tape with velcro fastening for securing the gloves. -Suitable marking methods: screen printing, transfer printing, embroidery, vinyl application.

- Ideal for security uniforms and other uniforms.







\* Male complement Trousers BULL (page 230)Polo DARWIN (page 109).



Male complement Trousers LEWIS (page 230)L/S Shirt VIGILANT (page 142).

## GALA BELT **GORDON**

#### -Gala Belt.

-Made of durable and easy-to-clean synthetic leather.

- Adjustable length with multiples holes that a