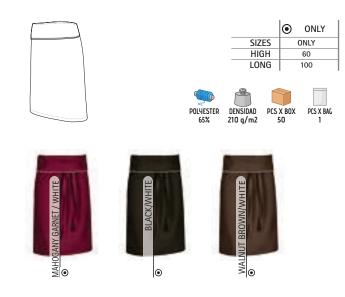

transfer printing, vinyl application, and more.

-Ideal as workwear, hospitality clothing and for a personalised gift.













\* Male complement Chef Jacket ROAST (page 376)Chef Hat RATATOUILLE (page 381) Chef Trousers SPICE (page 239).

### CHEF APRON SAUVIGNON

-Pocketless Waist Apron with Hidden Straps under the Flap. -Made of a sturdy cotton twill fabric blended with polyester for strength and durability.

-Side straps for optimal waist adjustment, tied with a knot.

-Double flap waist with contrasting colour piping and two hidden eyelets to get the straps tied and concealed.

- Hemmed contour for added strength and durability.

-Suitable marking methods: screen printing, embroidery, transfer printing, vinyl application.

-Ideal as hospitality clothing and promotional clothing.



# APRON MARLON

-Denim Multi-Pocket Bib Apron.

-Made of pre-washed 100% cotton denim fabric for a soft and comfortable feel.

-Thick camel-coloured side straps for optimal waist adjustment, tied with a knot and adjustable neck straps with metal button fastening for a better fit. -A front chest pocket to showcase the branding and a wide compartmentalised waist pocket, including pen holder, for convenient storage.

-Hem-stitched contour seams and high-wear reinforcements with bartacks to for added strength and durability.

-Suitable marking methods: screen printing, embroidery, transfer printing, vinyl application.

-Ideal as hospitality clothing, promotional clothing and for a personalised gift.









Male complement T-Shirt SUN (page 22)

## APRON **DUNTON**

-Denim Multi-Pocket Wais