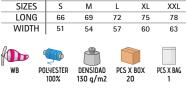

- Ideal for multiple uses: workwear, sports school uniform, promotional clothing, souvenir, for a personalised gift, merchandising, events, festive clothing, and more.

|       | 0   | CHILD |       | <b>n</b> |    | ADULT |    |     | LARGE |  |
|-------|-----|-------|-------|----------|----|-------|----|-----|-------|--|
| SIZES | 4/5 | 6/8   | 10/12 | S        | М  | L     | XL | XXL | 3XL   |  |
| LONG  | 48  | 53    | 58    | 62       | 66 | 70    | 74 | 78  | 82    |  |
| WIDTH | 38  | 41    | 44    | 47       | 51 | 55    | 58 | 61  | 64    |  |