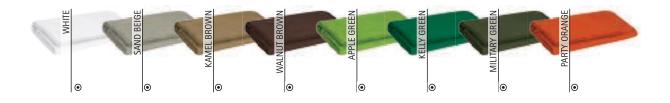

oat accessory and for a corporate gift.



### FLEECE SCARF **GLACIAL**

#### -Fleece Scarf for winter.

- -Made of fleece fabric with anti-pilling finish for excellent thermal insulation. -A rectangular scarf with 6 cm fringe on each end.
- -Suitable marking methods: embroidery, stitching.

- Ideal as a stylish coat accessory, for a corporate gift, or promotional clothing.







\* Male complement Fleece Scarf GLACIAL (page 307)Overcoat DALLAS (page 204).

# BLANKET **KODIAK**

#### -Fleece Blanket.

-Made of a pleasant quilted fleece fabric on both sides for extra warmth and softness. -Rectangular shape with rounded corners and hemmed contour with decorative thread for an elegant finish.

- -Suitable marking methods: embroidery, stitching.
- Ideal as a winter and home accessory.













\* Female complement Women L/S shirt STAR (page 138)Women chino trousers ALESSIA (page 220).

#### BLANKET CARRIER COVER

-Blanket Holder Bag.

-Made of durable water-repellent flat weave for long-lasting use.

-Cylindrical shape designed for easy rolling and storage.

-An adjustable drawstring closure with a stopper for a secure fit. -Double cord handles for comfortable carrying.

-Suitable marking methods: screen printing, transfer, vinyl, stitching. -Ideal for carrying the KODIAK, DREAMS, CRIB and TERRAIN blankets.







۲

#### BLANKET HOLDER COMFY

-Blanket Holder with Handle.

-Made of durable and long-lasting Canvas fabric textile tape.

-A convenient handle for easy carrying and hook-and-loop fasteners for secure blanket storage.

-A central fabric panel for easy personalisa