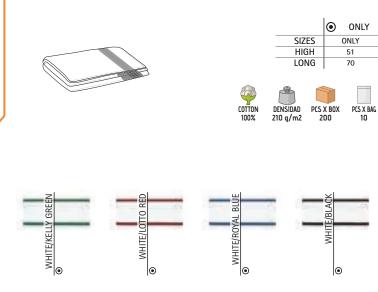

#### **HOSPITALITY AND RESTORATION**

We dress any professional in the hospitality sector: waiters, cooks, bakers, pastry chefs... with elegant and functional clothing, which includes a wide range of aprons and specific headwear for the sector.

#### **KITCHEN**

â

We have new clothing collections for the hospitality industry: new chef jackets, aprons, caps, pinstripe pants, and much more.