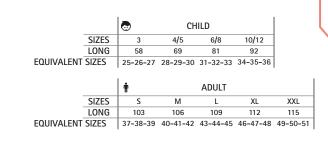

|          |          | •        | CHI      | LD       |          | Ť        |          | ADULT    |          |          |       |                      |                      |           |                |
|----------|----------|----------|----------|----------|----------|----------|----------|----------|----------|----------|-------|----------------------|----------------------|-----------|----------------|
|          | SIZES    | 3        | 4/5      | 6/8      | 10/12    | S        | М        | L        | XL       | XXL      | 2200  |                      | ß                    |           |                |
|          | LONG     | 24.5     | 28       | 31       | 34.5     | 38       | 39       | 40       | 41       | 42       |       | QD POLYESTER<br>100% | DENSIDAD<br>130 g/m2 | PCS X BOX | PCS X BAG<br>1 |
| EQUIVALE | NT SIZES | 25-26-27 | 28-29-30 | 31-32-33 | 34-35-36 | 37-38-39 | 40-41-42 | 43-44-45 | 46-47-48 | 49-50-51 | l fin |                      |                      |           |                |