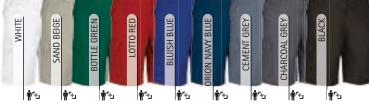

ement Rain trousers TRITON (page 210).





PCS X BOX 20

PCS X BAG

## BERMUDA SHORTS LAKE

#### -Multi-Pocket Work Shorts.

- Made of a sturdy cotton twill fabric blended with polyester for strength and durability.

-Button-and-zipped flap fastening, back and sides elasticated waistband and belt loops for a better adjustment and a comfortable fit.

- Two slanted hip pockets, two back pockets and two side cargo pockets (the right one with a cutter pocket), all four with flap and velcro fastening for convenient and secure storage.

-Double main seams and extra high-wear reinforcements with safety bartacks, ensuring long-lasting strength and durability.

- Suitable marking methods: screen printing, embroidery, transfer printing, vinyl application. -Ideal as workwear and summer uniforms.







\* Male complement T-Shirt RACING (page 21).

#### BERMUDA SHORTS DESERT

-Multi-Pocket Work Shorts.

- Made of a sturdy cotton twill fabric blended with polyester for strength and durability.

-fastening, back elasticated waistband and belt loops for a better adjustment and a comfortable fit.

-Two slanted hip pockets, a back patch pocket and two side velcro flap cargo pockets for a secure and convenient storage.

- Double main seams and extra high-wear reinforcements with safety bartacks, ensuring long-lasting strength and durability.

- Suitable marking methods: screen printing, embroidery, transfer printing, vinyl application.

-Ideal as workwear and summer uniforms.





Male complement T-Shirt RACING (page 21).

BERMUDAS



Male complement Polo PATROL (page 92). \* Female complem