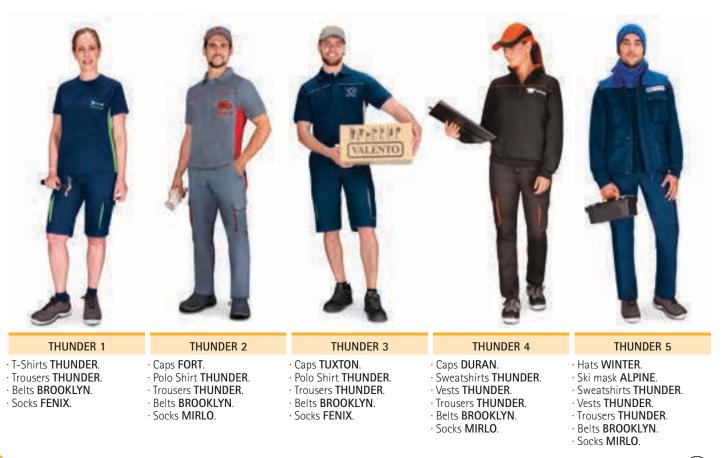

#### **THUNDER SERIES**

Our most popular range of garments, designed in multiple color combinations, recently expanded with new items. A guaranteed success for all types of jobs and groups.