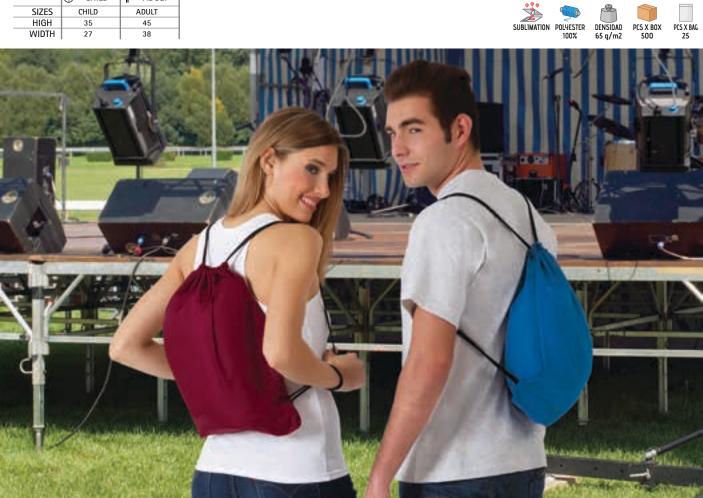

| 35.5    |  |





\* Complement girl T-Shirt COMIC (page 24). \* Female complement T-Shirt WAVE (page 24). \* Male complement T-Shirt RACING (page 21).



# BACKPACK FESTIVAL

#### -Drawstring Backpack.

- -Made of lightweight polyester flat weave, making it easy to carry and store.
- Medium-gauge drawstring sewn to the lower sides, which allows for shoulder adjustment and acts as a closure.
- -Hem-stitched inner seams for added strength and durability.
- -Suitable marking methods: screen printing, transfer printing, vinyl application.
- -Ideal for a corporate gift, a personalised gift and for light items carrying.

|       | 😓 CHILD | 🛉 ADULT |  |
|-------|---------|---------|--|
| SIZES | CHILD   | ADULT   |  |
| HIGH  | 35      | 45      |  |
| WIDTH | 27      | 38      |  |





\* Female complement T-Shirt AMANDA (page 47). \* Male complement T-Shirt EAGLE (page 23).



# BACKPACKS

# BACKPACK AGAMENON

-Drawstring Backpack.

-Made of strong and durable water-repellent Oxford fabric, making it easy to carry and store. -Medium-gauge drawstring tied to lower side metal eyelets, which allows for shoulder adjustment and acts as a closure.

-Reinforced inner seams and reinforced corners with thick and durable fabric for added durability.

- Suitable marking methods: screen printing, transfer printing, vinyl application, sublimation on white.

- Ideal for a corporate gift, a personalised gift and light items carrying.

|       | Ť | ADULT |
|-------|---|-------|
| SIZES |   | ADULT |
| HIGH  |   | 45.5  |
| WIDTH |   | 35    |



DENSIDAD 100 g/m2 PCS X BOX 200 PCS X