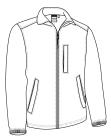

eal as workwear, sportswear and promotional clothing.







\* Male complement Trousers QUARTZ (page 223)Sweatshirt OPEN (page 118).

# FLEECE JACKET WARRIOR

-Thick Fleece Jacket with Sherpa Lining.

- Made of thick micro fleece fabric with outer anti-pilling finish and inner sherpa lining for excellent thermal insulation.

-Stand-up collar with full-zip front closure for effortless functionality and practicality.

-Elasticated cuffs and straight-cut waist with elastic drawstring and stopper for a better fit and added comfort.

- Two slanted waist pockets and a vertical left chest pocket, all flap zippered, for a secure and convenient storage, and showcase the branding.

- Suitable marking methods: embroidery, stitching, badges.

-Ideal as workwear, sportswear and promotional clothing.









\* Male complement Trousers ROBLE (page 224)Sweatshirt DUBLIN (page 119)



\* Male complement Hat WINTER (page 301)Fleece Scarf GLACIAL (page 307).

#### FLEECE JACKET **SIBERIAN**

-Thick Fleece Jacket with Sherpa Lining.

- Made of thick micro fleece double-layer fabric with outer anti-pilling finish and inner sherpa lining for excellent thermal insulation.

-Stand-up collar with full-zip front closure for effortless functionality and practicality.

-Elasticated cuffs and straight-cut waist with adjustable elastic drawstring and stopper for a better fit and added comfort.

- Two slanted zippered waist pockets for a secure and convenient storage.
- Suitable marking methods: embroidery, stitching, badges.
- -Ideal as workwear, promotional clothing and casual wear.





\* Male com