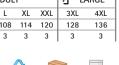

|       | 0   | CHILD |       | <b>n</b> |    | ADULT |    |     | <u>م</u> | LARGE |
|-------|-----|-------|-------|----------|----|-------|----|-----|----------|-------|
| SIZES | 4/5 | 6/8   | 10/12 | S        | М  | L     | XL | XXL |          | 3XL   |
| LONG  | 50  | 55    | 60    | 64       | 68 | 72    | 76 | 80  |          | 84    |
| WIDTH | 39  | 42    | 45    | 48       | 52 | 56    | 59 | 62  |          | 66    |

\* Child complement Cap PROMOTION (page 286).

\*Grey vigore: 98% cotton, 2% viscose.

**T-SHIRTS** 

PCS X BAG

PCS X BOX

DENSIDAD