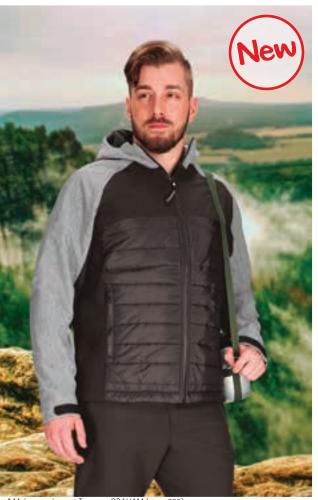

T **AVALON**

#### -Multi-Pocket Softshell Jacket.

-Made of a three-layered softshell fabric (a water repellent outer layer, a breathable mid-layer and micro fleece inner layer) providing windproof and water-repellent properties, as well as excellent thermal insulation.

- Stand-up collar with full-zip front fastening for warmth and comfort.

- Elasticated waistband and cuffs with hook-and-loop closure for a secure and comfortable fit.

- Two slanted zippered waist pockets and two patch pockets with velcro closure, for convenient storage.

- Suitable marking methods: embroidery, stitching, and anti-sublimation heatstickers.

-Ideal as workwear and promotional clothing.





ADULT

3× 3XL 3XL

79

69

PCS X BAG



Male complement Sweatshirt STEVEN (page 118)Trousers MONTERREY (page 221).



#### QUILTED HOODED JACKET BERING

-Two-Tone Quilted Softshell Hooded Jacket.

- Made of three-layered quilted fabric and softshell fabric in sides, hood, sleeves and yoke.

- Stand-up collar with double layer hood and full-zip front closure for warmth and comfort.

- Adjustable cuffs with rubber fastening with hook function (mushroom system) and straight-cut waist with adjustable elastic drawstring and stopper for a better fit and added comfort.

- Two vertical zippered waist pockets and an inner velcro pocket for a secure and convenient storage.

- Includes an inside back zip for easy marking with different methods: screen printing, embroidery, transfer printing, shields, vinyl application.

- Ideal as workwear, sportswear and promotional clothing.





Male complement Trousers GRAHAM