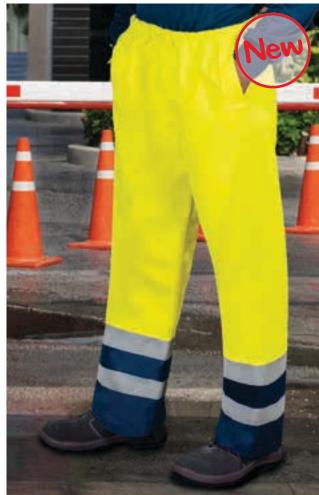

#### **RAIN CLOTHES**

Our rainwear collection expands with new garments featuring High Visibility Certification and Rain Protection, in addition to other simple items such as the raincoat.

### ENHANCED VISIBILITY

Garments designed and certified according to the PPE regulation EN 17353, indicated to signal and make the user visible in situations of risk due to dark conditions, thanks to its retroreflective bands.