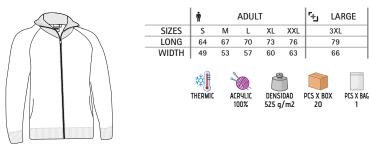

-|----|----|-------|----|-----|----------|-------|
| SIZES | S  | М  | L     | XL | XXL |          | 3XL   |
| LONG  | 63 | 66 | 69    | 72 | 75  |          | 78    |
| WIDTH | 52 | 55 | 58    | 61 | 64  |          | 67    |



\*



\* Male complement Trousers ROBLE (page 224).





# JACKET VESPA

-Full-Zip Thick Knitted Cardigan.

-Made of thick 100% acrylic knitted fabric, for a soft and comfortable feel with excellent breathability and optimal thermal insulation.

- Stand-up collar with full-zip front closure for effortless functionality and practicality.

- -Thick elasticated ribbed cuffs and waistband for comfortably fitting.
- -Two slanted waist pockets for convenient storage.
- Suitable marking methods: embroidery, stitching, and more.
- Ideal as workwear in chilly environments.









#### JACKET **ARCE**

-Two-Tone Full-Zip Thick Knitted Cardigan.

-Made of thick 100% acrylic knitted fabric, for a soft and comfortable feel with excellent breathability and optimal thermal insulation.

- Stand-up collar with full-zip front closure for effortless functionality and practicality.

- -Thick elasticated ribbed cuffs and waistband for comfortably fitting.
- -Two slanted waist pockets for convenient storage.
- Suitable marking methods: embroidery, stitching, and more.
- Ideal as workwear in chilly environments.







Vale complement T-Shirt WAVE (page 24)

# FLEECE JACKET **JASON**

- -Fleece Jacket with Pockets, affordable and versatile.
- Made of fleece fabric with outer anti-pilling finish and an inner brushed for optimal thermal insulation and extra comfort.
- -Sta