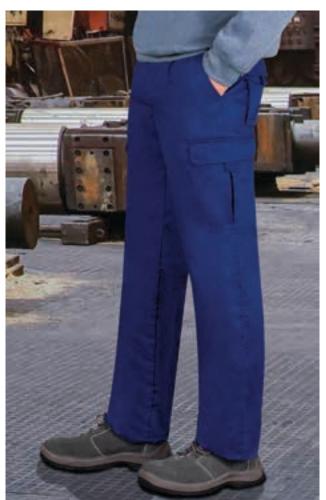

#### FOREST

Our garments designed for forest and nature agents are designed in colors according to the environment such as military green, black or beige. Garments made with technical, light, breathable fabrics... that protect from adverse weather conditions and allow great freedom of movement.

· T-Shirts **RESISTANCE**. · Trousers LEWIS.

· Jackets DAKOTA. · Trousers LEWIS. · Belts GREGORY.

· Trousers LEWIS. · Belts PATRIC.

· Jackets MAKALU.

· Trousers LEWIS. · Belts GREGORY. · Jackets VESPA. · Trousers LEWIS. · Belts GREGORY.