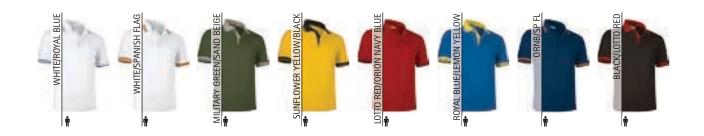

# T-SHIRT FURIA

- -Three-Tone Short Sleeve Crewneck T-Shirt with a distinctive Spanish Flag Detail.
- Made of 100% cotton ring spun knitted fabric for a soft and comfortable feel. -Elastic ribbed crewneck for comfortably fitting.
- -Orion navy blue base with red side panels and yellow piping, complemented by a Spanish flag detail on the front bottom hem.
- Double stitching on neck, bottom hem and sleeves for added strength and durability.
- -Suitable marking methods: screen printing, embroidery, transfer printing, vinyl application.

-Ideal for cheering on the Spanish national teams in various sporting disciplines.

Garments containing different colours must be washed with care, in cold water, using a suitable laundry detergent and to dry immediatly after washing.

### T-SHIRT SERVER

- -Two-Tone Short Sleeve Crewneck Regular Fit T-Shirt, according to organisations such as Fire-fighters and Civil Defence.
- -Made of 100% cotton ring spun knitted fabric for a soft and comfortable feel. -Orion navy blue base with a horizontal contrasting colour tape sewn around the chest for enhanced visibility.
- -Double stitching on neck, bottom hem and sleeves for added strength and durability.
- -An inner shoulder-to-shoulder tape that reinforces its structure and keeps its shape.
- Suitable marking methods: screen printing, embroidery, transfer printing, vinyl application.
- Ideal as workwear for the mentioned organisations, the SERVER model is also available in short sleeve and long sleeve polo shirts.