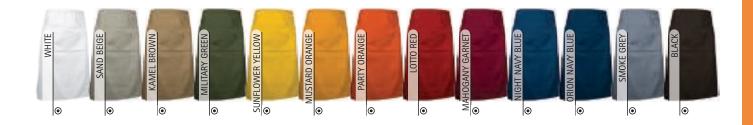

RNET

-Multi-Pocket Waist Apron.

- -Made of a sturdy cotton twill fabric blended with polyester for strength and durability.
- -Side straps for optimal waist adjustment, tied with a knot.
- -A wide compartmentalised waist pocket including pen holder for convenient storage.

-Hem-stitched contour seams and high-wear reinforcements with bartacks to for added strength and durability.

-Suitable marking methods: screen printing, embroidery, transfer printing, vinyl application. -Ideal as hospitality clothing and as promotional clothing.

 SIZES
 ONLY

 LONG
 70

 WIDTH
 65

 LONG
 POCKET

 POCKET
 17.5

 POCKET WIDTH
 23+24+22



DENSIDAD 200 g/m2 PCS X BOX 50 PCS X BAG

POLYESTER 65%

COTTON 35%



\* Female complement Women chino trousers ALESSIA (page 220)Women L/S shirt STAR (page 138).



# APRON MERLOT

-Pocketless Waist Apron.

-Made of a sturdy cotton twill fabric blended with polyester for strength and durability.

-Side straps for optimal waist adjustment, tied with a knot.

-Wide central waist pocket for convenient storage.

-Hem-stitched contour seams for added strength and durability.

-Suitable marking methods: screen printing, embroidery, transfer printing, vinyl application.

-Ideal as hospitality clothing and as promotional clothing.







\* Female complement Women L/S shirt VENEZIA (page 145).

# APRON **FLAMBE**

-Multi-Pocket Cross-Back Bib Apron.

-Made of a sturdy cotton twill fabric blended with polyester for strength and durability.

-Thick straps originating from the bib crisscross to the side fasteners, allowing for a personalised fit by tying them