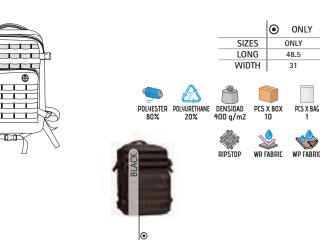

of fabric with smooth inner lining, and mesh back, mesh shoulder straps and mess carrying handle for a better airflow.

- Ergonomic reinforcement with inside foam in the dorsal and lumbar areas, abdominal strap for a better fit and greater comfort.

- Three spacious outer zippered pockets for a secure and convenient storage (the smallest with cable outlet and inner pocket for storing accessories), outer textile straps for hanging hook-and-loop badges and additional items.

-Expandable gussets that significantly increase its capacity, and side plastic buckles for volume reduction and easier carrying.

-Suitable marking methods: screen printing, embroidery, transfer printing, vinyl application, badges, shields.

- Ideal for sports use, military training, adventure sports, travel, and more.





 \* Male complement Detachable trousers LIVINGSTONE (page 216)L/S Half-Zip Polo EUROPA (page 115).



## BACKPACK WERPAT

-High-Capacity Backpack.

-Made of thick and durable waterproof outer fabric with smooth inner lining and mesh back for a better airflow.

- Ergonomic reinforcement with inside foam in the dorsal and lumbar areas for greater comfort.

-Rubber-coated top handle for comfortable hand carrying.

- Three large zippered outer pockets for convenient storage (the smallest with cable outlet) two side pockets for bottles or other items.

-Suitable marking methods: screen printing, transfer printing, vinyl application, embroidery.

-Ideal for sports, adventure sports, travel, and more.



BACKPACKS



Male complement S/S Polo Shirt HURRICANE (page 106).

#### SPORTS BAG **SQUA