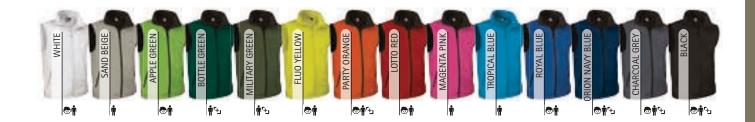

| SS. SHELL |           | 85%       | 10%          | 5%       | 350 g/m2 | 20        | 1         |



Child complement Polo PREDATOR (page 110). \* Female complement Polo PREDATOR (page 110). \* Male complement Sweatshirt STEVEN (page 118).



## PADDED VEST MULHOLLAND

#### -Quilted Vest with Pockets.

VESTS

- Made of three-layered padded fabric and softshell fabric in sides and yoke.

- Stand-up double layer collar with full-zip front closure for warmth and comfort.
- Straight-cut waist with adjustable elastic drawstring and stopper for a better fit and added comfort.
- Two vertical zippered waist pockets and an inner velcro pocket for a secure and convenient storage.

-Includes an inside back zip for easy marking with different methods: screen printing, embroidery, transfer printing, badges, vinyl application.

- Ideal as workwear, promotional clothing and casual wear.





ADULT

3 3XL

3XL

80.5

70

PCS X BAG

SOFTSHELL

XXL

XL



\* Male complement Sweatshirt RIDE (page 129).



Female complement Fleece CALGARY (page