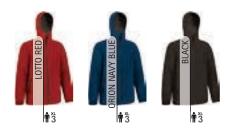

#### **FIREMEN**

A specific clothing for fire departments, easily identifiable by its red and navy blue colors, which allow the firefighter to wear a complete clothing, matching in any other daily activity outside of their action against fire.