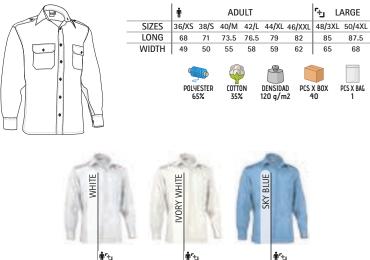

### T-SHIRT SERVER

- -Two-Tone Short Sleeve Crewneck Regular Fit T-Shirt, according to organisations such as Fire-fighters and Civil Defence.
- -Made of 100% cotton ring spun knitted fabric for a soft and comfortable feel. -Orion navy blue base with a horizontal contrasting colour tape sewn around the chest for enhanced visibility.
- -Double stitching on neck, bottom hem and sleeves for added strength and durability.
- -An inner shoulder-to-shoulder tape that reinforces its structure and keeps its shape.
- Suitable marking methods: screen printing, embroidery, transfer printing, vinyl application.
- Ideal as workwear for the mentioned organisations, the SERVER model is also available in short sleeve and long sleeve polo shirts.