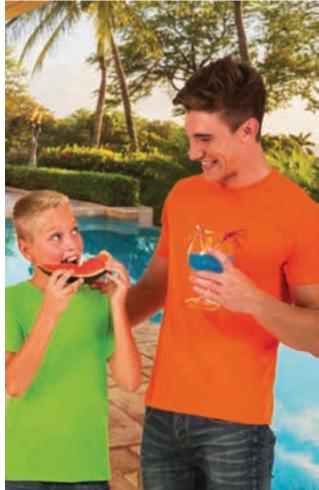

#### T-SHIRT **BIKE**

- -Short Sleeve Crewneck Regular Fit 100% Cotton T-shirt, lightweight and affordable while maintaining quality.
- Made of 100% ring spun cotton knitted fabric, ensuring a soft and comfortable feel.
- Elastic ribbed crewneck for comfortably fitting.
- Double stitching on neck, sleeves and bottom hem for added strength and durability.
- An inner shoulder-to-shoulder tape that reinforces its structure and keeps its shape.
- Suitable marking methods: screen printing, transfer printing, vinyl application.

- Ideal for multiple uses: workwear, sports school uniform, promotional clothing, souvenir, for a personalised gift, merchandising, events, festive clothing, and more.

|       | 0   | CHILD |       | <b>n</b> |    | ADULT |    |     | LARGE |  |
|-------|-----|-------|-------|----------|----|-------|----|-----|-------|--|
| SIZES | 4/5 | 6/8   | 10/12 | S        | М  | L     | XL | XXL | 3XL   |  |
| LONG  | 48  | 53    | 58    | 62       | 66 | 70    | 74 | 78  | 82    |  |
| WIDTH | 38  | 41    | 44    | 47       | 51 | 55    | 58 | 61  | 64    |  |