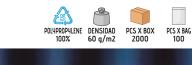

|          |          | •        | CHI      | LD       |          | Ť        |          | ADULT    |          |          |       |                      |                      |           |                |
|----------|----------|----------|----------|----------|----------|----------|----------|----------|----------|----------|-------|----------------------|----------------------|-----------|----------------|
|          | SIZES    | 3        | 4/5      | 6/8      | 10/12    | S        | М        | L        | XL       | XXL      | 2200  |                      | ß                    |           |                |
|          | LONG     | 24.5     | 28       | 31       | 34.5     | 38       | 39       | 40       | 41       | 42       |       | QD POLYESTER<br>100% | DENSIDAD<br>130 g/m2 | PCS X BOX | PCS X BAG<br>1 |
| EQUIVALE | NT SIZES | 25-26-27 | 28-29-30 | 31-32-33 | 34-35-36 | 37-38-39 | 40-41-42 | 43-44-45 | 46-47-48 | 49-50-51 | l fin |                      |                      |           |                |