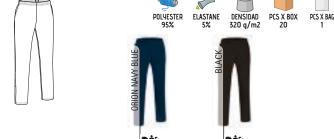

|          |          | •        | CHI      | LD       |          | Ť        |          | ADULT    |          |          |       |                      |                      |           |                |
|----------|----------|----------|----------|----------|----------|----------|----------|----------|----------|----------|-------|----------------------|----------------------|-----------|----------------|
|          | SIZES    | 3        | 4/5      | 6/8      | 10/12    | S        | М        | L        | XL       | XXL      | 2200  |                      | ß                    |           |                |
|          | LONG     | 24.5     | 28       | 31       | 34.5     | 38       | 39       | 40       | 41       | 42       |       | QD POLYESTER<br>100% | DENSIDAD<br>130 g/m2 | PCS X BOX | PCS X BAG<br>1 |
| EQUIVALE | NT SIZES | 25-26-27 | 28-29-30 | 31-32-33 | 34-35-36 | 37-38-39 | 40-41-42 | 43-44-45 | 46-47-48 | 49-50-51 | l fin |                      |                      |           |                |