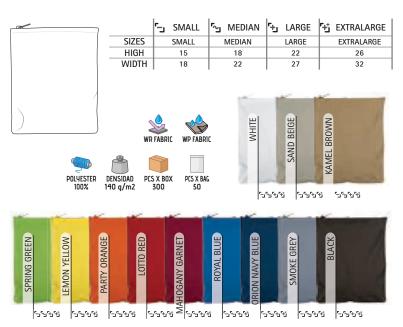

emmed top contour, double heat-sealed seams for added strength, and a die-cut handle for easy carrying.

- With volume of 1 litre and a load capacity of approximately 4 kg.
- -Suitable marking methods: screen printing.
- -Ideal for a corporate gift, personalised gift and bottle packaging.









#### BAG TOUR

- -Versatile Zippered Bag.
- Made of strong and durable waterproof fabric.
- Overlocked side seams for enhanced durability.
- Zip closure to keep belongings securely stored.
- Available in various sizes with a volume of 0,8 litres (small), 1,2 litre (medium), 2 litres (large) and 3 litres (extra-large).
- Suitable marking methods: screen printing, transfer printing.
- Ideal for organizing small items within a larger bag or backpack, for a
- personalised gift and a corporate gift.



#### BAG METRO

-Multi-purpose Drawstring Cloth Bag.

- Made of a sturdy cotton twill fabric blended with polyester for strength and durability.

- Hemmed top contour and overlocked interior seams for enhanced durability.
- Drawstring closure to keep belongings securely stored.
- Available in various sizes with a volume of 0,5 litres (small), 1 litre (medium),
- 2, 5 litres (large) and 4 litres (extra-large).
- Suitable marking methods: screen printing, transfer printing, vinyl application.
- Ideal for storing small items, for a personalised gift and a corporate gift.





#### CASE **NEBULOUS**

-Flat Zippered Pencil Case.

BAGS

- -Made of thick and durable waterproof Canvas fabric for strength and durability.
- -Matching zippered top closure for an easy and secure storage.
- -Suitable