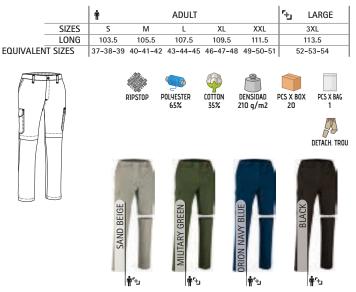

T-Shirt RACING (page 21).

## DETACHABLE TROUSERS LIVINGSTONE

-This Multi-Pocket Trekking Trousers has Detachable Legs, so you can easily convert into a Multi-Pocket Shorts in seconds.

-Made of durable and long-lasting cotton-polyester blend Ripstop fabric.

-A pair of trousers that can be easily converted into a short unzipping the legs when you need to.

- Button-and-zipped flap fastening, back elasticated waistband and belt loops for a better adjustment and a comfortable fit.

-Two slanted hip pockets, two side gusseted cargo pockets and two back pockets, all four with flap and velcro closure, for a secure and convenient storage.

- Suitable marking methods: screen printing, embroidery, transfer printing, vinyl application.

-Ideal as workwear and for outdoor and nature activities.





Male complement T-Shirt RACING (page 21).

### DETACHABLE TROUSERS WOODMAN

-This Multi-Pocket Woodland Camouflage Trekking Trousers has Detachable Legs, so you can easily convert into a Multi-Pocket Shorts in seconds. -Made of durable and long-lasting cotton-polyester blend Ripstop fabric. -A pair of trousers that can be easily converted into a short unzipping the legs when you need to.

- Button-and-zipped flap fastening, back elasticated waistband and belt loops for a better adjustment and a comfortable fit.

-Two slanted hip pockets, two side gusseted cargo pockets and two back pockets, all four with flap and velcro closure, for a secure and convenient storage.

- Suitable marking methods: screen printing, embroidery, transfer printing, vinyl application.

-Ideal for adventure spor