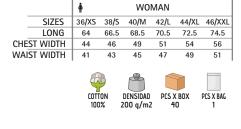

badges, shields.

- Ideal as workwear, corporate uniforms and casual wear.





\* Male complement Belt RUDOLF (page 346)Chino trousers ALEXANDER (page 219).

# WOMEN SHIRT **PANTER**

SHIRTS

-Women's Long Sleeve Slim Fit Denim Shirt with a Pocket.

-Made of pre-washed 100% cotton denim fabric for a soft and comfortable feel.

-Cuffs and front closure with bone effect buttons, from right to left, and a back central pleat to enhance mobility.

-A reinforced left chest pocket for convenient storage and showcase the branding.

-Double-stitched bottom and reinforced seams on sides, shoulders, sleeves and underarms for added strength and durability.

-Suitable marking methods: screen printing, embroidery, transfer printing, badges, shields.

- Ideal as casual wear and promotional clothing.











Male complement Chino trousers MARTIN (page 219).

VALENTO

# SHIRT LION

-Long Sleeve Denim Shirt with a Pocket.

-Made of pre-washed 100% cotton denim fabric for a soft and comfortable feel.

-Cuffs and front closure with bone effect buttons and a back central pleat to enhance mobility.

- A reinforced left chest pocket for convenient storage and showcase the branding.

-Double-stitched bottom and reinforced seams on sides, shoulders, sleeves and underarms for added strength and durability.

-Suitable marking methods: screen printing, embroidery, transfer printing, badges, shields.

- Ideal as casual wear and promotional clothing.











# S/S SHIRT ACADEMY

- -Short Sleeve Shirt with Two Pockets.
- Made of a lightweight 210 yarn cotton-polyester blend poplin fabric for stren