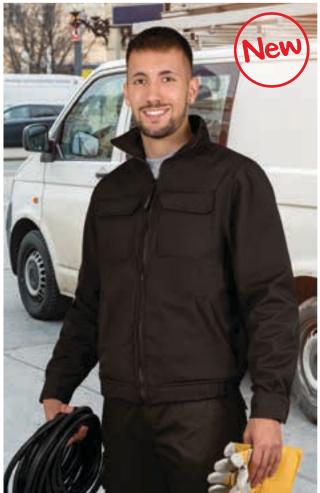

ckers.
- -Ideal for adventure sports and as workwear.





### SOFTSHELL JACKET **AVALON**

#### -Multi-Pocket Softshell Jacket.

-Made of a three-layered softshell fabric (a water repellent outer layer, a breathable mid-layer and micro fleece inner layer) providing windproof and water-repellent properties, as well as excellent thermal insulation.

- Stand-up collar with full-zip front fastening for warmth and comfort.

- Elasticated waistband and cuffs with hook-and-loop closure for a secure and comfortable fit.

- Two slanted zippered waist pockets and two patch pockets with velcro closure, for convenient storage.

- Suitable marking methods: embroidery, stitching, and anti-sublimation heatstickers.

-Ideal as workwear and promotional clothing.





ADULT

3× 3XL 3XL

79

69

PCS X BAG



Male complement Sweatshirt STEVEN (page 118)Trousers MONTERREY (page 221).



#### QUILTED HOODED JACKET BERING

-Two-Tone Quilted Softshell Hooded Jacket.

- Made of three-layered quilted fabric and softshell fabric in sides, hood, sleeves and yoke.

- Stand-up collar with double layer hood and full-zip front closure for warmth and comfort.

- Adjustable cuffs with rubber fastening with hook function (mushroom system) and straight-cut waist with adjustable elastic drawstring and stopper for a better fit and added comfort.

- Two vertical zippered waist pockets and an inner velcro pocket for a secure and convenient storage.

- Includes an inside back zip for easy marking with different methods: screen printing, embroidery, transfer printing, shields, vinyl application.

- Ideal as workwe