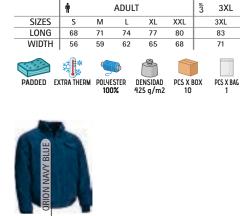

nside back zip for easy marking with different methods: screen printing, embroidery, transfer printing, badges, vinyl application. -Ideal as workwear and uniforms.





\* Male complement Sweatshirt STEVEN (page 118)Trousers ROBLE (page 224)

## QUILTED JACKET ARES

#### -Multi-Pocket Husky Jacket.

-Made of diamond-patterned outer fabric, smooth inner lining and inner quilting for ensuring excellent thermal insulation.

- Stand-up double layer collar with full-zip front closure for warmth and comfort.

- Thick elasticated ribbed cuffs and waistband for comfortably fitting.

-Two large split kangaroo front pockets and a left chest flap pocket for convenient storage, including pen holder.

- Suitable marking methods: screen printing, embroidery, badges.
- Ideal as workwear and uniforms.







\* Male complement Polo PREDATOR (page 110)Trousers ORION (page 234).

## JACKET **BALAK**

-Fleece-Lined Jacket.

- Made of outer waterproof Canvas fabric and anti-pilling micro fleece lining for excellent thermal insulation.

-Stand-up collar with full-zip front closure for effortless functionality and practicality.

- Elasticated waistband and cuffs for comfortably fitting.

- Two slanted zippered waist pockets and an inner velcro pocket for a secure and convenient storage.

- Includes an inside back zip for easy marking with different methods: screen

- printing, embroidery, transfer printing, badges, vinyl application.
- Ideal as promotional clothing, workwear and outdoor activities.



1<sup>°</sup>3

n 3





## REVERSIBLE JACKET **GLASGOW**

-Reversible Jacket with Great Value