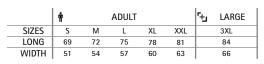

### BASE LAYER **SKYNET**

- -Long Sleeve Crewneck Thermal Base Layer T-Shirt with Second Skin Effect and High Thermal Insulation.
- -Made of intarsia 2D fabric offering excellent breathability and elasticity.
- Seamless and flat seam assembly techniques for reduced friction and enhanced comfort.
- Anatomical and dynamic design enhances user mobility during activities.
- Ideal as a base layer T-Shirt for high-intensity activities.

PCS X BAG

DENSIDAD

145 a/m/

POLYESTER 100% PCS X BOX 100

SUBLIMATION