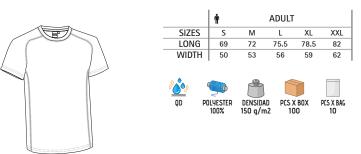

### TECHNICAL T-SHIRT **RESISTANCE**

-Short Sleeve Crewneck Sports T-Shirt, our top-selling Sports T-Shirt, is a great value for money and comes in a wide range of colours and sizes.

-Made of Bird-Eye breathable technical fabric, that promotes sweat wicking and quick-drying, ensuring optimal comfort.

- Split raglan sleeves for enhanced comfort and freedom of movement.
- Flat seams on armholes, sides and sleeves for reduced friction and enhanced comfort.
- Double stitching on neck, bottom hem and sleeves for added strength and durability.
- -Suitable marking methods: sublimation on white, screen printing, embroidery, transfer printing, vinyl application.
- Ideal as sportswear and workout activities.

Child complement Shorts COLLEGE (page 72). \* Female complement Shorts COLLEGE (page 72). \* Male complement Shorts COLLEGE (page 72).