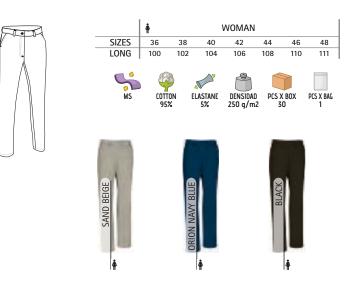

#### TROUSERS **PLAYER**

#### -Solid Coloured Sweatpants.

-Made of micro corduroy fabric with outer sheared for excellent thermal insulation and extra comfort.

- Elasticated waistband with adjustable drawstring for a better fitting. -Two hip pockets for convenient storage.
- Suitable marking methods: embroidery, stitching, badges, shields.

-Ideal as sportswear, sports school uniform and promotional clothing.

Male complement T-Shirt RACING (page 21).