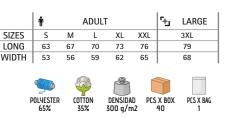

### T-SHIRT **ARROW**

-Long Sleeve Crewneck Regular Fit T-Shirt.

- Made of 100% cotton ring spun tubular knitted fabric for a soft and comfortable feel.
- -Elastic ribbed crewneck and cuffs for comfortably fitting.
- -Double stitching on neck, bottom hem and sleeves for added strength and durability.
- -An inner shoulder-to-shoulder tape that reinforces its structure and keeps its shape.
- Suitable marking methods: screen printing, embroidery, transfer printing, vinyl application.
- -Ideal as promotional clothing, sportswear, sports school uniform, workwear and more.

|       | 0   | CHILD |       | <b>n</b> |    | ADULT |    |     | <u>م</u> | LARGE |
|-------|-----|-------|-------|----------|----|-------|----|-----|----------|-------|
| SIZES | 4/5 | 6/8   | 10/12 | S        | М  | L     | XL | XXL |          | 3XL   |
| LONG  | 50  | 55    | 60    | 64       | 68 | 72    | 76 | 80  |          | 84    |
| WIDTH | 39  | 42    | 45    | 48       | 52 | 56    | 59 | 62  |          | 66    |

\* Child complement Cap PROMOTION (page 286).

\*Grey vigore: 98% cotton, 2% viscose.

**T-SHIRTS** 

PCS X BAG

PCS X BOX

DENSIDAD