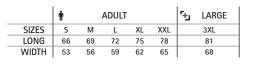

### T-SHIRT **ARROW**

-Long Sleeve Crewneck Regular Fit T-Shirt.

- Made of 100% cotton ring spun tubular knitted fabric for a soft and comfortable feel.
- -Elastic ribbed crewneck and cuffs for comfortably fitting.
- -Double stitching on neck, bottom hem and sleeves for added strength and durability.
- -An inner shoulder-to-shoulder tape that reinforces its structure and keeps its shape.
- Suitable marking methods: screen printing, embroidery, transfer printing, vinyl application.
- -Ideal as promotional clothing, sportswear, sports school uniform, workwear and more.

|       | 0   | CHILD |       | <b>n</b> |    | ADULT |    |     | <u>م</u> | LARGE |
|-------|-----|-------|-------|----------|----|-------|----|-----|----------|-------|
| SIZES | 4/5 | 6/8   | 10/12 | S        | М  | L     | XL | XXL |          | 3XL   |
| LONG  | 50  | 55    | 60    | 64       | 68 | 72    | 76 | 80  |          | 84    |
| WIDTH | 39  | 42    | 45    | 48       | 52 | 56    | 59 | 62  |          | 66    |