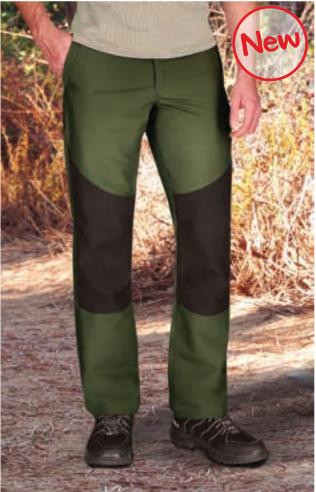

# SPORT SHORTS AEROPLANE

-Lightweight Multi-Pocket Work Shorts.

- -Made of durable and long-lasting cotton-polyester blend fabric.
- -Elasticated waistband with regulable drawstrings for a better adjustment and a comfortable fit.
- -Two slant hip pockets and two back pockets for convenient storage.
- -Overlocked inner seams and double stitching on bottom hem for added strength and durability.

-Suitable marking methods: sublimation on white, screen printing, embroidery, transfer printing, vinyl application.

- Ideal as workwear.

\* Male complement Polo THUNDER (page 105).

\* Male complement Technical T-Shirt CHALLENGE (page 64).