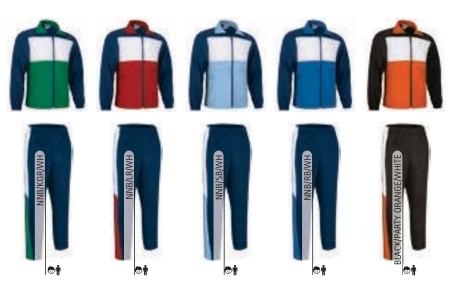

Sports Kits MARACANA.
 Socks KRAMER.

FOOTBALL

· Sports Bibs TRAINING.
· Bermuda Shorts COLLEGE.
· Socks FENIX.

• T-Shirts LEOPARD. • Bermuda Shorts MILAN. • Socks FENIX. Jackets TOURNAMENT.
 Trousers TOURNAMENT.
 Socks FENIX.
 Sport Bags SQUAD.

Jackets MATCHPOINT.

A

Trousers MATCHPOINT.
 Socks FENIX.
 Sport Bags SQUAD.