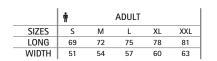

- Ideal for multiple uses: workwear, sports school uniform, promotional clothing, souvenir, for a personalised gift, merchandising, events, festive clothing, and more.

|       | 0   | CHILD |       | <b>n</b> |    | ADULT |    |     | LARGE |  |
|-------|-----|-------|-------|----------|----|-------|----|-----|-------|--|
| SIZES | 4/5 | 6/8   | 10/12 | S        | М  | L     | XL | XXL | 3XL   |  |
| LONG  | 48  | 53    | 58    | 62       | 66 | 70    | 74 | 78  | 82    |  |
| WIDTH | 38  | 41    | 44    | 47       | 51 | 55    | 58 | 61  | 64    |  |