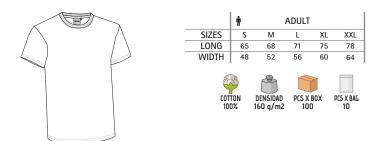

T-SHIRTS

ADULT Ť XXL SIZES XS Μ XL LONG 65 68 71 74 77 80 WIDTH 44 47 50 56 59 53 PCS X BOX 100 PCS X BAG COTTON 100% DENSIDAD 160 g/m2