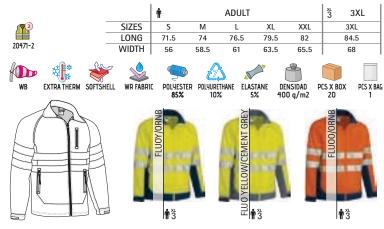

### ENHANCED VISIBILITY

Garments designed and certified according to the PPE regulation EN 17353, indicated to signal and make the user visible in situations of risk due to dark conditions, thanks to its retroreflective bands.

#### **HIGH VISIBILITY**

Garments designed and certified according to the PPE standard EN 20471, indicated to signal and make the user visible, both day and night, in risk situations, thanks to its fluorescent fabrics and retroreflective bands.