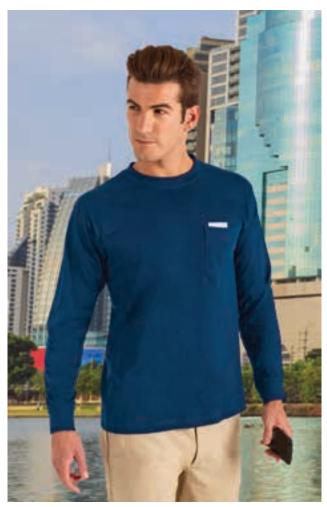

### T-SHIRT SERVER

- -Two-Tone Short Sleeve Crewneck Regular Fit T-Shirt, according to organisations such as Fire-fighters and Civil Defence.
- -Made of 100% cotton ring spun knitted fabric for a soft and comfortable feel. -Orion navy blue base with a horizontal contrasting colour tape sewn around the chest for enhanced visibility.
- -Double stitching on neck, bottom hem and sleeves for added strength and durability.
- -An inner shoulder-to-shoulder tape that reinforces its structure and keeps its shape.
- Suitable marking methods: screen printing, embroidery, transfer printing, vinyl application.
- Ideal as workwear for the mentioned organisations, the SERVER model is also available in short sleeve and long sleeve polo shirts.