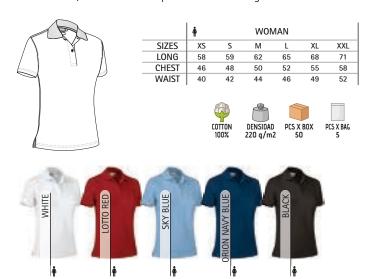

er comfort.

-Includes a pocket for sewing and showcasing different suitable marking methods: screen printing, embroidery, transfer printing, badges, shields.

- Ideal as workwear, casual wear and promotional clothing.



### POLO VALLEY

-Women' Short Sleeve Slim Fit Polo Shirt.

-Made of 100% cotton pique fabric for a soft and comfortable feel.

-Flap and two matching button opening for a more personalised fit, right to left fastening.

- Knitted collar and sleeve cuffs for comfortably fitting.

-Double stitching on bottom hem and side slits for enhanced mobility and greater comfort.

-Includes a pocket for sewing and showcasing different suitable marking methods: screen printing, embroidery, transfer printing, badges, shields. - Ideal as workwear, casual wear and promotional clothing.





# POLO CALIFORNIA

-Short Sleeve Sports Polo Shirt with Pocket.

-Made of breathable technical fabric, that promotes sweat wicking and quickdrying, ensuring optimal comfort.

- -Flap and two matching button opening for a more personalised fit.
- -Knitted collar and sleeve cuffs for comfortably fitting.

-A reinforced left chest pocket for convenient storage and showcase the branding.

-Suitable marking methods: sublimation on white, screen printing, embroidery, transfer printing, badges, shields.

- Ideal for physical activities and as workwear, sportswear and promotional clothing.







# POLO **NEPTUNO**

-Short Sleeve Polo Shirt with Pocket.

- -Made of durable and long-lasting cotton-polyester blend pique fabric.
- -Flap and two matching button opening for a more personalised fit.