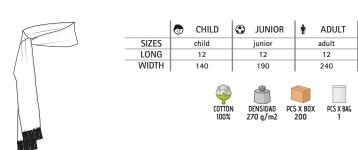

BENA

-Rectangular Sash.

-Made of a lightweight cotton-polyester blend poplin fabric for strength and durability.

- Stitching all around with a 6 mm hem for added strength and durability.
- -Suitable marking methods: screen printing, transfer printing, vinyl application.
- Ideal as festive clothing for local festivities, street bands' dressing and more.



SASH LYRIC

#### -Fringed Sash.

- -Made of double-thread woven-structured long-lasting 100% cotton fabric for a soft and comfortable feel.
- -Rectangular shape with fringe trim on the ends.
- -Overlocked side inner seams for added strength and durability.

-Suitable marking methods: screen printing, embroidery, transfer printing, vinyl application.

- Ideal as festive clothing for local festivities and traditional regional clothing.









\* Male complement Trousers FERIA (page 280)T-Shirt FRESH (page 31). \* Female complement Women festive trousers PASACALLES (page 280)T-Shirt TIFFANY (page 47).



# CAP **PROMOTION**

-Lightweight 5-Panel Cap.

- -Made of 100% cotton twill fabric for durability, strength and breathability.
- -Two embroidered vents for better airflow, curved visor to prevent sunlight and provide freshness.
- -An inner band around the contour for greater comfort.
- -Semi-circular back opening with velcro fastening tab for a secure fit.
- Seamless vertical front panel with removable inner reinforcement for easy marking with different
- methods: screen printing, embroidery, vinyl application, transfer printing.

-Ideal as sportswear, merchandising, for a personalised gift, a corporate gift, a souvenir