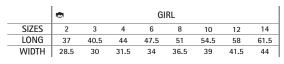

- Ideal for multiple uses: workwear, sports school uniform, promotional clothing, souvenir, for a personalised gift, merchandising, events, festive clothing, and more.

|       | 0   | CHILD |       | <b>n</b> |    | ADULT |    |     | LARGE |  |
|-------|-----|-------|-------|----------|----|-------|----|-----|-------|--|
| SIZES | 4/5 | 6/8   | 10/12 | S        | М  | L     | XL | XXL | 3XL   |  |
| LONG  | 48  | 53    | 58    | 62       | 66 | 70    | 74 | 78  | 82    |  |
| WIDTH | 38  | 41    | 44    | 47       | 51 | 55    | 58 | 61  | 64    |  |