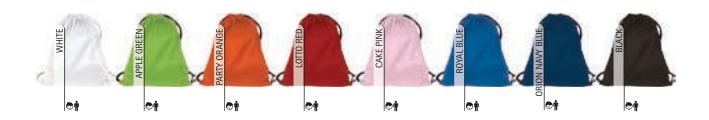

ckpack with Inner Pocket.
- -Made of velvety microfiber fabric which is breathable, flexible, comfortable and versatile.
- Thick-gauge drawstring sewn to the lower sides, which allows for shoulder adjustment and acts as a closure.
- -Hem-stitched inner seams and reinforced corners for added strength and durability.
- -A small inner zippered pocket for storing personal items.
- Suitable marking methods: screen printing, transfer printing, vinyl application, embroidery, stitching, sublimation on white.
- Ideal for a corporate gift, a personalised gift and light items carrying.

|       | 😓 CHILD | 🛉 ADULT |  |
|-------|---------|---------|--|
| SIZES | CHILD   | ADULT   |  |
| HIGH  | 35      | 45      |  |
| WIDTH | 27      | 38      |  |





\* Female complement T-Shirt EAGLE (page 23).





## BACKPACK **PALENI**

- -Pocket Drawstring Backpack.
- Made of water-repellent Oxford fabric, long-lasting and resistant.
- Medium-gauge drawstring tied to lower side metal eyelets, which allows for shoulder adjustment and acts as a closure.

-Reinforced inner seams with tape and reinforced corners with thick and durable fabric for added durability.

An exterior zippered pocket for convenient storage with cable outlet.
 Suitable marking methods: screen printing, transfer printing, vinyl application, sublimation on white.

- Ideal for a corporate gift, a personalised gift and light items carrying.



\* Female complement T-Shirt NAPPA (page 32).

#### BACKPACK **ALCEO**

-Drawstring Backpack with Inner Pocket.

-Made of a sturdy cotton twill fabric blended with polyester for strength