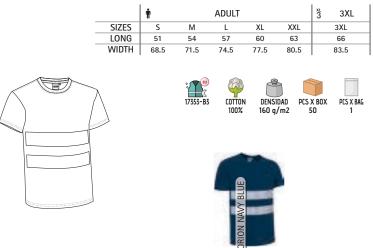

### TECHNICAL T-SHIRT BRICKPLUS

- -Two-Tone Short Sleeve Crewneck Sports T-shirt.
- Made of Bird-Eye breathable technical fabric, that promotes sweat wicking and quick-drying, ensuring optimal comfort.
- Contrasting colour in side bands, seams and shoulders, easily combinable with other sports garments.
- Flat seams on shoulders and armholes for reduced friction and enhanced comfort.
- Suitable marking methods: sublimation on white, screen printing, embroidery, transfer printing, vinyl application.
- Ideal as sportswear and workout activities.