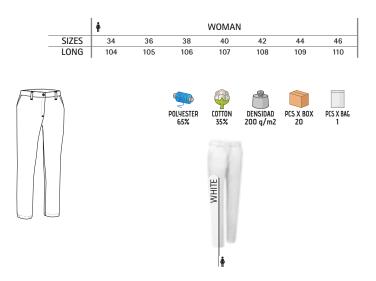

\* Male complement Trousers CASTER (page 222). \* Female complement Women trousers ADVANCE (page 220).

Garments containing different colours must be washed with care, in cold water, using a suitable laundry detergent and to dry immediatly after washing.