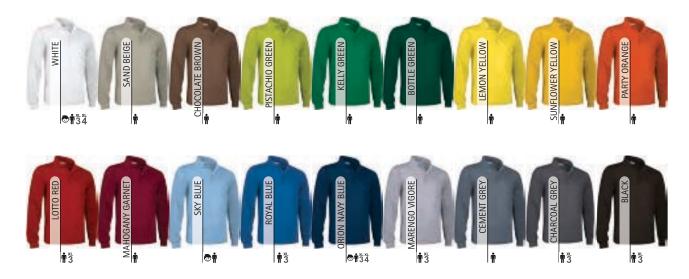

### T-SHIRT **ARROW**

-Long Sleeve Crewneck Regular Fit T-Shirt.

- Made of 100% cotton ring spun tubular knitted fabric for a soft and comfortable feel.
- -Elastic ribbed crewneck and cuffs for comfortably fitting.
- -Double stitching on neck, bottom hem and sleeves for added strength and durability.
- -An inner shoulder-to-shoulder tape that reinforces its structure and keeps its shape.
- Suitable marking methods: screen printing, embroidery, transfer printing, vinyl application.
- -Ideal as promotional clothing, sportswear, sports school uniform, workwear and more.

\* Child complement Cap PROMOTION (page 286).

\*Grey vigore: 98% cotton, 2% viscose.

**T-SHIRTS** 

PCS X BAG

PCS X BOX

DENSIDAD