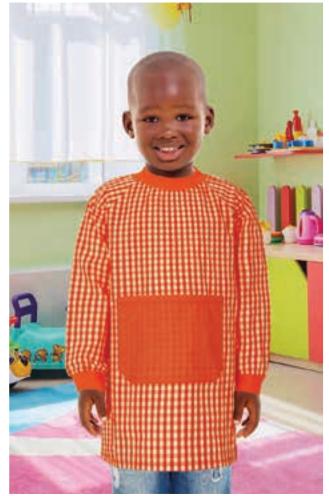

s containing different colours must be washed with care, in cold water, using a suitable laundry detergent and to dry immediatly after washing.

### KIDS SMOCK **GARDEN**

-Crewneck Buttonless Kids' Smock with Spacious Central Pocket.

- Made of lightweight and long-lasting cotton fabric blended with polyester flat weave, using dyed yarn and checkered design, ensuring strength and durability.

- Elastic ribbed crewneck for comfortably fitting, includes a wide sewn-in ribbon on the inside back for easy hanging.

- Spacious front pocket, in a contrasting plain colour, ensuring easy accessibility.

- Suitable marking methods: screen printing, vinyl application, transfer printing, embroidery.

- Ideal for babies and toddlers in nurseries as it can be effortlessly worn over their clothes.









# BAG **SNACK**

- -Rectangular Lunch/Snack Drawstring Cloth Bag.
- Made of flat weave in a checkered design, using dyed yarn, cotton twill fabric blended with polyester for strength and durability.
- Drawstring closure to keep belongings securely stored.

- Suitable marking methods: screen printing, embroidery, transfer printing, badges.

- Ideal for nursery or kindergartens use, as well as promotional clothing and for a personalised gift.





Garments containing different colours must be washed with care, in cold water, using a suitable laundry detergent and to dry immediatly after washing.

#### KIDS LAB COAT CHALK

-Long Sleeve School Kids' Smock.

- Made of a sturdy cotton twill fabric blended with polyester for strength and durability.

- A wide V-neck shirt collar, for optimal