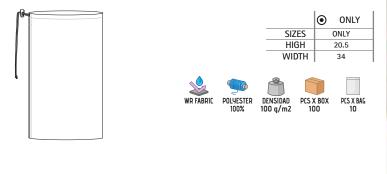

lted fleece fabric on both sides for extra warmth and softness. -Rectangular shape with rounded corners and hemmed contour with decorative thread for an elegant finish.

- -Suitable marking methods: embroidery, stitching.
- Ideal as a winter and home accessory.













\* Female complement Women L/S shirt STAR (page 138)Women chino trousers ALESSIA (page 220).

#### BLANKET CARRIER COVER

-Blanket Holder Bag.

-Made of durable water-repellent flat weave for long-lasting use.

-Cylindrical shape designed for easy rolling and storage.

-An adjustable drawstring closure with a stopper for a secure fit. -Double cord handles for comfortable carrying.

-Suitable marking methods: screen printing, transfer, vinyl, stitching. -Ideal for carrying the KODIAK, DREAMS, CRIB and TERRAIN blankets.







۲

#### BLANKET HOLDER COMFY

-Blanket Holder with Handle.

-Made of durable and long-lasting Canvas fabric textile tape.

-A convenient handle for easy carrying and hook-and-loop fasteners for secure blanket storage.

-A central fabric panel for easy personalisation.

-Suitable marking methods: screen printing, transfer printing, vinyl application, stitching.

-Ideal for carrying the KODIAK, DREAMS, CRIB, TERRAIN and CUSHION blanket models.









\* Female complement Women L/S shirt STAR (page 138)Women chino trousers ALESSIA (page 220).

### BLANKET **TERRAIN**

#### -Plaid or Tartan Blanket.

- -Made of a pleasant quilted fleece fabric on both sides for extra softness, warmth and excellent thermal insulation.
- -Plaid or tartan print with chequered and lines.
- -Rectangular sha