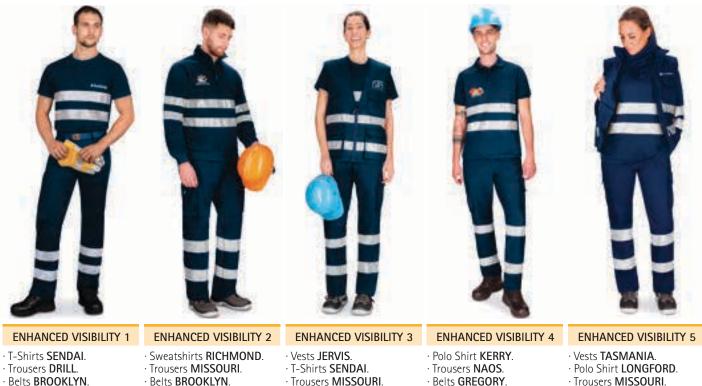

### ENHANCED VISIBILITY

Garments designed and certified according to the PPE regulation EN 17353, indicated to signal and make the user visible in situations of risk due to dark conditions, thanks to its retroreflective bands.