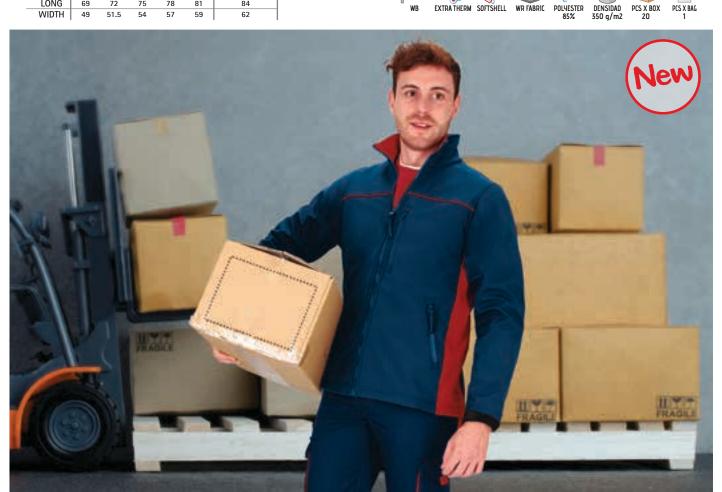

ook function (mushroom system) and straight-cut waist with elastic drawstring and stopper for a better fit and added comfort.

- Two slanted waist pockets and a vertical left chest pocket, all zippered and fleece-lined, for a secure and convenient storage, and extra warmth.

-Suitable marking methods: embroidery, stitching, and anti-sublimation heat seal.

- Ideal as workwear and uniforms, this Softshell Jacket matches all THUNDER line items (sweatshirt,

trousers, T-shirt, polo shirts, fleece jacket, and vest).

|       | Ť  |      | ADULT |    |     | ъ | LARGE |  |
|-------|----|------|-------|----|-----|---|-------|--|
| SIZES | S  | М    | L     | XL | XXL |   | 3XL   |  |
| LONG  | 69 | 72   | 75    | 78 | 81  |   | 84    |  |
| WIDTH | 49 | 51.5 | 54    | 57 | 59  |   | 62    |  |



\* EXTRA THERM SOFTSHELL

WR FABRIC

PCS X BOX 20

PCS X BAG

\* Male complement Trousers THUNDER (page 225)T-Shirt DENVER (page 42).



### SOFTSHELL JACKET MAIDU

#### -Mesh Lined Softshell Jacket.

-Made of extra thick three-layered stretch softshell fabric (a water-repellent outer layer, a breathable mid-layer and micro fleece inner layer) providing windproof and water-repellent properties, as well as excellent thermal insulation, also includes an inner back mesh lining for improved breathability and a better airflow.

-Stand-up collar with full-zip flap and snap matching button front closure, for warmth and comfort.

- Elasticated waistband and cuffs with snap buttons closure for a secure and comfortable fit.

-Two slanted waist pockets and an inner pocket, all zippered, for a secur