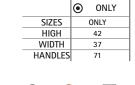

lication.

- Ideal as promotional clothing, for a personalised gift and daily use.







\* Female complement T-Shirt AMANDA (page 47).

VALENTO 395

# BAG CALIOPE

BAGS

#### -Long-Handled Tote Bag.

- Made of 100% cotton natural fabric, without chemical dye treatment, ensuring durability, breathability, and environmental friendliness.
   Handles reinforced with cross-stitching at the junction point for added strength and overlocked side seams for enhanced durability.
- Designed to be folded and easily carried, promoting the reduction of plastic usage during shopping.
- -With volume of 10 litres and a load capacity of approximately 20kg. -Suitable marking methods: screen printing, transfer printing, vinyl application.
- Ideal for a personalised gift, a corporate gift and daily use.











\* Female complement Technical T-Shirt RESISTANCE (page 63).



#### BAG CARRIE

- -Rectangular Short-Handled Non-Woven Fabric Bag.
- Made of non-woven fabric with plastic-coated finish on the outside for added durability.
- Hemmed top contour and handles with heat-sealed cross-shaped
- reinforcement at the junction point for added strength.
- Gusseted sides and corners to provide greater capacity.
- With volume of 12 litres and a load capacity of approximately 9kg.
- -Suitable marking methods: screen printing.
- Ideal for a corporate gift, a personalised gift and daily use.



396

VALENTO



## BAG **SHOPPING**

-Elongated Short-Handled Gusseted Non-Woven Fabric Bag.

- Made of non-woven fabric with plastic-coated finish on the outside for added durability.

- Hemmed top contour an