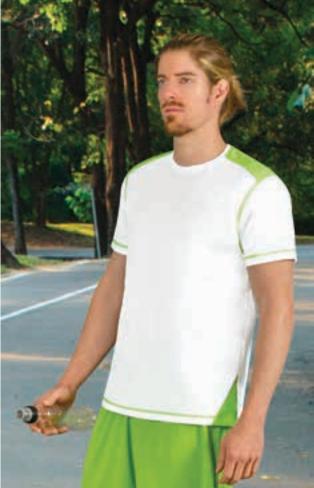

### TECHNICAL T-SHIRT **RESISTANCE**

-Short Sleeve Crewneck Sports T-Shirt, our top-selling Sports T-Shirt, is a great value for money and comes in a wide range of colours and sizes.

-Made of Bird-Eye breathable technical fabric, that promotes sweat wicking and quick-drying, ensuring optimal comfort.

- Split raglan sleeves for enhanced comfort and freedom of movement.
- Flat seams on armholes, sides and sleeves for reduced friction and enhanced comfort.
- Double stitching on neck, bottom hem and sleeves for added strength and durability.
- -Suitable marking methods: sublimation on white, screen printing, embroidery, transfer printing, vinyl application.
- Ideal as sportswear and workout activities.

Child complement Shorts COLLEGE (page 72). \* Female complement Shorts COLLEGE (page 72). \* Male complement Shorts COLLEGE (page 72).