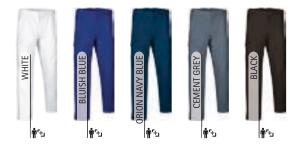

Female complement Vest THUNDER (page 185)T-Shirt TIGER (page 40).



## TROUSERS **QUARTZ**

-Multi-Pocket Work Trousers.

-Made of a sturdy cotton twill fabric blended with polyester for strength and durability.

-Button-and-zipped flap fastening, back elasticated waistband and belt loops for a better adjustment and a comfortable fit.

-Two slanted hip pockets, two side peak-shaped velcro flap pockets and a right back patch pocket for a secure and convenient storage, and showcase the branding.

- Double main seams and extra high-wear reinforcements with safety bartacks, ensuring long-lasting strength and durability.

- Suitable marking methods: screen printing, embroidery, transfer printing, vinyl application.

-Ideal as workwear and uniforms.



Male complement T-Shirt EAGLE (page 23).



TROUSERS

# TROUSERS **ROBLE**

- -Multi-Pocket Work Trousers.
- -Made of a sturdy cotton twill fabric blended with polyester for strength and durability.

-Button-and-zipped flap fastening, back and sides elasticated waistbands and belt loops for a better adjustment and a comfortable fit.

-Two slanted hip pockets, two back pockets and two side cargo pockets (the right one with a cutter pocket), all four with flap and velcro closure for a secure and convenient storage.

- Double main seams and extra high-wear reinforcements with safety bartacks, ensuring longlasting strength and durability.

- Suitable marking methods: screen printing, embroidery, transfer printing, vinyl application.
- -Ideal as workwear and uniforms.





\* Male complement Belt BROOKLYN (page 346)Polo YACHT (page 94)