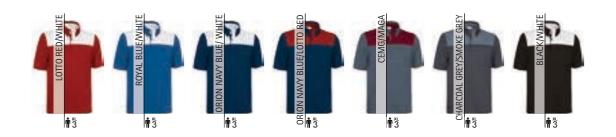

### T-SHIRT SERVER

- -Two-Tone Short Sleeve Crewneck Regular Fit T-Shirt, according to organisations such as Fire-fighters and Civil Defence.
- -Made of 100% cotton ring spun knitted fabric for a soft and comfortable feel. -Orion navy blue base with a horizontal contrasting colour tape sewn around the chest for enhanced visibility.
- -Double stitching on neck, bottom hem and sleeves for added strength and durability.
- -An inner shoulder-to-shoulder tape that reinforces its structure and keeps its shape.
- Suitable marking methods: screen printing, embroidery, transfer printing, vinyl application.
- Ideal as workwear for the mentioned organisations, the SERVER model is also available in short sleeve and long sleeve polo shirts.