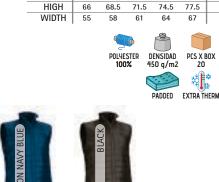

|



Child complement Polo PREDATOR (page 110). \* Female complement Polo PREDATOR (page 110). \* Male complement Sweatshirt STEVEN (page 118).



## PADDED VEST MULHOLLAND

#### -Quilted Vest with Pockets.

VESTS

- Made of three-layered padded fabric and softshell fabric in sides and yoke.

- Stand-up double layer collar with full-zip front closure for warmth and comfort.
- Straight-cut waist with adjustable elastic drawstring and stopper for a better fit and added comfort.
- Two vertical zippered waist pockets and an inner velcro pocket for a secure and convenient storage.

-Includes an inside back zip for easy marking with different methods: screen printing, embroidery, transfer printing, badges, vinyl application.

- Ideal as workwear, promotional clothing and casual wear.





ADULT

3 3XL

3XL

80.5

70

PCS X BAG

SOFTSHELL

XXL

XL



\* Male complement Sweatshirt RIDE (page 129).



Female complement Fleece CALGARY (page 162).

## VEST CANDICE

-Slim Fit Women' Softshell Vest.

- Made of a three-layered softshell fabric (a water-repellent outer layer, a breathable mid-layer and micro fleece inner layer) providing windproof and water-repellent properties, as well as excellent thermal insulation.

- Stand-up double layer collar with full-zip front closure including a chin guard for warmth and comfort.

-Straight-cut waist with adjustable elastic drawstring and stopper for a better fit and added comfort.

- Two slanted zippered waist pockets for a secure and convenient storage.

- Suitable marking methods: embroidery, stitching, and anti-sublimation heat seal