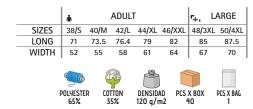

roidery, transfer printing, badges, shields.

- Ideal as workwear and security uniforms.



ŵ'tu



\* Male complement Trousers CHISPA (page 227)Belt PATRIC (page 352).

# L/S SHIRT CONGRESS

-Long Sleeve Shirt with Two Pockets.

- Made of a lightweight 210 yarn cotton-polyester blend poplin fabric for strength and durability.

- Matching button front closure and cuffs, a back pleat to enhance mobility.

-Two reinforced pleated chest pockets with flap and matching button fastening for convenient storage and showcase the branding.

-Double-stitched bottom and reinforced seams on sides, shoulders, sleeves and underarms for added strength and durability.

-Suitable marking methods: screen printing, embroidery, transfer printing, badges, shields.

- Ideal as workwear and security uniforms.







# S/S SHIRT CONGRESS

-Short Sleeve Shirt with Two Pockets.

- Made of a lightweight 210 yarn cotton-polyester blend poplin fabric for strength and durability.

- Matching button front closure and a back pleat to enhance mobility.

-Two reinforced pleated chest pockets with flap and matching button fastening for convenient storage and showcase the branding.

-Outer hem on sleeves and reinforced seams for added strength and durability.

-Suitable marking methods: screen printing, embroidery, transfer printing, badges, shields.

- Ideal as workwear, corporate uniforms and security uniforms.





\* Male complement Belt PATRIC (page 352)Trousers ROBLE (page 224).

# SHIRT PRESIDENT

#### -Long Sleeve Shirt with a Pocket.

-Made of 200 yarn 100% cotton poplin fabric for a soft and comforta