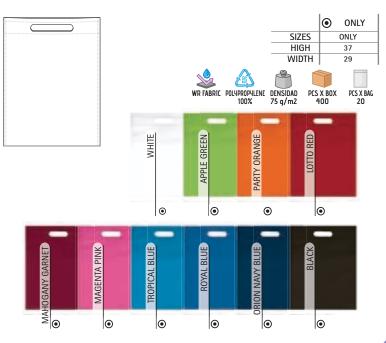

ed strength.
- Gusseted sides to provide greater capacity.
- With volume of 8 litres and a load capacity of approximately 10kg.
- Suitable marking methods: screen printing.
- Ideal for a corporate gift, a personalised gift and daily use.



398 VALENTO

BAGS



#### BAG **EASTON**

-Medium-Sized Flat Non-Woven Fabric Bag with Die-Cut Handle. -Made of lightweight and water-repellent non-woven fabric with embossed finish.

- Seamless bottom and heat-sealed side seams for enhanced durability.
- Hemmed top contour with heat-sealed reinforcement at the junction point for added strength, and a die-cut handle for easy carrying.
- With volume of 7,5 litres and a load capacity of approximately 12 kg.
- -Suitable marking methods: screen printing.

-Ideal for a corporate gift and personalised gift.



\* Female complement Dress LINDA (page 50).

#### BAG GOSSIPGIRL

-Big-Sized Flat Non-Woven Fabric Bag with Die-Cut Handle for Easy Carrying. -Made of lightweight and water-repellent non-woven fabric with embossed finish.

- Seamless bottom and heat-sealed side seams for enhanced durability.

- Hemmed top contour, double heat-sealed seams for added strength, and a die-cut handle for easy carrying.

- With volume of 20 litres and a load capacity of approximately 12 kg.
- -Suitable marking methods: screen printing.
- -Ideal for a corporate gift and a personalised gift.





#### BAG **JAYDEN**

BAGS

-Small-Sized Flat Non-Woven Fabric Bag with Die-Cut Handle.

-Made of lightweight and water-repellent non-woven fabric with embossed finish.

- Seamless bottom and heat-sealed side seams for e