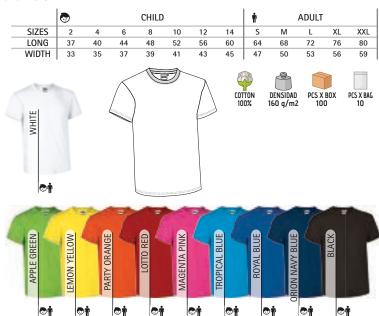

- Ideal for multiple uses: workwear, sports school uniform, promotional clothing, souvenir, for a personalised gift, merchandising, events, festive clothing, and more.

|       | 0   | CHILD |       | <b>n</b> |    | ADULT |    |     | LARGE |  |
|-------|-----|-------|-------|----------|----|-------|----|-----|-------|--|
| SIZES | 4/5 | 6/8   | 10/12 | S        | М  | L     | XL | XXL | 3XL   |  |
| LONG  | 48  | 53    | 58    | 62       | 66 | 70    | 74 | 78  | 82    |  |
| WIDTH | 38  | 41    | 44    | 47       | 51 | 55    | 58 | 61  | 64    |  |