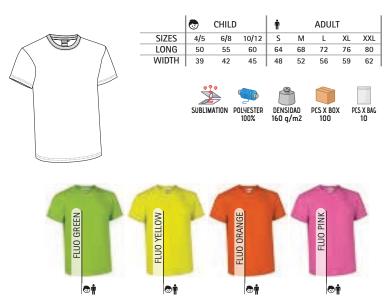

#### T-SHIRT ROONIE

-Short Sleeve Crewneck Regular Fit Fluo Colours T-Shirt.

- Made of flat knit 100% polyester fabric with a soft cotton-like touch for a comfortable feel.

- Elastic ribbed crewneck for comfortably fitting.

Double stitching on neck, hem and sleeves for added strength and durability.
 An inner shoulder-to-shoulder tape that reinforces its structure and keeps its shape.

- Suitable marking methods: sublimation with dark colours, screen printing, embroidery, transfer printing, vinyl application.

- Ideal as promotional clothing, souvenir, merchandising, events, and more.