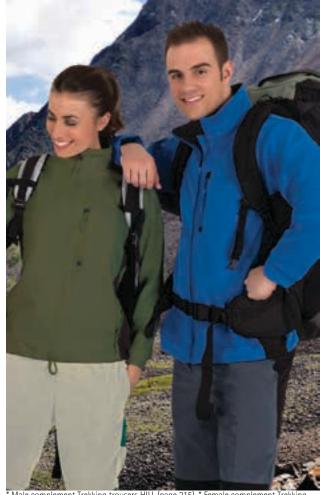

omplement T-Shirt RACING (page 21)

#### SOFTSHELL JACKET **PEAK**

-Two-Tone Softshell Jacket with Three Pockets.

-Made of a three-layered softshell fabric (a water-repellent outer layer, a breathable mid-layer and micro fleece inner layer) providing windproof and water-repellent properties, as well as excellent thermal insulation.

- Stand-up double layer collar with full-zip front closure including a chin guard for warmth and comfort.

-Elasticated waistband and cuffs for comfortably fitting.

- Two slanted waist pockets and a vertical left chest pocket, all zippered, for a secure and convenient storage.

-Suitable marking methods: embroidery, stitching, and anti-sublimation heatstickers.

-Ideal as workwear, promotional clothing, sportswear, casual wear and for outdoor activities.





\* Male complement Trekking trousers HILL (page 215). \* Female complement Trekking trousers HILL (page 215).

# SOFTSHELL JACKET SAPONI

-Two-Tone Softshell Jacket with Three Pockets.

- Made of a three-layered softshell fabric (a water-repellent outer layer, a breathable mid-layer and micro fleece inner layer) providing windproof and water-repellent properties, as well as excellent thermal insulation.
- Stand-up double layer collar with full-zip front closure including a chin guard for warmth and comfort.
- Adjustable cuffs with hook-and-loop fastening, straight-cut waist with adjustable elastic drawstring and stopper for a better fit and added comfort.
- Two slanted waist pockets and a vertical left chest pocket, all zippered, for a secure and convenient storage.
- Suitable marking me