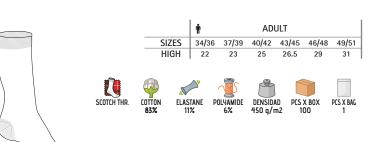

ing comfort and excellent thermal insulation.

-Stretchy contours in the upper area to provide optimal grip and a secure fit.

- -Polyamide reinforcements on heel and toe for added strength and durability.
- Suitable marking methods: stitching, embroidery.

-Ideal as workwear and winter uniforms.





SOCKS



#### SCOTLAND THREAD SOCKS **AZOR**

#### -Scotland Thread Socks.

- Made of premium-quality, soft, elastic and breathable cotton yarn, for a better airflow thanks to its structure providing all-day comfort.

-Stretchy contours in the upper area to provide optimal support and a secure fit.

-Polyamide reinforcements on heel and toe for added strength and durability. - Suitable marking methods: stitching, embroidery.

-Ideal for use with dress shoes, workwear and corporate uniforms.





## CHILDREN SOCKS CUCO

-Medium Height Children' Socks.

- Made of cotton-rich, soft and breathable fabric for a better airflow, blended with soft and long-lasting polyester and infused with flexible and adjustable elastane for a snug fit.

-Stretchy contours in the upper area to provide optimal grip and a secure fit. -Polyamide reinforcements on heel and toe for added strength and durability.

- Suitable marking methods: stitching, embroidery.

- Ideal for use with dress shoes and school uniform.







# CHILDREN SOCKS GAVIA

#### -Long Height Children' Socks.

SOCKS

- Made of cotton-rich, soft and breathable fabric for a better airflow, blended with soft and long-lasting polyester and infused with flexible and adjustable elastane for a snug fit.

- -Stretchy contours in the upper a