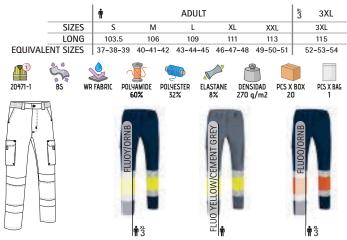

#### **HIGH VISIBILITY**

Garments designed and certified according to the PPE standard EN 20471, indicated to signal and make the user visible, both day and night, in risk situations, thanks to its fluorescent fabrics and retroreflective bands.

Certified garment as Personal Protection Equipment (PPE) according to EN 20471 Standard - High visibility clothing, class 1.

Certified garment as Personal Protection Equipment (PPE) according to EN 20471 Standard - High visibility clothing, class 2.

Certified garment certified as Personal Protective Equipment (PPE) according to Standard EN 20471 - High visibility clothing, class 2.

Certified garment certified as Personal Protective Equipment (PPE) according to Standard EN 20471 - High visibility clothing, class 3.