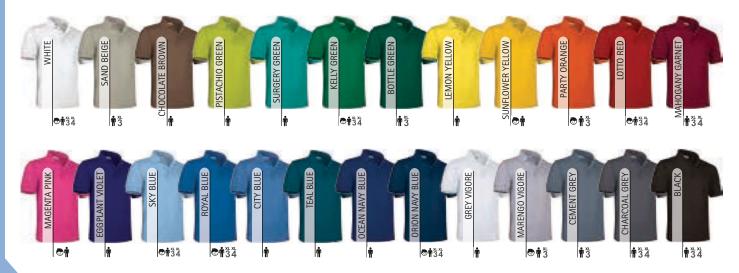

\* Child complement Cap PROMOTION (page 286).

\*Grey vigore: 98% cotton, 2% viscose.

**T-SHIRTS** 

PCS X BAG

PCS X BOX

DENSIDAD