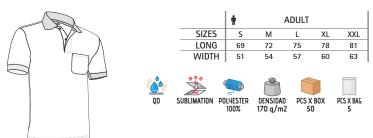

Garments suitable for marking by sublimation.

Fabric of quadrangular structure with thicker threads that increase its tensile strength and antitears.

Padding added to the middle layer of the garment providing high thermal insulation.