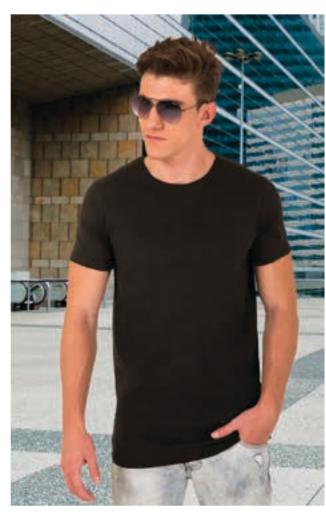

#### T-SHIRT RACING

-Short Sleeve Crewneck Regular Fit 100% Cotton T-Shirt, our top-selling T-shirt, is a great value for money and comes in a wide range of colours and sizes.

- Made of 100% cotton ring spun tubular knitted fabric for a soft and comfortable feel.
- Elastic ribbed crewneck for comfortably fitting.
- -Double stitching on neck, bottom hem and sleeves for added strength and durability.
- An inner shoulder-to-shoulder tape that reinforces its structure and keeps its shape.
- Suitable marking methods: screen printing, embroidery, transfer printing, vinyl application.