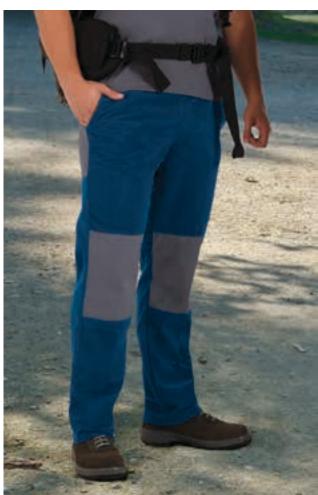

#### TREKKING, MOUNTAIN

Garments made with the most suitable fabrics for activity in nature: technical, breathable, lightweight, multilayer, waterproof fabrics... that allow you to enjoy outdoor activities in any season of the year.

**ADVENTURE, NATURE, MILITARY** 

· Socks FENIX.

The colors of nature and camouflage patterns are present in many of our garments, some of them specifically designed for outdoor use and designed for the most demanding activities: mountaineering, hiking, hunting, fishing, adventure tourism...