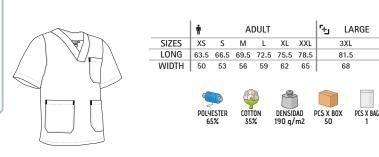

## SHORTS COLLEGE

-Sports Shorts with a Wide Variety of Colours allowing easy coordination with other sports garments.

- Made of Move Dry breathable technical fabric, promoting quick-drying and sweat wicking.
- Elasticated waistband with drawstrings for a better adjustment and a comfortable fit.
- Double stitching on the bottom hem for added strength and durability.
- Suitable marking methods: sublimation on white, screen printing, embroidery, transfer printing,
- vinyl application.
  - Ideal for creating sports kits.

|          |          | •        | CHI      | LD       |          | Ť        |          | ADULT    |          |          |       |                      |                      |           |                |
|----------|----------|----------|----------|----------|----------|----------|----------|----------|----------|----------|-------|----------------------|----------------------|-----------|----------------|
|          | SIZES    | 3        | 4/5      | 6/8      | 10/12    | S        | М        | L        | XL       | XXL      | 2200  |                      | ß                    |           |                |
|          | LONG     | 24.5     | 28       | 31       | 34.5     | 38       | 39       | 40       | 41       | 42       |       | QD POLYESTER<br>100% | DENSIDAD<br>130 g/m2 | PCS X BOX | PCS X BAG<br>1 |
| EQUIVALE | NT SIZES | 25-26-27 | 28-29-30 | 31-32-33 | 34-35-36 | 37-38-39 | 40-41-42 | 43-44-45 | 46-47-48 | 49-50-51 | l fin |                      |                      |           |                |