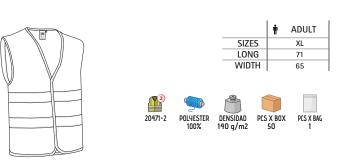

#### **HIGH VISIBILITY**

Garments designed and certified according to the PPE standard EN 20471, indicated to signal and make the user visible, both day and night, in risk situations, thanks to its fluorescent fabrics and retroreflective bands.

Certified garment as Personal Protection Equipment (PPE) according to EN 20471 Standard - High visibility clothing, class 1.

Certified garment as Personal Protection Equipment (PPE) according to EN 20471 Standard - High visibility clothing, class 2.

Certified garment certified as Personal Protective Equipment (PPE) according to Standard EN 20471 - High visibility clothing, class 2.

Certified garment certified as Personal Protective Equipment (PPE) according to Standard EN 20471 - High visibility clothing, class 3.