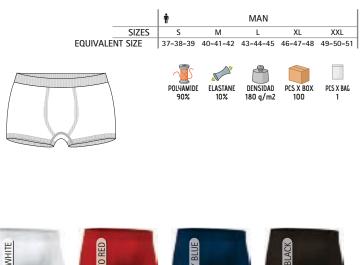

|          |          | •        | CHI      | LD       |          | Ť        |          | ADULT    |          |          |       |                      |                      |           |                |
|----------|----------|----------|----------|----------|----------|----------|----------|----------|----------|----------|-------|----------------------|----------------------|-----------|----------------|
|          | SIZES    | 3        | 4/5      | 6/8      | 10/12    | S        | М        | L        | XL       | XXL      | 2200  |                      | ß                    |           |                |
|          | LONG     | 24.5     | 28       | 31       | 34.5     | 38       | 39       | 40       | 41       | 42       |       | QD POLYESTER<br>100% | DENSIDAD<br>130 g/m2 | PCS X BOX | PCS X BAG<br>1 |
| EQUIVALE | NT SIZES | 25-26-27 | 28-29-30 | 31-32-33 | 34-35-36 | 37-38-39 | 40-41-42 | 43-44-45 | 46-47-48 | 49-50-51 | l fin |                      |                      |           |                |