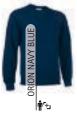

### T-SHIRT SERVER

- -Two-Tone Short Sleeve Crewneck Regular Fit T-Shirt, according to organisations such as Fire-fighters and Civil Defence.
- -Made of 100% cotton ring spun knitted fabric for a soft and comfortable feel. -Orion navy blue base with a horizontal contrasting colour tape sewn around the chest for enhanced visibility.
- -Double stitching on neck, bottom hem and sleeves for added strength and durability.
- -An inner shoulder-to-shoulder tape that reinforces its structure and keeps its shape.
- Suitable marking methods: screen printing, embroidery, transfer printing, vinyl application.
- Ideal as workwear for the mentioned organisations, the SERVER model is also available in short sleeve and long sleeve polo shirts.