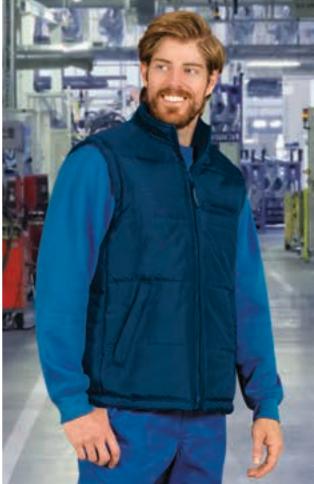

nt methods: screen printing, embroidery, transfer printing, shields, vinyl application.

- Ideal as workwear and promotional clothing.



## VEST CORRIB

-Fleece-Lined Vest with Four Pockets.

 Made of long-lasting and water-repellent outer Canvas fabric with inner quilting and inner anti-pilling fleece lining for excellent thermal insulation.
 Straight-cut waist with adjustable elastic drawstring and stopper for a better fit and added comfort.

- Two slanted waist pockets, a left chest pocket, all zippered, and an inner velcro pocket for a secure and convenient storage.

-Includes an inside back zip for easy marking with different methods: screen printing, embroidery, transfer printing, badges, vinyl application.

- Ideal as workwear and for physical activities in cold environments.







\* Male complement Trousers CASTER (page 222)Sweatshirt DUBLIN (page 119).

## VEST **SAFARI**

-Multi-Pocket Vest, one of our best-selling vests for its great value for money and features.

-Made of a sturdy cotton twill fabric blended with polyester for strength and durability and an inner back mesh lining for improved breathability and a better airflow.

-Full-zip front closure and opened V-neck for extra comfort.

-Ribbed seams on neck, armholes and bottom for added strength and durability.

- Nine front pockets for a secure and convenient storage: seven with velcro flap closure, two gusseted and zippered, a ring for hanging things and two velcro flap back pockets.

- Includes an inside back zip for easy marking with different methods: screen printing, embroidery, transfer printing,