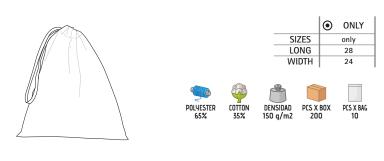

cludes a wide sewn-in ribbon on the inside back for easy hanging.

- Spacious front pocket, in a contrasting plain colour, ensuring easy accessibility.

- Suitable marking methods: screen printing, vinyl application, transfer printing, embroidery.

- Ideal for babies and toddlers in nurseries as it can be effortlessly worn over their clothes.









# BAG **SNACK**

- -Rectangular Lunch/Snack Drawstring Cloth Bag.
- Made of flat weave in a checkered design, using dyed yarn, cotton twill fabric blended with polyester for strength and durability.
- Drawstring closure to keep belongings securely stored.

- Suitable marking methods: screen printing, embroidery, transfer printing, badges.

- Ideal for nursery or kindergartens use, as well as promotional clothing and for a personalised gift.





Garments containing different colours must be washed with care, in cold water, using a suitable laundry detergent and to dry immediatly after washing.

#### KIDS LAB COAT CHALK

-Long Sleeve School Kids' Smock.

- Made of a sturdy cotton twill fabric blended with polyester for strength and durability.

- A wide V-neck shirt collar, for optimal comfort and a refreshing feel, includes

a wide sewn-on-ribbon at the inside back for easy hanging.

- Front button closure, and a waistband with sewn-on-tape at the back for added comfort.

- Two front pockets and one left chest patch pocket for convenient storage and showcase the branding.

- Suitable marking methods: screen printing, vinyl application, transfer printing, embroidery.

- Ideal as a school uniform's complement.









# VEST **