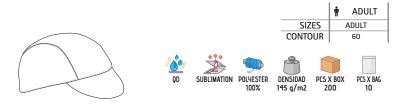

nt methods: screen printing, embroidery, vinyl application, transfer printing.

-Ideal as sportswear, casual wear, for a corporate gift, a souvenir, merchandising, and more.











\* Male complement Trail T-Shirt NEPAL (page 65).

\* Female complement T-Shirt SAIGGON (page 32).

### CAP SUMMIT

-3-Panel Sports Cap.

-Made of Bird-Eye breathable technical fabric, that promotes sweat wicking and quick-drying, ensuring optimal comfort.

-Soft visor with an inner foam that makes it wearable under a sports helmet to prevent direct contact with the head and can also be stowed in a pocket.

- Elasticated back rubber band for a comfortable and secure fit.

-Suitable marking methods: sublimation on white, screen printing, transfer application.

- Ideal as sportswear and for a corporate gift.





### PIRATE BANDANA **SPARROW**

-Pirate Bandana.

- Made of Bird-Eye breathable technical fabric, that promotes sweat wicking and quick-drying,

ensuring optimal comfort.

-Wide band around the contour, peak-shaped at the back, for a snug and adjustable fit by knotted fastening.

-Overlocked inner seams for added strength and durability.

- It is wearable under a sports helmet to prevent direct contact with the head and can also be stowed in a pocket.

-Suitable marking methods: sublimation on white, screen printing, transfer application.

- Ideal for sports use and outdoor activities.

|         | 🛉 ADULT |  |
|---------|---------|--|
| SIZES   | ADULT   |  |
| HIGH    | 60      |  |
| CONTOUR | 17.5    |  |







\* Female complement Cycling jersey GIRO (page 81). \* Male complement