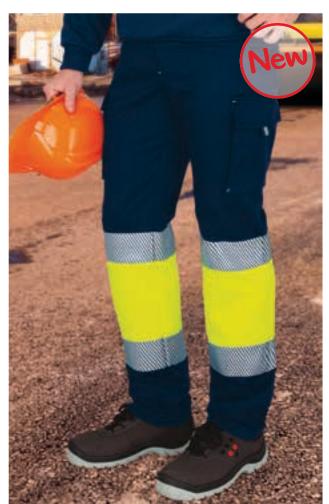

### ENHANCED VISIBILITY

Garments designed and certified according to the PPE regulation EN 17353, indicated to signal and make the user visible in situations of risk due to dark conditions, thanks to its retroreflective bands.