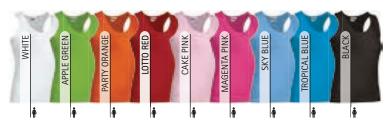

bility.

- Suitable marking methods: screen printing, embroidery, transfer printing, vinyl application.

- Ideal for multiple uses: promotional clothing, merchandising, souvenir, casual wear, and more.



### T-SHIRT **AMANDA**

-Women's Crewneck Slim Fit Sleeveless T-Shirt.

- Made of ring spun cotton knitted fabric for a soft and comfortable feel, with elastane to enhance mobility.

- A swimmer's back that fits to the body ensuring enhanced freedom of movement.

- Trimmed straps, neck, and underarms for a better finish.

- Double stitching on the bottom hem for added strength and durability.

- Suitable marking methods: screen printing, embroidery, vinyl application, transfer printing.

- Ideal as promotional clothing, casual wear, workwear, merchandising, festive clothing, and more.







## T-SHIRT CANCUN

- -Women' Short Sleeve Slim Fit T-Shirt with and Teardrop-Shaped Neckline Opening.
- Made of ring spun cotton knitted fabric for a soft and comfortable feel, with elastane to enhance mobility.
- Double stitching on the bottom hem and sleeves for added strength and durability.
- Suitable marking methods: screen printing, embroidery, transfer printing, vinyl application.
- Ideal for multiple uses: promotional clothing, workwear, merchandising, events, casual wear, and more.







### T-SHIRT PIN-UP

-Women's Sleeveless T-Shirt with a Relaxed Fit and a Draped Neckline.

- Made of polyamide elastic knitted fabric with soft and shiny elastane to enhance mobility.
- Features a draped or hammock neckline for a unique an elegant touch.
- Trimmed straps and armholes for a be