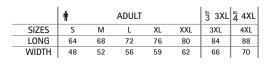

#### T-SHIRT RACING

-Short Sleeve Crewneck Regular Fit 100% Cotton T-Shirt, our top-selling T-shirt, is a great value for money and comes in a wide range of colours and sizes.

- Made of 100% cotton ring spun tubular knitted fabric for a soft and comfortable feel.
- Elastic ribbed crewneck for comfortably fitting.
- -Double stitching on neck, bottom hem and sleeves for added strength and durability.
- An inner shoulder-to-shoulder tape that reinforces its structure and keeps its shape.
- Suitable marking methods: screen printing, embroidery, transfer printing, vinyl application.

- Ideal for multiple uses: workwear, sports school uniform, promotional clothing, merchandising, souvenir, festive clothing, and more.

|       | 0  |    | СН | ILD |     |       | ń  |    | ADULT |    |     | 3 3XL | 4 4XL |
|-------|----|----|----|-----|-----|-------|----|----|-------|----|-----|-------|-------|
| SIZES | 1  | 2  | 3  | 4/5 | 6/8 | 10/12 | S  | М  | L     | XL | XXL | 3XL   | 4XL   |
| LONG  | 35 | 40 | 45 | 50  | 55  | 60    | 64 | 68 | 72    | 76 | 80  | 84    | 88    |
| WIDTH | 30 | 33 | 36 | 39  | 42  | 45    | 48 | 52 | 56    | 59 | 62  | 66    | 70    |