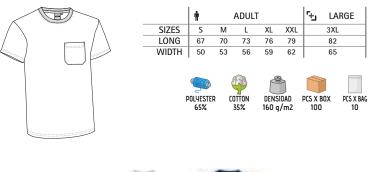

#### T-SHIRT RACING

-Short Sleeve Crewneck Regular Fit 100% Cotton T-Shirt, our top-selling T-shirt, is a great value for money and comes in a wide range of colours and sizes.

- Made of 100% cotton ring spun tubular knitted fabric for a soft and comfortable feel.
- Elastic ribbed crewneck for comfortably fitting.
- -Double stitching on neck, bottom hem and sleeves for added strength and durability.
- An inner shoulder-to-shoulder tape that reinforces its structure and keeps its shape.
- Suitable marking methods: screen printing, embroidery, transfer printing, vinyl application.

- Ideal for multiple uses: workwear, sports school uniform, promotional clothing, merchandising, souvenir, festive clothing, and more.

|       | 0  |    | СН | ILD |     |       | ń  |    | ADULT |    |     | 3 3XL | 4 4XL |
|-------|----|----|----|-----|-----|-------|----|----|-------|----|-----|-------|-------|
| SIZES | 1  | 2  | 3  | 4/5 | 6/8 | 10/12 | S  | М  | L     | XL | XXL | 3XL   | 4XL   |
| LONG  | 35 | 40 | 45 | 50  | 55  | 60    | 64 | 68 | 72    | 76 | 80  | 84    | 88    |
| WIDTH | 30 | 33 | 36 | 39  | 42  | 45    | 48 | 52 | 56    | 59 | 62  | 66    | 70    |