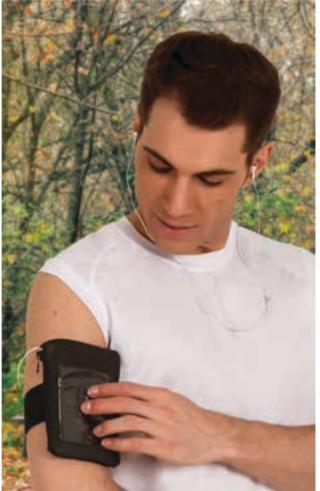

weave with a shiny, soft and pleasant finish.

- -It is worn in a V-shape at the front and fits comfortably on the shoulders. -Double-stitched contour for added strength and durability.
- Suitable marking methods: sublimation on white, screen printing, embroidery, vinyl application.
- -Ideal for university or school graduation ceremonies.





### MOBILE ARMBAND MARATHON

-Mobile Phone Armband.

- -Made of durable and easy-to-clean synthetic leather.
- Includes a transparent window for the mobile phone screen.
- Wide elastic strap with velcro closure that fits comfortably on the arm.
- Zippered closure to keep the mobile phone stored and two cable outlets.
- Suitable marking methods: screen printing, vinyl application, transfer printing.
- Ideal for physical and sporting activities.







\* Male complement Technical T-Shirt SPRINT (page 65).



# BRACELET ATENAS

- -Stretchy Multipurpose Armband.
- Made of stretchy textile strap.
- Hook-and-loop closure for comfortably fitting.
- -Features an elasticated band for a better inner grip. -Suitable marking methods: embroidery, stitching.
- -Ideal as captain's armband and multiple uses.







\* Female complement Sports Kit MARACANA (page 85).



\* Female complement T-Shirt AMANDA (page 47).

#### WRISTBAND **IBIZA**

- -Hook-and-loop Wristband.
- -Made of lightweight and breathable polyamide fabric.
- Plastic buckle with double function: to adjust to the wrist and to hang small
- objects such as keys, locker tokens, and more.
- Includes special area to facilitate different marking methods: screen printing, vinyl application