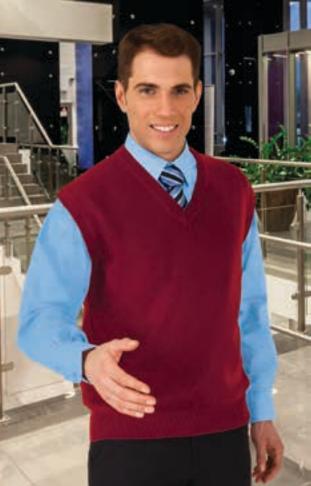

ludes

a wide sewn-on-ribbon at the inside back for easy hanging.

- Front button closure, and a waistband with sewn-on-tape at the back for added comfort.

- Two front pockets and one left chest patch pocket for convenient storage and showcase the branding.

- Suitable marking methods: screen printing, vinyl application, transfer printing, embroidery.

- Ideal as a school uniform's complement.









# VEST **STAFF**

- -V-Neck Knitted Vest.
- -Made of 100% fine acrylic knitted fabric, soft to the touch, breathable and with excellent thermal insulation.
- -Ribbed V-neck, wide, comfortable and stylish.
- -Elasticated ribbed waistband and armholes for comfortably fitting.
- -Suitable marking methods: embroidery, stitching.
- Ideal as workwear, corporate uniform and school uniform.









\* Male complement L/S Shirt OPORTO (page 136)Chino trousers ALEXANDER (page 219).

# SWEATER PULLER

-Comfy and Versatile Crewneck Knitted Pullover.

-Made of 100% fine acrylic knitted fabric, for a soft and comfortable feel with excellent breathability and optimal thermal insulation.

- Elasticated ribbed neckline, waistband and cuffs for comfortably fitting.
- -Suitable marking methods: embroidery, stitching.
- Ideal as workwear, corporate uniform and school uniform.









# SWEATER **OFFICE**

- -Comfy and Versatile V-Neck Knitted Pullover.
- -Made of 100% fine acrylic knitted fabric, for a soft and comfortable feel with excellent
- breathability and optimal thermal insulation.
- Ribbed V-neck, wide, comfortable and stylish.
- -Elasticated ribbed waistband and armholes for comfort