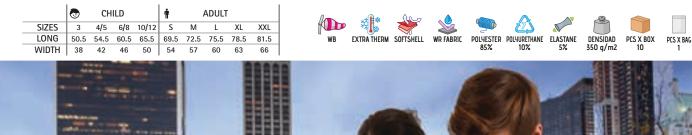

- Ideal for multiple uses: workwear, sports school uniform, promotional clothing, souvenir, for a personalised gift, merchandising, events, festive clothing, and more.

|       | 0   | CHILD |       | <b>n</b> |    | ADULT |    |     | LARGE |  |
|-------|-----|-------|-------|----------|----|-------|----|-----|-------|--|
| SIZES | 4/5 | 6/8   | 10/12 | S        | М  | L     | XL | XXL | 3XL   |  |
| LONG  | 48  | 53    | 58    | 62       | 66 | 70    | 74 | 78  | 82    |  |
| WIDTH | 38  | 41    | 44    | 47       | 51 | 55    | 58 | 61  | 64    |  |