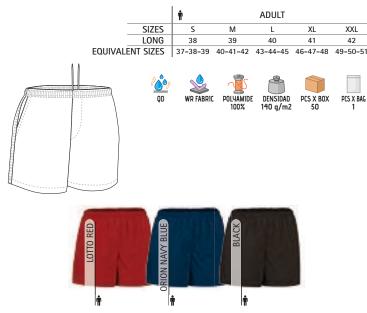

## SHORTS COLLEGE

-Sports Shorts with a Wide Variety of Colours allowing easy coordination with other sports garments.

- Made of Move Dry breathable technical fabric, promoting quick-drying and sweat wicking.
- Elasticated waistband with drawstrings for a better adjustment and a comfortable fit.
- Double stitching on the bottom hem for added strength and durability.
- Suitable marking methods: sublimation on white, screen printing, embroidery, transfer printing,
- vinyl application.
  - Ideal for creating sports kits.

|          |          | •        | CHI      | LD       |          | Ť        |          | ADULT    |          |          |       |                      |                      |           |                |
|----------|----------|----------|----------|----------|----------|----------|----------|----------|----------|----------|-------|----------------------|----------------------|-----------|----------------|
|          | SIZES    | 3        | 4/5      | 6/8      | 10/12    | S        | М        | L        | XL       | XXL      | 2200  |                      | ß                    |           |                |
|          | LONG     | 24.5     | 28       | 31       | 34.5     | 38       | 39       | 40       | 41       | 42       |       | QD POLYESTER<br>100% | DENSIDAD<br>130 g/m2 | PCS X BOX | PCS X BAG<br>1 |
| EQUIVALE | NT SIZES | 25-26-27 | 28-29-30 | 31-32-33 | 34-35-36 | 37-38-39 | 40-41-42 | 43-44-45 | 46-47-48 | 49-50-51 | l fin |                      |                      |           |                |