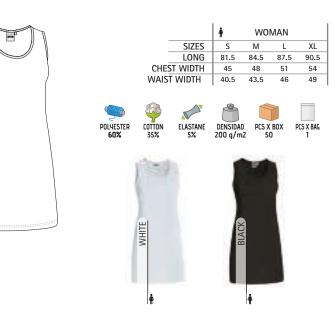

### DRESS **LINDA**

-Women' Sleeveless Dress.

- Made of a soft and long-lasting cotton-polyester blend fabric, with elastane to enhance mobility.

-Wide straps and wide crewneck for optimal comfort and a refreshing feel. -Ribbed neck and armholes for a superior finish.

- Double stitching at the bottom hem for added strength and durability.

-Suitable marking methods: screen printing, embroidery, transfer printing, vinyl application.

-Ideal as casual wear, summer essential, promotional clothing, souvenir, and more.