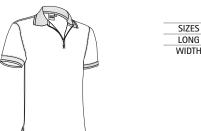

#### T-SHIRT **BIKE**

- -Short Sleeve Crewneck Regular Fit 100% Cotton T-shirt, lightweight and affordable while maintaining quality.
- Made of 100% ring spun cotton knitted fabric, ensuring a soft and comfortable feel.
- Elastic ribbed crewneck for comfortably fitting.
- Double stitching on neck, sleeves and bottom hem for added strength and durability.
- An inner shoulder-to-shoulder tape that reinforces its structure and keeps its shape.
- Suitable marking methods: screen printing, transfer printing, vinyl application.

- Ideal for multiple uses: workwear, sports school uniform, promotional clothing, souvenir, for a personalised gift, merchandising, events, festive clothing, and more.

|       | 0   | CHILD |       | <b>n</b> |    | ADULT |    |     | LARGE |  |
|-------|-----|-------|-------|----------|----|-------|----|-----|-------|--|
| SIZES | 4/5 | 6/8   | 10/12 | S        | М  | L     | XL | XXL | 3XL   |  |
| LONG  | 48  | 53    | 58    | 62       | 66 | 70    | 74 | 78  | 82    |  |
| WIDTH | 38  | 41    | 44    | 47       | 51 | 55    | 58 | 61  | 64    |  |