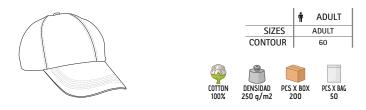

\* Child complement Cap PROMOTION (page 286).

\*Grey vigore: 98% cotton, 2% viscose.

**T-SHIRTS** 

PCS X BAG

PCS X BOX

DENSIDAD