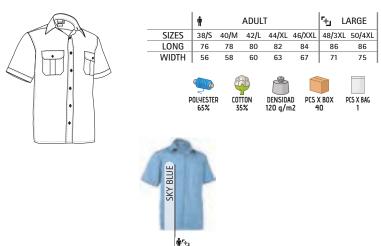

, sleeves and underarms for added strength and durability.

-Suitable marking methods: screen printing, embroidery, transfer printing, badges, shields.

- Ideal as workwear and security uniforms.







# S/S SHIRT CONGRESS

-Short Sleeve Shirt with Two Pockets.

- Made of a lightweight 210 yarn cotton-polyester blend poplin fabric for strength and durability.

- Matching button front closure and a back pleat to enhance mobility.

-Two reinforced pleated chest pockets with flap and matching button fastening for convenient storage and showcase the branding.

-Outer hem on sleeves and reinforced seams for added strength and durability.

-Suitable marking methods: screen printing, embroidery, transfer printing, badges, shields.

- Ideal as workwear, corporate uniforms and security uniforms.





\* Male complement Belt PATRIC (page 352)Trousers ROBLE (page 224).

# SHIRT PRESIDENT

#### -Long Sleeve Shirt with a Pocket.

-Made of 200 yarn 100% cotton poplin fabric for a soft and comfortable feel. - Matching button front closure and cuffs for a better adjustment and greater comfort.

- A reinforced left chest pocket for convenient storage and showcase the branding.

-Double-stitched bottom and reinforced seams on sides, shoulders, sleeves and underarms for added strength and durability.

-Suitable marking methods: screen printing, embroidery, transfer printing, badges, shields.

- Ideal as workwear and corporate uniforms.









\* Male complement Chino trousers MARTIN (page 219).



\* Male complement Belt RUDOLF (page 346)Trousers ROBLE (page 224).

# SHIRT CONDOR

-Long Sl