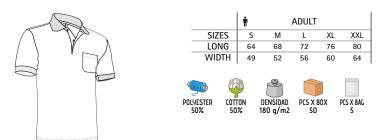

- Ideal for multiple uses: workwear, sports school uniform, promotional clothing, souvenir, for a personalised gift, merchandising, events, festive clothing, and more.

|       | 0   | CHILD |       | <b>n</b> |    | ADULT |    |     | LARGE |  |
|-------|-----|-------|-------|----------|----|-------|----|-----|-------|--|
| SIZES | 4/5 | 6/8   | 10/12 | S        | М  | L     | XL | XXL | 3XL   |  |
| LONG  | 48  | 53    | 58    | 62       | 66 | 70    | 74 | 78  | 82    |  |
| WIDTH | 38  | 41    | 44    | 47       | 51 | 55    | 58 | 61  | 64    |  |

DENSIDAD

PCS X BAG

COTTON

100%